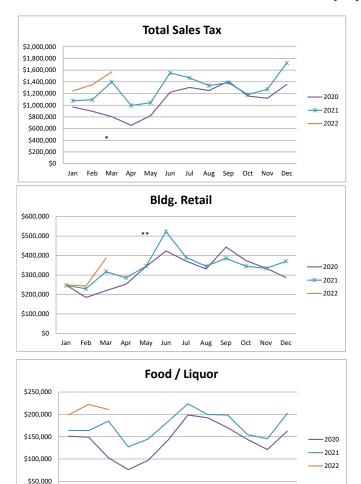

# Year Over Year Comparison of Sales Tax by Category

|       | Total Sales Tax    |              |              |              |              |             |          |  |  |  |  |  |
|-------|--------------------|--------------|--------------|--------------|--------------|-------------|----------|--|--|--|--|--|
|       |                    |              |              |              |              |             | % change |  |  |  |  |  |
|       | 2017               | 2018         | 2019         | 2020         | 2021         | 2022        | from PY  |  |  |  |  |  |
| Jan   | \$818,538          | \$885,926    | \$921,764    | \$969,901    | \$1,077,219  | \$1,243,940 | 15.48%   |  |  |  |  |  |
| Feb   | \$819,529          | \$925,320    | \$872,851    | \$896,207    | \$1,092,927  | \$1,351,266 | 23.64%   |  |  |  |  |  |
| Mar   | \$1,042,916        | \$1,063,206  | \$1,067,353  | \$803,182    | \$1,399,163  | \$1,570,347 | 12.23%   |  |  |  |  |  |
| Apr   | \$687 <i>,</i> 808 | \$764,516    | \$769,877    | \$654,733    | \$995,477    | \$0         | n/a      |  |  |  |  |  |
| May   | \$726,443          | \$802,688    | \$1,019,604  | \$822,617    | \$1,043,114  | \$0         | n/a      |  |  |  |  |  |
| Jun   | \$1,072,383        | \$1,099,967  | \$1,191,209  | \$1,221,145  | \$1,552,762  | \$0         | n/a      |  |  |  |  |  |
| Jul   | \$1,068,708        | \$1,075,530  | \$1,192,519  | \$1,304,240  | \$1,467,979  | \$0         | n/a      |  |  |  |  |  |
| Aug   | \$984,853          | \$1,038,181  | \$1,193,502  | \$1,251,475  | \$1,336,094  | \$0         | n/a      |  |  |  |  |  |
| Sep   | \$1,037,088        | \$1,024,673  | \$1,153,033  | \$1,409,632  | \$1,385,779  | \$0         | n/a      |  |  |  |  |  |
| Oct   | \$797,367          | \$848,734    | \$1,004,624  | \$1,156,700  | \$1,180,820  | \$0         | n/a      |  |  |  |  |  |
| Nov   | \$919,649          | \$891,605    | \$971,770    | \$1,118,262  | \$1,274,107  | \$0         | n/a      |  |  |  |  |  |
| Dec   | \$1,209,640        | \$1,228,422  | \$1,328,041  | \$1,355,362  | \$1,724,771  | \$0         | n/a      |  |  |  |  |  |
| Total | \$11,184,921       | \$11,648,768 | \$12,686,146 | \$12,963,456 | \$15,530,213 | \$4,165,553 | 16.70%   |  |  |  |  |  |

|               |       |             |             | BI                 | dg Retail          |                    |           |          |
|---------------|-------|-------------|-------------|--------------------|--------------------|--------------------|-----------|----------|
|               |       |             |             |                    |                    |                    |           | % change |
|               |       | 2017        | 2018        | 2019               | 2020               | 2021               | 2022      | from PY  |
|               | Jan   | \$168,108   | \$153,760   | \$152,847          | \$249,026          | \$246,457          | \$249,274 | 1.14%    |
|               | Feb   | \$137,390   | \$126,119   | \$154,682          | \$184,740          | \$229,558          | \$243,781 | 6.20%    |
| 2022          | Mar   | \$202,209   | \$187,088   | \$197,773          | \$219,834          | \$316,908          | \$386,303 | 21.90%   |
| 2022          | Apr   | \$121,313   | \$238,757   | \$202 <i>,</i> 335 | \$252,918          | \$285 <i>,</i> 800 | \$0       | n/a      |
| 2021          | May   | \$202,858   | \$245,558   | \$478,357          | \$343,518          | \$345,415          | \$0       | n/a      |
| 2020          | Jun   | \$310,013   | \$307,781   | \$373,121          | \$423 <i>,</i> 535 | \$523 <i>,</i> 486 | \$0       | n/a      |
| 2020          | Jul   | \$221,332   | \$244,377   | \$313,591          | \$371,475          | \$390,477          | \$0       | n/a      |
|               | Aug   | \$224,917   | \$244,769   | \$320,003          | \$330,870          | \$345,227          | \$0       | n/a      |
|               | Sep   | \$277,698   | \$293,464   | \$357,499          | \$443,862          | \$385 <i>,</i> 861 | \$0       | n/a      |
|               | Oct   | \$219,882   | \$251,470   | \$310,650          | \$373,963          | \$345,044          | \$0       | n/a      |
|               | Nov   | \$220,654   | \$205,930   | \$269 <i>,</i> 257 | \$334,727          | \$334,475          | \$0       | n/a      |
| <br>3,500,000 | Dec   | \$211,210   | \$234,854   | \$268,927          | \$287,377          | \$370,179          | \$0       | n/a      |
| -,,-00        | Total | \$2,517,584 | \$2,733,927 | \$3,399,042        | \$3,815,844        | \$4,118,886        | \$879,357 | 10.90%   |

|     |       |             |             | Foo         | d & Liquor  |             |           |          |
|-----|-------|-------------|-------------|-------------|-------------|-------------|-----------|----------|
|     |       |             |             |             |             |             |           | % change |
|     |       | 2017        | 2018        | 2019        | 2020        | 2021        | 2022      | from PY  |
|     | Jan   | \$135,920   | \$144,354   | \$155,132   | \$150,841   | \$163,922   | \$199,085 | 21.45%   |
|     | Feb   | \$144,647   | \$149,271   | \$147,858   | \$148,891   | \$163,757   | \$222,275 | 35.73%   |
|     | Mar   | \$149,023   | \$158,422   | \$167,215   | \$102,543   | \$184,761   | \$210,718 | 14.05%   |
| 2   | Apr   | \$98,694    | \$113,784   | \$114,506   | \$76,197    | \$127,215   | \$0       | n/a      |
| 1   | May   | \$108,019   | \$115,475   | \$112,621   | \$97,170    | \$144,730   | \$0       | n/a      |
|     | Jun   | \$146,538   | \$161,344   | \$154,670   | \$142,258   | \$184,021   | \$0       | n/a      |
| ן כ | Jul   | \$181,966   | \$186,654   | \$197,592   | \$198,570   | \$223,697   | \$0       | n/a      |
|     | Aug   | \$148,280   | \$173,951   | \$172,914   | \$192,378   | \$199,540   | \$0       | n/a      |
|     | Sep   | \$140,160   | \$147,993   | \$153,067   | \$169,933   | \$198,405   | \$0       | n/a      |
|     | Oct   | \$105,101   | \$121,172   | \$136,288   | \$143,759   | \$154,719   | \$0       | n/a      |
|     | Nov   | \$111,640   | \$130,723   | \$117,955   | \$121,213   | \$145,259   | \$0       | n/a      |
|     | Dec   | \$154,829   | \$185,635   | \$173,225   | \$162,275   | \$201,973   | \$0       | n/a      |
|     | Total | \$1,624,816 | \$1,788,778 | \$1,803,041 | \$1,706,029 | \$2,091,999 | \$632,078 | 23.35%   |

#### Other Notes:

- \* All categories COVID 19 caused shutdown 3/15-6/1/20. Indoor dining closed 11/20-1/19 unless 5 Star cert.
  \*\* Bldg. Retail received a one-time audit payment of \$250,000 in May 19 & Dec 20 reclassed TIF of \$77K
  \*\*\*Online Retail this category continues to rise as a result of the Wayfair ruling
- \*\*\*\* Services received audit payments of \$40,000 in May 2020