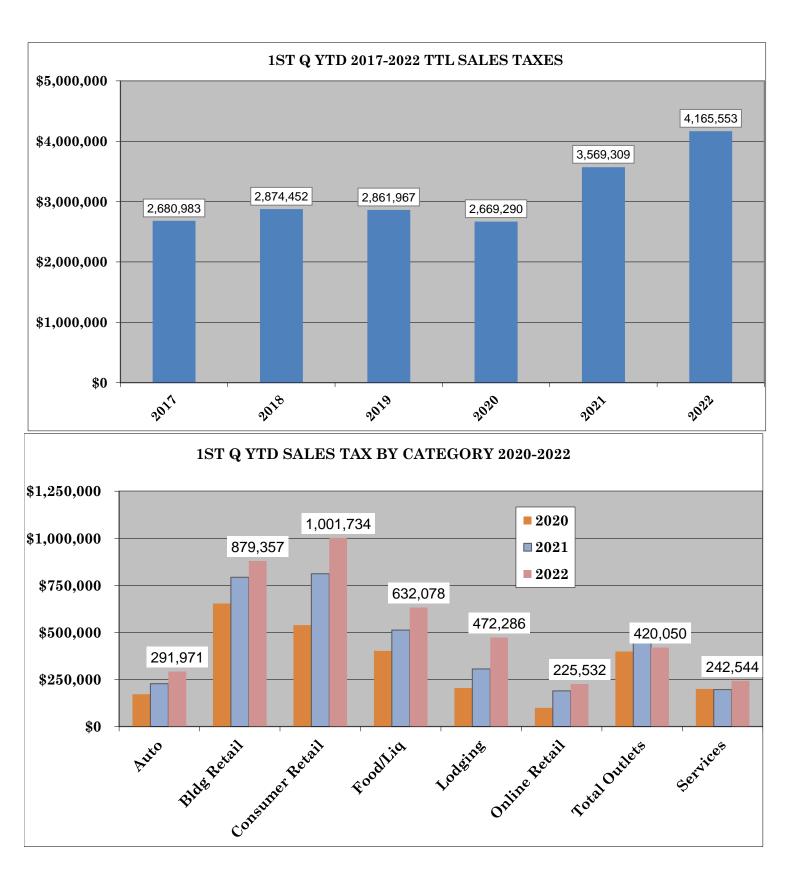

# Year Over Year Comparison of Sales Tax by Category

|       | Total Sales Tax    |              |              |              |              |             |          |  |  |  |  |  |
|-------|--------------------|--------------|--------------|--------------|--------------|-------------|----------|--|--|--|--|--|
|       |                    |              |              |              |              |             | % change |  |  |  |  |  |
|       | 2017               | 2018         | 2019         | 2020         | 2021         | 2022        | from PY  |  |  |  |  |  |
| Jan   | \$818,538          | \$885,926    | \$921,764    | \$969,901    | \$1,077,219  | \$1,243,940 | 15.48%   |  |  |  |  |  |
| Feb   | \$819,529          | \$925,320    | \$872,851    | \$896,207    | \$1,092,927  | \$1,351,266 | 23.64%   |  |  |  |  |  |
| Mar   | \$1,042,916        | \$1,063,206  | \$1,067,353  | \$803,182    | \$1,399,163  | \$1,570,347 | 12.23%   |  |  |  |  |  |
| Apr   | \$687 <i>,</i> 808 | \$764,516    | \$769,877    | \$654,733    | \$995,477    | \$0         | n/a      |  |  |  |  |  |
| May   | \$726,443          | \$802,688    | \$1,019,604  | \$822,617    | \$1,043,114  | \$0         | n/a      |  |  |  |  |  |
| Jun   | \$1,072,383        | \$1,099,967  | \$1,191,209  | \$1,221,145  | \$1,552,762  | \$0         | n/a      |  |  |  |  |  |
| Jul   | \$1,068,708        | \$1,075,530  | \$1,192,519  | \$1,304,240  | \$1,467,979  | \$0         | n/a      |  |  |  |  |  |
| Aug   | \$984,853          | \$1,038,181  | \$1,193,502  | \$1,251,475  | \$1,336,094  | \$0         | n/a      |  |  |  |  |  |
| Sep   | \$1,037,088        | \$1,024,673  | \$1,153,033  | \$1,409,632  | \$1,385,779  | \$0         | n/a      |  |  |  |  |  |
| Oct   | \$797,367          | \$848,734    | \$1,004,624  | \$1,156,700  | \$1,180,820  | \$0         | n/a      |  |  |  |  |  |
| Nov   | \$919,649          | \$891,605    | \$971,770    | \$1,118,262  | \$1,274,107  | \$0         | n/a      |  |  |  |  |  |
| Dec   | \$1,209,640        | \$1,228,422  | \$1,328,041  | \$1,355,362  | \$1,724,771  | \$0         | n/a      |  |  |  |  |  |
| Total | \$11,184,921       | \$11,648,768 | \$12,686,146 | \$12,963,456 | \$15,530,213 | \$4,165,553 | 16.70%   |  |  |  |  |  |

|    |       |                   |           |                   | Auto              |                   |           |          |
|----|-------|-------------------|-----------|-------------------|-------------------|-------------------|-----------|----------|
|    |       |                   |           |                   |                   |                   |           | % change |
|    |       | 2017              | 2018      | 2019              | 2020              | 2021              | 2022      | from PY  |
|    | Jan   | \$70,101          | \$63,353  | \$63,189          | \$57,451          | \$72,100          | \$54,365  | -24.60%  |
|    | Feb   | \$56 <i>,</i> 855 | \$53,841  | \$55 <i>,</i> 000 | \$51,548          | \$67,090          | \$146,510 | 118.38%  |
| 2  | Mar   | \$76 <i>,</i> 462 | \$76,521  | \$71,174          | \$62,629          | \$88 <i>,</i> 529 | \$91,096  | 2.90%    |
| .2 | Apr   | \$55 <i>,</i> 273 | \$64,081  | \$60,216          | \$44,130          | \$67,110          | \$0       | n/a      |
| 1  | May   | \$63 <i>,</i> 356 | \$62,160  | \$53,932          | \$53,787          | \$67,141          | \$0       | n/a      |
| 0  | Jun   | \$67 <i>,</i> 352 | \$70,097  | \$64,418          | \$62,103          | \$80,140          | \$0       | n/a      |
| .0 | Jul   | \$70 <i>,</i> 835 | \$68,415  | \$66,250          | \$68,275          | \$67,057          | \$0       | n/a      |
|    | Aug   | \$66,280          | \$75,510  | \$71,151          | \$64 <i>,</i> 490 | \$77,727          | \$0       | n/a      |
|    | Sep   | \$71 <i>,</i> 883 | \$62,414  | \$73,101          | \$79,448          | \$74,439          | \$0       | n/a      |
|    | Oct   | \$73,779          | \$73,548  | \$71,995          | \$69 <i>,</i> 405 | \$74,677          | \$0       | n/a      |
|    | Nov   | \$74 <i>,</i> 526 | \$62,477  | \$65 <i>,</i> 593 | \$63,936          | \$53,681          | \$0       | n/a      |
|    | Dec   | \$72 <i>,</i> 905 | \$77,330  | \$76,939          | \$63,983          | \$91,820          | \$0       | n/a      |
|    | Total | \$819,607         | \$809,746 | \$792,959         | \$741,185         | \$881,511         | \$291,971 | 28.22%   |

|               |       |             |             | BI                 | dg Retail          |                    |           |          |
|---------------|-------|-------------|-------------|--------------------|--------------------|--------------------|-----------|----------|
|               |       |             |             |                    |                    |                    |           | % change |
|               |       | 2017        | 2018        | 2019               | 2020               | 2021               | 2022      | from PY  |
|               | Jan   | \$168,108   | \$153,760   | \$152,847          | \$249,026          | \$246,457          | \$249,274 | 1.14%    |
|               | Feb   | \$137,390   | \$126,119   | \$154,682          | \$184,740          | \$229,558          | \$243,781 | 6.20%    |
| 2022          | Mar   | \$202,209   | \$187,088   | \$197,773          | \$219,834          | \$316,908          | \$386,303 | 21.90%   |
| 2022          | Apr   | \$121,313   | \$238,757   | \$202 <i>,</i> 335 | \$252,918          | \$285 <i>,</i> 800 | \$0       | n/a      |
| 2021          | May   | \$202,858   | \$245,558   | \$478,357          | \$343,518          | \$345,415          | \$0       | n/a      |
| 2020          | Jun   | \$310,013   | \$307,781   | \$373,121          | \$423 <i>,</i> 535 | \$523 <i>,</i> 486 | \$0       | n/a      |
| 2020          | Jul   | \$221,332   | \$244,377   | \$313,591          | \$371,475          | \$390,477          | \$0       | n/a      |
|               | Aug   | \$224,917   | \$244,769   | \$320,003          | \$330,870          | \$345,227          | \$0       | n/a      |
|               | Sep   | \$277,698   | \$293,464   | \$357,499          | \$443,862          | \$385 <i>,</i> 861 | \$0       | n/a      |
|               | Oct   | \$219,882   | \$251,470   | \$310,650          | \$373,963          | \$345,044          | \$0       | n/a      |
|               | Nov   | \$220,654   | \$205,930   | \$269 <i>,</i> 257 | \$334,727          | \$334,475          | \$0       | n/a      |
| <br>3,500,000 | Dec   | \$211,210   | \$234,854   | \$268,927          | \$287,377          | \$370,179          | \$0       | n/a      |
| -,,-00        | Total | \$2,517,584 | \$2,733,927 | \$3,399,042        | \$3,815,844        | \$4,118,886        | \$879,357 | 10.90%   |

# Town of Silverthorne Sales Tax by Sector

|       | Year Over   | Year Com    | paris | on of Sal   | es Tax by   | / Categor   | у           |             |             |          |
|-------|-------------|-------------|-------|-------------|-------------|-------------|-------------|-------------|-------------|----------|
|       |             |             |       |             |             | Cons        | umer Retail |             |             |          |
| Jan 📕 |             |             |       |             |             |             |             |             |             | % change |
| Feb 📕 |             |             |       | 2017        | 2018        | 2019        | 2020        | 2021        | 2022        | from PY  |
| Mar   |             |             | Jan   | \$189,778   | \$203,832   | \$183,056   | \$177,041   | \$242,365   | \$311,333   | 28.46%   |
| Apr   |             |             | Feb   | \$210,656   | \$182,411   | \$190,261   | \$171,871   | \$244,175   | \$326,157   | 33.58%   |
| May   |             | 2022        | Mar   | \$251,499   | \$234,563   | \$226,261   | \$190,107   | \$325,000   | \$364,244   | 12.08%   |
| Jun   |             | 2022        | Apr   | \$188,023   | \$139,211   | \$147,573   | \$134,238   | \$210,140   | \$0         | n/a      |
| Jul   |             | 2021        | May   | \$158,034   | \$149,945   | \$139,746   | \$177,548   | \$234,686   | \$0         | n/a      |
|       |             |             | Jun   | \$238,137   | \$233,423   | \$224,453   | \$257,957   | \$313,232   | \$0         | n/a      |
| Aug   |             | 2020        | Jul   | \$200,937   | \$193,321   | \$213,429   | \$251,007   | \$264,548   | \$0         | n/a      |
| Sep   |             | -           | Aug   | \$207,697   | \$191,212   | \$225,322   | \$245,658   | \$275,278   | \$0         | n/a      |
| Oct   |             |             | Sep   | \$235,599   | \$193,104   | \$210,774   | \$277,527   | \$300,208   | \$0         | n/a      |
| Nov   |             |             | Oct   | \$172,330   | \$169,501   | \$191,445   | \$231,418   | \$246,612   | \$0         | n/a      |
| Dec   |             |             | Nov   | \$226,922   | \$217,297   | \$204,186   | \$251,756   | \$336,534   | \$0         | n/a      |
| \$0   | \$1,500,000 | \$3,000,000 | Dec   | \$360,631   | \$286,386   | \$322,834   | \$376,905   | \$516,286   | \$0         | n/a      |
| ŲÇ    | \$1,500,000 | \$3,000,000 | Total | \$2,640,243 | \$2,394,207 | \$2,479,339 | \$2,743,032 | \$3,509,064 | \$1,001,734 | 23.44%   |
|       |             |             |       |             |             |             |             |             |             |          |
|       |             |             |       |             |             | Foo         | d & Liquor  |             |             |          |

|     |       |             |             | Foo         | d & Liquor  |             |           |          |
|-----|-------|-------------|-------------|-------------|-------------|-------------|-----------|----------|
|     |       |             |             |             |             |             |           | % change |
|     |       | 2017        | 2018        | 2019        | 2020        | 2021        | 2022      | from PY  |
|     | Jan   | \$135,920   | \$144,354   | \$155,132   | \$150,841   | \$163,922   | \$199,085 | 21.45%   |
|     | Feb   | \$144,647   | \$149,271   | \$147,858   | \$148,891   | \$163,757   | \$222,275 | 35.73%   |
|     | Mar   | \$149,023   | \$158,422   | \$167,215   | \$102,543   | \$184,761   | \$210,718 | 14.05%   |
| 2   | Apr   | \$98,694    | \$113,784   | \$114,506   | \$76,197    | \$127,215   | \$0       | n/a      |
| 1   | May   | \$108,019   | \$115,475   | \$112,621   | \$97,170    | \$144,730   | \$0       | n/a      |
|     | Jun   | \$146,538   | \$161,344   | \$154,670   | \$142,258   | \$184,021   | \$0       | n/a      |
| ן כ | Jul   | \$181,966   | \$186,654   | \$197,592   | \$198,570   | \$223,697   | \$0       | n/a      |
|     | Aug   | \$148,280   | \$173,951   | \$172,914   | \$192,378   | \$199,540   | \$0       | n/a      |
|     | Sep   | \$140,160   | \$147,993   | \$153,067   | \$169,933   | \$198,405   | \$0       | n/a      |
|     | Oct   | \$105,101   | \$121,172   | \$136,288   | \$143,759   | \$154,719   | \$0       | n/a      |
|     | Nov   | \$111,640   | \$130,723   | \$117,955   | \$121,213   | \$145,259   | \$0       | n/a      |
|     | Dec   | \$154,829   | \$185,635   | \$173,225   | \$162,275   | \$201,973   | \$0       | n/a      |
|     | Total | \$1,624,816 | \$1,788,778 | \$1,803,041 | \$1,706,029 | \$2,091,999 | \$632,078 | 23.35%   |

|     |               |             |       |                    |           |                   | Lodging           |                   |           |          |
|-----|---------------|-------------|-------|--------------------|-----------|-------------------|-------------------|-------------------|-----------|----------|
| Jan |               |             |       |                    |           |                   |                   |                   |           | % change |
| Feb |               |             |       | 2017               | 2018      | 2019              | 2020              | 2021              | 2022      | from PY  |
| Mar |               |             | Jan   | \$64,003           | \$74,095  | \$105,812         | \$88,758          | \$98,632          | \$147,636 | 49.68%   |
| Apr |               |             | Feb   | \$66,921           | \$73,110  | \$79,840          | \$84,769          | \$99,395          | \$175,940 | 77.01%   |
| May |               | 2022        | Mar   | \$89,447           | \$93,621  | \$98 <i>,</i> 676 | \$31 <i>,</i> 507 | \$107,696         | \$148,711 | 38.08%   |
| Jun |               | 2022        | Apr   | \$26,442           | \$33,066  | \$32,840          | \$2 <i>,</i> 934  | \$55,233          | \$0       | n/a      |
| -   |               | 2021        | May   | \$27,102           | \$26,950  | \$33 <i>,</i> 958 | \$2 <i>,</i> 868  | \$51,041          | \$0       | n/a      |
| Jul |               |             | Jun   | \$45,589           | \$54,705  | \$51,435          | \$40,519          | \$81,357          | \$0       | n/a      |
| Aug |               | 2020        | Jul   | \$64,917           | \$67,191  | \$61,819          | \$75,325          | \$157,048         | \$0       | n/a      |
| Sep |               | -           | Aug   | \$56,080           | \$57,191  | \$86,637          | \$80,288          | \$99,424          | \$0       | n/a      |
| Oct |               |             | Sep   | \$49,148           | \$62,467  | \$58,317          | \$82,174          | \$91,411          | \$0       | n/a      |
| Nov |               |             | Oct   | \$35,417           | \$41,212  | \$52 <i>,</i> 909 | \$63,897          | \$79,646          | \$0       | n/a      |
| Dec |               |             | Nov   | \$33,973           | \$58,435  | \$56,326          | \$54,928          | \$85 <i>,</i> 050 | \$0       | n/a      |
| -   | \$0 \$500,000 | \$1,000,000 | Dec   | \$70,932           | \$99,874  | \$81,436          | \$82,845          | \$150,938         | \$0       | n/a      |
| Ť   | \$500,000     |             | Total | \$629 <i>,</i> 970 | \$741,916 | \$800,005         | \$690,813         | \$1,156,871       | \$472,286 | 54.48%   |

# Year Over Year Comparison of Sales Tax by Category

| Online Retail |      |           |           |                   |           |           |          |  |  |  |  |  |  |
|---------------|------|-----------|-----------|-------------------|-----------|-----------|----------|--|--|--|--|--|--|
|               |      |           |           |                   |           |           | % change |  |  |  |  |  |  |
|               | 2017 | 2018      | 2019      | 2020              | 2021      | 2022      | from PY  |  |  |  |  |  |  |
| Jan           | \$0  | \$12,981  | \$12,733  | \$30,008          | \$57,243  | \$76,005  | 32.78%   |  |  |  |  |  |  |
| Feb           | \$0  | \$6,035   | \$12,438  | \$30,568          | \$47,681  | \$75,190  | 57.69%   |  |  |  |  |  |  |
| Mar           | \$0  | \$11,053  | \$21,071  | \$39,087          | \$84,728  | \$74,337  | -12.26%  |  |  |  |  |  |  |
| Apr           | \$0  | \$6,066   | \$22,422  | \$74,964          | \$61,479  | \$0       | n/a      |  |  |  |  |  |  |
| May           | \$0  | \$8,969   | \$29,385  | \$49,073          | \$73,578  | \$0       | n/a      |  |  |  |  |  |  |
| Jun           | \$0  | \$4,481   | \$39,986  | \$58,270          | \$100,338 | \$0       | n/a      |  |  |  |  |  |  |
| Jul           | \$0  | \$9,214   | \$31,564  | \$64,485          | \$78,450  | \$0       | n/a      |  |  |  |  |  |  |
| Aug           | \$0  | \$7,835   | \$29,360  | \$72,750          | \$92,067  | \$0       | n/a      |  |  |  |  |  |  |
| Sep           | \$0  | \$11,610  | \$41,998  | \$76,044          | \$87,379  | \$0       | n/a      |  |  |  |  |  |  |
| Oct           | \$0  | \$8,178   | \$41,590  | \$71,296          | \$70,620  | \$0       | n/a      |  |  |  |  |  |  |
| Nov           | \$0  | \$9,257   | \$49,334  | \$87 <i>,</i> 680 | \$105,332 | \$0       | n/a      |  |  |  |  |  |  |
| Dec           | \$0  | \$24,417  | \$78,765  | \$88,683          | \$111,472 | \$0       | n/a      |  |  |  |  |  |  |
| Total         | \$0  | \$120,096 | \$410,646 | \$742,907         | \$970,365 | \$225,532 | 18.92%   |  |  |  |  |  |  |

|       |             |             | Outlets            |             |             |           |          |
|-------|-------------|-------------|--------------------|-------------|-------------|-----------|----------|
|       |             |             |                    |             |             |           | % change |
|       | 2017        | 2018        | 2019               | 2020        | 2021        | 2022      | from PY  |
| Jan   | \$145,597   | \$187,019   | \$196,963          | \$167,053   | \$136,747   | \$130,251 | -4.75%   |
| Feb   | \$163,590   | \$165,078   | \$180,448          | \$147,975   | \$199,241   | \$123,247 | -38.14%  |
| Mar   | \$223,180   | \$240,814   | \$222,425          | \$83,038    | \$197,102   | \$166,552 | -15.50%  |
| Apr   | \$152,779   | \$134,443   | \$147,033          | \$12,019    | \$135,747   | \$0       | n/a      |
| May   | \$134,248   | \$152,310   | \$139,196          | \$52,430    | \$74,161    | \$0       | n/a      |
| Jun   | \$222,184   | \$219,645   | \$223,289          | \$178,041   | \$202,630   | \$0       | n/a      |
| Jul   | \$284,232   | \$270,114   | \$265,140          | \$221,043   | \$233,000   | \$0       | n/a      |
| Aug   | \$251,010   | \$251,872   | \$247,847          | \$216,074   | \$190,197   | \$0       | n/a      |
| Sep   | \$216,457   | \$203,474   | \$198,194          | \$215,113   | \$172,242   | \$0       | n/a      |
| Oct   | \$158,978   | \$140,958   | \$152,063          | \$152,836   | \$145,727   | \$0       | n/a      |
| Nov   | \$197,530   | \$161,141   | \$165 <i>,</i> 858 | \$137,302   | \$147,395   | \$0       | n/a      |
| Dec   | \$260,019   | \$251,608   | \$238,959          | \$206,112   | \$179,576   | \$0       | n/a      |
| Total | \$2,409,805 | \$2,378,476 | \$2,377,416        | \$1,789,038 | \$2,013,766 | \$420,050 | -21.20%  |

|           |           |       |                    |           | 9                 | Services          |           |           |          |
|-----------|-----------|-------|--------------------|-----------|-------------------|-------------------|-----------|-----------|----------|
|           |           |       |                    |           |                   |                   |           |           | % change |
|           |           |       | 2017               | 2018      | 2019              | 2020              | 2021      | 2022      | from PY  |
|           |           | Jan   | \$45,031           | \$46,531  | \$52,033          | \$49,723          | \$59,753  | \$75,991  | 27.18%   |
|           |           | Feb   | \$39,471           | \$169,455 | \$52 <i>,</i> 323 | \$75,844          | \$42,029  | \$38,167  | -9.19%   |
|           | 2022      | Mar   | \$51,096           | \$61,124  | \$62,758          | \$74,437          | \$94,440  | \$128,386 | 35.94%   |
|           | 2022      | Apr   | \$45 <i>,</i> 284  | \$35,108  | \$42,952          | \$57 <i>,</i> 335 | \$52,754  | \$0       | n/a      |
|           | 2021      | May   | \$32,825           | \$41,321  | \$32,410          | \$46,224          | \$52,362  | \$0       | n/a      |
|           |           | Jun   | \$42,570           | \$48,491  | \$59,836          | \$58,461          | \$67,559  | \$0       | n/a      |
|           | 2020      | Jul   | \$44,488           | \$36,245  | \$43,134          | \$54,059          | \$53,702  | \$0       | n/a      |
|           |           | Aug   | \$30,589           | \$35,841  | \$40,270          | \$48,966          | \$56,634  | \$0       | n/a      |
|           |           | Sep   | \$46,143           | \$50,147  | \$60,082          | \$65,532          | \$75,834  | \$0       | n/:      |
|           |           | Oct   | \$31,881           | \$42,696  | \$47,685          | \$50,125          | \$63,774  | \$0       | n/a      |
|           |           | Nov   | \$54,405           | \$46,345  | \$43,262          | \$66,720          | \$66,381  | \$0       | n/a      |
| \$350,000 | \$700,000 | Dec   | \$79,113           | \$68,318  | \$86,954          | \$87,181          | \$102,528 | \$0       | n/a      |
|           |           | Total | \$542 <i>,</i> 896 | \$681,621 | \$623,698         | \$734,607         | \$787,750 | \$242,544 | 23.61%   |