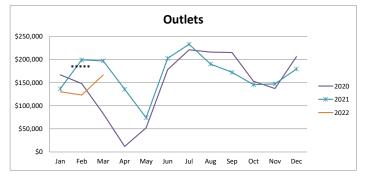

|       |             |             | Outlets            |             |             |           |          |
|-------|-------------|-------------|--------------------|-------------|-------------|-----------|----------|
|       |             |             |                    |             |             |           | % change |
|       | 2017        | 2018        | 2019               | 2020        | 2021        | 2022      | from PY  |
| Jan   | \$145,597   | \$187,019   | \$196,963          | \$167,053   | \$136,747   | \$130,251 | -4.75%   |
| Feb   | \$163,590   | \$165,078   | \$180,448          | \$147,975   | \$199,241   | \$123,247 | -38.14%  |
| Mar   | \$223,180   | \$240,814   | \$222,425          | \$83,038    | \$197,102   | \$166,552 | -15.50%  |
| Apr   | \$152,779   | \$134,443   | \$147,033          | \$12,019    | \$135,747   | \$0       | n/a      |
| May   | \$134,248   | \$152,310   | \$139,196          | \$52,430    | \$74,161    | \$0       | n/a      |
| Jun   | \$222,184   | \$219,645   | \$223,289          | \$178,041   | \$202,630   | \$0       | n/a      |
| Jul   | \$284,232   | \$270,114   | \$265,140          | \$221,043   | \$233,000   | \$0       | n/a      |
| Aug   | \$251,010   | \$251,872   | \$247,847          | \$216,074   | \$190,197   | \$0       | n/a      |
| Sep   | \$216,457   | \$203,474   | \$198,194          | \$215,113   | \$172,242   | \$0       | n/a      |
| Oct   | \$158,978   | \$140,958   | \$152,063          | \$152,836   | \$145,727   | \$0       | n/a      |
| Nov   | \$197,530   | \$161,141   | \$165 <i>,</i> 858 | \$137,302   | \$147,395   | \$0       | n/a      |
| Dec   | \$260,019   | \$251,608   | \$238,959          | \$206,112   | \$179,576   | \$0       | n/a      |
| Total | \$2,409,805 | \$2,378,476 | \$2,377,416        | \$1,789,038 | \$2,013,766 | \$420,050 | -21.20%  |

\*\*\*\*\*Outlets - \$100K payment received in Feb and amended 70K in May 21

Jan Feb Mar Apr May Jun Jul Aug Sep Oct Nov Dec

\$0

| Real Estat | e Transfe                   | r Assessme                 | nt                               |                             |                                     |                                           |                     |                                          |                                   |           |
|------------|-----------------------------|----------------------------|----------------------------------|-----------------------------|-------------------------------------|-------------------------------------------|---------------------|------------------------------------------|-----------------------------------|-----------|
|            | Angler<br>Mountain<br>Ranch | Summit Sky<br>Ranch (SMCR) | Silver Trout<br>(Blue<br>Shores) | 4th on 4th<br>(Rivers Edge) | Brian<br>Ave.<br>Business<br>Center | River West<br>(no RETA<br>on 1st<br>Sale) | Blue River<br>Flats | 4th St<br>Crossing<br>(not yet<br>built) | Summit<br>Blue (not<br>yet built) | Total     |
| 2015       | 256,514                     | 0                          | 0                                | 0                           | 0                                   | 0                                         | 0                   | 0                                        | 0                                 | 256,514   |
| 2016       | 340,160                     | 0                          | 0                                | 0                           | 0                                   | 0                                         | 0                   | 0                                        | 0                                 | 340,160   |
| 2017       | 367,245                     | 319,782                    | 0                                | 177,602                     | 0                                   | 0                                         | 0                   | 0                                        | 0                                 | 864,629   |
| 2018       | 169,380                     | 442,192                    | 0                                | 0                           | 0                                   | 0                                         | 0                   | 0                                        | 0                                 | 611,572   |
| 2019       | 291,610                     | 392,857                    | 58,749                           | 30,790                      | 0                                   | 0                                         | 0                   | 0                                        | 0                                 | 774,006   |
| 2020       | 312,436                     | 730,606                    | 143,481                          | 44,605                      | 0                                   | 0                                         | 0                   | 0                                        | 0                                 | 1,231,128 |
| 2021       | 304,102                     | 861,721                    | 34,930                           | 68,370                      | 10,000                              | 49,879                                    | 26,444              | 0                                        | 0                                 | 1,355,445 |
| 2022       | 98,250                      | 171,214                    | 0                                | 0                           | 0                                   | 17,800                                    | 18,930              | 0                                        | 0                                 | 306,194   |
| TOTAL      | 2,139,697                   | 2,918,372                  | 237,160                          | 321,367                     | 10,000                              | 67,679                                    | 45,374              | 0                                        | 0                                 | 5,739,648 |