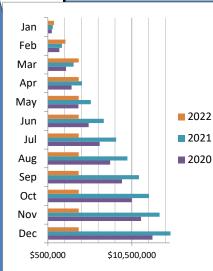

### Town of Silverthorne Sales Tax by Sector

# Year Over Year Comparison of Sales Tax by Category



|       | Total Sales Tax    |              |              |              |              |             |          |  |  |  |  |  |
|-------|--------------------|--------------|--------------|--------------|--------------|-------------|----------|--|--|--|--|--|
|       |                    |              |              |              |              |             | % change |  |  |  |  |  |
|       | 2017               | 2018         | 2019         | 2020         | 2021         | 2022        | from PY  |  |  |  |  |  |
| Jan   | \$818,538          | \$885,926    | \$921,764    | \$969,901    | \$1,077,219  | \$1,243,940 | 15.48%   |  |  |  |  |  |
| Feb   | \$819,529          | \$925,320    | \$872,851    | \$896,207    | \$1,092,927  | \$1,351,266 | 23.64%   |  |  |  |  |  |
| Mar   | \$