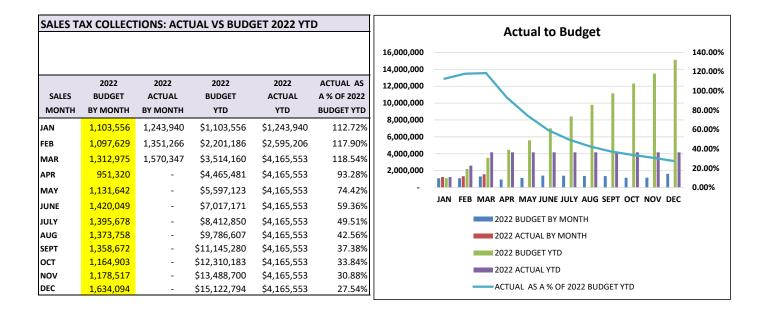

# Year Over Year Comparison of Sales Tax by Category

|       | Total Sales Tax    |              |              |              |              |             |          |  |  |  |  |  |
|-------|--------------------|--------------|--------------|--------------|--------------|-------------|----------|--|--|--|--|--|
|       |                    |              |              |              |              |             | % change |  |  |  |  |  |
|       | 2017               | 2018         | 2019         | 2020         | 2021         | 2022        | from PY  |  |  |  |  |  |
| Jan   | \$818,538          | \$885,926    | \$921,764    | \$969,901    | \$1,077,219  | \$1,243,940 | 15.48%   |  |  |  |  |  |
| Feb   | \$819,529          | \$925,320    | \$872,851    | \$896,207    | \$1,092,927  | \$1,351,266 | 23.64%   |  |  |  |  |  |
| Mar   | \$1,042,916        | \$1,063,206  | \$1,067,353  | \$803,182    | \$1,399,163  | \$1,570,347 | 12.23%   |  |  |  |  |  |
| Apr   | \$687 <i>,</i> 808 | \$764,516    | \$769,877    | \$654,733    | \$995,477    | \$0         | n/a      |  |  |  |  |  |
| May   | \$726,443          | \$802,688    | \$1,019,604  | \$822,617    | \$1,043,114  | \$0         | n/a      |  |  |  |  |  |
| Jun   | \$1,072,383        | \$1,099,967  | \$1,191,209  | \$1,221,145  | \$1,552,762  | \$0         | n/a      |  |  |  |  |  |
| Jul   | \$1,068,708        | \$1,075,530  | \$1,192,519  | \$1,304,240  | \$1,467,979  | \$0         | n/a      |  |  |  |  |  |
| Aug   | \$984,853          | \$1,038,181  | \$1,193,502  | \$1,251,475  | \$1,336,094  | \$0         | n/a      |  |  |  |  |  |
| Sep   | \$1,037,088        | \$1,024,673  | \$1,153,033  | \$1,409,632  | \$1,385,779  | \$0         | n/a      |  |  |  |  |  |
| Oct   | \$797,367          | \$848,734    | \$1,004,624  | \$1,156,700  | \$1,180,820  | \$0         | n/a      |  |  |  |  |  |
| Nov   | \$919,649          | \$891,605    | \$971,770    | \$1,118,262  | \$1,274,107  | \$0         | n/a      |  |  |  |  |  |
| Dec   | \$1,209,640        | \$1,228,422  | \$1,328,041  | \$1,355,362  | \$1,724,771  | \$0         | n/a      |  |  |  |  |  |
| Total | \$11,184,921       | \$11,648,768 | \$12,686,146 | \$12,963,456 | \$15,530,213 | \$4,165,553 | 16.70%   |  |  |  |  |  |