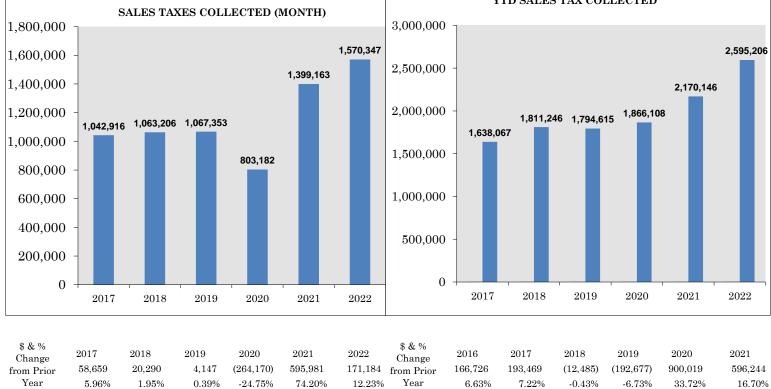

# Year Over Year Comparison of Sales Tax by Category

|       | Total Sales Tax    |              |              |              |              |             |          |  |  |  |  |  |
|-------|--------------------|--------------|--------------|--------------|--------------|-------------|----------|--|--|--|--|--|
|       |                    |              |              |              |              |             | % change |  |  |  |  |  |
|       | 2017               | 2018         | 2019         | 2020         | 2021         | 2022        | from PY  |  |  |  |  |  |
| Jan   | \$818,538          | \$885,926    | \$921,764    | \$969,901    | \$1,077,219  | \$1,243,940 | 15.48%   |  |  |  |  |  |
| Feb   | \$819,529          | \$925,320    | \$872,851    | \$896,207    | \$1,092,927  | \$1,351,266 | 23.64%   |  |  |  |  |  |
| Mar   | \$1,042,916        | \$1,063,206  | \$1,067,353  | \$803,182    | \$1,399,163  | \$1,570,347 | 12.23%   |  |  |  |  |  |
| Apr   | \$687 <i>,</i> 808 | \$764,516    | \$769,877    | \$654,733    | \$995,477    | \$0         | n/a      |  |  |  |  |  |
| May   | \$726,443          | \$802,688    | \$1,019,604  | \$822,617    | \$1,043,114  | \$0         | n/a      |  |  |  |  |  |
| Jun   | \$1,072,383        | \$1,099,967  | \$1,191,209  | \$1,221,145  | \$1,552,762  | \$0         | n/a      |  |  |  |  |  |
| Jul   | \$1,068,708        | \$1,075,530  | \$1,192,519  | \$1,304,240  | \$1,467,979  | \$0         | n/a      |  |  |  |  |  |
| Aug   | \$984,853          | \$1,038,181  | \$1,193,502  | \$1,251,475  | \$1,336,094  | \$0         | n/a      |  |  |  |  |  |
| Sep   | \$1,037,088        | \$1,024,673  | \$1,153,033  | \$1,409,632  | \$1,385,779  | \$0         | n/a      |  |  |  |  |  |
| Oct   | \$797,367          | \$848,734    | \$1,004,624  | \$1,156,700  | \$1,180,820  | \$0         | n/a      |  |  |  |  |  |
| Nov   | \$919,649          | \$891,605    | \$971,770    | \$1,118,262  | \$1,274,107  | \$0         | n/a      |  |  |  |  |  |
| Dec   | \$1,209,640        | \$1,228,422  | \$1,328,041  | \$1,355,362  | \$1,724,771  | \$0         | n/a      |  |  |  |  |  |
| Total | \$11,184,921       | \$11,648,768 | \$12,686,146 | \$12,963,456 | \$15,530,213 | \$4,165,553 | 16.70%   |  |  |  |  |  |