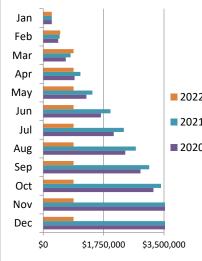

|               |       |             |             | BI                 | dg Retail          |                    |           |          |
|---------------|-------|-------------|-------------|--------------------|--------------------|--------------------|-----------|----------|
|               |       |             |             |                    |                    |                    |           | % change |
|               |       | 2017        | 2018        | 2019               | 2020               | 2021               | 2022      | from PY  |
|               | Jan   | \$168,108   | \$153,760   | \$152,847          | \$249,026          | \$246,457          | \$249,274 | 1.14%    |
|               | Feb   | \$137,390   | \$126,119   | \$154,682          | \$184,740          | \$229,558          | \$243,781 | 6.20%    |
| 2022          | Mar   | \$202,209   | \$187,088   | \$197,773          | \$219,834          | \$316,908          | \$386,303 | 21.90%   |
| 2022          | Apr   | \$121,313   | \$238,757   | \$202 <i>,</i> 335 | \$252,918          | \$285 <i>,</i> 800 | \$0       | n/a      |
| 2021          | May   | \$202,858   | \$245,558   | \$478,357          | \$343,518          | \$345,415          | \$0       | n/a      |
| 2020          | Jun   | \$310,013   | \$307,781   | \$373,121          | \$423 <i>,</i> 535 | \$523 <i>,</i> 486 | \$0       | n/a      |
| 2020          | Jul   | \$221,332   | \$244,377   | \$313,591          | \$371,475          | \$390,477          | \$0       | n/a      |
|               | Aug   | \$224,917   | \$244,769   | \$320,003          | \$330,870          | \$345,227          | \$0       | n/a      |
|               | Sep   | \$277,698   | \$293,464   | \$357,499          | \$443,862          | \$385 <i>,</i> 861 | \$0       | n/a      |
|               | Oct   | \$219,882   | \$251,470   | \$310,650          | \$373,963          | \$345,044          | \$0       | n/a      |
|               | Nov   | \$220,654   | \$205,930   | \$269 <i>,</i> 257 | \$334,727          | \$334,475          | \$0       | n/a      |
| <br>3,500,000 | Dec   | \$211,210   | \$234,854   | \$268,927          | \$287,377          | \$370,179          | \$0       | n/a      |
| -,,-00        | Total | \$2,517,584 | \$2,733,927 | \$3,399,042        | \$3,815,844        | \$4,118,886        | \$879,357 | 10.90%   |