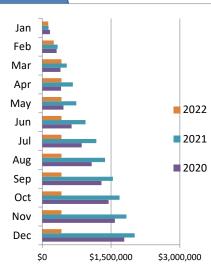

### Town of Silverthorne Sales Tax by Sector

# Year Over Year Comparison of Sales Tax by Category

|       | Total Sales Tax    |              |              |              |              |             |          |  |  |  |  |  |
|-------|--------------------|--------------|--------------|--------------|--------------|-------------|----------|--|--|--|--|--|
|       |                    |              |              |              |              |             | % change |  |  |  |  |  |
|       | 2017               | 2018         | 2019         | 2020         | 2021         | 2022        | from PY  |  |  |  |  |  |
| Jan   | \$818,538          | \$885,926    | \$921,764    | \$969,901    | \$1,077,219  | \$1,243,940 | 15.48%   |  |  |  |  |  |
| Feb   | \$819,529          | \$925,320    | \$872,851    | \$896,207    | \$1,092,927  | \$1,351,266 | 23.64%   |  |  |  |  |  |
| Mar   | \$1,042,916        | \$1,063,206  | \$1,067,353  | \$803,182    | \$1,399,163  | \$1,570,347 | 12.23%   |  |  |  |  |  |
| Apr   | \$687 <i>,</i> 808 | \$764,516    | \$769,877    | \$654,733    | \$995,477    | \$0         | n/a      |  |  |  |  |  |
| May   | \$726,443          | \$802,688    | \$1,019,604  | \$822,617    | \$1,043,114  | \$0         | n/a      |  |  |  |  |  |
| Jun   | \$1,072,383        | \$1,099,967  | \$1,191,209  | \$1,221,145  | \$1,552,762  | \$0         | n/a      |  |  |  |  |  |
| Jul   | \$1,068,708        | \$1,075,530  | \$1,192,519  | \$1,304,240  | \$1,467,979  | \$0         | n/a      |  |  |  |  |  |
| Aug   | \$984,853          | \$1,038,181  | \$1,193,502  | \$1,251,475  | \$1,336,094  | \$0         | n/a      |  |  |  |  |  |
| Sep   | \$1,037,088        | \$1,024,673  | \$1,153,033  | \$1,409,632  | \$1,385,779  | \$0         | n/a      |  |  |  |  |  |
| Oct   | \$797,367          | \$848,734    | \$1,004,624  | \$1,156,700  | \$1,180,820  | \$0         | n/a      |  |  |  |  |  |
| Nov   | \$919,649          | \$891,605    | \$971,770    | \$1,118,262  | \$1,274,107  | \$0         | n/a      |  |  |  |  |  |
| Dec   | \$1,209,640        | \$1,228,422  | \$1,328,041  | \$1,355,362  | \$1,724,771  | \$0         | n/a      |  |  |  |  |  |
| Total | \$11,184,921       | \$11,648,768 | \$12,686,146 | \$12,963,456 | \$15,530,213 | \$4,165,553 | 16.70%   |  |  |  |  |  |

|    |       |                   |           |                   | Auto              |                   |           |          |
|----|-------|-------------------|-----------|-------------------|-------------------|-------------------|-----------|----------|
|    |       |                   |           |                   |                   |                   |           | % change |
|    |       | 2017              | 2018      | 2019              | 2020              | 2021              | 2022      | from PY  |
|    | Jan   | \$70,101          | \$63,353  | \$63,189          | \$57,451          | \$72,100          | \$54,365  | -24.60%  |
|    | Feb   | \$56 <i>,</i> 855 | \$53,841  | \$55 <i>,</i> 000 | \$51,548          | \$67,090          | \$146,510 | 118.38%  |
| 2  | Mar   | \$76 <i>,</i> 462 | \$76,521  | \$71,174          | \$62,629          | \$88 <i>,</i> 529 | \$91,096  | 2.90%    |
| .2 | Apr   | \$55 <i>,</i> 273 | \$64,081  | \$60,216          | \$44,130          | \$67,110          | \$0       | n/a      |
| 1  | May   | \$63 <i>,</i> 356 | \$62,160  | \$53,932          | \$53,787          | \$67,141          | \$0       | n/a      |
| 0  | Jun   | \$67 <i>,</i> 352 | \$70,097  | \$64,418          | \$62,103          | \$80,140          | \$0       | n/a      |
| .0 | Jul   | \$70 <i>,</i> 835 | \$68,415  | \$66,250          | \$68,275          | \$67,057          | \$0       | n/a      |
|    | Aug   | \$66,280          | \$75,510  | \$71,151          | \$64 <i>,</i> 490 | \$77,727          | \$0       | n/a      |
|    | Sep   | \$71 <i>,</i> 883 | \$62,414  | \$73,101          | \$79,448          | \$74,439          | \$0       | n/a      |
|    | Oct   | \$73,779          | \$73,548  | \$71,995          | \$69 <i>,</i> 405 | \$74,677          | \$0       | n/a      |
|    | Nov   | \$74 <i>,</i> 526 | \$62,477  | \$65 <i>,</i> 593 | \$63,936          | \$53,681          | \$0       | n/a      |
|    | Dec   | \$72 <i>,</i> 905 | \$77,330  | \$76,939          | \$63,983          | \$91,820          | \$0       | n/a      |
|    | Total | \$819,607         | \$809,746 | \$792,959         | \$741,185         | \$881,511         | \$291,971 | 28.22%   |

|               |       |             |             | BI                 | dg Retail          |                    |           |          |
|---------------|-------|-------------|-------------|--------------------|--------------------|--------------------|-----------|----------|
|               |       |             |             |                    |                    |                    |           | % change |
|               |       | 2017        | 2018        | 2019               | 2020               | 2021               | 2022      | from PY  |
|               | Jan   | \$168,108   | \$153,760   | \$152,847          | \$249,026          | \$246,457          | \$249,274 | 1.14%    |
|               | Feb   | \$137,390   | \$126,119   | \$154,682          | \$184,740          | \$229,558          | \$243,781 | 6.20%    |
| 2022          | Mar   | \$202,209   | \$187,088   | \$197,773          | \$219,834          | \$316,908          | \$386,303 | 21.90%   |
| 2022          | Apr   | \$121,313   | \$238,757   | \$202 <i>,</i> 335 | \$252,918          | \$285 <i>,</i> 800 | \$0       | n/a      |
| 2021          | May   | \$202,858   | \$245,558   | \$478,357          | \$343,518          | \$345,415          | \$0       | n/a      |
| 2020          | Jun   | \$310,013   | \$307,781   | \$373,121          | \$423 <i>,</i> 535 | \$523 <i>,</i> 486 | \$0       | n/a      |
| 2020          | Jul   | \$221,332   | \$244,377   | \$313,591          | \$371,475          | \$390,477          | \$0       | n/a      |
|               | Aug   | \$224,917   | \$244,769   | \$320,003          | \$330,870          | \$345,227          | \$0       | n/a      |
|               | Sep   | \$277,698   | \$293,464   | \$357,499          | \$443,862          | \$385 <i>,</i> 861 | \$0       | n/a      |
|               | Oct   | \$219,882   | \$251,470   | \$310,650          | \$373,963          | \$345,044          | \$0       | n/a      |
|               | Nov   | \$220,654   | \$205,930   | \$269 <i>,</i> 257 | \$334,727          | \$334,475          | \$0       | n/a      |
| <br>3,500,000 | Dec   | \$211,210   | \$234,854   | \$268,927          | \$287,377          | \$370,179          | \$0       | n/a      |
| -,,-00        | Total | \$2,517,584 | \$2,733,927 | \$3,399,042        | \$3,815,844        | \$4,118,886        | \$879,357 | 10.90%   |