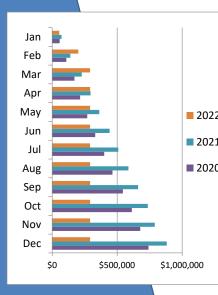

### Town of Silverthorne Sales Tax by Sector

# Year Over Year Comparison of Sales Tax by Category

|       | Total Sales Tax    |              |              |              |              |             |          |  |  |  |  |  |
|-------|--------------------|--------------|--------------|--------------|--------------|-------------|----------|--|--|--|--|--|
|       |                    |              |              |              |              |             | % change |  |  |  |  |  |
|       | 2017               | 2018         | 2019         | 2020         | 2021         | 2022        | from PY  |  |  |  |  |  |
| Jan   | \$818,538          | \$885,926    | \$921,764    | \$969,901    | \$1,077,219  | \$1,243,940 | 15.48%   |  |  |  |  |  |
| Feb   | \$819,529          | \$925,320    | \$872,851    | \$896,207    | \$1,092,927  | \$1,351,266 | 23.64%   |  |  |  |  |  |
| Mar   | \$1,042,916        | \$1,063,206  | \$1,067,353  | \$803,182    | \$1,399,163  | \$1,570,347 | 12.23%   |  |  |  |  |  |
| Apr   | \$687 <i>,</i> 808 | \$764,516    | \$769,877    | \$654,733    | \$995,477    | \$0         | n/a      |  |  |  |  |  |
| May   | \$726,443          | \$802,688    | \$1,019,604  | \$822,617    | \$1,043,114  | \$0         | n/a      |  |  |  |  |  |
| Jun   | \$1,072,383        | \$1,099,967  | \$1,191,209  | \$1,221,145  | \$1,552,762  | \$0         | n/a      |  |  |  |  |  |
| Jul   | \$1,068,708        | \$1,075,530  | \$1,192,519  | \$1,304,240  | \$1,467,979  | \$0         | n/a      |  |  |  |  |  |
| Aug   | \$984,853          | \$1,038,181  | \$1,193,502  | \$1,251,475  | \$1,336,094  | \$0         | n/a      |  |  |  |  |  |
| Sep   | \$1,037,088        | \$1,024,673  | \$1,153,033  | \$1,409,632  | \$1,385,779  | \$0         | n/a      |  |  |  |  |  |
| Oct   | \$797,367          | \$848,734    | \$1,004,624  | \$1,156,700  | \$1,180,820  | \$0         | n/a      |  |  |  |  |  |
| Nov   | \$919,649          | \$891,605    | \$971,770    | \$1,118,262  | \$1,274,107  | \$0         | n/a      |  |  |  |  |  |
| Dec   | \$1,209,640        | \$1,228,422  | \$1,328,041  | \$1,355,362  | \$1,724,771  | \$0         | n/a      |  |  |  |  |  |
| Total | \$11,184,921       | \$11,648,768 | \$12,686,146 | \$12,963,456 | \$15,530,213 | \$4,165,553 | 16.70%   |  |  |  |  |  |