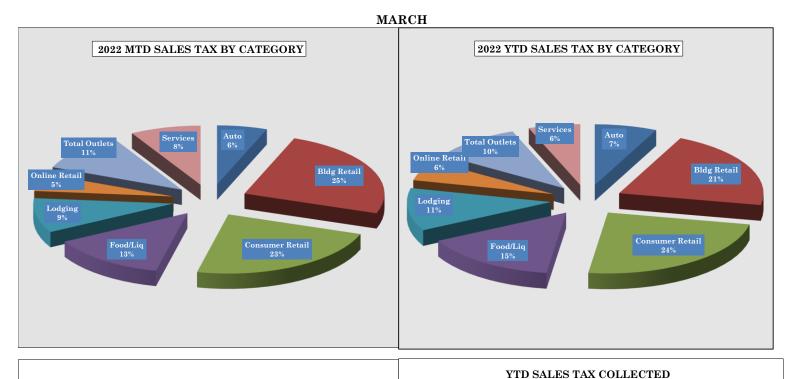

# Year Over Year Comparison of Sales Tax by Category

|       | Total Sales Tax    |              |              |              |              |             |          |  |  |  |  |  |
|-------|--------------------|--------------|--------------|--------------|--------------|-------------|----------|--|--|--|--|--|
|       |                    |              |              |              |              |             | % change |  |  |  |  |  |
|       | 2017               | 2018         | 2019         | 2020         | 2021         | 2022        | from PY  |  |  |  |  |  |
| Jan   | \$818,538          | \$885,926    | \$921,764    | \$969,901    | \$1,077,219  | \$1,243,940 | 15.48%   |  |  |  |  |  |
| Feb   | \$819,529          | \$925,320    | \$872,851    | \$896,207    | \$1,092,927  | \$1,351,266 | 23.64%   |  |  |  |  |  |
| Mar   | \$1,042,916        | \$1,063,206  | \$1,067,353  | \$803,182    | \$1,399,163  | \$1,570,347 | 12.23%   |  |  |  |  |  |
| Apr   | \$687 <i>,</i> 808 | \$764,516    | \$769,877    | \$654,733    | \$995,477    | \$0         | n/a      |  |  |  |  |  |
| May   | \$726,443          | \$802,688    | \$1,019,604  | \$822,617    | \$1,043,114  | \$0         | n/a      |  |  |  |  |  |
| Jun   | \$1,072,383        | \$1,099,967  | \$1,191,209  | \$1,221,145  | \$1,552,762  | \$0         | n/a      |  |  |  |  |  |
| Jul   | \$1,068,708        | \$1,075,530  | \$1,192,519  | \$1,304,240  | \$1,467,979  | \$0         | n/a      |  |  |  |  |  |
| Aug   | \$984,853          | \$1,038,181  | \$1,193,502  | \$1,251,475  | \$1,336,094  | \$0         | n/a      |  |  |  |  |  |
| Sep   | \$1,037,088        | \$1,024,673  | \$1,153,033  | \$1,409,632  | \$1,385,779  | \$0         | n/a      |  |  |  |  |  |
| Oct   | \$797,367          | \$848,734    | \$1,004,624  | \$1,156,700  | \$1,180,820  | \$0         | n/a      |  |  |  |  |  |
| Nov   | \$919,649          | \$891,605    | \$971,770    | \$1,118,262  | \$1,274,107  | \$0         | n/a      |  |  |  |  |  |
| Dec   | \$1,209,640        | \$1,228,422  | \$1,328,041  | \$1,355,362  | \$1,724,771  | \$0         | n/a      |  |  |  |  |  |
| Total | \$11,184,921       | \$11,648,768 | \$12,686,146 | \$12,963,456 | \$15,530,213 | \$4,165,553 | 16.70%   |  |  |  |  |  |

|    |       |                   |           |                   | Auto              |                   |           |          |
|----|-------|-------------------|-----------|-------------------|-------------------|-------------------|-----------|----------|
|    |       |                   |           |                   |                   |                   |           | % change |
|    |       | 2017              | 2018      | 2019              | 2020              | 2021              | 2022      | from PY  |
|    | Jan   | \$70,101          | \$63,353  | \$63,189          | \$57,451          | \$72,100          | \$54,365  | -24.60%  |
|    | Feb   | \$56 <i>,</i> 855 | \$53,841  | \$55 <i>,</i> 000 | \$51,548          | \$67,090          | \$146,510 | 118.38%  |
| 2  | Mar   | \$76 <i>,</i> 462 | \$76,521  | \$71,174          | \$62,629          | \$88 <i>,</i> 529 | \$91,096  | 2.90%    |
| .2 | Apr   | \$55 <i>,</i> 273 | \$64,081  | \$60,216          | \$44,130          | \$67,110          | \$0       | n/a      |
| 1  | May   | \$63 <i>,</i> 356 | \$62,160  | \$53,932          | \$53,787          | \$67,141          | \$0       | n/a      |
| 0  | Jun   | \$67 <i>,</i> 352 | \$70,097  | \$64,418          | \$62,103          | \$80,140          | \$0       | n/a      |
| .0 | Jul   | \$70 <i>,</i> 835 | \$68,415  | \$66,250          | \$68,275          | \$67,057          | \$0       | n/a      |
|    | Aug   | \$66,280          | \$75,510  | \$71,151          | \$64 <i>,</i> 490 | \$77,727          | \$0       | n/a      |
|    | Sep   | \$71 <i>,</i> 883 | \$62,414  | \$73,101          | \$79,448          | \$74,439          | \$0       | n/a      |
|    | Oct   | \$73,779          | \$73,548  | \$71,995          | \$69 <i>,</i> 405 | \$74,677          | \$0       | n/a      |
|    | Nov   | \$74 <i>,</i> 526 | \$62,477  | \$65 <i>,</i> 593 | \$63,936          | \$53,681          | \$0       | n/a      |
|    | Dec   | \$72 <i>,</i> 905 | \$77,330  | \$76,939          | \$63,983          | \$91,820          | \$0       | n/a      |
|    | Total | \$819,607         | \$809,746 | \$792,959         | \$741,185         | \$881,511         | \$291,971 | 28.22%   |

|               |       |             |             | BI                 | dg Retail          |                    |           |          |
|---------------|-------|-------------|-------------|--------------------|--------------------|--------------------|-----------|----------|
|               |       |             |             |                    |                    |                    |           | % change |
|               |       | 2017        | 2018        | 2019               | 2020               | 2021               | 2022      | from PY  |
|               | Jan   | \$168,108   | \$153,760   | \$152,847          | \$249,026          | \$246,457          | \$249,274 | 1.14%    |
|               | Feb   | \$137,390   | \$126,119   | \$154,682          | \$184,740          | \$229,558          | \$243,781 | 6.20%    |
| 2022          | Mar   | \$202,209   | \$187,088   | \$197,773          | \$219,834          | \$316,908          | \$386,303 | 21.90%   |
| 2022          | Apr   | \$121,313   | \$238,757   | \$202 <i>,</i> 335 | \$252,918          | \$285 <i>,</i> 800 | \$0       | n/a      |
| 2021          | May   | \$202,858   | \$245,558   | \$478,357          | \$343,518          | \$345,415          | \$0       | n/a      |
| 2020          | Jun   | \$310,013   | \$307,781   | \$373,121          | \$423 <i>,</i> 535 | \$523 <i>,</i> 486 | \$0       | n/a      |
| 2020          | Jul   | \$221,332   | \$244,377   | \$313,591          | \$371,475          | \$390,477          | \$0       | n/a      |
|               | Aug   | \$224,917   | \$244,769   | \$320,003          | \$330,870          | \$345,227          | \$0       | n/a      |
|               | Sep   | \$277,698   | \$293,464   | \$357,499          | \$443,862          | \$385 <i>,</i> 861 | \$0       | n/a      |
|               | Oct   | \$219,882   | \$251,470   | \$310,650          | \$373,963          | \$345,044          | \$0       | n/a      |
|               | Nov   | \$220,654   | \$205,930   | \$269 <i>,</i> 257 | \$334,727          | \$334,475          | \$0       | n/a      |
| <br>3,500,000 | Dec   | \$211,210   | \$234,854   | \$268,927          | \$287,377          | \$370,179          | \$0       | n/a      |
| -,,-00        | Total | \$2,517,584 | \$2,733,927 | \$3,399,042        | \$3,815,844        | \$4,118,886        | \$879,357 | 10.90%   |

# Town of Silverthorne Sales Tax by Sector

|       | Year Over   | Year Com    | paris | on of Sal   | es Tax by   | / Categor   | у           |             |             |          |
|-------|-------------|-------------|-------|-------------|-------------|-------------|-------------|-------------|-------------|----------|
|       |             |             |       |             |             | Cons        | umer Retail |             |             |          |
| Jan 📕 |             |             |       |             |             |             |             |             |             | % change |
| Feb 📕 |             |             |       | 2017        | 2018        | 2019        | 2020        | 2021        | 2022        | from PY  |
| Mar   |             |             | Jan   | \$189,778   | \$203,832   | \$183,056   | \$177,041   | \$242,365   | \$311,333   | 28.46%   |
| Apr   |             |             | Feb   | \$210,656   | \$182,411   | \$190,261   | \$171,871   | \$244,175   | \$326,157   | 33.58%   |
| May   |             | 2022        | Mar   | \$251,499   | \$234,563   | \$226,261   | \$190,107   | \$325,000   | \$364,244   | 12.08%   |
| Jun   |             | 2022        | Apr   | \$188,023   | \$139,211   | \$147,573   | \$134,238   | \$210,140   | \$0         | n/a      |
| Jul   |             | 2021        | May   | \$158,034   | \$149,945   | \$139,746   | \$177,548   | \$234,686   | \$0         | n/a      |
|       |             |             | Jun   | \$238,137   | \$233,423   | \$224,453   | \$257,957   | \$313,232   | \$0         | n/a      |
| Aug   |             | 2020        | Jul   | \$200,937   | \$193,321   | \$213,429   | \$251,007   | \$264,548   | \$0         | n/a      |
| Sep   |             | -           | Aug   | \$207,697   | \$191,212   | \$225,322   | \$245,658   | \$275,278   | \$0         | n/a      |
| Oct   |             |             | Sep   | \$235,599   | \$193,104   | \$210,774   | \$277,527   | \$300,208   | \$0         | n/a      |
| Nov   |             |             | Oct   | \$172,330   | \$169,501   | \$191,445   | \$231,418   | \$246,612   | \$0         | n/a      |
| Dec   |             |             | Nov   | \$226,922   | \$217,297   | \$204,186   | \$251,756   | \$336,534   | \$0         | n/a      |
| \$0   | \$1,500,000 | \$3,000,000 | Dec   | \$360,631   | \$286,386   | \$322,834   | \$376,905   | \$516,286   | \$0         | n/a      |
| ŲÇ    | \$1,500,000 | \$3,000,000 | Total | \$2,640,243 | \$2,394,207 | \$2,479,339 | \$2,743,032 | \$3,509,064 | \$1,001,734 | 23.44%   |
|       |             |             |       |             |             |             |             |             |             |          |
|       |             |             |       |             |             | Foo         | d & Liquor  |             |             |          |

|     |       |             |             | Foo         | d & Liquor  |             |           |          |
|-----|-------|-------------|-------------|-------------|-------------|-------------|-----------|----------|
|     |       |             |             |             |             |             |           | % change |
|     |       | 2017        | 2018        | 2019        | 2020        | 2021        | 2022      | from PY  |
|     | Jan   | \$135,920   | \$144,354   | \$155,132   | \$150,841   | \$163,922   | \$199,085 | 21.45%   |
|     | Feb   | \$144,647   | \$149,271   | \$147,858   | \$148,891   | \$163,757   | \$222,275 | 35.73%   |
|     | Mar   | \$149,023   | \$158,422   | \$167,215   | \$102,543   | \$184,761   | \$210,718 | 14.05%   |
| 2   | Apr   | \$98,694    | \$113,784   | \$114,506   | \$76,197    | \$127,215   | \$0       | n/a      |
| 1   | May   | \$108,019   | \$115,475   | \$112,621   | \$97,170    | \$144,730   | \$0       | n/a      |
|     | Jun   | \$146,538   | \$161,344   | \$154,670   | \$142,258   | \$184,021   | \$0       | n/a      |
| ן כ | Jul   | \$181,966   | \$186,654   | \$197,592   | \$198,570   | \$223,697   | \$0       | n/a      |
|     | Aug   | \$148,280   | \$173,951   | \$172,914   | \$192,378   | \$199,540   | \$0       | n/a      |
|     | Sep   | \$140,160   | \$147,993   | \$153,067   | \$169,933   | \$198,405   | \$0       | n/a      |
|     | Oct   | \$105,101   | \$121,172   | \$136,288   | \$143,759   | \$154,719   | \$0       | n/a      |
|     | Nov   | \$111,640   | \$130,723   | \$117,955   | \$121,213   | \$145,259   | \$0       | n/a      |
|     | Dec   | \$154,829   | \$185,635   | \$173,225   | \$162,275   | \$201,973   | \$0       | n/a      |
|     | Total | \$1,624,816 | \$1,788,778 | \$1,803,041 | \$1,706,029 | \$2,091,999 | \$632,078 | 23.35%   |

|     |               |             |       |                    |           |                   | Lodging           |                   |           |          |
|-----|---------------|-------------|-------|--------------------|-----------|-------------------|-------------------|-------------------|-----------|----------|
| Jan |               |             |       |                    |           |                   |                   |                   |           | % change |
| Feb |               |             |       | 2017               | 2018      | 2019              | 2020              | 2021              | 2022      | from PY  |
| Mar |               |             | Jan   | \$64,003           | \$74,095  | \$105,812         | \$88,758          | \$98,632          | \$147,636 | 49.68%   |
| Apr |               |             | Feb   | \$66,921           | \$73,110  | \$79,840          | \$84,769          | \$99,395          | \$175,940 | 77.01%   |
| May |               | 2022        | Mar   | \$89,447           | \$93,621  | \$98 <i>,</i> 676 | \$31 <i>,</i> 507 | \$107,696         | \$148,711 | 38.08%   |
| Jun |               | 2022        | Apr   | \$26,442           | \$33,066  | \$32,840          | \$2 <i>,</i> 934  | \$55,233          | \$0       | n/a      |
| -   |               | 2021        | May   | \$27,102           | \$26,950  | \$33 <i>,</i> 958 | \$2 <i>,</i> 868  | \$51,041          | \$0       | n/a      |
| Jul |               |             | Jun   | \$45,589           | \$54,705  | \$51,435          | \$40,519          | \$81,357          | \$0       | n/a      |
| Aug |               | 2020        | Jul   | \$64,917           | \$67,191  | \$61,819          | \$75,325          | \$157,048         | \$0       | n/a      |
| Sep |               | -           | Aug   | \$56,080           | \$57,191  | \$86,637          | \$80,288          | \$99,424          | \$0       | n/a      |
| Oct |               |             | Sep   | \$49,148           | \$62,467  | \$58,317          | \$82,174          | \$91,411          | \$0       | n/a      |
| Nov |               |             | Oct   | \$35,417           | \$41,212  | \$52 <i>,</i> 909 | \$63,897          | \$79,646          | \$0       | n/a      |
| Dec |               |             | Nov   | \$33,973           | \$58,435  | \$56,326          | \$54,928          | \$85 <i>,</i> 050 | \$0       | n/a      |
| -   | \$0 \$500,000 | \$1,000,000 | Dec   | \$70,932           | \$99,874  | \$81,436          | \$82,845          | \$150,938         | \$0       | n/a      |
| Ť   | \$500,000     |             | Total | \$629 <i>,</i> 970 | \$741,916 | \$800,005         | \$690,813         | \$1,156,871       | \$472,286 | 54.48%   |

# Year Over Year Comparison of Sales Tax by Category

| Online Retail |      |           |           |                   |           |           |          |  |  |  |  |  |  |
|---------------|------|-----------|-----------|-------------------|-----------|-----------|----------|--|--|--|--|--|--|
|               |      |           |           |                   |           |           | % change |  |  |  |  |  |  |
|               | 2017 | 2018      | 2019      | 2020              | 2021      | 2022      | from PY  |  |  |  |  |  |  |
| Jan           | \$0  | \$12,981  | \$12,733  | \$30,008          | \$57,243  | \$76,005  | 32.78%   |  |  |  |  |  |  |
| Feb           | \$0  | \$6,035   | \$12,438  | \$30,568          | \$47,681  | \$75,190  | 57.69%   |  |  |  |  |  |  |
| Mar           | \$0  | \$11,053  | \$21,071  | \$39,087          | \$84,728  | \$74,337  | -12.26%  |  |  |  |  |  |  |
| Apr           | \$0  | \$6,066   | \$22,422  | \$74,964          | \$61,479  | \$0       | n/a      |  |  |  |  |  |  |
| May           | \$0  | \$8,969   | \$29,385  | \$49,073          | \$73,578  | \$0       | n/a      |  |  |  |  |  |  |
| Jun           | \$0  | \$4,481   | \$39,986  | \$58,270          | \$100,338 | \$0       | n/a      |  |  |  |  |  |  |
| Jul           | \$0  | \$9,214   | \$31,564  | \$64,485          | \$78,450  | \$0       | n/a      |  |  |  |  |  |  |
| Aug           | \$0  | \$7,835   | \$29,360  | \$72,750          | \$92,067  | \$0       | n/a      |  |  |  |  |  |  |
| Sep           | \$0  | \$11,610  | \$41,998  | \$76,044          | \$87,379  | \$0       | n/a      |  |  |  |  |  |  |
| Oct           | \$0  | \$8,178   | \$41,590  | \$71,296          | \$70,620  | \$0       | n/a      |  |  |  |  |  |  |
| Nov           | \$0  | \$9,257   | \$49,334  | \$87 <i>,</i> 680 | \$105,332 | \$0       | n/a      |  |  |  |  |  |  |
| Dec           | \$0  | \$24,417  | \$78,765  | \$88,683          | \$111,472 | \$0       | n/a      |  |  |  |  |  |  |
| Total         | \$0  | \$120,096 | \$410,646 | \$742,907         | \$970,365 | \$225,532 | 18.92%   |  |  |  |  |  |  |

|       |             |             | Outlets            |             |             |           |          |
|-------|-------------|-------------|--------------------|-------------|-------------|-----------|----------|
|       |             |             |                    |             |             |           | % change |
|       | 2017        | 2018        | 2019               | 2020        | 2021        | 2022      | from PY  |
| Jan   | \$145,597   | \$187,019   | \$196,963          | \$167,053   | \$136,747   | \$130,251 | -4.75%   |
| Feb   | \$163,590   | \$165,078   | \$180,448          | \$147,975   | \$199,241   | \$123,247 | -38.14%  |
| Mar   | \$223,180   | \$240,814   | \$222,425          | \$83,038    | \$197,102   | \$166,552 | -15.50%  |
| Apr   | \$152,779   | \$134,443   | \$147,033          | \$12,019    | \$135,747   | \$0       | n/a      |
| May   | \$134,248   | \$152,310   | \$139,196          | \$52,430    | \$74,161    | \$0       | n/a      |
| Jun   | \$222,184   | \$219,645   | \$223,289          | \$178,041   | \$202,630   | \$0       | n/a      |
| Jul   | \$284,232   | \$270,114   | \$265,140          | \$221,043   | \$233,000   | \$0       | n/a      |
| Aug   | \$251,010   | \$251,872   | \$247,847          | \$216,074   | \$190,197   | \$0       | n/a      |
| Sep   | \$216,457   | \$203,474   | \$198,194          | \$215,113   | \$172,242   | \$0       | n/a      |
| Oct   | \$158,978   | \$140,958   | \$152,063          | \$152,836   | \$145,727   | \$0       | n/a      |
| Nov   | \$197,530   | \$161,141   | \$165 <i>,</i> 858 | \$137,302   | \$147,395   | \$0       | n/a      |
| Dec   | \$260,019   | \$251,608   | \$238,959          | \$206,112   | \$179,576   | \$0       | n/a      |
| Total | \$2,409,805 | \$2,378,476 | \$2,377,416        | \$1,789,038 | \$2,013,766 | \$420,050 | -21.20%  |

|           |           |       |                    |           | 9                 | Services          |           |           |          |
|-----------|-----------|-------|--------------------|-----------|-------------------|-------------------|-----------|-----------|----------|
|           |           |       |                    |           |                   |                   |           |           | % change |
|           |           |       | 2017               | 2018      | 2019              | 2020              | 2021      | 2022      | from PY  |
|           |           | Jan   | \$45,031           | \$46,531  | \$52,033          | \$49,723          | \$59,753  | \$75,991  | 27.18%   |
|           |           | Feb   | \$39,471           | \$169,455 | \$52 <i>,</i> 323 | \$75,844          | \$42,029  | \$38,167  | -9.19%   |
|           | 2022      | Mar   | \$51,096           | \$61,124  | \$62,758          | \$74,437          | \$94,440  | \$128,386 | 35.94%   |
|           | 2022      | Apr   | \$45 <i>,</i> 284  | \$35,108  | \$42,952          | \$57 <i>,</i> 335 | \$52,754  | \$0       | n/a      |
|           | 2021      | May   | \$32,825           | \$41,321  | \$32,410          | \$46,224          | \$52,362  | \$0       | n/a      |
|           |           | Jun   | \$42,570           | \$48,491  | \$59,836          | \$58,461          | \$67,559  | \$0       | n/a      |
|           | 2020      | Jul   | \$44,488           | \$36,245  | \$43,134          | \$54,059          | \$53,702  | \$0       | n/a      |
|           |           | Aug   | \$30,589           | \$35,841  | \$40,270          | \$48,966          | \$56,634  | \$0       | n/a      |
|           |           | Sep   | \$46,143           | \$50,147  | \$60,082          | \$65,532          | \$75,834  | \$0       | n/:      |
|           |           | Oct   | \$31,881           | \$42,696  | \$47,685          | \$50,125          | \$63,774  | \$0       | n/a      |
|           |           | Nov   | \$54,405           | \$46,345  | \$43,262          | \$66,720          | \$66,381  | \$0       | n/a      |
| \$350,000 | \$700,000 | Dec   | \$79,113           | \$68,318  | \$86,954          | \$87,181          | \$102,528 | \$0       | n/a      |
|           |           | Total | \$542 <i>,</i> 896 | \$681,621 | \$623,698         | \$734,607         | \$787,750 | \$242,544 | 23.61%   |