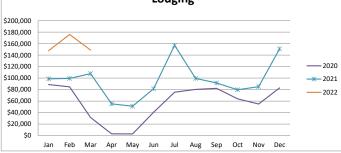

|     |               |             |       |                    |           |                   | Lodging           |                   |           |          |
|-----|---------------|-------------|-------|--------------------|-----------|-------------------|-------------------|-------------------|-----------|----------|
| Jan |               |             |       |                    |           |                   |                   |                   |           | % change |
| Feb |               |             |       | 2017               | 2018      | 2019              | 2020              | 2021              | 2022      | from PY  |
| Mar |               |             | Jan   | \$64,003           | \$74,095  | \$105,812         | \$88,758          | \$98,632          | \$147,636 | 49.68%   |
| Apr |               |             | Feb   | \$66,921           | \$73,110  | \$79,840          | \$84,769          | \$99,395          | \$175,940 | 77.01%   |
| May |               | 2022        | Mar   | \$89,447           | \$93,621  | \$98 <i>,</i> 676 | \$31 <i>,</i> 507 | \$107,696         | \$148,711 | 38.08%   |
| Jun |               | 2022        | Apr   | \$26,442           | \$33,066  | \$32,840          | \$2 <i>,</i> 934  | \$55,233          | \$0       | n/a      |
| -   |               | 2021        | May   | \$27,102           | \$26,950  | \$33 <i>,</i> 958 | \$2 <i>,</i> 868  | \$51,041          | \$0       | n/a      |
| Jul |               |             | Jun   | \$45,589           | \$54,705  | \$51,435          | \$40,519          | \$81,357          | \$0       | n/a      |
| Aug |               | 2020        | Jul   | \$64,917           | \$67,191  | \$61,819          | \$75,325          | \$157,048         | \$0       | n/a      |
| Sep |               | -           | Aug   | \$56,080           | \$57,191  | \$86,637          | \$80,288          | \$99,424          | \$0       | n/a      |
| Oct |               |             | Sep   | \$49,148           | \$62,467  | \$58,317          | \$82,174          | \$91,411          | \$0       | n/a      |
| Nov |               |             | Oct   | \$35,417           | \$41,212  | \$52 <i>,</i> 909 | \$63,897          | \$79,646          | \$0       | n/a      |
| Dec |               |             | Nov   | \$33,973           | \$58,435  | \$56,326          | \$54,928          | \$85 <i>,</i> 050 | \$0       | n/a      |
| -   | \$0 \$500,000 | \$1,000,000 | Dec   | \$70,932           | \$99,874  | \$81,436          | \$82,845          | \$150,938         | \$0       | n/a      |
| Ť   | \$500,000     |             | Total | \$629 <i>,</i> 970 | \$741,916 | \$800,005         | \$690,813         | \$1,156,871       | \$472,286 | 54.48%   |

#### Other Notes:

- \* All categories COVID 19 caused shutdown 3/15-6/1/20. Indoor dining closed 11/20-1/19 unless 5 Star cert.
  \*\* Bldg. Retail received a one-time audit payment of \$250,000 in May 19 & Dec 20 reclassed TIF of \$77K
  \*\*\*Online Retail this category continues to rise as a result of the Wayfair ruling
- \*\*\*\* Services received audit payments of \$40,000 in May 2020

\*\*\*\*\*Outlets - \$100K payment received in Feb and amended 70K in May 21

Jan Feb Mar Apr May Jun Jul Aug Sep Oct Nov Dec

\$0

| Real Estat | e Transfe                   | r Assessme                 | nt                               |                             |                                     |                                           |                     |                                          |                                   |           |
|------------|-----------------------------|----------------------------|----------------------------------|-----------------------------|-------------------------------------|-------------------------------------------|---------------------|------------------------------------------|-----------------------------------|-----------|
|            | Angler<br>Mountain<br>Ranch | Summit Sky<br>Ranch (SMCR) | Silver Trout<br>(Blue<br>Shores) | 4th on 4th<br>(Rivers Edge) | Brian<br>Ave.<br>Business<br>Center | River West<br>(no RETA<br>on 1st<br>Sale) | Blue River<br>Flats | 4th St<br>Crossing<br>(not yet<br>built) | Summit<br>Blue (not<br>yet built) | Total     |
| 2015       | 256,514                     | 0                          | 0                                | 0                           | 0                                   | 0                                         | 0                   | 0                                        | 0                                 | 256,514   |
| 2016       | 340,160                     | 0                          | 0                                | 0                           | 0                                   | 0                                         | 0                   | 0                                        | 0                                 | 340,160   |
| 2017       | 367,245                     | 319,782                    | 0                                | 177,602                     | 0                                   | 0                                         | 0                   | 0                                        | 0                                 | 864,629   |
| 2018       | 169,380                     | 442,192                    | 0                                | 0                           | 0                                   | 0                                         | 0                   | 0                                        | 0                                 | 611,572   |
| 2019       | 291,610                     | 392,857                    | 58,749                           | 30,790                      | 0                                   | 0                                         | 0                   | 0                                        | 0                                 | 774,006   |
| 2020       | 312,436                     | 730,606                    | 143,481                          | 44,605                      | 0                                   | 0                                         | 0                   | 0                                        | 0                                 | 1,231,128 |
| 2021       | 304,102                     | 861,721                    | 34,930                           | 68,370                      | 10,000                              | 49,879                                    | 26,444              | 0                                        | 0                                 | 1,355,445 |
| 2022       | 98,250                      | 171,214                    | 0                                | 0                           | 0                                   | 17,800                                    | 18,930              | 0                                        | 0                                 | 306,194   |
| TOTAL      | 2,139,697                   | 2,918,372                  | 237,160                          | 321,367                     | 10,000                              | 67,679                                    | 45,374              | 0                                        | 0                                 | 5,739,648 |