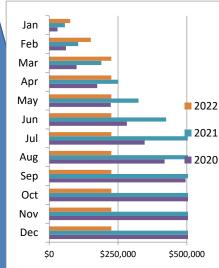

|     |               |             |       |                    |           |                   | Lodging           |                   |           |          |
|-----|---------------|-------------|-------|--------------------|-----------|-------------------|-------------------|-------------------|-----------|----------|
| Jan |               |             |       |                    |           |                   |                   |                   |           | % change |
| Feb |               |             |       | 2017               | 2018      | 2019              | 2020              | 2021              | 2022      | from PY  |
| Mar |               |             | Jan   | \$64,003           | \$74,095  | \$105,812         | \$88,758          | \$98,632          | \$147,636 | 49.68%   |
| Apr |               |             | Feb   | \$66,921           | \$73,110  | \$79,840          | \$84,769          | \$99,395          | \$175,940 | 77.01%   |
| May |               | 2022        | Mar   | \$89,447           | \$93,621  | \$98 <i>,</i> 676 | \$31 <i>,</i> 507 | \$107,696         | \$148,711 | 38.08%   |
| Jun |               | 2022        | Apr   | \$26,442           | \$33,066  | \$32,840          | \$2 <i>,</i> 934  | \$55,233          | \$0       | n/a      |
| -   |               | 2021        | May   | \$27,102           | \$26,950  | \$33 <i>,</i> 958 | \$2 <i>,</i> 868  | \$51,041          | \$0       | n/a      |
| Jul |               |             | Jun   | \$45,589           | \$54,705  | \$51,435          | \$40,519          | \$81,357          | \$0       | n/a      |
| Aug |               | 2020        | Jul   | \$64,917           | \$67,191  | \$61,819          | \$75,325          | \$157,048         | \$0       | n/a      |
| Sep |               | -           | Aug   | \$56,080           | \$57,191  | \$86,637          | \$80,288          | \$99,424          | \$0       | n/a      |
| Oct |               |             | Sep   | \$49,148           | \$62,467  | \$58,317          | \$82,174          | \$91,411          | \$0       | n/a      |
| Nov |               |             | Oct   | \$35,417           | \$41,212  | \$52 <i>,</i> 909 | \$63,897          | \$79,646          | \$0       | n/a      |
| Dec |               |             | Nov   | \$33,973           | \$58,435  | \$56,326          | \$54,928          | \$85 <i>,</i> 050 | \$0       | n/a      |
| -   | \$0 \$500,000 | \$1,000,000 | Dec   | \$70,932           | \$99,874  | \$81,436          | \$82,845          | \$150,938         | \$0       | n/a      |
| Ť   | \$500,000     |             | Total | \$629 <i>,</i> 970 | \$741,916 | \$800,005         | \$690,813         | \$1,156,871       | \$472,286 | 54.48%   |