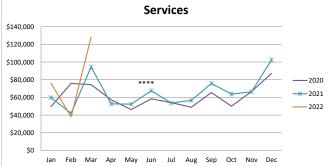

|           |           |       |                    |           | 9                 | Services          |           |           |          |
|-----------|-----------|-------|--------------------|-----------|-------------------|-------------------|-----------|-----------|----------|
|           |           |       |                    |           |                   |                   |           |           | % change |
|           |           |       | 2017               | 2018      | 2019              | 2020              | 2021      | 2022      | from PY  |
|           |           | Jan   | \$45,031           | \$46,531  | \$52,033          | \$49,723          | \$59,753  | \$75,991  | 27.18%   |
|           |           | Feb   | \$39,471           | \$169,455 | \$52 <i>,</i> 323 | \$75,844          | \$42,029  | \$38,167  | -9.19%   |
|           | 2022      | Mar   | \$51,096           | \$61,124  | \$62,758          | \$74,437          | \$94,440  | \$128,386 | 35.94%   |
|           | 2022      | Apr   | \$45 <i>,</i> 284  | \$35,108  | \$42,952          | \$57 <i>,</i> 335 | \$52,754  | \$0       | n/a      |
|           | 2021      | May   | \$32,825           | \$41,321  | \$32,410          | \$46,224          | \$52,362  | \$0       | n/a      |
|           |           | Jun   | \$42,570           | \$48,491  | \$59,836          | \$58,461          | \$67,559  | \$0       | n/a      |
|           | 2020      | Jul   | \$44,488           | \$36,245  | \$43,134          | \$54,059          | \$53,702  | \$0       | n/a      |
|           |           | Aug   | \$30,589           | \$35,841  | \$40,270          | \$48,966          | \$56,634  | \$0       | n/a      |
|           |           | Sep   | \$46,143           | \$50,147  | \$60,082          | \$65,532          | \$75,834  | \$0       | n/:      |
|           |           | Oct   | \$31,881           | \$42,696  | \$47,685          | \$50,125          | \$63,774  | \$0       | n/a      |
|           |           | Nov   | \$54,405           | \$46,345  | \$43,262          | \$66,720          | \$66,381  | \$0       | n/a      |
| \$350,000 | \$700,000 | Dec   | \$79,113           | \$68,318  | \$86,954          | \$87,181          | \$102,528 | \$0       | n/a      |
|           |           | Total | \$542 <i>,</i> 896 | \$681,621 | \$623,698         | \$734,607         | \$787,750 | \$242,544 | 23.61%   |

#### Other Notes:

- \* All categories COVID 19 caused shutdown 3/15-6/1/20. Indoor dining closed 11/20-1/19 unless 5 Star cert.
  \*\* Bldg. Retail received a one-time audit payment of \$250,000 in May 19 & Dec 20 reclassed TIF of \$77K
  \*\*\*Online Retail this category continues to rise as a result of the Wayfair ruling
- \*\*\*\* Services received audit payments of \$40,000 in May 2020