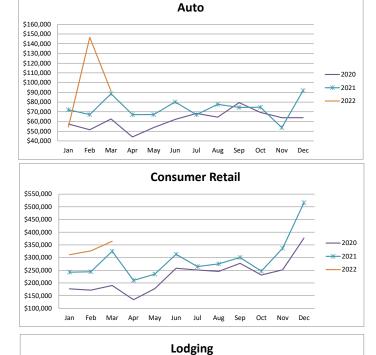

|    |       |                   |           |                   | Auto              |                   |           |          |
|----|-------|-------------------|-----------|-------------------|-------------------|-------------------|-----------|----------|
|    |       |                   |           |                   |                   |                   |           | % change |
|    |       | 2017              | 2018      | 2019              | 2020              | 2021              | 2022      | from PY  |
|    | Jan   | \$70,101          | \$63,353  | \$63,189          | \$57,451          | \$72,100          | \$54,365  | -24.60%  |
|    | Feb   | \$56 <i>,</i> 855 | \$53,841  | \$55 <i>,</i> 000 | \$51,548          | \$67,090          | \$146,510 | 118.38%  |
| 2  | Mar   | \$76 <i>,</i> 462 | \$76,521  | \$71,174          | \$62,629          | \$88 <i>,</i> 529 | \$91,096  | 2.90%    |
| .2 | Apr   | \$55 <i>,</i> 273 | \$64,081  | \$60,216          | \$44,130          | \$67,110          | \$0       | n/a      |
| 1  | May   | \$63 <i>,</i> 356 | \$62,160  | \$53,932          | \$53,787          | \$67,141          | \$0       | n/a      |
| 0  | Jun   | \$67 <i>,</i> 352 | \$70,097  | \$64,418          | \$62,103          | \$80,140          | \$0       | n/a      |
| .0 | Jul   | \$70 <i>,</i> 835 | \$68,415  | \$66,250          | \$68,275          | \$67,057          | \$0       | n/a      |
|    | Aug   | \$66,280          | \$75,510  | \$71,151          | \$64 <i>,</i> 490 | \$77,727          | \$0       | n/a      |
|    | Sep   | \$71 <i>,</i> 883 | \$62,414  | \$73,101          | \$79,448          | \$74,439          | \$0       | n/a      |
|    | Oct   | \$73,779          | \$73,548  | \$71,995          | \$69 <i>,</i> 405 | \$74,677          | \$0       | n/a      |
|    | Nov   | \$74 <i>,</i> 526 | \$62,477  | \$65 <i>,</i> 593 | \$63,936          | \$53,681          | \$0       | n/a      |
|    | Dec   | \$72 <i>,</i> 905 | \$77,330  | \$76,939          | \$63,983          | \$91,820          | \$0       | n/a      |
|    | Total | \$819,607         | \$809,746 | \$792,959         | \$741,185         | \$881,511         | \$291,971 | 28.22%   |

# Town of Silverthorne Sales Tax by Sector

|       | Year Over   | Year Com    | paris | on of Sal   | es Tax by   | / Categor   | у           |             |             |          |
|-------|-------------|-------------|-------|-------------|-------------|-------------|-------------|-------------|-------------|----------|
|       |             |             |       |             |             | Cons        | umer Retail |             |             |          |
| Jan 📕 |             |             |       |             |             |             |             |             |             | % change |
| Feb 📕 |             |             |       | 2017        | 2018        | 2019        | 2020        | 2021        | 2022        | from PY  |
| Mar   |             |             | Jan   | \$189,778   | \$203,832   | \$183,056   | \$177,041   | \$242,365   | \$311,333   | 28.46%   |
| Apr   |             |             | Feb   | \$210,656   | \$182,411   | \$190,261   | \$171,871   | \$244,175   | \$326,157   | 33.58%   |
| May   |             | 2022        | Mar   | \$251,499   | \$234,563   | \$226,261   | \$190,107   | \$325,000   | \$364,244   | 12.08%   |
| Jun   |             | 2022        | Apr   | \$188,023   | \$139,211   | \$147,573   | \$134,238   | \$210,140   | \$0         | n/a      |
| Jul   |             | 2021        | May   | \$158,034   | \$149,945   | \$139,746   | \$177,548   | \$234,686   | \$0         | n/a      |
|       |             |             | Jun   | \$238,137   | \$233,423   | \$224,453   | \$257,957   | \$313,232   | \$0         | n/a      |
| Aug   |             | 2020        | Jul   | \$200,937   | \$193,321   | \$213,429   | \$251,007   | \$264,548   | \$0         | n/a      |
| Sep   |             | -           | Aug   | \$207,697   | \$191,212   | \$225,322   | \$245,658   | \$275,278   | \$0         | n/a      |
| Oct   |             |             | Sep   | \$235,599   | \$193,104   | \$210,774   | \$277,527   | \$300,208   | \$0         | n/a      |
| Nov   |             |             | Oct   | \$172,330   | \$169,501   | \$191,445   | \$231,418   | \$246,612   | \$0         | n/a      |
| Dec   |             |             | Nov   | \$226,922   | \$217,297   | \$204,186   | \$251,756   | \$336,534   | \$0         | n/a      |
| \$0   | \$1,500,000 | \$3,000,000 | Dec   | \$360,631   | \$286,386   | \$322,834   | \$376,905   | \$516,286   | \$0         | n/a      |
| ŲÇ    | \$1,500,000 | \$3,000,000 | Total | \$2,640,243 | \$2,394,207 | \$2,479,339 | \$2,743,032 | \$3,509,064 | \$1,001,734 | 23.44%   |
|       |             |             |       |             |             |             |             |             |             |          |
|       |             |             |       |             |             | Foo         | d & Liquor  |             |             |          |

#### Other Notes:

- \* All categories COVID 19 caused shutdown 3/15-6/1/20. Indoor dining closed 11/20-1/19 unless 5 Star cert.
  \*\* Bldg. Retail received a one-time audit payment of \$250,000 in May 19 & Dec 20 reclassed TIF of \$77K
  \*\*\*Online Retail this category continues to rise as a result of the Wayfair ruling
- \*\*\*\* Services received audit payments of \$40,000 in May 2020