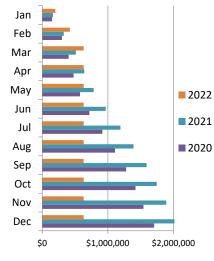

# Town of Silverthorne Sales Tax by Sector

|       | Year Over   | Year Com    | paris | on of Sal   | es Tax by   | / Categor   | у           |             |             |          |
|-------|-------------|-------------|-------|-------------|-------------|-------------|-------------|-------------|-------------|----------|
|       |             |             |       |             |             | Cons        | umer Retail |             |             |          |
| Jan 📕 |             |             |       |             |             |             |             |             |             | % change |
| Feb 📕 |             |             |       | 2017        | 2018        | 2019        | 2020        | 2021        | 2022        | from PY  |
| Mar   |             |             | Jan   | \$189,778   | \$203,832   | \$183,056   | \$177,041   | \$242,365   | \$311,333   | 28.46%   |
| Apr   |             |             | Feb   | \$210,656   | \$182,411   | \$190,261   | \$171,871   | \$244,175   | \$326,157   | 33.58%   |
| May   |             | 2022        | Mar   | \$251,499   | \$234,563   | \$226,261   | \$190,107   | \$325,000   | \$364,244   | 12.08%   |
| Jun   |             | 2022        | Apr   | \$188,023   | \$139,211   | \$147,573   | \$134,238   | \$210,140   | \$0         | n/a      |
| Jul   |             | 2021        | May   | \$158,034   | \$149,945   | \$139,746   | \$177,548   | \$234,686   | \$0         | n/a      |
|       |             |             | Jun   | \$238,137   | \$233,423   | \$224,453   | \$257,957   | \$313,232   | \$0         | n/a      |
| Aug   |             | 2020        | Jul   | \$200,937   | \$193,321   | \$213,429   | \$251,007   | \$264,548   | \$0         | n/a      |
| Sep   |             | -           | Aug   | \$207,697   | \$191,212   | \$225,322   | \$245,658   | \$275,278   | \$0         | n/a      |
| Oct   |             |             | Sep   | \$235,599   | \$193,104   | \$210,774   | \$277,527   | \$300,208   | \$0         | n/a      |
| Nov   |             |             | Oct   | \$172,330   | \$169,501   | \$191,445   | \$231,418   | \$246,612   | \$0         | n/a      |
| Dec   |             |             | Nov   | \$226,922   | \$217,297   | \$204,186   | \$251,756   | \$336,534   | \$0         | n/a      |
| \$0   | \$1,500,000 | \$3,000,000 | Dec   | \$360,631   | \$286,386   | \$322,834   | \$376,905   | \$516,286   | \$0         | n/a      |
| ŲÇ    | \$1,500,000 | \$3,000,000 | Total | \$2,640,243 | \$2,394,207 | \$2,479,339 | \$2,743,032 | \$3,509,064 | \$1,001,734 | 23.44%   |
|       |             |             |       |             |             |             |             |             |             |          |
|       |             |             |       |             |             | Foo         | d & Liquor  |             |             |          |