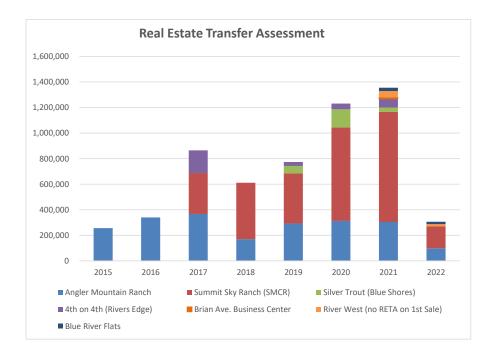

\*\*\*\*\*Outlets - \$100K payment received in Feb and amended 70K in May 21

Jan Feb Mar Apr May Jun Jul Aug Sep Oct Nov Dec

\$0

| Real Estat | e Transfe                   | r Assessme                 | nt                               |                             |                                     |                                           |                     |                                          |                                   |           |
|------------|-----------------------------|----------------------------|----------------------------------|-----------------------------|-------------------------------------|-------------------------------------------|---------------------|------------------------------------------|-----------------------------------|-----------|
|            | Angler<br>Mountain<br>Ranch | Summit Sky<br>Ranch (SMCR) | Silver Trout<br>(Blue<br>Shores) | 4th on 4th<br>(Rivers Edge) | Brian<br>Ave.<br>Business<br>Center | River West<br>(no RETA<br>on 1st<br>Sale) | Blue River<br>Flats | 4th St<br>Crossing<br>(not yet<br>built) | Summit<br>Blue (not<br>yet built) | Total     |
| 2015       | 256,514                     | 0                          | 0                                | 0                           | 0                                   | 0                                         | 0                   | 0                                        | 0                                 | 256,514   |
| 2016       | 340,160                     | 0                          | 0                                | 0                           | 0                                   | 0                                         | 0                   | 0                                        | 0                                 | 340,160   |
| 2017       | 367,245                     | 319,782                    | 0                                | 177,602                     | 0                                   | 0                                         | 0                   | 0                                        | 0                                 | 864,629   |
| 2018       | 169,380                     | 442,192                    | 0                                | 0                           | 0                                   | 0                                         | 0                   | 0                                        | 0                                 | 611,572   |
| 2019       | 291,610                     | 392,857                    | 58,749                           | 30,790                      | 0                                   | 0                                         | 0                   | 0                                        | 0                                 | 774,006   |
| 2020       | 312,436                     | 730,606                    | 143,481                          | 44,605                      | 0                                   | 0                                         | 0                   | 0                                        | 0                                 | 1,231,128 |
| 2021       | 304,102                     | 861,721                    | 34,930                           | 68,370                      | 10,000                              | 49,879                                    | 26,444              | 0                                        | 0                                 | 1,355,445 |
| 2022       | 98,250                      | 171,214                    | 0                                | 0                           | 0                                   | 17,800                                    | 18,930              | 0                                        | 0                                 | 306,194   |
| TOTAL      | 2,139,697                   | 2,918,372                  | 237,160                          | 321,367                     | 10,000                              | 67,679                                    | 45,374              | 0                                        | 0                                 | 5,739,648 |