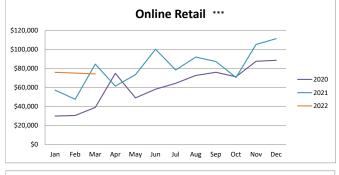

# Year Over Year Comparison of Sales Tax by Category

| Online Retail |      |           |           |                   |           |           |          |  |  |  |  |  |  |
|---------------|------|-----------|-----------|-------------------|-----------|-----------|----------|--|--|--|--|--|--|
|               |      |           |           |                   |           |           | % change |  |  |  |  |  |  |
|               | 2017 | 2018      | 2019      | 2020              | 2021      | 2022      | from PY  |  |  |  |  |  |  |
| Jan           | \$0  | \$12,981  | \$12,733  | \$30,008          | \$57,243  | \$76,005  | 32.78%   |  |  |  |  |  |  |
| Feb           | \$0  | \$6,035   | \$12,438  | \$30,568          | \$47,681  | \$75,190  | 57.69%   |  |  |  |  |  |  |
| Mar           | \$0  | \$11,053  | \$21,071  | \$39,087          | \$84,728  | \$74,337  | -12.26%  |  |  |  |  |  |  |
| Apr           | \$0  | \$6,066   | \$22,422  | \$74,964          | \$61,479  | \$0       | n/a      |  |  |  |  |  |  |
| May           | \$0  | \$8,969   | \$29,385  | \$49,073          | \$73,578  | \$0       | n/a      |  |  |  |  |  |  |
| Jun           | \$0  | \$4,481   | \$39,986  | \$58,270          | \$100,338 | \$0       | n/a      |  |  |  |  |  |  |
| Jul           | \$0  | \$9,214   | \$31,564  | \$64,485          | \$78,450  | \$0       | n/a      |  |  |  |  |  |  |
| Aug           | \$0  | \$7,835   | \$29,360  | \$72,750          | \$92,067  | \$0       | n/a      |  |  |  |  |  |  |
| Sep           | \$0  | \$11,610  | \$41,998  | \$76,044          | \$87,379  | \$0       | n/a      |  |  |  |  |  |  |
| Oct           | \$0  | \$8,178   | \$41,590  | \$71,296          | \$70,620  | \$0       | n/a      |  |  |  |  |  |  |
| Nov           | \$0  | \$9,257   | \$49,334  | \$87 <i>,</i> 680 | \$105,332 | \$0       | n/a      |  |  |  |  |  |  |
| Dec           | \$0  | \$24,417  | \$78,765  | \$88,683          | \$111,472 | \$0       | n/a      |  |  |  |  |  |  |
| Total         | \$0  | \$120,096 | \$410,646 | \$742,907         | \$970,365 | \$225,532 | 18.92%   |  |  |  |  |  |  |

#### Other Notes:

- \* All categories COVID 19 caused shutdown 3/15-6/1/20. Indoor dining closed 11/20-1/19 unless 5 Star cert.
  \*\* Bldg. Retail received a one-time audit payment of \$250,000 in May 19 & Dec 20 reclassed TIF of \$77K
  \*\*\*Online Retail this category continues to rise as a result of the Wayfair ruling
- \*\*\*\* Services received audit payments of \$40,000 in May 2020