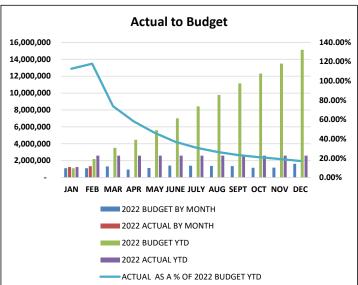

|       | 2022      | 2022      | 2022         | 2022        | ACTUAL AS   |
|-------|-----------|-----------|--------------|-------------|-------------|
| SALES | BUDGET    | ACTUAL    | BUDGET       | ACTUAL      | A % OF 2022 |
| MONTH | BY MONTH  | BY MONTH  | YTD          | YTD         | BUDGET YTD  |
| JAN   | 1,103,556 | 1,243,940 | \$1,103,556  | \$1,243,940 | 112.72%     |
| FEB   | 1,097,629 | 1,351,266 | \$2,201,186  | \$2,595,206 | 117.90%     |
| MAR   | 1,312,975 | -         | \$3,514,160  | \$2,595,206 | 73.85%      |
| APR   | 951,320   | -         | \$4,465,481  | \$2,595,206 | 58.12%      |
| MAY   | 1,131,642 | -         | \$5,597,123  | \$2,595,206 | 46.37%      |
| JUNE  | 1,420,049 | -         | \$7,017,171  | \$2,595,206 | 36.98%      |
| JULY  | 1,395,678 | -         | \$8,412,850  | \$2,595,206 | 30.85%      |
| AUG   | 1,373,758 | -         | \$9,786,607  | \$2,595,206 | 26.52%      |
| SEPT  | 1,358,672 | -         | \$11,145,280 | \$2,595,206 | 23.29%      |
| ОСТ   | 1,164,903 | -         | \$12,310,183 | \$2,595,206 | 21.08%      |
| NOV   | 1,178,517 | -         | \$13,488,700 | \$2,595,206 | 19.24%      |
| DEC   | 1,634,094 | -         | \$15,122,794 | \$2,595,206 | 17.16%      |

SALES TAX COLLECTIONS: ACTUAL VS BUDGET 2022 YTD

| Real Esta | te Transfe                  | r Assessme                 | nt                               |                             |                                     |                                           |                     |                                          |                                   |           |
|-----------|-----------------------------|----------------------------|----------------------------------|-----------------------------|-------------------------------------|-------------------------------------------|---------------------|------------------------------------------|-----------------------------------|-----------|
|           | Angler<br>Mountain<br>Ranch | Summit Sky<br>Ranch (SMCR) | Silver Trout<br>(Blue<br>Shores) | 4th on 4th<br>(Rivers Edge) | Brian<br>Ave.<br>Business<br>Center | River West<br>(no RETA<br>on 1st<br>Sale) | Blue River<br>Flats | 4th St<br>Crossing<br>(not yet<br>built) | Summit<br>Blue (not<br>yet built) | Total     |
| 2015      | 256,514                     | 0                          | 0                                | 0                           | 0                                   | 0                                         | 0                   | 0                                        | 0                                 | 256,514   |
| 2016      | 340,160                     | 0                          | 0                                | 0                           | 0                                   | 0                                         | 0                   | 0                                        | 0                                 | 340,160   |
| 2017      | 367,245                     | 319,782                    | 0                                | 177,602                     | 0                                   | 0                                         | 0                   | 0                                        | 0                                 | 864,629   |
| 2018      | 169,380                     | 442,192                    | 0                                | 0                           | 0                                   | 0                                         | 0                   | 0                                        | 0                                 | 611,572   |
| 2019      | 291,610                     | 392,857                    | 58,749                           | 30,790                      | 0                                   | 0                                         | 0                   | 0                                        | 0                                 | 774,006   |
| 2020      | 312,436                     | 730,606                    | 143,481                          | 44,605                      | 0                                   | 0                                         | 0                   | 0                                        | 0                                 | 1,231,128 |
| 2021      | 304,102                     | 861,721                    | 34,930                           | 68,370                      | 10,000                              | 49,879                                    | 26,444              | 0                                        | 0                                 | 1,355,445 |
| 2022      | 98,250                      | 151,025                    | 0                                | 0                           | 0                                   | 11,200                                    | 18,930              | 0                                        | 0                                 | 279,405   |
| TOTAL     | 2,139,697                   | 2,898,182                  | 237,160                          | 321,367                     | 10,000                              | 61,079                                    | 45,374              | 0                                        | 0                                 | 5,712,859 |