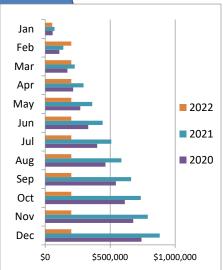

|       |           |           | :         | Services  |           |           |          |
|-------|-----------|-----------|-----------|-----------|-----------|-----------|----------|
|       |           |           |           |           |           |           | % change |
|       | 2017      | 2018      | 2019      | 2020      | 2021      | 2022      | from PY  |
| Jan   | \$45,031  | \$46,531  | \$52,033  | \$49,723  | \$59,753  | \$75,991  | 27.18%   |
| Feb   | \$39,471  | \$169,455 | \$52,323  | \$75,844  | \$42,029  | \$38,167  | -9.19%   |
| Mar   | \$51,096  | \$61,124  | \$62,758  | \$74,437  | \$94,440  | \$0       | n/a      |
| Apr   | \$45,284  | \$35,108  | \$42,952  | \$57,335  | \$52,754  | \$0       | n/a      |
| May   | \$32,825  | \$41,321  | \$32,410  | \$46,224  | \$52,362  | \$0       | n/a      |
| Jun   | \$42,570  | \$48,491  | \$59,836  | \$58,461  | \$67,559  | \$0       | n/a      |
| Jul   | \$44,488  | \$36,245  | \$43,134  | \$54,059  | \$53,702  | \$0       | n/a      |
| Aug   | \$30,589  | \$35,841  | \$40,270  | \$48,966  | \$56,634  | \$0       | n/a      |
| Sep   | \$46,143  | \$50,147  | \$60,082  | \$65,532  | \$75,834  | \$0       | n/a      |
| Oct   | \$31,881  | \$42,696  | \$47,685  | \$50,125  | \$63,774  | \$0       | n/a      |
| Nov   | \$54,405  | \$46,345  | \$43,262  | \$66,720  | \$66,381  | \$0       | n/a      |
| Dec   | \$79,113  | \$68,318  | \$86,954  | \$87,181  | \$102,528 | \$0       | n/a      |
| Total | \$542,896 | \$681,621 | \$623,698 | \$734,607 | \$787,750 | \$114,158 | 12.16%   |