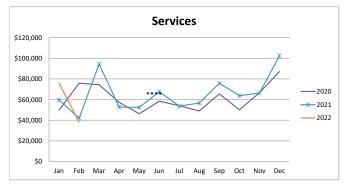

|       |           |           | :         | Services  |           |           |          |
|-------|-----------|-----------|-----------|-----------|-----------|-----------|----------|
|       |           |           |           |           |           |           | % change |
|       | 2017      | 2018      | 2019      | 2020      | 2021      | 2022      | from PY  |
| Jan   | \$45,031  | \$46,531  | \$52,033  | \$49,723  | \$59,753  | \$75,991  | 27.18%   |
| Feb   | \$39,471  | \$169,455 | \$52,323  | \$75,844  | \$42,029  | \$38,167  | -9.19%   |
| Mar   | \$51,096  | \$61,124  | \$62,758  | \$74,437  | \$94,440  | \$0       | n/a      |
| Apr   | \$45,284  | \$35,108  | \$42,952  | \$57,335  | \$52,754  | \$0       | n/a      |
| May   | \$32,825  | \$41,321  | \$32,410  | \$46,224  | \$52,362  | \$0       | n/a      |
| Jun   | \$42,570  | \$48,491  | \$59,836  | \$58,461  | \$67,559  | \$0       | n/a      |
| Jul   | \$44,488  | \$36,245  | \$43,134  | \$54,059  | \$53,702  | \$0       | n/a      |
| Aug   | \$30,589  | \$35,841  | \$40,270  | \$48,966  | \$56,634  | \$0       | n/a      |
| Sep   | \$46,143  | \$50,147  | \$60,082  | \$65,532  | \$75,834  | \$0       | n/a      |
| Oct   | \$31,881  | \$42,696  | \$47,685  | \$50,125  | \$63,774  | \$0       | n/a      |
| Nov   | \$54,405  | \$46,345  | \$43,262  | \$66,720  | \$66,381  | \$0       | n/a      |
| Dec   | \$79,113  | \$68,318  | \$86,954  | \$87,181  | \$102,528 | \$0       | n/a      |
| Total | \$542,896 | \$681,621 | \$623,698 | \$734,607 | \$787,750 | \$114,158 | 12.16%   |

### Other Notes:

- ${\rm *All\ categories-COVID\ 19\ caused\ shutdown\ 3/15-6/1/20.\ Indoor\ dining\ closed\ 11/20-1/19\ unless\ 5\ Star\ cert.}$
- \*\* Bldg. Retail received a one-time audit payment of \$250,000 in May 19 & Dec 20 reclassed TIF of \$77K
- \*\*\*Online Retail this category continues to rise as a result of the Wayfair ruling
- \*\*\*\* Services received audit payments of \$40,000 in May 2020
- \*\*\*\*\*Outlets \$100K payment received in Feb and amended 70K in May 21