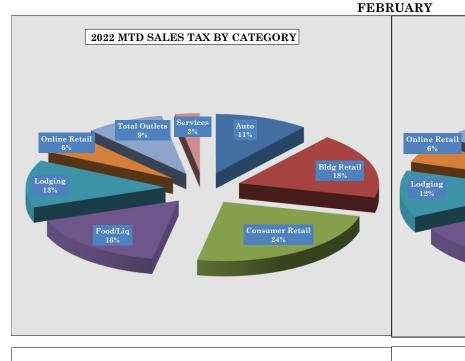

|       |           |           |           | Auto      |           |           |          |
|-------|-----------|-----------|-----------|-----------|-----------|-----------|----------|
|       |           |           |           |           |           |           | % change |
|       | 2017      | 2018      | 2019      | 2020      | 2021      | 2022      | from PY  |
| Jan   | \$70,101  | \$63,353  | \$63,189  | \$57,451  | \$72,100  | \$54,365  | -24.60%  |
| Feb   | \$56,855  | \$53,841  | \$55,000  | \$51,548  | \$67,090  | \$146,510 | 118.38%  |
| Mar   | \$76,462  | \$76,521  | \$71,174  | \$62,629  | \$88,529  | \$0       | n/a      |
| Apr   | \$55,273  | \$64,081  | \$60,216  | \$44,130  | \$67,110  | \$0       | n/a      |
| May   | \$63,356  | \$62,160  | \$53,932  | \$53,787  | \$67,141  | \$0       | n/a      |
| Jun   | \$67,352  | \$70,097  | \$64,418  | \$62,103  | \$80,140  | \$0       | n/a      |
| Jul   | \$70,835  | \$68,415  | \$66,250  | \$68,275  | \$67,057  | \$0       | n/a      |
| Aug   | \$66,280  | \$75,510  | \$71,151  | \$64,490  | \$77,727  | \$0       | n/a      |
| Sep   | \$71,883  | \$62,414  | \$73,101  | \$79,448  | \$74,439  | \$0       | n/a      |
| Oct   | \$73,779  | \$73,548  | \$71,995  | \$69,405  | \$74,677  | \$0       | n/a      |
| Nov   | \$74,526  | \$62,477  | \$65,593  | \$63,936  | \$53,681  | \$0       | n/a      |
| Dec   | \$72,905  | \$77,330  | \$76,939  | \$63,983  | \$91,820  | \$0       | n/a      |
| Total | \$819,607 | \$809,746 | \$792,959 | \$741,185 | \$881,511 | \$200,875 | 44.32%   |

|       |             |             | В           | ldg Retail  |             |           |          |
|-------|-------------|-------------|-------------|-------------|-------------|-----------|----------|
|       |             |             |             |             |             |           | % change |
|       | 2017        | 2018        | 2019        | 2020        | 2021        | 2022      | from PY  |
| Jan   | \$168,108   | \$153,760   | \$152,847   | \$249,026   | \$246,457   | \$249,274 | 1.14%    |
| Feb   | \$137,390   | \$126,119   | \$154,682   | \$184,740   | \$229,558   | \$243,781 | 6.20%    |
| Mar   | \$202,209   | \$187,088   | \$197,773   | \$219,834   | \$316,908   | \$0       | n/a      |
| Apr   | \$121,313   | \$238,757   | \$202,335   | \$252,918   | \$285,800   | \$0       | n/a      |
| May   | \$202,858   | \$245,558   | \$478,357   | \$343,518   | \$345,415   | \$0       | n/a      |
| Jun   | \$310,013   | \$307,781   | \$373,121   | \$423,535   | \$523,486   | \$0       | n/a      |
| Jul   | \$221,332   | \$244,377   | \$313,591   | \$371,475   | \$390,477   | \$0       | n/a      |
| Aug   | \$224,917   | \$244,769   | \$320,003   | \$330,870   | \$345,227   | \$0       | n/a      |
| Sep   | \$277,698   | \$293,464   | \$357,499   | \$443,862   | \$385,861   | \$0       | n/a      |
| Oct   | \$219,882   | \$251,470   | \$310,650   | \$373,963   | \$345,044   | \$0       | n/a      |
| Nov   | \$220,654   | \$205,930   | \$269,257   | \$334,727   | \$334,475   | \$0       | n/a      |
| Dec   | \$211,210   | \$234,854   | \$268,927   | \$287,377   | \$370,179   | \$0       | n/a      |
| Total | \$2,517,584 | \$2,733,927 | \$3,399,042 | \$3,815,844 | \$4,118,886 | \$493,054 | 3.58%    |

| P GI I | arison of Sales Tax by Category |             |             |             |             |           |          |  |  |  |  |
|--------|---------------------------------|-------------|-------------|-------------|-------------|-----------|----------|--|--|--|--|
|        |                                 |             | Cons        | umer Retail |             |           |          |  |  |  |  |
|        |                                 |             |             |             |             |           | % change |  |  |  |  |
|        | 2017                            | 2018        | 2019        | 2020        | 2021        | 2022      | from PY  |  |  |  |  |
| Jan    | \$189,778                       | \$203,832   | \$183,056   | \$177,041   | \$242,365   | \$311,333 | 28.46%   |  |  |  |  |
| Feb    | \$210,656                       | \$182,411   | \$190,261   | \$171,871   | \$244,175   | \$326,157 | 33.58%   |  |  |  |  |
| Mar    | \$251,499                       | \$234,563   | \$226,261   | \$190,107   | \$325,000   | \$0       | n/a      |  |  |  |  |
| Apr    | \$188,023                       | \$139,211   | \$147,573   | \$134,238   | \$210,140   | \$0       | n/a      |  |  |  |  |
| May    | \$158,034                       | \$149,945   | \$139,746   | \$177,548   | \$234,686   | \$0       | n/a      |  |  |  |  |
| Jun    | \$238,137                       | \$233,423   | \$224,453   | \$257,957   | \$313,232   | \$0       | n/a      |  |  |  |  |
| Jul    | \$200,937                       | \$193,321   | \$213,429   | \$251,007   | \$264,548   | \$0       | n/a      |  |  |  |  |
| Aug    | \$207,697                       | \$191,212   | \$225,322   | \$245,658   | \$275,278   | \$0       | n/a      |  |  |  |  |
| Sep    | \$235,599                       | \$193,104   | \$210,774   | \$277,527   | \$300,208   | \$0       | n/a      |  |  |  |  |
| Oct    | \$172,330                       | \$169,501   | \$191,445   | \$231,418   | \$246,612   | \$0       | n/a      |  |  |  |  |
| Nov    | \$226,922                       | \$217,297   | \$204,186   | \$251,756   | \$336,534   | \$0       | n/a      |  |  |  |  |
| Dec    | \$360,631                       | \$286,386   | \$322,834   | \$376,905   | \$516,286   | \$0       | n/a      |  |  |  |  |
| Total  | \$2,640,243                     | \$2,394,207 | \$2,479,339 | \$2,743,032 | \$3,509,064 | \$637,490 | 31.03%   |  |  |  |  |

|       |             |             | Foo         | od & Liquor |             |           |          |
|-------|-------------|-------------|-------------|-------------|-------------|-----------|----------|
|       |             |             |             |             |             |           | % change |
|       | 2017        | 2018        | 2019        | 2020        | 2021        | 2022      | from PY  |
| Jan   | \$135,920   | \$144,354   | \$155,132   | \$150,841   | \$163,922   | \$199,085 | 21.45%   |
| Feb   | \$144,647   | \$149,271   | \$147,858   | \$148,891   | \$163,757   | \$222,275 | 35.73%   |
| Mar   | \$149,023   | \$158,422   | \$167,215   | \$102,543   | \$184,761   | \$0       | n/a      |
| Apr   | \$98,694    | \$113,784   | \$114,506   | \$76,197    | \$127,215   | \$0       | n/a      |
| May   | \$108,019   | \$115,475   | \$112,621   | \$97,170    | \$144,730   | \$0       | n/a      |
| Jun   | \$146,538   | \$161,344   | \$154,670   | \$142,258   | \$184,021   | \$0       | n/a      |
| Jul   | \$181,966   | \$186,654   | \$197,592   | \$198,570   | \$223,697   | \$0       | n/a      |
| Aug   | \$148,280   | \$173,951   | \$172,914   | \$192,378   | \$199,540   | \$0       | n/a      |
| Sep   | \$140,160   | \$147,993   | \$153,067   | \$169,933   | \$198,405   | \$0       | n/a      |
| Oct   | \$105,101   | \$121,172   | \$136,288   | \$143,759   | \$154,719   | \$0       | n/a      |
| Nov   | \$111,640   | \$130,723   | \$117,955   | \$121,213   | \$145,259   | \$0       | n/a      |
| Dec   | \$154,829   | \$185,635   | \$173,225   | \$162,275   | \$201,973   | \$0       | n/a      |
| Total | \$1,624,816 | \$1,788,778 | \$1,803,041 | \$1,706,029 | \$2,091,999 | \$421,361 | 28.59%   |

|   |       |           |           |           | Lodging   |             |           |          |
|---|-------|-----------|-----------|-----------|-----------|-------------|-----------|----------|
|   |       |           |           |           |           |             |           | % change |
|   |       | 2017      | 2018      | 2019      | 2020      | 2021        | 2022      | from PY  |
|   | Jan   | \$64,003  | \$74,095  | \$105,812 | \$88,758  | \$98,632    | \$147,636 | 49.68%   |
|   | Feb   | \$66,921  | \$73,110  | \$79,840  | \$84,769  | \$99,395    | \$175,940 | 77.01%   |
|   | Mar   | \$89,447  | \$93,621  | \$98,676  | \$31,507  | \$107,696   | \$0       | n/a      |
| 2 | Apr   | \$26,442  | \$33,066  | \$32,840  | \$2,934   | \$55,233    | \$0       | n/a      |
| 1 | May   | \$27,102  | \$26,950  | \$33,958  | \$2,868   | \$51,041    | \$0       | n/a      |
|   | Jun   | \$45,589  | \$54,705  | \$51,435  | \$40,519  | \$81,357    | \$0       | n/a      |
| ) | Jul   | \$64,917  | \$67,191  | \$61,819  | \$75,325  | \$157,048   | \$0       | n/a      |
|   | Aug   | \$56,080  | \$57,191  | \$86,637  | \$80,288  | \$99,424    | \$0       | n/a      |
|   | Sep   | \$49,148  | \$62,467  | \$58,317  | \$82,174  | \$91,411    | \$0       | n/a      |
|   | Oct   | \$35,417  | \$41,212  | \$52,909  | \$63,897  | \$79,646    | \$0       | n/a      |
|   | Nov   | \$33,973  | \$58,435  | \$56,326  | \$54,928  | \$85,050    | \$0       | n/a      |
|   | Dec   | \$70,932  | \$99,874  | \$81,436  | \$82,845  | \$150,938   | \$0       | n/a      |
|   | Total | \$629,970 | \$741,916 | \$800,005 | \$690,813 | \$1,156,871 | \$323,575 | 63.40%   |

# Year Over Year Comparison of Sales Tax by Category

|       |      |           | Or        | line Retail |           |           |          |
|-------|------|-----------|-----------|-------------|-----------|-----------|----------|
|       |      |           |           |             |           |           | % change |
|       | 2017 | 2018      | 2019      | 2020        | 2021      | 2022      | from PY  |
| Jan   | \$0  | \$12,981  | \$12,733  | \$30,008    | \$57,243  | \$76,005  | 32.78%   |
| Feb   | \$0  | \$6,035   | \$12,438  | \$30,568    | \$47,681  | \$75,190  | 57.69%   |
| Mar   | \$0  | \$11,053  | \$21,071  | \$39,087    | \$84,728  | \$0       | n/a      |
| Apr   | \$0  | \$6,066   | \$22,422  | \$74,964    | \$61,479  | \$0       | n/a      |
| May   | \$0  | \$8,969   | \$29,385  | \$49,073    | \$73,578  | \$0       | n/a      |
| Jun   | \$0  | \$4,481   | \$39,986  | \$58,270    | \$100,338 | \$0       | n/a      |
| Jul   | \$0  | \$9,214   | \$31,564  | \$64,485    | \$78,450  | \$0       | n/a      |
| Aug   | \$0  | \$7,835   | \$29,360  | \$72,750    | \$92,067  | \$0       | n/a      |
| Sep   | \$0  | \$11,610  | \$41,998  | \$76,044    | \$87,379  | \$0       | n/a      |
| Oct   | \$0  | \$8,178   | \$41,590  | \$71,296    | \$70,620  | \$0       | n/a      |
| Nov   | \$0  | \$9,257   | \$49,334  | \$87,680    | \$105,332 | \$0       | n/a      |
| Dec   | \$0  | \$24,417  | \$78,765  | \$88,683    | \$111,472 | \$0       | n/a      |
| Total | \$0  | \$120,096 | \$410,646 | \$742,907   | \$970,365 | \$151,195 | 44.10%   |

|       |             |             |             | Outlets     |             |           |          |
|-------|-------------|-------------|-------------|-------------|-------------|-----------|----------|
|       |             |             |             |             |             |           | % change |
|       | 2017        | 2018        | 2019        | 2020        | 2021        | 2022      | from PY  |
| Jan   | \$145,597   | \$187,019   | \$196,963   | \$167,053   | \$136,747   | \$130,251 | -4.75%   |
| Feb   | \$163,590   | \$165,078   | \$180,448   | \$147,975   | \$199,241   | \$123,247 | -38.14%  |
| Mar   | \$223,180   | \$240,814   | \$222,425   | \$83,038    | \$197,102   | \$0       | n/a      |
| Apr   | \$152,779   | \$134,443   | \$147,033   | \$12,019    | \$135,747   | \$0       | n/a      |
| May   | \$134,248   | \$152,310   | \$139,196   | \$52,430    | \$74,161    | \$0       | n/a      |
| Jun   | \$222,184   | \$219,645   | \$223,289   | \$178,041   | \$202,630   | \$0       | n/a      |
| Jul   | \$284,232   | \$270,114   | \$265,140   | \$221,043   | \$233,000   | \$0       | n/a      |
| Aug   | \$251,010   | \$251,872   | \$247,847   | \$216,074   | \$190,197   | \$0       | n/a      |
| Sep   | \$216,457   | \$203,474   | \$198,194   | \$215,113   | \$172,242   | \$0       | n/a      |
| Oct   | \$158,978   | \$140,958   | \$152,063   | \$152,836   | \$145,727   | \$0       | n/a      |
| Nov   | \$197,530   | \$161,141   | \$165,858   | \$137,302   | \$147,395   | \$0       | n/a      |
| Dec   | \$260,019   | \$251,608   | \$238,959   | \$206,112   | \$179,576   | \$0       | n/a      |
| Total | \$2,409,805 | \$2,378,476 | \$2,377,416 | \$1,789,038 | \$2,013,766 | \$253,498 | -24.55%  |

|       |           |           | :         | Services  |           |           |          |
|-------|-----------|-----------|-----------|-----------|-----------|-----------|----------|
|       |           |           |           |           |           |           | % change |
|       | 2017      | 2018      | 2019      | 2020      | 2021      | 2022      | from PY  |
| Jan   | \$45,031  | \$46,531  | \$52,033  | \$49,723  | \$59,753  | \$75,991  | 27.18%   |
| Feb   | \$39,471  | \$169,455 | \$52,323  | \$75,844  | \$42,029  | \$38,167  | -9.19%   |
| Mar   | \$51,096  | \$61,124  | \$62,758  | \$74,437  | \$94,440  | \$0       | n/a      |
| Apr   | \$45,284  | \$35,108  | \$42,952  | \$57,335  | \$52,754  | \$0       | n/a      |
| May   | \$32,825  | \$41,321  | \$32,410  | \$46,224  | \$52,362  | \$0       | n/a      |
| Jun   | \$42,570  | \$48,491  | \$59,836  | \$58,461  | \$67,559  | \$0       | n/a      |
| Jul   | \$44,488  | \$36,245  | \$43,134  | \$54,059  | \$53,702  | \$0       | n/a      |
| Aug   | \$30,589  | \$35,841  | \$40,270  | \$48,966  | \$56,634  | \$0       | n/a      |
| Sep   | \$46,143  | \$50,147  | \$60,082  | \$65,532  | \$75,834  | \$0       | n/a      |
| Oct   | \$31,881  | \$42,696  | \$47,685  | \$50,125  | \$63,774  | \$0       | n/a      |
| Nov   | \$54,405  | \$46,345  | \$43,262  | \$66,720  | \$66,381  | \$0       | n/a      |
| Dec   | \$79,113  | \$68,318  | \$86,954  | \$87,181  | \$102,528 | \$0       | n/a      |
| Total | \$542,896 | \$681,621 | \$623,698 | \$734,607 | \$787,750 | \$114,158 | 12.16%   |