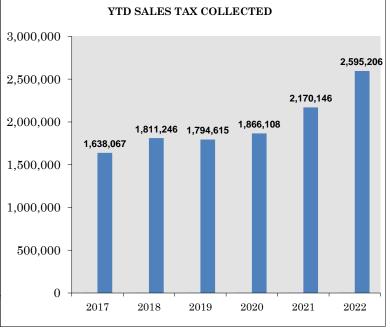

# Year Over Year Comparison of Sales Tax by Category

|       |              |              | Tota         | al Sales Tax |              |             |          |
|-------|--------------|--------------|--------------|--------------|--------------|-------------|----------|
|       |              |              |              |              |              |             | % change |
|       | 2017         | 2018         | 2019         | 2020         | 2021         | 2022        | from PY  |
| Jan   | \$818,538    | \$885,926    | \$921,764    | \$969,901    | \$1,077,219  | \$1,243,940 | 15.48%   |
| Feb   | \$819,529    | \$925,320    | \$872,851    | \$896,207    | \$1,092,927  | \$1,351,266 | 23.64%   |
| Mar   | \$1,042,916  | \$1,063,206  | \$1,067,353  | \$803,182    | \$1,399,163  | \$0         | n/a      |
| Apr   | \$687,808    | \$764,516    | \$769,877    | \$654,733    | \$995,477    | \$0         | n/a      |
| May   | \$726,443    | \$802,688    | \$1,019,604  | \$822,617    | \$1,043,114  | \$0         | n/a      |
| Jun   | \$1,072,383  | \$1,099,967  | \$1,191,209  | \$1,221,145  | \$1,552,762  | \$0         | n/a      |
| Jul   | \$1,068,708  | \$1,075,530  | \$1,192,519  | \$1,304,240  | \$1,467,979  | \$0         | n/a      |
| Aug   | \$984,853    | \$1,038,181  | \$1,193,502  | \$1,251,475  | \$1,336,094  | \$0         | n/a      |
| Sep   | \$1,037,088  | \$1,024,673  | \$1,153,033  | \$1,409,632  | \$1,385,779  | \$0         | n/a      |
| Oct   | \$797,367    | \$848,734    | \$1,004,624  | \$1,156,700  | \$1,180,820  | \$0         | n/a      |
| Nov   | \$919,649    | \$891,605    | \$971,770    | \$1,118,262  | \$1,274,107  | \$0         | n/a      |
| Dec   | \$1,209,640  | \$1,228,422  | \$1,328,041  | \$1,355,362  | \$1,724,771  | \$0         | n/a      |
| Total | \$11,184,921 | \$11,648,768 | \$12,686,146 | \$12,963,456 | \$15,530,213 | \$2,595,206 | 19.59%   |