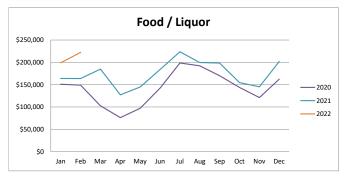

|       |             |             | Foo         | od & Liquor |             |           |          |
|-------|-------------|-------------|-------------|-------------|-------------|-----------|----------|
|       |             |             |             |             |             |           | % change |
|       | 2017        | 2018        | 2019        | 2020        | 2021        | 2022      | from PY  |
| Jan   | \$135,920   | \$144,354   | \$155,132   | \$150,841   | \$163,922   | \$199,085 | 21.45%   |
| Feb   | \$144,647   | \$149,271   | \$147,858   | \$148,891   | \$163,757   | \$222,275 | 35.73%   |
| Mar   | \$149,023   | \$158,422   | \$167,215   | \$102,543   | \$184,761   | \$0       | n/a      |
| Apr   | \$98,694    | \$113,784   | \$114,506   | \$76,197    | \$127,215   | \$0       | n/a      |
| May   | \$108,019   | \$115,475   | \$112,621   | \$97,170    | \$144,730   | \$0       | n/a      |
| Jun   | \$146,538   | \$161,344   | \$154,670   | \$142,258   | \$184,021   | \$0       | n/a      |
| Jul   | \$181,966   | \$186,654   | \$197,592   | \$198,570   | \$223,697   | \$0       | n/a      |
| Aug   | \$148,280   | \$173,951   | \$172,914   | \$192,378   | \$199,540   | \$0       | n/a      |
| Sep   | \$140,160   | \$147,993   | \$153,067   | \$169,933   | \$198,405   | \$0       | n/a      |
| Oct   | \$105,101   | \$121,172   | \$136,288   | \$143,759   | \$154,719   | \$0       | n/a      |
| Nov   | \$111,640   | \$130,723   | \$117,955   | \$121,213   | \$145,259   | \$0       | n/a      |
| Dec   | \$154,829   | \$185,635   | \$173,225   | \$162,275   | \$201,973   | \$0       | n/a      |
| Total | \$1,624,816 | \$1,788,778 | \$1,803,041 | \$1,706,029 | \$2,091,999 | \$421,361 | 28.59%   |

# Seasonality by Category: 2020-2022