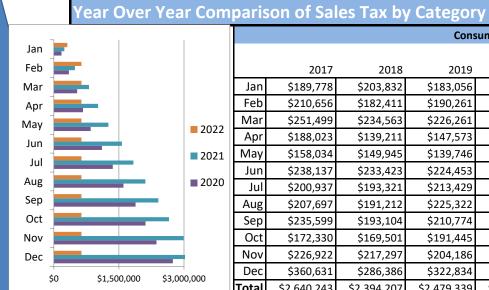

| P GI I | arison of Sales Tax by Category |             |             |             |             |           |          |  |  |  |  |
|--------|---------------------------------|-------------|-------------|-------------|-------------|-----------|----------|--|--|--|--|
|        |                                 |             | Cons        | umer Retail |             |           |          |  |  |  |  |
|        |                                 |             |             |             |             |           | % change |  |  |  |  |
|        | 2017                            | 2018        | 2019        | 2020        | 2021        | 2022      | from PY  |  |  |  |  |
| Jan    | \$189,778                       | \$203,832   | \$183,056   | \$177,041   | \$242,365   | \$311,333 | 28.46%   |  |  |  |  |
| Feb    | \$210,656                       | \$182,411   | \$190,261   | \$171,871   | \$244,175   | \$326,157 | 33.58%   |  |  |  |  |
| Mar    | \$251,499                       | \$234,563   | \$226,261   | \$190,107   | \$325,000   | \$0       | n/a      |  |  |  |  |
| Apr    | \$188,023                       | \$139,211   | \$147,573   | \$134,238   | \$210,140   | \$0       | n/a      |  |  |  |  |
| May    | \$158,034                       | \$149,945   | \$139,746   | \$177,548   | \$234,686   | \$0       | n/a      |  |  |  |  |
| Jun    | \$238,137                       | \$233,423   | \$224,453   | \$257,957   | \$313,232   | \$0       | n/a      |  |  |  |  |
| Jul    | \$200,937                       | \$193,321   | \$213,429   | \$251,007   | \$264,548   | \$0       | n/a      |  |  |  |  |
| Aug    | \$207,697                       | \$191,212   | \$225,322   | \$245,658   | \$275,278   | \$0       | n/a      |  |  |  |  |
| Sep    | \$235,599                       | \$193,104   | \$210,774   | \$277,527   | \$300,208   | \$0       | n/a      |  |  |  |  |
| Oct    | \$172,330                       | \$169,501   | \$191,445   | \$231,418   | \$246,612   | \$0       | n/a      |  |  |  |  |
| Nov    | \$226,922                       | \$217,297   | \$204,186   | \$251,756   | \$336,534   | \$0       | n/a      |  |  |  |  |
| Dec    | \$360,631                       | \$286,386   | \$322,834   | \$376,905   | \$516,286   | \$0       | n/a      |  |  |  |  |
| Total  | \$2,640,243                     | \$2,394,207 | \$2,479,339 | \$2,743,032 | \$3,509,064 | \$637,490 | 31.03%   |  |  |  |  |

# Seasonality by Category: 2020-2022