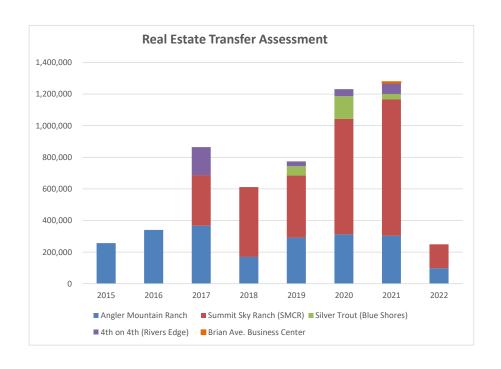

SALES TAX COLLECTIONS: ACTUAL VS BUDGET 2022 YTD

| Real Esta | te Transfe                  | r Assessme                 | nt                               |                             |                                     |                                           |                     |                                          |                                   |           |
|-----------|-----------------------------|----------------------------|----------------------------------|-----------------------------|-------------------------------------|-------------------------------------------|---------------------|------------------------------------------|-----------------------------------|-----------|
|           | Angler<br>Mountain<br>Ranch | Summit Sky<br>Ranch (SMCR) | Silver Trout<br>(Blue<br>Shores) | 4th on 4th<br>(Rivers Edge) | Brian<br>Ave.<br>Business<br>Center | River West<br>(no RETA<br>on 1st<br>Sale) | Blue River<br>Flats | 4th St<br>Crossing<br>(not yet<br>built) | Summit<br>Blue (not<br>yet built) | Total     |
| 2015      | 256,514                     | 0                          | 0                                | 0                           | 0                                   | 0                                         | 0                   | 0                                        | 0                                 | 256,514   |
| 2016      | 340,160                     | 0                          | 0                                | 0                           | 0                                   | 0                                         | 0                   | 0                                        | 0                                 | 340,160   |
| 2017      | 367,245                     | 319,782                    | 0                                | 177,602                     | 0                                   | 0                                         | 0                   | 0                                        | 0                                 | 864,629   |
| 2018      | 169,380                     | 442,192                    | 0                                | 0                           | 0                                   | 0                                         | 0                   | 0                                        | 0                                 | 611,572   |
| 2019      | 291,610                     | 392,857                    | 58,749                           | 30,790                      | 0                                   | 0                                         | 0                   | 0                                        | 0                                 | 774,006   |
| 2020      | 312,436                     | 730,606                    | 143,481                          | 44,605                      | 0                                   | 0                                         | 0                   | 0                                        | 0                                 | 1,231,128 |
| 2021      | 304,102                     | 861,721                    | 34,930                           | 68,370                      | 10,000                              | 49,879                                    | 26,444              | 0                                        | 0                                 | 1,355,445 |
| 2022      | 98,250                      | 151,025                    | 0                                | 0                           | 0                                   | 11,200                                    | 18,930              | 0                                        | 0                                 | 279,405   |
| TOTAL     | 2,139,697                   | 2,898,182                  | 237,160                          | 321,367                     | 10,000                              | 61,079                                    | 45,374              | 0                                        | 0                                 | 5,712,859 |