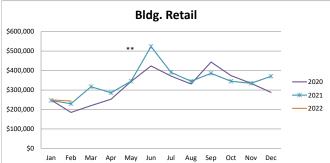

|       |             |             | В           | ldg Retail  |             |           |          |
|-------|-------------|-------------|-------------|-------------|-------------|-----------|----------|
|       |             |             |             |             |             |           | % change |
|       | 2017        | 2018        | 2019        | 2020        | 2021        | 2022      | from PY  |
| Jan   | \$168,108   | \$153,760   | \$152,847   | \$249,026   | \$246,457   | \$249,274 | 1.14%    |
| Feb   | \$137,390   | \$126,119   | \$154,682   | \$184,740   | \$229,558   | \$243,781 | 6.20%    |
| Mar   | \$202,209   | \$187,088   | \$197,773   | \$219,834   | \$316,908   | \$0       | n/a      |
| Apr   | \$121,313   | \$238,757   | \$202,335   | \$252,918   | \$285,800   | \$0       | n/a      |
| May   | \$202,858   | \$245,558   | \$478,357   | \$343,518   | \$345,415   | \$0       | n/a      |
| Jun   | \$310,013   | \$307,781   | \$373,121   | \$423,535   | \$523,486   | \$0       | n/a      |
| Jul   | \$221,332   | \$244,377   | \$313,591   | \$371,475   | \$390,477   | \$0       | n/a      |
| Aug   | \$224,917   | \$244,769   | \$320,003   | \$330,870   | \$345,227   | \$0       | n/a      |
| Sep   | \$277,698   | \$293,464   | \$357,499   | \$443,862   | \$385,861   | \$0       | n/a      |
| Oct   | \$219,882   | \$251,470   | \$310,650   | \$373,963   | \$345,044   | \$0       | n/a      |
| Nov   | \$220,654   | \$205,930   | \$269,257   | \$334,727   | \$334,475   | \$0       | n/a      |
| Dec   | \$211,210   | \$234,854   | \$268,927   | \$287,377   | \$370,179   | \$0       | n/a      |
| Total | \$2,517,584 | \$2,733,927 | \$3,399,042 | \$3,815,844 | \$4,118,886 | \$493,054 | 3.58%    |

# Seasonality by Category: 2020-2022

### Other Notes:

- ${\rm *All\ categories-COVID\ 19\ caused\ shutdown\ 3/15-6/1/20.\ Indoor\ dining\ closed\ 11/20-1/19\ unless\ 5\ Star\ cert.}$
- \*\* Bldg. Retail received a one-time audit payment of \$250,000 in May 19 & Dec 20 reclassed TIF of \$77K
- \*\*\*Online Retail this category continues to rise as a result of the Wayfair ruling
- \*\*\*\* Services received audit payments of \$40,000 in May 2020
- \*\*\*\*\*Outlets \$100K payment received in Feb and amended 70K in May 21