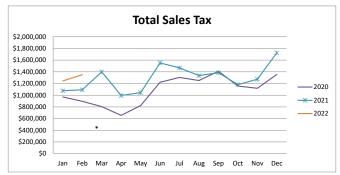

# Year Over Year Comparison of Sales Tax by Category

|       |              |              | Tota         | al Sales Tax |              |             |          |
|-------|--------------|--------------|--------------|--------------|--------------|-------------|----------|
|       |              |              |              |              |              |             | % change |
|       | 2017         | 2018         | 2019         | 2020         | 2021         | 2022        | from PY  |
| Jan   | \$818,538    | \$885,926    | \$921,764    | \$969,901    | \$1,077,219  | \$1,243,940 | 15.48%   |
| Feb   | \$819,529    | \$925,320    | \$872,851    | \$896,207    | \$1,092,927  | \$1,351,266 | 23.64%   |
| Mar   | \$1,042,916  | \$1,063,206  | \$1,067,353  | \$803,182    | \$1,399,163  | \$0         | n/a      |
| Apr   | \$687,808    | \$764,516    | \$769,877    | \$654,733    | \$995,477    | \$0         | n/a      |
| May   | \$726,443    | \$802,688    | \$1,019,604  | \$822,617    | \$1,043,114  | \$0         | n/a      |
| Jun   | \$1,072,383  | \$1,099,967  | \$1,191,209  | \$1,221,145  | \$1,552,762  | \$0         | n/a      |
| Jul   | \$1,068,708  | \$1,075,530  | \$1,192,519  | \$1,304,240  | \$1,467,979  | \$0         | n/a      |
| Aug   | \$984,853    | \$1,038,181  | \$1,193,502  | \$1,251,475  | \$1,336,094  | \$0         | n/a      |
| Sep   | \$1,037,088  | \$1,024,673  | \$1,153,033  | \$1,409,632  | \$1,385,779  | \$0         | n/a      |
| Oct   | \$797,367    | \$848,734    | \$1,004,624  | \$1,156,700  | \$1,180,820  | \$0         | n/a      |
| Nov   | \$919,649    | \$891,605    | \$971,770    | \$1,118,262  | \$1,274,107  | \$0         | n/a      |
| Dec   | \$1,209,640  | \$1,228,422  | \$1,328,041  | \$1,355,362  | \$1,724,771  | \$0         | n/a      |
| Total | \$11,184,921 | \$11,648,768 | \$12,686,146 | \$12,963,456 | \$15,530,213 | \$2,595,206 | 19.59%   |

# Seasonality by Category: 2020-2022