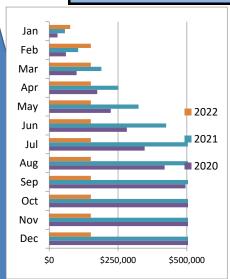

|       |           |           |           | Auto      |           |           |          |
|-------|-----------|-----------|-----------|-----------|-----------|-----------|----------|
|       |           |           |           |           |           |           | % change |
|       | 2017      | 2018      | 2019      | 2020      | 2021      | 2022      | from PY  |
| Jan   | \$70,101  | \$63,353  | \$63,189  | \$57,451  | \$72,100  | \$54,365  | -24.60%  |
| Feb   | \$56,855  | \$53,841  | \$55,000  | \$51,548  | \$67,090  | \$146,510 | 118.38%  |
| Mar   | \$76,462  | \$76,521  | \$71,174  | \$62,629  | \$88,529  | \$0       | n/a      |
| Apr   | \$55,273  | \$64,081  | \$60,216  | \$44,130  | \$67,110  | \$0       | n/a      |
| May   | \$63,356  | \$62,160  | \$53,932  | \$53,787  | \$67,141  | \$0       | n/a      |
| Jun   | \$67,352  | \$70,097  | \$64,418  | \$62,103  | \$80,140  | \$0       | n/a      |
| Jul   | \$70,835  | \$68,415  | \$66,250  | \$68,275  | \$67,057  | \$0       | n/a      |
| Aug   | \$66,280  | \$75,510  | \$71,151  | \$64,490  | \$77,727  | \$0       | n/a      |
| Sep   | \$71,883  | \$62,414  | \$73,101  | \$79,448  | \$74,439  | \$0       | n/a      |
| Oct   | \$73,779  | \$73,548  | \$71,995  | \$69,405  | \$74,677  | \$0       | n/a      |
| Nov   | \$74,526  | \$62,477  | \$65,593  | \$63,936  | \$53,681  | \$0       | n/a      |
| Dec   | \$72,905  | \$77,330  | \$76,939  | \$63,983  | \$91,820  | \$0       | n/a      |
| Total | \$819,607 | \$809,746 | \$792,959 | \$741,185 | \$881,511 | \$200,875 | 44.32%   |

|       |             |             | Foo         | od & Liquor |             |           |          |
|-------|-------------|-------------|-------------|-------------|-------------|-----------|----------|
|       |             |             |             |             |             |           | % change |
|       | 2017        | 2018        | 2019        | 2020        | 2021        | 2022      | from PY  |
| Jan   | \$135,920   | \$144,354   | \$155,132   | \$150,841   | \$163,922   | \$199,085 | 21.45%   |
| Feb   | \$144,647   | \$149,271   | \$147,858   | \$148,891   | \$163,757   | \$222,275 | 35.73%   |
| Mar   | \$149,023   | \$158,422   | \$167,215   | \$102,543   | \$184,761   | \$0       | n/a      |
| Apr   | \$98,694    | \$113,784   | \$114,506   | \$76,197    | \$127,215   | \$0       | n/a      |
| May   | \$108,019   | \$115,475   | \$112,621   | \$97,170    | \$144,730   | \$0       | n/a      |
| Jun   | \$146,538   | \$161,344   | \$154,670   | \$142,258   | \$184,021   | \$0       | n/a      |
| Jul   | \$181,966   | \$186,654   | \$197,592   | \$198,570   | \$223,697   | \$0       | n/a      |
| Aug   | \$148,280   | \$173,951   | \$172,914   | \$192,378   | \$199,540   | \$0       | n/a      |
| Sep   | \$140,160   | \$147,993   | \$153,067   | \$169,933   | \$198,405   | \$0       | n/a      |
| Oct   | \$105,101   | \$121,172   | \$136,288   | \$143,759   | \$154,719   | \$0       | n/a      |
| Nov   | \$111,640   | \$130,723   | \$117,955   | \$121,213   | \$145,259   | \$0       | n/a      |
| Dec   | \$154,829   | \$185,635   | \$173,225   | \$162,275   | \$201,973   | \$0       | n/a      |
| Total | \$1,624,816 | \$1,788,778 | \$1,803,041 | \$1,706,029 | \$2,091,999 | \$421,361 | 28.59%   |