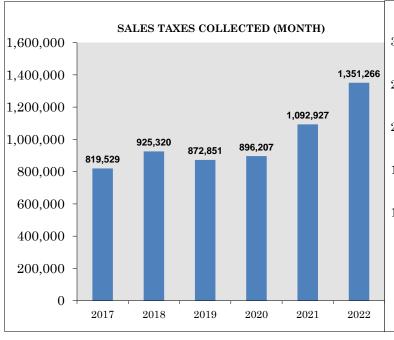

# Year Over Year Comparison of Sales Tax by Category

|       |              |              | Tota         | al Sales Tax |              |             |          |
|-------|--------------|--------------|--------------|--------------|--------------|-------------|----------|
|       |              |              |              |              |              |             | % change |
|       | 2017         | 2018         | 2019         | 2020         | 2021         | 2022        | from PY  |
| Jan   | \$818,538    | \$885,926    | \$921,764    | \$969,901    | \$1,077,219  | \$1,243,940 | 15.48%   |
| Feb   | \$819,529    | \$925,320    | \$872,851    | \$896,207    | \$1,092,927  | \$1,351,266 | 23.64%   |
| Mar   | \$1,042,916  | \$1,063,206  | \$1,067,353  | \$803,182    | \$1,399,163  | \$0         | n/a      |
| Apr   | \$687,808    | \$764,516    | \$769,877    | \$654,733    | \$995,477    | \$0         | n/a      |
| May   | \$726,443    | \$802,688    | \$1,019,604  | \$822,617    | \$1,043,114  | \$0         | n/a      |
| Jun   | \$1,072,383  | \$1,099,967  | \$1,191,209  | \$1,221,145  | \$1,552,762  | \$0         | n/a      |
| Jul   | \$1,068,708  | \$1,075,530  | \$1,192,519  | \$1,304,240  | \$1,467,979  | \$0         | n/a      |
| Aug   | \$984,853    | \$1,038,181  | \$1,193,502  | \$1,251,475  | \$1,336,094  | \$0         | n/a      |
| Sep   | \$1,037,088  | \$1,024,673  | \$1,153,033  | \$1,409,632  | \$1,385,779  | \$0         | n/a      |
| Oct   | \$797,367    | \$848,734    | \$1,004,624  | \$1,156,700  | \$1,180,820  | \$0         | n/a      |
| Nov   | \$919,649    | \$891,605    | \$971,770    | \$1,118,262  | \$1,274,107  | \$0         | n/a      |
| Dec   | \$1,209,640  | \$1,228,422  | \$1,328,041  | \$1,355,362  | \$1,724,771  | \$0         | n/a      |
| Total | \$11,184,921 | \$11,648,768 | \$12,686,146 | \$12,963,456 | \$15,530,213 | \$2,595,206 | 19.59%   |