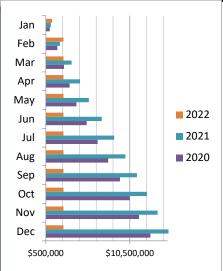

# Year Over Year Comparison of Sales Tax by Category

|       |              |              | Tota         | al Sales Tax |              |             |          |
|-------|--------------|--------------|--------------|--------------|--------------|-------------|----------|
|       |              |              |              |              |              |             | % change |
|       | 2017         | 2018         | 2019         | 2020         | 2021         | 2022        | from PY  |
| Jan   | \$818,538    | \$885,926    | \$921,764    | \$969,901    | \$1,077,219  | \$1,243,940 | 15.48%   |
| Feb   | \$819,529    | \$925,320    | \$872,851    | \$896,207    | \$1,092,927  | \$1,351,266 | 23.64%   |
| Mar   | \$1,042,916  | \$1,063,206  | \$1,067,353  | \$803,182    | \$1,399,163  | \$0         | n/a      |
| Apr   | \$687,808    | \$764,516    | \$769,877    | \$654,733    | \$995,477    | \$0         | n/a      |
| May   | \$726,443    | \$802,688    | \$1,019,604  | \$822,617    | \$1,043,114  | \$0         | n/a      |
| Jun   | \$1,072,383  | \$1,099,967  | \$1,191,209  | \$1,221,145  | \$1,552,762  | \$0         | n/a      |
| Jul   | \$1,068,708  | \$1,075,530  | \$1,192,519  | \$1,304,240  | \$1,467,979  | \$0         | n/a      |
| Aug   | \$984,853    | \$1,038,181  | \$1,193,502  | \$1,251,475  | \$1,336,094  | \$0         | n/a      |
| Sep   | \$1,037,088  | \$1,024,673  | \$1,153,033  | \$1,409,632  | \$1,385,779  | \$0         | n/a      |
| Oct   | \$797,367    | \$848,734    | \$1,004,624  | \$1,156,700  | \$1,180,820  | \$0         | n/a      |
| Nov   | \$919,649    | \$891,605    | \$971,770    | \$1,118,262  | \$1,274,107  | \$0         | n/a      |
| Dec   | \$1,209,640  | \$1,228,422  | \$1,328,041  | \$1,355,362  | \$1,724,771  | \$0         | n/a      |
| Total | \$11,184,921 | \$11,648,768 | \$12,686,146 | \$12,963,456 | \$15,530,213 | \$2,595,206 | 19.59%   |