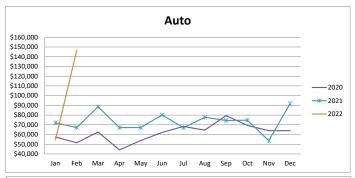

|       |           |           |           | Auto      |           |           |          |
|-------|-----------|-----------|-----------|-----------|-----------|-----------|----------|
|       |           |           |           |           |           |           | % change |
|       | 2017      | 2018      | 2019      | 2020      | 2021      | 2022      | from PY  |
| Jan   | \$70,101  | \$63,353  | \$63,189  | \$57,451  | \$72,100  | \$54,365  | -24.60%  |
| Feb   | \$56,855  | \$53,841  | \$55,000  | \$51,548  | \$67,090  | \$146,510 | 118.38%  |
| Mar   | \$76,462  | \$76,521  | \$71,174  | \$62,629  | \$88,529  | \$0       | n/a      |
| Apr   | \$55,273  | \$64,081  | \$60,216  | \$44,130  | \$67,110  | \$0       | n/a      |
| May   | \$63,356  | \$62,160  | \$53,932  | \$53,787  | \$67,141  | \$0       | n/a      |
| Jun   | \$67,352  | \$70,097  | \$64,418  | \$62,103  | \$80,140  | \$0       | n/a      |
| Jul   | \$70,835  | \$68,415  | \$66,250  | \$68,275  | \$67,057  | \$0       | n/a      |
| Aug   | \$66,280  | \$75,510  | \$71,151  | \$64,490  | \$77,727  | \$0       | n/a      |
| Sep   | \$71,883  | \$62,414  | \$73,101  | \$79,448  | \$74,439  | \$0       | n/a      |
| Oct   | \$73,779  | \$73,548  | \$71,995  | \$69,405  | \$74,677  | \$0       | n/a      |
| Nov   | \$74,526  | \$62,477  | \$65,593  | \$63,936  | \$53,681  | \$0       | n/a      |
| Dec   | \$72,905  | \$77,330  | \$76,939  | \$63,983  | \$91,820  | \$0       | n/a      |
| Total | \$819,607 | \$809,746 | \$792,959 | \$741,185 | \$881,511 | \$200,875 | 44.32%   |