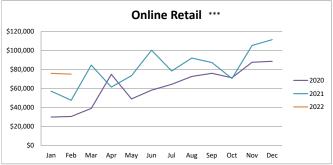

# Year Over Year Comparison of Sales Tax by Category

|       |      |           | Or        | line Retail |           |           |          |
|-------|------|-----------|-----------|-------------|-----------|-----------|----------|
|       |      |           |           |             |           |           | % change |
|       | 2017 | 2018      | 2019      | 2020        | 2021      | 2022      | from PY  |
| Jan   | \$0  | \$12,981  | \$12,733  | \$30,008    | \$57,243  | \$76,005  | 32.78%   |
| Feb   | \$0  | \$6,035   | \$12,438  | \$30,568    | \$47,681  | \$75,190  | 57.69%   |
| Mar   | \$0  | \$11,053  | \$21,071  | \$39,087    | \$84,728  | \$0       | n/a      |
| Apr   | \$0  | \$6,066   | \$22,422  | \$74,964    | \$61,479  | \$0       | n/a      |
| May   | \$0  | \$8,969   | \$29,385  | \$49,073    | \$73,578  | \$0       | n/a      |
| Jun   | \$0  | \$4,481   | \$39,986  | \$58,270    | \$100,338 | \$0       | n/a      |
| Jul   | \$0  | \$9,214   | \$31,564  | \$64,485    | \$78,450  | \$0       | n/a      |
| Aug   | \$0  | \$7,835   | \$29,360  | \$72,750    | \$92,067  | \$0       | n/a      |
| Sep   | \$0  | \$11,610  | \$41,998  | \$76,044    | \$87,379  | \$0       | n/a      |
| Oct   | \$0  | \$8,178   | \$41,590  | \$71,296    | \$70,620  | \$0       | n/a      |
| Nov   | \$0  | \$9,257   | \$49,334  | \$87,680    | \$105,332 | \$0       | n/a      |
| Dec   | \$0  | \$24,417  | \$78,765  | \$88,683    | \$111,472 | \$0       | n/a      |
| Total | \$0  | \$120,096 | \$410,646 | \$742,907   | \$970,365 | \$151,195 | 44.10%   |

### Other Notes:

- ${\rm *All\ categories-COVID\ 19\ caused\ shutdown\ 3/15-6/1/20.\ Indoor\ dining\ closed\ 11/20-1/19\ unless\ 5\ Star\ cert.}$
- \*\* Bldg. Retail received a one-time audit payment of \$250,000 in May 19 & Dec 20 reclassed TIF of \$77K
- \*\*\*Online Retail this category continues to rise as a result of the Wayfair ruling
- \*\*\*\* Services received audit payments of \$40,000 in May 2020
- \*\*\*\*\*Outlets \$100K payment received in Feb and amended 70K in May 21