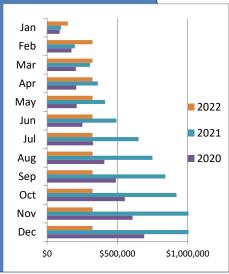

|       |             |             | В           | ldg Retail  |             |           |          |
|-------|-------------|-------------|-------------|-------------|-------------|-----------|----------|
|       |             |             |             |             |             |           | % change |
|       | 2017        | 2018        | 2019        | 2020        | 2021        | 2022      | from PY  |
| Jan   | \$168,108   | \$153,760   | \$152,847   | \$249,026   | \$246,457   | \$249,274 | 1.14%    |
| Feb   | \$137,390   | \$126,119   | \$154,682   | \$184,740   | \$229,558   | \$243,781 | 6.20%    |
| Mar   | \$202,209   | \$187,088   | \$197,773   | \$219,834   | \$316,908   | \$0       | n/a      |
| Apr   | \$121,313   | \$238,757   | \$202,335   | \$252,918   | \$285,800   | \$0       | n/a      |
| May   | \$202,858   | \$245,558   | \$478,357   | \$343,518   | \$345,415   | \$0       | n/a      |
| Jun   | \$310,013   | \$307,781   | \$373,121   | \$423,535   | \$523,486   | \$0       | n/a      |
| Jul   | \$221,332   | \$244,377   | \$313,591   | \$371,475   | \$390,477   | \$0       | n/a      |
| Aug   | \$224,917   | \$244,769   | \$320,003   | \$330,870   | \$345,227   | \$0       | n/a      |
| Sep   | \$277,698   | \$293,464   | \$357,499   | \$443,862   | \$385,861   | \$0       | n/a      |
| Oct   | \$219,882   | \$251,470   | \$310,650   | \$373,963   | \$345,044   | \$0       | n/a      |
| Nov   | \$220,654   | \$205,930   | \$269,257   | \$334,727   | \$334,475   | \$0       | n/a      |
| Dec   | \$211,210   | \$234,854   | \$268,927   | \$287,377   | \$370,179   | \$0       | n/a      |
| Total | \$2,517,584 | \$2,733,927 | \$3,399,042 | \$3,815,844 | \$4,118,886 | \$493,054 | 3.58%    |

| P GI I | arison of Sales Tax by Category |             |             |             |             |           |          |  |  |  |  |
|--------|---------------------------------|-------------|-------------|-------------|-------------|-----------|----------|--|--|--|--|
|        |                                 |             | Cons        | umer Retail |             |           |          |  |  |  |  |
|        |                                 |             |             |             |             |           | % change |  |  |  |  |
|        | 2017                            | 2018        | 2019        | 2020        | 2021        | 2022      | from PY  |  |  |  |  |
| Jan    | \$189,778                       | \$203,832   | \$183,056   | \$177,041   | \$242,365   | \$311,333 | 28.46%   |  |  |  |  |
| Feb    | \$210,656                       | \$182,411   | \$190,261   | \$171,871   | \$244,175   | \$326,157 | 33.58%   |  |  |  |  |
| Mar    | \$251,499                       | \$234,563   | \$226,261   | \$190,107   | \$325,000   | \$0       | n/a      |  |  |  |  |
| Apr    | \$188,023                       | \$139,211   | \$147,573   | \$134,238   | \$210,140   | \$0       | n/a      |  |  |  |  |
| May    | \$158,034                       | \$149,945   | \$139,746   | \$177,548   | \$234,686   | \$0       | n/a      |  |  |  |  |
| Jun    | \$238,137                       | \$233,423   | \$224,453   | \$257,957   | \$313,232   | \$0       | n/a      |  |  |  |  |
| Jul    | \$200,937                       | \$193,321   | \$213,429   | \$251,007   | \$264,548   | \$0       | n/a      |  |  |  |  |
| Aug    | \$207,697                       | \$191,212   | \$225,322   | \$245,658   | \$275,278   | \$0       | n/a      |  |  |  |  |
| Sep    | \$235,599                       | \$193,104   | \$210,774   | \$277,527   | \$300,208   | \$0       | n/a      |  |  |  |  |
| Oct    | \$172,330                       | \$169,501   | \$191,445   | \$231,418   | \$246,612   | \$0       | n/a      |  |  |  |  |
| Nov    | \$226,922                       | \$217,297   | \$204,186   | \$251,756   | \$336,534   | \$0       | n/a      |  |  |  |  |
| Dec    | \$360,631                       | \$286,386   | \$322,834   | \$376,905   | \$516,286   | \$0       | n/a      |  |  |  |  |
| Total  | \$2,640,243                     | \$2,394,207 | \$2,479,339 | \$2,743,032 | \$3,509,064 | \$637,490 | 31.03%   |  |  |  |  |