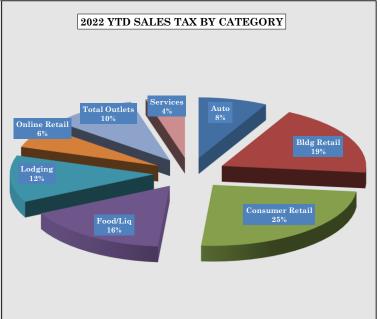

|       |           |           |           | Auto      |           |           |          |
|-------|-----------|-----------|-----------|-----------|-----------|-----------|----------|
|       |           |           |           |           |           |           | % change |
|       | 2017      | 2018      | 2019      | 2020      | 2021      | 2022      | from PY  |
| Jan   | \$70,101  | \$63,353  | \$63,189  | \$57,451  | \$72,100  | \$54,365  | -24.60%  |
| Feb   | \$56,855  | \$53,841  | \$55,000  | \$51,548  | \$67,090  | \$146,510 | 118.38%  |
| Mar   | \$76,462  | \$76,521  | \$71,174  | \$62,629  | \$88,529  | \$0       | n/a      |
| Apr   | \$55,273  | \$64,081  | \$60,216  | \$44,130  | \$67,110  | \$0       | n/a      |
| May   | \$63,356  | \$62,160  | \$53,932  | \$53,787  | \$67,141  | \$0       | n/a      |
| Jun   | \$67,352  | \$70,097  | \$64,418  | \$62,103  | \$80,140  | \$0       | n/a      |
| Jul   | \$70,835  | \$68,415  | \$66,250  | \$68,275  | \$67,057  | \$0       | n/a      |
| Aug   | \$66,280  | \$75,510  | \$71,151  | \$64,490  | \$77,727  | \$0       | n/a      |
| Sep   | \$71,883  | \$62,414  | \$73,101  | \$79,448  | \$74,439  | \$0       | n/a      |
| Oct   | \$73,779  | \$73,548  | \$71,995  | \$69,405  | \$74,677  | \$0       | n/a      |
| Nov   | \$74,526  | \$62,477  | \$65,593  | \$63,936  | \$53,681  | \$0       | n/a      |
| Dec   | \$72,905  | \$77,330  | \$76,939  | \$63,983  | \$91,820  | \$0       | n/a      |
| Total | \$819,607 | \$809,746 | \$792,959 | \$741,185 | \$881,511 | \$200,875 | 44.32%   |

|       |             |             | В           | ldg Retail  |             |           |          |
|-------|-------------|-------------|-------------|-------------|-------------|-----------|----------|
|       |             |             |             |             |             |           | % change |
|       | 2017        | 2018        | 2019        | 2020        | 2021        | 2022      | from PY  |
| Jan   | \$168,108   | \$153,760   | \$152,847   | \$249,026   | \$246,457   | \$249,274 | 1.14%    |
| Feb   | \$137,390   | \$126,119   | \$154,682   | \$184,740   | \$229,558   | \$243,781 | 6.20%    |
| Mar   | \$202,209   | \$187,088   | \$197,773   | \$219,834   | \$316,908   | \$0       | n/a      |
| Apr   | \$121,313   | \$238,757   | \$202,335   | \$252,918   | \$285,800   | \$0       | n/a      |
| May   | \$202,858   | \$245,558   | \$478,357   | \$343,518   | \$345,415   | \$0       | n/a      |
| Jun   | \$310,013   | \$307,781   | \$373,121   | \$423,535   | \$523,486   | \$0       | n/a      |
| Jul   | \$221,332   | \$244,377   | \$313,591   | \$371,475   | \$390,477   | \$0       | n/a      |
| Aug   | \$224,917   | \$244,769   | \$320,003   | \$330,870   | \$345,227   | \$0       | n/a      |
| Sep   | \$277,698   | \$293,464   | \$357,499   | \$443,862   | \$385,861   | \$0       | n/a      |
| Oct   | \$219,882   | \$251,470   | \$310,650   | \$373,963   | \$345,044   | \$0       | n/a      |
| Nov   | \$220,654   | \$205,930   | \$269,257   | \$334,727   | \$334,475   | \$0       | n/a      |
| Dec   | \$211,210   | \$234,854   | \$268,927   | \$287,377   | \$370,179   | \$0       | n/a      |
| Total | \$2,517,584 | \$2,733,927 | \$3,399,042 | \$3,815,844 | \$4,118,886 | \$493,054 | 3.58%    |

| P GI I | arison of Sales Tax by Category |             |             |             |             |           |          |  |  |  |  |
|--------|---------------------------------|-------------|-------------|-------------|-------------|-----------|----------|--|--|--|--|
|        |                                 |             | Cons        | umer Retail |             |           |          |  |  |  |  |
|        |                                 |             |             |             |             |           | % change |  |  |  |  |
|        | 2017                            | 2018        | 2019        | 2020        | 2021        | 2022      | from PY  |  |  |  |  |
| Jan    | \$189,778                       | \$203,832   | \$183,056   | \$177,041   | \$242,365   | \$311,333 | 28.46%   |  |  |  |  |
| Feb    | \$210,656                       | \$182,411   | \$190,261   | \$171,871   | \$244,175   | \$326,157 | 33.58%   |  |  |  |  |
| Mar    | \$251,499                       | \$234,563   | \$226,261   | \$190,107   | \$325,000   | \$0       | n/a      |  |  |  |  |
| Apr    | \$188,023                       | \$139,211   | \$147,573   | \$134,238   | \$210,140   | \$0       | n/a      |  |  |  |  |
| May    | \$158,034                       | \$149,945   | \$139,746   | \$177,548   | \$234,686   | \$0       | n/a      |  |  |  |  |
| Jun    | \$238,137                       | \$233,423   | \$224,453   | \$257,957   | \$313,232   | \$0       | n/a      |  |  |  |  |
| Jul    | \$200,937                       | \$193,321   | \$213,429   | \$251,007   | \$264,548   | \$0       | n/a      |  |  |  |  |
| Aug    | \$207,697                       | \$191,212   | \$225,322   | \$245,658   | \$275,278   | \$0       | n/a      |  |  |  |  |
| Sep    | \$235,599                       | \$193,104   | \$210,774   | \$277,527   | \$300,208   | \$0       | n/a      |  |  |  |  |
| Oct    | \$172,330                       | \$169,501   | \$191,445   | \$231,418   | \$246,612   | \$0       | n/a      |  |  |  |  |
| Nov    | \$226,922                       | \$217,297   | \$204,186   | \$251,756   | \$336,534   | \$0       | n/a      |  |  |  |  |
| Dec    | \$360,631                       | \$286,386   | \$322,834   | \$376,905   | \$516,286   | \$0       | n/a      |  |  |  |  |
| Total  | \$2,640,243                     | \$2,394,207 | \$2,479,339 | \$2,743,032 | \$3,509,064 | \$637,490 | 31.03%   |  |  |  |  |

|       |             |             | Foo         | od & Liquor |             |           |          |
|-------|-------------|-------------|-------------|-------------|-------------|-----------|----------|
|       |             |             |             |             |             |           | % change |
|       | 2017        | 2018        | 2019        | 2020        | 2021        | 2022      | from PY  |
| Jan   | \$135,920   | \$144,354   | \$155,132   | \$150,841   | \$163,922   | \$199,085 | 21.45%   |
| Feb   | \$144,647   | \$149,271   | \$147,858   | \$148,891   | \$163,757   | \$222,275 | 35.73%   |
| Mar   | \$149,023   | \$158,422   | \$167,215   | \$102,543   | \$184,761   | \$0       | n/a      |
| Apr   | \$98,694    | \$113,784   | \$114,506   | \$76,197    | \$127,215   | \$0       | n/a      |
| May   | \$108,019   | \$115,475   | \$112,621   | \$97,170    | \$144,730   | \$0       | n/a      |
| Jun   | \$146,538   | \$161,344   | \$154,670   | \$142,258   | \$184,021   | \$0       | n/a      |
| Jul   | \$181,966   | \$186,654   | \$197,592   | \$198,570   | \$223,697   | \$0       | n/a      |
| Aug   | \$148,280   | \$173,951   | \$172,914   | \$192,378   | \$199,540   | \$0       | n/a      |
| Sep   | \$140,160   | \$147,993   | \$153,067   | \$169,933   | \$198,405   | \$0       | n/a      |
| Oct   | \$105,101   | \$121,172   | \$136,288   | \$143,759   | \$154,719   | \$0       | n/a      |
| Nov   | \$111,640   | \$130,723   | \$117,955   | \$121,213   | \$145,259   | \$0       | n/a      |
| Dec   | \$154,829   | \$185,635   | \$173,225   | \$162,275   | \$201,973   | \$0       | n/a      |
| Total | \$1,624,816 | \$1,788,778 | \$1,803,041 | \$1,706,029 | \$2,091,999 | \$421,361 | 28.59%   |

|   |       |           |           |           | Lodging   |             |           |          |
|---|-------|-----------|-----------|-----------|-----------|-------------|-----------|----------|
|   |       |           |           |           |           |             |           | % change |
|   |       | 2017      | 2018      | 2019      | 2020      | 2021        | 2022      | from PY  |
|   | Jan   | \$64,003  | \$74,095  | \$105,812 | \$88,758  | \$98,632    | \$147,636 | 49.68%   |
|   | Feb   | \$66,921  | \$73,110  | \$79,840  | \$84,769  | \$99,395    | \$175,940 | 77.01%   |
|   | Mar   | \$89,447  | \$93,621  | \$98,676  | \$31,507  | \$107,696   | \$0       | n/a      |
| 2 | Apr   | \$26,442  | \$33,066  | \$32,840  | \$2,934   | \$55,233    | \$0       | n/a      |
| 1 | May   | \$27,102  | \$26,950  | \$33,958  | \$2,868   | \$51,041    | \$0       | n/a      |
|   | Jun   | \$45,589  | \$54,705  | \$51,435  | \$40,519  | \$81,357    | \$0       | n/a      |
| ) | Jul   | \$64,917  | \$67,191  | \$61,819  | \$75,325  | \$157,048   | \$0       | n/a      |
|   | Aug   | \$56,080  | \$57,191  | \$86,637  | \$80,288  | \$99,424    | \$0       | n/a      |
|   | Sep   | \$49,148  | \$62,467  | \$58,317  | \$82,174  | \$91,411    | \$0       | n/a      |
|   | Oct   | \$35,417  | \$41,212  | \$52,909  | \$63,897  | \$79,646    | \$0       | n/a      |
|   | Nov   | \$33,973  | \$58,435  | \$56,326  | \$54,928  | \$85,050    | \$0       | n/a      |
|   | Dec   | \$70,932  | \$99,874  | \$81,436  | \$82,845  | \$150,938   | \$0       | n/a      |
|   | Total | \$629,970 | \$741,916 | \$800,005 | \$690,813 | \$1,156,871 | \$323,575 | 63.40%   |

# Year Over Year Comparison of Sales Tax by Category

|       |      |           | Or        | line Retail |           |           |          |
|-------|------|-----------|-----------|-------------|-----------|-----------|----------|
|       |      |           |           |             |           |           | % change |
|       | 2017 | 2018      | 2019      | 2020        | 2021      | 2022      | from PY  |
| Jan   | \$0  | \$12,981  | \$12,733  | \$30,008    | \$57,243  | \$76,005  | 32.78%   |
| Feb   | \$0  | \$6,035   | \$12,438  | \$30,568    | \$47,681  | \$75,190  | 57.69%   |
| Mar   | \$0  | \$11,053  | \$21,071  | \$39,087    | \$84,728  | \$0       | n/a      |
| Apr   | \$0  | \$6,066   | \$22,422  | \$74,964    | \$61,479  | \$0       | n/a      |
| May   | \$0  | \$8,969   | \$29,385  | \$49,073    | \$73,578  | \$0       | n/a      |
| Jun   | \$0  | \$4,481   | \$39,986  | \$58,270    | \$100,338 | \$0       | n/a      |
| Jul   | \$0  | \$9,214   | \$31,564  | \$64,485    | \$78,450  | \$0       | n/a      |
| Aug   | \$0  | \$7,835   | \$29,360  | \$72,750    | \$92,067  | \$0       | n/a      |
| Sep   | \$0  | \$11,610  | \$41,998  | \$76,044    | \$87,379  | \$0       | n/a      |
| Oct   | \$0  | \$8,178   | \$41,590  | \$71,296    | \$70,620  | \$0       | n/a      |
| Nov   | \$0  | \$9,257   | \$49,334  | \$87,680    | \$105,332 | \$0       | n/a      |
| Dec   | \$0  | \$24,417  | \$78,765  | \$88,683    | \$111,472 | \$0       | n/a      |
| Total | \$0  | \$120,096 | \$410,646 | \$742,907   | \$970,365 | \$151,195 | 44.10%   |

|       |             |             |             | Outlets     |             |           |          |
|-------|-------------|-------------|-------------|-------------|-------------|-----------|----------|
|       |             |             |             |             |             |           | % change |
|       | 2017        | 2018        | 2019        | 2020        | 2021        | 2022      | from PY  |
| Jan   | \$145,597   | \$187,019   | \$196,963   | \$167,053   | \$136,747   | \$130,251 | -4.75%   |
| Feb   | \$163,590   | \$165,078   | \$180,448   | \$147,975   | \$199,241   | \$123,247 | -38.14%  |
| Mar   | \$223,180   | \$240,814   | \$222,425   | \$83,038    | \$197,102   | \$0       | n/a      |
| Apr   | \$152,779   | \$134,443   | \$147,033   | \$12,019    | \$135,747   | \$0       | n/a      |
| May   | \$134,248   | \$152,310   | \$139,196   | \$52,430    | \$74,161    | \$0       | n/a      |
| Jun   | \$222,184   | \$219,645   | \$223,289   | \$178,041   | \$202,630   | \$0       | n/a      |
| Jul   | \$284,232   | \$270,114   | \$265,140   | \$221,043   | \$233,000   | \$0       | n/a      |
| Aug   | \$251,010   | \$251,872   | \$247,847   | \$216,074   | \$190,197   | \$0       | n/a      |
| Sep   | \$216,457   | \$203,474   | \$198,194   | \$215,113   | \$172,242   | \$0       | n/a      |
| Oct   | \$158,978   | \$140,958   | \$152,063   | \$152,836   | \$145,727   | \$0       | n/a      |
| Nov   | \$197,530   | \$161,141   | \$165,858   | \$137,302   | \$147,395   | \$0       | n/a      |
| Dec   | \$260,019   | \$251,608   | \$238,959   | \$206,112   | \$179,576   | \$0       | n/a      |
| Total | \$2,409,805 | \$2,378,476 | \$2,377,416 | \$1,789,038 | \$2,013,766 | \$253,498 | -24.55%  |

|       |           |           | :         | Services  |           |           |          |
|-------|-----------|-----------|-----------|-----------|-----------|-----------|----------|
|       |           |           |           |           |           |           | % change |
|       | 2017      | 2018      | 2019      | 2020      | 2021      | 2022      | from PY  |
| Jan   | \$45,031  | \$46,531  | \$52,033  | \$49,723  | \$59,753  | \$75,991  | 27.18%   |
| Feb   | \$39,471  | \$169,455 | \$52,323  | \$75,844  | \$42,029  | \$38,167  | -9.19%   |
| Mar   | \$51,096  | \$61,124  | \$62,758  | \$74,437  | \$94,440  | \$0       | n/a      |
| Apr   | \$45,284  | \$35,108  | \$42,952  | \$57,335  | \$52,754  | \$0       | n/a      |
| May   | \$32,825  | \$41,321  | \$32,410  | \$46,224  | \$52,362  | \$0       | n/a      |
| Jun   | \$42,570  | \$48,491  | \$59,836  | \$58,461  | \$67,559  | \$0       | n/a      |
| Jul   | \$44,488  | \$36,245  | \$43,134  | \$54,059  | \$53,702  | \$0       | n/a      |
| Aug   | \$30,589  | \$35,841  | \$40,270  | \$48,966  | \$56,634  | \$0       | n/a      |
| Sep   | \$46,143  | \$50,147  | \$60,082  | \$65,532  | \$75,834  | \$0       | n/a      |
| Oct   | \$31,881  | \$42,696  | \$47,685  | \$50,125  | \$63,774  | \$0       | n/a      |
| Nov   | \$54,405  | \$46,345  | \$43,262  | \$66,720  | \$66,381  | \$0       | n/a      |
| Dec   | \$79,113  | \$68,318  | \$86,954  | \$87,181  | \$102,528 | \$0       | n/a      |
| Total | \$542,896 | \$681,621 | \$623,698 | \$734,607 | \$787,750 | \$114,158 | 12.16%   |