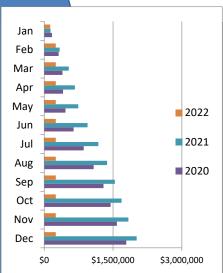

|       |             |             |             | Outlets     |             |           |          |
|-------|-------------|-------------|-------------|-------------|-------------|-----------|----------|
|       |             |             |             |             |             |           | % change |
|       | 2017        | 2018        | 2019        | 2020        | 2021        | 2022      | from PY  |
| Jan   | \$145,597   | \$187,019   | \$196,963   | \$167,053   | \$136,747   | \$130,251 | -4.75%   |
| Feb   | \$163,590   | \$165,078   | \$180,448   | \$147,975   | \$199,241   | \$123,247 | -38.14%  |
| Mar   | \$223,180   | \$240,814   | \$222,425   | \$83,038    | \$197,102   | \$0       | n/a      |
| Apr   | \$152,779   | \$134,443   | \$147,033   | \$12,019    | \$135,747   | \$0       | n/a      |
| May   | \$134,248   | \$152,310   | \$139,196   | \$52,430    | \$74,161    | \$0       | n/a      |
| Jun   | \$222,184   | \$219,645   | \$223,289   | \$178,041   | \$202,630   | \$0       | n/a      |
| Jul   | \$284,232   | \$270,114   | \$265,140   | \$221,043   | \$233,000   | \$0       | n/a      |
| Aug   | \$251,010   | \$251,872   | \$247,847   | \$216,074   | \$190,197   | \$0       | n/a      |
| Sep   | \$216,457   | \$203,474   | \$198,194   | \$215,113   | \$172,242   | \$0       | n/a      |
| Oct   | \$158,978   | \$140,958   | \$152,063   | \$152,836   | \$145,727   | \$0       | n/a      |
| Nov   | \$197,530   | \$161,141   | \$165,858   | \$137,302   | \$147,395   | \$0       | n/a      |
| Dec   | \$260,019   | \$251,608   | \$238,959   | \$206,112   | \$179,576   | \$0       | n/a      |
| Total | \$2,409,805 | \$2,378,476 | \$2,377,416 | \$1,789,038 | \$2,013,766 | \$253,498 | -24.55%  |