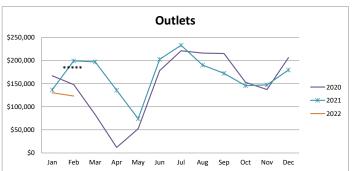

|       |             |             |             | Outlets     |             |           |          |
|-------|-------------|-------------|-------------|-------------|-------------|-----------|----------|
|       |             |             |             |             |             |           | % change |
|       | 2017        | 2018        | 2019        | 2020        | 2021        | 2022      | from PY  |
| Jan   | \$145,597   | \$187,019   | \$196,963   | \$167,053   | \$136,747   | \$130,251 | -4.75%   |
| Feb   | \$163,590   | \$165,078   | \$180,448   | \$147,975   | \$199,241   | \$123,247 | -38.14%  |
| Mar   | \$223,180   | \$240,814   | \$222,425   | \$83,038    | \$197,102   | \$0       | n/a      |
| Apr   | \$152,779   | \$134,443   | \$147,033   | \$12,019    | \$135,747   | \$0       | n/a      |
| May   | \$134,248   | \$152,310   | \$139,196   | \$52,430    | \$74,161    | \$0       | n/a      |
| Jun   | \$222,184   | \$219,645   | \$223,289   | \$178,041   | \$202,630   | \$0       | n/a      |
| Jul   | \$284,232   | \$270,114   | \$265,140   | \$221,043   | \$233,000   | \$0       | n/a      |
| Aug   | \$251,010   | \$251,872   | \$247,847   | \$216,074   | \$190,197   | \$0       | n/a      |
| Sep   | \$216,457   | \$203,474   | \$198,194   | \$215,113   | \$172,242   | \$0       | n/a      |
| Oct   | \$158,978   | \$140,958   | \$152,063   | \$152,836   | \$145,727   | \$0       | n/a      |
| Nov   | \$197,530   | \$161,141   | \$165,858   | \$137,302   | \$147,395   | \$0       | n/a      |
| Dec   | \$260,019   | \$251,608   | \$238,959   | \$206,112   | \$179,576   | \$0       | n/a      |
| Total | \$2,409,805 | \$2,378,476 | \$2,377,416 | \$1,789,038 | \$2,013,766 | \$253,498 | -24.55%  |