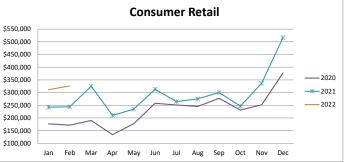

| P GI I | arison of Sales Tax by Category |             |             |             |             |           |          |  |  |  |  |
|--------|---------------------------------|-------------|-------------|-------------|-------------|-----------|----------|--|--|--|--|
|        |                                 |             | Cons        | umer Retail |             |           |          |  |  |  |  |
|        |                                 |             |             |             |             |           | % change |  |  |  |  |
|        | 2017                            | 2018        | 2019        | 2020        | 2021        | 2022      | from PY  |  |  |  |  |
| Jan    | \$189,778                       | \$203,832   | \$183,056   | \$177,041   | \$242,365   | \$311,333 | 28.46%   |  |  |  |  |
| Feb    | \$210,656                       | \$182,411   | \$190,261   | \$171,871   | \$244,175   | \$326,157 | 33.58%   |  |  |  |  |
| Mar    | \$251,499                       | \$234,563   | \$226,261   | \$190,107   | \$325,000   | \$0       | n/a      |  |  |  |  |
| Apr    | \$188,023                       | \$139,211   | \$147,573   | \$134,238   | \$210,140   | \$0       | n/a      |  |  |  |  |
| May    | \$158,034                       | \$149,945   | \$139,746   | \$177,548   | \$234,686   | \$0       | n/a      |  |  |  |  |
| Jun    | \$238,137                       | \$233,423   | \$224,453   | \$257,957   | \$313,232   | \$0       | n/a      |  |  |  |  |
| Jul    | \$200,937                       | \$193,321   | \$213,429   | \$251,007   | \$264,548   | \$0       | n/a      |  |  |  |  |
| Aug    | \$207,697                       | \$191,212   | \$225,322   | \$245,658   | \$275,278   | \$0       | n/a      |  |  |  |  |
| Sep    | \$235,599                       | \$193,104   | \$210,774   | \$277,527   | \$300,208   | \$0       | n/a      |  |  |  |  |
| Oct    | \$172,330                       | \$169,501   | \$191,445   | \$231,418   | \$246,612   | \$0       | n/a      |  |  |  |  |
| Nov    | \$226,922                       | \$217,297   | \$204,186   | \$251,756   | \$336,534   | \$0       | n/a      |  |  |  |  |
| Dec    | \$360,631                       | \$286,386   | \$322,834   | \$376,905   | \$516,286   | \$0       | n/a      |  |  |  |  |
| Total  | \$2,640,243                     | \$2,394,207 | \$2,479,339 | \$2,743,032 | \$3,509,064 | \$637,490 | 31.03%   |  |  |  |  |