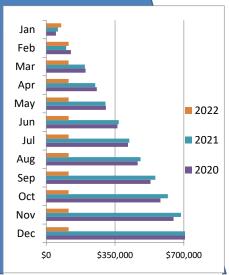

# Year Over Year Comparison of Sales Tax by Category

|       |              |              | Tota         | al Sales Tax |              |             |          |
|-------|--------------|--------------|--------------|--------------|--------------|-------------|----------|
|       |              |              |              |              |              |             | % change |
|       | 2017         | 2018         | 2019         | 2020         | 2021         | 2022        | from PY  |
| Jan   | \$818,538    | \$885,926    | \$921,764    | \$969,901    | \$1,077,219  | \$1,243,940 | 15.48%   |
| Feb   | \$819,529    | \$925,320    | \$872,851    | \$896,207    | \$1,092,927  | \$1,351,266 | 23.64%   |
| Mar   | \$1,042,916  | \$1,063,206  | \$1,067,353  | \$803,182    | \$1,399,163  | \$0         | n/a      |
| Apr   | \$687,808    | \$764,516    | \$769,877    | \$654,733    | \$995,477    | \$0         | n/a      |
| May   | \$726,443    | \$802,688    | \$1,019,604  | \$822,617    | \$1,043,114  | \$0         | n/a      |
| Jun   | \$1,072,383  | \$1,099,967  | \$1,191,209  | \$1,221,145  | \$1,552,762  | \$0         | n/a      |
| Jul   | \$1,068,708  | \$1,075,530  | \$1,192,519  | \$1,304,240  | \$1,467,979  | \$0         | n/a      |
| Aug   | \$984,853    | \$1,038,181  | \$1,193,502  | \$1,251,475  | \$1,336,094  | \$0         | n/a      |
| Sep   | \$1,037,088  | \$1,024,673  | \$1,153,033  | \$1,409,632  | \$1,385,779  | \$0         | n/a      |
| Oct   | \$797,367    | \$848,734    | \$1,004,624  | \$1,156,700  | \$1,180,820  | \$0         | n/a      |
| Nov   | \$919,649    | \$891,605    | \$971,770    | \$1,118,262  | \$1,274,107  | \$0         | n/a      |
| Dec   | \$1,209,640  | \$1,228,422  | \$1,328,041  | \$1,355,362  | \$1,724,771  | \$0         | n/a      |
| Total | \$11,184,921 | \$11,648,768 | \$12,686,146 | \$12,963,456 | \$15,530,213 | \$2,595,206 | 19.59%   |