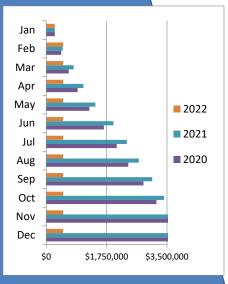

# Year Over Year Comparison of Sales Tax by Category

|       |      |           | Or        | line Retail |           |           |          |
|-------|------|-----------|-----------|-------------|-----------|-----------|----------|
|       |      |           |           |             |           |           | % change |
|       | 2017 | 2018      | 2019      | 2020        | 2021      | 2022      | from PY  |
| Jan   | \$0  | \$12,981  | \$12,733  | \$30,008    | \$57,243  | \$76,005  | 32.78%   |
| Feb   | \$0  | \$6,035   | \$12,438  | \$30,568    | \$47,681  | \$75,190  | 57.69%   |
| Mar   | \$0  | \$11,053  | \$21,071  | \$39,087    | \$84,728  | \$0       | n/a      |
| Apr   | \$0  | \$6,066   | \$22,422  | \$74,964    | \$61,479  | \$0       | n/a      |
| May   | \$0  | \$8,969   | \$29,385  | \$49,073    | \$73,578  | \$0       | n/a      |
| Jun   | \$0  | \$4,481   | \$39,986  | \$58,270    | \$100,338 | \$0       | n/a      |
| Jul   | \$0  | \$9,214   | \$31,564  | \$64,485    | \$78,450  | \$0       | n/a      |
| Aug   | \$0  | \$7,835   | \$29,360  | \$72,750    | \$92,067  | \$0       | n/a      |
| Sep   | \$0  | \$11,610  | \$41,998  | \$76,044    | \$87,379  | \$0       | n/a      |
| Oct   | \$0  | \$8,178   | \$41,590  | \$71,296    | \$70,620  | \$0       | n/a      |
| Nov   | \$0  | \$9,257   | \$49,334  | \$87,680    | \$105,332 | \$0       | n/a      |
| Dec   | \$0  | \$24,417  | \$78,765  | \$88,683    | \$111,472 | \$0       | n/a      |
| Total | \$0  | \$120,096 | \$410,646 | \$742,907   | \$970,365 | \$151,195 | 44.10%   |