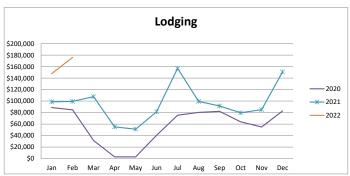

|   |       |           |           |           | Lodging   |             |           |          |
|---|-------|-----------|-----------|-----------|-----------|-------------|-----------|----------|
|   |       |           |           |           |           |             |           | % change |
|   |       | 2017      | 2018      | 2019      | 2020      | 2021        | 2022      | from PY  |
|   | Jan   | \$64,003  | \$74,095  | \$105,812 | \$88,758  | \$98,632    | \$147,636 | 49.68%   |
|   | Feb   | \$66,921  | \$73,110  | \$79,840  | \$84,769  | \$99,395    | \$175,940 | 77.01%   |
|   | Mar   | \$89,447  | \$93,621  | \$98,676  | \$31,507  | \$107,696   | \$0       | n/a      |
| 2 | Apr   | \$26,442  | \$33,066  | \$32,840  | \$2,934   | \$55,233    | \$0       | n/a      |
| 1 | May   | \$27,102  | \$26,950  | \$33,958  | \$2,868   | \$51,041    | \$0       | n/a      |
|   | Jun   | \$45,589  | \$54,705  | \$51,435  | \$40,519  | \$81,357    | \$0       | n/a      |
| ) | Jul   | \$64,917  | \$67,191  | \$61,819  | \$75,325  | \$157,048   | \$0       | n/a      |
|   | Aug   | \$56,080  | \$57,191  | \$86,637  | \$80,288  | \$99,424    | \$0       | n/a      |
|   | Sep   | \$49,148  | \$62,467  | \$58,317  | \$82,174  | \$91,411    | \$0       | n/a      |
|   | Oct   | \$35,417  | \$41,212  | \$52,909  | \$63,897  | \$79,646    | \$0       | n/a      |
|   | Nov   | \$33,973  | \$58,435  | \$56,326  | \$54,928  | \$85,050    | \$0       | n/a      |
|   | Dec   | \$70,932  | \$99,874  | \$81,436  | \$82,845  | \$150,938   | \$0       | n/a      |
|   | Total | \$629,970 | \$741,916 | \$800,005 | \$690,813 | \$1,156,871 | \$323,575 | 63.40%   |