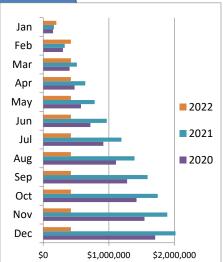

# Year Over Year Comparison of Sales Tax by Category

|       |              |              | Tota         | al Sales Tax |              |             |          |
|-------|--------------|--------------|--------------|--------------|--------------|-------------|----------|
|       |              |              |              |              |              |             | % change |
|       | 2017         | 2018         | 2019         | 2020         | 2021         | 2022        | from PY  |
| Jan   | \$818,538    | \$885,926    | \$921,764    | \$969,901    | \$1,077,219  | \$1,243,940 | 15.48%   |
| Feb   | \$819,529    | \$925,320    | \$872,851    | \$896,207    | \$1,092,927  | \$1,351,266 | 23.64%   |
| Mar   | \$1,042,916  | \$1,063,206  | \$1,067,353  | \$803,182    | \$1,399,163  | \$0         | n/a      |
| Apr   | \$687,808    | \$764,516    | \$769,877    | \$654,733    | \$995,477    | \$0         | n/a      |
| May   | \$726,443    | \$802,688    | \$1,019,604  | \$822,617    | \$1,043,114  | \$0         | n/a      |
| Jun   | \$1,072,383  | \$1,099,967  | \$1,191,209  | \$1,221,145  | \$1,552,762  | \$0         | n/a      |
| Jul   | \$1,068,708  | \$1,075,530  | \$1,192,519  | \$1,304,240  | \$1,467,979  | \$0         | n/a      |
| Aug   | \$984,853    | \$1,038,181  | \$1,193,502  | \$1,251,475  | \$1,336,094  | \$0         | n/a      |
| Sep   | \$1,037,088  | \$1,024,673  | \$1,153,033  | \$1,409,632  | \$1,385,779  | \$0         | n/a      |
| Oct   | \$797,367    | \$848,734    | \$1,004,624  | \$1,156,700  | \$1,180,820  | \$0         | n/a      |
| Nov   | \$919,649    | \$891,605    | \$971,770    | \$1,118,262  | \$1,274,107  | \$0         | n/a      |
| Dec   | \$1,209,640  | \$1,228,422  | \$1,328,041  | \$1,355,362  | \$1,724,771  | \$0         | n/a      |
| Total | \$11,184,921 | \$11,648,768 | \$12,686,146 | \$12,963,456 | \$15,530,213 | \$2,595,206 | 19.59%   |