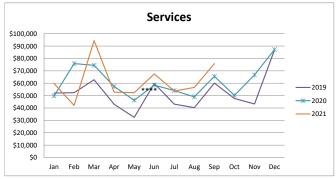

 $\ast\ast\ast$  Online Retail - this category continues to rise as a result of the Wayfair ruling

\*\*\*\* Services - received audit payments of \$40,000 in May 2020

\*\*\*\*\*Outlets - \$100K payment received in Feb and amended 70K in May 21

## Seasonality by Category: 2019-2021

| I.        |           |       |                   |           | 9         | Services          |                   |           |          |
|-----------|-----------|-------|-------------------|-----------|-----------|-------------------|-------------------|-----------|----------|
|           |           |       |                   |           |           |                   |                   |           | % change |
|           |           |       | 2016              | 2017      | 2018      | 2019              | 2020              | 2021      | from PY  |
|           |           | Jan   | \$41,539          | \$45,031  | \$46,531  | \$52,033          | \$49,723          | \$59,753  | 20.17%   |
|           |           | Feb   | \$33,814          | \$39,471  | \$169,455 | \$52 <i>,</i> 323 | \$75 <i>,</i> 844 | \$42,029  | -44.59%  |
|           | 2021      | Mar   | \$52,740          | \$51,096  | \$61,124  | \$62,758          | \$74,437          | \$94,440  | 26.87%   |
|           | 2021      | Apr   | \$32 <i>,</i> 593 | \$45,284  | \$35,108  | \$42,952          | \$57 <i>,</i> 335 | \$52,754  | -7.99%   |
|           | 2020      | May   | \$29,301          | \$32,825  | \$41,321  | \$32,410          | \$46,224          | \$52,362  | 13.28%   |
|           |           | Jun   | \$36,771          | \$42,570  | \$48,491  | \$59,836          | \$58,461          | \$67,559  | 15.56%   |
|           | 2019      | Jul   | \$28,221          | \$44,488  | \$36,245  | \$43,134          | \$54,059          | \$53,702  | -0.66%   |
|           |           | Aug   | \$28,797          | \$30,589  | \$35,841  | \$40,270          | \$48,966          | \$56,634  | 15.66%   |
|           |           | Sep   | \$41,951          | \$46,143  | \$50,147  | \$60,082          | \$65,532          | \$75,834  | 15.72%   |
|           |           | Oct   | \$31,137          | \$31,881  | \$42,696  | \$47,685          | \$50,125          | \$0       | n/a      |
|           |           | Nov   | \$31,692          | \$54,405  | \$46,345  | \$43,262          | \$66,720          | \$0       | n/a      |
| \$350,000 | \$700,000 | Dec   | \$55,481          | \$79,113  | \$68,318  | \$86,954          | \$87,181          | \$0       | n/:      |
|           |           | Total | \$444,036         | \$542,896 | \$681,621 | \$623,698         | \$734,607         | \$555,067 | 4.62%    |