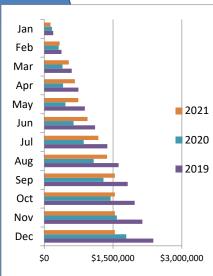

## Town of Silverthorne Sales Tax by Sector

|       | Year Over                               | Year Com    | paris | on of Sal          | es Tax by   | v Categor          | у           |             |             |          |
|-------|-----------------------------------------|-------------|-------|--------------------|-------------|--------------------|-------------|-------------|-------------|----------|
| 7     |                                         |             |       |                    |             | Cons               | umer Retail |             |             |          |
| Jan 🧧 |                                         |             |       |                    |             |                    |             |             |             | % change |
| Feb 📃 | •                                       |             |       | 2016               | 2017        | 2018               | 2019        | 2020        | 2021        | from PY  |
| Mar   |                                         |             | Jan   | \$202,751          | \$189,778   | \$203,832          | \$183,056   | \$177,041   | \$242,365   | 36.90%   |
| Apr 🔤 |                                         |             | Feb   | \$200,689          | \$210,656   | \$182,411          | \$190,261   | \$171,871   | \$244,175   | 42.07%   |
| May   |                                         | 2021        | Mar   | \$248,313          | \$251,499   | \$234,563          | \$226,261   | \$190,107   | \$325,000   | 70.96%   |
| Jun   |                                         | 2021        | Apr   | \$149,127          | \$188,023   | \$139,211          | \$147,573   | \$134,238   | \$210,140   | 56.54%   |
| Jul   |                                         | ■ 2020      | May   | \$153 <i>,</i> 178 | \$158,034   | \$149,945          | \$139,746   | \$177,548   | \$234,686   | 32.18%   |
| -     |                                         |             | Jun   | \$216,633          | \$238,137   | \$233,423          | \$224,453   | \$257,957   | \$313,232   | 21.43%   |
| Aug   |                                         | 2019        | Jul   | \$191,245          | \$200,937   | \$193,321          | \$213,429   | \$251,007   | \$264,548   | 5.39%    |
| Sep   |                                         |             | Aug   | \$201,213          | \$207,697   | \$191,212          | \$225,322   | \$245,658   | \$275,278   | 12.06%   |
| Oct   |                                         |             | Sep   | \$209,426          | \$235,599   | \$193,104          | \$210,774   | \$277,527   | \$300,208   | 8.17%    |
| Nov   |                                         | •           | Oct   | \$171,689          | \$172,330   | \$169,501          | \$191,445   | \$231,418   | \$0         | n/a      |
| Dec 📃 |                                         |             | Nov   | \$211,629          | \$226,922   | \$217,297          | \$204,186   | \$251,756   | \$0         | n/a      |
| \$0   | \$1,500,000                             | \$3,000,000 | Dec   | \$338,212          | \$360,631   | \$286 <i>,</i> 386 | \$322,834   | \$376,905   | \$0         | n/a      |
| ÛÇ    | <i><b>J</b>1,300,000</i>                | \$3,000,000 | Total | \$2,494,105        | \$2,640,243 | \$2,394,207        | \$2,479,339 | \$2,743,032 | \$2,409,631 | 27.97%   |
|       |                                         | ,           |       |                    |             |                    |             |             |             |          |
| _     |                                         |             |       |                    |             | Foo                | d & Liquor  |             |             |          |
| Jan 🧧 |                                         |             |       |                    |             |                    |             |             |             | % change |
| Feb 📕 | ı – – – – – – – – – – – – – – – – – – – |             |       | 2016               | 2017        | 2019               | 2010        | 2020        | 2021        | from PV  |