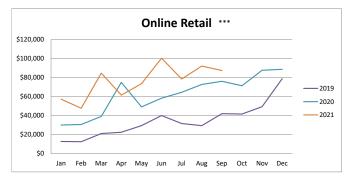

 $\ast\ast\ast$  Online Retail - this category continues to rise as a result of the Wayfair ruling

\*\*\*\* Services - received audit payments of \$40,000 in May 2020

\*\*\*\*\*Outlets - \$100K payment received in Feb and amended 70K in May 21

## Seasonality by Category: 2019-2021

# Year Over Year Comparison of Sales Tax by Category

|          |       |      |      | On        | line Retail |           |                   |          |
|----------|-------|------|------|-----------|-------------|-----------|-------------------|----------|
|          |       |      |      |           |             |           |                   | % change |
|          |       | 2016 | 2017 | 2018      | 2019        | 2020      | 2021              | from PY  |
|          | Jan   | \$0  | \$0  | \$12,981  | \$12,733    | \$30,008  | \$57,243          | 90.76%   |
|          | Feb   | \$0  | \$0  | \$6,035   | \$12,438    | \$30,568  | \$47,681          | 55.98%   |
|          | Mar   | \$0  | \$0  | \$11,053  | \$21,071    | \$39,087  | \$84,728          | 116.77%  |
| .        | Apr   | \$0  | \$0  | \$6,066   | \$22,422    | \$74,964  | \$61,479          | -17.99%  |
|          | May   | \$0  | \$0  | \$8,969   | \$29,385    | \$49,073  | \$73,578          | 49.93%   |
| <b>'</b> | Jun   | \$0  | \$0  | \$4,481   | \$39,986    | \$58,270  | \$100,338         | 72.19%   |
|          | Jul   | \$0  | \$0  | \$9,214   | \$31,564    | \$64,485  | \$78 <i>,</i> 450 | 21.65%   |
|          | Aug   | \$0  | \$0  | \$7,835   | \$29,360    | \$72,750  | \$92,067          | 26.55%   |
|          | Sep   | \$0  | \$0  | \$11,610  | \$41,998    | \$76,044  | \$87,379          | 14.91%   |
|          | Oct   | \$0  | \$0  | \$8,178   | \$41,590    | \$71,296  | \$0               | n/a      |
|          | Nov   | \$0  | \$0  | \$9,257   | \$49,334    | \$87,680  | \$0               | n/a      |
|          | Dec   | \$0  | \$0  | \$24,417  | \$78,765    | \$88,683  | \$0               | n/a      |
|          | Total | \$0  | \$0  | \$120,096 | \$410,646   | \$742,907 | \$682,942         | 37.90%   |