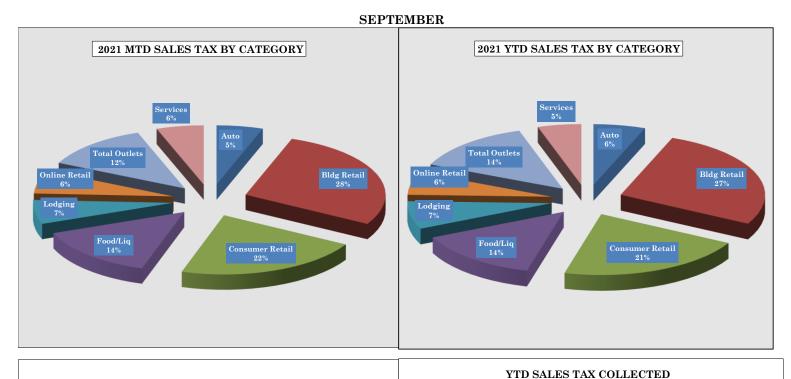

# Year Over Year Comparison of Sales Tax by Category

| Total Sales Tax |              |              |              |                    |                    |              |          |  |  |  |
|-----------------|--------------|--------------|--------------|--------------------|--------------------|--------------|----------|--|--|--|
|                 |              |              |              |                    |                    |              | % change |  |  |  |
|                 | 2016         | 2017         | 2018         | 2019               | 2020               | 2021         | from PY  |  |  |  |
| Jan             | \$766,849    | \$818,538    | \$885,926    | \$921,764          | \$969,901          | \$1,077,219  | 11.06%   |  |  |  |
| Feb             | \$763,151    | \$819,529    | \$925,320    | \$872 <i>,</i> 851 | \$896,207          | \$1,092,927  | 21.95%   |  |  |  |
| Mar             | \$984,257    | \$1,042,916  | \$1,063,206  | \$1,067,353        | \$803,182          | \$1,399,163  | 74.20%   |  |  |  |
| Apr             | \$646,245    | \$687,808    | \$764,516    | \$769,877          | \$654 <i>,</i> 733 | \$995,477    | 52.04%   |  |  |  |
| May             | \$666,068    | \$726,443    | \$802,688    | \$1,019,604        | \$822,617          | \$1,043,114  | 26.80%   |  |  |  |
| Jun             | \$1,009,478  | \$1,072,383  | \$1,099,967  | \$1,191,209        | \$1,221,145        | \$1,552,762  | 27.16%   |  |  |  |
| Jul             | \$977,228    | \$1,068,708  | \$1,075,530  | \$1,192,519        | \$1,304,240        | \$1,467,979  | 12.55%   |  |  |  |
| Aug             | \$951,341    | \$984,853    | \$1,038,181  | \$1,193,502        | \$1,251,475        | \$1,336,094  | 6.76%    |  |  |  |
| Sep             | \$1,014,190  | \$1,037,088  | \$1,024,673  | \$1,153,033        | \$1,409,632        | \$1,385,779  | -1.69%   |  |  |  |
| Oct             | \$896,612    | \$797,367    | \$848,734    | \$1,004,624        | \$1,156,700        | \$0          | n/a      |  |  |  |
| Nov             | \$865,772    | \$919,649    | \$891,605    | \$971,770          | \$1,118,262        | \$0          | n/a      |  |  |  |
| Dec             | \$1,182,890  | \$1,209,640  | \$1,228,422  | \$1,328,041        | \$1,355,362        | \$0          | n/a      |  |  |  |
| Total           | \$10,724,079 | \$11,184,921 | \$11,648,768 | \$12,686,146       | \$12,963,456       | \$11,350,515 | 21.62%   |  |  |  |