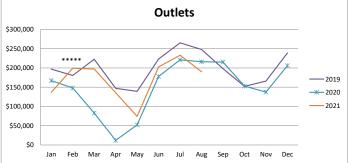

## Seasonality by Category: 2019-2021

|       |             |             | 1           | Outlets     |             |             |          |
|-------|-------------|-------------|-------------|-------------|-------------|-------------|----------|
|       |             |             |             |             |             |             | % change |
|       | 2016        | 2017        | 2018        | 2019        | 2020        | 2021        | from PY  |
| Jan   | \$159,904   | \$145,597   | \$187,019   | \$196,963   | \$167,053   | \$136,747   | -18.14%  |
| Feb   | \$163,450   | \$163,590   | \$165,078   | \$180,448   | \$147,975   | \$199,241   | 34.64%   |
| Mar   | \$241,856   | \$223,180   | \$240,814   | \$222,425   | \$83,038    | \$197,102   | 137.36%  |
| Apr   | \$127,134   | \$152,779   | \$134,443   | \$147,033   | \$12,019    | \$135,747   | 1029.45% |
| May   | \$135,537   | \$134,248   | \$152,310   | \$139,196   | \$52,430    | \$74,161    | 41.45%   |
| Jun   | \$223,978   | \$222,184   | \$219,645   | \$223,289   | \$178,041   | \$202,630   | 13.81%   |
| Jul   | \$276,575   | \$284,232   | \$270,114   | \$265,140   | \$221,043   | \$233,000   | 5.41%    |
| Aug   | \$247,556   | \$251,010   | \$251,872   | \$247,847   | \$216,074   | \$190,197   | -11.98%  |
| Sep   | \$216,960   | \$216,457   | \$203,474   | \$198,194   | \$215,113   | \$172,242   | -19.93%  |
| Oct   | \$156,040   | \$158,978   | \$140,958   | \$152,063   | \$152,836   | \$0         | n/a      |
| Nov   | \$197,347   | \$197,530   | \$161,141   | \$165,858   | \$137,302   | \$0         | n/a      |
| Dec   | \$239,740   | \$260,019   | \$251,608   | \$238,959   | \$206,112   | \$0         | n/a      |
| Total | \$2,386,077 | \$2,409,805 | \$2,378,476 | \$2,377,416 | \$1,789,038 | \$1,541,067 | 19.21%   |