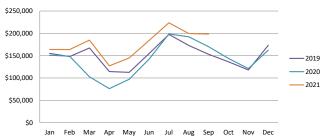

## Seasonality by Category: 2019-2021

|    |       |             |             | Foo         | d & Liquor  |             |             |          |  |  |  |  |  |
|----|-------|-------------|-------------|-------------|-------------|-------------|-------------|----------|--|--|--|--|--|
|    |       |             |             |             |             |             |             | % change |  |  |  |  |  |
|    |       | 2016        | 2017        | 2018        | 2019        | 2020        | 2021        | from PY  |  |  |  |  |  |
|    | Jan   | \$131,649   | \$135,920   | \$144,354   | \$155,132   | \$150,841   | \$163,922   | 8.67%    |  |  |  |  |  |
|    | Feb   | \$118,012   | \$144,647   | \$149,271   | \$147,858   | \$148,891   | \$163,757   | 9.98%    |  |  |  |  |  |
|    | Mar   | \$139,365   | \$149,023   | \$158,422   | \$167,215   | \$102,543   | \$184,761   | 80.18%   |  |  |  |  |  |
| 1  | Apr   | \$101,339   | \$98,694    | \$113,784   | \$114,506   | \$76,197    | \$127,215   | 66.96%   |  |  |  |  |  |
| 20 | May   | \$96,090    | \$108,019   | \$115,475   | \$112,621   | \$97,170    | \$144,730   | 48.94%   |  |  |  |  |  |
|    | Jun   | \$138,306   | \$146,538   | \$161,344   | \$154,670   | \$142,258   | \$184,021   | 29.36%   |  |  |  |  |  |
| .9 | Jul   | \$158,077   | \$181,966   | \$186,654   | \$197,592   | \$198,570   | \$223,697   | 12.65%   |  |  |  |  |  |
|    | Aug   | \$154,294   | \$148,280   | \$173,951   | \$172,914   | \$192,378   | \$199,540   | 3.72%    |  |  |  |  |  |
|    | Sep   | \$139,326   | \$140,160   | \$147,993   | \$153,067   | \$169,933   | \$198,405   | 16.75%   |  |  |  |  |  |
|    | Oct   | \$113,465   | \$105,101   | \$121,172   | \$136,288   | \$143,759   | \$0         | n/a      |  |  |  |  |  |
|    | Nov   | \$114,187   | \$111,640   | \$130,723   | \$117,955   | \$121,213   | \$0         | n/a      |  |  |  |  |  |
|    | Dec   | \$163,456   | \$154,829   | \$185,635   | \$173,225   | \$162,275   | \$0         | n/a      |  |  |  |  |  |
|    | Total | \$1,567,566 | \$1,624,816 | \$1,788,778 | \$1,803,041 | \$1,706,029 | \$1,590,049 | 24.34%   |  |  |  |  |  |