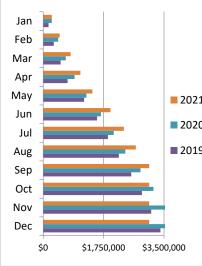

## Town of Silverthorne Sales Tax by Sector

|       | Year Over                               | Year Com    | paris | on of Sal          | es Tax by   | v Categor          | у           |             |             |          |
|-------|-----------------------------------------|-------------|-------|--------------------|-------------|--------------------|-------------|-------------|-------------|----------|
| 7     |                                         |             |       |                    |             | Cons               | umer Retail |             |             |          |
| Jan 🧧 |                                         |             |       |                    |             |                    |             |             |             | % change |
| Feb 📃 | •                                       |             |       | 2016               | 2017        | 2018               | 2019        | 2020        | 2021        | from PY  |
| Mar   |                                         |             | Jan   | \$202,751          | \$189,778   | \$203,832          | \$183,056   | \$177,041   | \$242,365   | 36.90%   |
| Apr 🔤 |                                         |             | Feb   | \$200,689          | \$210,656   | \$182,411          | \$190,261   | \$171,871   | \$244,175   | 42.07%   |
| May   |                                         | 2021        | Mar   | \$248,313          | \$251,499   | \$234,563          | \$226,261   | \$190,107   | \$325,000   | 70.96%   |
| Jun   |                                         | 2021        | Apr   | \$149,127          | \$188,023   | \$139,211          | \$147,573   | \$134,238   | \$210,140   | 56.54%   |
| Jul   |                                         | ■ 2020      | May   | \$153 <i>,</i> 178 | \$158,034   | \$149,945          | \$139,746   | \$177,548   | \$234,686   | 32.18%   |
| -     |                                         |             | Jun   | \$216,633          | \$238,137   | \$233,423          | \$224,453   | \$257,957   | \$313,232   | 21.43%   |
| Aug   |                                         | 2019        | Jul   | \$191,245          | \$200,937   | \$193,321          | \$213,429   | \$251,007   | \$264,548   | 5.39%    |
| Sep   |                                         |             | Aug   | \$201,213          | \$207,697   | \$191,212          | \$225,322   | \$245,658   | \$275,278   | 12.06%   |
| Oct   |                                         |             | Sep   | \$209,426          | \$235,599   | \$193,104          | \$210,774   | \$277,527   | \$300,208   | 8.17%    |
| Nov   |                                         | •           | Oct   | \$171,689          | \$172,330   | \$169,501          | \$191,445   | \$231,418   | \$0         | n/a      |
| Dec 📃 |                                         |             | Nov   | \$211,629          | \$226,922   | \$217,297          | \$204,186   | \$251,756   | \$0         | n/a      |
| \$0   | \$1,500,000                             | \$3,000,000 | Dec   | \$338,212          | \$360,631   | \$286 <i>,</i> 386 | \$322,834   | \$376,905   | \$0         | n/a      |
| ÛÇ    | <i><b>J</b>1,300,000</i>                | \$3,000,000 | Total | \$2,494,105        | \$2,640,243 | \$2,394,207        | \$2,479,339 | \$2,743,032 | \$2,409,631 | 27.97%   |
|       |                                         | ,           |       |                    |             |                    |             |             |             |          |
| _     |                                         |             |       |                    |             | Foo                | d & Liquor  |             |             |          |
| Jan 🧧 |                                         |             |       |                    |             |                    |             |             |             | % change |
| Feb 📕 | ı – – – – – – – – – – – – – – – – – – – |             |       | 2016               | 2017        | 2019               | 2010        | 2020        | 2021        | from PV  |

|    |       |             |             | Foo         | d & Liquor  |             |             |          |  |  |  |  |  |
|----|-------|-------------|-------------|-------------|-------------|-------------|-------------|----------|--|--|--|--|--|
|    |       |             |             |             |             |             |             | % change |  |  |  |  |  |
|    |       | 2016        | 2017        | 2018        | 2019        | 2020        | 2021        | from PY  |  |  |  |  |  |
|    | Jan   | \$131,649   | \$135,920   | \$144,354   | \$155,132   | \$150,841   | \$163,922   | 8.67%    |  |  |  |  |  |
|    | Feb   | \$118,012   | \$144,647   | \$149,271   | \$147,858   | \$148,891   | \$163,757   | 9.98%    |  |  |  |  |  |
|    | Mar   | \$139,365   | \$149,023   | \$158,422   | \$167,215   | \$102,543   | \$184,761   | 80.18%   |  |  |  |  |  |
| 1  | Apr   | \$101,339   | \$98,694    | \$113,784   | \$114,506   | \$76,197    | \$127,215   | 66.96%   |  |  |  |  |  |
| 20 | May   | \$96,090    | \$108,019   | \$115,475   | \$112,621   | \$97,170    | \$144,730   | 48.94%   |  |  |  |  |  |
|    | Jun   | \$138,306   | \$146,538   | \$161,344   | \$154,670   | \$142,258   | \$184,021   | 29.36%   |  |  |  |  |  |
| .9 | Jul   | \$158,077   | \$181,966   | \$186,654   | \$197,592   | \$198,570   | \$223,697   | 12.65%   |  |  |  |  |  |
|    | Aug   | \$154,294   | \$148,280   | \$173,951   | \$172,914   | \$192,378   | \$199,540   | 3.72%    |  |  |  |  |  |
|    | Sep   | \$139,326   | \$140,160   | \$147,993   | \$153,067   | \$169,933   | \$198,405   | 16.75%   |  |  |  |  |  |
|    | Oct   | \$113,465   | \$105,101   | \$121,172   | \$136,288   | \$143,759   | \$0         | n/a      |  |  |  |  |  |
|    | Nov   | \$114,187   | \$111,640   | \$130,723   | \$117,955   | \$121,213   | \$0         | n/a      |  |  |  |  |  |
|    | Dec   | \$163,456   | \$154,829   | \$185,635   | \$173,225   | \$162,275   | \$0         | n/a      |  |  |  |  |  |
|    | Total | \$1,567,566 | \$1,624,816 | \$1,788,778 | \$1,803,041 | \$1,706,029 | \$1,590,049 | 24.34%   |  |  |  |  |  |