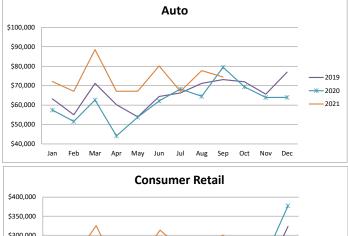

## Seasonality by Category: 2019-2021

|   | Auto  |                    |                   |                   |                   |           |           |          |  |  |  |  |  |
|---|-------|--------------------|-------------------|-------------------|-------------------|-----------|-----------|----------|--|--|--|--|--|
|   |       |                    |                   |                   |                   |           |           | % change |  |  |  |  |  |
|   |       | 2016               | 2017              | 2018              | 2019              | 2020      | 2021      | from PY  |  |  |  |  |  |
|   | Jan   | \$59,587           | \$70,101          | \$63,353          | \$63,189          | \$57,451  | \$72,100  | 25.50%   |  |  |  |  |  |
|   | Feb   | \$65 <i>,</i> 190  | \$56 <i>,</i> 855 | \$53,841          | \$55,000          | \$51,548  | \$67,090  | 30.15%   |  |  |  |  |  |
|   | Mar   | \$74,112           | \$76,462          | \$76,521          | \$71,174          | \$62,629  | \$88,529  | 41.35%   |  |  |  |  |  |
|   | Apr   | \$78,237           | \$55,273          | \$64,081          | \$60,216          | \$44,130  | \$67,110  | 52.07%   |  |  |  |  |  |
|   | May   | \$66 <i>,</i> 987  | \$63 <i>,</i> 356 | \$62,160          | \$53 <i>,</i> 932 | \$53,787  | \$67,141  | 24.83%   |  |  |  |  |  |
|   | Jun   | \$78 <i>,</i> 079  | \$67,352          | \$70,097          | \$64,418          | \$62,103  | \$80,140  | 29.04%   |  |  |  |  |  |
|   | Jul   | \$66 <i>,</i> 894  | \$70,835          | \$68,415          | \$66,250          | \$68,275  | \$67,057  | -1.78%   |  |  |  |  |  |
|   | Aug   | \$77 <i>,</i> 545  | \$66 <i>,</i> 280 | \$75 <i>,</i> 510 | \$71,151          | \$64,490  | \$77,727  | 20.53%   |  |  |  |  |  |
|   | Sep   | \$81 <i>,</i> 689  | \$71,883          | \$62,414          | \$73,101          | \$79,448  | \$74,439  | -6.30%   |  |  |  |  |  |
|   | Oct   | \$77,443           | \$73,779          | \$73 <i>,</i> 548 | \$71,995          | \$69,405  | \$0       | n/a      |  |  |  |  |  |
|   | Nov   | \$68 <i>,</i> 337  | \$74,526          | \$62,477          | \$65 <i>,</i> 593 | \$63,936  | \$0       | n/a      |  |  |  |  |  |
|   | Dec   | \$79 <i>,</i> 896  | \$72,905          | \$77,330          | \$76,939          | \$63,983  | \$0       | n/a      |  |  |  |  |  |
| ר | Гotal | \$873 <i>,</i> 996 | \$819,607         | \$809,746         | \$792,959         | \$741,185 | \$661,333 | 21.60%   |  |  |  |  |  |