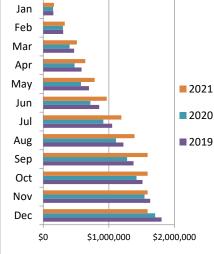

| _     |             |             |       |                   |                   |                   | Lodging           |                  |                   |          |
|-------|-------------|-------------|-------|-------------------|-------------------|-------------------|-------------------|------------------|-------------------|----------|
| Jan   |             |             |       |                   |                   |                   |                   |                  |                   | % change |
| Feb   |             |             |       | 2016              | 2017              | 2018              | 2019              | 2020             | 2021              | from PY  |
| Mar   |             |             | Jan   | \$50,669          | \$64,003          | \$74,095          | \$105,812         | \$88,758         | \$98,632          | 11.12%   |
| Apr   |             |             | Feb   | \$67,039          | \$66,921          | \$73,110          | \$79,840          | \$84,769         | \$99,395          | 17.25%   |
| May   |             |             | Mar   | \$79 <i>,</i> 596 | \$89,447          | \$93,621          | \$98,676          | \$31,507         | \$107,696         | 241.81%  |
| Jun   |             | 2021        | Apr   | \$24,974          | \$26,442          | \$33,066          | \$32,840          | \$2,934          | \$55 <i>,</i> 233 | 1782.82% |
| -     |             | 2020        | May   | \$18,956          | \$27,102          | \$26,950          | \$33,958          | \$2 <i>,</i> 868 | \$51,041          | 1679.85% |
| Jul _ |             |             | Jun   | \$36,857          | \$45 <i>,</i> 589 | \$54,705          | \$51,435          | \$40,519         | \$81,357          | 100.79%  |
| Aug   |             | 2019        | Jul   | \$52,276          | \$64,917          | \$67,191          | \$61,819          | \$75,325         | \$157,048         | 108.49%  |
| Sep   |             |             | Aug   | \$43,902          | \$56,080          | \$57,191          | \$86,637          | \$80,288         | \$99,424          | 23.83%   |
| Oct   |             |             | Sep   | \$43 <i>,</i> 838 | \$49,148          | \$62,467          | \$58 <i>,</i> 317 | \$82,174         | \$91,411          | 11.24%   |
| Nov   |             | -           | Oct   | \$27,585          | \$35,417          | \$41,212          | \$52,909          | \$63,897         | \$0               | n/a      |
| Dec   |             |             | Nov   | \$22,290          | \$33,973          | \$58 <i>,</i> 435 | \$56,326          | \$54,928         | \$0               | n/a      |
| \$    | 0 \$500,000 | \$1,000,000 | Dec   | \$62,271          | \$70,932          | \$99,874          | \$81,436          | \$82,845         | \$0               | n/a      |
| Ļ     |             | Ŷ1,000,000  | Total | \$530,252         | \$629,970         | \$741,916         | \$800,005         | \$690,813        | \$841,237         | 71.98%   |