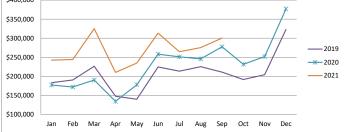

## Seasonality by Category: 2019-2021

## Town of Silverthorne Sales Tax by Sector

|       | Year Over                               | Year Com    | paris | on of Sal          | es Tax by   | v Categor          | у           |             |             |          |
|-------|-----------------------------------------|-------------|-------|--------------------|-------------|--------------------|-------------|-------------|-------------|----------|
| 7     |                                         |             |       |                    |             | Cons               | umer Retail |             |             |          |
| Jan 🧧 |                                         |             |       |                    |             |                    |             |             |             | % change |
| Feb 📃 | •                                       |             |       | 2016               | 2017        | 2018               | 2019        | 2020        | 2021        | from PY  |
| Mar   |                                         |             | Jan   | \$202,751          | \$189,778   | \$203,832          | \$183,056   | \$177,041   | \$242,365   | 36.90%   |
| Apr 🔤 |                                         |             | Feb   | \$200,689          | \$210,656   | \$182,411          | \$190,261   | \$171,871   | \$244,175   | 42.07%   |
| May   |                                         | 2021        | Mar   | \$248,313          | \$251,499   | \$234,563          | \$226,261   | \$190,107   | \$325,000   | 70.96%   |
| Jun   |                                         | 2021        | Apr   | \$149,127          | \$188,023   | \$139,211          | \$147,573   | \$134,238   | \$210,140   | 56.54%   |
| Jul   |                                         | ■ 2020      | May   | \$153 <i>,</i> 178 | \$158,034   | \$149,945          | \$139,746   | \$177,548   | \$234,686   | 32.18%   |
| -     |                                         |             | Jun   | \$216,633          | \$238,137   | \$233,423          | \$224,453   | \$257,957   | \$313,232   | 21.43%   |
| Aug   |                                         | 2019        | Jul   | \$191,245          | \$200,937   | \$193,321          | \$213,429   | \$251,007   | \$264,548   | 5.39%    |
| Sep   |                                         |             | Aug   | \$201,213          | \$207,697   | \$191,212          | \$225,322   | \$245,658   | \$275,278   | 12.06%   |
| Oct   |                                         |             | Sep   | \$209,426          | \$235,599   | \$193,104          | \$210,774   | \$277,527   | \$300,208   | 8.17%    |
| Nov   |                                         | •           | Oct   | \$171,689          | \$172,330   | \$169,501          | \$191,445   | \$231,418   | \$0         | n/a      |
| Dec 📃 |                                         |             | Nov   | \$211,629          | \$226,922   | \$217,297          | \$204,186   | \$251,756   | \$0         | n/a      |
| \$0   | \$1,500,000                             | \$3,000,000 | Dec   | \$338,212          | \$360,631   | \$286 <i>,</i> 386 | \$322,834   | \$376,905   | \$0         | n/a      |
| ÛÇ    | <i><b>J</b>1,300,000</i>                | \$3,000,000 | Total | \$2,494,105        | \$2,640,243 | \$2,394,207        | \$2,479,339 | \$2,743,032 | \$2,409,631 | 27.97%   |
|       |                                         | ,           |       |                    |             |                    |             |             |             |          |
| _     |                                         |             |       |                    |             | Foo                | d & Liquor  |             |             |          |
| Jan 🧧 |                                         |             |       |                    |             |                    |             |             |             | % change |
| Feb 📕 | ı – – – – – – – – – – – – – – – – – – – |             |       | 2016               | 2017        | 2019               | 2010        | 2020        | 2021        | from PV  |