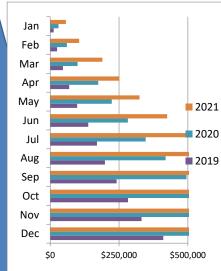

## Town of Silverthorne Sales Tax by Sector

# Year Over Year Comparison of Sales Tax by Category

| Total Sales Tax |              |              |              |                    |                    |              |          |  |  |  |
|-----------------|--------------|--------------|--------------|--------------------|--------------------|--------------|----------|--|--|--|
|                 |              |              |              |                    |                    |              | % change |  |  |  |
|                 | 2016         | 2017         | 2018         | 2019               | 2020               | 2021         | from PY  |  |  |  |
| Jan             | \$766,849    | \$818,538    | \$885,926    | \$921,764          | \$969,901          | \$1,077,219  | 11.06%   |  |  |  |
| Feb             | \$763,151    | \$819,529    | \$925,320    | \$872 <i>,</i> 851 | \$896,207          | \$1,092,927  | 21.95%   |  |  |  |
| Mar             | \$984,257    | \$1,042,916  | \$1,063,206  | \$1,067,353        | \$803,182          | \$1,399,163  | 74.20%   |  |  |  |
| Apr             | \$646,245    | \$687,808    | \$764,516    | \$769,877          | \$654 <i>,</i> 733 | \$995,477    | 52.04%   |  |  |  |
| May             | \$666,068    | \$726,443    | \$802,688    | \$1,019,604        | \$822,617          | \$1,043,114  | 26.80%   |  |  |  |
| Jun             | \$1,009,478  | \$1,072,383  | \$1,099,967  | \$1,191,209        | \$1,221,145        | \$1,552,762  | 27.16%   |  |  |  |
| Jul             | \$977,228    | \$1,068,708  | \$1,075,530  | \$1,192,519        | \$1,304,240        | \$1,467,979  | 12.55%   |  |  |  |
| Aug             | \$951,341    | \$984,853    | \$1,038,181  | \$1,193,502        | \$1,251,475        | \$1,336,094  | 6.76%    |  |  |  |
| Sep             | \$1,014,190  | \$1,037,088  | \$1,024,673  | \$1,153,033        | \$1,409,632        | \$1,385,779  | -1.69%   |  |  |  |
| Oct             | \$896,612    | \$797,367    | \$848,734    | \$1,004,624        | \$1,156,700        | \$0          | n/a      |  |  |  |
| Nov             | \$865,772    | \$919,649    | \$891,605    | \$971,770          | \$1,118,262        | \$0          | n/a      |  |  |  |
| Dec             | \$1,182,890  | \$1,209,640  | \$1,228,422  | \$1,328,041        | \$1,355,362        | \$0          | n/a      |  |  |  |
| Total           | \$10,724,079 | \$11,184,921 | \$11,648,768 | \$12,686,146       | \$12,963,456       | \$11,350,515 | 21.62%   |  |  |  |