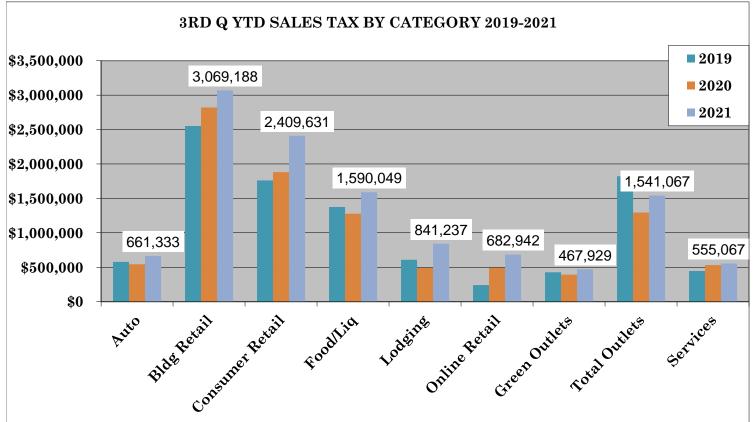

|   | Auto  |                    |                   |                   |                   |           |           |          |  |  |  |  |  |
|---|-------|--------------------|-------------------|-------------------|-------------------|-----------|-----------|----------|--|--|--|--|--|
|   |       |                    |                   |                   |                   |           |           | % change |  |  |  |  |  |
|   |       | 2016               | 2017              | 2018              | 2019              | 2020      | 2021      | from PY  |  |  |  |  |  |
|   | Jan   | \$59,587           | \$70,101          | \$63,353          | \$63,189          | \$57,451  | \$72,100  | 25.50%   |  |  |  |  |  |
|   | Feb   | \$65 <i>,</i> 190  | \$56 <i>,</i> 855 | \$53,841          | \$55,000          | \$51,548  | \$67,090  | 30.15%   |  |  |  |  |  |
|   | Mar   | \$74,112           | \$76,462          | \$76,521          | \$71,174          | \$62,629  | \$88,529  | 41.35%   |  |  |  |  |  |
|   | Apr   | \$78,237           | \$55,273          | \$64,081          | \$60,216          | \$44,130  | \$67,110  | 52.07%   |  |  |  |  |  |
|   | May   | \$66 <i>,</i> 987  | \$63 <i>,</i> 356 | \$62,160          | \$53 <i>,</i> 932 | \$53,787  | \$67,141  | 24.83%   |  |  |  |  |  |
|   | Jun   | \$78 <i>,</i> 079  | \$67,352          | \$70,097          | \$64,418          | \$62,103  | \$80,140  | 29.04%   |  |  |  |  |  |
|   | Jul   | \$66 <i>,</i> 894  | \$70,835          | \$68,415          | \$66,250          | \$68,275  | \$67,057  | -1.78%   |  |  |  |  |  |
|   | Aug   | \$77 <i>,</i> 545  | \$66 <i>,</i> 280 | \$75 <i>,</i> 510 | \$71,151          | \$64,490  | \$77,727  | 20.53%   |  |  |  |  |  |
|   | Sep   | \$81 <i>,</i> 689  | \$71,883          | \$62,414          | \$73,101          | \$79,448  | \$74,439  | -6.30%   |  |  |  |  |  |
|   | Oct   | \$77,443           | \$73,779          | \$73 <i>,</i> 548 | \$71,995          | \$69,405  | \$0       | n/a      |  |  |  |  |  |
|   | Nov   | \$68 <i>,</i> 337  | \$74,526          | \$62,477          | \$65 <i>,</i> 593 | \$63,936  | \$0       | n/a      |  |  |  |  |  |
|   | Dec   | \$79 <i>,</i> 896  | \$72,905          | \$77,330          | \$76,939          | \$63,983  | \$0       | n/a      |  |  |  |  |  |
| ר | Гotal | \$873 <i>,</i> 996 | \$819,607         | \$809,746         | \$792,959         | \$741,185 | \$661,333 | 21.60%   |  |  |  |  |  |

|      |        |       |                    |             | Bl          | dg Retail          |                    |             |          |
|------|--------|-------|--------------------|-------------|-------------|--------------------|--------------------|-------------|----------|
|      |        |       |                    |             |             |                    |                    |             | % change |
|      |        |       | 2016               | 2017        | 2018        | 2019               | 2020               | 2021        | from PY  |
|      |        | Jan   | \$120,751          | \$168,108   | \$153,760   | \$152,847          | \$249,026          | \$246,457   | -1.03%   |
|      |        | Feb   | \$114,957          | \$137,390   | \$126,119   | \$154,682          | \$184,740          | \$229,558   | 24.26%   |
|      | 2021   | Mar   | \$148,275          | \$202,209   | \$187,088   | \$197,773          | \$219,834          | \$316,908   | 44.16%   |
|      | 2021   | Apr   | \$132,840          | \$121,313   | \$238,757   | \$202 <i>,</i> 335 | \$252,918          | \$285,800   | 13.00%   |
|      | 2020   | May   | \$166,019          | \$202,858   | \$245,558   | \$478,357          | \$343,518          | \$345,415   | 0.55%    |
|      | = 2010 | Jun   | \$278 <i>,</i> 854 | \$310,013   | \$307,781   | \$373,121          | \$423 <i>,</i> 535 | \$523,486   | 23.60%   |
|      | 2019   | Jul   | \$203,941          | \$221,332   | \$244,377   | \$313,591          | \$371,475          | \$390,477   | 5.12%    |
|      |        | Aug   | \$198,034          | \$224,917   | \$244,769   | \$320,003          | \$330,870          | \$345,227   | 4.34%    |
| •    |        | Sep   | \$281,000          | \$277,698   | \$293,464   | \$357,499          | \$443,862          | \$385,861   | -13.07%  |
|      |        | Oct   | \$319,252          | \$219,882   | \$251,470   | \$310,650          | \$373,963          | \$0         | n/a      |
|      |        | Nov   | \$220,290          | \$220,654   | \$205,930   | \$269,257          | \$334,727          | \$0         | n/a      |
| .500 | ),000  | Dec   | \$243,834          | \$211,210   | \$234,854   | \$268,927          | \$287,377          | \$0         | n/a      |
| ,    |        | Total | \$2,428,047        | \$2,517,584 | \$2,733,927 | \$3,399,042        | \$3,815,844        | \$3,069,188 | 8.85%    |

## Town of Silverthorne Sales Tax by Sector

|       | Year Over                               | Year Com    | paris | on of Sal          | es Tax by   | v Categor          | у           |             |             |          |
|-------|-----------------------------------------|-------------|-------|--------------------|-------------|--------------------|-------------|-------------|-------------|----------|
| 7     |                                         |             |       |                    |             | Cons               | umer Retail |             |             |          |
| Jan 🧧 |                                         |             |       |                    |             |                    |             |             |             | % change |
| Feb 📃 | •                                       |             |       | 2016               | 2017        | 2018               | 2019        | 2020        | 2021        | from PY  |
| Mar   |                                         |             | Jan   | \$202,751          | \$189,778   | \$203,832          | \$183,056   | \$177,041   | \$242,365   | 36.90%   |
| Apr 🔤 |                                         |             | Feb   | \$200,689          | \$210,656   | \$182,411          | \$190,261   | \$171,871   | \$244,175   | 42.07%   |
| May   |                                         | 2021        | Mar   | \$248,313          | \$251,499   | \$234,563          | \$226,261   | \$190,107   | \$325,000   | 70.96%   |
| Jun   |                                         | 2021        | Apr   | \$149,127          | \$188,023   | \$139,211          | \$147,573   | \$134,238   | \$210,140   | 56.54%   |
| Jul   |                                         | ■ 2020      | May   | \$153 <i>,</i> 178 | \$158,034   | \$149,945          | \$139,746   | \$177,548   | \$234,686   | 32.18%   |
| -     |                                         |             | Jun   | \$216,633          | \$238,137   | \$233,423          | \$224,453   | \$257,957   | \$313,232   | 21.43%   |
| Aug   |                                         | 2019        | Jul   | \$191,245          | \$200,937   | \$193,321          | \$213,429   | \$251,007   | \$264,548   | 5.39%    |
| Sep   |                                         |             | Aug   | \$201,213          | \$207,697   | \$191,212          | \$225,322   | \$245,658   | \$275,278   | 12.06%   |
| Oct   |                                         |             | Sep   | \$209,426          | \$235,599   | \$193,104          | \$210,774   | \$277,527   | \$300,208   | 8.17%    |
| Nov   |                                         | •           | Oct   | \$171,689          | \$172,330   | \$169,501          | \$191,445   | \$231,418   | \$0         | n/a      |
| Dec 📃 |                                         |             | Nov   | \$211,629          | \$226,922   | \$217,297          | \$204,186   | \$251,756   | \$0         | n/a      |
| \$0   | \$1,500,000                             | \$3,000,000 | Dec   | \$338,212          | \$360,631   | \$286 <i>,</i> 386 | \$322,834   | \$376,905   | \$0         | n/a      |
| ÛÇ    | <i><b>J</b>1,300,000</i>                | \$3,000,000 | Total | \$2,494,105        | \$2,640,243 | \$2,394,207        | \$2,479,339 | \$2,743,032 | \$2,409,631 | 27.97%   |
|       |                                         | ,           |       |                    |             |                    |             |             |             |          |
| _     |                                         |             |       |                    |             | Foo                | d & Liquor  |             |             |          |
| Jan 🧧 |                                         |             |       |                    |             |                    |             |             |             | % change |
| Feb 📕 | ı – – – – – – – – – – – – – – – – – – – |             |       | 2016               | 2017        | 2019               | 2010        | 2020        | 2021        | from PV  |

|    |       |             |             | Foo         | d & Liquor  |             |             |          |  |  |  |  |  |
|----|-------|-------------|-------------|-------------|-------------|-------------|-------------|----------|--|--|--|--|--|
|    |       |             |             |             |             |             |             | % change |  |  |  |  |  |
|    |       | 2016        | 2017        | 2018        | 2019        | 2020        | 2021        | from PY  |  |  |  |  |  |
|    | Jan   | \$131,649   | \$135,920   | \$144,354   | \$155,132   | \$150,841   | \$163,922   | 8.67%    |  |  |  |  |  |
|    | Feb   | \$118,012   | \$144,647   | \$149,271   | \$147,858   | \$148,891   | \$163,757   | 9.98%    |  |  |  |  |  |
|    | Mar   | \$139,365   | \$149,023   | \$158,422   | \$167,215   | \$102,543   | \$184,761   | 80.18%   |  |  |  |  |  |
| 1  | Apr   | \$101,339   | \$98,694    | \$113,784   | \$114,506   | \$76,197    | \$127,215   | 66.96%   |  |  |  |  |  |
| 20 | May   | \$96,090    | \$108,019   | \$115,475   | \$112,621   | \$97,170    | \$144,730   | 48.94%   |  |  |  |  |  |
|    | Jun   | \$138,306   | \$146,538   | \$161,344   | \$154,670   | \$142,258   | \$184,021   | 29.36%   |  |  |  |  |  |
| .9 | Jul   | \$158,077   | \$181,966   | \$186,654   | \$197,592   | \$198,570   | \$223,697   | 12.65%   |  |  |  |  |  |
|    | Aug   | \$154,294   | \$148,280   | \$173,951   | \$172,914   | \$192,378   | \$199,540   | 3.72%    |  |  |  |  |  |
|    | Sep   | \$139,326   | \$140,160   | \$147,993   | \$153,067   | \$169,933   | \$198,405   | 16.75%   |  |  |  |  |  |
|    | Oct   | \$113,465   | \$105,101   | \$121,172   | \$136,288   | \$143,759   | \$0         | n/a      |  |  |  |  |  |
|    | Nov   | \$114,187   | \$111,640   | \$130,723   | \$117,955   | \$121,213   | \$0         | n/a      |  |  |  |  |  |
|    | Dec   | \$163,456   | \$154,829   | \$185,635   | \$173,225   | \$162,275   | \$0         | n/a      |  |  |  |  |  |
|    | Total | \$1,567,566 | \$1,624,816 | \$1,788,778 | \$1,803,041 | \$1,706,029 | \$1,590,049 | 24.34%   |  |  |  |  |  |

| _     |             |             |       |                   |                   |                   | Lodging           |                  |                   |          |
|-------|-------------|-------------|-------|-------------------|-------------------|-------------------|-------------------|------------------|-------------------|----------|
| Jan   |             |             |       |                   |                   |                   |                   |                  |                   | % change |
| Feb   |             |             |       | 2016              | 2017              | 2018              | 2019              | 2020             | 2021              | from PY  |
| Mar   |             |             | Jan   | \$50,669          | \$64,003          | \$74,095          | \$105,812         | \$88,758         | \$98,632          | 11.12%   |
| Apr   |             |             | Feb   | \$67,039          | \$66,921          | \$73,110          | \$79,840          | \$84,769         | \$99,395          | 17.25%   |
| May   |             |             | Mar   | \$79 <i>,</i> 596 | \$89,447          | \$93,621          | \$98,676          | \$31,507         | \$107,696         | 241.81%  |
| Jun   |             | 2021        | Apr   | \$24,974          | \$26,442          | \$33,066          | \$32,840          | \$2,934          | \$55 <i>,</i> 233 | 1782.82% |
| -     |             | 2020        | May   | \$18,956          | \$27,102          | \$26,950          | \$33,958          | \$2 <i>,</i> 868 | \$51,041          | 1679.85% |
| Jul _ |             |             | Jun   | \$36,857          | \$45 <i>,</i> 589 | \$54,705          | \$51,435          | \$40,519         | \$81,357          | 100.79%  |
| Aug   |             | 2019        | Jul   | \$52,276          | \$64,917          | \$67,191          | \$61,819          | \$75,325         | \$157,048         | 108.49%  |
| Sep   |             |             | Aug   | \$43,902          | \$56,080          | \$57,191          | \$86,637          | \$80,288         | \$99,424          | 23.83%   |
| Oct   |             |             | Sep   | \$43 <i>,</i> 838 | \$49,148          | \$62,467          | \$58 <i>,</i> 317 | \$82,174         | \$91,411          | 11.24%   |
| Nov   |             | -           | Oct   | \$27,585          | \$35,417          | \$41,212          | \$52,909          | \$63,897         | \$0               | n/a      |
| Dec   |             |             | Nov   | \$22,290          | \$33,973          | \$58 <i>,</i> 435 | \$56,326          | \$54,928         | \$0               | n/a      |
| \$    | 0 \$500,000 | \$1,000,000 | Dec   | \$62,271          | \$70,932          | \$99,874          | \$81,436          | \$82,845         | \$0               | n/a      |
| Ļ     |             | Ŷ1,000,000  | Total | \$530,252         | \$629,970         | \$741,916         | \$800,005         | \$690,813        | \$841,237         | 71.98%   |

# Year Over Year Comparison of Sales Tax by Category

|          |       |      |      | On        | line Retail |           |                   |          |
|----------|-------|------|------|-----------|-------------|-----------|-------------------|----------|
|          |       |      |      |           |             |           |                   | % change |
|          |       | 2016 | 2017 | 2018      | 2019        | 2020      | 2021              | from PY  |
|          | Jan   | \$0  | \$0  | \$12,981  | \$12,733    | \$30,008  | \$57,243          | 90.76%   |
|          | Feb   | \$0  | \$0  | \$6,035   | \$12,438    | \$30,568  | \$47,681          | 55.98%   |
|          | Mar   | \$0  | \$0  | \$11,053  | \$21,071    | \$39,087  | \$84,728          | 116.77%  |
| .        | Apr   | \$0  | \$0  | \$6,066   | \$22,422    | \$74,964  | \$61,479          | -17.99%  |
|          | May   | \$0  | \$0  | \$8,969   | \$29,385    | \$49,073  | \$73,578          | 49.93%   |
| <b>'</b> | Jun   | \$0  | \$0  | \$4,481   | \$39,986    | \$58,270  | \$100,338         | 72.19%   |
|          | Jul   | \$0  | \$0  | \$9,214   | \$31,564    | \$64,485  | \$78 <i>,</i> 450 | 21.65%   |
|          | Aug   | \$0  | \$0  | \$7,835   | \$29,360    | \$72,750  | \$92,067          | 26.55%   |
|          | Sep   | \$0  | \$0  | \$11,610  | \$41,998    | \$76,044  | \$87,379          | 14.91%   |
|          | Oct   | \$0  | \$0  | \$8,178   | \$41,590    | \$71,296  | \$0               | n/a      |
|          | Nov   | \$0  | \$0  | \$9,257   | \$49,334    | \$87,680  | \$0               | n/a      |
|          | Dec   | \$0  | \$0  | \$24,417  | \$78,765    | \$88,683  | \$0               | n/a      |
|          | Total | \$0  | \$0  | \$120,096 | \$410,646   | \$742,907 | \$682,942         | 37.90%   |

|       |             |             | 1           | Outlets     |             |             |          |
|-------|-------------|-------------|-------------|-------------|-------------|-------------|----------|
|       |             |             |             |             |             |             | % change |
|       | 2016        | 2017        | 2018        | 2019        | 2020        | 2021        | from PY  |
| Jan   | \$159,904   | \$145,597   | \$187,019   | \$196,963   | \$167,053   | \$136,747   | -18.14%  |
| Feb   | \$163,450   | \$163,590   | \$165,078   | \$180,448   | \$147,975   | \$199,241   | 34.64%   |
| Mar   | \$241,856   | \$223,180   | \$240,814   | \$222,425   | \$83,038    | \$197,102   | 137.36%  |
| Apr   | \$127,134   | \$152,779   | \$134,443   | \$147,033   | \$12,019    | \$135,747   | 1029.45% |
| May   | \$135,537   | \$134,248   | \$152,310   | \$139,196   | \$52,430    | \$74,161    | 41.45%   |
| Jun   | \$223,978   | \$222,184   | \$219,645   | \$223,289   | \$178,041   | \$202,630   | 13.81%   |
| Jul   | \$276,575   | \$284,232   | \$270,114   | \$265,140   | \$221,043   | \$233,000   | 5.41%    |
| Aug   | \$247,556   | \$251,010   | \$251,872   | \$247,847   | \$216,074   | \$190,197   | -11.98%  |
| Sep   | \$216,960   | \$216,457   | \$203,474   | \$198,194   | \$215,113   | \$172,242   | -19.93%  |
| Oct   | \$156,040   | \$158,978   | \$140,958   | \$152,063   | \$152,836   | \$0         | n/a      |
| Nov   | \$197,347   | \$197,530   | \$161,141   | \$165,858   | \$137,302   | \$0         | n/a      |
| Dec   | \$239,740   | \$260,019   | \$251,608   | \$238,959   | \$206,112   | \$0         | n/a      |
| Total | \$2,386,077 | \$2,409,805 | \$2,378,476 | \$2,377,416 | \$1,789,038 | \$1,541,067 | 19.21%   |

| I.        |           |       |                   |           | 9         | Services          |                   |           |          |
|-----------|-----------|-------|-------------------|-----------|-----------|-------------------|-------------------|-----------|----------|
|           |           |       |                   |           |           |                   |                   |           | % change |
|           |           |       | 2016              | 2017      | 2018      | 2019              | 2020              | 2021      | from PY  |
|           |           | Jan   | \$41,539          | \$45,031  | \$46,531  | \$52,033          | \$49,723          | \$59,753  | 20.17%   |
|           |           | Feb   | \$33,814          | \$39,471  | \$169,455 | \$52 <i>,</i> 323 | \$75 <i>,</i> 844 | \$42,029  | -44.59%  |
|           | 2021      | Mar   | \$52,740          | \$51,096  | \$61,124  | \$62,758          | \$74,437          | \$94,440  | 26.87%   |
|           | 2021      | Apr   | \$32 <i>,</i> 593 | \$45,284  | \$35,108  | \$42,952          | \$57 <i>,</i> 335 | \$52,754  | -7.99%   |
|           | 2020      | May   | \$29,301          | \$32,825  | \$41,321  | \$32,410          | \$46,224          | \$52,362  | 13.28%   |
|           |           | Jun   | \$36,771          | \$42,570  | \$48,491  | \$59,836          | \$58,461          | \$67,559  | 15.56%   |
|           | 2019      | Jul   | \$28,221          | \$44,488  | \$36,245  | \$43,134          | \$54,059          | \$53,702  | -0.66%   |
|           |           | Aug   | \$28,797          | \$30,589  | \$35,841  | \$40,270          | \$48,966          | \$56,634  | 15.66%   |
|           |           | Sep   | \$41,951          | \$46,143  | \$50,147  | \$60,082          | \$65,532          | \$75,834  | 15.72%   |
|           |           | Oct   | \$31,137          | \$31,881  | \$42,696  | \$47,685          | \$50,125          | \$0       | n/a      |
|           |           | Nov   | \$31,692          | \$54,405  | \$46,345  | \$43,262          | \$66,720          | \$0       | n/a      |
| \$350,000 | \$700,000 | Dec   | \$55,481          | \$79,113  | \$68,318  | \$86,954          | \$87,181          | \$0       | n/:      |
|           |           | Total | \$444,036         | \$542,896 | \$681,621 | \$623,698         | \$734,607         | \$555,067 | 4.62%    |