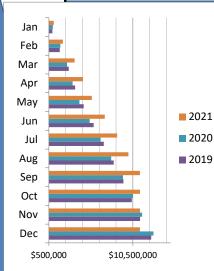

## Town of Silverthorne Sales Tax by Sector

# Year Over Year Comparison of Sales Tax by Category

| Total Sales Tax |              |              |              |                    |                    |              |          |  |  |  |
|-----------------|--------------|--------------|--------------|--------------------|--------------------|--------------|----------|--|--|--|
|                 |              |              |              |                    |                    |              | % change |  |  |  |
|                 | 2016         | 2017         | 2018         | 2019               | 2020               | 2021         | from PY  |  |  |  |
| Jan             | \$766,849    | \$818,538    | \$885,926    | \$921,764          | \$969,901          | \$1,077,219  | 11.06%   |  |  |  |
| Feb             | \$763,151    | \$819,529    | \$925,320    | \$872 <i>,</i> 851 | \$896,207          | \$1,092,927  | 21.95%   |  |  |  |
| Mar             | \$984,257    | \$1,042,916  | \$1,063,206  | \$1,067,353        | \$803,182          | \$1,399,163  | 74.20%   |  |  |  |
| Apr             | \$646,245    | \$687,808    | \$764,516    | \$769,877          | \$654 <i>,</i> 733 | \$995,477    | 52.04%   |  |  |  |
| May             | \$666,068    | \$726,443    | \$802,688    | \$1,019,604        | \$822,617          | \$1,043,114  | 26.80%   |  |  |  |
| Jun             | \$1,009,478  | \$1,072,383  | \$1,099,967  | \$1,191,209        | \$1,221,145        | \$1,552,762  | 27.16%   |  |  |  |
| Jul             | \$977,228    | \$1,068,708  | \$1,075,530  | \$1,192,519        | \$1,304,240        | \$1,467,979  | 12.55%   |  |  |  |
| Aug             | \$951,341    | \$984,853    | \$1,038,181  | \$1,193,502        | \$1,251,475        | \$1,336,094  | 6.76%    |  |  |  |
| Sep             | \$1,014,190  | \$1,037,088  | \$1,024,673  | \$1,153,033        | \$1,409,632        | \$1,385,779  | -1.69%   |  |  |  |
| Oct             | \$896,612    | \$797,367    | \$848,734    | \$1,004,624        | \$1,156,700        | \$0          | n/a      |  |  |  |
| Nov             | \$865,772    | \$919,649    | \$891,605    | \$971,770          | \$1,118,262        | \$0          | n/a      |  |  |  |
| Dec             | \$1,182,890  | \$1,209,640  | \$1,228,422  | \$1,328,041        | \$1,355,362        | \$0          | n/a      |  |  |  |
| Total           | \$10,724,079 | \$11,184,921 | \$11,648,768 | \$12,686,146       | \$12,963,456       | \$11,350,515 | 21.62%   |  |  |  |