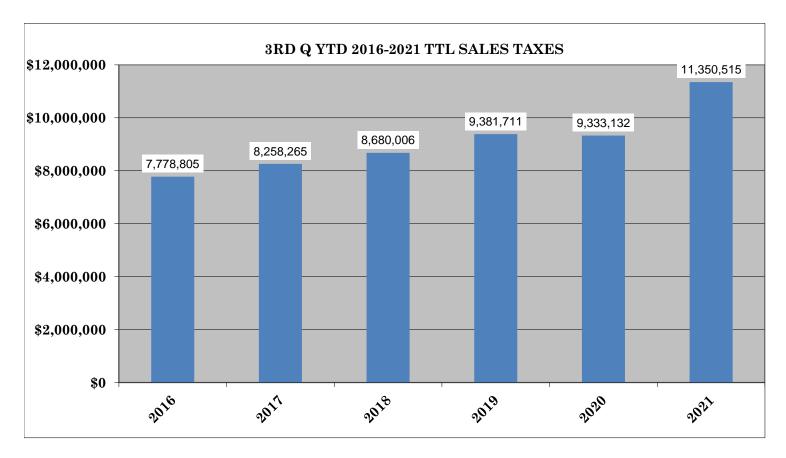

# Year Over Year Comparison of Sales Tax by Category

| Total Sales Tax |              |              |              |                    |                    |              |          |  |  |  |
|-----------------|--------------|--------------|--------------|--------------------|--------------------|--------------|----------|--|--|--|
|                 |              |              |              |                    |                    |              | % change |  |  |  |
|                 | 2016         | 2017         | 2018         | 2019               | 2020               | 2021         | from PY  |  |  |  |
| Jan             | \$766,849    | \$818,538    | \$885,926    | \$921,764          | \$969,901          | \$1,077,219  | 11.06%   |  |  |  |
| Feb             | \$763,151    | \$819,529    | \$925,320    | \$872 <i>,</i> 851 | \$896,207          | \$1,092,927  | 21.95%   |  |  |  |
| Mar             | \$984,257    | \$1,042,916  | \$1,063,206  | \$1,067,353        | \$803,182          | \$1,399,163  | 74.20%   |  |  |  |
| Apr             | \$646,245    | \$687,808    | \$764,516    | \$769,877          | \$654 <i>,</i> 733 | \$995,477    | 52.04%   |  |  |  |
| May             | \$666,068    | \$726,443    | \$802,688    | \$1,019,604        | \$822,617          | \$1,043,114  | 26.80%   |  |  |  |
| Jun             | \$1,009,478  | \$1,072,383  | \$1,099,967  | \$1,191,209        | \$1,221,145        | \$1,552,762  | 27.16%   |  |  |  |
| Jul             | \$977,228    | \$1,068,708  | \$1,075,530  | \$1,192,519        | \$1,304,240        | \$1,467,979  | 12.55%   |  |  |  |
| Aug             | \$951,341    | \$984,853    | \$1,038,181  | \$1,193,502        | \$1,251,475        | \$1,336,094  | 6.76%    |  |  |  |
| Sep             | \$1,014,190  | \$1,037,088  | \$1,024,673  | \$1,153,033        | \$1,409,632        | \$1,385,779  | -1.69%   |  |  |  |
| Oct             | \$896,612    | \$797,367    | \$848,734    | \$1,004,624        | \$1,156,700        | \$0          | n/a      |  |  |  |
| Nov             | \$865,772    | \$919,649    | \$891,605    | \$971,770          | \$1,118,262        | \$0          | n/a      |  |  |  |
| Dec             | \$1,182,890  | \$1,209,640  | \$1,228,422  | \$1,328,041        | \$1,355,362        | \$0          | n/a      |  |  |  |
| Total           | \$10,724,079 | \$11,184,921 | \$11,648,768 | \$12,686,146       | \$12,963,456       | \$11,350,515 | 21.62%   |  |  |  |