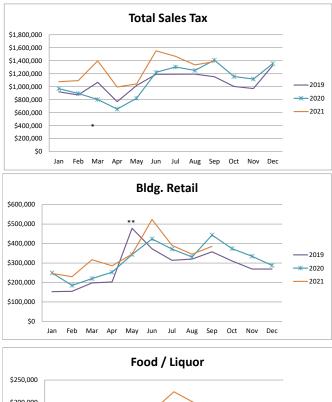

## Seasonality by Category: 2019-2021

# Year Over Year Comparison of Sales Tax by Category

| Total Sales Tax |              |              |              |                    |                    |              |          |  |  |  |
|-----------------|--------------|--------------|--------------|--------------------|--------------------|--------------|----------|--|--|--|
|                 |              |              |              |                    |                    |              | % change |  |  |  |
|                 | 2016         | 2017         | 2018         | 2019               | 2020               | 2021         | from PY  |  |  |  |
| Jan             | \$766,849    | \$818,538    | \$885,926    | \$921,764          | \$969,901          | \$1,077,219  | 11.06%   |  |  |  |
| Feb             | \$763,151    | \$819,529    | \$925,320    | \$872 <i>,</i> 851 | \$896,207          | \$1,092,927  | 21.95%   |  |  |  |
| Mar             | \$984,257    | \$1,042,916  | \$1,063,206  | \$1,067,353        | \$803,182          | \$1,399,163  | 74.20%   |  |  |  |
| Apr             | \$646,245    | \$687,808    | \$764,516    | \$769,877          | \$654 <i>,</i> 733 | \$995,477    | 52.04%   |  |  |  |
| May             | \$666,068    | \$726,443    | \$802,688    | \$1,019,604        | \$822,617          | \$1,043,114  | 26.80%   |  |  |  |
| Jun             | \$1,009,478  | \$1,072,383  | \$1,099,967  | \$1,191,209        | \$1,221,145        | \$1,552,762  | 27.16%   |  |  |  |
| Jul             | \$977,228    | \$1,068,708  | \$1,075,530  | \$1,192,519        | \$1,304,240        | \$1,467,979  | 12.55%   |  |  |  |
| Aug             | \$951,341    | \$984,853    | \$1,038,181  | \$1,193,502        | \$1,251,475        | \$1,336,094  | 6.76%    |  |  |  |
| Sep             | \$1,014,190  | \$1,037,088  | \$1,024,673  | \$1,153,033        | \$1,409,632        | \$1,385,779  | -1.69%   |  |  |  |
| Oct             | \$896,612    | \$797,367    | \$848,734    | \$1,004,624        | \$1,156,700        | \$0          | n/a      |  |  |  |
| Nov             | \$865,772    | \$919,649    | \$891,605    | \$971,770          | \$1,118,262        | \$0          | n/a      |  |  |  |
| Dec             | \$1,182,890  | \$1,209,640  | \$1,228,422  | \$1,328,041        | \$1,355,362        | \$0          | n/a      |  |  |  |
| Total           | \$10,724,079 | \$11,184,921 | \$11,648,768 | \$12,686,146       | \$12,963,456       | \$11,350,515 | 21.62%   |  |  |  |

|      |        |       |                    |             | Bl          | dg Retail          |                    |             |          |
|------|--------|-------|--------------------|-------------|-------------|--------------------|--------------------|-------------|----------|
|      |        |       |                    |             |             |                    |                    |             | % change |
|      |        |       | 2016               | 2017        | 2018        | 2019               | 2020               | 2021        | from PY  |
|      |        | Jan   | \$120,751          | \$168,108   | \$153,760   | \$152,847          | \$249,026          | \$246,457   | -1.03%   |
|      |        | Feb   | \$114,957          | \$137,390   | \$126,119   | \$154,682          | \$184,740          | \$229,558   | 24.26%   |
|      | 2021   | Mar   | \$148,275          | \$202,209   | \$187,088   | \$197,773          | \$219,834          | \$316,908   | 44.16%   |
|      | 2021   | Apr   | \$132,840          | \$121,313   | \$238,757   | \$202 <i>,</i> 335 | \$252,918          | \$285,800   | 13.00%   |
|      | 2020   | May   | \$166,019          | \$202,858   | \$245,558   | \$478,357          | \$343,518          | \$345,415   | 0.55%    |
|      | = 2010 | Jun   | \$278 <i>,</i> 854 | \$310,013   | \$307,781   | \$373,121          | \$423 <i>,</i> 535 | \$523,486   | 23.60%   |
|      | 2019   | Jul   | \$203,941          | \$221,332   | \$244,377   | \$313,591          | \$371,475          | \$390,477   | 5.12%    |
|      |        | Aug   | \$198,034          | \$224,917   | \$244,769   | \$320,003          | \$330,870          | \$345,227   | 4.34%    |
| •    |        | Sep   | \$281,000          | \$277,698   | \$293,464   | \$357,499          | \$443,862          | \$385,861   | -13.07%  |
|      |        | Oct   | \$319,252          | \$219,882   | \$251,470   | \$310,650          | \$373,963          | \$0         | n/a      |
|      |        | Nov   | \$220,290          | \$220,654   | \$205,930   | \$269,257          | \$334,727          | \$0         | n/a      |
| .500 | ),000  | Dec   | \$243,834          | \$211,210   | \$234,854   | \$268,927          | \$287,377          | \$0         | n/a      |
| ,    |        | Total | \$2,428,047        | \$2,517,584 | \$2,733,927 | \$3,399,042        | \$3,815,844        | \$3,069,188 | 8.85%    |