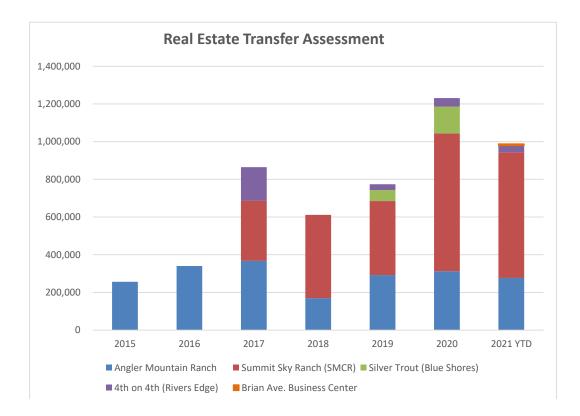

## Real Estate Transfer Assessment

|          | Angler<br>Mountain<br>Ranch | Summit Sky<br>Ranch (SMCR) | Silver Trout<br>(Blue<br>Shores) | 4th on 4th<br>(Rivers Edge) | Brian<br>Ave.<br>Business<br>Center | River West<br>(no RETA<br>on 1st<br>Sale) | Blue River<br>Flats | 4th St<br>Crossing<br>(not yet<br>built) | Summit<br>Blue (not<br>yet built) | Total     |
|----------|-----------------------------|----------------------------|----------------------------------|-----------------------------|-------------------------------------|-------------------------------------------|---------------------|------------------------------------------|-----------------------------------|-----------|
| 2015     | 256,514                     | 0                          | 0                                | 0                           | 0                                   | 0                                         | 0                   | 0                                        | 0                                 | 256,514   |
| 2016     | 340,160                     | 0                          | 0                                | 0                           | 0                                   | 0                                         | 0                   | 0                                        | 0                                 | 340,160   |
| 2017     | 367,245                     | 319,782                    | 0                                | 177,602                     | 0                                   | 0                                         | 0                   | 0                                        | 0                                 | 864,629   |
| 2018     | 169,380                     | 442,192                    | 0                                | 0                           | 0                                   | 0                                         | 0                   | 0                                        | 0                                 | 611,572   |
| 2019     | 291,610                     | 392,857                    | 58,749                           | 30,790                      | 0                                   | 0                                         | 0                   | 0                                        | 0                                 | 774,006   |
| 2020     | 312,436                     | 730,606                    | 143,481                          | 44,605                      | 0                                   | 0                                         | 0                   | 0                                        | 0                                 | 1,231,128 |
| 2021 YTD | 276,777                     | 667,464                    |                                  | 34,350                      | 10,000                              | 5,300                                     | 26,444              | 0                                        | 0                                 | 1,020,334 |
| TOTAL    | 2,014,122                   | 2,552,901                  | 202,230                          | 287,347                     | 10,000                              | 5,300                                     | 26,444              | 0                                        | 0                                 | 5,098,343 |