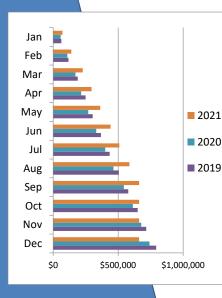

## Town of Silverthorne Sales Tax by Sector

# Year Over Year Comparison of Sales Tax by Category

|          |       |      |      | On        | line Retail |           |                   |          |
|----------|-------|------|------|-----------|-------------|-----------|-------------------|----------|
|          |       |      |      |           |             |           |                   | % change |
|          |       | 2016 | 2017 | 2018      | 2019        | 2020      | 2021              | from PY  |
|          | Jan   | \$0  | \$0  | \$12,981  | \$12,733    | \$30,008  | \$57,243          | 90.76%   |
|          | Feb   | \$0  | \$0  | \$6,035   | \$12,438    | \$30,568  | \$47,681          | 55.98%   |
|          | Mar   | \$0  | \$0  | \$11,053  | \$21,071    | \$39,087  | \$84,728          | 116.77%  |
| .        | Apr   | \$0  | \$0  | \$6,066   | \$22,422    | \$74,964  | \$61,479          | -17.99%  |
|          | May   | \$0  | \$0  | \$8,969   | \$29,385    | \$49,073  | \$73,578          | 49.93%   |
| <b>'</b> | Jun   | \$0  | \$0  | \$4,481   | \$39,986    | \$58,270  | \$100,338         | 72.19%   |
|          | Jul   | \$0  | \$0  | \$9,214   | \$31,564    | \$64,485  | \$78 <i>,</i> 450 | 21.65%   |
|          | Aug   | \$0  | \$0  | \$7,835   | \$29,360    | \$72,750  | \$92,067          | 26.55%   |
|          | Sep   | \$0  | \$0  | \$11,610  | \$41,998    | \$76,044  | \$87,379          | 14.91%   |
|          | Oct   | \$0  | \$0  | \$8,178   | \$41,590    | \$71,296  | \$0               | n/a      |
|          | Nov   | \$0  | \$0  | \$9,257   | \$49,334    | \$87,680  | \$0               | n/a      |
|          | Dec   | \$0  | \$0  | \$24,417  | \$78,765    | \$88,683  | \$0               | n/a      |
|          | Total | \$0  | \$0  | \$120,096 | \$410,646   | \$742,907 | \$682,942         | 37.90%   |

|       |             |             | 1           | Outlets     |             |             |          |
|-------|-------------|-------------|-------------|-------------|-------------|-------------|----------|
|       |             |             |             |             |             |             | % change |
|       | 2016        | 2017        | 2018        | 2019        | 2020        | 2021        | from PY  |
| Jan   | \$159,904   | \$145,597   | \$187,019   | \$196,963   | \$167,053   | \$136,747   | -18.14%  |
| Feb   | \$163,450   | \$163,590   | \$165,078   | \$180,448   | \$147,975   | \$199,241   | 34.64%   |
| Mar   | \$241,856   | \$223,180   | \$240,814   | \$222,425   | \$83,038    | \$197,102   | 137.36%  |
| Apr   | \$127,134   | \$152,779   | \$134,443   | \$147,033   | \$12,019    | \$135,747   | 1029.45% |
| May   | \$135,537   | \$134,248   | \$152,310   | \$139,196   | \$52,430    | \$74,161    | 41.45%   |
| Jun   | \$223,978   | \$222,184   | \$219,645   | \$223,289   | \$178,041   | \$202,630   | 13.81%   |
| Jul   | \$276,575   | \$284,232   | \$270,114   | \$265,140   | \$221,043   | \$233,000   | 5.41%    |
| Aug   | \$247,556   | \$251,010   | \$251,872   | \$247,847   | \$216,074   | \$190,197   | -11.98%  |
| Sep   | \$216,960   | \$216,457   | \$203,474   | \$198,194   | \$215,113   | \$172,242   | -19.93%  |
| Oct   | \$156,040   | \$158,978   | \$140,958   | \$152,063   | \$152,836   | \$0         | n/a      |
| Nov   | \$197,347   | \$197,530   | \$161,141   | \$165,858   | \$137,302   | \$0         | n/a      |
| Dec   | \$239,740   | \$260,019   | \$251,608   | \$238,959   | \$206,112   | \$0         | n/a      |
| Total | \$2,386,077 | \$2,409,805 | \$2,378,476 | \$2,377,416 | \$1,789,038 | \$1,541,067 | 19.21%   |