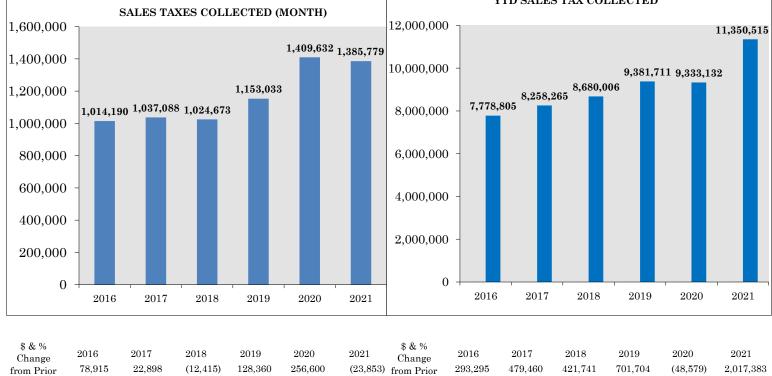

# Year Over Year Comparison of Sales Tax by Category

| Total Sales Tax |              |              |              |                    |                    |              |          |  |  |  |
|-----------------|--------------|--------------|--------------|--------------------|--------------------|--------------|----------|--|--|--|
|                 |              |              |              |                    |                    |              | % change |  |  |  |
|                 | 2016         | 2017         | 2018         | 2019               | 2020               | 2021         | from PY  |  |  |  |
| Jan             | \$766,849    | \$818,538    | \$885,926    | \$921,764          | \$969,901          | \$1,077,219  | 11.06%   |  |  |  |
| Feb             | \$763,151    | \$819,529    | \$925,320    | \$872 <i>,</i> 851 | \$896,207          | \$1,092,927  | 21.95%   |  |  |  |
| Mar             | \$984,257    | \$1,042,916  | \$1,063,206  | \$1,067,353        | \$803,182          | \$1,399,163  | 74.20%   |  |  |  |
| Apr             | \$646,245    | \$687,808    | \$764,516    | \$769,877          | \$654 <i>,</i> 733 | \$995,477    | 52.04%   |  |  |  |
| May             | \$666,068    | \$726,443    | \$802,688    | \$1,019,604        | \$822,617          | \$1,043,114  | 26.80%   |  |  |  |
| Jun             | \$1,009,478  | \$1,072,383  | \$1,099,967  | \$1,191,209        | \$1,221,145        | \$1,552,762  | 27.16%   |  |  |  |
| Jul             | \$977,228    | \$1,068,708  | \$1,075,530  | \$1,192,519        | \$1,304,240        | \$1,467,979  | 12.55%   |  |  |  |
| Aug             | \$951,341    | \$984,853    | \$1,038,181  | \$1,193,502        | \$1,251,475        | \$1,336,094  | 6.76%    |  |  |  |
| Sep             | \$1,014,190  | \$1,037,088  | \$1,024,673  | \$1,153,033        | \$1,409,632        | \$1,385,779  | -1.69%   |  |  |  |
| Oct             | \$896,612    | \$797,367    | \$848,734    | \$1,004,624        | \$1,156,700        | \$0          | n/a      |  |  |  |
| Nov             | \$865,772    | \$919,649    | \$891,605    | \$971,770          | \$1,118,262        | \$0          | n/a      |  |  |  |
| Dec             | \$1,182,890  | \$1,209,640  | \$1,228,422  | \$1,328,041        | \$1,355,362        | \$0          | n/a      |  |  |  |
| Total           | \$10,724,079 | \$11,184,921 | \$11,648,768 | \$12,686,146       | \$12,963,456       | \$11,350,515 | 21.62%   |  |  |  |