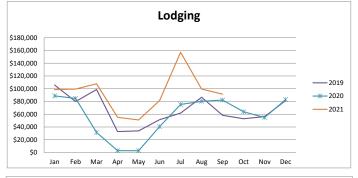

## Seasonality by Category: 2019-2021

| _     |             |             |       |                   |                   |                   | Lodging           |                  |                   |          |
|-------|-------------|-------------|-------|-------------------|-------------------|-------------------|-------------------|------------------|-------------------|----------|
| Jan   |             |             |       |                   |                   |                   |                   |                  |                   | % change |
| Feb   |             |             |       | 2016              | 2017              | 2018              | 2019              | 2020             | 2021              | from PY  |
| Mar   |             |             | Jan   | \$50,669          | \$64,003          | \$74,095          | \$105,812         | \$88,758         | \$98,632          | 11.12%   |
| Apr   |             |             | Feb   | \$67,039          | \$66,921          | \$73,110          | \$79,840          | \$84,769         | \$99,395          | 17.25%   |
| May   |             |             | Mar   | \$79 <i>,</i> 596 | \$89,447          | \$93,621          | \$98,676          | \$31,507         | \$107,696         | 241.81%  |
| Jun   |             | 2021        | Apr   | \$24,974          | \$26,442          | \$33,066          | \$32,840          | \$2,934          | \$55 <i>,</i> 233 | 1782.82% |
| -     |             | 2020        | May   | \$18,956          | \$27,102          | \$26,950          | \$33,958          | \$2 <i>,</i> 868 | \$51,041          | 1679.85% |
| Jul _ |             |             | Jun   | \$36,857          | \$45 <i>,</i> 589 | \$54,705          | \$51,435          | \$40,519         | \$81,357          | 100.79%  |
| Aug   |             | 2019        | Jul   | \$52,276          | \$64,917          | \$67,191          | \$61,819          | \$75,325         | \$157,048         | 108.49%  |
| Sep   |             |             | Aug   | \$43,902          | \$56,080          | \$57,191          | \$86,637          | \$80,288         | \$99,424          | 23.83%   |
| Oct   |             |             | Sep   | \$43 <i>,</i> 838 | \$49,148          | \$62,467          | \$58 <i>,</i> 317 | \$82,174         | \$91,411          | 11.24%   |
| Nov   |             | -           | Oct   | \$27,585          | \$35,417          | \$41,212          | \$52,909          | \$63,897         | \$0               | n/a      |
| Dec   |             |             | Nov   | \$22,290          | \$33,973          | \$58 <i>,</i> 435 | \$56,326          | \$54,928         | \$0               | n/a      |
| \$    | 0 \$500,000 | \$1,000,000 | Dec   | \$62,271          | \$70,932          | \$99,874          | \$81,436          | \$82,845         | \$0               | n/a      |
| Ļ     |             | Ŷ1,000,000  | Total | \$530,252         | \$629,970         | \$741,916         | \$800,005         | \$690,813        | \$841,237         | 71.98%   |