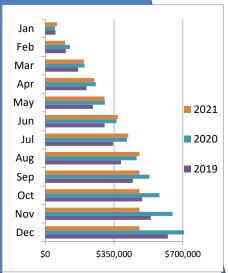

# Year Over Year Comparison of Sales Tax by Category

|       |              |              | Tota         | al Sales Tax |              |             |          |
|-------|--------------|--------------|--------------|--------------|--------------|-------------|----------|
|       |              |              |              |              |              |             | % change |
|       | 2016         | 2017         | 2018         | 2019         | 2020         | 2021        | from PY  |
| Jan   | \$766,849    | \$818,538    | \$885,926    | \$921,764    | \$969,901    | \$1,077,219 | 11.06%   |
| Feb   | \$763,151    | \$819,529    | \$925,320    | \$872,851    | \$896,207    | \$1,092,927 | 21.95%   |
| Mar   | \$984,257    | \$1,042,916  | \$1,063,206  | \$1,067,353  | \$803,182    | \$1,399,163 | 74.20%   |
| Apr   | \$646,245    | \$687,808    | \$764,516    | \$769,877    | \$654,733    | \$995,477   | 52.04%   |
| May   | \$666,068    | \$726,443    | \$802,688    | \$1,019,604  | \$822,617    | \$1,043,114 | 26.80%   |
| Jun   | \$1,009,478  | \$1,072,383  | \$1,099,967  | \$1,191,209  | \$1,221,145  | \$1,552,762 | 27.16%   |
| Jul   | \$977,228    | \$1,068,708  | \$1,075,530  | \$1,192,519  | \$1,304,240  | \$1,467,979 | 12.55%   |
| Aug   | \$951,341    | \$984,853    | \$1,038,181  | \$1,193,502  | \$1,251,475  | \$1,336,094 | 6.76%    |
| Sep   | \$1,014,190  | \$1,037,088  | \$1,024,673  | \$1,153,033  | \$1,409,632  | \$0         | n/a      |
| Oct   | \$896,612    | \$797,367    | \$848,734    | \$1,004,624  | \$1,156,700  | \$0         | n/a      |
| Nov   | \$865,772    | \$919,649    | \$891,605    | \$971,770    | \$1,118,262  | \$0         | n/a      |
| Dec   | \$1,182,890  | \$1,209,640  | \$1,228,422  | \$1,328,041  | \$1,355,362  | \$0         | n/a      |
| Total | \$10,724,079 | \$11,184,921 | \$11,648,768 | \$12,686,146 | \$12,963,456 | \$9,964,736 | 25.76%   |