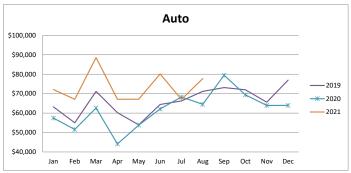

|       |                   |           |           | Auto      |           |           |          |
|-------|-------------------|-----------|-----------|-----------|-----------|-----------|----------|
|       |                   |           |           |           |           |           | % change |
|       | 2016              | 2017      | 2018      | 2019      | 2020      | 2021      | from PY  |
| Jan   | \$59,587          | \$70,101  | \$63,353  | \$63,189  | \$57,451  | \$72,100  | 25.50%   |
| Feb   | \$65,190          | \$56,855  | \$53,841  | \$55,000  | \$51,548  | \$67,090  | 30.15%   |
| Mar   | \$74,112          | \$76,462  | \$76,521  | \$71,174  | \$62,629  | \$88,529  | 41.35%   |
| Apr   | \$78,237          | \$55,273  | \$64,081  | \$60,216  | \$44,130  | \$67,110  | 52.07%   |
| May   | \$66,987          | \$63,356  | \$62,160  | \$53,932  | \$53,787  | \$67,141  | 24.83%   |
| Jun   | \$78,079          | \$67,352  | \$70,097  | \$64,418  | \$62,103  | \$80,140  | 29.04%   |
| Jul   | \$66,894          | \$70,835  | \$68,415  | \$66,250  | \$68,275  | \$67,057  | -1.78%   |
| Aug   | \$77 <i>,</i> 545 | \$66,280  | \$75,510  | \$71,151  | \$64,490  | \$77,727  | 20.53%   |
| Sep   | \$81,689          | \$71,883  | \$62,414  | \$73,101  | \$79,448  | \$0       | n/a      |
| Oct   | \$77,443          | \$73,779  | \$73,548  | \$71,995  | \$69,405  | \$0       | n/a      |
| Nov   | \$68,337          | \$74,526  | \$62,477  | \$65,593  | \$63,936  | \$0       | n/a      |
| Dec   | \$79,896          | \$72,905  | \$77,330  | \$76,939  | \$63,983  | \$0       | n/a      |
| Total | \$873,996         | \$819,607 | \$809,746 | \$792,959 | \$741,185 | \$586,894 | 26.37%   |