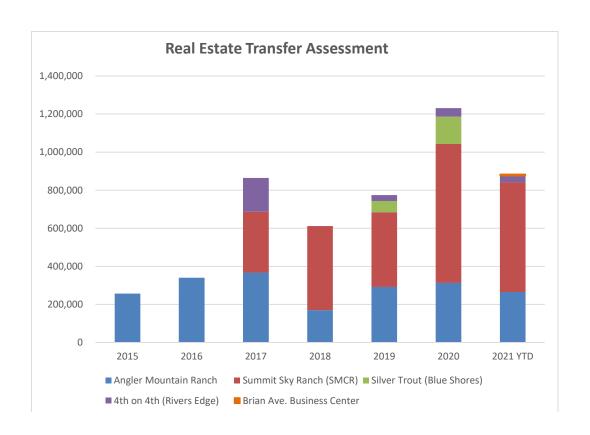

| Real Estat | e Transfer                  | Assessm                       | ent                              |                             |                                     |                                           |                     |                                          |                                   |           |
|------------|-----------------------------|-------------------------------|----------------------------------|-----------------------------|-------------------------------------|-------------------------------------------|---------------------|------------------------------------------|-----------------------------------|-----------|
|            | Angler<br>Mountain<br>Ranch | Summit Sky<br>Ranch<br>(SMCR) | Silver Trout<br>(Blue<br>Shores) | 4th on 4th<br>(Rivers Edge) | Brian<br>Ave.<br>Business<br>Center | River West<br>(no RETA<br>on 1st<br>Sale) | Blue River<br>Flats | 4th St<br>Crossing<br>(not yet<br>built) | Summit<br>Blue (not<br>yet built) | Total     |
| 2015       | 256,514                     | 0                             | 0                                | 0                           | 0                                   | 0                                         | 0                   | 0                                        | 0                                 | 256,514   |
| 2016       | 340,160                     | 0                             | 0                                | 0                           | 0                                   | 0                                         | 0                   | 0                                        | 0                                 | 340,160   |
| 2017       | 367,245                     | 319,782                       | 0                                | 177,602                     | 0                                   | 0                                         | 0                   | 0                                        | 0                                 | 864,629   |
| 2018       | 169,380                     | 442,192                       | 0                                | 0                           | 0                                   | 0                                         | 0                   | 0                                        | 0                                 | 611,572   |
| 2019       | 291,610                     | 392,857                       | 58,749                           | 30,790                      | 0                                   | 0                                         | 0                   | 0                                        | 0                                 | 774,006   |
| 2020       | 312,436                     | 730,606                       | 143,481                          | 44,605                      | 0                                   | 0                                         | 0                   | 0                                        | 0                                 | 1,231,128 |
| 2021 YTD   | 264,607                     | 575,890                       |                                  | 34,350                      | 10,000                              | 5,300                                     | 26,444              | 0                                        | 0                                 | 916,590   |
| TOTAL      | 2,001,952                   | 2,461,327                     | 202,230                          | 287,347                     | 10,000                              | 5,300                                     | 26,444              | 0                                        | 0                                 | 4,994,600 |