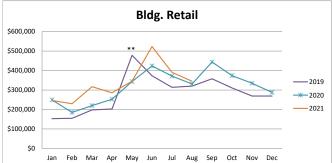

|       |             |             | В           | ldg Retail  |             |             |          |
|-------|-------------|-------------|-------------|-------------|-------------|-------------|----------|
|       |             |             |             |             |             |             | % change |
|       | 2016        | 2017        | 2018        | 2019        | 2020        | 2021        | from PY  |
| Jan   | \$120,751   | \$168,108   | \$153,760   | \$152,847   | \$249,026   | \$246,457   | -1.03%   |
| Feb   | \$114,957   | \$137,390   | \$126,119   | \$154,682   | \$184,740   | \$229,558   | 24.26%   |
| Mar   | \$148,275   | \$202,209   | \$187,088   | \$197,773   | \$219,834   | \$316,908   | 44.16%   |
| Apr   | \$132,840   | \$121,313   | \$238,757   | \$202,335   | \$252,918   | \$285,800   | 13.00%   |
| May   | \$166,019   | \$202,858   | \$245,558   | \$478,357   | \$343,518   | \$345,415   | 0.55%    |
| Jun   | \$278,854   | \$310,013   | \$307,781   | \$373,121   | \$423,535   | \$523,486   | 23.60%   |
| Jul   | \$203,941   | \$221,332   | \$244,377   | \$313,591   | \$371,475   | \$390,477   | 5.12%    |
| Aug   | \$198,034   | \$224,917   | \$244,769   | \$320,003   | \$330,870   | \$345,227   | 4.34%    |
| Sep   | \$281,000   | \$277,698   | \$293,464   | \$357,499   | \$443,862   | \$0         | n/a      |
| Oct   | \$319,252   | \$219,882   | \$251,470   | \$310,650   | \$373,963   | \$0         | n/a      |
| Nov   | \$220,290   | \$220,654   | \$205,930   | \$269,257   | \$334,727   | \$0         | n/a      |
| Dec   | \$243,834   | \$211,210   | \$234,854   | \$268,927   | \$287,377   | \$0         | n/a      |
| Total | \$2,428,047 | \$2,517,584 | \$2,733,927 | \$3,399,042 | \$3,815,844 | \$2,683,328 | 12.94%   |

#### Other Notes:

- \* All categories COVID 19 caused shutdown 3/15-6/1/20. Indoor dining closed 11/20-1/19 unless 5 Star cert.
- \*\* Bldg. Retail received a one-time audit payment of \$250,000 in May 19 & Dec 20 reclassed TIF of \$77K
- \*\*\*Online Retail this category continues to rise as a result of the Wayfair ruling
- \*\*\*\* Services received audit payments of \$40,000 in May 2020
- \*\*\*\*\*Outlets \$100K payment received in Feb and amended 70K in May 21  $\,$