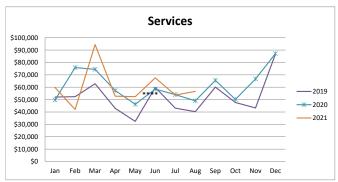

|       |           |           |           | Services  |           |           |          |
|-------|-----------|-----------|-----------|-----------|-----------|-----------|----------|
|       |           |           |           |           |           |           | % change |
|       | 2016      | 2017      | 2018      | 2019      | 2020      | 2021      | from PY  |
| Jan   | \$41,539  | \$45,031  | \$46,531  | \$52,033  | \$49,723  | \$59,753  | 20.17%   |
| Feb   | \$33,814  | \$39,471  | \$169,455 | \$52,323  | \$75,844  | \$42,029  | -44.59%  |
| Mar   | \$52,740  | \$51,096  | \$61,124  | \$62,758  | \$74,437  | \$94,440  | 26.87%   |
| Apr   | \$32,593  | \$45,284  | \$35,108  | \$42,952  | \$57,335  | \$52,754  | -7.99%   |
| May   | \$29,301  | \$32,825  | \$41,321  | \$32,410  | \$46,224  | \$52,362  | 13.28%   |
| Jun   | \$36,771  | \$42,570  | \$48,491  | \$59,836  | \$58,461  | \$67,559  | 15.56%   |
| Jul   | \$28,221  | \$44,488  | \$36,245  | \$43,134  | \$54,059  | \$53,702  | -0.66%   |
| Aug   | \$28,797  | \$30,589  | \$35,841  | \$40,270  | \$48,966  | \$56,634  | 15.66%   |
| Sep   | \$41,951  | \$46,143  | \$50,147  | \$60,082  | \$65,532  | \$0       | n/a      |
| Oct   | \$31,137  | \$31,881  | \$42,696  | \$47,685  | \$50,125  | \$0       | n/a      |
| Nov   | \$31,692  | \$54,405  | \$46,345  | \$43,262  | \$66,720  | \$0       | n/a      |
| Dec   | \$55,481  | \$79,113  | \$68,318  | \$86,954  | \$87,181  | \$0       | n/a      |
| Total | \$444,036 | \$542,896 | \$681,621 | \$623,698 | \$734,607 | \$479,233 | 3.05%    |