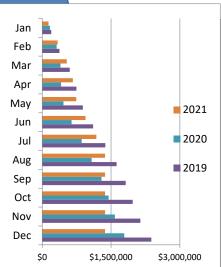

# Year Over Year Comparison of Sales Tax by Category **2021 2020 2019**

Jan Feb Mar Apr May

Jun

Jul Aug

Sep Oct Nov Dec

\$0

|       |             |             | Carce       | I           |             |             |          |
|-------|-------------|-------------|-------------|-------------|-------------|-------------|----------|
|       |             |             | Cons        | umer Retail |             |             |          |
|       |             |             |             |             |             |             | % change |
|       | 2016        | 2017        | 2018        | 2019        | 2020        | 2021        | from PY  |
| Jan   | \$202,751   | \$189,778   | \$203,832   | \$183,056   | \$177,041   | \$242,365   | 36.90%   |
| Feb   | \$200,689   | \$210,656   | \$182,411   | \$190,261   | \$171,871   | \$244,175   | 42.07%   |
| Mar   | \$248,313   | \$251,499   | \$234,563   | \$226,261   | \$190,107   | \$325,000   | 70.96%   |
| Apr   | \$149,127   | \$188,023   | \$139,211   | \$147,573   | \$134,238   | \$210,140   | 56.54%   |
| May   | \$153,178   | \$158,034   | \$149,945   | \$139,746   | \$177,548   | \$234,686   | 32.18%   |
| Jun   | \$216,633   | \$238,137   | \$233,423   | \$224,453   | \$257,957   | \$313,232   | 21.43%   |
| Jul   | \$191,245   | \$200,937   | \$193,321   | \$213,429   | \$251,007   | \$264,548   | 5.39%    |
| Aug   | \$201,213   | \$207,697   | \$191,212   | \$225,322   | \$245,658   | \$275,278   | 12.06%   |
| Sep   | \$209,426   | \$235,599   | \$193,104   | \$210,774   | \$277,527   | \$0         | n/a      |
| Oct   | \$171,689   | \$172,330   | \$169,501   | \$191,445   | \$231,418   | \$0         | n/a      |
| Nov   | \$211,629   | \$226,922   | \$217,297   | \$204,186   | \$251,756   | \$0         | n/a      |
| Dec   | \$338,212   | \$360,631   | \$286,386   | \$322,834   | \$376,905   | \$0         | n/a      |
| Total | \$2,494,105 | \$2,640,243 | \$2,394,207 | \$2,479,339 | \$2,743,032 | \$2,109,423 | 31.39%   |