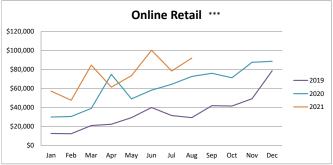

# Year Over Year Comparison of Sales Tax by Category

|       |      |      | Or        | line Retail |           |           |          |
|-------|------|------|-----------|-------------|-----------|-----------|----------|
|       |      |      |           |             |           |           | % change |
|       | 2016 | 2017 | 2018      | 2019        | 2020      | 2021      | from PY  |
| Jan   | \$0  | \$0  | \$12,981  | \$12,733    | \$30,008  | \$57,243  | 90.76%   |
| Feb   | \$0  | \$0  | \$6,035   | \$12,438    | \$30,568  | \$47,681  | 55.98%   |
| Mar   | \$0  | \$0  | \$11,053  | \$21,071    | \$39,087  | \$84,728  | 116.77%  |
| Apr   | \$0  | \$0  | \$6,066   | \$22,422    | \$74,964  | \$61,479  | -17.99%  |
| May   | \$0  | \$0  | \$8,969   | \$29,385    | \$49,073  | \$73,578  | 49.93%   |
| Jun   | \$0  | \$0  | \$4,481   | \$39,986    | \$58,270  | \$100,338 | 72.19%   |
| Jul   | \$0  | \$0  | \$9,214   | \$31,564    | \$64,485  | \$78,450  | 21.65%   |
| Aug   | \$0  | \$0  | \$7,835   | \$29,360    | \$72,750  | \$92,067  | 26.55%   |
| Sep   | \$0  | \$0  | \$11,610  | \$41,998    | \$76,044  | \$0       | n/a      |
| Oct   | \$0  | \$0  | \$8,178   | \$41,590    | \$71,296  | \$0       | n/a      |
| Nov   | \$0  | \$0  | \$9,257   | \$49,334    | \$87,680  | \$0       | n/a      |
| Dec   | \$0  | \$0  | \$24,417  | \$78,765    | \$88,683  | \$0       | n/a      |
| Total | \$0  | \$0  | \$120,096 | \$410,646   | \$742,907 | \$595,563 | 42.07%   |

#### Other Notes:

- \* All categories COVID 19 caused shutdown 3/15-6/1/20. Indoor dining closed 11/20-1/19 unless 5 Star cert.
- \*\* Bldg. Retail received a one-time audit payment of \$250,000 in May 19 & Dec 20 reclassed TIF of \$77K
- \*\*\*Online Retail this category continues to rise as a result of the Wayfair ruling
- \*\*\*\* Services received audit payments of \$40,000 in May 2020
- \*\*\*\*\*Outlets \$100K payment received in Feb and amended 70K in May 21  $\,$