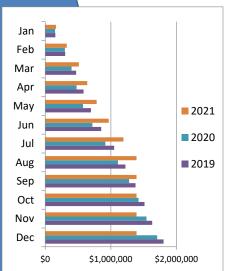

# Year Over Year Comparison of Sales Tax by Category

|       |              |              | Tota         | al Sales Tax |              |             |          |
|-------|--------------|--------------|--------------|--------------|--------------|-------------|----------|
|       |              |              |              |              |              |             | % change |
|       | 2016         | 2017         | 2018         | 2019         | 2020         | 2021        | from PY  |
| Jan   | \$766,849    | \$818,538    | \$885,926    | \$921,764    | \$969,901    | \$1,077,219 | 11.06%   |
| Feb   | \$763,151    | \$819,529    | \$925,320    | \$872,851    | \$896,207    | \$1,092,927 | 21.95%   |
| Mar   | \$984,257    | \$1,042,916  | \$1,063,206  | \$1,067,353  | \$803,182    | \$1,399,163 | 74.20%   |
| Apr   | \$646,245    | \$687,808    | \$764,516    | \$769,877    | \$654,733    | \$995,477   | 52.04%   |
| May   | \$666,068    | \$726,443    | \$802,688    | \$1,019,604  | \$822,617    | \$1,043,114 | 26.80%   |
| Jun   | \$1,009,478  | \$1,072,383  | \$1,099,967  | \$1,191,209  | \$1,221,145  | \$1,552,762 | 27.16%   |
| Jul   | \$977,228    | \$1,068,708  | \$1,075,530  | \$1,192,519  | \$1,304,240  | \$1,467,979 | 12.55%   |
| Aug   | \$951,341    | \$984,853    | \$1,038,181  | \$1,193,502  | \$1,251,475  | \$1,336,094 | 6.76%    |
| Sep   | \$1,014,190  | \$1,037,088  | \$1,024,673  | \$1,153,033  | \$1,409,632  | \$0         | n/a      |
| Oct   | \$896,612    | \$797,367    | \$848,734    | \$1,004,624  | \$1,156,700  | \$0         | n/a      |
| Nov   | \$865,772    | \$919,649    | \$891,605    | \$971,770    | \$1,118,262  | \$0         | n/a      |
| Dec   | \$1,182,890  | \$1,209,640  | \$1,228,422  | \$1,328,041  | \$1,355,362  | \$0         | n/a      |
| Total | \$10,724,079 | \$11,184,921 | \$11,648,768 | \$12,686,146 | \$12,963,456 | \$9,964,736 | 25.76%   |