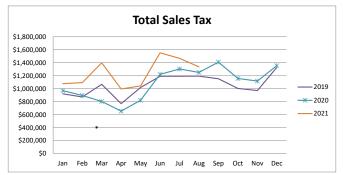

# Year Over Year Comparison of Sales Tax by Category

|       |              |              | Tota         | al Sales Tax |              |             |          |
|-------|--------------|--------------|--------------|--------------|--------------|-------------|----------|
|       |              |              |              |              |              |             | % change |
|       | 2016         | 2017         | 2018         | 2019         | 2020         | 2021        | from PY  |
| Jan   | \$766,849    | \$818,538    | \$885,926    | \$921,764    | \$969,901    | \$1,077,219 | 11.06%   |
| Feb   | \$763,151    | \$819,529    | \$925,320    | \$872,851    | \$896,207    | \$1,092,927 | 21.95%   |
| Mar   | \$984,257    | \$1,042,916  | \$1,063,206  | \$1,067,353  | \$803,182    | \$1,399,163 | 74.20%   |
| Apr   | \$646,245    | \$687,808    | \$764,516    | \$769,877    | \$654,733    | \$995,477   | 52.04%   |
| May   | \$666,068    | \$726,443    | \$802,688    | \$1,019,604  | \$822,617    | \$1,043,114 | 26.80%   |
| Jun   | \$1,009,478  | \$1,072,383  | \$1,099,967  | \$1,191,209  | \$1,221,145  | \$1,552,762 | 27.16%   |
| Jul   | \$977,228    | \$1,068,708  | \$1,075,530  | \$1,192,519  | \$1,304,240  | \$1,467,979 | 12.55%   |
| Aug   | \$951,341    | \$984,853    | \$1,038,181  | \$1,193,502  | \$1,251,475  | \$1,336,094 | 6.76%    |
| Sep   | \$1,014,190  | \$1,037,088  | \$1,024,673  | \$1,153,033  | \$1,409,632  | \$0         | n/a      |
| Oct   | \$896,612    | \$797,367    | \$848,734    | \$1,004,624  | \$1,156,700  | \$0         | n/a      |
| Nov   | \$865,772    | \$919,649    | \$891,605    | \$971,770    | \$1,118,262  | \$0         | n/a      |
| Dec   | \$1,182,890  | \$1,209,640  | \$1,228,422  | \$1,328,041  | \$1,355,362  | \$0         | n/a      |
| Total | \$10,724,079 | \$11,184,921 | \$11,648,768 | \$12,686,146 | \$12,963,456 | \$9,964,736 | 25.76%   |