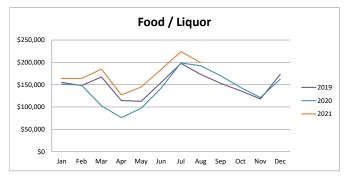

\$1,500,000

\$3,000,000

|       |             |             | Foo         | d & Liquor  |             |             |          |
|-------|-------------|-------------|-------------|-------------|-------------|-------------|----------|
|       |             |             |             |             |             |             | % change |
|       | 2016        | 2017        | 2018        | 2019        | 2020        | 2021        | from PY  |
| Jan   | \$131,649   | \$135,920   | \$144,354   | \$155,132   | \$150,841   | \$163,922   | 8.67%    |
| Feb   | \$118,012   | \$144,647   | \$149,271   | \$147,858   | \$148,891   | \$163,757   | 9.98%    |
| Mar   | \$139,365   | \$149,023   | \$158,422   | \$167,215   | \$102,543   | \$184,761   | 80.18%   |
| Apr   | \$101,339   | \$98,694    | \$113,784   | \$114,506   | \$76,197    | \$127,215   | 66.96%   |
| May   | \$96,090    | \$108,019   | \$115,475   | \$112,621   | \$97,170    | \$144,730   | 48.94%   |
| Jun   | \$138,306   | \$146,538   | \$161,344   | \$154,670   | \$142,258   | \$184,021   | 29.36%   |
| Jul   | \$158,077   | \$181,966   | \$186,654   | \$197,592   | \$198,570   | \$223,697   | 12.65%   |
| Aug   | \$154,294   | \$148,280   | \$173,951   | \$172,914   | \$192,378   | \$199,540   | 3.72%    |
| Sep   | \$139,326   | \$140,160   | \$147,993   | \$153,067   | \$169,933   | \$0         | n/a      |
| Oct   | \$113,465   | \$105,101   | \$121,172   | \$136,288   | \$143,759   | \$0         | n/a      |
| Nov   | \$114,187   | \$111,640   | \$130,723   | \$117,955   | \$121,213   | \$0         | n/a      |
| Dec   | \$163,456   | \$154,829   | \$185,635   | \$173,225   | \$162,275   | \$0         | n/a      |
| Total | \$1,567,566 | \$1,624,816 | \$1,788,778 | \$1,803,041 | \$1,706,029 | \$1,391,644 | 25.50%   |