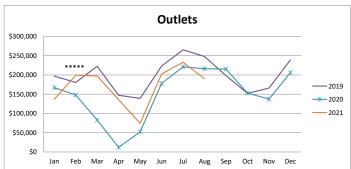

|       |             |             |             | Outlets     |             |             |          |
|-------|-------------|-------------|-------------|-------------|-------------|-------------|----------|
|       |             |             |             |             |             |             | % change |
|       | 2016        | 2017        | 2018        | 2019        | 2020        | 2021        | from PY  |
| Jan   | \$159,904   | \$145,597   | \$187,019   | \$196,963   | \$167,053   | \$136,747   | -18.14%  |
| Feb   | \$163,450   | \$163,590   | \$165,078   | \$180,448   | \$147,975   | \$199,241   | 34.64%   |
| Mar   | \$241,856   | \$223,180   | \$240,814   | \$222,425   | \$83,038    | \$197,102   | 137.36%  |
| Apr   | \$127,134   | \$152,779   | \$134,443   | \$147,033   | \$12,019    | \$135,747   | 1029.45% |
| May   | \$135,537   | \$134,248   | \$152,310   | \$139,196   | \$52,430    | \$74,161    | 41.45%   |
| Jun   | \$223,978   | \$222,184   | \$219,645   | \$223,289   | \$178,041   | \$202,630   | 13.81%   |
| Jul   | \$276,575   | \$284,232   | \$270,114   | \$265,140   | \$221,043   | \$233,000   | 5.41%    |
| Aug   | \$247,556   | \$251,010   | \$251,872   | \$247,847   | \$216,074   | \$190,197   | -11.98%  |
| Sep   | \$216,960   | \$216,457   | \$203,474   | \$198,194   | \$215,113   | \$0         | n/a      |
| Oct   | \$156,040   | \$158,978   | \$140,958   | \$152,063   | \$152,836   | \$0         | n/a      |
| Nov   | \$197,347   | \$197,530   | \$161,141   | \$165,858   | \$137,302   | \$0         | n/a      |
| Dec   | \$239,740   | \$260,019   | \$251,608   | \$238,959   | \$206,112   | \$0         | n/a      |
| Total | \$2,386,077 | \$2,409,805 | \$2,378,476 | \$2,377,416 | \$1,789,038 | \$1,368,825 | 27.02%   |

## Seasonality by Category: 2019-2021

#### Outlets:

Sales/Promotions/Events:

#### Other Notes:

- \* All categories COVID 19 caused shutdown 3/15-6/1/20. Indoor dining closed 11/20-1/19 unless 5 Star cert.
- \*\* Bldg. Retail received a one-time audit payment of \$250,000 in May 19 & Dec 20 reclassed TIF of \$77K
- \*\*\*Online Retail this category continues to rise as a result of the Wayfair ruling
- \*\*\*\* Services received audit payments of \$40,000 in May 2020
- \*\*\*\*\*Outlets \$100K payment received in Feb and amended 70K in May 21  $\,$