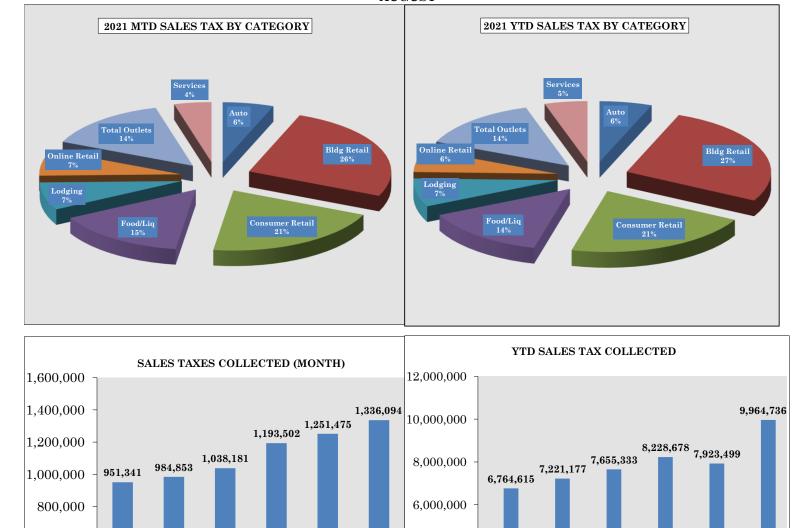

# Year Over Year Comparison of Sales Tax by Category

|       |              |              | Tota         | al Sales Tax |              |             |          |
|-------|--------------|--------------|--------------|--------------|--------------|-------------|----------|
|       |              |              |              |              |              |             | % change |
|       | 2016         | 2017         | 2018         | 2019         | 2020         | 2021        | from PY  |
| Jan   | \$766,849    | \$818,538    | \$885,926    | \$921,764    | \$969,901    | \$1,077,219 | 11.06%   |
| Feb   | \$763,151    | \$819,529    | \$925,320    | \$872,851    | \$896,207    | \$1,092,927 | 21.95%   |
| Mar   | \$984,257    | \$1,042,916  | \$1,063,206  | \$1,067,353  | \$803,182    | \$1,399,163 | 74.20%   |
| Apr   | \$646,245    | \$687,808    | \$764,516    | \$769,877    | \$654,733    | \$995,477   | 52.04%   |
| May   | \$666,068    | \$726,443    | \$802,688    | \$1,019,604  | \$822,617    | \$1,043,114 | 26.80%   |
| Jun   | \$1,009,478  | \$1,072,383  | \$1,099,967  | \$1,191,209  | \$1,221,145  | \$1,552,762 | 27.16%   |
| Jul   | \$977,228    | \$1,068,708  | \$1,075,530  | \$1,192,519  | \$1,304,240  | \$1,467,979 | 12.55%   |
| Aug   | \$951,341    | \$984,853    | \$1,038,181  | \$1,193,502  | \$1,251,475  | \$1,336,094 | 6.76%    |
| Sep   | \$1,014,190  | \$1,037,088  | \$1,024,673  | \$1,153,033  | \$1,409,632  | \$0         | n/a      |
| Oct   | \$896,612    | \$797,367    | \$848,734    | \$1,004,624  | \$1,156,700  | \$0         | n/a      |
| Nov   | \$865,772    | \$919,649    | \$891,605    | \$971,770    | \$1,118,262  | \$0         | n/a      |
| Dec   | \$1,182,890  | \$1,209,640  | \$1,228,422  | \$1,328,041  | \$1,355,362  | \$0         | n/a      |
| Total | \$10,724,079 | \$11,184,921 | \$11,648,768 | \$12,686,146 | \$12,963,456 | \$9,964,736 | 25.76%   |

|       |                   |           |           | Auto      |           |           |          |
|-------|-------------------|-----------|-----------|-----------|-----------|-----------|----------|
|       |                   |           |           |           |           |           | % change |
|       | 2016              | 2017      | 2018      | 2019      | 2020      | 2021      | from PY  |
| Jan   | \$59,587          | \$70,101  | \$63,353  | \$63,189  | \$57,451  | \$72,100  | 25.50%   |
| Feb   | \$65,190          | \$56,855  | \$53,841  | \$55,000  | \$51,548  | \$67,090  | 30.15%   |
| Mar   | \$74,112          | \$76,462  | \$76,521  | \$71,174  | \$62,629  | \$88,529  | 41.35%   |
| Apr   | \$78,237          | \$55,273  | \$64,081  | \$60,216  | \$44,130  | \$67,110  | 52.07%   |
| May   | \$66,987          | \$63,356  | \$62,160  | \$53,932  | \$53,787  | \$67,141  | 24.83%   |
| Jun   | \$78,079          | \$67,352  | \$70,097  | \$64,418  | \$62,103  | \$80,140  | 29.04%   |
| Jul   | \$66,894          | \$70,835  | \$68,415  | \$66,250  | \$68,275  | \$67,057  | -1.78%   |
| Aug   | \$77 <i>,</i> 545 | \$66,280  | \$75,510  | \$71,151  | \$64,490  | \$77,727  | 20.53%   |
| Sep   | \$81,689          | \$71,883  | \$62,414  | \$73,101  | \$79,448  | \$0       | n/a      |
| Oct   | \$77,443          | \$73,779  | \$73,548  | \$71,995  | \$69,405  | \$0       | n/a      |
| Nov   | \$68,337          | \$74,526  | \$62,477  | \$65,593  | \$63,936  | \$0       | n/a      |
| Dec   | \$79,896          | \$72,905  | \$77,330  | \$76,939  | \$63,983  | \$0       | n/a      |
| Total | \$873,996         | \$819,607 | \$809,746 | \$792,959 | \$741,185 | \$586,894 | 26.37%   |

|       |             |             | В           | ldg Retail  |             |             |          |
|-------|-------------|-------------|-------------|-------------|-------------|-------------|----------|
|       |             |             |             |             |             |             | % change |
|       | 2016        | 2017        | 2018        | 2019        | 2020        | 2021        | from PY  |
| Jan   | \$120,751   | \$168,108   | \$153,760   | \$152,847   | \$249,026   | \$246,457   | -1.03%   |
| Feb   | \$114,957   | \$137,390   | \$126,119   | \$154,682   | \$184,740   | \$229,558   | 24.26%   |
| Mar   | \$148,275   | \$202,209   | \$187,088   | \$197,773   | \$219,834   | \$316,908   | 44.16%   |
| Apr   | \$132,840   | \$121,313   | \$238,757   | \$202,335   | \$252,918   | \$285,800   | 13.00%   |
| May   | \$166,019   | \$202,858   | \$245,558   | \$478,357   | \$343,518   | \$345,415   | 0.55%    |
| Jun   | \$278,854   | \$310,013   | \$307,781   | \$373,121   | \$423,535   | \$523,486   | 23.60%   |
| Jul   | \$203,941   | \$221,332   | \$244,377   | \$313,591   | \$371,475   | \$390,477   | 5.12%    |
| Aug   | \$198,034   | \$224,917   | \$244,769   | \$320,003   | \$330,870   | \$345,227   | 4.34%    |
| Sep   | \$281,000   | \$277,698   | \$293,464   | \$357,499   | \$443,862   | \$0         | n/a      |
| Oct   | \$319,252   | \$219,882   | \$251,470   | \$310,650   | \$373,963   | \$0         | n/a      |
| Nov   | \$220,290   | \$220,654   | \$205,930   | \$269,257   | \$334,727   | \$0         | n/a      |
| Dec   | \$243,834   | \$211,210   | \$234,854   | \$268,927   | \$287,377   | \$0         | n/a      |
| Total | \$2,428,047 | \$2,517,584 | \$2,733,927 | \$3,399,042 | \$3,815,844 | \$2,683,328 | 12.94%   |

# Year Over Year Comparison of Sales Tax by Category **2021 2020 2019**

Jan Feb Mar Apr May

Jun

Jul Aug

Sep Oct Nov Dec

\$0

|       |             |             | Carce       | I           |             |             |          |
|-------|-------------|-------------|-------------|-------------|-------------|-------------|----------|
|       |             |             | Cons        | umer Retail |             |             |          |
|       |             |             |             |             |             |             | % change |
|       | 2016        | 2017        | 2018        | 2019        | 2020        | 2021        | from PY  |
| Jan   | \$202,751   | \$189,778   | \$203,832   | \$183,056   | \$177,041   | \$242,365   | 36.90%   |
| Feb   | \$200,689   | \$210,656   | \$182,411   | \$190,261   | \$171,871   | \$244,175   | 42.07%   |
| Mar   | \$248,313   | \$251,499   | \$234,563   | \$226,261   | \$190,107   | \$325,000   | 70.96%   |
| Apr   | \$149,127   | \$188,023   | \$139,211   | \$147,573   | \$134,238   | \$210,140   | 56.54%   |
| May   | \$153,178   | \$158,034   | \$149,945   | \$139,746   | \$177,548   | \$234,686   | 32.18%   |
| Jun   | \$216,633   | \$238,137   | \$233,423   | \$224,453   | \$257,957   | \$313,232   | 21.43%   |
| Jul   | \$191,245   | \$200,937   | \$193,321   | \$213,429   | \$251,007   | \$264,548   | 5.39%    |
| Aug   | \$201,213   | \$207,697   | \$191,212   | \$225,322   | \$245,658   | \$275,278   | 12.06%   |
| Sep   | \$209,426   | \$235,599   | \$193,104   | \$210,774   | \$277,527   | \$0         | n/a      |
| Oct   | \$171,689   | \$172,330   | \$169,501   | \$191,445   | \$231,418   | \$0         | n/a      |
| Nov   | \$211,629   | \$226,922   | \$217,297   | \$204,186   | \$251,756   | \$0         | n/a      |
| Dec   | \$338,212   | \$360,631   | \$286,386   | \$322,834   | \$376,905   | \$0         | n/a      |
| Total | \$2,494,105 | \$2,640,243 | \$2,394,207 | \$2,479,339 | \$2,743,032 | \$2,109,423 | 31.39%   |

\$1,500,000

\$3,000,000

|       |             |             | Foo         | d & Liquor  |             |             |          |
|-------|-------------|-------------|-------------|-------------|-------------|-------------|----------|
|       |             |             |             |             |             |             | % change |
|       | 2016        | 2017        | 2018        | 2019        | 2020        | 2021        | from PY  |
| Jan   | \$131,649   | \$135,920   | \$144,354   | \$155,132   | \$150,841   | \$163,922   | 8.67%    |
| Feb   | \$118,012   | \$144,647   | \$149,271   | \$147,858   | \$148,891   | \$163,757   | 9.98%    |
| Mar   | \$139,365   | \$149,023   | \$158,422   | \$167,215   | \$102,543   | \$184,761   | 80.18%   |
| Apr   | \$101,339   | \$98,694    | \$113,784   | \$114,506   | \$76,197    | \$127,215   | 66.96%   |
| May   | \$96,090    | \$108,019   | \$115,475   | \$112,621   | \$97,170    | \$144,730   | 48.94%   |
| Jun   | \$138,306   | \$146,538   | \$161,344   | \$154,670   | \$142,258   | \$184,021   | 29.36%   |
| Jul   | \$158,077   | \$181,966   | \$186,654   | \$197,592   | \$198,570   | \$223,697   | 12.65%   |
| Aug   | \$154,294   | \$148,280   | \$173,951   | \$172,914   | \$192,378   | \$199,540   | 3.72%    |
| Sep   | \$139,326   | \$140,160   | \$147,993   | \$153,067   | \$169,933   | \$0         | n/a      |
| Oct   | \$113,465   | \$105,101   | \$121,172   | \$136,288   | \$143,759   | \$0         | n/a      |
| Nov   | \$114,187   | \$111,640   | \$130,723   | \$117,955   | \$121,213   | \$0         | n/a      |
| Dec   | \$163,456   | \$154,829   | \$185,635   | \$173,225   | \$162,275   | \$0         | n/a      |
| Total | \$1,567,566 | \$1,624,816 | \$1,788,778 | \$1,803,041 | \$1,706,029 | \$1,391,644 | 25.50%   |

|     |       |           |           |           | Lodging   |           |           |          |
|-----|-------|-----------|-----------|-----------|-----------|-----------|-----------|----------|
|     |       |           |           |           |           |           |           | % change |
|     |       | 2016      | 2017      | 2018      | 2019      | 2020      | 2021      | from PY  |
|     | Jan   | \$50,669  | \$64,003  | \$74,095  | \$105,812 | \$88,758  | \$98,632  | 11.12%   |
|     | Feb   | \$67,039  | \$66,921  | \$73,110  | \$79,840  | \$84,769  | \$99,395  | 17.25%   |
|     | Mar   | \$79,596  | \$89,447  | \$93,621  | \$98,676  | \$31,507  | \$107,696 | 241.81%  |
| L   | Apr   | \$24,974  | \$26,442  | \$33,066  | \$32,840  | \$2,934   | \$55,233  | 1782.82% |
| ا ر | May   | \$18,956  | \$27,102  | \$26,950  | \$33,958  | \$2,868   | \$51,041  | 1679.85% |
|     | Jun   | \$36,857  | \$45,589  | \$54,705  | \$51,435  | \$40,519  | \$81,357  | 100.79%  |
| 9   | Jul   | \$52,276  | \$64,917  | \$67,191  | \$61,819  | \$75,325  | \$157,048 | 108.49%  |
|     | Aug   | \$43,902  | \$56,080  | \$57,191  | \$86,637  | \$80,288  | \$99,424  | 23.83%   |
|     | Sep   | \$43,838  | \$49,148  | \$62,467  | \$58,317  | \$82,174  | \$0       | n/a      |
|     | Oct   | \$27,585  | \$35,417  | \$41,212  | \$52,909  | \$63,897  | \$0       | n/a      |
|     | Nov   | \$22,290  | \$33,973  | \$58,435  | \$56,326  | \$54,928  | \$0       | n/a      |
|     | Dec   | \$62,271  | \$70,932  | \$99,874  | \$81,436  | \$82,845  | \$0       | n/a      |
|     | Total | \$530,252 | \$629,970 | \$741,916 | \$800,005 | \$690,813 | \$749,826 | 84.25%   |

# Year Over Year Comparison of Sales Tax by Category

|       |      |      | Or        | line Retail |           |           |          |
|-------|------|------|-----------|-------------|-----------|-----------|----------|
|       |      |      |           |             |           |           | % change |
|       | 2016 | 2017 | 2018      | 2019        | 2020      | 2021      | from PY  |
| Jan   | \$0  | \$0  | \$12,981  | \$12,733    | \$30,008  | \$57,243  | 90.76%   |
| Feb   | \$0  | \$0  | \$6,035   | \$12,438    | \$30,568  | \$47,681  | 55.98%   |
| Mar   | \$0  | \$0  | \$11,053  | \$21,071    | \$39,087  | \$84,728  | 116.77%  |
| Apr   | \$0  | \$0  | \$6,066   | \$22,422    | \$74,964  | \$61,479  | -17.99%  |
| May   | \$0  | \$0  | \$8,969   | \$29,385    | \$49,073  | \$73,578  | 49.93%   |
| Jun   | \$0  | \$0  | \$4,481   | \$39,986    | \$58,270  | \$100,338 | 72.19%   |
| Jul   | \$0  | \$0  | \$9,214   | \$31,564    | \$64,485  | \$78,450  | 21.65%   |
| Aug   | \$0  | \$0  | \$7,835   | \$29,360    | \$72,750  | \$92,067  | 26.55%   |
| Sep   | \$0  | \$0  | \$11,610  | \$41,998    | \$76,044  | \$0       | n/a      |
| Oct   | \$0  | \$0  | \$8,178   | \$41,590    | \$71,296  | \$0       | n/a      |
| Nov   | \$0  | \$0  | \$9,257   | \$49,334    | \$87,680  | \$0       | n/a      |
| Dec   | \$0  | \$0  | \$24,417  | \$78,765    | \$88,683  | \$0       | n/a      |
| Total | \$0  | \$0  | \$120,096 | \$410,646   | \$742,907 | \$595,563 | 42.07%   |

|       |             |             |             | Outlets     |             |             |          |
|-------|-------------|-------------|-------------|-------------|-------------|-------------|----------|
|       |             |             |             |             |             |             | % change |
|       | 2016        | 2017        | 2018        | 2019        | 2020        | 2021        | from PY  |
| Jan   | \$159,904   | \$145,597   | \$187,019   | \$196,963   | \$167,053   | \$136,747   | -18.14%  |
| Feb   | \$163,450   | \$163,590   | \$165,078   | \$180,448   | \$147,975   | \$199,241   | 34.64%   |
| Mar   | \$241,856   | \$223,180   | \$240,814   | \$222,425   | \$83,038    | \$197,102   | 137.36%  |
| Apr   | \$127,134   | \$152,779   | \$134,443   | \$147,033   | \$12,019    | \$135,747   | 1029.45% |
| May   | \$135,537   | \$134,248   | \$152,310   | \$139,196   | \$52,430    | \$74,161    | 41.45%   |
| Jun   | \$223,978   | \$222,184   | \$219,645   | \$223,289   | \$178,041   | \$202,630   | 13.81%   |
| Jul   | \$276,575   | \$284,232   | \$270,114   | \$265,140   | \$221,043   | \$233,000   | 5.41%    |
| Aug   | \$247,556   | \$251,010   | \$251,872   | \$247,847   | \$216,074   | \$190,197   | -11.98%  |
| Sep   | \$216,960   | \$216,457   | \$203,474   | \$198,194   | \$215,113   | \$0         | n/a      |
| Oct   | \$156,040   | \$158,978   | \$140,958   | \$152,063   | \$152,836   | \$0         | n/a      |
| Nov   | \$197,347   | \$197,530   | \$161,141   | \$165,858   | \$137,302   | \$0         | n/a      |
| Dec   | \$239,740   | \$260,019   | \$251,608   | \$238,959   | \$206,112   | \$0         | n/a      |
| Total | \$2,386,077 | \$2,409,805 | \$2,378,476 | \$2,377,416 | \$1,789,038 | \$1,368,825 | 27.02%   |

|       |           |           |           | Services  |           |           |          |
|-------|-----------|-----------|-----------|-----------|-----------|-----------|----------|
|       |           |           |           |           |           |           | % change |
|       | 2016      | 2017      | 2018      | 2019      | 2020      | 2021      | from PY  |
| Jan   | \$41,539  | \$45,031  | \$46,531  | \$52,033  | \$49,723  | \$59,753  | 20.17%   |
| Feb   | \$33,814  | \$39,471  | \$169,455 | \$52,323  | \$75,844  | \$42,029  | -44.59%  |
| Mar   | \$52,740  | \$51,096  | \$61,124  | \$62,758  | \$74,437  | \$94,440  | 26.87%   |
| Apr   | \$32,593  | \$45,284  | \$35,108  | \$42,952  | \$57,335  | \$52,754  | -7.99%   |
| May   | \$29,301  | \$32,825  | \$41,321  | \$32,410  | \$46,224  | \$52,362  | 13.28%   |
| Jun   | \$36,771  | \$42,570  | \$48,491  | \$59,836  | \$58,461  | \$67,559  | 15.56%   |
| Jul   | \$28,221  | \$44,488  | \$36,245  | \$43,134  | \$54,059  | \$53,702  | -0.66%   |
| Aug   | \$28,797  | \$30,589  | \$35,841  | \$40,270  | \$48,966  | \$56,634  | 15.66%   |
| Sep   | \$41,951  | \$46,143  | \$50,147  | \$60,082  | \$65,532  | \$0       | n/a      |
| Oct   | \$31,137  | \$31,881  | \$42,696  | \$47,685  | \$50,125  | \$0       | n/a      |
| Nov   | \$31,692  | \$54,405  | \$46,345  | \$43,262  | \$66,720  | \$0       | n/a      |
| Dec   | \$55,481  | \$79,113  | \$68,318  | \$86,954  | \$87,181  | \$0       | n/a      |
| Total | \$444,036 | \$542,896 | \$681,621 | \$623,698 | \$734,607 | \$479,233 | 3.05%    |