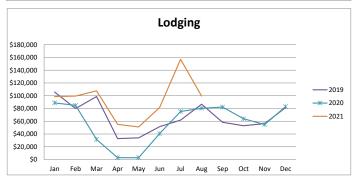

|     |       |           |           |           | Lodging   |           |           |          |
|-----|-------|-----------|-----------|-----------|-----------|-----------|-----------|----------|
|     |       |           |           |           |           |           |           | % change |
|     |       | 2016      | 2017      | 2018      | 2019      | 2020      | 2021      | from PY  |
|     | Jan   | \$50,669  | \$64,003  | \$74,095  | \$105,812 | \$88,758  | \$98,632  | 11.12%   |
|     | Feb   | \$67,039  | \$66,921  | \$73,110  | \$79,840  | \$84,769  | \$99,395  | 17.25%   |
|     | Mar   | \$79,596  | \$89,447  | \$93,621  | \$98,676  | \$31,507  | \$107,696 | 241.81%  |
| L   | Apr   | \$24,974  | \$26,442  | \$33,066  | \$32,840  | \$2,934   | \$55,233  | 1782.82% |
| ا ر | May   | \$18,956  | \$27,102  | \$26,950  | \$33,958  | \$2,868   | \$51,041  | 1679.85% |
|     | Jun   | \$36,857  | \$45,589  | \$54,705  | \$51,435  | \$40,519  | \$81,357  | 100.79%  |
| 9   | Jul   | \$52,276  | \$64,917  | \$67,191  | \$61,819  | \$75,325  | \$157,048 | 108.49%  |
|     | Aug   | \$43,902  | \$56,080  | \$57,191  | \$86,637  | \$80,288  | \$99,424  | 23.83%   |
|     | Sep   | \$43,838  | \$49,148  | \$62,467  | \$58,317  | \$82,174  | \$0       | n/a      |
|     | Oct   | \$27,585  | \$35,417  | \$41,212  | \$52,909  | \$63,897  | \$0       | n/a      |
|     | Nov   | \$22,290  | \$33,973  | \$58,435  | \$56,326  | \$54,928  | \$0       | n/a      |
|     | Dec   | \$62,271  | \$70,932  | \$99,874  | \$81,436  | \$82,845  | \$0       | n/a      |
|     | Total | \$530,252 | \$629,970 | \$741,916 | \$800,005 | \$690,813 | \$749,826 | 84.25%   |

## Seasonality by Category: 2019-2021