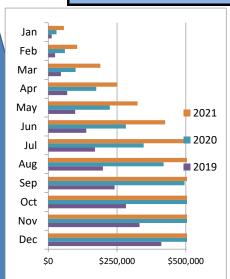

|     |       |           |           |           | Lodging   |           |           |          |
|-----|-------|-----------|-----------|-----------|-----------|-----------|-----------|----------|
|     |       |           |           |           |           |           |           | % change |
|     |       | 2016      | 2017      | 2018      | 2019      | 2020      | 2021      | from PY  |
|     | Jan   | \$50,669  | \$64,003  | \$74,095  | \$105,812 | \$88,758  | \$98,632  | 11.12%   |
|     | Feb   | \$67,039  | \$66,921  | \$73,110  | \$79,840  | \$84,769  | \$99,395  | 17.25%   |
|     | Mar   | \$79,596  | \$89,447  | \$93,621  | \$98,676  | \$31,507  | \$107,696 | 241.81%  |
| L   | Apr   | \$24,974  | \$26,442  | \$33,066  | \$32,840  | \$2,934   | \$55,233  | 1782.82% |
| ا ر | May   | \$18,956  | \$27,102  | \$26,950  | \$33,958  | \$2,868   | \$51,041  | 1679.85% |
|     | Jun   | \$36,857  | \$45,589  | \$54,705  | \$51,435  | \$40,519  | \$81,357  | 100.79%  |
| 9   | Jul   | \$52,276  | \$64,917  | \$67,191  | \$61,819  | \$75,325  | \$157,048 | 108.49%  |
|     | Aug   | \$43,902  | \$56,080  | \$57,191  | \$86,637  | \$80,288  | \$99,424  | 23.83%   |
|     | Sep   | \$43,838  | \$49,148  | \$62,467  | \$58,317  | \$82,174  | \$0       | n/a      |
|     | Oct   | \$27,585  | \$35,417  | \$41,212  | \$52,909  | \$63,897  | \$0       | n/a      |
|     | Nov   | \$22,290  | \$33,973  | \$58,435  | \$56,326  | \$54,928  | \$0       | n/a      |
|     | Dec   | \$62,271  | \$70,932  | \$99,874  | \$81,436  | \$82,845  | \$0       | n/a      |
|     | Total | \$530,252 | \$629,970 | \$741,916 | \$800,005 | \$690,813 | \$749,826 | 84.25%   |