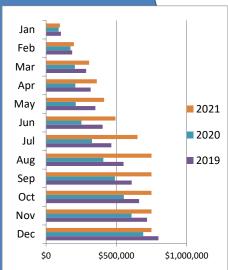

|       |             |             | В           | ldg Retail  |             |             |          |
|-------|-------------|-------------|-------------|-------------|-------------|-------------|----------|
|       |             |             |             |             |             |             | % change |
|       | 2016        | 2017        | 2018        | 2019        | 2020        | 2021        | from PY  |
| Jan   | \$120,751   | \$168,108   | \$153,760   | \$152,847   | \$249,026   | \$246,457   | -1.03%   |
| Feb   | \$114,957   | \$137,390   | \$126,119   | \$154,682   | \$184,740   | \$229,558   | 24.26%   |
| Mar   | \$148,275   | \$202,209   | \$187,088   | \$197,773   | \$219,834   | \$316,908   | 44.16%   |
| Apr   | \$132,840   | \$121,313   | \$238,757   | \$202,335   | \$252,918   | \$285,800   | 13.00%   |
| May   | \$166,019   | \$202,858   | \$245,558   | \$478,357   | \$343,518   | \$345,415   | 0.55%    |
| Jun   | \$278,854   | \$310,013   | \$307,781   | \$373,121   | \$423,535   | \$523,486   | 23.60%   |
| Jul   | \$203,941   | \$221,332   | \$244,377   | \$313,591   | \$371,475   | \$390,477   | 5.12%    |
| Aug   | \$198,034   | \$224,917   | \$244,769   | \$320,003   | \$330,870   | \$345,227   | 4.34%    |
| Sep   | \$281,000   | \$277,698   | \$293,464   | \$357,499   | \$443,862   | \$0         | n/a      |
| Oct   | \$319,252   | \$219,882   | \$251,470   | \$310,650   | \$373,963   | \$0         | n/a      |
| Nov   | \$220,290   | \$220,654   | \$205,930   | \$269,257   | \$334,727   | \$0         | n/a      |
| Dec   | \$243,834   | \$211,210   | \$234,854   | \$268,927   | \$287,377   | \$0         | n/a      |
| Total | \$2,428,047 | \$2,517,584 | \$2,733,927 | \$3,399,042 | \$3,815,844 | \$2,683,328 | 12.94%   |