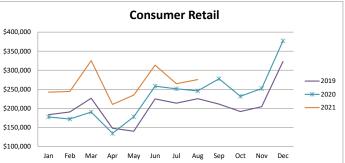

# Year Over Year Comparison of Sales Tax by Category **2021 2020 2019**

Jan Feb Mar Apr May

Jun

Jul Aug

Sep Oct Nov Dec

\$0

|       |             |             | Carce       | I           |             |             |          |
|-------|-------------|-------------|-------------|-------------|-------------|-------------|----------|
|       |             |             | Cons        | umer Retail |             |             |          |
|       |             |             |             |             |             |             | % change |
|       | 2016        | 2017        | 2018        | 2019        | 2020        | 2021        | from PY  |
| Jan   | \$202,751   | \$189,778   | \$203,832   | \$183,056   | \$177,041   | \$242,365   | 36.90%   |
| Feb   | \$200,689   | \$210,656   | \$182,411   | \$190,261   | \$171,871   | \$244,175   | 42.07%   |
| Mar   | \$248,313   | \$251,499   | \$234,563   | \$226,261   | \$190,107   | \$325,000   | 70.96%   |
| Apr   | \$149,127   | \$188,023   | \$139,211   | \$147,573   | \$134,238   | \$210,140   | 56.54%   |
| May   | \$153,178   | \$158,034   | \$149,945   | \$139,746   | \$177,548   | \$234,686   | 32.18%   |
| Jun   | \$216,633   | \$238,137   | \$233,423   | \$224,453   | \$257,957   | \$313,232   | 21.43%   |
| Jul   | \$191,245   | \$200,937   | \$193,321   | \$213,429   | \$251,007   | \$264,548   | 5.39%    |
| Aug   | \$201,213   | \$207,697   | \$191,212   | \$225,322   | \$245,658   | \$275,278   | 12.06%   |
| Sep   | \$209,426   | \$235,599   | \$193,104   | \$210,774   | \$277,527   | \$0         | n/a      |
| Oct   | \$171,689   | \$172,330   | \$169,501   | \$191,445   | \$231,418   | \$0         | n/a      |
| Nov   | \$211,629   | \$226,922   | \$217,297   | \$204,186   | \$251,756   | \$0         | n/a      |
| Dec   | \$338,212   | \$360,631   | \$286,386   | \$322,834   | \$376,905   | \$0         | n/a      |
| Total | \$2,494,105 | \$2,640,243 | \$2,394,207 | \$2,479,339 | \$2,743,032 | \$2,109,423 | 31.39%   |