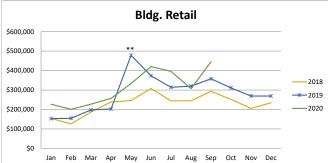

|       |             |             | В           | ldg Retail  |             |             |          |
|-------|-------------|-------------|-------------|-------------|-------------|-------------|----------|
|       |             |             |             |             |             |             | % change |
|       | 2015        | 2016        | 2017        | 2018        | 2019        | 2020        | from PY  |
| Jan   | \$108,000   | \$120,751   | \$168,108   | \$153,760   | \$152,847   | \$226,930   | 48.47%   |
| Feb   | \$100,694   | \$114,957   | \$137,390   | \$126,119   | \$154,682   | \$200,642   | 29.71%   |
| Mar   | \$140,585   | \$148,275   | \$202,209   | \$187,088   | \$197,773   | \$227,631   | 15.10%   |
| Apr   | \$143,043   | \$132,840   | \$121,313   | \$238,757   | \$202,335   | \$257,011   | 27.02%   |
| May   | \$155,119   | \$166,019   | \$202,858   | \$245,558   | \$478,357   | \$333,242   | -30.34%  |
| Jun   | \$244,798   | \$278,854   | \$310,013   | \$307,781   | \$373,121   | \$420,590   | 12.72%   |
| Jul   | \$197,897   | \$203,941   | \$221,332   | \$244,377   | \$313,591   | \$395,591   | 26.15%   |
| Aug   | \$181,668   | \$198,034   | \$224,917   | \$244,769   | \$320,003   | \$307,081   | -4.04%   |
| Sep   | \$234,205   | \$281,000   | \$277,698   | \$293,464   | \$357,499   | \$445,561   | 24.63%   |
| Oct   | \$189,680   | \$319,252   | \$219,882   | \$251,470   | \$310,650   | \$0         | n/a      |
| Nov   | \$168,383   | \$220,290   | \$220,654   | \$205,930   | \$269,257   | \$0         | n/a      |
| Dec   | \$262,081   | \$243,834   | \$211,210   | \$234,854   | \$268,927   | \$0         | n/a      |
| Total | \$2,126,152 | \$2,428,047 | \$2,517,584 | \$2,733,927 | \$3,399,042 | \$2,814,279 | 10.35%   |

#### Other Notes

- \* All categories 3/15/20 COVID 19 caused shutdown which didn't begin reopen until 6/1/20
- \*\* Bldg. Retail received a one-time audit payment of \$250,000 in May 2019
- $\hbox{***} \\ \hbox{Online Retail this category continues to rise as a result of the Wayfair ruling}$
- \*\*\*\*Services received a one-time payment of \$100,000 in February 2018
- \*\*\*\*\* Services received audit payments of \$40,000 in May 2020