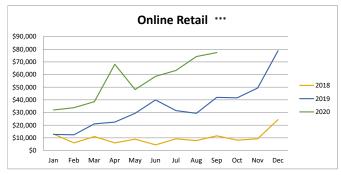

# Year Over Year Comparison of Sales Tax by Category

|       |      |      | Or   | line Retail |           |           |          |
|-------|------|------|------|-------------|-----------|-----------|----------|
|       |      |      |      |             |           |           | % change |
|       | 2015 | 2016 | 2017 | 2018        | 2019      | 2020      | from PY  |
| Jan   | \$0  | \$0  | \$0  | \$12,981    | \$12,733  | \$32,005  | 151.35%  |
| Feb   | \$0  | \$0  | \$0  | \$6,035     | \$12,438  | \$33,873  | 172.34%  |
| Mar   | \$0  | \$0  | \$0  | \$11,053    | \$21,071  | \$38,532  | 82.87%   |
| Apr   | \$0  | \$0  | \$0  | \$6,066     | \$22,422  | \$68,078  | 203.62%  |
| May   | \$0  | \$0  | \$0  | \$8,969     | \$29,385  | \$48,189  | 63.99%   |
| Jun   | \$0  | \$0  | \$0  | \$4,481     | \$39,986  | \$58,562  | 46.45%   |
| Jul   | \$0  | \$0  | \$0  | \$9,214     | \$31,564  | \$63,210  | 100.26%  |
| Aug   | \$0  | \$0  | \$0  | \$7,835     | \$29,360  | \$74,227  | 152.82%  |
| Sep   | \$0  | \$0  | \$0  | \$11,610    | \$41,998  | \$77,360  | 84.20%   |
| Oct   | \$0  | \$0  | \$0  | \$8,178     | \$41,590  | \$0       | n/a      |
| Nov   | \$0  | \$0  | \$0  | \$9,257     | \$49,334  | \$0       | n/a      |
| Dec   | \$0  | \$0  | \$0  | \$24,417    | \$78,765  | \$0       | n/a      |
| Total | \$0  | \$0  | \$0  | \$120,096   | \$410,646 | \$494,035 | 105.03%  |

#### Other Notes

- \* All categories 3/15/20 COVID 19 caused shutdown which didn't begin reopen until 6/1/20
- \*\* Bldg. Retail received a one-time audit payment of \$250,000 in May 2019
- $\hbox{***} \\ \hbox{Online Retail this category continues to rise as a result of the Wayfair ruling}$
- \*\*\*\*Services received a one-time payment of \$100,000 in February 2018
- \*\*\*\*\* Services received audit payments of \$40,000 in May 2020