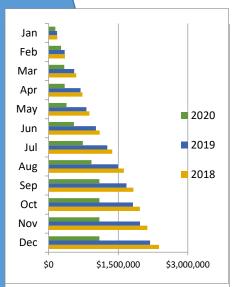

|       |             |             |             | Outlets     |             |             |          |
|-------|-------------|-------------|-------------|-------------|-------------|-------------|----------|
|       |             |             |             |             |             |             | % change |
|       | 2015        | 2016        | 2017        | 2018        | 2019        | 2020        | from PY  |
| Jan   | \$186,400   | \$159,904   | \$145,597   | \$187,019   | \$179,544   | \$142,941   | -20.39%  |
| Feb   | \$190,375   | \$163,450   | \$163,590   | \$165,078   | \$164,345   | \$126,263   | -23.17%  |
| Mar   | \$275,620   | \$241,856   | \$223,180   | \$240,814   | \$205,008   | \$66,654    | -67.49%  |
| Apr   | \$151,973   | \$127,134   | \$152,779   | \$134,443   | \$136,610   | \$9,661     | -92.93%  |
| May   | \$140,685   | \$135,537   | \$134,248   | \$152,310   | \$127,704   | \$41,241    | -67.71%  |
| Jun   | \$221,240   | \$223,978   | \$222,184   | \$219,645   | \$206,337   | \$156,497   | -24.15%  |
| Jul   | \$281,647   | \$276,575   | \$284,232   | \$270,114   | \$245,813   | \$191,918   | -21.93%  |
| Aug   | \$253,726   | \$247,556   | \$251,010   | \$251,872   | \$228,342   | \$188,865   | -17.29%  |
| Sep   | \$215,599   | \$216,960   | \$216,457   | \$203,474   | \$183,681   | \$169,394   | -7.78%   |
| Oct   | \$154,073   | \$156,040   | \$158,978   | \$140,958   | \$138,922   | \$0         | n/a      |
| Nov   | \$174,496   | \$197,347   | \$197,530   | \$161,141   | \$152,604   | \$0         | n/a      |
| Dec   | \$269,197   | \$239,740   | \$260,019   | \$251,608   | \$216,468   | \$0         | n/a      |
| Total | \$2,515,031 | \$2,386,077 | \$2,409,805 | \$2,378,476 | \$2,185,378 | \$1,093,435 | -34.81%  |

#### Outlets: