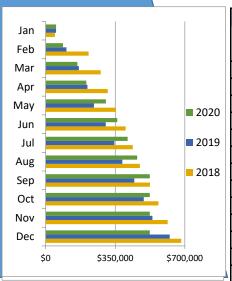

|       |             |             | Foo         | d & Liquor  |             |             |          |
|-------|-------------|-------------|-------------|-------------|-------------|-------------|----------|
|       |             |             |             |             |             |             | % change |
|       | 2015        | 2016        | 2017        | 2018        | 2019        | 2020        | from PY  |
| Jan   | \$124,223   | \$131,649   | \$135,920   | \$144,354   | \$172,551   | \$181,760   | 5.34%    |
| Feb   | \$114,027   | \$118,012   | \$144,647   | \$149,271   | \$163,961   | \$173,774   | 5.99%    |
| Mar   | \$129,043   | \$139,365   | \$149,023   | \$158,422   | \$184,631   | \$117,264   | -36.49%  |
| Apr   | \$93,318    | \$101,339   | \$98,694    | \$113,784   | \$124,929   | \$77,391    | -38.05%  |
| May   | \$95,614    | \$96,090    | \$108,019   | \$115,475   | \$124,113   | \$104,130   | -16.10%  |
| Jun   | \$120,837   | \$138,306   | \$146,538   | \$161,344   | \$171,623   | \$166,888   | -2.76%   |
| Jul   | \$145,992   | \$158,077   | \$181,966   | \$186,654   | \$216,919   | \$215,665   | -0.58%   |
| Aug   | \$132,158   | \$154,294   | \$148,280   | \$173,951   | \$192,418   | \$228,371   | 18.68%   |
| Sep   | \$130,756   | \$139,326   | \$140,160   | \$147,993   | \$167,580   | \$213,486   | 27.39%   |
| Oct   | \$102,295   | \$113,465   | \$105,101   | \$121,172   | \$149,429   | \$0         | n/a      |
| Nov   | \$100,316   | \$114,187   | \$111,640   | \$130,723   | \$131,209   | \$0         | n/a      |
| Dec   | \$147,249   | \$163,456   | \$154,829   | \$185,635   | \$195,716   | \$0         | n/a      |
| Total | \$1,435,827 | \$1,567,566 | \$1,624,816 | \$1,788,778 | \$1,995,079 | \$1,478,731 | -2.63%   |

|       |           |           | Lodging   |           |           |           |          |  |  |  |  |  |  |  |
|-------|-----------|-----------|-----------|-----------|-----------|-----------|----------|--|--|--|--|--|--|--|
|       |           |           |           |           |           |           | % change |  |  |  |  |  |  |  |
|       | 2015      | 2016      | 2017      | 2018      | 2019      | 2020      | from PY  |  |  |  |  |  |  |  |
| Jan   | \$41,242  | \$50,669  | \$64,003  | \$74,095  | \$105,812 | \$87,657  | -17.16%  |  |  |  |  |  |  |  |
| Feb   | \$43,388  | \$67,039  | \$66,921  | \$73,110  | \$79,840  | \$84,095  | 5.33%    |  |  |  |  |  |  |  |
| Mar   | \$58,888  | \$79,596  | \$89,447  | \$93,621  | \$98,676  | \$35,613  | -63.91%  |  |  |  |  |  |  |  |
| Apr   | \$16,636  | \$24,974  | \$26,442  | \$33,066  | \$32,840  | \$3,255   | -90.09%  |  |  |  |  |  |  |  |
| May   | \$12,461  | \$18,956  | \$27,102  | \$26,950  | \$33,958  | \$1,175   | -96.54%  |  |  |  |  |  |  |  |
| Jun   | \$22,977  | \$36,857  | \$45,589  | \$54,705  | \$51,435  | \$40,511  | -21.24%  |  |  |  |  |  |  |  |
| Jul   | \$35,139  | \$52,276  | \$64,917  | \$67,191  | \$61,819  | \$75,839  | 22.68%   |  |  |  |  |  |  |  |
| Aug   | \$28,680  | \$43,902  | \$56,080  | \$57,191  | \$86,637  | \$80,292  | -7.32%   |  |  |  |  |  |  |  |
| Sep   | \$24,677  | \$43,838  | \$49,148  | \$62,467  | \$58,317  | \$82,169  | 40.90%   |  |  |  |  |  |  |  |
| Oct   | \$15,266  | \$27,585  | \$35,417  | \$41,212  | \$52,909  | \$0       | n/a      |  |  |  |  |  |  |  |
| Nov   | \$13,825  | \$22,290  | \$33,973  | \$58,435  | \$56,326  | \$0       | n/a      |  |  |  |  |  |  |  |
| Dec   | \$56,254  | \$62,271  | \$70,932  | \$99,874  | \$81,436  | \$0       | n/a      |  |  |  |  |  |  |  |
| Total | \$369,432 | \$530,252 | \$629,970 | \$741,916 | \$800,005 | \$490,607 | -19.48%  |  |  |  |  |  |  |  |