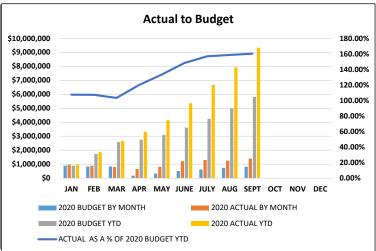

#### **EXHIBIT III-ACTUAL VS. BUDGET TABLE** 2020 2020 2020 ACTUAL AS ACTUAL SALES BUDGET **ACTUAL** BUDGET A % OF 2020 MONTH BY MONTH BY MONTH YTD YTD BUDGET YTD JAN \$901,600 969,901 \$901,600 \$969,901 107.58% FEB 896,207 \$1,738,853 \$837.253 \$1.866.108 107.32% MAR \$843,421 803,182 \$2,582,274 \$2,669,290 103.37% APR \$184.628 654.733 \$2,766,902 \$3.324.023 120.14% MAY \$340,327 822,617 \$3,107,229 \$4,146,640 133.45% 148.26% IUNE \$513,239 1,221,145 \$3.620.468 \$5,367,785 JULY \$628,803 1,304,240 \$4,249,271 157.02% \$6,672,025 AUG \$743,617 1,251,475 \$4,992,888 \$7,923,499 158.70% SEPT \$828,984 1,409,632 \$5,821,872 \$9,333,132 160.31% ОСТ \$836,818 \$6,658,690 \$9,333,132 140.16% NOV \$754,390 \$7,413,080 \$9,333,132 125.90% DEC \$1,019,616 \$8,432,696 \$9,333,132 110.68%

SALES TAX COLLECTIONS: ACTUAL VS BUDGET 2020 YTD

▶ The above budget numbers were revised to incorporate the COVID 19 affect on tax revenues.