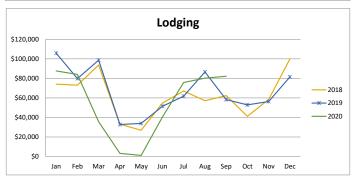

|       |           |           | Lodging   |           |           |           |          |  |  |  |  |  |  |  |
|-------|-----------|-----------|-----------|-----------|-----------|-----------|----------|--|--|--|--|--|--|--|
|       |           |           |           |           |           |           | % change |  |  |  |  |  |  |  |
|       | 2015      | 2016      | 2017      | 2018      | 2019      | 2020      | from PY  |  |  |  |  |  |  |  |
| Jan   | \$41,242  | \$50,669  | \$64,003  | \$74,095  | \$105,812 | \$87,657  | -17.16%  |  |  |  |  |  |  |  |
| Feb   | \$43,388  | \$67,039  | \$66,921  | \$73,110  | \$79,840  | \$84,095  | 5.33%    |  |  |  |  |  |  |  |
| Mar   | \$58,888  | \$79,596  | \$89,447  | \$93,621  | \$98,676  | \$35,613  | -63.91%  |  |  |  |  |  |  |  |
| Apr   | \$16,636  | \$24,974  | \$26,442  | \$33,066  | \$32,840  | \$3,255   | -90.09%  |  |  |  |  |  |  |  |
| May   | \$12,461  | \$18,956  | \$27,102  | \$26,950  | \$33,958  | \$1,175   | -96.54%  |  |  |  |  |  |  |  |
| Jun   | \$22,977  | \$36,857  | \$45,589  | \$54,705  | \$51,435  | \$40,511  | -21.24%  |  |  |  |  |  |  |  |
| Jul   | \$35,139  | \$52,276  | \$64,917  | \$67,191  | \$61,819  | \$75,839  | 22.68%   |  |  |  |  |  |  |  |
| Aug   | \$28,680  | \$43,902  | \$56,080  | \$57,191  | \$86,637  | \$80,292  | -7.32%   |  |  |  |  |  |  |  |
| Sep   | \$24,677  | \$43,838  | \$49,148  | \$62,467  | \$58,317  | \$82,169  | 40.90%   |  |  |  |  |  |  |  |
| Oct   | \$15,266  | \$27,585  | \$35,417  | \$41,212  | \$52,909  | \$0       | n/a      |  |  |  |  |  |  |  |
| Nov   | \$13,825  | \$22,290  | \$33,973  | \$58,435  | \$56,326  | \$0       | n/a      |  |  |  |  |  |  |  |
| Dec   | \$56,254  | \$62,271  | \$70,932  | \$99,874  | \$81,436  | \$0       | n/a      |  |  |  |  |  |  |  |
| Total | \$369,432 | \$530,252 | \$629,970 | \$741,916 | \$800,005 | \$490,607 | -19.48%  |  |  |  |  |  |  |  |

## Seasonality by Category: 2018-2020