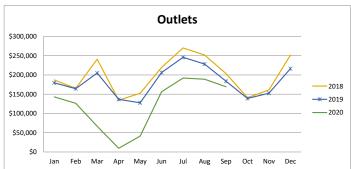

|       |             |             |             | Outlets     |             |             |          |
|-------|-------------|-------------|-------------|-------------|-------------|-------------|----------|
|       |             |             |             |             |             |             | % change |
|       | 2015        | 2016        | 2017        | 2018        | 2019        | 2020        | from PY  |
| Jan   | \$186,400   | \$159,904   | \$145,597   | \$187,019   | \$179,544   | \$142,941   | -20.39%  |
| Feb   | \$190,375   | \$163,450   | \$163,590   | \$165,078   | \$164,345   | \$126,263   | -23.17%  |
| Mar   | \$275,620   | \$241,856   | \$223,180   | \$240,814   | \$205,008   | \$66,654    | -67.49%  |
| Apr   | \$151,973   | \$127,134   | \$152,779   | \$134,443   | \$136,610   | \$9,661     | -92.93%  |
| May   | \$140,685   | \$135,537   | \$134,248   | \$152,310   | \$127,704   | \$41,241    | -67.71%  |
| Jun   | \$221,240   | \$223,978   | \$222,184   | \$219,645   | \$206,337   | \$156,497   | -24.15%  |
| Jul   | \$281,647   | \$276,575   | \$284,232   | \$270,114   | \$245,813   | \$191,918   | -21.93%  |
| Aug   | \$253,726   | \$247,556   | \$251,010   | \$251,872   | \$228,342   | \$188,865   | -17.29%  |
| Sep   | \$215,599   | \$216,960   | \$216,457   | \$203,474   | \$183,681   | \$169,394   | -7.78%   |
| Oct   | \$154,073   | \$156,040   | \$158,978   | \$140,958   | \$138,922   | \$0         | n/a      |
| Nov   | \$174,496   | \$197,347   | \$197,530   | \$161,141   | \$152,604   | \$0         | n/a      |
| Dec   | \$269,197   | \$239,740   | \$260,019   | \$251,608   | \$216,468   | \$0         | n/a      |
| Total | \$2,515,031 | \$2,386,077 | \$2,409,805 | \$2,378,476 | \$2,185,378 | \$1,093,435 | -34.81%  |

## Seasonality by Category: 2018-2020

#### Outlets:

#### **Upcoming Promotions and Events:**

- \*Gift Card Promotion to Nov 25, buy \$50, \$100 or \$150 outlets gift card & get a free \$10, \$15, or \$20 outlets gift card.
- \*15th Annual Shopping Extravaganza runs to Nov 25 with 19 non-profits benefitting. Tickets are on sale at outletsatsilverthorne.com/events.