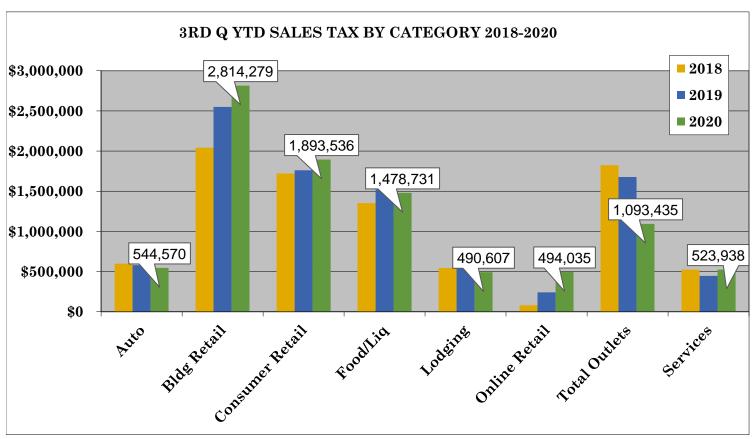

|       |           |           |           | Auto      |           |           |          |
|-------|-----------|-----------|-----------|-----------|-----------|-----------|----------|
|       |           |           |           |           |           |           | % change |
|       | 2015      | 2016      | 2017      | 2018      | 2019      | 2020      | from PY  |
| Jan   | \$67,374  | \$59,587  | \$70,101  | \$63,353  | \$63,189  | \$60,266  | -4.62%   |
| Feb   | \$52,041  | \$65,190  | \$56,855  | \$53,841  | \$55,000  | \$55,812  | 1.48%    |
| Mar   | \$67,831  | \$74,112  | \$76,462  | \$76,521  | \$71,174  | \$59,140  | -16.91%  |
| Apr   | \$61,647  | \$78,237  | \$55,273  | \$64,081  | \$60,216  | \$42,442  | -29.52%  |
| May   | \$53,967  | \$66,987  | \$63,356  | \$62,160  | \$53,932  | \$52,380  | -2.88%   |
| Jun   | \$78,123  | \$78,079  | \$67,352  | \$70,097  | \$64,418  | \$61,795  | -4.07%   |
| Jul   | \$77,834  | \$66,894  | \$70,835  | \$68,415  | \$66,250  | \$66,319  | 0.10%    |
| Aug   | \$63,380  | \$77,545  | \$66,280  | \$75,510  | \$71,151  | \$64,560  | -9.26%   |
| Sep   | \$73,829  | \$81,689  | \$71,883  | \$62,414  | \$73,101  | \$81,856  | 11.98%   |
| Oct   | \$67,935  | \$77,443  | \$73,779  | \$73,548  | \$71,995  | \$0       | n/a      |
| Nov   | \$65,672  | \$68,337  | \$74,526  | \$62,477  | \$65,593  | \$0       | n/a      |
| Dec   | \$83,423  | \$79,896  | \$72,905  | \$77,330  | \$76,939  | \$0       | n/a      |
| Total | \$813,056 | \$873,996 | \$819,607 | \$809,746 | \$792,959 | \$544,570 | -5.85%   |

|       |             |             | В           | ldg Retail  |             |             |          |
|-------|-------------|-------------|-------------|-------------|-------------|-------------|----------|
|       |             |             |             |             |             |             | % change |
|       | 2015        | 2016        | 2017        | 2018        | 2019        | 2020        | from PY  |
| Jan   | \$108,000   | \$120,751   | \$168,108   | \$153,760   | \$152,847   | \$226,930   | 48.47%   |
| Feb   | \$100,694   | \$114,957   | \$137,390   | \$126,119   | \$154,682   | \$200,642   | 29.71%   |
| Mar   | \$140,585   | \$148,275   | \$202,209   | \$187,088   | \$197,773   | \$227,631   | 15.10%   |
| Apr   | \$143,043   | \$132,840   | \$121,313   | \$238,757   | \$202,335   | \$257,011   | 27.02%   |
| May   | \$155,119   | \$166,019   | \$202,858   | \$245,558   | \$478,357   | \$333,242   | -30.34%  |
| Jun   | \$244,798   | \$278,854   | \$310,013   | \$307,781   | \$373,121   | \$420,590   | 12.72%   |
| Jul   | \$197,897   | \$203,941   | \$221,332   | \$244,377   | \$313,591   | \$395,591   | 26.15%   |
| Aug   | \$181,668   | \$198,034   | \$224,917   | \$244,769   | \$320,003   | \$307,081   | -4.04%   |
| Sep   | \$234,205   | \$281,000   | \$277,698   | \$293,464   | \$357,499   | \$445,561   | 24.63%   |
| Oct   | \$189,680   | \$319,252   | \$219,882   | \$251,470   | \$310,650   | \$0         | n/a      |
| Nov   | \$168,383   | \$220,290   | \$220,654   | \$205,930   | \$269,257   | \$0         | n/a      |
| Dec   | \$262,081   | \$243,834   | \$211,210   | \$234,854   | \$268,927   | \$0         | n/a      |
| Total | \$2,126,152 | \$2,428,047 | \$2,517,584 | \$2,733,927 | \$3,399,042 | \$2,814,279 | 10.35%   |

### Year Over Year Comparison of Sales Tax by Category Jan Feb Mar Apr May ■ 2020 Jun **2019** Jul **2018** Aug Sep Oct Nov Dec \$1,500,000 \$3,000,000

\$0

| Parie | on or sar   | CO TON IO   | - Cate 501  | 7           |             |             |         |
|-------|-------------|-------------|-------------|-------------|-------------|-------------|---------|
|       |             |             | Cons        | umer Retail |             |             |         |
|       |             |             |             |             | % change    |             |         |
|       | 2015        | 2016        | 2017        | 2018        | 2019        | 2020        | from PY |
| Jan   | \$194,131   | \$202,751   | \$189,778   | \$203,832   | \$183,056   | \$186,341   | 1.79%   |
| Feb   | \$177,616   | \$200,689   | \$210,656   | \$182,411   | \$190,261   | \$186,651   | -1.90%  |
| Mar   | \$242,016   | \$248,313   | \$251,499   | \$234,563   | \$226,261   | \$185,674   | -17.94% |
| Apr   | \$157,279   | \$149,127   | \$188,023   | \$139,211   | \$147,573   | \$152,401   | 3.27%   |
| May   | \$144,118   | \$153,178   | \$158,034   | \$149,945   | \$139,746   | \$143,701   | 2.83%   |
| Jun   | \$209,262   | \$216,633   | \$238,137   | \$233,423   | \$224,453   | \$259,104   | 15.44%  |
| Jul   | \$191,350   | \$191,245   | \$200,937   | \$193,321   | \$213,429   | \$243,557   | 14.12%  |
| Aug   | \$195,491   | \$201,213   | \$207,697   | \$191,212   | \$225,322   | \$260,455   | 15.59%  |
| Sep   | \$216,157   | \$209,426   | \$235,599   | \$193,104   | \$210,774   | \$275,651   | 30.78%  |
| Oct   | \$168,090   | \$171,689   | \$172,330   | \$169,501   | \$191,445   | \$0         | n/a     |
| Nov   | \$204,978   | \$211,629   | \$226,922   | \$217,297   | \$204,186   | \$0         | n/a     |
| Dec   | \$318,074   | \$338,212   | \$360,631   | \$286,386   | \$322,834   | \$0         | n/a     |
| Total | \$2,418,562 | \$2,494,105 | \$2,640,243 | \$2,394,207 | \$2,479,339 | \$1,893,536 | 7.53%   |

|       |             |             | Foo         | d & Liquor  |             |             |          |
|-------|-------------|-------------|-------------|-------------|-------------|-------------|----------|
|       |             |             |             |             |             |             | % change |
|       | 2015        | 2016        | 2017        | 2018        | 2019        | 2020        | from PY  |
| Jan   | \$124,223   | \$131,649   | \$135,920   | \$144,354   | \$172,551   | \$181,760   | 5.34%    |
| Feb   | \$114,027   | \$118,012   | \$144,647   | \$149,271   | \$163,961   | \$173,774   | 5.99%    |
| Mar   | \$129,043   | \$139,365   | \$149,023   | \$158,422   | \$184,631   | \$117,264   | -36.49%  |
| Apr   | \$93,318    | \$101,339   | \$98,694    | \$113,784   | \$124,929   | \$77,391    | -38.05%  |
| May   | \$95,614    | \$96,090    | \$108,019   | \$115,475   | \$124,113   | \$104,130   | -16.10%  |
| Jun   | \$120,837   | \$138,306   | \$146,538   | \$161,344   | \$171,623   | \$166,888   | -2.76%   |
| Jul   | \$145,992   | \$158,077   | \$181,966   | \$186,654   | \$216,919   | \$215,665   | -0.58%   |
| Aug   | \$132,158   | \$154,294   | \$148,280   | \$173,951   | \$192,418   | \$228,371   | 18.68%   |
| Sep   | \$130,756   | \$139,326   | \$140,160   | \$147,993   | \$167,580   | \$213,486   | 27.39%   |
| Oct   | \$102,295   | \$113,465   | \$105,101   | \$121,172   | \$149,429   | \$0         | n/a      |
| Nov   | \$100,316   | \$114,187   | \$111,640   | \$130,723   | \$131,209   | \$0         | n/a      |
| Dec   | \$147,249   | \$163,456   | \$154,829   | \$185,635   | \$195,716   | \$0         | n/a      |
| Total | \$1,435,827 | \$1,567,566 | \$1,624,816 | \$1,788,778 | \$1,995,079 | \$1,478,731 | -2.63%   |

|       |           |           | Lodging   |           |           |           |          |  |  |  |  |  |  |  |
|-------|-----------|-----------|-----------|-----------|-----------|-----------|----------|--|--|--|--|--|--|--|
|       |           |           |           |           |           |           | % change |  |  |  |  |  |  |  |
|       | 2015      | 2016      | 2017      | 2018      | 2019      | 2020      | from PY  |  |  |  |  |  |  |  |
| Jan   | \$41,242  | \$50,669  | \$64,003  | \$74,095  | \$105,812 | \$87,657  | -17.16%  |  |  |  |  |  |  |  |
| Feb   | \$43,388  | \$67,039  | \$66,921  | \$73,110  | \$79,840  | \$84,095  | 5.33%    |  |  |  |  |  |  |  |
| Mar   | \$58,888  | \$79,596  | \$89,447  | \$93,621  | \$98,676  | \$35,613  | -63.91%  |  |  |  |  |  |  |  |
| Apr   | \$16,636  | \$24,974  | \$26,442  | \$33,066  | \$32,840  | \$3,255   | -90.09%  |  |  |  |  |  |  |  |
| May   | \$12,461  | \$18,956  | \$27,102  | \$26,950  | \$33,958  | \$1,175   | -96.54%  |  |  |  |  |  |  |  |
| Jun   | \$22,977  | \$36,857  | \$45,589  | \$54,705  | \$51,435  | \$40,511  | -21.24%  |  |  |  |  |  |  |  |
| Jul   | \$35,139  | \$52,276  | \$64,917  | \$67,191  | \$61,819  | \$75,839  | 22.68%   |  |  |  |  |  |  |  |
| Aug   | \$28,680  | \$43,902  | \$56,080  | \$57,191  | \$86,637  | \$80,292  | -7.32%   |  |  |  |  |  |  |  |
| Sep   | \$24,677  | \$43,838  | \$49,148  | \$62,467  | \$58,317  | \$82,169  | 40.90%   |  |  |  |  |  |  |  |
| Oct   | \$15,266  | \$27,585  | \$35,417  | \$41,212  | \$52,909  | \$0       | n/a      |  |  |  |  |  |  |  |
| Nov   | \$13,825  | \$22,290  | \$33,973  | \$58,435  | \$56,326  | \$0       | n/a      |  |  |  |  |  |  |  |
| Dec   | \$56,254  | \$62,271  | \$70,932  | \$99,874  | \$81,436  | \$0       | n/a      |  |  |  |  |  |  |  |
| Total | \$369,432 | \$530,252 | \$629,970 | \$741,916 | \$800,005 | \$490,607 | -19.48%  |  |  |  |  |  |  |  |

# Year Over Year Comparison of Sales Tax by Category

|       |      |      | Or   | line Retail |           |           |          |
|-------|------|------|------|-------------|-----------|-----------|----------|
|       |      |      |      |             |           |           | % change |
|       | 2015 | 2016 | 2017 | 2018        | 2019      | 2020      | from PY  |
| Jan   | \$0  | \$0  | \$0  | \$12,981    | \$12,733  | \$32,005  | 151.35%  |
| Feb   | \$0  | \$0  | \$0  | \$6,035     | \$12,438  | \$33,873  | 172.34%  |
| Mar   | \$0  | \$0  | \$0  | \$11,053    | \$21,071  | \$38,532  | 82.87%   |
| Apr   | \$0  | \$0  | \$0  | \$6,066     | \$22,422  | \$68,078  | 203.62%  |
| May   | \$0  | \$0  | \$0  | \$8,969     | \$29,385  | \$48,189  | 63.99%   |
| Jun   | \$0  | \$0  | \$0  | \$4,481     | \$39,986  | \$58,562  | 46.45%   |
| Jul   | \$0  | \$0  | \$0  | \$9,214     | \$31,564  | \$63,210  | 100.26%  |
| Aug   | \$0  | \$0  | \$0  | \$7,835     | \$29,360  | \$74,227  | 152.82%  |
| Sep   | \$0  | \$0  | \$0  | \$11,610    | \$41,998  | \$77,360  | 84.20%   |
| Oct   | \$0  | \$0  | \$0  | \$8,178     | \$41,590  | \$0       | n/a      |
| Nov   | \$0  | \$0  | \$0  | \$9,257     | \$49,334  | \$0       | n/a      |
| Dec   | \$0  | \$0  | \$0  | \$24,417    | \$78,765  | \$0       | n/a      |
| Total | \$0  | \$0  | \$0  | \$120,096   | \$410,646 | \$494,035 | 105.03%  |

|       |             |             |             | Outlets     |             |             |          |
|-------|-------------|-------------|-------------|-------------|-------------|-------------|----------|
|       |             |             |             |             |             |             | % change |
|       | 2015        | 2016        | 2017        | 2018        | 2019        | 2020        | from PY  |
| Jan   | \$186,400   | \$159,904   | \$145,597   | \$187,019   | \$179,544   | \$142,941   | -20.39%  |
| Feb   | \$190,375   | \$163,450   | \$163,590   | \$165,078   | \$164,345   | \$126,263   | -23.17%  |
| Mar   | \$275,620   | \$241,856   | \$223,180   | \$240,814   | \$205,008   | \$66,654    | -67.49%  |
| Apr   | \$151,973   | \$127,134   | \$152,779   | \$134,443   | \$136,610   | \$9,661     | -92.93%  |
| May   | \$140,685   | \$135,537   | \$134,248   | \$152,310   | \$127,704   | \$41,241    | -67.71%  |
| Jun   | \$221,240   | \$223,978   | \$222,184   | \$219,645   | \$206,337   | \$156,497   | -24.15%  |
| Jul   | \$281,647   | \$276,575   | \$284,232   | \$270,114   | \$245,813   | \$191,918   | -21.93%  |
| Aug   | \$253,726   | \$247,556   | \$251,010   | \$251,872   | \$228,342   | \$188,865   | -17.29%  |
| Sep   | \$215,599   | \$216,960   | \$216,457   | \$203,474   | \$183,681   | \$169,394   | -7.78%   |
| Oct   | \$154,073   | \$156,040   | \$158,978   | \$140,958   | \$138,922   | \$0         | n/a      |
| Nov   | \$174,496   | \$197,347   | \$197,530   | \$161,141   | \$152,604   | \$0         | n/a      |
| Dec   | \$269,197   | \$239,740   | \$260,019   | \$251,608   | \$216,468   | \$0         | n/a      |
| Total | \$2,515,031 | \$2,386,077 | \$2,409,805 | \$2,378,476 | \$2,185,378 | \$1,093,435 | -34.81%  |

|       |           |           |           | Services  |           |           |          |
|-------|-----------|-----------|-----------|-----------|-----------|-----------|----------|
|       |           |           |           |           |           |           | % change |
|       | 2015      | 2016      | 2017      | 2018      | 2019      | 2020      | from PY  |
| Jan   | \$44,388  | \$41,539  | \$45,031  | \$46,531  | \$52,033  | \$51,999  | -0.06%   |
| Feb   | \$35,496  | \$33,814  | \$39,471  | \$169,455 | \$52,323  | \$35,097  | -32.92%  |
| Mar   | \$46,773  | \$52,740  | \$51,096  | \$61,124  | \$62,758  | \$72,674  | 15.80%   |
| Apr   | \$30,856  | \$32,593  | \$45,284  | \$35,108  | \$42,952  | \$44,495  | 3.59%    |
| May   | \$28,926  | \$29,301  | \$32,825  | \$41,321  | \$32,410  | \$98,558  | 204.10%  |
| Jun   | \$37,357  | \$36,771  | \$42,570  | \$48,491  | \$59,836  | \$57,197  | -4.41%   |
| Jul   | \$27,775  | \$28,221  | \$44,488  | \$36,245  | \$43,134  | \$52,139  | 20.88%   |
| Aug   | \$77,113  | \$28,797  | \$30,589  | \$35,841  | \$40,270  | \$47,624  | 18.26%   |
| Sep   | \$40,052  | \$41,951  | \$46,143  | \$50,147  | \$60,082  | \$64,154  | 6.78%    |
| Oct   | \$28,421  | \$31,137  | \$31,881  | \$42,696  | \$47,685  | \$0       | n/a      |
| Nov   | \$32,944  | \$31,692  | \$54,405  | \$46,345  | \$43,262  | \$0       | n/a      |
| Dec   | \$65,584  | \$55,481  | \$79,113  | \$68,318  | \$86,954  | \$0       | n/a      |
| Total | \$495,687 | \$444,036 | \$542,896 | \$681,621 | \$623,698 | \$523,938 | 17.53%   |