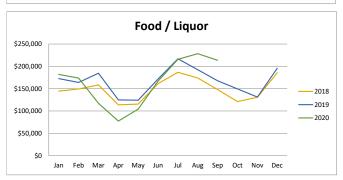

|       |             |             | Foo         | d & Liquor  |             |             |          |
|-------|-------------|-------------|-------------|-------------|-------------|-------------|----------|
|       |             |             |             |             |             |             | % change |
|       | 2015        | 2016        | 2017        | 2018        | 2019        | 2020        | from PY  |
| Jan   | \$124,223   | \$131,649   | \$135,920   | \$144,354   | \$172,551   | \$181,760   | 5.34%    |
| Feb   | \$114,027   | \$118,012   | \$144,647   | \$149,271   | \$163,961   | \$173,774   | 5.99%    |
| Mar   | \$129,043   | \$139,365   | \$149,023   | \$158,422   | \$184,631   | \$117,264   | -36.49%  |
| Apr   | \$93,318    | \$101,339   | \$98,694    | \$113,784   | \$124,929   | \$77,391    | -38.05%  |
| May   | \$95,614    | \$96,090    | \$108,019   | \$115,475   | \$124,113   | \$104,130   | -16.10%  |
| Jun   | \$120,837   | \$138,306   | \$146,538   | \$161,344   | \$171,623   | \$166,888   | -2.76%   |
| Jul   | \$145,992   | \$158,077   | \$181,966   | \$186,654   | \$216,919   | \$215,665   | -0.58%   |
| Aug   | \$132,158   | \$154,294   | \$148,280   | \$173,951   | \$192,418   | \$228,371   | 18.68%   |
| Sep   | \$130,756   | \$139,326   | \$140,160   | \$147,993   | \$167,580   | \$213,486   | 27.39%   |
| Oct   | \$102,295   | \$113,465   | \$105,101   | \$121,172   | \$149,429   | \$0         | n/a      |
| Nov   | \$100,316   | \$114,187   | \$111,640   | \$130,723   | \$131,209   | \$0         | n/a      |
| Dec   | \$147,249   | \$163,456   | \$154,829   | \$185,635   | \$195,716   | \$0         | n/a      |
| Total | \$1,435,827 | \$1,567,566 | \$1,624,816 | \$1,788,778 | \$1,995,079 | \$1,478,731 | -2.63%   |