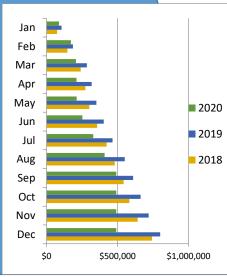

|       |           |           | Lodging   |           |           |           |          |  |  |  |  |  |  |  |
|-------|-----------|-----------|-----------|-----------|-----------|-----------|----------|--|--|--|--|--|--|--|
|       |           |           |           |           |           |           | % change |  |  |  |  |  |  |  |
|       | 2015      | 2016      | 2017      | 2018      | 2019      | 2020      | from PY  |  |  |  |  |  |  |  |
| Jan   | \$41,242  | \$50,669  | \$64,003  | \$74,095  | \$105,812 | \$87,657  | -17.16%  |  |  |  |  |  |  |  |
| Feb   | \$43,388  | \$67,039  | \$66,921  | \$73,110  | \$79,840  | \$84,095  | 5.33%    |  |  |  |  |  |  |  |
| Mar   | \$58,888  | \$79,596  | \$89,447  | \$93,621  | \$98,676  | \$35,613  | -63.91%  |  |  |  |  |  |  |  |
| Apr   | \$16,636  | \$24,974  | \$26,442  | \$33,066  | \$32,840  | \$3,255   | -90.09%  |  |  |  |  |  |  |  |
| May   | \$12,461  | \$18,956  | \$27,102  | \$26,950  | \$33,958  | \$1,175   | -96.54%  |  |  |  |  |  |  |  |
| Jun   | \$22,977  | \$36,857  | \$45,589  | \$54,705  | \$51,435  | \$40,511  | -21.24%  |  |  |  |  |  |  |  |
| Jul   | \$35,139  | \$52,276  | \$64,917  | \$67,191  | \$61,819  | \$75,839  | 22.68%   |  |  |  |  |  |  |  |
| Aug   | \$28,680  | \$43,902  | \$56,080  | \$57,191  | \$86,637  | \$80,292  | -7.32%   |  |  |  |  |  |  |  |
| Sep   | \$24,677  | \$43,838  | \$49,148  | \$62,467  | \$58,317  | \$82,169  | 40.90%   |  |  |  |  |  |  |  |
| Oct   | \$15,266  | \$27,585  | \$35,417  | \$41,212  | \$52,909  | \$0       | n/a      |  |  |  |  |  |  |  |
| Nov   | \$13,825  | \$22,290  | \$33,973  | \$58,435  | \$56,326  | \$0       | n/a      |  |  |  |  |  |  |  |
| Dec   | \$56,254  | \$62,271  | \$70,932  | \$99,874  | \$81,436  | \$0       | n/a      |  |  |  |  |  |  |  |
| Total | \$369,432 | \$530,252 | \$629,970 | \$741,916 | \$800,005 | \$490,607 | -19.48%  |  |  |  |  |  |  |  |

## Seasonality by Category: 2018-2020