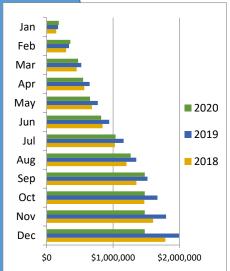

|       |             |             | Foo         | d & Liquor  |             |             |          |
|-------|-------------|-------------|-------------|-------------|-------------|-------------|----------|
|       |             |             |             |             |             |             | % change |
|       | 2015        | 2016        | 2017        | 2018        | 2019        | 2020        | from PY  |
| Jan   | \$124,223   | \$131,649   | \$135,920   | \$144,354   | \$172,551   | \$181,760   | 5.34%    |
| Feb   | \$114,027   | \$118,012   | \$144,647   | \$149,271   | \$163,961   | \$173,774   | 5.99%    |
| Mar   | \$129,043   | \$139,365   | \$149,023   | \$158,422   | \$184,631   | \$117,264   | -36.49%  |
| Apr   | \$93,318    | \$101,339   | \$98,694    | \$113,784   | \$124,929   | \$77,391    | -38.05%  |
| May   | \$95,614    | \$96,090    | \$108,019   | \$115,475   | \$124,113   | \$104,130   | -16.10%  |
| Jun   | \$120,837   | \$138,306   | \$146,538   | \$161,344   | \$171,623   | \$166,888   | -2.76%   |
| Jul   | \$145,992   | \$158,077   | \$181,966   | \$186,654   | \$216,919   | \$215,665   | -0.58%   |
| Aug   | \$132,158   | \$154,294   | \$148,280   | \$173,951   | \$192,418   | \$228,371   | 18.68%   |
| Sep   | \$130,756   | \$139,326   | \$140,160   | \$147,993   | \$167,580   | \$213,486   | 27.39%   |
| Oct   | \$102,295   | \$113,465   | \$105,101   | \$121,172   | \$149,429   | \$0         | n/a      |
| Nov   | \$100,316   | \$114,187   | \$111,640   | \$130,723   | \$131,209   | \$0         | n/a      |
| Dec   | \$147,249   | \$163,456   | \$154,829   | \$185,635   | \$195,716   | \$0         | n/a      |
| Total | \$1,435,827 | \$1,567,566 | \$1,624,816 | \$1,788,778 | \$1,995,079 | \$1,478,731 | -2.63%   |

## Seasonality by Category: 2018-2020