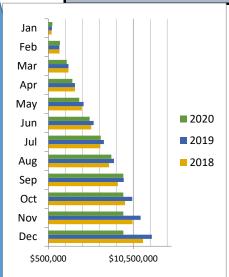

|          |         |         | \$ & %     |         |         |         |         |         |          |
|------------|--------|--------|--------|----------|---------|---------|------------|---------|---------|---------|---------|---------|----------|
| Change     | 2015   | 2016   | 2017   | 2018     | 2019    | 2020    | Change     | 2015    | 2016    | 2017    | 2018    | 2019    | 2020     |
| from Prior | 98,528 | 78,915 | 22,898 | (12,415) | 128,360 | 256,600 | from Prior | 516,051 | 293,295 | 479,460 | 421,741 | 701,704 | (48,579) |
| Year       | 11 78% | 8 11%  | 2 26%  | -1.20%   | 19 53%  | 99 95%  | Year       | 7.40%   | 3 99%   | 6 16%   | 5 11%   | 8.08%   | -0.52%   |

2,000,000

1,000,000

400,000

200,000





# Year Over Year Comparison of Sales Tax by Category



|       |              |              | Tota         | al Sales Tax |              |             |          |
|-------|--------------|--------------|--------------|--------------|--------------|-------------|----------|
|       |              |              |              |              |              |             | % change |
|       | 2015         | 2016         | 2017         | 2018         | 2019         | 2020        | from PY  |
| Jan   | \$765,758    | \$766,849    | \$818,538    | \$885,926    | \$921,764    | \$969,901   | 5.22%    |
| Feb   | \$713,636    | \$763,151    | \$819,529    | \$925,320    | \$872,851    | \$896,207   | 2.68%    |
| Mar   | \$960,756    | \$984,257    | \$1,042,916  | \$1,063,206  | \$1,067,353  | \$803,182   | -24.75%  |
| Apr   | \$654,752    | \$6