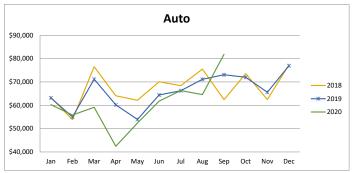

|       |           |           |           | Auto      |           |           |          |
|-------|-----------|-----------|-----------|-----------|-----------|-----------|----------|
|       |           |           |           |           |           |           | % change |
|       | 2015      | 2016      | 2017      | 2018      | 2019      | 2020      | from PY  |
| Jan   | \$67,374  | \$59,587  | \$70,101  | \$63,353  | \$63,189  | \$60,266  | -4.62%   |
| Feb   | \$52,041  | \$65,190  | \$56,855  | \$53,841  | \$55,000  | \$55,812  | 1.48%    |
| Mar   | \$67,831  | \$74,112  | \$76,462  | \$76,521  | \$71,174  | \$59,140  | -16.91%  |
| Apr   | \$61,647  | \$78,237  | \$55,273  | \$64,081  | \$60,216  | \$42,442  | -29.52%  |
| May   | \$53,967  | \$66,987  | \$63,356  | \$62,160  | \$53,932  | \$52,380  | -2.88%   |
| Jun   | \$78,123  | \$78,079  | \$67,352  | \$70,097  | \$64,418  | \$61,795  | -4.07%   |
| Jul   | \$77,834  | \$66,894  | \$70,835  | \$68,415  | \$66,250  | \$66,319  | 0.10%    |
| Aug   | \$63,380  | \$77,545  | \$66,280  | \$75,510  | \$71,151  | \$64,560  | -9.26%   |
| Sep   | \$73,829  | \$81,689  | \$71,883  | \$62,414  | \$73,101  | \$81,856  | 11.98%   |
| Oct   | \$67,935  | \$77,443  | \$73,779  | \$73,548  | \$71,995  | \$0       | n/a      |
| Nov   | \$65,672  | \$68,337  | \$74,526  | \$62,477  | \$65,593  | \$0       | n/a      |
| Dec   | \$83,423  | \$79,896  | \$72,905  | \$77,330  | \$76,939  | \$0       | n/a      |
| Total | \$813,056 | \$873,996 | \$819,607 | \$809,746 | \$792,959 | \$544,570 | -5.85%   |

## Seasonality by Category: 2018-2020