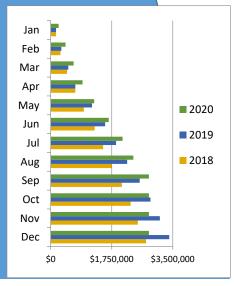

|       |             |             | В           | ldg Retail  |             |             |          |
|-------|-------------|-------------|-------------|-------------|-------------|-------------|----------|
|       |             |             |             |             |             |             | % change |
|       | 2015        | 2016        | 2017        | 2018        | 2019        | 2020        | from PY  |
| Jan   | \$108,000   | \$120,751   | \$168,108   | \$153,760   | \$152,847   | \$226,930   | 48.47%   |
| Feb   | \$100,694   | \$114,957   | \$137,390   | \$126,119   | \$154,682   | \$200,642   | 29.71%   |
| Mar   | \$140,585   | \$148,275   | \$202,209   | \$187,088   | \$197,773   | \$227,631   | 15.10%   |
| Apr   | \$143,043   | \$132,840   | \$121,313   | \$238,757   | \$202,335   | \$257,011   | 27.02%   |
| May   | \$155,119   | \$166,019   | \$202,858   | \$245,558   | \$478,357   | \$333,242   | -30.34%  |
| Jun   | \$244,798   | \$278,854   | \$310,013   | \$307,781   | \$373,121   | \$420,590   | 12.72%   |
| Jul   | \$197,897   | \$203,941   | \$221,332   | \$244,377   | \$313,591   | \$395,591   | 26.15%   |
| Aug   | \$181,668   | \$198,034   | \$224,917   | \$244,769   | \$320,003   | \$307,081   | -4.04%   |
| Sep   | \$234,205   | \$281,000   | \$277,698   | \$293,464   | \$357,499   | \$445,561   | 24.63%   |
| Oct   | \$189,680   | \$319,252   | \$219,882   | \$251,470   | \$310,650   | \$0         | n/a      |
| Nov   | \$168,383   | \$220,290   | \$220,654   | \$205,930   | \$269,257   | \$0         | n/a      |
| Dec   | \$262,081   | \$243,834   | \$211,210   | \$234,854   | \$268,927   | \$0         | n/a      |
| Total | \$2,126,152 | \$2,428,047 | \$2,517,584 | \$2,733,927 | \$3,399,042 | \$2,814,279 | 10.35%   |

## Seasonality by Category: 2018-2020