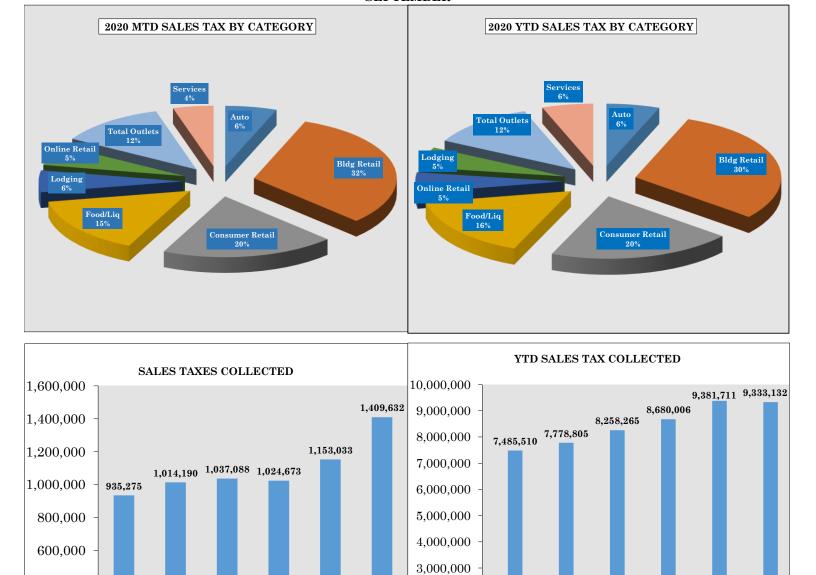

# Year Over Year Comparison of Sales Tax by Category

|       |              |              | Tota         | al Sales Tax |              |             |          |
|-------|--------------|--------------|--------------|--------------|--------------|-------------|----------|
|       |              |              |              |              |              |             | % change |
|       | 2015         | 2016         | 2017         | 2018         | 2019         | 2020        | from PY  |
| Jan   | \$765,758    | \$766,849    | \$818,538    | \$885,926    | \$921,764    | \$969,901   | 5.22%    |
| Feb   | \$713,636    | \$763,151    | \$819,529    | \$925,320    | \$872,851    | \$896,207   | 2.68%    |
| Mar   | \$960,756    | \$984,257    | \$1,042,916  | \$1,063,206  | \$1,067,353  | \$803,182   | -24.75%  |
| Apr   | \$654,752    | \$646,245    | \$687,808    | \$764,516    | \$769,877    | \$654,733   | -14.96%  |
| May   | \$630,889    | \$666,068    | \$726,443    | \$802,688    | \$1,019,604  | \$822,617   | -19.32%  |
| Jun   | \$934,594    | \$1,009,478  | \$1,072,383  | \$1,099,967  | \$1,191,209  | \$1,221,145 | 2.51%    |
| Jul   | \$957,633    | \$977,228    | \$1,068,708  | \$1,075,530  | \$1,192,519  | \$1,304,240 | 9.37%    |
| Aug   | \$932,216    | \$951,341    | \$984,853    | \$1,038,181  | \$1,193,502  | \$1,251,475 | 4.86%    |
| Sep   | \$935,275    | \$1,014,190  | \$1,037,088  | \$1,024,673  | \$1,153,033  | \$1,409,632 | 22.25%   |
| Oct   | \$725,760    | \$896,612    | \$797,367    | \$848,734    | \$1,004,624  | \$0         | n/a      |
| Nov   | \$760,614    | \$865,772    | \$919,649    | \$891,605    | \$971,770    | \$0         | n/a      |
| Dec   | \$1,201,862  | \$1,182,890  | \$1,209,640  | \$1,228,422  | \$1,328,041  | \$0         | n/a      |
| Total | \$10,173,746 | \$10,724,079 | \$11,184,921 | \$11,648,768 | \$12,686,146 | \$9,333,132 | -0.52%   |

|       |           |           |           | Auto      |           |           |          |
|-------|-----------|-----------|-----------|-----------|-----------|-----------|----------|
|       |           |           |           |           |           |           | % change |
|       | 2015      | 2016      | 2017      | 2018      | 2019      | 2020      | from PY  |
| Jan   | \$67,374  | \$59,587  | \$70,101  | \$63,353  | \$63,189  | \$60,266  | -4.62%   |
| Feb   | \$52,041  | \$65,190  | \$56,855  | \$53,841  | \$55,000  | \$55,812  | 1.48%    |
| Mar   | \$67,831  | \$74,112  | \$76,462  | \$76,521  | \$71,174  | \$59,140  | -16.91%  |
| Apr   | \$61,647  | \$78,237  | \$55,273  | \$64,081  | \$60,216  | \$42,442  | -29.52%  |
| May   | \$53,967  | \$66,987  | \$63,356  | \$62,160  | \$53,932  | \$52,380  | -2.88%   |
| Jun   | \$78,123  | \$78,079  | \$67,352  | \$70,097  | \$64,418  | \$61,795  | -4.07%   |
| Jul   | \$77,834  | \$66,894  | \$70,835  | \$68,415  | \$66,250  | \$66,319  | 0.10%    |
| Aug   | \$63,380  | \$77,545  | \$66,280  | \$75,510  | \$71,151  | \$64,560  | -9.26%   |
| Sep   | \$73,829  | \$81,689  | \$71,883  | \$62,414  | \$73,101  | \$81,856  | 11.98%   |
| Oct   | \$67,935  | \$77,443  | \$73,779  | \$73,548  | \$71,995  | \$0       | n/a      |
| Nov   | \$65,672  | \$68,337  | \$74,526  | \$62,477  | \$65,593  | \$0       | n/a      |
| Dec   | \$83,423  | \$79,896  | \$72,905  | \$77,330  | \$76,939  | \$0       | n/a      |
| Total | \$813,056 | \$873,996 | \$819,607 | \$809,746 | \$792,959 | \$544,570 | -5.85%   |

|       |             |             | В           | ldg Retail  |             |             |          |
|-------|-------------|-------------|-------------|-------------|-------------|-------------|----------|
|       |             |             |             |             |             |             | % change |
|       | 2015        | 2016        | 2017        | 2018        | 2019        | 2020        | from PY  |
| Jan   | \$108,000   | \$120,751   | \$168,108   | \$153,760   | \$152,847   | \$226,930   | 48.47%   |
| Feb   | \$100,694   | \$114,957   | \$137,390   | \$126,119   | \$154,682   | \$200,642   | 29.71%   |
| Mar   | \$140,585   | \$148,275   | \$202,209   | \$187,088   | \$197,773   | \$227,631   | 15.10%   |
| Apr   | \$143,043   | \$132,840   | \$121,313   | \$238,757   | \$202,335   | \$257,011   | 27.02%   |
| May   | \$155,119   | \$166,019   | \$202,858   | \$245,558   | \$478,357   | \$333,242   | -30.34%  |
| Jun   | \$244,798   | \$278,854   | \$310,013   | \$307,781   | \$373,121   | \$420,590   | 12.72%   |
| Jul   | \$197,897   | \$203,941   | \$221,332   | \$244,377   | \$313,591   | \$395,591   | 26.15%   |
| Aug   | \$181,668   | \$198,034   | \$224,917   | \$244,769   | \$320,003   | \$307,081   | -4.04%   |
| Sep   | \$234,205   | \$281,000   | \$277,698   | \$293,464   | \$357,499   | \$445,561   | 24.63%   |
| Oct   | \$189,680   | \$319,252   | \$219,882   | \$251,470   | \$310,650   | \$0         | n/a      |
| Nov   | \$168,383   | \$220,290   | \$220,654   | \$205,930   | \$269,257   | \$0         | n/a      |
| Dec   | \$262,081   | \$243,834   | \$211,210   | \$234,854   | \$268,927   | \$0         | n/a      |
| Total | \$2,126,152 | \$2,428,047 | \$2,517,584 | \$2,733,927 | \$3,399,042 | \$2,814,279 | 10.35%   |

### Year Over Year Comparison of Sales Tax by Category Jan Feb Mar Apr May ■ 2020 Jun **2019** Jul **2018** Aug Sep Oct Nov Dec \$1,500,000 \$3,000,000

\$0

| Parie | on or sar   | CO TON IO   | - Cate 501  | 7           |             |             |         |
|-------|-------------|-------------|-------------|-------------|-------------|-------------|---------|
|       |             |             | Cons        | umer Retail |             |             |         |
|       |             |             |             |             | % change    |             |         |
|       | 2015        | 2016        | 2017        | 2018        | 2019        | 2020        | from PY |
| Jan   | \$194,131   | \$202,751   | \$189,778   | \$203,832   | \$183,056   | \$186,341   | 1.79%   |
| Feb   | \$177,616   | \$200,689   | \$210,656   | \$182,411   | \$190,261   | \$186,651   | -1.90%  |
| Mar   | \$242,016   | \$248,313   | \$251,499   | \$234,563   | \$226,261   | \$185,674   | -17.94% |
| Apr   | \$157,279   | \$149,127   | \$188,023   | \$139,211   | \$147,573   | \$152,401   | 3.27%   |
| May   | \$144,118   | \$153,178   | \$158,034   | \$149,945   | \$139,746   | \$143,701   | 2.83%   |
| Jun   | \$209,262   | \$216,633   | \$238,137   | \$233,423   | \$224,453   | \$259,104   | 15.44%  |
| Jul   | \$191,350   | \$191,245   | \$200,937   | \$193,321   | \$213,429   | \$243,557   | 14.12%  |
| Aug   | \$195,491   | \$201,213   | \$207,697   | \$191,212   | \$225,322   | \$260,455   | 15.59%  |
| Sep   | \$216,157   | \$209,426   | \$235,599   | \$193,104   | \$210,774   | \$275,651   | 30.78%  |
| Oct   | \$168,090   | \$171,689   | \$172,330   | \$169,501   | \$191,445   | \$0         | n/a     |
| Nov   | \$204,978   | \$211,629   | \$226,922   | \$217,297   | \$204,186   | \$0         | n/a     |
| Dec   | \$318,074   | \$338,212   | \$360,631   | \$286,386   | \$322,834   | \$0         | n/a     |
| Total | \$2,418,562 | \$2,494,105 | \$2,640,243 | \$2,394,207 | \$2,479,339 | \$1,893,536 | 7.53%   |

|       |             |             | Foo         | d & Liquor  |             |             |          |
|-------|-------------|-------------|-------------|-------------|-------------|-------------|----------|
|       |             |             |             |             |             |             | % change |
|       | 2015        | 2016        | 2017        | 2018        | 2019        | 2020        | from PY  |
| Jan   | \$124,223   | \$131,649   | \$135,920   | \$144,354   | \$172,551   | \$181,760   | 5.34%    |
| Feb   | \$114,027   | \$118,012   | \$144,647   | \$149,271   | \$163,961   | \$173,774   | 5.99%    |
| Mar   | \$129,043   | \$139,365   | \$149,023   | \$158,422   | \$184,631   | \$117,264   | -36.49%  |
| Apr   | \$93,318    | \$101,339   | \$98,694    | \$113,784   | \$124,929   | \$77,391    | -38.05%  |
| May   | \$95,614    | \$96,090    | \$108,019   | \$115,475   | \$124,113   | \$104,130   | -16.10%  |
| Jun   | \$120,837   | \$138,306   | \$146,538   | \$161,344   | \$171,623   | \$166,888   | -2.76%   |
| Jul   | \$145,992   | \$158,077   | \$181,966   | \$186,654   | \$216,919   | \$215,665   | -0.58%   |
| Aug   | \$132,158   | \$154,294   | \$148,280   | \$173,951   | \$192,418   | \$228,371   | 18.68%   |
| Sep   | \$130,756   | \$139,326   | \$140,160   | \$147,993   | \$167,580   | \$213,486   | 27.39%   |
| Oct   | \$102,295   | \$113,465   | \$105,101   | \$121,172   | \$149,429   | \$0         | n/a      |
| Nov   | \$100,316   | \$114,187   | \$111,640   | \$130,723   | \$131,209   | \$0         | n/a      |
| Dec   | \$147,249   | \$163,456   | \$154,829   | \$185,635   | \$195,716   | \$0         | n/a      |
| Total | \$1,435,827 | \$1,567,566 | \$1,624,816 | \$1,788,778 | \$1,995,079 | \$1,478,731 | -2.63%   |

|       |           |           | Lodging   |           |           |           |          |  |  |  |  |  |  |  |
|-------|-----------|-----------|-----------|-----------|-----------|-----------|----------|--|--|--|--|--|--|--|
|       |           |           |           |           |           |           | % change |  |  |  |  |  |  |  |
|       | 2015      | 2016      | 2017      | 2018      | 2019      | 2020      | from PY  |  |  |  |  |  |  |  |
| Jan   | \$41,242  | \$50,669  | \$64,003  | \$74,095  | \$105,812 | \$87,657  | -17.16%  |  |  |  |  |  |  |  |
| Feb   | \$43,388  | \$67,039  | \$66,921  | \$73,110  | \$79,840  | \$84,095  | 5.33%    |  |  |  |  |  |  |  |
| Mar   | \$58,888  | \$79,596  | \$89,447  | \$93,621  | \$98,676  | \$35,613  | -63.91%  |  |  |  |  |  |  |  |
| Apr   | \$16,636  | \$24,974  | \$26,442  | \$33,066  | \$32,840  | \$3,255   | -90.09%  |  |  |  |  |  |  |  |
| May   | \$12,461  | \$18,956  | \$27,102  | \$26,950  | \$33,958  | \$1,175   | -96.54%  |  |  |  |  |  |  |  |
| Jun   | \$22,977  | \$36,857  | \$45,589  | \$54,705  | \$51,435  | \$40,511  | -21.24%  |  |  |  |  |  |  |  |
| Jul   | \$35,139  | \$52,276  | \$64,917  | \$67,191  | \$61,819  | \$75,839  | 22.68%   |  |  |  |  |  |  |  |
| Aug   | \$28,680  | \$43,902  | \$56,080  | \$57,191  | \$86,637  | \$80,292  | -7.32%   |  |  |  |  |  |  |  |
| Sep   | \$24,677  | \$43,838  | \$49,148  | \$62,467  | \$58,317  | \$82,169  | 40.90%   |  |  |  |  |  |  |  |
| Oct   | \$15,266  | \$27,585  | \$35,417  | \$41,212  | \$52,909  | \$0       | n/a      |  |  |  |  |  |  |  |
| Nov   | \$13,825  | \$22,290  | \$33,973  | \$58,435  | \$56,326  | \$0       | n/a      |  |  |  |  |  |  |  |
| Dec   | \$56,254  | \$62,271  | \$70,932  | \$99,874  | \$81,436  | \$0       | n/a      |  |  |  |  |  |  |  |
| Total | \$369,432 | \$530,252 | \$629,970 | \$741,916 | \$800,005 | \$490,607 | -19.48%  |  |  |  |  |  |  |  |

# Year Over Year Comparison of Sales Tax by Category

|       |      |      | Or   | line Retail |           |           |          |
|-------|------|------|------|-------------|-----------|-----------|----------|
|       |      |      |      |             |           |           | % change |
|       | 2015 | 2016 | 2017 | 2018        | 2019      | 2020      | from PY  |
| Jan   | \$0  | \$0  | \$0  | \$12,981    | \$12,733  | \$32,005  | 151.35%  |
| Feb   | \$0  | \$0  | \$0  | \$6,035     | \$12,438  | \$33,873  | 172.34%  |
| Mar   | \$0  | \$0  | \$0  | \$11,053    | \$21,071  | \$38,532  | 82.87%   |
| Apr   | \$0  | \$0  | \$0  | \$6,066     | \$22,422  | \$68,078  | 203.62%  |
| May   | \$0  | \$0  | \$0  | \$8,969     | \$29,385  | \$48,189  | 63.99%   |
| Jun   | \$0  | \$0  | \$0  | \$4,481     | \$39,986  | \$58,562  | 46.45%   |
| Jul   | \$0  | \$0  | \$0  | \$9,214     | \$31,564  | \$63,210  | 100.26%  |
| Aug   | \$0  | \$0  | \$0  | \$7,835     | \$29,360  | \$74,227  | 152.82%  |
| Sep   | \$0  | \$0  | \$0  | \$11,610    | \$41,998  | \$77,360  | 84.20%   |
| Oct   | \$0  | \$0  | \$0  | \$8,178     | \$41,590  | \$0       | n/a      |
| Nov   | \$0  | \$0  | \$0  | \$9,257     | \$49,334  | \$0       | n/a      |
| Dec   | \$0  | \$0  | \$0  | \$24,417    | \$78,765  | \$0       | n/a      |
| Total | \$0  | \$0  | \$0  | \$120,096   | \$410,646 | \$494,035 | 105.03%  |

|       |             |             |             | Outlets     |             |             |          |
|-------|-------------|-------------|-------------|-------------|-------------|-------------|----------|
|       |             |             |             |             |             |             | % change |
|       | 2015        | 2016        | 2017        | 2018        | 2019        | 2020        | from PY  |
| Jan   | \$186,400   | \$159,904   | \$145,597   | \$187,019   | \$179,544   | \$142,941   | -20.39%  |
| Feb   | \$190,375   | \$163,450   | \$163,590   | \$165,078   | \$164,345   | \$126,263   | -23.17%  |
| Mar   | \$275,620   | \$241,856   | \$223,180   | \$240,814   | \$205,008   | \$66,654    | -67.49%  |
| Apr   | \$151,973   | \$127,134   | \$152,779   | \$134,443   | \$136,610   | \$9,661     | -92.93%  |
| May   | \$140,685   | \$135,537   | \$134,248   | \$152,310   | \$127,704   | \$41,241    | -67.71%  |
| Jun   | \$221,240   | \$223,978   | \$222,184   | \$219,645   | \$206,337   | \$156,497   | -24.15%  |
| Jul   | \$281,647   | \$276,575   | \$284,232   | \$270,114   | \$245,813   | \$191,918   | -21.93%  |
| Aug   | \$253,726   | \$247,556   | \$251,010   | \$251,872   | \$228,342   | \$188,865   | -17.29%  |
| Sep   | \$215,599   | \$216,960   | \$216,457   | \$203,474   | \$183,681   | \$169,394   | -7.78%   |
| Oct   | \$154,073   | \$156,040   | \$158,978   | \$140,958   | \$138,922   | \$0         | n/a      |
| Nov   | \$174,496   | \$197,347   | \$197,530   | \$161,141   | \$152,604   | \$0         | n/a      |
| Dec   | \$269,197   | \$239,740   | \$260,019   | \$251,608   | \$216,468   | \$0         | n/a      |
| Total | \$2,515,031 | \$2,386,077 | \$2,409,805 | \$2,378,476 | \$2,185,378 | \$1,093,435 | -34.81%  |

|       |           |           |           | Services  |           |           |          |
|-------|-----------|-----------|-----------|-----------|-----------|-----------|----------|
|       |           |           |           |           |           |           | % change |
|       | 2015      | 2016      | 2017      | 2018      | 2019      | 2020      | from PY  |
| Jan   | \$44,388  | \$41,539  | \$45,031  | \$46,531  | \$52,033  | \$51,999  | -0.06%   |
| Feb   | \$35,496  | \$33,814  | \$39,471  | \$169,455 | \$52,323  | \$35,097  | -32.92%  |
| Mar   | \$46,773  | \$52,740  | \$51,096  | \$61,124  | \$62,758  | \$72,674  | 15.80%   |
| Apr   | \$30,856  | \$32,593  | \$45,284  | \$35,108  | \$42,952  | \$44,495  | 3.59%    |
| May   | \$28,926  | \$29,301  | \$32,825  | \$41,321  | \$32,410  | \$98,558  | 204.10%  |
| Jun   | \$37,357  | \$36,771  | \$42,570  | \$48,491  | \$59,836  | \$57,197  | -4.41%   |
| Jul   | \$27,775  | \$28,221  | \$44,488  | \$36,245  | \$43,134  | \$52,139  | 20.88%   |
| Aug   | \$77,113  | \$28,797  | \$30,589  | \$35,841  | \$40,270  | \$47,624  | 18.26%   |
| Sep   | \$40,052  | \$41,951  | \$46,143  | \$50,147  | \$60,082  | \$64,154  | 6.78%    |
| Oct   | \$28,421  | \$31,137  | \$31,881  | \$42,696  | \$47,685  | \$0       | n/a      |
| Nov   | \$32,944  | \$31,692  | \$54,405  | \$46,345  | \$43,262  | \$0       | n/a      |
| Dec   | \$65,584  | \$55,481  | \$79,113  | \$68,318  | \$86,954  | \$0       | n/a      |
| Total | \$495,687 | \$444,036 | \$542,896 | \$681,621 | \$623,698 | \$523,938 | 17.53%   |