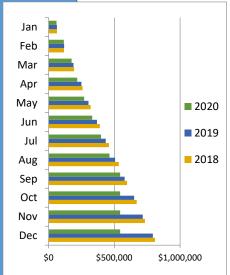

|       |           |           |           | Auto      |           |           |          |
|-------|-----------|-----------|-----------|-----------|-----------|-----------|----------|
|       |           |           |           |           |           |           | % change |
|       | 2015      | 2016      | 2017      | 2018      | 2019      | 2020      | from PY  |
| Jan   | \$67,374  | \$59,587  | \$70,101  | \$63,353  | \$63,189  | \$60,266  | -4.62%   |
| Feb   | \$52,041  | \$65,190  | \$56,855  | \$53,841  | \$55,000  | \$55,812  | 1.48%    |
| Mar   | \$67,831  | \$74,112  | \$76,462  | \$76,521  | \$71,174  | \$59,140  | -16.91%  |
| Apr   | \$61,647  | \$78,237  | \$55,273  | \$64,081  | \$60,216  | \$42,442  | -29.52%  |
| May   | \$53,967  | \$66,987  | \$63,356  | \$62,160  | \$53,932  | \$52,380  | -2.88%   |
| Jun   | \$78,123  | \$78,079  | \$67,352  | \$70,097  | \$64,418  | \$61,795  | -4.07%   |
| Jul   | \$77,834  | \$66,894  | \$70,835  | \$68,415  | \$66,250  | \$66,319  | 0.10%    |
| Aug   | \$63,380  | \$77,545  | \$66,280  | \$75,510  | \$71,151  | \$64,560  | -9.26%   |
| Sep   | \$73,829  | \$81,689  | \$71,883  | \$62,414  | \$73,101  | \$81,856  | 11.98%   |
| Oct   | \$67,935  | \$77,443  | \$73,779  | \$73,548  | \$71,995  | \$0       | n/a      |
| Nov   | \$65,672  | \$68,337  | \$74,526  | \$62,477  | \$65,593  | \$0       | n/a      |
| Dec   | \$83,423  | \$79,896  | \$72,905  | \$77,330  | \$76,939  | \$0       | n/a      |
| Total | \$813,056 | \$873,996 | \$819,607 | \$809,746 | \$792,959 | \$544,570 | -5.85%   |

## Seasonality by Category: 2018-2020