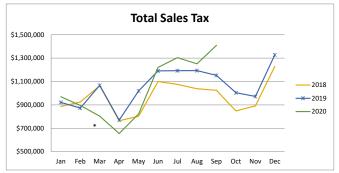

# Year Over Year Comparison of Sales Tax by Category

|       |              |              | Tota         | al Sales Tax |              |             |          |
|-------|--------------|--------------|--------------|--------------|--------------|-------------|----------|
|       |              |              |              |              |              |             | % change |
|       | 2015         | 2016         | 2017         | 2018         | 2019         | 2020        | from PY  |
| Jan   | \$765,758    | \$766,849    | \$818,538    | \$885,926    | \$921,764    | \$969,901   | 5.22%    |
| Feb   | \$713,636    | \$763,151    | \$819,529    | \$925,320    | \$872,851    | \$896,207   | 2.68%    |
| Mar   | \$960,756    | \$984,257    | \$1,042,916  | \$1,063,206  | \$1,067,353  | \$803,182   | -24.75%  |
| Apr   | \$654,752    | \$646,245    | \$687,808    | \$764,516    | \$769,877    | \$654,733   | -14.96%  |
| May   | \$630,889    | \$666,068    | \$726,443    | \$802,688    | \$1,019,604  | \$822,617   | -19.32%  |
| Jun   | \$934,594    | \$1,009,478  | \$1,072,383  | \$1,099,967  | \$1,191,209  | \$1,221,145 | 2.51%    |
| Jul   | \$957,633    | \$977,228    | \$1,068,708  | \$1,075,530  | \$1,192,519  | \$1,304,240 | 9.37%    |
| Aug   | \$932,216    | \$951,341    | \$984,853    | \$1,038,181  | \$1,193,502  | \$1,251,475 | 4.86%    |
| Sep   | \$935,275    | \$1,014,190  | \$1,037,088  | \$1,024,673  | \$1,153,033  | \$1,409,632 | 22.25%   |
| Oct   | \$725,760    | \$896,612    | \$797,367    | \$848,734    | \$1,004,624  | \$0         | n/a      |
| Nov   | \$760,614    | \$865,772    | \$919,649    | \$891,605    | \$971,770    | \$0         | n/a      |
| Dec   | \$1,201,862  | \$1,182,890  | \$1,209,640  | \$1,228,422  | \$1,328,041  | \$0         | n/a      |
| Total | \$10,173,746 | \$10,724,079 | \$11,184,921 | \$11,648,768 | \$12,686,146 | \$9,333,132 | -0.52%   |