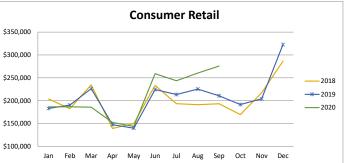

### Year Over Year Comparison of Sales Tax by Category Jan Feb Mar Apr May ■ 2020 Jun **2019** Jul **2018** Aug Sep Oct Nov Dec \$1,500,000 \$3,000,000

\$0

| Parie | on or sar   | CO TON IO   | - Cate 501  | 7           |             |             |         |
|-------|-------------|-------------|-------------|-------------|-------------|-------------|---------|
|       |             |             | Cons        | umer Retail |             |             |         |
|       |             |             |             |             | % change    |             |         |
|       | 2015        | 2016        | 2017        | 2018        | 2019        | 2020        | from PY |
| Jan   | \$194,131   | \$202,751   | \$189,778   | \$203,832   | \$183,056   | \$186,341   | 1.79%   |
| Feb   | \$177,616   | \$200,689   | \$210,656   | \$182,411   | \$190,261   | \$186,651   | -1.90%  |
| Mar   | \$242,016   | \$248,313   | \$251,499   | \$234,563   | \$226,261   | \$185,674   | -17.94% |
| Apr   | \$157,279   | \$149,127   | \$188,023   | \$139,211   | \$147,573   | \$152,401   | 3.27%   |
| May   | \$144,118   | \$153,178   | \$158,034   | \$149,945   | \$139,746   | \$143,701   | 2.83%   |
| Jun   | \$209,262   | \$216,633   | \$238,137   | \$233,423   | \$224,453   | \$259,104   | 15.44%  |
| Jul   | \$191,350   | \$191,245   | \$200,937   | \$193,321   | \$213,429   | \$243,557   | 14.12%  |
| Aug   | \$195,491   | \$201,213   | \$207,697   | \$191,212   | \$225,322   | \$260,455   | 15.59%  |
| Sep   | \$216,157   | \$209,426   | \$235,599   | \$193,104   | \$210,774   | \$275,651   | 30.78%  |
| Oct   | \$168,090   | \$171,689   | \$172,330   | \$169,501   | \$191,445   | \$0         | n/a     |
| Nov   | \$204,978   | \$211,629   | \$226,922   | \$217,297   | \$204,186   | \$0         | n/a     |
| Dec   | \$318,074   | \$338,212   | \$360,631   | \$286,386   | \$322,834   | \$0         | n/a     |
| Total | \$2,418,562 | \$2,494,105 | \$2,640,243 | \$2,394,207 | \$2,479,339 | \$1,893,536 | 7.53%   |

## Seasonality by Category: 2018-2020