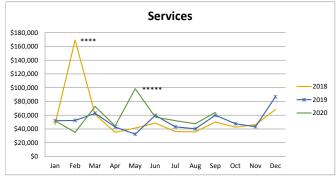

|       |           |           |           | Services  |           |           |          |
|-------|-----------|-----------|-----------|-----------|-----------|-----------|----------|
|       |           |           |           |           |           |           | % change |
|       | 2015      | 2016      | 2017      | 2018      | 2019      | 2020      | from PY  |
| Jan   | \$44,388  | \$41,539  | \$45,031  | \$46,531  | \$52,033  | \$51,999  | -0.06%   |
| Feb   | \$35,496  | \$33,814  | \$39,471  | \$169,455 | \$52,323  | \$35,097  | -32.92%  |
| Mar   | \$46,773  | \$52,740  | \$51,096  | \$61,124  | \$62,758  | \$72,674  | 15.80%   |
| Apr   | \$30,856  | \$32,593  | \$45,284  | \$35,108  | \$42,952  | \$44,495  | 3.59%    |
| May   | \$28,926  | \$29,301  | \$32,825  | \$41,321  | \$32,410  | \$98,558  | 204.10%  |
| Jun   | \$37,357  | \$36,771  | \$42,570  | \$48,491  | \$59,836  | \$57,197  | -4.41%   |
| Jul   | \$27,775  | \$28,221  | \$44,488  | \$36,245  | \$43,134  | \$52,139  | 20.88%   |
| Aug   | \$77,113  | \$28,797  | \$30,589  | \$35,841  | \$40,270  | \$47,624  | 18.26%   |
| Sep   | \$40,052  | \$41,951  | \$46,143  | \$50,147  | \$60,082  | \$64,154  | 6.78%    |
| Oct   | \$28,421  | \$31,137  | \$31,881  | \$42,696  | \$47,685  | \$0       | n/a      |
| Nov   | \$32,944  | \$31,692  | \$54,405  | \$46,345  | \$43,262  | \$0       | n/a      |
| Dec   | \$65,584  | \$55,481  | \$79,113  | \$68,318  | \$86,954  | \$0       | n/a      |
| Total | \$495,687 | \$444,036 | \$542,896 | \$681,621 | \$623,698 | \$523,938 | 17.53%   |

#### Other Notes

- \* All categories 3/15/20 COVID 19 caused shutdown which didn't begin reopen until 6/1/20
- \*\* Bldg. Retail received a one-time audit payment of \$250,000 in May 2019
- $\hbox{***} \\ \hbox{Online Retail this category continues to rise as a result of the Wayfair ruling}$
- \*\*\*\*Services received a one-time payment of \$100,000 in February 2018
- \*\*\*\*\* Services received audit payments of \$40,000 in May 2020