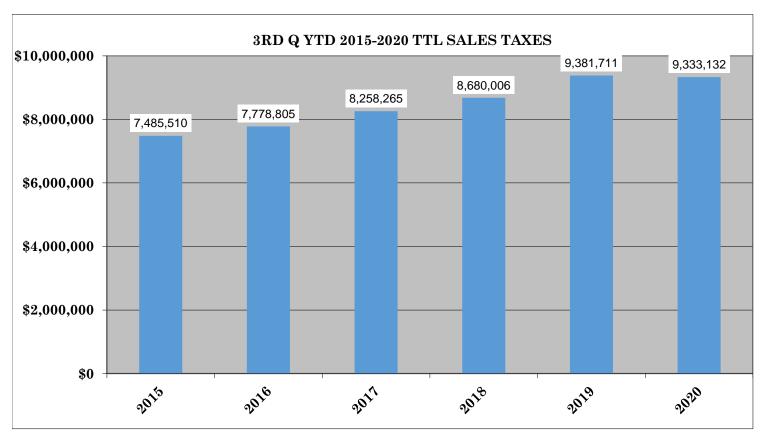

# Year Over Year Comparison of Sales Tax by Category

|       |              |              | Tota         | al Sales Tax |              |             |          |
|-------|--------------|--------------|--------------|--------------|--------------|-------------|----------|
|       |              |              |              |              |              |             | % change |
|       | 2015         | 2016         | 2017         | 2018         | 2019         | 2020        | from PY  |
| Jan   | \$765,758    | \$766,849    | \$818,538    | \$885,926    | \$921,764    | \$969,901   | 5.22%    |
| Feb   | \$713,636    | \$763,151    | \$819,529    | \$925,320    | \$872,851    | \$896,207   | 2.68%    |
| Mar   | \$960,756    | \$984,257    | \$1,042,916  | \$1,063,206  | \$1,067,353  | \$803,182   | -24.75%  |
| Apr   | \$654,752    | \$646,245    | \$687,808    | \$764,516    | \$769,877    | \$654,733   | -14.96%  |
| May   | \$630,889    | \$666,068    | \$726,443    | \$802,688    | \$1,019,604  | \$822,617   | -19.32%  |
| Jun   | \$934,594    | \$1,009,478  | \$1,072,383  | \$1,099,967  | \$1,191,209  | \$1,221,145 | 2.51%    |
| Jul   | \$957,633    | \$977,228    | \$1,068,708  | \$1,075,530  | \$1,192,519  | \$1,304,240 | 9.37%    |
| Aug   | \$932,216    | \$951,341    | \$984,853    | \$1,038,181  | \$1,193,502  | \$1,251,475 | 4.86%    |
| Sep   | \$935,275    | \$1,014,190  | \$1,037,088  | \$1,024,673  | \$1,153,033  | \$1,409,632 | 22.25%   |
| Oct   | \$725,760    | \$896,612    | \$797,367    | \$848,734    | \$1,004,624  | \$0         | n/a      |
| Nov   | \$760,614    | \$865,772    | \$919,649    | \$891,605    | \$971,770    | \$0         | n/a      |
| Dec   | \$1,201,862  | \$1,182,890  | \$1,209,640  | \$1,228,422  | \$1,328,041  | \$0         | n/a      |
| Total | \$10,173,746 | \$10,724,079 | \$11,184,921 | \$11,648,768 | \$12,686,146 | \$9,333,132 | -0.52%   |