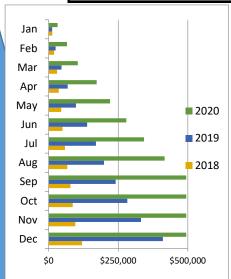

|       |           |           |           | Auto      |           |           |          |
|-------|-----------|-----------|-----------|-----------|-----------|-----------|----------|
|       |           |           |           |           |           |           | % change |
|       | 2015      | 2016      | 2017      | 2018      | 2019      | 2020      | from PY  |
| Jan   | \$67,374  | \$59,587  | \$70,101  | \$63,353  | \$63,189  | \$60,266  | -4.62%   |
| Feb   | \$52,041  | \$65,190  | \$56,855  | \$53,841  | \$55,000  | \$55,812  | 1.48%    |
| Mar   | \$67,831  | \$74,112  | \$76,462  | \$76,521  | \$71,174  | \$59,140  | -16.91%  |
| Apr   | \$61,647  | \$78,237  | \$55,273  | \$64,081  | \$60,216  | \$42,442  | -29.52%  |
| May   | \$53,967  | \$66,987  | \$63,356  | \$62,160  | \$53,932  | \$52,380  | -2.88%   |
| Jun   | \$78,123  | \$78,079  | \$67,352  | \$70,097  | \$64,418  | \$61,795  | -4.07%   |
| Jul   | \$77,834  | \$66,894  | \$70,835  | \$68,415  | \$66,250  | \$66,319  | 0.10%    |
| Aug   | \$63,380  | \$77,545  | \$66,280  | \$75,510  | \$71,151  | \$64,560  | -9.26%   |
| Sep   | \$73,829  | \$81,689  | \$71,883  | \$62,414  | \$73,101  | \$81,856  | 11.98%   |
| Oct   | \$67,935  | \$77,443  | \$73,779  | \$73,548  | \$71,995  | \$0       | n/a      |
| Nov   | \$65,672  | \$68,337  | \$74,526  | \$62,477  | \$65,593  | \$0       | n/a      |
| Dec   | \$83,423  | \$79,896  | \$72,905  | \$77,330  | \$76,939  | \$0       | n/a      |
| Total | \$813,056 | \$873,996 | \$819,607 | \$809,746 | \$792,959 | \$544,570 | -5.85%   |

|       |             |             | В           | ldg Retail  |             |             |          |
|-------|-------------|-------------|-------------|-------------|-------------|-------------|----------|
|       |             |             |             |             |             |             | % change |
|       | 2015        | 2016        | 2017        | 2018        | 2019        | 2020        | from PY  |
| Jan   | \$108,000   | \$120,751   | \$168,108   | \$153,760   | \$152,847   | \$226,930   | 48.47%   |
| Feb   | \$100,694   | \$114,957   | \$137,390   | \$126,119   | \$154,682   | \$200,642   | 29.71%   |
| Mar   | \$140,585   | \$148,275   | \$202,209   | \$187,088   | \$197,773   | \$227,631   | 15.10%   |
| Apr   | \$143,043   | \$132,840   | \$121,313   | \$238,757   | \$202,335   | \$257,011   | 27.02%   |
| May   | \$155,119   | \$166,019   | \$202,858   | \$245,558   | \$478,357   | \$333,242   | -30.34%  |
| Jun   | \$244,798   | \$278,854   | \$310,013   | \$307,781   | \$373,121   | \$420,590   | 12.72%   |
| Jul   | \$197,897   | \$203,941   | \$221,332   | \$244,377   | \$313,591   | \$395,591   | 26.15%   |
| Aug   | \$181,668   | \$198,034   | \$224,917   | \$244,769   | \$320,003   | \$307,081   | -4.04%   |
| Sep   | \$234,205   | \$281,000   | \$277,698   | \$293,464   | \$357,499   | \$445,561   | 24.63%   |
| Oct   | \$189,680   | \$319,252   | \$219,882   | \$251,470   | \$310,650   | \$0         | n/a      |
| Nov   | \$168,383   | \$220,290   | \$220,654   | \$205,930   | \$269,257   | \$0         | n/a      |
| Dec   | \$262,081   | \$243,834   | \$211,210   | \$234,854   | \$268,927   | \$0         | n/a      |
| Total | \$2,126,152 | \$2,428,047 | \$2,517,584 | \$2,733,927 | \$3,399,042 | \$2,814,279 | 10.35%   |