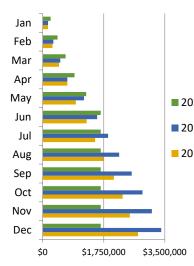

|       |           |       |             |             | D           | ala Dotoil  |             |             |          |  |  |
|-------|-----------|-------|-------------|-------------|-------------|-------------|-------------|-------------|----------|--|--|
|       |           |       |             |             | BI          | dg Retail   |             |             |          |  |  |
|       |           |       |             |             |             |             |             |             | % change |  |  |
|       |           |       | 2015        | 2016        | 2017        | 2018        | 2019        | 2020        | from PY  |  |  |
|       |           | Jan   | \$108,000   | \$120,751   | \$168,108   | \$153,760   | \$152,847   | \$226,930   | 48.47%   |  |  |
|       |           | Feb   | \$100,694   | \$114,957   | \$137,390   | \$126,119   | \$154,682   | \$200,642   | 29.71%   |  |  |
|       | = 2020    | Mar   | \$140,585   | \$148,275   | \$202,209   | \$187,088   | \$197,773   | \$227,631   | 15.10%   |  |  |
|       | 2020      | Apr   | \$143,043   | \$132,840   | \$121,313   | \$238,757   | \$202,335   | \$257,011   | 27.02%   |  |  |
|       | 2019      | May   | \$155,119   | \$166,019   | \$202,858   | \$245,558   | \$478,357   | \$333,242   | -30.34%  |  |  |
|       | - 2010    | Jun   | \$244,798   | \$278,854   | \$310,013   | \$307,781   | \$373,121   | \$420,590   | 12.72%   |  |  |
|       | 2018      | Jul   | \$197,897   | \$203,941   | \$221,332   | \$244,377   | \$313,591   | \$0         | n/a      |  |  |
|       |           | Aug   | \$181,668   | \$198,034   | \$224,917   | \$244,769   | \$320,003   | \$0         | n/a      |  |  |
|       |           | Sep   | \$234,205   | \$281,000   | \$277,698   | \$293,464   | \$357,499   | \$0         | n/a      |  |  |
|       |           | Oct   | \$189,680   | \$319,252   | \$219,882   | \$251,470   | \$310,650   | \$0         | n/a      |  |  |
|       | -         | Nov   | \$168,383   | \$220,290   | \$220,654   | \$205,930   | \$269,257   | \$0         | n/a      |  |  |
| 0 \$3 | 3,500,000 | Dec   | \$262,081   | \$243,834   | \$211,210   | \$234,854   | \$268,927   | \$0         | n/a      |  |  |
| υ γ.  | 5,500,000 | Total | \$2,126,152 | \$2,428,047 | \$2,517,584 | \$2,733,927 | \$3,399,042 | \$1,666,046 | 6.86%    |  |  |