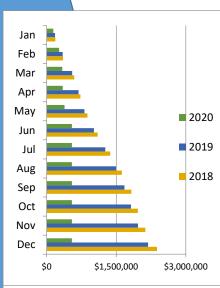

## Town of Silverthorne Sales Tax by Sector

# Year Over Year Comparison of Sales Tax by Category

|       |              |                    | Tota               | al Sales Tax       |              |             |          |
|-------|--------------|--------------------|--------------------|--------------------|--------------|-------------|----------|
|       |              |                    |                    |                    |              |             | % change |
|       | 2015         | 2016               | 2017               | 2018               | 2019         | 2020        | from PY  |
| Jan   | \$765,758    | \$766,849          | \$818,538          | \$885,926          | \$921,764    | \$969,901   | 5.22%    |
| Feb   | \$713,636    | \$763,151          | \$819,529          | \$925,320          | \$872,851    | \$896,207   | 2.68%    |
| Mar   | \$960,756    | \$984,257          | \$1,042,916        | \$1,063,206        | \$1,067,353  | \$803,182   | -24.75%  |
| Apr   | \$654,752    | \$646,245          | \$687 <i>,</i> 808 | \$764,516          | \$769,877    | \$654,733   | -14.96%  |
| May   | \$630,889    | \$666 <i>,</i> 068 | \$726,443          | \$802 <i>,</i> 688 | \$1,019,604  | \$822,617   | -19.32%  |
| Jun   | \$934,594    | \$1,009,478        | \$1,072,383        | \$1,099,967        | \$1,191,209  | \$1,221,145 | 2.51%    |
| Jul   | \$957,633    | \$977,228          | \$1,068,708        | \$1,075,530        | \$1,192,519  | \$0         | n/a      |
| Aug   | \$932,216    | \$951,341          | \$984,853          | \$1,038,181        | \$1,193,502  | \$0         | n/a      |
| Sep   | \$935,275    | \$1,014,190        | \$1,037,088        | \$1,024,673        | \$1,153,033  | \$0         | n/a      |
| Oct   | \$725,760    | \$896,612          | \$797,367          | \$848,734          | \$1,004,624  | \$0         | n/a      |
| Nov   | \$760,614    | \$865,772          | \$919,649          | \$891,605          | \$971,770    | \$0         | n/a      |
| Dec   | \$1,201,862  | \$1,182,890        | \$1,209,640        | \$1,228,422        | \$1,328,041  | \$0         | n/a      |
| Total | \$10,173,746 | \$10,724,079       | \$11,184,921       | \$11,648,768       | \$12,686,146 | \$5,367,785 | -8.13%   |