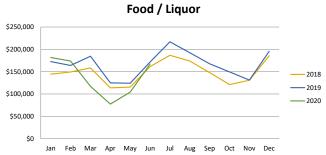

|    |       |             |             | Foo         | d & Liquor  |             |           |          |
|----|-------|-------------|-------------|-------------|-------------|-------------|-----------|----------|
|    |       |             |             |             |             |             |           | % change |
|    |       | 2015        | 2016        | 2017        | 2018        | 2019        | 2020      | from PY  |
|    | Jan   | \$124,223   | \$131,649   | \$135,920   | \$144,354   | \$172,551   | \$181,760 | 5.34%    |
|    | Feb   | \$114,027   | \$118,012   | \$144,647   | \$149,271   | \$163,961   | \$173,774 | 5.99%    |
|    | Mar   | \$129,043   | \$139,365   | \$149,023   | \$158,422   | \$184,631   | \$117,264 | -36.49%  |
| 20 | Apr   | \$93,318    | \$101,339   | \$98,694    | \$113,784   | \$124,929   | \$77,391  | -38.05%  |
| 19 | May   | \$95,614    | \$96,090    | \$108,019   | \$115,475   | \$124,113   | \$104,130 | -16.10%  |
|    | Jun   | \$120,837   | \$138,306   | \$146,538   | \$161,344   | \$171,623   | \$166,888 | -2.76%   |
| 18 | Jul   | \$145,992   | \$158,077   | \$181,966   | \$186,654   | \$216,919   | \$0       | n/a      |
|    | Aug   | \$132,158   | \$154,294   | \$148,280   | \$173,951   | \$192,418   | \$0       | n/a      |
|    | Sep   | \$130,756   | \$139,326   | \$140,160   | \$147,993   | \$167,580   | \$0       | n/a      |
|    | Oct   | \$102,295   | \$113,465   | \$105,101   | \$121,172   | \$149,429   | \$0       | n/a      |
|    | Nov   | \$100,316   | \$114,187   | \$111,640   | \$130,723   | \$131,209   | \$0       | n/a      |
|    | Dec   | \$147,249   | \$163,456   | \$154,829   | \$185,635   | \$195,716   | \$0       | n/a      |
|    | Total | \$1,435,827 | \$1,567,566 | \$1,624,816 | \$1,788,778 | \$1,995,079 | \$821,208 | -12.81%  |