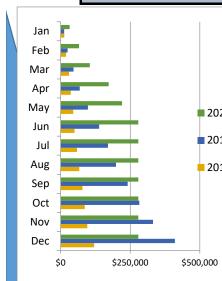

| _   |               |             |       |           |                   |           | Lodging           |                   |           |          |
|-----|---------------|-------------|-------|-----------|-------------------|-----------|-------------------|-------------------|-----------|----------|
| Jan | <b>-</b>      |             |       |           |                   |           |                   |                   |           | % change |
| Feb | -             |             |       | 2015      | 2016              | 2017      | 2018              | 2019              | 2020      | from PY  |
| Mar |               |             | Jan   | \$41,242  | \$50,669          | \$64,003  | \$74,095          | \$105,812         | \$87,657  | -17.16%  |
| Apr |               |             | Feb   | \$43,388  | \$67 <i>,</i> 039 | \$66,921  | \$73 <i>,</i> 110 | \$79 <i>,</i> 840 | \$84,095  | 5.33%    |
| May |               | _ 2020      | Mar   | \$58,888  | \$79,596          | \$89,447  | \$93,621          | \$98 <i>,</i> 676 | \$35,613  | -63.91%  |
| Jun |               | 2020        | Apr   | \$16,636  | \$24,974          | \$26,442  | \$33,066          | \$32,840          | \$3,255   | -90.09%  |
| -   |               | 2019        | May   | \$12,461  | \$18,956          | \$27,102  | \$26 <i>,</i> 950 | \$33 <i>,</i> 958 | \$1,175   | -96.54%  |
| Jul |               |             | Jun   | \$22,977  | \$36,857          | \$45,589  | \$54,705          | \$51,435          | \$40,511  | -21.24%  |
| Aug |               | 2018        | Jul   | \$35,139  | \$52,276          | \$64,917  | \$67,191          | \$61,819          | \$0       | n/a      |
| Sep |               |             | Aug   | \$28,680  | \$43,902          | \$56,080  | \$57,191          | \$86,637          | \$0       | n/a      |
| Oct |               |             | Sep   | \$24,677  | \$43,838          | \$49,148  | \$62,467          | \$58,317          | \$0       | n/a      |
| Nov |               |             | Oct   | \$15,266  | \$27,585          | \$35,417  | \$41,212          | \$52,909          | \$0       | n/a      |
| Dec |               | -           | Nov   | \$13,825  | \$22,290          | \$33,973  | \$58,435          | \$56,326          | \$0       | n/a      |
| -   | \$0 \$500,000 | \$1,000,000 | Dec   | \$56,254  | \$62,271          | \$70,932  | \$99,874          | \$81,436          | \$0       | n/a      |
| •   | \$300,000     | ÷1,000,000  | Total | \$369,432 | \$530,252         | \$629,970 | \$741,916         | \$800,005         | \$252,306 | -37.32%  |