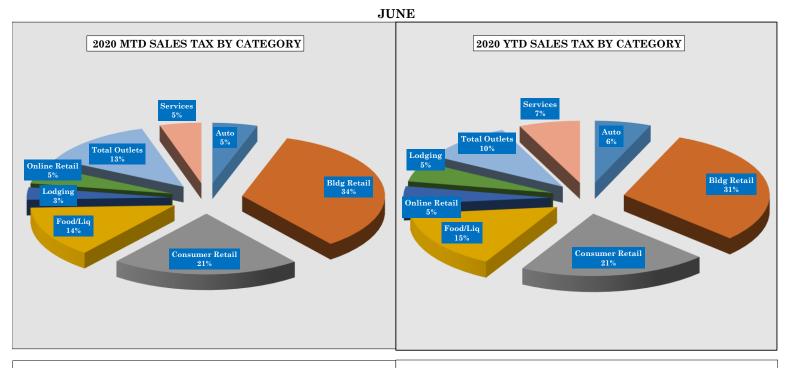

## Town of Silverthorne Sales Tax by Sector

# Year Over Year Comparison of Sales Tax by Category

|       |              |                    | Tota               | al Sales Tax       |              |             |          |
|-------|--------------|--------------------|--------------------|--------------------|--------------|-------------|----------|
|       |              |                    |                    |                    |              |             | % change |
|       | 2015         | 2016               | 2017               | 2018               | 2019         | 2020        | from PY  |
| Jan   | \$765,758    | \$766,849          | \$818,538          | \$885,926          | \$921,764    | \$969,901   | 5.22%    |
| Feb   | \$713,636    | \$763,151          | \$819,529          | \$925,320          | \$872,851    | \$896,207   | 2.68%    |
| Mar   | \$960,756    | \$984,257          | \$1,042,916        | \$1,063,206        | \$1,067,353  | \$803,182   | -24.75%  |
| Apr   | \$654,752    | \$646,245          | \$687 <i>,</i> 808 | \$764,516          | \$769,877    | \$654,733   | -14.96%  |
| May   | \$630,889    | \$666 <i>,</i> 068 | \$726,443          | \$802 <i>,</i> 688 | \$1,019,604  | \$822,617   | -19.32%  |
| Jun   | \$934,594    | \$1,009,478        | \$1,072,383        | \$1,099,967        | \$1,191,209  | \$1,221,145 | 2.51%    |
| Jul   | \$957,633    | \$977,228          | \$1,068,708        | \$1,075,530        | \$1,192,519  | \$0         | n/a      |
| Aug   | \$932,216    | \$951,341          | \$984,853          | \$1,038,181        | \$1,193,502  | \$0         | n/a      |
| Sep   | \$935,275    | \$1,014,190        | \$1,037,088        | \$1,024,673        | \$1,153,033  | \$0         | n/a      |
| Oct   | \$725,760    | \$896,612          | \$797,367          | \$848,734          | \$1,004,624  | \$0         | n/a      |
| Nov   | \$760,614    | \$865,772          | \$919,649          | \$891,605          | \$971,770    | \$0         | n/a      |
| Dec   | \$1,201,862  | \$1,182,890        | \$1,209,640        | \$1,228,422        | \$1,328,041  | \$0         | n/a      |
| Total | \$10,173,746 | \$10,724,079       | \$11,184,921       | \$11,648,768       | \$12,686,146 | \$5,367,785 | -8.13%   |