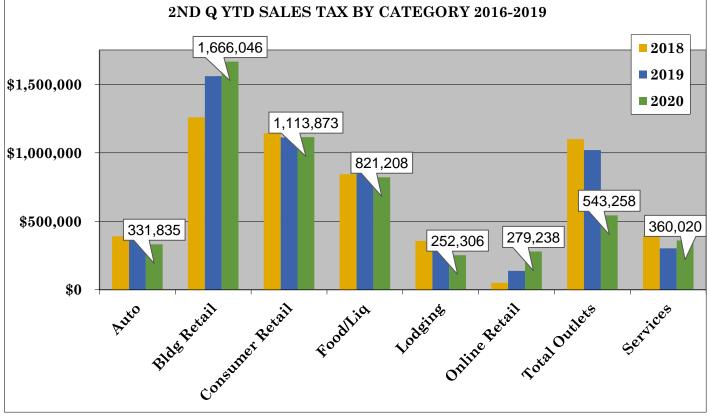

|    |       |                   |                    |                   | Auto      |                   |           |          |
|----|-------|-------------------|--------------------|-------------------|-----------|-------------------|-----------|----------|
|    |       |                   |                    |                   |           |                   |           | % change |
|    |       | 2015              | 2016               | 2017              | 2018      | 2019              | 2020      | from PY  |
|    | Jan   | \$67,374          | \$59 <i>,</i> 587  | \$70,101          | \$63,353  | \$63,189          | \$60,266  | -4.62%   |
|    | Feb   | \$52,041          | \$65,190           | \$56 <i>,</i> 855 | \$53,841  | \$55,000          | \$55,812  | 1.48%    |
| 20 | Mar   | \$67,831          | \$74,112           | \$76 <i>,</i> 462 | \$76,521  | \$71,174          | \$59,140  | -16.91%  |
| 0  | Apr   | \$61,647          | \$78,237           | \$55,273          | \$64,081  | \$60,216          | \$42,442  | -29.52%  |
| 19 | May   | \$53 <i>,</i> 967 | \$66,987           | \$63 <i>,</i> 356 | \$62,160  | \$53,932          | \$52,380  | -2.88%   |
|    | Jun   | \$78,123          | \$78,079           | \$67,352          | \$70,097  | \$64,418          | \$61,795  | -4.07%   |
| 18 | Jul   | \$77,834          | \$66,894           | \$70,835          | \$68,415  | \$66,250          | \$0       | n/a      |
|    | Aug   | \$63 <i>,</i> 380 | \$77,545           | \$66,280          | \$75,510  | \$71,151          | \$0       | n/a      |
|    | Sep   | \$73,829          | \$81,689           | \$71,883          | \$62,414  | \$73,101          | \$0       | n/a      |
|    | Oct   | \$67,935          | \$77,443           | \$73,779          | \$73,548  | \$71,995          | \$0       | n/a      |
|    | Nov   | \$65,672          | \$68,337           | \$74,526          | \$62,477  | \$65 <i>,</i> 593 | \$0       | n/a      |
|    | Dec   | \$83,423          | \$79,896           | \$72,905          | \$77,330  | \$76,939          | \$0       | n/a      |
|    | Total | \$813,056         | \$873 <i>,</i> 996 | \$819,607         | \$809,746 | \$792,959         | \$331,835 | -9.81%   |

|       |           |       |             |             | D           | ala Dotoil  |             |             |          |  |  |
|-------|-----------|-------|-------------|-------------|-------------|-------------|-------------|-------------|----------|--|--|
|       |           |       |             |             | BI          | dg Retail   |             |             |          |  |  |
|       |           |       |             |             |             |             |             |             | % change |  |  |
|       |           |       | 2015        | 2016        | 2017        | 2018        | 2019        | 2020        | from PY  |  |  |
|       |           | Jan   | \$108,000   | \$120,751   | \$168,108   | \$153,760   | \$152,847   | \$226,930   | 48.47%   |  |  |
|       |           | Feb   | \$100,694   | \$114,957   | \$137,390   | \$126,119   | \$154,682   | \$200,642   | 29.71%   |  |  |
|       | = 2020    | Mar   | \$140,585   | \$148,275   | \$202,209   | \$187,088   | \$197,773   | \$227,631   | 15.10%   |  |  |
|       | 2020      | Apr   | \$143,043   | \$132,840   | \$121,313   | \$238,757   | \$202,335   | \$257,011   | 27.02%   |  |  |
|       | 2019      | May   | \$155,119   | \$166,019   | \$202,858   | \$245,558   | \$478,357   | \$333,242   | -30.34%  |  |  |
|       | - 2010    | Jun   | \$244,798   | \$278,854   | \$310,013   | \$307,781   | \$373,121   | \$420,590   | 12.72%   |  |  |
|       | 2018      | Jul   | \$197,897   | \$203,941   | \$221,332   | \$244,377   | \$313,591   | \$0         | n/a      |  |  |
|       |           | Aug   | \$181,668   | \$198,034   | \$224,917   | \$244,769   | \$320,003   | \$0         | n/a      |  |  |
|       |           | Sep   | \$234,205   | \$281,000   | \$277,698   | \$293,464   | \$357,499   | \$0         | n/a      |  |  |
|       |           | Oct   | \$189,680   | \$319,252   | \$219,882   | \$251,470   | \$310,650   | \$0         | n/a      |  |  |
|       | -         | Nov   | \$168,383   | \$220,290   | \$220,654   | \$205,930   | \$269,257   | \$0         | n/a      |  |  |
| 0 \$3 | 3,500,000 | Dec   | \$262,081   | \$243,834   | \$211,210   | \$234,854   | \$268,927   | \$0         | n/a      |  |  |
| υ γ.  | 5,500,000 | Total | \$2,126,152 | \$2,428,047 | \$2,517,584 | \$2,733,927 | \$3,399,042 | \$1,666,046 | 6.86%    |  |  |

# Town of Silverthorne Sales Tax by Sector

|           | Year Over                              | Year Com    | paris | on of Sal   | es Tax by   | v Categor          | У                  |             |             |          |
|-----------|----------------------------------------|-------------|-------|-------------|-------------|--------------------|--------------------|-------------|-------------|----------|
| -         |                                        |             |       |             |             | Cons               | umer Retail        |             |             |          |
| Jan       |                                        |             |       |             |             |                    |                    |             |             | % change |
| Feb       |                                        |             |       | 2015        | 2016        | 2017               | 2018               | 2019        | 2020        | from PY  |
| Mar       |                                        |             | Jan   | \$194,131   | \$202,751   | \$189,778          | \$203,832          | \$183,056   | \$186,341   | 1.79%    |
| Apr       |                                        |             | Feb   | \$177,616   | \$200,689   | \$210,656          | \$182,411          | \$190,261   | \$186,651   | -1.90%   |
| May       |                                        | 2020        | Mar   | \$242,016   | \$248,313   | \$251,499          | \$234,563          | \$226,261   | \$185,674   | -17.94%  |
| Jun       |                                        | 2020        | Apr   | \$157,279   | \$149,127   | \$188,023          | \$139,211          | \$147,573   | \$152,401   | 3.27%    |
| Jul       |                                        | 2019        | May   | \$144,118   | \$153,178   | \$158,034          | \$149,945          | \$139,746   | \$143,701   | 2.83%    |
| -         |                                        |             | Jun   | \$209,262   | \$216,633   | \$238,137          | \$233 <i>,</i> 423 | \$224,453   | \$259,104   | 15.44%   |
| Aug       |                                        | 2018        | Jul   | \$191,350   | \$191,245   | \$200,937          | \$193,321          | \$213,429   | \$0         | n/a      |
| Sep       |                                        |             | Aug   | \$195,491   | \$201,213   | \$207,697          | \$191,212          | \$225,322   | \$0         | n/a      |
| Oct       |                                        |             | Sep   | \$216,157   | \$209,426   | \$235 <i>,</i> 599 | \$193,104          | \$210,774   | \$0         | n/a      |
| Nov       |                                        |             | Oct   | \$168,090   | \$171,689   | \$172,330          | \$169,501          | \$191,445   | \$0         | n/a      |
| Dec       |                                        | -           | Nov   | \$204,978   | \$211,629   | \$226,922          | \$217,297          | \$204,186   | \$0         | n/a      |
| -+<br>\$≀ | 0 \$1,500,000                          | \$3,000,000 | Dec   | \$318,074   | \$338,212   | \$360,631          | \$286,386          | \$322,834   | \$0         | n/a      |
| Ŷ         | ÷ ;;;;;;;;;;;;;;;;;;;;;;;;;;;;;;;;;;;; | \$2,222,000 | Total | \$2,418,562 | \$2,494,105 | \$2,640,243        | \$2,394,207        | \$2,479,339 | \$1,113,873 | 0.23%    |

|    |       |             |             | Foo         | d & Liquor  |             |           |          |
|----|-------|-------------|-------------|-------------|-------------|-------------|-----------|----------|
|    |       |             |             |             |             |             |           | % change |
|    |       | 2015        | 2016        | 2017        | 2018        | 2019        | 2020      | from PY  |
|    | Jan   | \$124,223   | \$131,649   | \$135,920   | \$144,354   | \$172,551   | \$181,760 | 5.34%    |
|    | Feb   | \$114,027   | \$118,012   | \$144,647   | \$149,271   | \$163,961   | \$173,774 | 5.99%    |
|    | Mar   | \$129,043   | \$139,365   | \$149,023   | \$158,422   | \$184,631   | \$117,264 | -36.49%  |
| 20 | Apr   | \$93,318    | \$101,339   | \$98,694    | \$113,784   | \$124,929   | \$77,391  | -38.05%  |
| 19 | May   | \$95,614    | \$96,090    | \$108,019   | \$115,475   | \$124,113   | \$104,130 | -16.10%  |
|    | Jun   | \$120,837   | \$138,306   | \$146,538   | \$161,344   | \$171,623   | \$166,888 | -2.76%   |
| 18 | Jul   | \$145,992   | \$158,077   | \$181,966   | \$186,654   | \$216,919   | \$0       | n/a      |
|    | Aug   | \$132,158   | \$154,294   | \$148,280   | \$173,951   | \$192,418   | \$0       | n/a      |
|    | Sep   | \$130,756   | \$139,326   | \$140,160   | \$147,993   | \$167,580   | \$0       | n/a      |
|    | Oct   | \$102,295   | \$113,465   | \$105,101   | \$121,172   | \$149,429   | \$0       | n/a      |
|    | Nov   | \$100,316   | \$114,187   | \$111,640   | \$130,723   | \$131,209   | \$0       | n/a      |
|    | Dec   | \$147,249   | \$163,456   | \$154,829   | \$185,635   | \$195,716   | \$0       | n/a      |
|    | Total | \$1,435,827 | \$1,567,566 | \$1,624,816 | \$1,788,778 | \$1,995,079 | \$821,208 | -12.81%  |

| _   |               |             |       |           |                   |           | Lodging           |                   |           |          |
|-----|---------------|-------------|-------|-----------|-------------------|-----------|-------------------|-------------------|-----------|----------|
| Jan | <b>-</b>      |             |       |           |                   |           |                   |                   |           | % change |
| Feb | -             |             |       | 2015      | 2016              | 2017      | 2018              | 2019              | 2020      | from PY  |
| Mar |               |             | Jan   | \$41,242  | \$50,669          | \$64,003  | \$74,095          | \$105,812         | \$87,657  | -17.16%  |
| Apr |               |             | Feb   | \$43,388  | \$67 <i>,</i> 039 | \$66,921  | \$73 <i>,</i> 110 | \$79 <i>,</i> 840 | \$84,095  | 5.33%    |
| May |               | _ 2020      | Mar   | \$58,888  | \$79,596          | \$89,447  | \$93,621          | \$98 <i>,</i> 676 | \$35,613  | -63.91%  |
| Jun |               | 2020        | Apr   | \$16,636  | \$24,974          | \$26,442  | \$33,066          | \$32,840          | \$3,255   | -90.09%  |
| -   |               | 2019        | May   | \$12,461  | \$18,956          | \$27,102  | \$26 <i>,</i> 950 | \$33 <i>,</i> 958 | \$1,175   | -96.54%  |
| Jul |               |             | Jun   | \$22,977  | \$36,857          | \$45,589  | \$54,705          | \$51,435          | \$40,511  | -21.24%  |
| Aug |               | 2018        | Jul   | \$35,139  | \$52,276          | \$64,917  | \$67,191          | \$61,819          | \$0       | n/a      |
| Sep |               |             | Aug   | \$28,680  | \$43,902          | \$56,080  | \$57,191          | \$86,637          | \$0       | n/a      |
| Oct |               |             | Sep   | \$24,677  | \$43,838          | \$49,148  | \$62,467          | \$58,317          | \$0       | n/a      |
| Nov |               |             | Oct   | \$15,266  | \$27,585          | \$35,417  | \$41,212          | \$52,909          | \$0       | n/a      |
| Dec |               | -           | Nov   | \$13,825  | \$22,290          | \$33,973  | \$58,435          | \$56,326          | \$0       | n/a      |
| -   | \$0 \$500,000 | \$1,000,000 | Dec   | \$56,254  | \$62,271          | \$70,932  | \$99,874          | \$81,436          | \$0       | n/a      |
| •   | \$300,000     | ÷1,000,000  | Total | \$369,432 | \$530,252         | \$629,970 | \$741,916         | \$800,005         | \$252,306 | -37.32%  |

# Year Over Year Comparison of Sales Tax by Category

|      |       |      |      | On   | line Retail      |                   |           |          |
|------|-------|------|------|------|------------------|-------------------|-----------|----------|
|      |       |      |      |      |                  |                   |           | % change |
|      |       | 2015 | 2016 | 2017 | 2018             | 2019              | 2020      | from PY  |
|      | Jan   | \$0  | \$0  | \$0  | \$12,981         | \$12,733          | \$32,005  | 151.35%  |
|      | Feb   | \$0  | \$0  | \$0  | \$6,035          | \$12,438          | \$33,873  | 172.34%  |
|      | Mar   | \$0  | \$0  | \$0  | \$11,053         | \$21,071          | \$38,532  | 82.87%   |
| 020  | Apr   | \$0  | \$0  | \$0  | \$6,066          | \$22,422          | \$68,078  | 203.62%  |
| 019  | May   | \$0  | \$0  | \$0  | \$8,969          | \$29,385          | \$48,189  | 63.99%   |
| ,1,5 | Jun   | \$0  | \$0  | \$0  | \$4,481          | \$39,986          | \$58,562  | 46.45%   |
| )18  | Jul   | \$0  | \$0  | \$0  | \$9,214          | \$31,564          | \$0       | n/a      |
|      | Aug   | \$0  | \$0  | \$0  | \$7 <i>,</i> 835 | \$29,360          | \$0       | n/a      |
|      | Sep   | \$0  | \$0  | \$0  | \$11,610         | \$41,998          | \$0       | n/a      |
|      | Oct   | \$0  | \$0  | \$0  | \$8,178          | \$41,590          | \$0       | n/a      |
|      | Nov   | \$0  | \$0  | \$0  | \$9,257          | \$49,334          | \$0       | n/a      |
|      | Dec   | \$0  | \$0  | \$0  | \$24,417         | \$78 <i>,</i> 765 | \$0       | n/a      |
| J    | Total | \$0  | \$0  | \$0  | \$120,096        | \$410,646         | \$279,238 | 102.30%  |

|       |             |                    |             | Outlets     |                    |           |          |
|-------|-------------|--------------------|-------------|-------------|--------------------|-----------|----------|
|       |             |                    |             |             |                    |           | % change |
|       | 2015        | 2016               | 2017        | 2018        | 2019               | 2020      | from PY  |
| Jan   | \$186,400   | \$159,904          | \$145,597   | \$187,019   | \$179,544          | \$142,941 | -20.39%  |
| Feb   | \$190,375   | \$163,450          | \$163,590   | \$165,078   | \$164,345          | \$126,263 | -23.17%  |
| Mar   | \$275,620   | \$241,856          | \$223,180   | \$240,814   | \$205,008          | \$66,654  | -67.49%  |
| Apr   | \$151,973   | \$127,134          | \$152,779   | \$134,443   | \$136,610          | \$9,661   | -92.93%  |
| May   | \$140,685   | \$135,537          | \$134,248   | \$152,310   | \$127,704          | \$41,241  | -67.71%  |
| Jun   | \$221,240   | \$223 <i>,</i> 978 | \$222,184   | \$219,645   | \$206 <i>,</i> 337 | \$156,497 | -24.15%  |
| Jul   | \$281,647   | \$276 <i>,</i> 575 | \$284,232   | \$270,114   | \$245,813          | \$0       | n/a      |
| Aug   | \$253,726   | \$247,556          | \$251,010   | \$251,872   | \$228,342          | \$0       | n/a      |
| Sep   | \$215,599   | \$216,960          | \$216,457   | \$203,474   | \$183,681          | \$0       | n/a      |
| Oct   | \$154,073   | \$156,040          | \$158,978   | \$140,958   | \$138,922          | \$0       | n/a      |
| Nov   | \$174,496   | \$197,347          | \$197,530   | \$161,141   | \$152,604          | \$0       | n/a      |
| Dec   | \$269,197   | \$239,740          | \$260,019   | \$251,608   | \$216,468          | \$0       | n/a      |
| Total | \$2,515,031 | \$2,386,077        | \$2,409,805 | \$2,378,476 | \$2,185,378        | \$543,258 | -46.72%  |

|       |           |           |       |                   |           | :         | Services  |                   |           |          |
|-------|-----------|-----------|-------|-------------------|-----------|-----------|-----------|-------------------|-----------|----------|
| Jan 📕 |           |           |       |                   |           |           |           |                   |           | % change |
| Feb _ |           |           |       | 2015              | 2016      | 2017      | 2018      | 2019              | 2020      | from PY  |
| Mar   |           |           | Jan   | \$44,388          | \$41,539  | \$45,031  | \$46,531  | \$52,033          | \$51,999  | -0.06%   |
| Apr   |           |           | Feb   | \$35,496          | \$33,814  | \$39,471  | \$169,455 | \$52,323          | \$35,097  | -32.92%  |
| May   |           | 2020      | Mar   | \$46,773          | \$52,740  | \$51,096  | \$61,124  | \$62 <i>,</i> 758 | \$72,674  | 15.80%   |
| Jun 📕 |           | 2020      | Apr   | \$30 <i>,</i> 856 | \$32,593  | \$45,284  | \$35,108  | \$42 <i>,</i> 952 | \$44,495  | 3.59%    |
| Jul – |           | 2019      | May   | \$28 <i>,</i> 926 | \$29,301  | \$32,825  | \$41,321  | \$32,410          | \$98,558  | 204.10%  |
| Aug   |           |           | Jun   | \$37 <i>,</i> 357 | \$36,771  | \$42,570  | \$48,491  | \$59 <i>,</i> 836 | \$57,197  | -4.41%   |
| Sep   |           | 2018      | Jul   | \$27,775          | \$28,221  | \$44,488  | \$36,245  | \$43,134          | \$0       | n/a      |
|       |           |           | Aug   | \$77,113          | \$28,797  | \$30,589  | \$35,841  | \$40,270          | \$0       | n/a      |
| Oct   |           | -         | Sep   | \$40,052          | \$41,951  | \$46,143  | \$50,147  | \$60,082          | \$0       | n/a      |
| Nov   |           |           | Oct   | \$28,421          | \$31,137  | \$31,881  | \$42,696  | \$47 <i>,</i> 685 | \$0       | n/a      |
| Dec 📃 |           |           | Nov   | \$32,944          | \$31,692  | \$54,405  | \$46,345  | \$43,262          | \$0       | n/a      |
| \$0   | \$350,000 | \$700,000 | Dec   | \$65 <i>,</i> 584 | \$55,481  | \$79,113  | \$68,318  | \$86 <i>,</i> 954 | \$0       | n/a      |
|       |           |           | Total | \$495,687         | \$444,036 | \$542,896 | \$681,621 | \$623,698         | \$360,020 | 19.09%   |