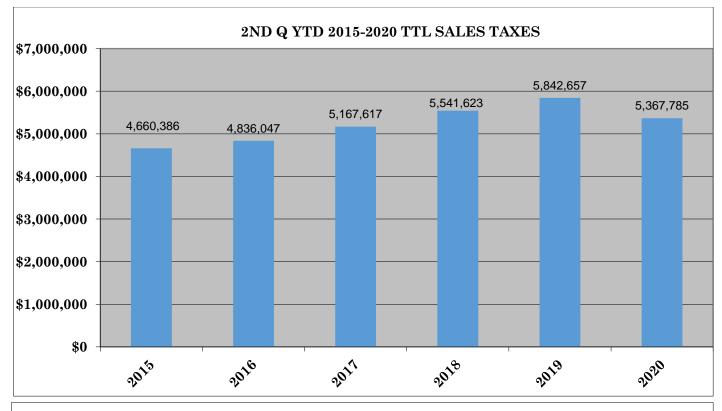

SALES TAXES COLLECTED 7,000,000 1,400,000 1,191,209 1,221,145 5,842,657 6,000,000 1,200,000 1,072,383 1,099,967 5,541,623 5,367,785 5,167,617 1,009,478 4,660,386 4,836,047 5,000,000 1,000,000 934,594 4,000,000 800,000 3,000,000 600,000 2,000,000 400,000 1,000,000 200,000 0 0 20152016201720182019202020152016 2017 2019 20182020 \$&% \$&% 201520162017201820192020 20152016201720182019 2020 Change Change 65,444 74,884 62,905 27,584 91,241 29,937 from Prior 311,649 175,661 331,570 374,006 301,034 (474, 872)from Prior

# Year Over Year Comparison of Sales Tax by Category

|       |              |                    | Tota               | al Sales Tax       |              |             |          |
|-------|--------------|--------------------|--------------------|--------------------|--------------|-------------|----------|
|       |              |                    |                    |                    |              |             | % change |
|       | 2015         | 2016               | 2017               | 2018               | 2019         | 2020        | from PY  |
| Jan   | \$765,758    | \$766,849          | \$818,538          | \$885,926          | \$921,764    | \$969,901   | 5.22%    |
| Feb   | \$713,636    | \$763,151          | \$819,529          | \$925,320          | \$872,851    | \$896,207   | 2.68%    |
| Mar   | \$960,756    | \$984,257          | \$1,042,916        | \$1,063,206        | \$1,067,353  | \$803,182   | -24.75%  |
| Apr   | \$654,752    | \$646,245          | \$687 <i>,</i> 808 | \$764,516          | \$769,877    | \$654,733   | -14.96%  |
| May   | \$630,889    | \$666 <i>,</i> 068 | \$726,443          | \$802 <i>,</i> 688 | \$1,019,604  | \$822,617   | -19.32%  |
| Jun   | \$934,594    | \$1,009,478        | \$1,072,383        | \$1,099,967        | \$1,191,209  | \$1,221,145 | 2.51%    |
| Jul   | \$957,633    | \$977,228          | \$1,068,708        | \$1,075,530        | \$1,192,519  | \$0         | n/a      |
| Aug   | \$932,216    | \$951,341          | \$984,853          | \$1,038,181        | \$1,193,502  | \$0         | n/a      |
| Sep   | \$935,275    | \$1,014,190        | \$1,037,088        | \$1,024,673        | \$1,153,033  | \$0         | n/a      |
| Oct   | \$725,760    | \$896,612          | \$797,367          | \$848,734          | \$1,004,624  | \$0         | n/a      |
| Nov   | \$760,614    | \$865,772          | \$919,649          | \$891,605          | \$971,770    | \$0         | n/a      |
| Dec   | \$1,201,862  | \$1,182,890        | \$1,209,640        | \$1,228,422        | \$1,328,041  | \$0         | n/a      |
| Total | \$10,173,746 | \$10,724,079       | \$11,184,921       | \$11,648,768       | \$12,686,146 | \$5,367,785 | -8.13%   |