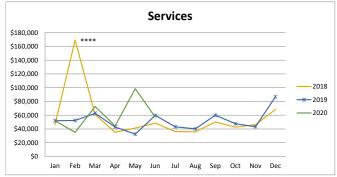

|       |           |           |       |                   |           | :         | Services  |                   |           |          |
|-------|-----------|-----------|-------|-------------------|-----------|-----------|-----------|-------------------|-----------|----------|
| Jan 📕 |           |           |       |                   |           |           |           |                   |           | % change |
| Feb _ |           |           |       | 2015              | 2016      | 2017      | 2018      | 2019              | 2020      | from PY  |
| Mar   |           |           | Jan   | \$44,388          | \$41,539  | \$45,031  | \$46,531  | \$52,033          | \$51,999  | -0.06%   |
| Apr   |           |           | Feb   | \$35,496          | \$33,814  | \$39,471  | \$169,455 | \$52,323          | \$35,097  | -32.92%  |
| May   |           | 2020      | Mar   | \$46,773          | \$52,740  | \$51,096  | \$61,124  | \$62 <i>,</i> 758 | \$72,674  | 15.80%   |
| Jun 📕 |           | 2020      | Apr   | \$30 <i>,</i> 856 | \$32,593  | \$45,284  | \$35,108  | \$42 <i>,</i> 952 | \$44,495  | 3.59%    |
| Jul – |           | 2019      | May   | \$28 <i>,</i> 926 | \$29,301  | \$32,825  | \$41,321  | \$32,410          | \$98,558  | 204.10%  |
| Aug   |           |           | Jun   | \$37 <i>,</i> 357 | \$36,771  | \$42,570  | \$48,491  | \$59 <i>,</i> 836 | \$57,197  | -4.41%   |
| Sep   |           | 2018      | Jul   | \$27,775          | \$28,221  | \$44,488  | \$36,245  | \$43,134          | \$0       | n/a      |
|       |           |           | Aug   | \$77,113          | \$28,797  | \$30,589  | \$35,841  | \$40,270          | \$0       | n/a      |
| Oct   |           | -         | Sep   | \$40,052          | \$41,951  | \$46,143  | \$50,147  | \$60,082          | \$0       | n/a      |
| Nov   |           |           | Oct   | \$28,421          | \$31,137  | \$31,881  | \$42,696  | \$47 <i>,</i> 685 | \$0       | n/a      |
| Dec 📃 |           |           | Nov   | \$32,944          | \$31,692  | \$54,405  | \$46,345  | \$43,262          | \$0       | n/a      |
| \$0   | \$350,000 | \$700,000 | Dec   | \$65 <i>,</i> 584 | \$55,481  | \$79,113  | \$68,318  | \$86 <i>,</i> 954 | \$0       | n/a      |
|       |           |           | Total | \$495,687         | \$444,036 | \$542,896 | \$681,621 | \$623,698         | \$360,020 | 19.09%   |

#### Other Notes:

- \* All categories Mid March 2020, COVID 19 caused shutdown of non-essential businesses
- \*\* Bldg. Retail 2019 received a one-time audit payment of \$250,000 in May
- \*\*\*Online Retail this category continues to rise as a result of the Wayfair ruling
- \*\*\*\*Services 2018 received a one-time payment of \$100,000 in February