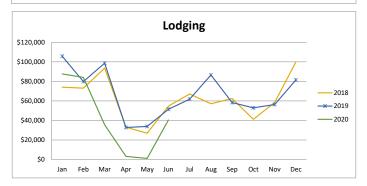

| _   |               |             |       |           |                   |           | Lodging           |                   |           |          |
|-----|---------------|-------------|-------|-----------|-------------------|-----------|-------------------|-------------------|-----------|----------|
| Jan | <b>-</b>      |             |       |           |                   |           |                   |                   |           | % change |
| Feb | -             |             |       | 2015      | 2016              | 2017      | 2018              | 2019              | 2020      | from PY  |
| Mar |               |             | Jan   | \$41,242  | \$50,669          | \$64,003  | \$74,095          | \$105,812         | \$87,657  | -17.16%  |
| Apr |               |             | Feb   | \$43,388  | \$67 <i>,</i> 039 | \$66,921  | \$73 <i>,</i> 110 | \$79 <i>,</i> 840 | \$84,095  | 5.33%    |
| May |               | _ 2020      | Mar   | \$58,888  | \$79,596          | \$89,447  | \$93,621          | \$98 <i>,</i> 676 | \$35,613  | -63.91%  |
| Jun |               | 2020        | Apr   | \$16,636  | \$24,974          | \$26,442  | \$33,066          | \$32,840          | \$3,255   | -90.09%  |
| -   |               | 2019        | May   | \$12,461  | \$18,956          | \$27,102  | \$26 <i>,</i> 950 | \$33 <i>,</i> 958 | \$1,175   | -96.54%  |
| Jul |               |             | Jun   | \$22,977  | \$36,857          | \$45,589  | \$54,705          | \$51,435          | \$40,511  | -21.24%  |
| Aug |               | 2018        | Jul   | \$35,139  | \$52,276          | \$64,917  | \$67,191          | \$61,819          | \$0       | n/a      |
| Sep |               |             | Aug   | \$28,680  | \$43,902          | \$56,080  | \$57,191          | \$86,637          | \$0       | n/a      |
| Oct |               |             | Sep   | \$24,677  | \$43,838          | \$49,148  | \$62,467          | \$58,317          | \$0       | n/a      |
| Nov |               |             | Oct   | \$15,266  | \$27,585          | \$35,417  | \$41,212          | \$52,909          | \$0       | n/a      |
| Dec |               | -           | Nov   | \$13,825  | \$22,290          | \$33,973  | \$58,435          | \$56,326          | \$0       | n/a      |
| -   | \$0 \$500,000 | \$1,000,000 | Dec   | \$56,254  | \$62,271          | \$70,932  | \$99,874          | \$81,436          | \$0       | n/a      |
| •   | \$300,000     | ÷1,000,000  | Total | \$369,432 | \$530,252         | \$629,970 | \$741,916         | \$800,005         | \$252,306 | -37.32%  |