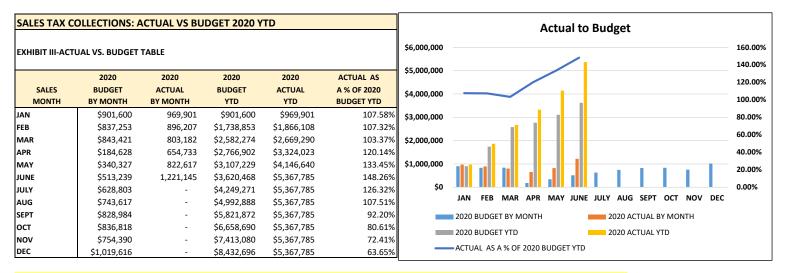

▶ The above budget numbers were revised to incorporate the COVID 19 affect on tax revenues.