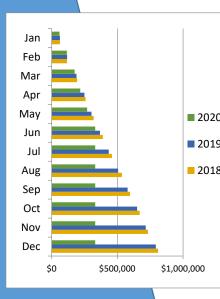

# Year Over Year Comparison of Sales Tax by Category

|       |              |                    | Tota               | al Sales Tax       |              |             |          |
|-------|--------------|--------------------|--------------------|--------------------|--------------|-------------|----------|
|       |              |                    |                    |                    |              |             | % change |
|       | 2015         | 2016               | 2017               | 2018               | 2019         | 2020        | from PY  |
| Jan   | \$765,758    | \$766,849          | \$818,538          | \$885,926          | \$921,764    | \$969,901   | 5.22%    |
| Feb   | \$713,636    | \$763,151          | \$819,529          | \$925,320          | \$872,851    | \$896,207   | 2.68%    |
| Mar   | \$960,756    | \$984,257          | \$1,042,916        | \$1,063,206        | \$1,067,353  | \$803,182   | -24.75%  |
| Apr   | \$654,752    | \$646,245          | \$687 <i>,</i> 808 | \$764,516          | \$769,877    | \$654,733   | -14.96%  |
| May   | \$630,889    | \$666 <i>,</i> 068 | \$726,443          | \$802 <i>,</i> 688 | \$1,019,604  | \$822,617   | -19.32%  |
| Jun   | \$934,594    | \$1,009,478        | \$1,072,383        | \$1,099,967        | \$1,191,209  | \$1,221,145 | 2.51%    |
| Jul   | \$957,633    | \$977,228          | \$1,068,708        | \$1,075,530        | \$1,192,519  | \$0         | n/a      |
| Aug   | \$932,216    | \$951,341          | \$984,853          | \$1,038,181        | \$1,193,502  | \$0         | n/a      |
| Sep   | \$935,275    | \$1,014,190        | \$1,037,088        | \$1,024,673        | \$1,153,033  | \$0         | n/a      |
| Oct   | \$725,760    | \$896,612          | \$797,367          | \$848,734          | \$1,004,624  | \$0         | n/a      |
| Nov   | \$760,614    | \$865,772          | \$919,649          | \$891,605          | \$971,770    | \$0         | n/a      |
| Dec   | \$1,201,862  | \$1,182,890        | \$1,209,640        | \$1,228,422        | \$1,328,041  | \$0         | n/a      |
| Total | \$10,173,746 | \$10,724,079       | \$11,184,921       | \$11,648,768       | \$12,686,146 | \$5,367,785 | -8.13%   |