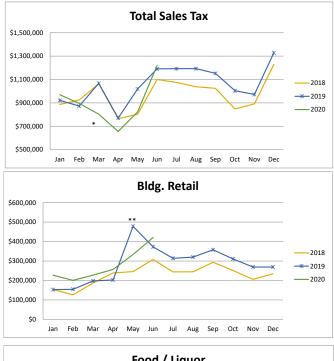

# Year Over Year Comparison of Sales Tax by Category

|       |              |                    | Tota               | al Sales Tax       |              |             |          |
|-------|--------------|--------------------|--------------------|--------------------|--------------|-------------|----------|
|       |              |                    |                    |                    |              |             | % change |
|       | 2015         | 2016               | 2017               | 2018               | 2019         | 2020        | from PY  |
| Jan   | \$765,758    | \$766,849          | \$818,538          | \$885,926          | \$921,764    | \$969,901   | 5.22%    |
| Feb   | \$713,636    | \$763,151          | \$819,529          | \$925,320          | \$872,851    | \$896,207   | 2.68%    |
| Mar   | \$960,756    | \$984,257          | \$1,042,916        | \$1,063,206        | \$1,067,353  | \$803,182   | -24.75%  |
| Apr   | \$654,752    | \$646,245          | \$687 <i>,</i> 808 | \$764,516          | \$769,877    | \$654,733   | -14.96%  |
| May   | \$630,889    | \$666 <i>,</i> 068 | \$726,443          | \$802 <i>,</i> 688 | \$1,019,604  | \$822,617   | -19.32%  |
| Jun   | \$934,594    | \$1,009,478        | \$1,072,383        | \$1,099,967        | \$1,191,209  | \$1,221,145 | 2.51%    |
| Jul   | \$957,633    | \$977,228          | \$1,068,708        | \$1,075,530        | \$1,192,519  | \$0         | n/a      |
| Aug   | \$932,216    | \$951,341          | \$984,853          | \$1,038,181        | \$1,193,502  | \$0         | n/a      |
| Sep   | \$935,275    | \$1,014,190        | \$1,037,088        | \$1,024,673        | \$1,153,033  | \$0         | n/a      |
| Oct   | \$725,760    | \$896,612          | \$797,367          | \$848,734          | \$1,004,624  | \$0         | n/a      |
| Nov   | \$760,614    | \$865,772          | \$919,649          | \$891,605          | \$971,770    | \$0         | n/a      |
| Dec   | \$1,201,862  | \$1,182,890        | \$1,209,640        | \$1,228,422        | \$1,328,041  | \$0         | n/a      |
| Total | \$10,173,746 | \$10,724,079       | \$11,184,921       | \$11,648,768       | \$12,686,146 | \$5,367,785 | -8.13%   |

|       |           |       |             |             | D           | ala Dotoil  |             |             |          |  |  |
|-------|-----------|-------|-------------|-------------|-------------|-------------|-------------|-------------|----------|--|--|
|       |           |       |             |             | BI          | dg Retail   |             |             |          |  |  |
|       |           |       |             |             |             |             |             |             | % change |  |  |
|       |           |       | 2015        | 2016        | 2017        | 2018        | 2019        | 2020        | from PY  |  |  |
|       |           | Jan   | \$108,000   | \$120,751   | \$168,108   | \$153,760   | \$152,847   | \$226,930   | 48.47%   |  |  |
|       |           | Feb   | \$100,694   | \$114,957   | \$137,390   | \$126,119   | \$154,682   | \$200,642   | 29.71%   |  |  |
|       | = 2020    | Mar   | \$140,585   | \$148,275   | \$202,209   | \$187,088   | \$197,773   | \$227,631   | 15.10%   |  |  |
|       | 2020      | Apr   | \$143,043   | \$132,840   | \$121,313   | \$238,757   | \$202,335   | \$257,011   | 27.02%   |  |  |
|       | 2019      | May   | \$155,119   | \$166,019   | \$202,858   | \$245,558   | \$478,357   | \$333,242   | -30.34%  |  |  |
|       | - 2010    | Jun   | \$244,798   | \$278,854   | \$310,013   | \$307,781   | \$373,121   | \$420,590   | 12.72%   |  |  |
|       | 2018      | Jul   | \$197,897   | \$203,941   | \$221,332   | \$244,377   | \$313,591   | \$0         | n/a      |  |  |
|       |           | Aug   | \$181,668   | \$198,034   | \$224,917   | \$244,769   | \$320,003   | \$0         | n/a      |  |  |
|       |           | Sep   | \$234,205   | \$281,000   | \$277,698   | \$293,464   | \$357,499   | \$0         | n/a      |  |  |
|       |           | Oct   | \$189,680   | \$319,252   | \$219,882   | \$251,470   | \$310,650   | \$0         | n/a      |  |  |
|       | -         | Nov   | \$168,383   | \$220,290   | \$220,654   | \$205,930   | \$269,257   | \$0         | n/a      |  |  |
| 0 \$3 | 3,500,000 | Dec   | \$262,081   | \$243,834   | \$211,210   | \$234,854   | \$268,927   | \$0         | n/a      |  |  |
| υ γ.  | 5,500,000 | Total | \$2,126,152 | \$2,428,047 | \$2,517,584 | \$2,733,927 | \$3,399,042 | \$1,666,046 | 6.86%    |  |  |

#### Other Notes:

- \* All categories Mid March 2020, COVID 19 caused shutdown of non-essential businesses
- \*\* Bldg. Retail 2019 received a one-time audit payment of \$250,000 in May
- \*\*\*Online Retail this category continues to rise as a result of the Wayfair ruling
- \*\*\*\*Services 2018 received a one-time payment of \$100,000 in February