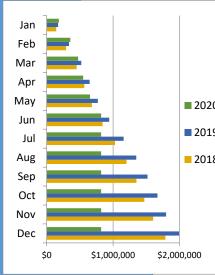

|       |             |                    |             | Outlets     |                    |           |          |
|-------|-------------|--------------------|-------------|-------------|--------------------|-----------|----------|
|       |             |                    |             |             |                    |           | % change |
|       | 2015        | 2016               | 2017        | 2018        | 2019               | 2020      | from PY  |
| Jan   | \$186,400   | \$159,904          | \$145,597   | \$187,019   | \$179,544          | \$142,941 | -20.39%  |
| Feb   | \$190,375   | \$163,450          | \$163,590   | \$165,078   | \$164,345          | \$126,263 | -23.17%  |
| Mar   | \$275,620   | \$241,856          | \$223,180   | \$240,814   | \$205,008          | \$66,654  | -67.49%  |
| Apr   | \$151,973   | \$127,134          | \$152,779   | \$134,443   | \$136,610          | \$9,661   | -92.93%  |
| May   | \$140,685   | \$135,537          | \$134,248   | \$152,310   | \$127,704          | \$41,241  | -67.71%  |
| Jun   | \$221,240   | \$223 <i>,</i> 978 | \$222,184   | \$219,645   | \$206 <i>,</i> 337 | \$156,497 | -24.15%  |
| Jul   | \$281,647   | \$276 <i>,</i> 575 | \$284,232   | \$270,114   | \$245,813          | \$0       | n/a      |
| Aug   | \$253,726   | \$247,556          | \$251,010   | \$251,872   | \$228,342          | \$0       | n/a      |
| Sep   | \$215,599   | \$216,960          | \$216,457   | \$203,474   | \$183,681          | \$0       | n/a      |
| Oct   | \$154,073   | \$156,040          | \$158,978   | \$140,958   | \$138,922          | \$0       | n/a      |
| Nov   | \$174,496   | \$197,347          | \$197,530   | \$161,141   | \$152,604          | \$0       | n/a      |
| Dec   | \$269,197   | \$239,740          | \$260,019   | \$251,608   | \$216,468          | \$0       | n/a      |
| Total | \$2,515,031 | \$2,386,077        | \$2,409,805 | \$2,378,476 | \$2,185,378        | \$543,258 | -46.72%  |