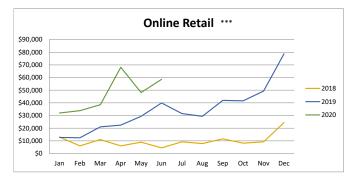

# Year Over Year Comparison of Sales Tax by Category

|      |       |      |      | On   | line Retail      |                   |           |          |
|------|-------|------|------|------|------------------|-------------------|-----------|----------|
|      |       |      |      |      |                  |                   |           | % change |
|      |       | 2015 | 2016 | 2017 | 2018             | 2019              | 2020      | from PY  |
|      | Jan   | \$0  | \$0  | \$0  | \$12,981         | \$12,733          | \$32,005  | 151.35%  |
|      | Feb   | \$0  | \$0  | \$0  | \$6,035          | \$12,438          | \$33,873  | 172.34%  |
|      | Mar   | \$0  | \$0  | \$0  | \$11,053         | \$21,071          | \$38,532  | 82.87%   |
| 020  | Apr   | \$0  | \$0  | \$0  | \$6,066          | \$22,422          | \$68,078  | 203.62%  |
| 019  | May   | \$0  | \$0  | \$0  | \$8,969          | \$29,385          | \$48,189  | 63.99%   |
| ,1,5 | Jun   | \$0  | \$0  | \$0  | \$4,481          | \$39,986          | \$58,562  | 46.45%   |
| )18  | Jul   | \$0  | \$0  | \$0  | \$9,214          | \$31,564          | \$0       | n/a      |
|      | Aug   | \$0  | \$0  | \$0  | \$7 <i>,</i> 835 | \$29,360          | \$0       | n/a      |
|      | Sep   | \$0  | \$0  | \$0  | \$11,610         | \$41,998          | \$0       | n/a      |
|      | Oct   | \$0  | \$0  | \$0  | \$8,178          | \$41,590          | \$0       | n/a      |
|      | Nov   | \$0  | \$0  | \$0  | \$9,257          | \$49,334          | \$0       | n/a      |
|      | Dec   | \$0  | \$0  | \$0  | \$24,417         | \$78 <i>,</i> 765 | \$0       | n/a      |
| J    | Total | \$0  | \$0  | \$0  | \$120,096        | \$410,646         | \$279,238 | 102.30%  |

#### Other Notes:

- \* All categories Mid March 2020, COVID 19 caused shutdown of non-essential businesses
- \*\* Bldg. Retail 2019 received a one-time audit payment of \$250,000 in May
- \*\*\*Online Retail this category continues to rise as a result of the Wayfair ruling
- \*\*\*\*Services 2018 received a one-time payment of \$100,000 in February