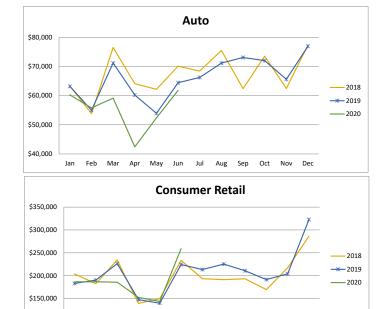

|    |       |                   |                    |                   | Auto      |                   |           |          |
|----|-------|-------------------|--------------------|-------------------|-----------|-------------------|-----------|----------|
|    |       |                   |                    |                   |           |                   |           | % change |
|    |       | 2015              | 2016               | 2017              | 2018      | 2019              | 2020      | from PY  |
|    | Jan   | \$67,374          | \$59 <i>,</i> 587  | \$70,101          | \$63,353  | \$63,189          | \$60,266  | -4.62%   |
|    | Feb   | \$52,041          | \$65,190           | \$56 <i>,</i> 855 | \$53,841  | \$55,000          | \$55,812  | 1.48%    |
| 20 | Mar   | \$67,831          | \$74,112           | \$76 <i>,</i> 462 | \$76,521  | \$71,174          | \$59,140  | -16.91%  |
| 0  | Apr   | \$61,647          | \$78,237           | \$55,273          | \$64,081  | \$60,216          | \$42,442  | -29.52%  |
| 19 | May   | \$53 <i>,</i> 967 | \$66,987           | \$63 <i>,</i> 356 | \$62,160  | \$53,932          | \$52,380  | -2.88%   |
|    | Jun   | \$78,123          | \$78,079           | \$67,352          | \$70,097  | \$64,418          | \$61,795  | -4.07%   |
| 18 | Jul   | \$77,834          | \$66,894           | \$70,835          | \$68,415  | \$66,250          | \$0       | n/a      |
|    | Aug   | \$63 <i>,</i> 380 | \$77,545           | \$66,280          | \$75,510  | \$71,151          | \$0       | n/a      |
|    | Sep   | \$73,829          | \$81,689           | \$71,883          | \$62,414  | \$73,101          | \$0       | n/a      |
|    | Oct   | \$67,935          | \$77,443           | \$73,779          | \$73,548  | \$71,995          | \$0       | n/a      |
|    | Nov   | \$65,672          | \$68,337           | \$74,526          | \$62,477  | \$65 <i>,</i> 593 | \$0       | n/a      |
|    | Dec   | \$83,423          | \$79,896           | \$72,905          | \$77,330  | \$76,939          | \$0       | n/a      |
|    | Total | \$813,056         | \$873 <i>,</i> 996 | \$819,607         | \$809,746 | \$792,959         | \$331,835 | -9.81%   |

# Town of Silverthorne Sales Tax by Sector

|           | Year Over                              | Year Com    | paris | on of Sal   | es Tax by   | v Categor          | У                  |             |             |          |
|-----------|----------------------------------------|-------------|-------|-------------|-------------|--------------------|--------------------|-------------|-------------|----------|
| -         |                                        |             |       |             |             | Cons               | umer Retail        |             |             |          |
| Jan       |                                        |             |       |             |             |                    |                    |             |             | % change |
| Feb       |                                        |             |       | 2015        | 2016        | 2017               | 2018               | 2019        | 2020        | from PY  |
| Mar       |                                        |             | Jan   | \$194,131   | \$202,751   | \$189,778          | \$203,832          | \$183,056   | \$186,341   | 1.79%    |
| Apr       |                                        |             | Feb   | \$177,616   | \$200,689   | \$210,656          | \$182,411          | \$190,261   | \$186,651   | -1.90%   |
| May       |                                        | 2020        | Mar   | \$242,016   | \$248,313   | \$251,499          | \$234,563          | \$226,261   | \$185,674   | -17.94%  |
| Jun       |                                        | 2020        | Apr   | \$157,279   | \$149,127   | \$188,023          | \$139,211          | \$147,573   | \$152,401   | 3.27%    |
| Jul       |                                        | 2019        | May   | \$144,118   | \$153,178   | \$158,034          | \$149,945          | \$139,746   | \$143,701   | 2.83%    |
| -         |                                        |             | Jun   | \$209,262   | \$216,633   | \$238,137          | \$233 <i>,</i> 423 | \$224,453   | \$259,104   | 15.44%   |
| Aug       |                                        | 2018        | Jul   | \$191,350   | \$191,245   | \$200,937          | \$193,321          | \$213,429   | \$0         | n/a      |
| Sep       |                                        |             | Aug   | \$195,491   | \$201,213   | \$207,697          | \$191,212          | \$225,322   | \$0         | n/a      |
| Oct       |                                        |             | Sep   | \$216,157   | \$209,426   | \$235 <i>,</i> 599 | \$193,104          | \$210,774   | \$0         | n/a      |
| Nov       |                                        |             | Oct   | \$168,090   | \$171,689   | \$172,330          | \$169,501          | \$191,445   | \$0         | n/a      |
| Dec       |                                        | -           | Nov   | \$204,978   | \$211,629   | \$226,922          | \$217,297          | \$204,186   | \$0         | n/a      |
| -+<br>\$≀ | 0 \$1,500,000                          | \$3,000,000 | Dec   | \$318,074   | \$338,212   | \$360,631          | \$286,386          | \$322,834   | \$0         | n/a      |
| Ŷ         | ÷ ;;;;;;;;;;;;;;;;;;;;;;;;;;;;;;;;;;;; | \$2,222,000 | Total | \$2,418,562 | \$2,494,105 | \$2,640,243        | \$2,394,207        | \$2,479,339 | \$1,113,873 | 0.23%    |