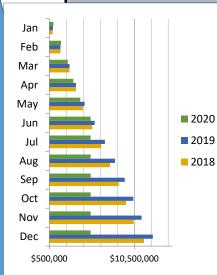

### Seasonality by Category: 2018-2020

\$100,000

Jan

Feb Mar

Apr May

Jun Jul Aug Sep

Oct Nov

Dec