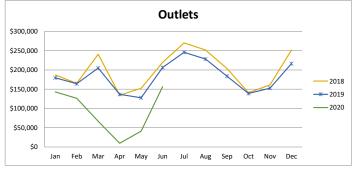

|       |             |                    |             | Outlets     |                    |           |          |
|-------|-------------|--------------------|-------------|-------------|--------------------|-----------|----------|
|       |             |                    |             |             |                    |           | % change |
|       | 2015        | 2016               | 2017        | 2018        | 2019               | 2020      | from PY  |
| Jan   | \$186,400   | \$159,904          | \$145,597   | \$187,019   | \$179,544          | \$142,941 | -20.39%  |
| Feb   | \$190,375   | \$163,450          | \$163,590   | \$165,078   | \$164,345          | \$126,263 | -23.17%  |
| Mar   | \$275,620   | \$241,856          | \$223,180   | \$240,814   | \$205,008          | \$66,654  | -67.49%  |
| Apr   | \$151,973   | \$127,134          | \$152,779   | \$134,443   | \$136,610          | \$9,661   | -92.93%  |
| May   | \$140,685   | \$135,537          | \$134,248   | \$152,310   | \$127,704          | \$41,241  | -67.71%  |
| Jun   | \$221,240   | \$223 <i>,</i> 978 | \$222,184   | \$219,645   | \$206 <i>,</i> 337 | \$156,497 | -24.15%  |
| Jul   | \$281,647   | \$276 <i>,</i> 575 | \$284,232   | \$270,114   | \$245,813          | \$0       | n/a      |
| Aug   | \$253,726   | \$247,556          | \$251,010   | \$251,872   | \$228,342          | \$0       | n/a      |
| Sep   | \$215,599   | \$216,960          | \$216,457   | \$203,474   | \$183,681          | \$0       | n/a      |
| Oct   | \$154,073   | \$156,040          | \$158,978   | \$140,958   | \$138,922          | \$0       | n/a      |
| Nov   | \$174,496   | \$197,347          | \$197,530   | \$161,141   | \$152,604          | \$0       | n/a      |
| Dec   | \$269,197   | \$239,740          | \$260,019   | \$251,608   | \$216,468          | \$0       | n/a      |
| Total | \$2,515,031 | \$2,386,077        | \$2,409,805 | \$2,378,476 | \$2,185,378        | \$543,258 | -46.72%  |