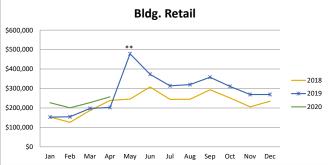

|       |             |             | В           | ldg Retail  |             |           |          |
|-------|-------------|-------------|-------------|-------------|-------------|-----------|----------|
|       |             |             |             |             |             |           | % change |
|       | 2015        | 2016        | 2017        | 2017 2018   |             | 2020      | from PY  |
| Jan   | \$108,000   | \$120,751   | \$168,108   | \$153,760   | \$152,847   | \$226,930 | 48.47%   |
| Feb   | \$100,694   | \$114,957   | \$137,390   | \$126,119   | \$154,682   | \$200,642 | 29.71%   |
| Mar   | \$140,585   | \$148,275   | \$202,209   | \$187,088   | \$197,773   | \$227,631 | 15.10%   |
| Apr   | \$143,043   | \$132,840   | \$121,313   | \$238,757   | \$202,335   | \$257,011 | 27.02%   |
| May   | \$155,119   | \$166,019   | \$202,858   | \$245,558   | \$478,357   | \$0       | n/a      |
| Jun   | \$244,798   | \$278,854   | \$310,013   | \$307,781   | \$373,121   | \$0       | n/a      |
| Jul   | \$197,897   | \$203,941   | \$221,332   | \$244,377   | \$313,591   | \$0       | n/a      |
| Aug   | \$181,668   | \$198,034   | \$224,917   | \$244,769   | \$320,003   | \$0       | n/a      |
| Sep   | \$234,205   | \$281,000   | \$277,698   | \$293,464   | \$357,499   | \$0       | n/a      |
| Oct   | \$189,680   | \$319,252   | \$219,882   | \$251,470   | \$310,650   | \$0       | n/a      |
| Nov   | \$168,383   | \$220,290   | \$220,654   | \$205,930   | \$269,257   | \$0       | n/a      |
| Dec   | \$262,081   | \$243,834   | \$211,210   | \$234,854   | \$268,927   | \$0       | n/a      |
| Total | \$2,126,152 | \$2,428,047 | \$2,517,584 | \$2,733,927 | \$3,399,042 | \$912,214 | 28.91%   |

### Seasonality by Category: 2018-2020

Elite Rewards, a rewards program for shopping at the Outlets, was launched. For every \$1 spent, Elite Rewards Members receive 10 points which can be redeemed for goodies and gift cards.

- \* All categories Mid March 2020, COVID 19 caused shutdown of non-essential businesses
- \*\* Bldg. Retail 2019 received a one-time audit payment of \$250,000 in May
- \*\*\*Online Retail this category continues to rise as a result of the Wayfair ruling
- \*\*\*\*Services 2018 received a one-time payment of \$100,000 in February