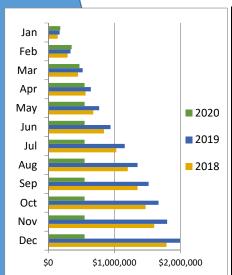

93,321    | \$213,429   | \$0       | n/a      |  |  |  |  |  |  |
| Aug   | \$195,491   | \$201,213   | \$207,697   | \$191,212    | \$225,322   | \$0       | n/a      |  |  |  |  |  |  |
| Sep   | \$216,157   | \$209,426   | \$235,599   | \$193,104    | \$210,774   | \$0       | n/a      |  |  |  |  |  |  |
| Oct   | \$168,090   | \$171,689   | \$172,330   | \$169,501    | \$191,445   | \$0       | n/a      |  |  |  |  |  |  |
| Nov   | \$204,978   | \$211,629   | \$226,922   | \$217,297    | \$204,186   | \$0       | n/a      |  |  |  |  |  |  |
| Dec   | \$318,074   | \$338,212   | \$360,631   | \$286,386    | \$322,834   | \$0       | n/a      |  |  |  |  |  |  |
| Total | \$2,418,562 | \$2,494,105 | \$2,640,243 | \$2,394,207  | \$2,479,339 | \$711,067 | -4.83%   |  |  |  |  |  |  |



|       |             |             | Foo         | od & Liquor |             |           |          |
|-------|-------------|-------------|-------------|-------------|-------------|-----------|----------|
|       |             |             |             |             |             |           | % change |
|       | 2015        | 2016        | 2017        | 2018        | 2019        | 2020      | from PY  |
| Jan   | \$124,223   | \$131,649   | \$135,920   | \$144,354   | \$172,551   | \$181,760 | 5.34%    |
| Feb   | \$114,027   | \$118,012   | \$144,647   | \$149,271   | \$163,961   | \$173,774 | 5.99%    |
| Mar   | \$129,043   | \$139,365   | \$149,023   | \$158,422   | \$184,631   | \$117,264 | -36.49%  |
| Apr   | \$93,318    | \$101,339   | \$98,694    | \$113,784   | \$124,929