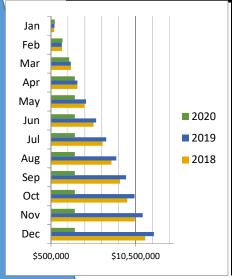

# Town of Silverthorne Sales Tax by Sector

## Year Over Year Comparison of Sales Tax by Category

|       |              |              | Tota         | al Sales Tax |              |             |          |
|-------|--------------|--------------|--------------|--------------|--------------|-------------|----------|
|       |              |              |              |              |              |             | % change |
|       | 2015         | 2016         | 2017         | 2018         | 2019         | 2020        | from PY  |
| Jan   | \$765,758    | \$766,849    | \$818,538    | \$885,926    | \$921,764    | \$969,901   | 9.48%    |
| Feb   | \$713,636    | \$763,151    | \$819,529    | \$925,320    | \$872,851    | \$896,207   | -3.15%   |
| Mar   | \$960,756    | \$984,257    | \$1,042,916  | \$1,063,206  | \$1,067,353  | \$803,182   | -24.46%  |
| Apr   | \$654,752    | \$646,245    | \$687,808    | \$764,516    | \$769,877    | \$654,733   | -14.36%  |
| May   | \$630,889    | \$666,068    | \$726,443    | \$802,688    | \$1,019,604  | \$0         | n/a      |
| Jun   | \$934,594    | \$1,009,478  | \$1,072,383  | \$1,099,967  | \$1,191,209  | \$0         | n/a      |
| Jul   | \$957,633    | \$977,228    | \$1,068,708  | \$1,075,530  | \$1,192,519  | \$0         | n/a      |
| Aug   | \$932,216    | \$951,341    | \$984,853    | \$1,038,181  | \$1,193,502  | \$0         | n/a      |
| Sep   | \$935,275    | \$1,014,190  | \$1,037,088  | \$1,024,673  | \$1,153,033  | \$0         | n/a      |
| Oct   | \$725,760    | \$896,612    | \$797,367    | \$848,734    | \$1,004,624  | \$0         | n/a      |
| Nov   | \$760,614    | \$865,772    | \$919,649    | \$891,605    | \$971,770    | \$0         | n/a      |
| Dec   | \$1,201,862  | \$1,182,890  | \$1,209,640  | \$1,228,422  | \$1,328,041  | \$0         | n/a      |
| Total | \$10,173,746 | \$10,724,079 | \$11,184,921 | \$11,648,768 | \$12,686,146 | \$3,324,023 | -10.76%  |