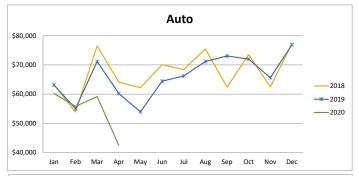

|       |           |           |           | Auto      |           |           |          |
|-------|-----------|-----------|-----------|-----------|-----------|-----------|----------|
|       |           |           |           |           |           |           | % change |
|       | 2015      | 2016      | 2017      | 2018      | 2019      | 2020      | from PY  |
| Jan   | \$67,374  | \$59,587  | \$70,101  | \$63,353  | \$63,189  | \$60,266  | -4.62%   |
| Feb   | \$52,041  | \$65,190  | \$56,855  | \$53,841  | \$55,000  | \$55,812  | 1.48%    |
| Mar   | \$67,831  | \$74,112  | \$76,462  | \$76,521  | \$71,174  | \$59,140  | -16.91%  |
| Apr   | \$61,647  | \$78,237  | \$55,273  | \$64,081  | \$60,216  | \$42,442  | -29.52%  |
| May   | \$53,967  | \$66,987  | \$63,356  | \$62,160  | \$53,932  | \$0       | n/a      |
| Jun   | \$78,123  | \$78,079  | \$67,352  | \$70,097  | \$64,418  | \$0       | n/a      |
| Jul   | \$77,834  | \$66,894  | \$70,835  | \$68,415  | \$66,250  | \$0       | n/a      |
| Aug   | \$63,380  | \$77,545  | \$66,280  | \$75,510  | \$71,151  | \$0       | n/a      |
| Sep   | \$73,829  | \$81,689  | \$71,883  | \$62,414  | \$73,101  | \$0       | n/a      |
| Oct   | \$67,935  | \$77,443  | \$73,779  | \$73,548  | \$71,995  | \$0       | n/a      |
| Nov   | \$65,672  | \$68,337  | \$74,526  | \$62,477  | \$65,593  | \$0       | n/a      |
| Dec   | \$83,423  | \$79,896  | \$72,905  | \$77,330  | \$76,939  | \$0       | n/a      |
| Total | \$813,056 | \$873,996 | \$819,607 | \$809,746 | \$792,959 | \$217,660 | -16.86%  |

### Seasonality by Category: 2018-2020

Elite Rewards, a rewards program for shopping at the Outlets, was launched. For every \$1 spent, Elite Rewards Members receive 10 points which can be redeemed for goodies and gift cards.

- \* All categories Mid March 2020, COVID 19 caused shutdown of non-essential businesses
- \*\* Bldg. Retail 2019 received a one-time audit payment of \$250,000 in May
- \*\*\*Online Retail this category continues to rise as a result of the Wayfair ruling
- \*\*\*\*Services 2018 received a one-time payment of \$100,000 in February