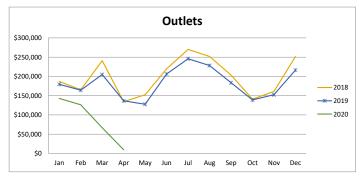

|      |             |             |             | Outlets     |             |           |          |
|------|-------------|-------------|-------------|-------------|-------------|-----------|----------|
|      |             |             |             |             |             |           | % change |
|      | 2015        | 2016        | 2017        | 2018        | 2019        | 2020      | from PY  |
| Ja   | n \$186,400 | \$159,904   | \$145,597   | \$187,019   | \$179,544   | \$142,941 | -20.39%  |
| Fe   | \$190,375   | \$163,450   | \$163,590   | \$165,078   | \$164,345   | \$126,263 | -23.17%  |
| Ma   | r \$275,620 | \$241,856   | \$223,180   | \$240,814   | \$205,008   | \$66,654  | -67.49%  |
| Ар   | r \$151,973 | \$127,134   | \$152,779   | \$134,443   | \$136,610   | \$9,661   | -92.93%  |
| Ma   | y \$140,685 | \$135,537   | \$134,248   | \$152,310   | \$127,704   | \$0       | n/a      |
| Ju   | n \$221,240 | \$223,978   | \$222,184   | \$219,645   | \$206,337   | \$0       | n/a      |
| Ju   | \$281,647   | \$276,575   | \$284,232   | \$270,114   | \$245,813   | \$0       | n/a      |
| Au   | g \$253,726 | \$247,556   | \$251,010   | \$251,872   | \$228,342   | \$0       | n/a      |
| Se   | \$215,599   | \$216,960   | \$216,457   | \$203,474   | \$183,681   | \$0       | n/a      |
| Oc   | t \$154,073 | \$156,040   | \$158,978   | \$140,958   | \$138,922   | \$0       | n/a      |
| No   | v \$174,496 | \$197,347   | \$197,530   | \$161,141   | \$152,604   | \$0       | n/a      |
| De   | c \$269,197 | \$239,740   | \$260,019   | \$251,608   | \$216,468   | \$0       | n/a      |
| Tota | \$2,515,031 | \$2,386,077 | \$2,409,805 | \$2,378,476 | \$2,185,378 | \$345,520 | -49.60%  |

### Seasonality by Category: 2018-2020

#### Outlets:

**Upcoming Promotions and Events:** 

Father's Day Gift With Purchase - June 12 - 21 spend \$100 and receive free Levi's hat for dad. Community blood drive will be hosted on June 23.

#### Sales

25% OFF Welcome Back Sale now until July 6 and July 4th Sale is from June 26 - July 6. Additional Updates:

30 stores/restaurants are re-opened for in person shopping/dining & 4 for order pickup.

Elite Rewards, a rewards program for shopping at the Outlets, was launched. For every \$1 spent, Elite Rewards Members receive 10 points which can be redeemed for goodies and gift cards.

- \* All categories Mid March 2020, COVID 19 caused shutdown of non-essential businesses
- \*\* Bldg. Retail 2019 received a one-time audit payment of \$250,000 in May
- \*\*\*Online Retail this category continues to rise as a result of the Wayfair ruling
- \*\*\*\*Services 2018 received a one-time payment of \$100,000 in February