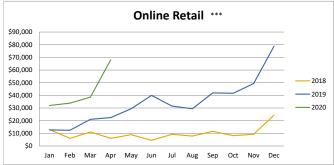

## Year Over Year Comparison of Sales Tax by Category

|       |      |      | Or   | line Retail |           |           |          |
|-------|------|------|------|-------------|-----------|-----------|----------|
|       |      |      |      |             |           |           | % change |
|       | 2015 | 2016 | 2017 | 2018        | 2019      | 2020      | from PY  |
| Jan   | \$0  | \$0  | \$0  | \$12,981    | \$12,733  | \$32,005  | 151.35%  |
| Feb   | \$0  | \$0  | \$0  | \$6,035     | \$12,438  | \$33,873  | 172.34%  |
| Mar   | \$0  | \$0  | \$0  | \$11,053    | \$21,071  | \$38,532  | 82.87%   |
| Apr   | \$0  | \$0  | \$0  | \$6,066     | \$22,422  | \$68,078  | 203.62%  |
| May   | \$0  | \$0  | \$0  | \$8,969     | \$29,385  | \$0       | n/a      |
| Jun   | \$0  | \$0  | \$0  | \$4,481     | \$39,986  | \$0       | n/a      |
| Jul   | \$0  | \$0  | \$0  | \$9,214     | \$31,564  | \$0       | n/a      |
| Aug   | \$0  | \$0  | \$0  | \$7,835     | \$29,360  | \$0       | n/a      |
| Sep   | \$0  | \$0  | \$0  | \$11,610    | \$41,998  | \$0       | n/a      |
| Oct   | \$0  | \$0  | \$0  | \$8,178     | \$41,590  | \$0       | n/a      |
| Nov   | \$0  | \$0  | \$0  | \$9,257     | \$49,334  | \$0       | n/a      |
| Dec   | \$0  | \$0  | \$0  | \$24,417    | \$78,765  | \$0       | n/a      |
| Total | \$0  | \$0  | \$0  | \$120,096   | \$410,646 | \$172,487 | 151.20%  |

### Seasonality by Category: 2018-2020

Elite Rewards, a rewards program for shopping at the Outlets, was launched. For every \$1 spent, Elite Rewards Members receive 10 points which can be redeemed for goodies and gift cards.

- \* All categories Mid March 2020, COVID 19 caused shutdown of non-essential businesses
- \*\* Bldg. Retail 2019 received a one-time audit payment of \$250,000 in May
- \*\*\*Online Retail this category continues to rise as a result of the Wayfair ruling
- \*\*\*\*Services 2018 received a one-time payment of \$100,000 in February