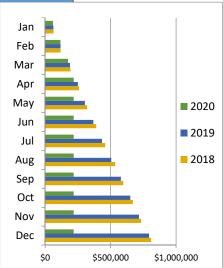

# Town of Silverthorne Sales Tax by Sector

### Year Over Year Comparison of Sales Tax by Category Jan Feb Mar Apr May **2020** Jun **2019** Jul **2018** Aug Sep Oct Nov Dec

\$1,500,000

\$3,000,000

\$0

|       |             |             | Cons        | sumer Retail |             |           |          |  |  |  |  |  |  |
|-------|-------------|-------------|-------------|--------------|-------------|-----------|----------|--|--|--|--|--|--|
|       |             |             |             |              |             |           | % change |  |  |  |  |  |  |
|       | 2015        | 2016        | 2017        | 2018         | 2019        | 2020      | from PY  |  |  |  |  |  |  |
| Jan   | \$194,131   | \$202,751   | \$189,778   | \$203,832    | \$183,056   | \$186,341 | 1.79%    |  |  |  |  |  |  |
| Feb   | \$177,616   | \$200,689   | \$210,656   | \$182,411    | \$190,261   | \$186,651 | -1.90%   |  |  |  |  |  |  |
| Mar   | \$242,016   | \$248,313   | \$251,499   | \$234,563    | \$226,261   | \$185,674 | -17.94%  |  |  |  |  |  |  |
| Apr   | \$157,279   | \$149,127   | \$188,023   | \$139,211    | \$147,573   | \$152,401 | 3.27%    |  |  |  |  |  |  |
| May   | \$144,118   | \$153,178   | \$158,034   | \$149,945    | \$139,746   | \$0       | n/a      |  |  |  |  |  |  |
| Jun   | \$209,262   | \$216,633   | \$238,137   | \$233,423    | \$224,453   | \$0       | n/a      |  |  |  |  |  |  |
| Jul   | \$191,350   | \$191,245   | \$200,937   | \$193,321    | \$213,429   | \$0       | n/a      |  |  |  |  |  |  |
| Aug   | \$195,491   | \$201,213   | \$207,697   | \$191,212    | \$225,322   | \$0       | n/a      |  |  |  |  |  |  |
| Sep   | \$216,157   | \$209,426   | \$235,599   | \$193,104    | \$210,774   | \$0       | n/a      |  |  |  |  |  |  |
| Oct   | \$168,090   | \$171,689   | \$172,330   | \$169,501    | \$191,445   | \$0       | n/a      |  |  |  |  |  |  |
| Nov   | \$204,978   | \$211,629   | \$226,922   | \$217,297    | \$204,186   | \$0       | n/a      |  |  |  |  |  |  |
| Dec   | \$318,074   | \$338,212   | \$360,631   | \$286,386    | \$322,834   | \$0       | n/a      |  |  |  |  |  |  |
| Total | \$2,418,562 | \$2,494,105 | \$2,640,243 | \$2,394,207  | \$2,479,339 | \$711,067 | -4.83%   |  |  |  |  |  |  |