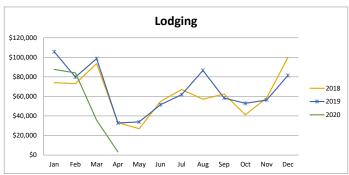

|   |       |           |           |           | Lodging   |           |           |          |
|---|-------|-----------|-----------|-----------|-----------|-----------|-----------|----------|
|   |       |           |           |           |           |           |           | % change |
|   |       | 2015      | 2016      | 2017      | 2018      | 2019      | 2020      | from PY  |
|   | Jan   | \$41,242  | \$50,669  | \$64,003  | \$74,095  | \$105,812 | \$87,657  | -17.16%  |
|   | Feb   | \$43,388  | \$67,039  | \$66,921  | \$73,110  | \$79,840  | \$84,095  | 5.33%    |
|   | Mar   | \$58,888  | \$79,596  | \$89,447  | \$93,621  | \$98,676  | \$35,613  | -63.91%  |
| ) | Apr   | \$16,636  | \$24,974  | \$26,442  | \$33,066  | \$32,840  | \$3,255   | -90.09%  |
| ) | May   | \$12,461  | \$18,956  | \$27,102  | \$26,950  | \$33,958  | \$0       | n/a      |
|   | Jun   | \$22,977  | \$36,857  | \$45,589  | \$54,705  | \$51,435  | \$0       | n/a      |
| 3 | Jul   | \$35,139  | \$52,276  | \$64,917  | \$67,191  | \$61,819  | \$0       | n/a      |
|   | Aug   | \$28,680  | \$43,902  | \$56,080  | \$57,191  | \$86,637  | \$0       | n/a      |
|   | Sep   | \$24,677  | \$43,838  | \$49,148  | \$62,467  | \$58,317  | \$0       | n/a      |
|   | Oct   | \$15,266  | \$27,585  | \$35,417  | \$41,212  | \$52,909  | \$0       | n/a      |
|   | Nov   | \$13,825  | \$22,290  | \$33,973  | \$58,435  | \$56,326  | \$0       | n/a      |
|   | Dec   | \$56,254  | \$62,271  | \$70,932  | \$99,874  | \$81,436  | \$0       | n/a      |
|   | Total | \$369,432 | \$530,252 | \$629,970 | \$741,916 | \$800,005 | \$210,620 | -33.59%  |

### Seasonality by Category: 2018-2020

Elite Rewards, a rewards program for shopping at the Outlets, was launched. For every \$1 spent, Elite Rewards Members receive 10 points which can be redeemed for goodies and gift cards.

- \* All categories Mid March 2020, COVID 19 caused shutdown of non-essential businesses
- \*\* Bldg. Retail 2019 received a one-time audit payment of \$250,000 in May
- \*\*\*Online Retail this category continues to rise as a result of the Wayfair ruling
- \*\*\*\*Services 2018 received a one-time payment of \$100,000 in February