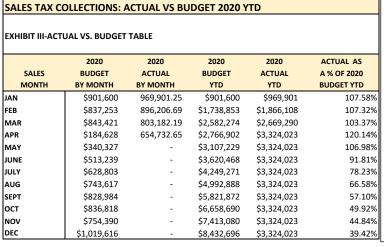

1,000,000

500,000

300,000

200,000

100,000

▶ The above budget numbers were revised to incorporate the COVID 19 affect on tax revenues.