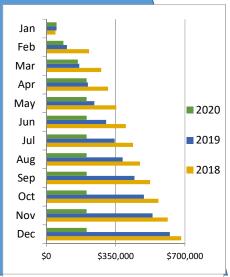

### Seasonality by Category: 2018-2020

Elite Rewards, a rewards program for shopping at the Outlets, was launched. For every \$1 spent, Elite Rewards Members receive 10 points which can be redeemed for goodies and gift cards.

- \* All categories Mid March 2020, COVID 19 caused shutdown of non-essential businesses
- \*\* Bldg. Retail 2019 received a one-time audit payment of \$250,000 in May
- \*\*\*Online Retail this category continues to rise as a result of the Wayfair ruling
- \*\*\*\*Services 2018 received a one-time payment of \$100,000 in February