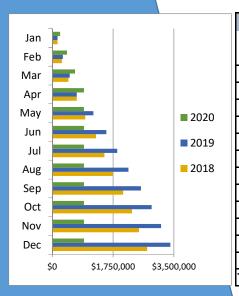

# Town of Silverthorne Sales Tax by Sector

## Year Over Year Comparison of Sales Tax by Category

|       |      |      | Or   | line Retail |           |           |          |
|-------|------|------|------|-------------|-----------|-----------|----------|
|       |      |      |      |             |           |           | % change |
|       | 2015 | 2016 | 2017 | 2018        | 2019      | 2020      | from PY  |
| Jan   | \$0  | \$0  | \$0  | \$12,981    | \$12,733  | \$32,005  | 151.35%  |
| Feb   | \$0  | \$0  | \$0  | \$6,035     | \$12,438  | \$33,873  | 172.34%  |
| Mar   | \$0  | \$0  | \$0  | \$11,053    | \$21,071  | \$38,532  | 82.87%   |
| Apr   | \$0  | \$0  | \$0  | \$6,066     | \$22,422  | \$68,078  | 203.62%  |
| May   | \$0  | \$0  | \$0  | \$8,969     | \$29,385  | \$0       | n/a      |
| Jun   | \$0  | \$0  | \$0  | \$4,481     | \$39,986  | \$0       | n/a      |
| Jul   | \$0  | \$0  | \$0  | \$9,214     | \$31,564  | \$0       | n/a      |
| Aug   | \$0  | \$0  | \$0  | \$7,835     | \$29,360  | \$0       | n/a      |
| Sep   | \$0  | \$0  | \$0  | \$11,610    | \$41,998  | \$0       | n/a      |
| Oct   | \$0  | \$0  | \$0  | \$8,178     | \$41,590  | \$0       | n/a      |
| Nov   | \$0  | \$0  | \$0  | \$9,257     | \$49,334  | \$0       | n/a      |
| Dec   | \$0  | \$0  | \$0  | \$24,417    | \$78,765  | \$0       | n/a      |
| Total | \$0  | \$0  | \$0  | \$120,096   | \$410,646 | \$172,487 | 151.20%  |