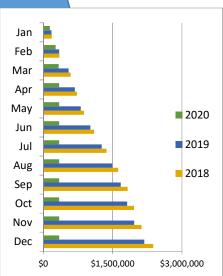

### Seasonality by Category: 2018-2020

Elite Rewards, a rewards program for shopping at the Outlets, was launched. For every \$1 spent, Elite Rewards Members receive 10 points which can be redeemed for goodies and gift cards.

- \* All categories Mid March 2020, COVID 19 caused shutdown of non-essential businesses
- \*\* Bldg. Retail 2019 received a one-time audit payment of \$250,000 in May
- \*\*\*Online Retail this category continues to rise as a result of the Wayfair ruling
- \*\*\*\*Services 2018 received a one-time payment of \$100,000 in February