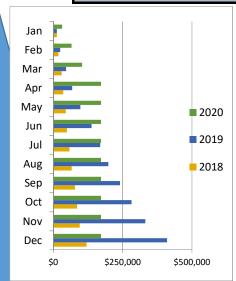

### Seasonality by Category: 2018-2020

Elite Rewards, a rewards program for shopping at the Outlets, was launched. For every \$1 spent, Elite Rewards Members receive 10 points which can be redeemed for goodies and gift cards.

- \* All categories Mid March 2020, COVID 19 caused shutdown of non-essential businesses
- \*\* Bldg. Retail 2019 received a one-time audit payment of \$250,000 in May
- \*\*\*Online Retail this category continues to rise as a result of the Wayfair ruling
- \*\*\*\*Services 2018 received a one-time payment of \$100,000 in February