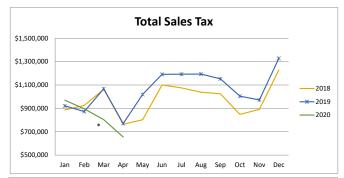

## Year Over Year Comparison of Sales Tax by Category

|       |              |              | Tota         | al Sales Tax |              |             |          |
|-------|--------------|--------------|--------------|--------------|--------------|-------------|----------|
|       |              |              |              |              |              |             | % change |
|       | 2015         | 2016         | 2017         | 2018         | 2019         | 2020        | from PY  |
| Jan   | \$765,758    | \$766,849    | \$818,538    | \$885,926    | \$921,764    | \$969,901   | 9.48%    |
| Feb   | \$713,636    | \$763,151    | \$819,529    | \$925,320    | \$872,851    | \$896,207   | -3.15%   |
| Mar   | \$960,756    | \$984,257    | \$1,042,916  | \$1,063,206  | \$1,067,353  | \$803,182   | -24.46%  |
| Apr   | \$654,752    | \$646,245    | \$687,808    | \$764,516    | \$769,877    | \$654,733   | -14.36%  |
| May   | \$630,889    | \$666,068    | \$726,443    | \$802,688    | \$1,019,604  | \$0         | n/a      |
| Jun   | \$934,594    | \$1,009,478  | \$1,072,383  | \$1,099,967  | \$1,191,209  | \$0         | n/a      |
| Jul   | \$957,633    | \$977,228    | \$1,068,708  | \$1,075,530  | \$1,192,519  | \$0         | n/a      |
| Aug   | \$932,216    | \$951,341    | \$984,853    | \$1,038,181  | \$1,193,502  | \$0         | n/a      |
| Sep   | \$935,275    | \$1,014,190  | \$1,037,088  | \$1,024,673  | \$1,153,033  | \$0         | n/a      |
| Oct   | \$725,760    | \$896,612    | \$797,367    | \$848,734    | \$1,004,624  | \$0         | n/a      |
| Nov   | \$760,614    | \$865,772    | \$919,649    | \$891,605    | \$971,770    | \$0         | n/a      |
| Dec   | \$1,201,862  | \$1,182,890  | \$1,209,640  | \$1,228,422  | \$1,328,041  | \$0         | n/a      |
| Total | \$10,173,746 | \$10,724,079 | \$11,184,921 | \$11,648,768 | \$12,686,146 | \$3,324,023 | -10.76%  |