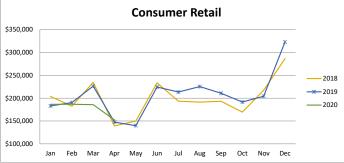

### Year Over Year Comparison of Sales Tax by Category Jan Feb Mar Apr May **2020** Jun **2019** Jul **2018** Aug Sep Oct Nov Dec

\$1,500,000

\$3,000,000

\$0

|       |             |             | Cons        | sumer Retail |             |           |          |  |  |  |  |  |  |
|-------|-------------|-------------|-------------|--------------|-------------|-----------|----------|--|--|--|--|--|--|
|       |             |             |             |              |             |           | % change |  |  |  |  |  |  |
|       | 2015        | 2016        | 2017        | 2018         | 2019        | 2020      | from PY  |  |  |  |  |  |  |
| Jan   | \$194,131   | \$202,751   | \$189,778   | \$203,832    | \$183,056   | \$186,341 | 1.79%    |  |  |  |  |  |  |
| Feb   | \$177,616   | \$200,689   | \$210,656   | \$182,411    | \$190,261   | \$186,651 | -1.90%   |  |  |  |  |  |  |
| Mar   | \$242,016   | \$248,313   | \$251,499   | \$234,563    | \$226,261   | \$185,674 | -17.94%  |  |  |  |  |  |  |
| Apr   | \$157,279   | \$149,127   | \$188,023   | \$139,211    | \$147,573   | \$152,401 | 3.27%    |  |  |  |  |  |  |
| May   | \$144,118   | \$153,178   | \$158,034   | \$149,945    | \$139,746   | \$0       | n/a      |  |  |  |  |  |  |
| Jun   | \$209,262   | \$216,633   | \$238,137   | \$233,423    | \$224,453   | \$0       | n/a      |  |  |  |  |  |  |
| Jul   | \$191,350   | \$191,245   | \$200,937   | \$193,321    | \$213,429   | \$0       | n/a      |  |  |  |  |  |  |
| Aug   | \$195,491   | \$201,213   | \$207,697   | \$191,212    | \$225,322   | \$0       | n/a      |  |  |  |  |  |  |
| Sep   | \$216,157   | \$209,426   | \$235,599   | \$193,104    | \$210,774   | \$0       | n/a      |  |  |  |  |  |  |
| Oct   | \$168,090   | \$171,689   | \$172,330   | \$169,501    | \$191,445   | \$0       | n/a      |  |  |  |  |  |  |
| Nov   | \$204,978   | \$211,629   | \$226,922   | \$217,297    | \$204,186   | \$0       | n/a      |  |  |  |  |  |  |
| Dec   | \$318,074   | \$338,212   | \$360,631   | \$286,386    | \$322,834   | \$0       | n/a      |  |  |  |  |  |  |
| Total | \$2,418,562 | \$2,494,105 | \$2,640,243 | \$2,394,207  | \$2,479,339 | \$711,067 | -4.83%   |  |  |  |  |  |  |

### Seasonality by Category: 2018-2020

Elite Rewards, a rewards program for shopping at the Outlets, was launched. For every \$1 spent, Elite Rewards Members receive 10 points which can be redeemed for goodies and gift cards.

- \* All categories Mid March 2020, COVID 19 caused shutdown of non-essential businesses
- \*\* Bldg. Retail 2019 received a one-time audit payment of \$250,000 in May
- \*\*\*Online Retail this category continues to rise as a result of the Wayfair ruling
- \*\*\*\*Services 2018 received a one-time payment of \$100,000 in February