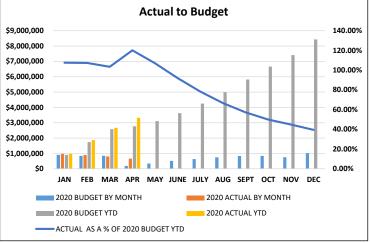

1,000,000

500,000

300,000

200,000

100,000

▶ The above budget numbers were revised to incorporate the COVID 19 affect on tax revenues.