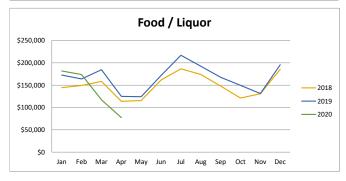

|       |             |             | Foo         | od & Liquor |             |           |          |
|-------|-------------|-------------|-------------|-------------|-------------|-----------|----------|
|       |             |             |             |             |             |           | % change |
|       | 2015        | 2016        | 2017        | 2018        | 2019        | 2020      | from PY  |
| Jan   | \$124,223   | \$131,649   | \$135,920   | \$144,354   | \$172,551   | \$181,760 | 5.34%    |
| Feb   | \$114,027   | \$118,012   | \$144,647   | \$149,271   | \$163,961   | \$173,774 | 5.99%    |
| Mar   | \$129,043   | \$139,365   | \$149,023   | \$158,422   | \$184,631   | \$117,264 | -36.49%  |
| Apr   | \$93,318    | \$101,339   | \$98,694    | \$113,784   | \$124,929   | \$77,391  | -38.05%  |
| May   | \$95,614    | \$96,090    | \$108,019   | \$115,475   | \$124,113   | \$0       | n/a      |
| Jun   | \$120,837   | \$138,306   | \$146,538   | \$161,344   | \$171,623   | \$0       | n/a      |
| Jul   | \$145,992   | \$158,077   | \$181,966   | \$186,654   | \$216,919   | \$0       | n/a      |
| Aug   | \$132,158   | \$154,294   | \$148,280   | \$173,951   | \$192,418   | \$0       | n/a      |
| Sep   | \$130,756   | \$139,326   | \$140,160   | \$147,993   | \$167,580   | \$0       | n/a      |
| Oct   | \$102,295   | \$113,465   | \$105,101   | \$121,172   | \$149,429   | \$0       | n/a      |
| Nov   | \$100,316   | \$114,187   | \$111,640   | \$130,723   | \$131,209   | \$0       | n/a      |
| Dec   | \$147,249   | \$163,456   | \$154,829   | \$185,635   | \$195,716   | \$0       | n/a      |
| Total | \$1,435,827 | \$1,567,566 | \$1,624,816 | \$1,788,778 | \$1,995,079 | \$550,190 | -14.84%  |

### Seasonality by Category: 2018-2020

Elite Rewards, a rewards program for shopping at the Outlets, was launched. For every \$1 spent, Elite Rewards Members receive 10 points which can be redeemed for goodies and gift cards.

- \* All categories Mid March 2020, COVID 19 caused shutdown of non-essential businesses
- \*\* Bldg. Retail 2019 received a one-time audit payment of \$250,000 in May
- \*\*\*Online Retail this category continues to rise as a result of the Wayfair ruling
- \*\*\*\*Services 2018 received a one-time payment of \$100,000 in February