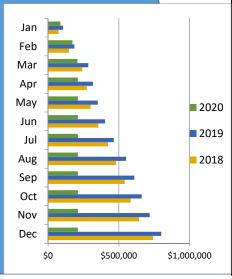

### Seasonality by Category: 2018-2020

Elite Rewards, a rewards program for shopping at the Outlets, was launched. For every \$1 spent, Elite Rewards Members receive 10 points which can be redeemed for goodies and gift cards.

- \* All categories Mid March 2020, COVID 19 caused shutdown of non-essential businesses
- \*\* Bldg. Retail 2019 received a one-time audit payment of \$250,000 in May
- \*\*\*Online Retail this category continues to rise as a result of the Wayfair ruling
- \*\*\*\*Services 2018 received a one-time payment of \$100,000 in February