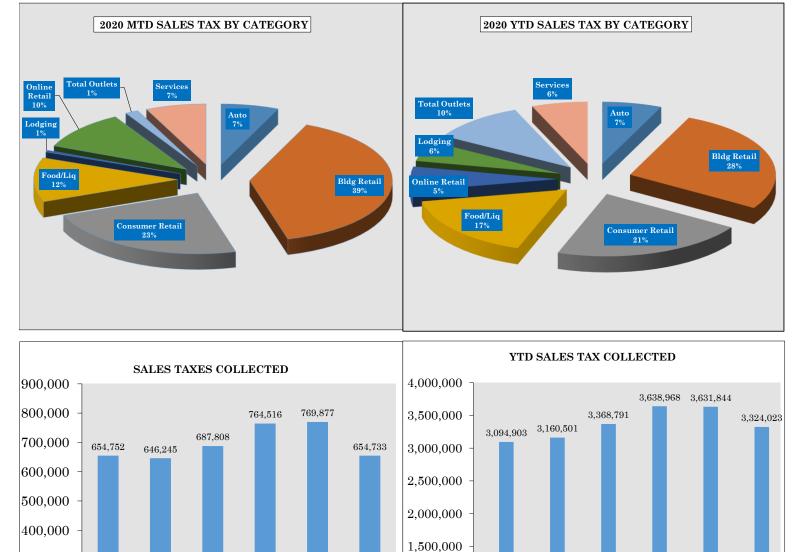

# Town of Silverthorne Sales Tax by Sector

## Year Over Year Comparison of Sales Tax by Category

|       |              |              | Tota         | al Sales Tax |              |             |          |
|-------|--------------|--------------|--------------|--------------|--------------|-------------|----------|
|       |              |              |              |              |              |             | % change |
|       | 2015         | 2016         | 2017         | 2018         | 2019         | 2020        | from PY  |
| Jan   | \$765,758    | \$766,849    | \$818,538    | \$885,926    | \$921,764    | \$969,901   | 9.48%    |
| Feb   | \$713,636    | \$763,151    | \$819,529    | \$925,320    | \$872,851    | \$896,207   | -3.15%   |
| Mar   | \$960,756    | \$984,257    | \$1,042,916  | \$1,063,206  | \$1,067,353  | \$803,182   | -24.46%  |
| Apr   | \$654,752    | \$646,245    | \$687,808    | \$764,516    | \$769,877    | \$654,733   | -14.36%  |
| May   | \$630,889    | \$666,068    | \$726,443    | \$802,688    | \$1,019,604  | \$0         | n/a      |
| Jun   | \$934,594    | \$1,009,478  | \$1,072,383  | \$1,099,967  | \$1,191,209  | \$0         | n/a      |
| Jul   | \$957,633    | \$977,228    | \$1,068,708  | \$1,075,530  | \$1,192,519  | \$0         | n/a      |
| Aug   | \$932,216    | \$951,341    | \$984,853    | \$1,038,181  | \$1,193,502  | \$0         | n/a      |
| Sep   | \$935,275    | \$1,014,190  | \$1,037,088  | \$1,024,673  | \$1,153,033  | \$0         | n/a      |
| Oct   | \$725,760    | \$896,612    | \$797,367    | \$848,734    | \$1,004,624  | \$0         | n/a      |
| Nov   | \$760,614    | \$865,772    | \$919,649    | \$891,605    | \$971,770    | \$0         | n/a      |
| Dec   | \$1,201,862  | \$1,182,890  | \$1,209,640  | \$1,228,422  | \$1,328,041  | \$0         | n/a      |
| Total | \$10,173,746 | \$10,724,079 | \$11,184,921 | \$11,648,768 | \$12,686,146 | \$3,324,023 | -10.76%  |

|       |           |           |           | Auto      |           |           |          |
|-------|-----------|-----------|-----------|-----------|-----------|-----------|----------|
|       |           |           |           |           |           |           | % change |
|       | 2015      | 2016      | 2017      | 2018      | 2019      | 2020      | from PY  |
| Jan   | \$67,374  | \$59,587  | \$70,101  | \$63,353  | \$63,189  | \$60,266  | -4.62%   |
| Feb   | \$52,041  | \$65,190  | \$56,855  | \$53,841  | \$55,000  | \$55,812  | 1.48%    |
| Mar   | \$67,831  | \$74,112  | \$76,462  | \$76,521  | \$71,174  | \$59,140  | -16.91%  |
| Apr   | \$61,647  | \$78,237  | \$55,273  | \$64,081  | \$60,216  | \$42,442  | -29.52%  |
| May   | \$53,967  | \$66,987  | \$63,356  | \$62,160  | \$53,932  | \$0       | n/a      |
| Jun   | \$78,123  | \$78,079  | \$67,352  | \$70,097  | \$64,418  | \$0       | n/a      |
| Jul   | \$77,834  | \$66,894  | \$70,835  | \$68,415  | \$66,250  | \$0       | n/a      |
| Aug   | \$63,380  | \$77,545  | \$66,280  | \$75,510  | \$71,151  | \$0       | n/a      |
| Sep   | \$73,829  | \$81,689  | \$71,883  | \$62,414  | \$73,101  | \$0       | n/a      |
| Oct   | \$67,935  | \$77,443  | \$73,779  | \$73,548  | \$71,995  | \$0       | n/a      |
| Nov   | \$65,672  | \$68,337  | \$74,526  | \$62,477  | \$65,593  | \$0       | n/a      |
| Dec   | \$83,423  | \$79,896  | \$72,905  | \$77,330  | \$76,939  | \$0       | n/a      |
| Total | \$813,056 | \$873,996 | \$819,607 | \$809,746 | \$792,959 | \$217,660 | -16.86%  |

|       |             |             | В           | ldg Retail  |             |           |          |
|-------|-------------|-------------|-------------|-------------|-------------|-----------|----------|
|       |             |             |             |             |             |           | % change |
|       | 2015        | 2016        | 2017        | 2017 2018   |             | 2020      | from PY  |
| Jan   | \$108,000   | \$120,751   | \$168,108   | \$153,760   | \$152,847   | \$226,930 | 48.47%   |
| Feb   | \$100,694   | \$114,957   | \$137,390   | \$126,119   | \$154,682   | \$200,642 | 29.71%   |
| Mar   | \$140,585   | \$148,275   | \$202,209   | \$187,088   | \$197,773   | \$227,631 | 15.10%   |
| Apr   | \$143,043   | \$132,840   | \$121,313   | \$238,757   | \$202,335   | \$257,011 | 27.02%   |
| May   | \$155,119   | \$166,019   | \$202,858   | \$245,558   | \$478,357   | \$0       | n/a      |
| Jun   | \$244,798   | \$278,854   | \$310,013   | \$307,781   | \$373,121   | \$0       | n/a      |
| Jul   | \$197,897   | \$203,941   | \$221,332   | \$244,377   | \$313,591   | \$0       | n/a      |
| Aug   | \$181,668   | \$198,034   | \$224,917   | \$244,769   | \$320,003   | \$0       | n/a      |
| Sep   | \$234,205   | \$281,000   | \$277,698   | \$293,464   | \$357,499   | \$0       | n/a      |
| Oct   | \$189,680   | \$319,252   | \$219,882   | \$251,470   | \$310,650   | \$0       | n/a      |
| Nov   | \$168,383   | \$220,290   | \$220,654   | \$205,930   | \$269,257   | \$0       | n/a      |
| Dec   | \$262,081   | \$243,834   | \$211,210   | \$234,854   | \$268,927   | \$0       | n/a      |
| Total | \$2,126,152 | \$2,428,047 | \$2,517,584 | \$2,733,927 | \$3,399,042 | \$912,214 | 28.91%   |

### Year Over Year Comparison of Sales Tax by Category Jan Feb Mar Apr May **2020** Jun **2019** Jul **2018** Aug Sep Oct Nov Dec

\$1,500,000

\$3,000,000

\$0

|       |             |             | Cons        | sumer Retail |             |           |          |  |  |  |  |  |  |
|-------|-------------|-------------|-------------|--------------|-------------|-----------|----------|--|--|--|--|--|--|
|       |             |             |             |              |             |           | % change |  |  |  |  |  |  |
|       | 2015        | 2016        | 2017        | 2018         | 2019        | 2020      | from PY  |  |  |  |  |  |  |
| Jan   | \$194,131   | \$202,751   | \$189,778   | \$203,832    | \$183,056   | \$186,341 | 1.79%    |  |  |  |  |  |  |
| Feb   | \$177,616   | \$200,689   | \$210,656   | \$182,411    | \$190,261   | \$186,651 | -1.90%   |  |  |  |  |  |  |
| Mar   | \$242,016   | \$248,313   | \$251,499   | \$234,563    | \$226,261   | \$185,674 | -17.94%  |  |  |  |  |  |  |
| Apr   | \$157,279   | \$149,127   | \$188,023   | \$139,211    | \$147,573   | \$152,401 | 3.27%    |  |  |  |  |  |  |
| May   | \$144,118   | \$153,178   | \$158,034   | \$149,945    | \$139,746   | \$0       | n/a      |  |  |  |  |  |  |
| Jun   | \$209,262   | \$216,633   | \$238,137   | \$233,423    | \$224,453   | \$0       | n/a      |  |  |  |  |  |  |
| Jul   | \$191,350   | \$191,245   | \$200,937   | \$193,321    | \$213,429   | \$0       | n/a      |  |  |  |  |  |  |
| Aug   | \$195,491   | \$201,213   | \$207,697   | \$191,212    | \$225,322   | \$0       | n/a      |  |  |  |  |  |  |
| Sep   | \$216,157   | \$209,426   | \$235,599   | \$193,104    | \$210,774   | \$0       | n/a      |  |  |  |  |  |  |
| Oct   | \$168,090   | \$171,689   | \$172,330   | \$169,501    | \$191,445   | \$0       | n/a      |  |  |  |  |  |  |
| Nov   | \$204,978   | \$211,629   | \$226,922   | \$217,297    | \$204,186   | \$0       | n/a      |  |  |  |  |  |  |
| Dec   | \$318,074   | \$338,212   | \$360,631   | \$286,386    | \$322,834   | \$0       | n/a      |  |  |  |  |  |  |
| Total | \$2,418,562 | \$2,494,105 | \$2,640,243 | \$2,394,207  | \$2,479,339 | \$711,067 | -4.83%   |  |  |  |  |  |  |

|       |             |             | Foo         | od & Liquor |             |           |          |
|-------|-------------|-------------|-------------|-------------|-------------|-----------|----------|
|       |             |             |             |             |             |           | % change |
|       | 2015        | 2016        | 2017        | 2018        | 2019        | 2020      | from PY  |
| Jan   | \$124,223   | \$131,649   | \$135,920   | \$144,354   | \$172,551   | \$181,760 | 5.34%    |
| Feb   | \$114,027   | \$118,012   | \$144,647   | \$149,271   | \$163,961   | \$173,774 | 5.99%    |
| Mar   | \$129,043   | \$139,365   | \$149,023   | \$158,422   | \$184,631   | \$117,264 | -36.49%  |
| Apr   | \$93,318    | \$101,339   | \$98,694    | \$113,784   | \$124,929   | \$77,391  | -38.05%  |
| May   | \$95,614    | \$96,090    | \$108,019   | \$115,475   | \$124,113   | \$0       | n/a      |
| Jun   | \$120,837   | \$138,306   | \$146,538   | \$161,344   | \$171,623   | \$0       | n/a      |
| Jul   | \$145,992   | \$158,077   | \$181,966   | \$186,654   | \$216,919   | \$0       | n/a      |
| Aug   | \$132,158   | \$154,294   | \$148,280   | \$173,951   | \$192,418   | \$0       | n/a      |
| Sep   | \$130,756   | \$139,326   | \$140,160   | \$147,993   | \$167,580   | \$0       | n/a      |
| Oct   | \$102,295   | \$113,465   | \$105,101   | \$121,172   | \$149,429   | \$0       | n/a      |
| Nov   | \$100,316   | \$114,187   | \$111,640   | \$130,723   | \$131,209   | \$0       | n/a      |
| Dec   | \$147,249   | \$163,456   | \$154,829   | \$185,635   | \$195,716   | \$0       | n/a      |
| Total | \$1,435,827 | \$1,567,566 | \$1,624,816 | \$1,788,778 | \$1,995,079 | \$550,190 | -14.84%  |

|   |       |           |           |           | Lodging   |           |           |          |
|---|-------|-----------|-----------|-----------|-----------|-----------|-----------|----------|
|   |       |           |           |           |           |           |           | % change |
|   |       | 2015      | 2016      | 2017      | 2018      | 2019      | 2020      | from PY  |
|   | Jan   | \$41,242  | \$50,669  | \$64,003  | \$74,095  | \$105,812 | \$87,657  | -17.16%  |
|   | Feb   | \$43,388  | \$67,039  | \$66,921  | \$73,110  | \$79,840  | \$84,095  | 5.33%    |
|   | Mar   | \$58,888  | \$79,596  | \$89,447  | \$93,621  | \$98,676  | \$35,613  | -63.91%  |
| ) | Apr   | \$16,636  | \$24,974  | \$26,442  | \$33,066  | \$32,840  | \$3,255   | -90.09%  |
| ) | May   | \$12,461  | \$18,956  | \$27,102  | \$26,950  | \$33,958  | \$0       | n/a      |
|   | Jun   | \$22,977  | \$36,857  | \$45,589  | \$54,705  | \$51,435  | \$0       | n/a      |
| 3 | Jul   | \$35,139  | \$52,276  | \$64,917  | \$67,191  | \$61,819  | \$0       | n/a      |
|   | Aug   | \$28,680  | \$43,902  | \$56,080  | \$57,191  | \$86,637  | \$0       | n/a      |
|   | Sep   | \$24,677  | \$43,838  | \$49,148  | \$62,467  | \$58,317  | \$0       | n/a      |
|   | Oct   | \$15,266  | \$27,585  | \$35,417  | \$41,212  | \$52,909  | \$0       | n/a      |
|   | Nov   | \$13,825  | \$22,290  | \$33,973  | \$58,435  | \$56,326  | \$0       | n/a      |
|   | Dec   | \$56,254  | \$62,271  | \$70,932  | \$99,874  | \$81,436  | \$0       | n/a      |
|   | Total | \$369,432 | \$530,252 | \$629,970 | \$741,916 | \$800,005 | \$210,620 | -33.59%  |

## Year Over Year Comparison of Sales Tax by Category

|       |      |      | Or   | line Retail |           |           |          |
|-------|------|------|------|-------------|-----------|-----------|----------|
|       |      |      |      |             |           |           | % change |
|       | 2015 | 2016 | 2017 | 2018        | 2019      | 2020      | from PY  |
| Jan   | \$0  | \$0  | \$0  | \$12,981    | \$12,733  | \$32,005  | 151.35%  |
| Feb   | \$0  | \$0  | \$0  | \$6,035     | \$12,438  | \$33,873  | 172.34%  |
| Mar   | \$0  | \$0  | \$0  | \$11,053    | \$21,071  | \$38,532  | 82.87%   |
| Apr   | \$0  | \$0  | \$0  | \$6,066     | \$22,422  | \$68,078  | 203.62%  |
| May   | \$0  | \$0  | \$0  | \$8,969     | \$29,385  | \$0       | n/a      |
| Jun   | \$0  | \$0  | \$0  | \$4,481     | \$39,986  | \$0       | n/a      |
| Jul   | \$0  | \$0  | \$0  | \$9,214     | \$31,564  | \$0       | n/a      |
| Aug   | \$0  | \$0  | \$0  | \$7,835     | \$29,360  | \$0       | n/a      |
| Sep   | \$0  | \$0  | \$0  | \$11,610    | \$41,998  | \$0       | n/a      |
| Oct   | \$0  | \$0  | \$0  | \$8,178     | \$41,590  | \$0       | n/a      |
| Nov   | \$0  | \$0  | \$0  | \$9,257     | \$49,334  | \$0       | n/a      |
| Dec   | \$0  | \$0  | \$0  | \$24,417    | \$78,765  | \$0       | n/a      |
| Total | \$0  | \$0  | \$0  | \$120,096   | \$410,646 | \$172,487 | 151.20%  |

|      |             |             |             | Outlets     |             |           |          |
|------|-------------|-------------|-------------|-------------|-------------|-----------|----------|
|      |             |             |             |             |             |           | % change |
|      | 2015        | 2016        | 2017        | 2018        | 2019        | 2020      | from PY  |
| Ja   | n \$186,400 | \$159,904   | \$145,597   | \$187,019   | \$179,544   | \$142,941 | -20.39%  |
| Fe   | \$190,375   | \$163,450   | \$163,590   | \$165,078   | \$164,345   | \$126,263 | -23.17%  |
| Ma   | r \$275,620 | \$241,856   | \$223,180   | \$240,814   | \$205,008   | \$66,654  | -67.49%  |
| Ар   | r \$151,973 | \$127,134   | \$152,779   | \$134,443   | \$136,610   | \$9,661   | -92.93%  |
| Ma   | y \$140,685 | \$135,537   | \$134,248   | \$152,310   | \$127,704   | \$0       | n/a      |
| Ju   | n \$221,240 | \$223,978   | \$222,184   | \$219,645   | \$206,337   | \$0       | n/a      |
| Ju   | \$281,647   | \$276,575   | \$284,232   | \$270,114   | \$245,813   | \$0       | n/a      |
| Au   | g \$253,726 | \$247,556   | \$251,010   | \$251,872   | \$228,342   | \$0       | n/a      |
| Se   | \$215,599   | \$216,960   | \$216,457   | \$203,474   | \$183,681   | \$0       | n/a      |
| Oc   | t \$154,073 | \$156,040   | \$158,978   | \$140,958   | \$138,922   | \$0       | n/a      |
| No   | v \$174,496 | \$197,347   | \$197,530   | \$161,141   | \$152,604   | \$0       | n/a      |
| De   | c \$269,197 | \$239,740   | \$260,019   | \$251,608   | \$216,468   | \$0       | n/a      |
| Tota | \$2,515,031 | \$2,386,077 | \$2,409,805 | \$2,378,476 | \$2,185,378 | \$345,520 | -49.60%  |

|       |           |           |           | Services  |           |           |          |
|-------|-----------|-----------|-----------|-----------|-----------|-----------|----------|
|       |           |           |           |           |           |           | % change |
|       | 2015      | 2016      | 2017      | 2018      | 2019      | 2020      | from PY  |
| Jan   | \$44,388  | \$41,539  | \$45,031  | \$46,531  | \$52,033  | \$51,999  | -0.06%   |
| Feb   | \$35,496  | \$33,814  | \$39,471  | \$169,455 | \$52,323  | \$35,097  | -32.92%  |
| Mar   | \$46,773  | \$52,740  | \$51,096  | \$61,124  | \$62,758  | \$72,674  | 15.80%   |
| Apr   | \$30,856  | \$32,593  | \$45,284  | \$35,108  | \$42,952  | \$44,495  | 3.59%    |
| May   | \$28,926  | \$29,301  | \$32,825  | \$41,321  | \$32,410  | \$0       | n/a      |
| Jun   | \$37,357  | \$36,771  | \$42,570  | \$48,491  | \$59,836  | \$0       | n/a      |
| Jul   | \$27,775  | \$28,221  | \$44,488  | \$36,245  | \$43,134  | \$0       | n/a      |
| Aug   | \$77,113  | \$28,797  | \$30,589  | \$35,841  | \$40,270  | \$0       | n/a      |
| Sep   | \$40,052  | \$41,951  | \$46,143  | \$50,147  | \$60,082  | \$0       | n/a      |
| Oct   | \$28,421  | \$31,137  | \$31,881  | \$42,696  | \$47,685  | \$0       | n/a      |
| Nov   | \$32,944  | \$31,692  | \$54,405  | \$46,345  | \$43,262  | \$0       | n/a      |
| Dec   | \$65,584  | \$55,481  | \$79,113  | \$68,318  | \$86,954  | \$0       | n/a      |
| Total | \$495,687 | \$444,036 | \$542,896 | \$681,621 | \$623,698 | \$204,265 | -2.76%   |