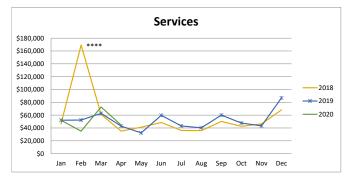

|       |           |           |           | Services  |           |           |          |
|-------|-----------|-----------|-----------|-----------|-----------|-----------|----------|
|       |           |           |           |           |           |           | % change |
|       | 2015      | 2016      | 2017      | 2018      | 2019      | 2020      | from PY  |
| Jan   | \$44,388  | \$41,539  | \$45,031  | \$46,531  | \$52,033  | \$51,999  | -0.06%   |
| Feb   | \$35,496  | \$33,814  | \$39,471  | \$169,455 | \$52,323  | \$35,097  | -32.92%  |
| Mar   | \$46,773  | \$52,740  | \$51,096  | \$61,124  | \$62,758  | \$72,674  | 15.80%   |
| Apr   | \$30,856  | \$32,593  | \$45,284  | \$35,108  | \$42,952  | \$44,495  | 3.59%    |
| May   | \$28,926  | \$29,301  | \$32,825  | \$41,321  | \$32,410  | \$0       | n/a      |
| Jun   | \$37,357  | \$36,771  | \$42,570  | \$48,491  | \$59,836  | \$0       | n/a      |
| Jul   | \$27,775  | \$28,221  | \$44,488  | \$36,245  | \$43,134  | \$0       | n/a      |
| Aug   | \$77,113  | \$28,797  | \$30,589  | \$35,841  | \$40,270  | \$0       | n/a      |
| Sep   | \$40,052  | \$41,951  | \$46,143  | \$50,147  | \$60,082  | \$0       | n/a      |
| Oct   | \$28,421  | \$31,137  | \$31,881  | \$42,696  | \$47,685  | \$0       | n/a      |
| Nov   | \$32,944  | \$31,692  | \$54,405  | \$46,345  | \$43,262  | \$0       | n/a      |
| Dec   | \$65,584  | \$55,481  | \$79,113  | \$68,318  | \$86,954  | \$0       | n/a      |
| Total | \$495,687 | \$444,036 | \$542,896 | \$681,621 | \$623,698 | \$204,265 | -2.76%   |

### Seasonality by Category: 2018-2020

Elite Rewards, a rewards program for shopping at the Outlets, was launched. For every \$1 spent, Elite Rewards Members receive 10 points which can be redeemed for goodies and gift cards.

- \* All categories Mid March 2020, COVID 19 caused shutdown of non-essential businesses
- \*\* Bldg. Retail 2019 received a one-time audit payment of \$250,000 in May
- \*\*\*Online Retail this category continues to rise as a result of the Wayfair ruling
- \*\*\*\*Services 2018 received a one-time payment of \$100,000 in February