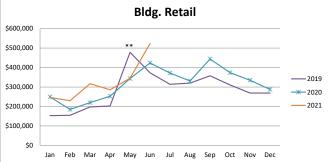

|       |             |              | В           | ldg Retail  |             |             |          |
|-------|-------------|--------------|-------------|-------------|-------------|-------------|----------|
|       |             |              |             |             |             |             | % change |
|       | 2016        | 2017 2018 20 |             | 2019        | 2020        | 2021        | from PY  |
| Jan   | \$120,751   | \$168,108    | \$153,760   | \$152,847   | \$249,026   | \$246,457   | -1.03%   |
| Feb   | \$114,957   | \$137,390    | \$126,119   | \$154,682   | \$184,740   | \$229,558   | 24.26%   |
| Mar   | \$148,275   | \$202,209    | \$187,088   | \$197,773   | \$219,834   | \$316,908   | 44.16%   |
| Apr   | \$132,840   | \$121,313    | \$238,757   | \$202,335   | \$252,918   | \$285,800   | 13.00%   |
| May   | \$166,019   | \$202,858    | \$245,558   | \$478,357   | \$343,518   | \$345,415   | 0.55%    |
| Jun   | \$278,854   | \$310,013    | \$307,781   | \$373,121   | \$423,535   | \$523,486   | 23.60%   |
| Jul   | \$203,941   | \$221,332    | \$244,377   | \$313,591   | \$371,475   | \$0         | n/a      |
| Aug   | \$198,034   | \$224,917    | \$244,769   | \$320,003   | \$330,870   | \$0         | n/a      |
| Sep   | \$281,000   | \$277,698    | \$293,464   | \$357,499   | \$443,862   | \$0         | n/a      |
| Oct   | \$319,252   | \$219,882    | \$251,470   | \$310,650   | \$373,963   | \$0         | n/a      |
| Nov   | \$220,290   | \$220,654    | \$205,930   | \$269,257   | \$334,727   | \$0         | n/a      |
| Dec   | \$243,834   | \$211,210    | \$234,854   | \$268,927   | \$287,377   | \$0         | n/a      |
| Total | \$2,428,047 | \$2,517,584  | \$2,733,927 | \$3,399,042 | \$3,815,844 | \$1,947,623 | 16.38%   |

#### Other Notes

- \* All categories COVID 19 caused shutdown 3/15-6/1/20. Indoor dining closed 11/20-1/19 unless 5 Star cert.
- \*\* Bldg. Retail received a one-time audit payment of \$250,000 in May 19 & Dec 20 reclassed TIF of \$77K
- \*\*\*Online Retail this category continues to rise as a result of the Wayfair ruling
- \*\*\*\* Services received audit payments of \$40,000 in May 2020
- \*\*\*\*\*Outlets \$100K payment received in Feb and amended 70K in May 21  $\,$