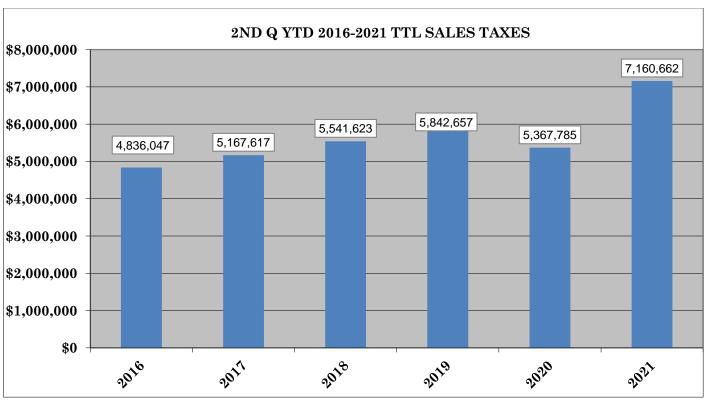

# Year Over Year Comparison of Sales Tax by Category

|       |                          |              | Tota         | al Sales Tax |              |             |          |
|-------|--------------------------|--------------|--------------|--------------|--------------|-------------|----------|
|       |                          |              |              |              |              |             | % change |
|       | 2016 2017 2018 2019 2020 |              |              |              |              |             | from PY  |
| Jan   | \$766,849                | \$818,538    | \$885,926    | \$921,764    | \$969,901    | \$1,077,219 | 11.06%   |
| Feb   | \$763,151                | \$819,529    | \$925,320    | \$872,851    | \$896,207    | \$1,092,927 | 21.95%   |
| Mar   | \$984,257                | \$1,042,916  | \$1,063,206  | \$1,067,353  | \$803,182    | \$1,399,163 | 74.20%   |
| Apr   | \$646,245                | \$687,808    | \$764,516    | \$769,877    | \$654,733    | \$995,477   | 52.04%   |
| May   | \$666,068                | \$726,443    | \$802,688    | \$1,019,604  | \$822,617    | \$1,043,114 | 26.80%   |
| Jun   | \$1,009,478              | \$1,072,383  | \$1,099,967  | \$1,191,209  | \$1,221,145  | \$1,552,762 | 27.16%   |
| Jul   | \$977,228                | \$1,068,708  | \$1,075,530  | \$1,192,519  | \$1,304,240  | \$0         | n/a      |
| Aug   | \$951,341                | \$984,853    | \$1,038,181  | \$1,193,502  | \$1,251,475  | \$0         | n/a      |
| Sep   | \$1,014,190              | \$1,037,088  | \$1,024,673  | \$1,153,033  | \$1,409,632  | \$0         | n/a      |
| Oct   | \$896,612                | \$797,367    | \$848,734    | \$1,004,624  | \$1,156,700  | \$0         | n/a      |
| Nov   | \$865,772                | \$919,649    | \$891,605    | \$971,770    | \$1,118,262  | \$0         | n/a      |
| Dec   | \$1,182,890              | \$1,209,640  | \$1,228,422  | \$1,328,041  | \$1,355,362  | \$0         | n/a      |
| Total | \$10,724,079             | \$11,184,921 | \$11,648,768 | \$12,686,146 | \$12,963,456 | \$7,160,662 | 33.40%   |