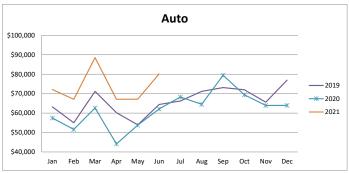

|       |           |           |           | Auto      |           |           |          |
|-------|-----------|-----------|-----------|-----------|-----------|-----------|----------|
|       |           |           |           |           |           |           | % change |
|       | 2016      | 2017      | 2018      | 2019      | 2020      | 2021      | from PY  |
| Jan   | \$59,587  | \$70,101  | \$63,353  | \$63,189  | \$57,451  | \$72,100  | 25.50%   |
| Feb   | \$65,190  | \$56,855  | \$53,841  | \$55,000  | \$51,548  | \$67,090  | 30.15%   |
| Mar   | \$74,112  | \$76,462  | \$76,521  | \$71,174  | \$62,629  | \$88,529  | 41.35%   |
| Apr   | \$78,237  | \$55,273  | \$64,081  | \$60,216  | \$44,130  | \$67,110  | 52.07%   |
| May   | \$66,987  | \$63,356  | \$62,160  | \$53,932  | \$53,787  | \$67,141  | 24.83%   |
| Jun   | \$78,079  | \$67,352  | \$70,097  | \$64,418  | \$62,103  | \$80,140  | 29.04%   |
| Jul   | \$66,894  | \$70,835  | \$68,415  | \$66,250  | \$68,275  | \$0       | n/a      |
| Aug   | \$77,545  | \$66,280  | \$75,510  | \$71,151  | \$64,490  | \$0       | n/a      |
| Sep   | \$81,689  | \$71,883  | \$62,414  | \$73,101  | \$79,448  | \$0       | n/a      |
| Oct   | \$77,443  | \$73,779  | \$73,548  | \$71,995  | \$69,405  | \$0       | n/a      |
| Nov   | \$68,337  | \$74,526  | \$62,477  | \$65,593  | \$63,936  | \$0       | n/a      |
| Dec   | \$79,896  | \$72,905  | \$77,330  | \$76,939  | \$63,983  | \$0       | n/a      |
| Total | \$873,996 | \$819,607 | \$809,746 | \$792,959 | \$741,185 | \$442,109 | 33.31%   |