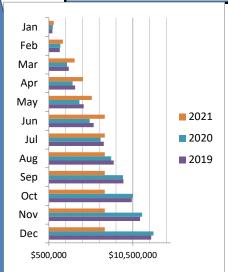

0   | 2021    | \$ & %     | 2016    | 2017    | 2018    | 2019    | 2020      | 2021      |
|------------|--------|--------|--------|--------|--------|---------|------------|---------|---------|---------|---------|-----------|-----------|
| Change     | 2010   | 2017   | 2010   | 2019   | 2020   | 2021    | Change     | 2010    | 2017    | 2010    | 2019    | 2020      | 2021      |
| from Prior | 74,884 | 62,905 | 27,584 | 91,241 | 29,937 | 331,617 | from Prior | 175,661 | 331,570 | 374,006 | 301,034 | (474,872) | 1,792,878 |
| Year       | 8.01%  | 6.23%  | 2.57%  | 8.29%  | 2.51%  | 27.16%  | Year       | 3.77%   | 6.86%   | 7.24%   | 5.43%   | -8.13%    | 33.40%    |

600,000

400,000

200,000

3,000,000

2,000,000

1,000,000





# Year Over Year Comparison of Sales Tax by Category



|       |                          |              | Tota         | al Sales Tax |              |             |          |
|-------|--------------------------|--------------|--------------|--------------|--------------|-------------|----------|
|       |                          |              |              |              |              |             | % change |
|       | 2016 2017 2018 2019 2020 |              |              |              |              |             | from PY  |
| Jan   | \$766,849                | \$818,538    | \$885,926    | \$921,764    | \$969,901    | \$1,077,219 | 11.06%   |
| Feb   | \$763,151                | \$819,529    | \$925,320    | \$872,851    | \$896,207    | \$1,092,927 | 21.95%   |
| Mar   | \$984,257                | \$1,042,916  | \$1,063,206  |