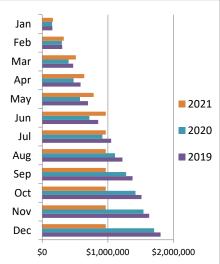

33,423   | \$224,453   | \$257,957   | \$313,232   | 21.43%   |
| Jul   | \$191,245   | \$200,937   | \$193,321   | \$213,429   | \$251,007   | \$0         | n/a      |
| Aug   | \$201,213   | \$207,697   | \$191,212   | \$225,322   | \$245,658   | \$0         | n/a      |
| Sep   | \$209,426   | \$235,599   | \$193,104   | \$210,774   | \$277,527   | \$0         | n/a      |
| Oct   | \$171,689   | \$172,330   | \$169,501   | \$191,445   | \$231,418   | \$0         | n/a      |
| Nov   | \$211,629   | \$226,922   | \$217,297   | \$204,186   | \$251,756   | \$0         | n/a      |
| Dec   | \$338,212   | \$360,631   | \$286,386   | \$322,834   | \$376,905   | \$0         | n/a      |
| Total | \$2,494,105 | \$2,640,243 | \$2,394,207 | \$2,479,339 | \$2,743,032 | \$1,569,598 | 41.56%   |



|       |             |             | Foo         | d & Liquor  |             |           |          |
|-------|-------------|-------------|-------------|-------------|-------------|-----------|----------|
|       |             |             |             |             |             |           | % change |
|       | 2016        | 2017        | 2018        | 2019        | 2020        | 2021      | from PY  |
| Jan   | \$131,649   | \$135,920   | \$144,354   | \$155,132   | \$150,841   | \$163,922 | 8.67%    |
| Feb   | \$118,012   | \$144,647   | \$149,271   | \$147,858   | \$148,891   | \$163,757 | 9.98%    |
| Mar   | \$139,365   | \$149,023   | \$158,422   | \$167,215   | \$102,543   | \$184,761 | 80.18%   |
| Apr   | \$101,339   | \$98,694    | \$113,784   | \$114,506   | \$76,197