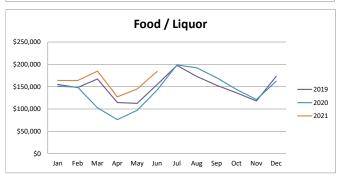

|       |             |             | Foo         | d & Liquor  |             |           |          |
|-------|-------------|-------------|-------------|-------------|-------------|-----------|----------|
|       |             |             |             |             |             |           | % change |
|       | 2016        | 2017        | 2018        | 2019        | 2020        | 2021      | from PY  |
| Jan   | \$131,649   | \$135,920   | \$144,354   | \$155,132   | \$150,841   | \$163,922 | 8.67%    |
| Feb   | \$118,012   | \$144,647   | \$149,271   | \$147,858   | \$148,891   | \$163,757 | 9.98%    |
| Mar   | \$139,365   | \$149,023   | \$158,422   | \$167,215   | \$102,543   | \$184,761 | 80.18%   |
| Apr   | \$101,339   | \$98,694    | \$113,784   | \$114,506   | \$76,197    | \$127,215 | 66.96%   |
| May   | \$96,090    | \$108,019   | \$115,475   | \$112,621   | \$97,170    | \$144,730 | 48.94%   |
| Jun   | \$138,306   | \$146,538   | \$161,344   | \$154,670   | \$142,258   | \$184,021 | 29.36%   |
| Jul   | \$158,077   | \$181,966   | \$186,654   | \$197,592   | \$198,570   | \$0       | n/a      |
| Aug   | \$154,294   | \$148,280   | \$173,951   | \$172,914   | \$192,378   | \$0       | n/a      |
| Sep   | \$139,326   | \$140,160   | \$147,993   | \$153,067   | \$169,933   | \$0       | n/a      |
| Oct   | \$113,465   | \$105,101   | \$121,172   | \$136,288   | \$143,759   | \$0       | n/a      |
| Nov   | \$114,187   | \$111,640   | \$130,723   | \$117,955   | \$121,213   | \$0       | n/a      |
| Dec   | \$163,456   | \$154,829   | \$185,635   | \$173,225   | \$162,275   | \$0       | n/a      |
| Total | \$1,567,566 | \$1,624,816 | \$1,788,778 | \$1,803,041 | \$1,706,029 | \$968,407 | 34.89%   |