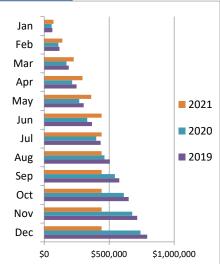

# Year Over Year Comparison of Sales Tax by Category

|       |                          |              | Tota         | al Sales Tax |              |             |          |
|-------|--------------------------|--------------|--------------|--------------|--------------|-------------|----------|
|       |                          |              |              |              |              |             | % change |
|       | 2016 2017 2018 2019 2020 |              |              |              |              |             | from PY  |
| Jan   | \$766,849                | \$818,538    | \$885,926    | \$921,764    | \$969,901    | \$1,077,219 | 11.06%   |
| Feb   | \$763,151                | \$819,529    | \$925,320    | \$872,851    | \$896,207    | \$1,092,927 | 21.95%   |
| Mar   | \$984,257                | \$1,042,916  | \$1,063,206  | \$1,067,353  | \$803,182    | \$1,399,163 | 74.20%   |
| Apr   | \$646,245                | \$687,808    | \$764,516    | \$769,877    | \$654,733    | \$995,477   | 52.04%   |
| May   | \$666,068                | \$726,443    | \$802,688    | \$1,019,604  | \$822,617    | \$1,043,114 | 26.80%   |
| Jun   | \$1,009,478              | \$1,072,383  | \$1,099,967  | \$1,191,209  | \$1,221,145  | \$1,552,762 | 27.16%   |
| Jul   | \$977,228                | \$1,068,708  | \$1,075,530  | \$1,192,519  | \$1,304,240  | \$0         | n/a      |
| Aug   | \$951,341                | \$984,853    | \$1,038,181  | \$1,193,502  | \$1,251,475  | \$0         | n/a      |
| Sep   | \$1,014,190              | \$1,037,088  | \$1,024,673  | \$1,153,033  | \$1,409,632  | \$0         | n/a      |
| Oct   | \$896,612                | \$797,367    | \$848,734    | \$1,004,624  | \$1,156,700  | \$0         | n/a      |
| Nov   | \$865,772                | \$919,649    | \$891,605    | \$971,770    | \$1,118,262  | \$0         | n/a      |
| Dec   | \$1,182,890              | \$1,209,640  | \$1,228,422  | \$1,328,041  | \$1,355,362  | \$0         | n/a      |
| Total | \$10,724,079             | \$11,184,921 | \$11,648,768 | \$12,686,146 | \$12,963,456 | \$7,160,662 | 33.40%   |