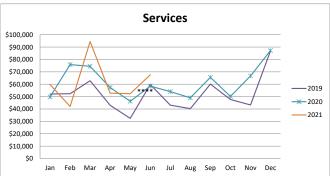

| ][ |       |           |           |           | Services  |           |           |          |
|----|-------|-----------|-----------|-----------|-----------|-----------|-----------|----------|
|    |       |           |           |           |           |           |           | % change |
|    |       | 2016      | 2017      | 2018      | 2019      | 2020      | 2021      | from PY  |
|    | Jan   | \$41,539  | \$45,031  | \$46,531  | \$52,033  | \$49,723  | \$59,753  | 20.17%   |
|    | Feb   | \$33,814  | \$39,471  | \$169,455 | \$52,323  | \$75,844  | \$42,029  | -44.59%  |
|    | Mar   | \$52,740  | \$51,096  | \$61,124  | \$62,758  | \$74,437  | \$94,440  | 26.87%   |
|    | Apr   | \$32,593  | \$45,284  | \$35,108  | \$42,952  | \$57,335  | \$52,754  | -7.99%   |
|    | May   | \$29,301  | \$32,825  | \$41,321  | \$32,410  | \$46,224  | \$52,362  | 13.28%   |
|    | Jun   | \$36,771  | \$42,570  | \$48,491  | \$59,836  | \$58,461  | \$67,559  | 15.56%   |
|    | Jul   | \$28,221  | \$44,488  | \$36,245  | \$43,134  | \$54,059  | \$0       | n/a      |
|    | Aug   | \$28,797  | \$30,589  | \$35,841  | \$40,270  | \$48,966  | \$0       | n/a      |
|    | Sep   | \$41,951  | \$46,143  | \$50,147  | \$60,082  | \$65,532  | \$0       | n/a      |
|    | Oct   | \$31,137  | \$31,881  | \$42,696  | \$47,685  | \$50,125  | \$0       | n/a      |
|    | Nov   | \$31,692  | \$54,405  | \$46,345  | \$43,262  | \$66,720  | \$0       | n/a      |
|    | Dec   | \$55,481  | \$79,113  | \$68,318  | \$86,954  | \$87,181  | \$0       | n/a      |
| 7  | Total | \$444,036 | \$542,896 | \$681,621 | \$623,698 | \$734,607 | \$368,897 | 1.90%    |

#### Other Notes

- \* All categories COVID 19 caused shutdown 3/15-6/1/20. Indoor dining closed 11/20-1/19 unless 5 Star cert.
- \*\* Bldg. Retail received a one-time audit payment of \$250,000 in May 19 & Dec 20 reclassed TIF of \$77K
- \*\*\*Online Retail this category continues to rise as a result of the Wayfair ruling
- \*\*\*\* Services received audit payments of \$40,000 in May 2020
- \*\*\*\*\*Outlets \$100K payment received in Feb and amended 70K in May 21  $\,$