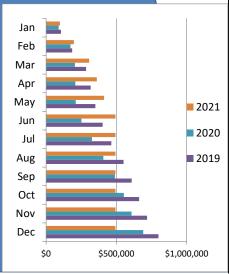

$146,538   | \$161,344   | \$154,670   | \$142,258   | \$184,021 | 29.36%   |
| Jul   | \$158,077   | \$181,966   | \$186,654   | \$197,592   | \$198,570   | \$0       | n/a      |
| Aug   | \$154,294   | \$148,280   | \$173,951   | \$172,914   | \$192,378   | \$0       | n/a      |
| Sep   | \$139,326   | \$140,160   | \$147,993   | \$153,067   | \$169,933   | \$0       | n/a      |
| Oct   | \$113,465   | \$105,101   | \$121,172   | \$136,288   | \$143,759   | \$0       | n/a      |
| Nov   | \$114,187   | \$111,640   | \$130,723   | \$117,955   | \$121,213   | \$0       | n/a      |
| Dec   | \$163,456   | \$154,829   | \$185,635   | \$173,225   | \$162,275   | \$0       | n/a      |
| Total | \$1,567,566 | \$1,624,816 | \$1,788,778 | \$1,803,041 | \$1,706,029 | \$968,407 | 34.89%   |



|     |       |           |           |           | Lodging   |           |           |          |
|-----|-------|-----------|-----------|-----------|-----------|-----------|-----------|----------|
|     |       |           |           |           |           |           |           | % change |
|     |       | 2016      | 2017      | 2018      | 2019      | 2020      | 2021      | from PY  |
|     | Jan   | \$50,669  | \$64,003  | \$74,095  | \$105,812 | \$88,758  | \$98,632  | 11.12%   |
|     | Feb   | \$67,039  | \$66,921  | \$73,110  | \$79,840  | \$84,769  | \$99,395  | 17.25%   |
|     | Mar   | \$79,596  | \$89,447  | \$93,621  | \$98,676  | \$31,507  | \$107,696 | 241.81%  |
| .   | Apr   | \$24,974  | \$26,442  | \$33,066  | \$32,840  | \$2,934   | \$55,233  | 1782.82% |
| ,