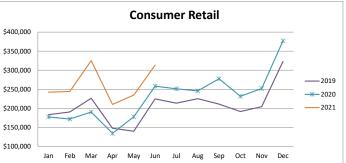

# Year Over Year Comparison of Sales Tax by Category Jan Feb Mar Apr May **2021** Jun **2020** Jul Aug **2019** Sep Oct Nov Dec

\$1,500,000

\$3,000,000

\$0

|       |             |             | Carce       | I           |             |             |          |
|-------|-------------|-------------|-------------|-------------|-------------|-------------|----------|
|       |             |             | Cons        | umer Retail |             |             |          |
|       |             |             |             |             |             |             | % change |
|       | 2016        | 2017        | 2018        | 2019        | 2020        | 2021        | from PY  |
| Jan   | \$202,751   | \$189,778   | \$203,832   | \$183,056   | \$177,041   | \$242,365   | 36.90%   |
| Feb   | \$200,689   | \$210,656   | \$182,411   | \$190,261   | \$171,871   | \$244,175   | 42.07%   |
| Mar   | \$248,313   | \$251,499   | \$234,563   | \$226,261   | \$190,107   | \$325,000   | 70.96%   |
| Apr   | \$149,127   | \$188,023   | \$139,211   | \$147,573   | \$134,238   | \$210,140   | 56.54%   |
| May   | \$153,178   | \$158,034   | \$149,945   | \$139,746   | \$177,548   | \$234,686   | 32.18%   |
| Jun   | \$216,633   | \$238,137   | \$233,423   | \$224,453   | \$257,957   | \$313,232   | 21.43%   |
| Jul   | \$191,245   | \$200,937   | \$193,321   | \$213,429   | \$251,007   | \$0         | n/a      |
| Aug   | \$201,213   | \$207,697   | \$191,212   | \$225,322   | \$245,658   | \$0         | n/a      |
| Sep   | \$209,426   | \$235,599   | \$193,104   | \$210,774   | \$277,527   | \$0         | n/a      |
| Oct   | \$171,689   | \$172,330   | \$169,501   | \$191,445   | \$231,418   | \$0         | n/a      |
| Nov   | \$211,629   | \$226,922   | \$217,297   | \$204,186   | \$251,756   | \$0         | n/a      |
| Dec   | \$338,212   | \$360,631   | \$286,386   | \$322,834   | \$376,905   | \$0         | n/a      |
| Total | \$2,494,105 | \$2,640,243 | \$2,394,207 | \$2,479,339 | \$2,743,032 | \$1,569,598 | 41.56%   |