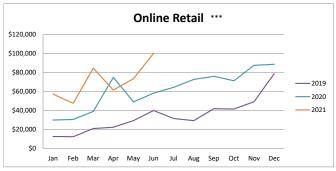

# Year Over Year Comparison of Sales Tax by Category

|       |      |      | On        | line Retail |           |           |          |
|-------|------|------|-----------|-------------|-----------|-----------|----------|
|       |      |      |           |             |           |           | % change |
|       | 2016 | 2017 | 2018      | 2019        | 2020      | 2021      | from PY  |
| Jan   | \$0  | \$0  | \$12,981  | \$12,733    | \$30,008  | \$57,243  | 90.76%   |
| Feb   | \$0  | \$0  | \$6,035   | \$12,438    | \$30,568  | \$47,681  | 55.98%   |
| Mar   | \$0  | \$0  | \$11,053  | \$21,071    | \$39,087  | \$84,728  | 116.77%  |
| Apr   | \$0  | \$0  | \$6,066   | \$22,422    | \$74,964  | \$61,479  | -17.99%  |
| May   | \$0  | \$0  | \$8,969   | \$29,385    | \$49,073  | \$73,578  | 49.93%   |
| Jun   | \$0  | \$0  | \$4,481   | \$39,986    | \$58,270  | \$100,338 | 72.19%   |
| Jul   | \$0  | \$0  | \$9,214   | \$31,564    | \$64,485  | \$0       | n/a      |
| Aug   | \$0  | \$0  | \$7,835   | \$29,360    | \$72,750  | \$0       | n/a      |
| Sep   | \$0  | \$0  | \$11,610  | \$41,998    | \$76,044  | \$0       | n/a      |
| Oct   | \$0  | \$0  | \$8,178   | \$41,590    | \$71,296  | \$0       | n/a      |
| Nov   | \$0  | \$0  | \$9,257   | \$49,334    | \$87,680  | \$0       | n/a      |
| Dec   | \$0  | \$0  | \$24,417  | \$78,765    | \$88,683  | \$0       | n/a      |
| Total | \$0  | \$0  | \$120,096 | \$410,646   | \$742,907 | \$425,046 | 50.74%   |

#### Other Notes

- \* All categories COVID 19 caused shutdown 3/15-6/1/20. Indoor dining closed 11/20-1/19 unless 5 Star cert.
- \*\* Bldg. Retail received a one-time audit payment of \$250,000 in May 19 & Dec 20 reclassed TIF of \$77K
- \*\*\*Online Retail this category continues to rise as a result of the Wayfair ruling
- \*\*\*\* Services received audit payments of \$40,000 in May 2020
- \*\*\*\*\*Outlets \$100K payment received in Feb and amended 70K in May 21  $\,$