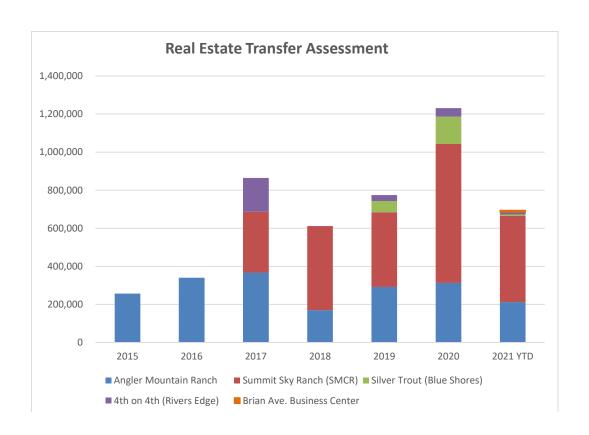

| Real Estat | te Transfei                 | Assessm                       | ent                              |                             |                                     |                                           |                     |                                          |                                   |           |
|------------|-----------------------------|-------------------------------|----------------------------------|-----------------------------|-------------------------------------|-------------------------------------------|---------------------|------------------------------------------|-----------------------------------|-----------|
|            | Angler<br>Mountain<br>Ranch | Summit Sky<br>Ranch<br>(SMCR) | Silver Trout<br>(Blue<br>Shores) | 4th on 4th<br>(Rivers Edge) | Brian<br>Ave.<br>Business<br>Center | River West<br>(no RETA<br>on 1st<br>Sale) | Blue River<br>Flats | 4th St<br>Crossing<br>(not yet<br>built) | Summit<br>Blue (not<br>yet built) | Total     |
| 2015       | 256,514                     | 0                             | 0                                | 0                           | 0                                   | 0                                         | 0                   | 0                                        | 0                                 | 256,514   |
| 2016       | 340,160                     | 0                             | 0                                | 0                           | 0                                   | 0                                         | 0                   | 0                                        | 0                                 | 340,160   |
| 2017       | 367,245                     | 319,782                       | 0                                | 177,602                     | 0                                   | 0                                         | 0                   | 0                                        | 0                                 | 864,629   |
| 2018       | 169,380                     | 442,192                       | 0                                | 0                           | 0                                   | 0                                         | 0                   | 0                                        | 0                                 | 611,572   |
| 2019       | 291,610                     | 392,857                       | 58,749                           | 30,790                      | 0                                   | 0                                         | 0                   | 0                                        | 0                                 | 774,006   |
| 2020       | 312,436                     | 730,606                       | 143,481                          | 44,605                      | 0                                   | 0                                         | 0                   | 0                                        | 0                                 | 1,231,128 |
| 2021 YTD   | 211,628                     | 452,881                       | 7,750                            | 12,800                      | 10,000                              | 0                                         | 0                   | 0                                        | 0                                 | 695,058   |
| TOTAL      | 1,948,973                   | 2,338,317                     | 209,980                          | 265,797                     | 10,000                              | 0                                         | 0                   | 0                                        | 0                                 | 4,773,067 |