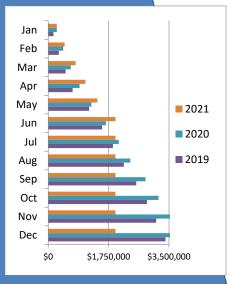

# Year Over Year Comparison of Sales Tax by Category Jan Feb Mar Apr May **2021** Jun **2020** Jul Aug **2019** Sep Oct Nov Dec

\$1,500,000

\$3,000,000

\$0

|       |             |             | Carce       | I           |             |             |          |
|-------|-------------|-------------|-------------|-------------|-------------|-------------|----------|
|       |             |             | Cons        | umer Retail |             |             |          |
|       |             |             |             |             |             |             | % change |
|       | 2016        | 2017        | 2018        | 2019        | 2020        | 2021        | from PY  |
| Jan   | \$202,751   | \$189,778   | \$203,832   | \$183,056   | \$177,041   | \$242,365   | 36.90%   |
| Feb   | \$200,689   | \$210,656   | \$182,411   | \$190,261   | \$171,871   | \$244,175   | 42.07%   |
| Mar   | \$248,313   | \$251,499   | \$234,563   | \$226,261   | \$190,107   | \$325,000   | 70.96%   |
| Apr   | \$149,127   | \$188,023   | \$139,211   | \$147,573   | \$134,238   | \$210,140   | 56.54%   |
| May   | \$153,178   | \$158,034   | \$149,945   | \$139,746   | \$177,548   | \$234,686   | 32.18%   |
| Jun   | \$216,633   | \$238,137   | \$233,423   | \$224,453   | \$257,957   | \$313,232   | 21.43%   |
| Jul   | \$191,245   | \$200,937   | \$193,321   | \$213,429   | \$251,007   | \$0         | n/a      |
| Aug   | \$201,213   | \$207,697   | \$191,212   | \$225,322   | \$245,658   | \$0         | n/a      |
| Sep   | \$209,426   | \$235,599   | \$193,104   | \$210,774   | \$277,527   | \$0         | n/a      |
| Oct   | \$171,689   | \$172,330   | \$169,501   | \$191,445   | \$231,418   | \$0         | n/a      |
| Nov   | \$211,629   | \$226,922   | \$217,297   | \$204,186   | \$251,756   | \$0         | n/a      |
| Dec   | \$338,212   | \$360,631   | \$286,386   | \$322,834   | \$376,905   | \$0         | n/a      |
| Total | \$2,494,105 | \$2,640,243 | \$2,394,207 | \$2,479,339 | \$2,743,032 | \$1,569,598 | 41.56%   |