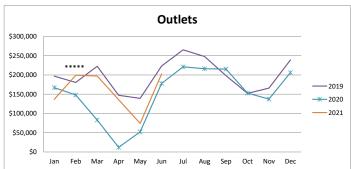

|       |             |             |             | Outlets     |             |           |          |
|-------|-------------|-------------|-------------|-------------|-------------|-----------|----------|
|       |             |             |             |             |             |           | % change |
|       | 2016        | 2017        | 2018        | 2019        | 2020        | 2021      | from PY  |
| Jan   | \$159,904   | \$145,597   | \$187,019   | \$196,963   | \$167,053   | \$136,747 | -18.14%  |
| Feb   | \$163,450   | \$163,590   | \$165,078   | \$180,448   | \$147,975   | \$199,241 | 34.64%   |
| Mar   | \$241,856   | \$223,180   | \$240,814   | \$222,425   | \$83,038    | \$197,102 | 137.36%  |
| Apr   | \$127,134   | \$152,779   | \$134,443   | \$147,033   | \$12,019    | \$135,747 | 1029.45% |
| May   | \$135,537   | \$134,248   | \$152,310   | \$139,196   | \$52,430    | \$74,161  | 41.45%   |
| Jun   | \$223,978   | \$222,184   | \$219,645   | \$223,289   | \$178,041   | \$202,630 | 13.81%   |
| Jul   | \$276,575   | \$284,232   | \$270,114   | \$265,140   | \$221,043   | \$0       | n/a      |
| Aug   | \$247,556   | \$251,010   | \$251,872   | \$247,847   | \$216,074   | \$0       | n/a      |
| Sep   | \$216,960   | \$216,457   | \$203,474   | \$198,194   | \$215,113   | \$0       | n/a      |
| Oct   | \$156,040   | \$158,978   | \$140,958   | \$152,063   | \$152,836   | \$0       | n/a      |
| Nov   | \$197,347   | \$197,530   | \$161,141   | \$165,858   | \$137,302   | \$0       | n/a      |
| Dec   | \$239,740   | \$260,019   | \$251,608   | \$238,959   | \$206,112   | \$0       | n/a      |
| Total | \$2,386,077 | \$2,409,805 | \$2,378,476 | \$2,377,416 | \$1,789,038 | \$945,628 | 47.63%   |

#### Outlets:

Sales/Promotions/Events:

Back to School sales from 7/15-8/31

Promo - spemd \$100 receive free bucket of sidewalk chalk

#### Other Notes

- \* All categories COVID 19 caused shutdown 3/15-6/1/20. Indoor dining closed 11/20-1/19 unless 5 Star cert.
- \*\* Bldg. Retail received a one-time audit payment of \$250,000 in May 19 & Dec 20 reclassed TIF of \$77K
- \*\*\*Online Retail this category continues to rise as a result of the Wayfair ruling
- \*\*\*\* Services received audit payments of \$40,000 in May 2020
- \*\*\*\*\*Outlets \$100K payment received in Feb and amended 70K in May 21  $\,$