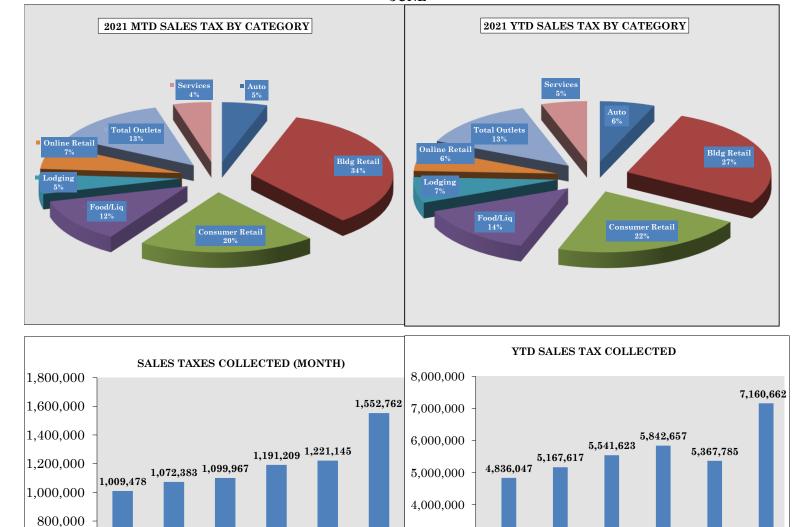

# Year Over Year Comparison of Sales Tax by Category

|       |                          |              | Tota         | al Sales Tax |              |             |          |
|-------|--------------------------|--------------|--------------|--------------|--------------|-------------|----------|
|       |                          |              |              |              |              |             | % change |
|       | 2016 2017 2018 2019 2020 |              |              |              |              |             | from PY  |
| Jan   | \$766,849                | \$818,538    | \$885,926    | \$921,764    | \$969,901    | \$1,077,219 | 11.06%   |
| Feb   | \$763,151                | \$819,529    | \$925,320    | \$872,851    | \$896,207    | \$1,092,927 | 21.95%   |
| Mar   | \$984,257                | \$1,042,916  | \$1,063,206  | \$1,067,353  | \$803,182    | \$1,399,163 | 74.20%   |
| Apr   | \$646,245                | \$687,808    | \$764,516    | \$769,877    | \$654,733    | \$995,477   | 52.04%   |
| May   | \$666,068                | \$726,443    | \$802,688    | \$1,019,604  | \$822,617    | \$1,043,114 | 26.80%   |
| Jun   | \$1,009,478              | \$1,072,383  | \$1,099,967  | \$1,191,209  | \$1,221,145  | \$1,552,762 | 27.16%   |
| Jul   | \$977,228                | \$1,068,708  | \$1,075,530  | \$1,192,519  | \$1,304,240  | \$0         | n/a      |
| Aug   | \$951,341                | \$984,853    | \$1,038,181  | \$1,193,502  | \$1,251,475  | \$0         | n/a      |
| Sep   | \$1,014,190              | \$1,037,088  | \$1,024,673  | \$1,153,033  | \$1,409,632  | \$0         | n/a      |
| Oct   | \$896,612                | \$797,367    | \$848,734    | \$1,004,624  | \$1,156,700  | \$0         | n/a      |
| Nov   | \$865,772                | \$919,649    | \$891,605    | \$971,770    | \$1,118,262  | \$0         | n/a      |
| Dec   | \$1,182,890              | \$1,209,640  | \$1,228,422  | \$1,328,041  | \$1,355,362  | \$0         | n/a      |
| Total | \$10,724,079             | \$11,184,921 | \$11,648,768 | \$12,686,146 | \$12,963,456 | \$7,160,662 | 33.40%   |

|       |           |           |           | Auto      |           |           |          |
|-------|-----------|-----------|-----------|-----------|-----------|-----------|----------|
|       |           |           |           |           |           |           | % change |
|       | 2016      | 2017      | 2018      | 2019      | 2020      | 2021      | from PY  |
| Jan   | \$59,587  | \$70,101  | \$63,353  | \$63,189  | \$57,451  | \$72,100  | 25.50%   |
| Feb   | \$65,190  | \$56,855  | \$53,841  | \$55,000  | \$51,548  | \$67,090  | 30.15%   |
| Mar   | \$74,112  | \$76,462  | \$76,521  | \$71,174  | \$62,629  | \$88,529  | 41.35%   |
| Apr   | \$78,237  | \$55,273  | \$64,081  | \$60,216  | \$44,130  | \$67,110  | 52.07%   |
| May   | \$66,987  | \$63,356  | \$62,160  | \$53,932  | \$53,787  | \$67,141  | 24.83%   |
| Jun   | \$78,079  | \$67,352  | \$70,097  | \$64,418  | \$62,103  | \$80,140  | 29.04%   |
| Jul   | \$66,894  | \$70,835  | \$68,415  | \$66,250  | \$68,275  | \$0       | n/a      |
| Aug   | \$77,545  | \$66,280  | \$75,510  | \$71,151  | \$64,490  | \$0       | n/a      |
| Sep   | \$81,689  | \$71,883  | \$62,414  | \$73,101  | \$79,448  | \$0       | n/a      |
| Oct   | \$77,443  | \$73,779  | \$73,548  | \$71,995  | \$69,405  | \$0       | n/a      |
| Nov   | \$68,337  | \$74,526  | \$62,477  | \$65,593  | \$63,936  | \$0       | n/a      |
| Dec   | \$79,896  | \$72,905  | \$77,330  | \$76,939  | \$63,983  | \$0       | n/a      |
| Total | \$873,996 | \$819,607 | \$809,746 | \$792,959 | \$741,185 | \$442,109 | 33.31%   |

|       |             |              | В           | ldg Retail  |             |             |          |
|-------|-------------|--------------|-------------|-------------|-------------|-------------|----------|
|       |             |              |             |             |             |             | % change |
|       | 2016        | 2017 2018 20 |             | 2019        | 2020        | 2021        | from PY  |
| Jan   | \$120,751   | \$168,108    | \$153,760   | \$152,847   | \$249,026   | \$246,457   | -1.03%   |
| Feb   | \$114,957   | \$137,390    | \$126,119   | \$154,682   | \$184,740   | \$229,558   | 24.26%   |
| Mar   | \$148,275   | \$202,209    | \$187,088   | \$197,773   | \$219,834   | \$316,908   | 44.16%   |
| Apr   | \$132,840   | \$121,313    | \$238,757   | \$202,335   | \$252,918   | \$285,800   | 13.00%   |
| May   | \$166,019   | \$202,858    | \$245,558   | \$478,357   | \$343,518   | \$345,415   | 0.55%    |
| Jun   | \$278,854   | \$310,013    | \$307,781   | \$373,121   | \$423,535   | \$523,486   | 23.60%   |
| Jul   | \$203,941   | \$221,332    | \$244,377   | \$313,591   | \$371,475   | \$0         | n/a      |
| Aug   | \$198,034   | \$224,917    | \$244,769   | \$320,003   | \$330,870   | \$0         | n/a      |
| Sep   | \$281,000   | \$277,698    | \$293,464   | \$357,499   | \$443,862   | \$0         | n/a      |
| Oct   | \$319,252   | \$219,882    | \$251,470   | \$310,650   | \$373,963   | \$0         | n/a      |
| Nov   | \$220,290   | \$220,654    | \$205,930   | \$269,257   | \$334,727   | \$0         | n/a      |
| Dec   | \$243,834   | \$211,210    | \$234,854   | \$268,927   | \$287,377   | \$0         | n/a      |
| Total | \$2,428,047 | \$2,517,584  | \$2,733,927 | \$3,399,042 | \$3,815,844 | \$1,947,623 | 16.38%   |

# Year Over Year Comparison of Sales Tax by Category Jan Feb Mar Apr May **2021** Jun **2020** Jul Aug **2019** Sep Oct Nov Dec

\$1,500,000

\$3,000,000

\$0

|       |             |             | Carce       | I           |             |             |          |
|-------|-------------|-------------|-------------|-------------|-------------|-------------|----------|
|       |             |             | Cons        | umer Retail |             |             |          |
|       |             |             |             |             |             |             | % change |
|       | 2016        | 2017        | 2018        | 2019        | 2020        | 2021        | from PY  |
| Jan   | \$202,751   | \$189,778   | \$203,832   | \$183,056   | \$177,041   | \$242,365   | 36.90%   |
| Feb   | \$200,689   | \$210,656   | \$182,411   | \$190,261   | \$171,871   | \$244,175   | 42.07%   |
| Mar   | \$248,313   | \$251,499   | \$234,563   | \$226,261   | \$190,107   | \$325,000   | 70.96%   |
| Apr   | \$149,127   | \$188,023   | \$139,211   | \$147,573   | \$134,238   | \$210,140   | 56.54%   |
| May   | \$153,178   | \$158,034   | \$149,945   | \$139,746   | \$177,548   | \$234,686   | 32.18%   |
| Jun   | \$216,633   | \$238,137   | \$233,423   | \$224,453   | \$257,957   | \$313,232   | 21.43%   |
| Jul   | \$191,245   | \$200,937   | \$193,321   | \$213,429   | \$251,007   | \$0         | n/a      |
| Aug   | \$201,213   | \$207,697   | \$191,212   | \$225,322   | \$245,658   | \$0         | n/a      |
| Sep   | \$209,426   | \$235,599   | \$193,104   | \$210,774   | \$277,527   | \$0         | n/a      |
| Oct   | \$171,689   | \$172,330   | \$169,501   | \$191,445   | \$231,418   | \$0         | n/a      |
| Nov   | \$211,629   | \$226,922   | \$217,297   | \$204,186   | \$251,756   | \$0         | n/a      |
| Dec   | \$338,212   | \$360,631   | \$286,386   | \$322,834   | \$376,905   | \$0         | n/a      |
| Total | \$2,494,105 | \$2,640,243 | \$2,394,207 | \$2,479,339 | \$2,743,032 | \$1,569,598 | 41.56%   |

|       |             |             | Foo         | d & Liquor  |             |           |          |
|-------|-------------|-------------|-------------|-------------|-------------|-----------|----------|
|       |             |             |             |             |             |           | % change |
|       | 2016        | 2017        | 2018        | 2019        | 2020        | 2021      | from PY  |
| Jan   | \$131,649   | \$135,920   | \$144,354   | \$155,132   | \$150,841   | \$163,922 | 8.67%    |
| Feb   | \$118,012   | \$144,647   | \$149,271   | \$147,858   | \$148,891   | \$163,757 | 9.98%    |
| Mar   | \$139,365   | \$149,023   | \$158,422   | \$167,215   | \$102,543   | \$184,761 | 80.18%   |
| Apr   | \$101,339   | \$98,694    | \$113,784   | \$114,506   | \$76,197    | \$127,215 | 66.96%   |
| May   | \$96,090    | \$108,019   | \$115,475   | \$112,621   | \$97,170    | \$144,730 | 48.94%   |
| Jun   | \$138,306   | \$146,538   | \$161,344   | \$154,670   | \$142,258   | \$184,021 | 29.36%   |
| Jul   | \$158,077   | \$181,966   | \$186,654   | \$197,592   | \$198,570   | \$0       | n/a      |
| Aug   | \$154,294   | \$148,280   | \$173,951   | \$172,914   | \$192,378   | \$0       | n/a      |
| Sep   | \$139,326   | \$140,160   | \$147,993   | \$153,067   | \$169,933   | \$0       | n/a      |
| Oct   | \$113,465   | \$105,101   | \$121,172   | \$136,288   | \$143,759   | \$0       | n/a      |
| Nov   | \$114,187   | \$111,640   | \$130,723   | \$117,955   | \$121,213   | \$0       | n/a      |
| Dec   | \$163,456   | \$154,829   | \$185,635   | \$173,225   | \$162,275   | \$0       | n/a      |
| Total | \$1,567,566 | \$1,624,816 | \$1,788,778 | \$1,803,041 | \$1,706,029 | \$968,407 | 34.89%   |

|     |       |           |           |           | Lodging   |           |           |          |
|-----|-------|-----------|-----------|-----------|-----------|-----------|-----------|----------|
|     |       |           |           |           |           |           |           | % change |
|     |       | 2016      | 2017      | 2018      | 2019      | 2020      | 2021      | from PY  |
|     | Jan   | \$50,669  | \$64,003  | \$74,095  | \$105,812 | \$88,758  | \$98,632  | 11.12%   |
|     | Feb   | \$67,039  | \$66,921  | \$73,110  | \$79,840  | \$84,769  | \$99,395  | 17.25%   |
|     | Mar   | \$79,596  | \$89,447  | \$93,621  | \$98,676  | \$31,507  | \$107,696 | 241.81%  |
| .   | Apr   | \$24,974  | \$26,442  | \$33,066  | \$32,840  | \$2,934   | \$55,233  | 1782.82% |
| ,   | May   | \$18,956  | \$27,102  | \$26,950  | \$33,958  | \$2,868   | \$51,041  | 1679.85% |
|     | Jun   | \$36,857  | \$45,589  | \$54,705  | \$51,435  | \$40,519  | \$81,357  | 100.79%  |
| ۱ ا | Jul   | \$52,276  | \$64,917  | \$67,191  | \$61,819  | \$75,325  | \$0       | n/a      |
|     | Aug   | \$43,902  | \$56,080  | \$57,191  | \$86,637  | \$80,288  | \$0       | n/a      |
|     | Sep   | \$43,838  | \$49,148  | \$62,467  | \$58,317  | \$82,174  | \$0       | n/a      |
|     | Oct   | \$27,585  | \$35,417  | \$41,212  | \$52,909  | \$63,897  | \$0       | n/a      |
|     | Nov   | \$22,290  | \$33,973  | \$58,435  | \$56,326  | \$54,928  | \$0       | n/a      |
|     | Dec   | \$62,271  | \$70,932  | \$99,874  | \$81,436  | \$82,845  | \$0       | n/a      |
|     | Total | \$530,252 | \$629,970 | \$741,916 | \$800,005 | \$690,813 | \$493,354 | 96.28%   |

# Year Over Year Comparison of Sales Tax by Category

|       |      |      | On        | line Retail |           |           |          |
|-------|------|------|-----------|-------------|-----------|-----------|----------|
|       |      |      |           |             |           |           | % change |
|       | 2016 | 2017 | 2018      | 2019        | 2020      | 2021      | from PY  |
| Jan   | \$0  | \$0  | \$12,981  | \$12,733    | \$30,008  | \$57,243  | 90.76%   |
| Feb   | \$0  | \$0  | \$6,035   | \$12,438    | \$30,568  | \$47,681  | 55.98%   |
| Mar   | \$0  | \$0  | \$11,053  | \$21,071    | \$39,087  | \$84,728  | 116.77%  |
| Apr   | \$0  | \$0  | \$6,066   | \$22,422    | \$74,964  | \$61,479  | -17.99%  |
| May   | \$0  | \$0  | \$8,969   | \$29,385    | \$49,073  | \$73,578  | 49.93%   |
| Jun   | \$0  | \$0  | \$4,481   | \$39,986    | \$58,270  | \$100,338 | 72.19%   |
| Jul   | \$0  | \$0  | \$9,214   | \$31,564    | \$64,485  | \$0       | n/a      |
| Aug   | \$0  | \$0  | \$7,835   | \$29,360    | \$72,750  | \$0       | n/a      |
| Sep   | \$0  | \$0  | \$11,610  | \$41,998    | \$76,044  | \$0       | n/a      |
| Oct   | \$0  | \$0  | \$8,178   | \$41,590    | \$71,296  | \$0       | n/a      |
| Nov   | \$0  | \$0  | \$9,257   | \$49,334    | \$87,680  | \$0       | n/a      |
| Dec   | \$0  | \$0  | \$24,417  | \$78,765    | \$88,683  | \$0       | n/a      |
| Total | \$0  | \$0  | \$120,096 | \$410,646   | \$742,907 | \$425,046 | 50.74%   |

|       |             |             |             | Outlets     |             |           |          |
|-------|-------------|-------------|-------------|-------------|-------------|-----------|----------|
|       |             |             |             |             |             |           | % change |
|       | 2016        | 2017        | 2018        | 2019        | 2020        | 2021      | from PY  |
| Jan   | \$159,904   | \$145,597   | \$187,019   | \$196,963   | \$167,053   | \$136,747 | -18.14%  |
| Feb   | \$163,450   | \$163,590   | \$165,078   | \$180,448   | \$147,975   | \$199,241 | 34.64%   |
| Mar   | \$241,856   | \$223,180   | \$240,814   | \$222,425   | \$83,038    | \$197,102 | 137.36%  |
| Apr   | \$127,134   | \$152,779   | \$134,443   | \$147,033   | \$12,019    | \$135,747 | 1029.45% |
| May   | \$135,537   | \$134,248   | \$152,310   | \$139,196   | \$52,430    | \$74,161  | 41.45%   |
| Jun   | \$223,978   | \$222,184   | \$219,645   | \$223,289   | \$178,041   | \$202,630 | 13.81%   |
| Jul   | \$276,575   | \$284,232   | \$270,114   | \$265,140   | \$221,043   | \$0       | n/a      |
| Aug   | \$247,556   | \$251,010   | \$251,872   | \$247,847   | \$216,074   | \$0       | n/a      |
| Sep   | \$216,960   | \$216,457   | \$203,474   | \$198,194   | \$215,113   | \$0       | n/a      |
| Oct   | \$156,040   | \$158,978   | \$140,958   | \$152,063   | \$152,836   | \$0       | n/a      |
| Nov   | \$197,347   | \$197,530   | \$161,141   | \$165,858   | \$137,302   | \$0       | n/a      |
| Dec   | \$239,740   | \$260,019   | \$251,608   | \$238,959   | \$206,112   | \$0       | n/a      |
| Total | \$2,386,077 | \$2,409,805 | \$2,378,476 | \$2,377,416 | \$1,789,038 | \$945,628 | 47.63%   |

| ][ |       |           |           |           | Services  |           |           |          |
|----|-------|-----------|-----------|-----------|-----------|-----------|-----------|----------|
|    |       |           |           |           |           |           |           | % change |
|    |       | 2016      | 2017      | 2018      | 2019      | 2020      | 2021      | from PY  |
|    | Jan   | \$41,539  | \$45,031  | \$46,531  | \$52,033  | \$49,723  | \$59,753  | 20.17%   |
|    | Feb   | \$33,814  | \$39,471  | \$169,455 | \$52,323  | \$75,844  | \$42,029  | -44.59%  |
|    | Mar   | \$52,740  | \$51,096  | \$61,124  | \$62,758  | \$74,437  | \$94,440  | 26.87%   |
|    | Apr   | \$32,593  | \$45,284  | \$35,108  | \$42,952  | \$57,335  | \$52,754  | -7.99%   |
|    | May   | \$29,301  | \$32,825  | \$41,321  | \$32,410  | \$46,224  | \$52,362  | 13.28%   |
|    | Jun   | \$36,771  | \$42,570  | \$48,491  | \$59,836  | \$58,461  | \$67,559  | 15.56%   |
|    | Jul   | \$28,221  | \$44,488  | \$36,245  | \$43,134  | \$54,059  | \$0       | n/a      |
|    | Aug   | \$28,797  | \$30,589  | \$35,841  | \$40,270  | \$48,966  | \$0       | n/a      |
|    | Sep   | \$41,951  | \$46,143  | \$50,147  | \$60,082  | \$65,532  | \$0       | n/a      |
|    | Oct   | \$31,137  | \$31,881  | \$42,696  | \$47,685  | \$50,125  | \$0       | n/a      |
|    | Nov   | \$31,692  | \$54,405  | \$46,345  | \$43,262  | \$66,720  | \$0       | n/a      |
|    | Dec   | \$55,481  | \$79,113  | \$68,318  | \$86,954  | \$87,181  | \$0       | n/a      |
| 7  | Total | \$444,036 | \$542,896 | \$681,621 | \$623,698 | \$734,607 | \$368,897 | 1.90%    |