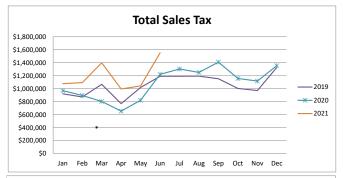

# Year Over Year Comparison of Sales Tax by Category

|       |                          |              | Tota         | al Sales Tax |              |             |          |
|-------|--------------------------|--------------|--------------|--------------|--------------|-------------|----------|
|       |                          |              |              |              |              |             | % change |
|       | 2016 2017 2018 2019 2020 |              |              |              |              |             | from PY  |
| Jan   | \$766,849                | \$818,538    | \$885,926    | \$921,764    | \$969,901    | \$1,077,219 | 11.06%   |
| Feb   | \$763,151                | \$819,529    | \$925,320    | \$872,851    | \$896,207    | \$1,092,927 | 21.95%   |
| Mar   | \$984,257                | \$1,042,916  | \$1,063,206  | \$1,067,353  | \$803,182    | \$1,399,163 | 74.20%   |
| Apr   | \$646,245                | \$687,808    | \$764,516    | \$769,877    | \$654,733    | \$995,477   | 52.04%   |
| May   | \$666,068                | \$726,443    | \$802,688    | \$1,019,604  | \$822,617    | \$1,043,114 | 26.80%   |
| Jun   | \$1,009,478              | \$1,072,383  | \$1,099,967  | \$1,191,209  | \$1,221,145  | \$1,552,762 | 27.16%   |
| Jul   | \$977,228                | \$1,068,708  | \$1,075,530  | \$1,192,519  | \$1,304,240  | \$0         | n/a      |
| Aug   | \$951,341                | \$984,853    | \$1,038,181  | \$1,193,502  | \$1,251,475  | \$0         | n/a      |
| Sep   | \$1,014,190              | \$1,037,088  | \$1,024,673  | \$1,153,033  | \$1,409,632  | \$0         | n/a      |
| Oct   | \$896,612                | \$797,367    | \$848,734    | \$1,004,624  | \$1,156,700  | \$0         | n/a      |
| Nov   | \$865,772                | \$919,649    | \$891,605    | \$971,770    | \$1,118,262  | \$0         | n/a      |
| Dec   | \$1,182,890              | \$1,209,640  | \$1,228,422  | \$1,328,041  | \$1,355,362  | \$0         | n/a      |
| Total | \$10,724,079             | \$11,184,921 | \$11,648,768 | \$12,686,146 | \$12,963,456 | \$7,160,662 | 33.40%   |