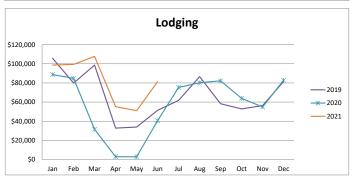

|     |       |           |           |           | Lodging   |           |           |          |
|-----|-------|-----------|-----------|-----------|-----------|-----------|-----------|----------|
|     |       |           |           |           |           |           |           | % change |
|     |       | 2016      | 2017      | 2018      | 2019      | 2020      | 2021      | from PY  |
|     | Jan   | \$50,669  | \$64,003  | \$74,095  | \$105,812 | \$88,758  | \$98,632  | 11.12%   |
|     | Feb   | \$67,039  | \$66,921  | \$73,110  | \$79,840  | \$84,769  | \$99,395  | 17.25%   |
|     | Mar   | \$79,596  | \$89,447  | \$93,621  | \$98,676  | \$31,507  | \$107,696 | 241.81%  |
| .   | Apr   | \$24,974  | \$26,442  | \$33,066  | \$32,840  | \$2,934   | \$55,233  | 1782.82% |
| ,   | May   | \$18,956  | \$27,102  | \$26,950  | \$33,958  | \$2,868   | \$51,041  | 1679.85% |
|     | Jun   | \$36,857  | \$45,589  | \$54,705  | \$51,435  | \$40,519  | \$81,357  | 100.79%  |
| ۱ ا | Jul   | \$52,276  | \$64,917  | \$67,191  | \$61,819  | \$75,325  | \$0       | n/a      |
|     | Aug   | \$43,902  | \$56,080  | \$57,191  | \$86,637  | \$80,288  | \$0       | n/a      |
|     | Sep   | \$43,838  | \$49,148  | \$62,467  | \$58,317  | \$82,174  | \$0       | n/a      |
|     | Oct   | \$27,585  | \$35,417  | \$41,212  | \$52,909  | \$63,897  | \$0       | n/a      |
|     | Nov   | \$22,290  | \$33,973  | \$58,435  | \$56,326  | \$54,928  | \$0       | n/a      |
|     | Dec   | \$62,271  | \$70,932  | \$99,874  | \$81,436  | \$82,845  | \$0       | n/a      |
|     | Total | \$530,252 | \$629,970 | \$741,916 | \$800,005 | \$690,813 | \$493,354 | 96.28%   |