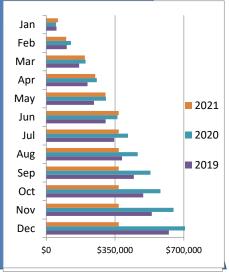

$222,184   | \$219,645   | \$223,289   | \$178,041   | \$202,630 | 13.81%   |
| Jul   | \$276,575   | \$284,232   | \$270,114   | \$265,140   | \$221,043   | \$0       | n/a      |
| Aug   | \$247,556   | \$251,010   | \$251,872   | \$247,847   | \$216,074   | \$0       | n/a      |
| Sep   | \$216,960   | \$216,457   | \$203,474   | \$198,194   | \$215,113   | \$0       | n/a      |
| Oct   | \$156,040   | \$158,978   | \$140,958   | \$152,063   | \$152,836   | \$0       | n/a      |
| Nov   | \$197,347   | \$197,530   | \$161,141   | \$165,858   | \$137,302   | \$0       | n/a      |
| Dec   | \$239,740   | \$260,019   | \$251,608   | \$238,959   | \$206,112   | \$0       | n/a      |
| Total | \$2,386,077 | \$2,409,805 | \$2,378,476 | \$2,377,416 | \$1,789,038 | \$945,628 | 47.63%   |



| ][ |       |           |           |           | Services  |           |           |          |
|----|-------|-----------|-----------|-----------|-----------|-----------|-----------|----------|
|    |       |           |           |           |           |           |           | % change |
|    |       | 2016      | 2017      | 2018      | 2019      | 2020      | 2021      | from PY  |
|    | Jan   | \$41,539  | \$45,031  | \$46,531  | \$52,033  | \$49,723  | \$59,753  | 20.17%   |
|    | Feb   | \$33,814  | \$39,471  | \$169,455 | \$52,323  | \$75,844  | \$42,029  | -44.59%  |
|    | Mar   | \$52,740  | \$51,096  | \$61,124  | \$62,758  | \$74,437  | \$94,440  | 26.87%   |
|    | Apr   | \$32,593  | \$45,284  | \$35,108  | \$42,952  | \$57,335  | \$52,754  | -7.99%   |
|    | May   |