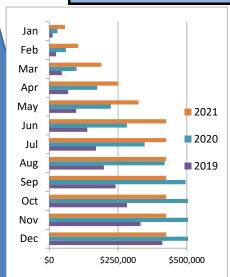

5  | \$51,435  | \$40,519  | \$81,357  | 100.79%  |
| ۱ ا | Jul   | \$52,276  | \$64,917  | \$67,191  | \$61,819  | \$75,325  | \$0       | n/a      |
|     | Aug   | \$43,902  | \$56,080  | \$57,191  | \$86,637  | \$80,288  | \$0       | n/a      |
|     | Sep   | \$43,838  | \$49,148  | \$62,467  | \$58,317  | \$82,174  | \$0       | n/a      |
|     | Oct   | \$27,585  | \$35,417  | \$41,212  | \$52,909  | \$63,897  | \$0       | n/a      |
|     | Nov   | \$22,290  | \$33,973  | \$58,435  | \$56,326  | \$54,928  | \$0       | n/a      |
|     | Dec   | \$62,271  | \$70,932  | \$99,874  | \$81,436  | \$82,845  | \$0       | n/a      |
|     | Total | \$530,252 | \$629,970 | \$741,916 | \$800,005 | \$690,813 | \$493,354 | 96.28%   |

# Year Over Year Comparison of Sales Tax by Category



|       |      |      | On        | line Retail |           |           |          |
|-------|------|------|-----------|-------------|-----------|-----------|----------|
|       |      |      |           |             |           |           | % change |
|       | 2016 | 2017 | 2018      | 2019        | 2020      | 2021      | from PY  |
| Jan   | \$0  | \$0  | \$12,981  | \$12,733    | \$30,008  | \$57,243  | 90.76%   |
| Feb   | \$0  | \$0  | \$6,035   | \$12,438    | \$30,568  | \$47,681  | 55.98%   |
| Mar   | \$0  | \$0  | \$11,053  | \$21,071    | \$39,087  | \$84,728  | 116.77%  |
| Apr   | \$0  | \$0  | \$6,066   | \$22,422    | \$74,964  | \$61,479  | -17.99%  |
| May   | \$0  | \$0  | \$8,969   | \$29,385    | \$49,073  | \$73,578  | 49.93%   |
| Jun   | \$0  | \$0  | \$4,481