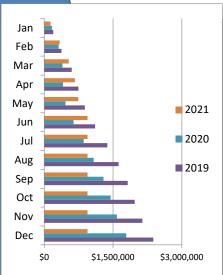

$74,964  | \$61,479  | -17.99%  |
| May   | \$0  | \$0  | \$8,969   | \$29,385    | \$49,073  | \$73,578  | 49.93%   |
| Jun   | \$0  | \$0  | \$4,481   | \$39,986    | \$58,270  | \$100,338 | 72.19%   |
| Jul   | \$0  | \$0  | \$9,214   | \$31,564    | \$64,485  | \$0       | n/a      |
| Aug   | \$0  | \$0  | \$7,835   | \$29,360    | \$72,750  | \$0       | n/a      |
| Sep   | \$0  | \$0  | \$11,610  | \$41,998    | \$76,044  | \$0       | n/a      |
| Oct   | \$0  | \$0  | \$8,178   | \$41,590    | \$71,296  | \$0       | n/a      |
| Nov   | \$0  | \$0  | \$9,257   | \$49,334    | \$87,680  | \$0       | n/a      |
| Dec   | \$0  | \$0  | \$24,417  | \$78,765    | \$88,683  | \$0       | n/a      |
| Total | \$0  | \$0  | \$120,096 | \$410,646   | \$742,907 | \$425,046 | 50.74%   |



|       |             |             |             | Outlets     |             |           |          |
|-------|-------------|-------------|-------------|-------------|-------------|-----------|----------|
|       |             |             |             |             |             |           | % change |
|       | 2016        | 2017        | 2018        | 2019        | 2020        | 2021      | from PY  |
| Jan   | \$159,904   | \$145,597   | \$187,019   | \$196,963   | \$167,053   | \$136,747 | -18.14%  |
| Feb   | \$163,450   | \$163,590   | \$165,078   | \$180,448   | \$147,975   | \$199,241 | 34.64%   |
| Mar   | \$241,856   | \$223,180   | \$240,814   | \$222,425   | \$83,038    | \$197,102 | 137.36%  |
| Apr   | \$127,134   | \$152,779   | \$134,443   | \$147,033   | \$12,019