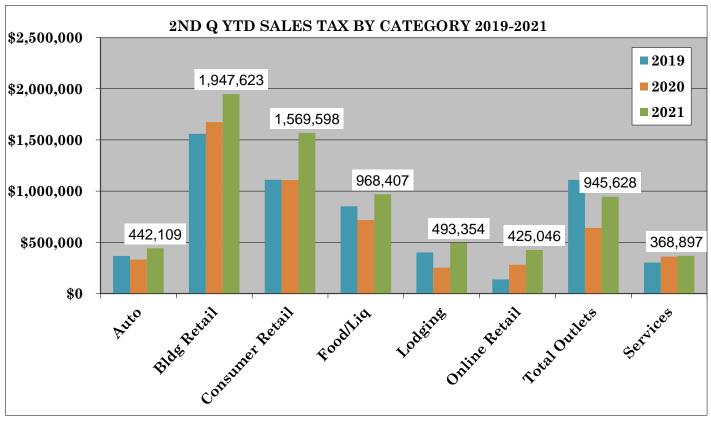

|       |           |           |           | Auto      |           |           |          |
|-------|-----------|-----------|-----------|-----------|-----------|-----------|----------|
|       |           |           |           |           |           |           | % change |
|       | 2016      | 2017      | 2018      | 2019      | 2020      | 2021      | from PY  |
| Jan   | \$59,587  | \$70,101  | \$63,353  | \$63,189  | \$57,451  | \$72,100  | 25.50%   |
| Feb   | \$65,190  | \$56,855  | \$53,841  | \$55,000  | \$51,548  | \$67,090  | 30.15%   |
| Mar   | \$74,112  | \$76,462  | \$76,521  | \$71,174  | \$62,629  | \$88,529  | 41.35%   |
| Apr   | \$78,237  | \$55,273  | \$64,081  | \$60,216  | \$44,130  | \$67,110  | 52.07%   |
| May   | \$66,987  | \$63,356  | \$62,160  | \$53,932  | \$53,787  | \$67,141  | 24.83%   |
| Jun   | \$78,079  | \$67,352  | \$70,097  | \$64,418  | \$62,103  | \$80,140  | 29.04%   |
| Jul   | \$66,894  | \$70,835  | \$68,415  | \$66,250  | \$68,275  | \$0       | n/a      |
| Aug   | \$77,545  | \$66,280  | \$75,510  | \$71,151  | \$64,490  | \$0       | n/a      |
| Sep   | \$81,689  | \$71,883  | \$62,414  | \$73,101  | \$79,448  | \$0       | n/a      |
| Oct   | \$77,443  | \$73,779  | \$73,548  | \$71,995  | \$69,405  | \$0       | n/a      |
| Nov   | \$68,337  | \$74,526  | \$62,477  | \$65,593  | \$63,936  | \$0       | n/a      |
| Dec   | \$79,896  | \$72,905  | \$77,330  | \$76,939  | \$63,983  | \$0       | n/a      |
| Total | \$873,996 | \$819,607 | \$809,746 | \$792,959 | \$741,185 | \$442,109 | 33.31%   |

|       |             |              | В           | ldg Retail  |             |             |          |
|-------|-------------|--------------|-------------|-------------|-------------|-------------|----------|
|       |             |              |             |             |             |             | % change |
|       | 2016        | 2017 2018 20 |             | 2019        | 2020        | 2021        | from PY  |
| Jan   | \$120,751   | \$168,108    | \$153,760   | \$152,847   | \$249,026   | \$246,457   | -1.03%   |
| Feb   | \$114,957   | \$137,390    | \$126,119   | \$154,682   | \$184,740   | \$229,558   | 24.26%   |
| Mar   | \$148,275   | \$202,209    | \$187,088   | \$197,773   | \$219,834   | \$316,908   | 44.16%   |
| Apr   | \$132,840   | \$121,313    | \$238,757   | \$202,335   | \$252,918   | \$285,800   | 13.00%   |
| May   | \$166,019   | \$202,858    | \$245,558   | \$478,357   | \$343,518   | \$345,415   | 0.55%    |
| Jun   | \$278,854   | \$310,013    | \$307,781   | \$373,121   | \$423,535   | \$523,486   | 23.60%   |
| Jul   | \$203,941   | \$221,332    | \$244,377   | \$313,591   | \$371,475   | \$0         | n/a      |
| Aug   | \$198,034   | \$224,917    | \$244,769   | \$320,003   | \$330,870   | \$0         | n/a      |
| Sep   | \$281,000   | \$277,698    | \$293,464   | \$357,499   | \$443,862   | \$0         | n/a      |
| Oct   | \$319,252   | \$219,882    | \$251,470   | \$310,650   | \$373,963   | \$0         | n/a      |
| Nov   | \$220,290   | \$220,654    | \$205,930   | \$269,257   | \$334,727   | \$0         | n/a      |
| Dec   | \$243,834   | \$211,210    | \$234,854   | \$268,927   | \$287,377   | \$0         | n/a      |
| Total | \$2,428,047 | \$2,517,584  | \$2,733,927 | \$3,399,042 | \$3,815,844 | \$1,947,623 | 16.38%   |

# Year Over Year Comparison of Sales Tax by Category Jan Feb Mar Apr May **2021** Jun **2020** Jul Aug **2019** Sep Oct Nov Dec

\$1,500,000

\$3,000,000

\$0

|       |             |             | Carce       | I           |             |             |          |
|-------|-------------|-------------|-------------|-------------|-------------|-------------|----------|
|       |             |             | Cons        | umer Retail |             |             |          |
|       |             |             |             |             |             |             | % change |
|       | 2016        | 2017        | 2018        | 2019        | 2020        | 2021        | from PY  |
| Jan   | \$202,751   | \$189,778   | \$203,832   | \$183,056   | \$177,041   | \$242,365   | 36.90%   |
| Feb   | \$200,689   | \$210,656   | \$182,411   | \$190,261   | \$171,871   | \$244,175   | 42.07%   |
| Mar   | \$248,313   | \$251,499   | \$234,563   | \$226,261   | \$190,107   | \$325,000   | 70.96%   |
| Apr   | \$149,127   | \$188,023   | \$139,211   | \$147,573   | \$134,238   | \$210,140   | 56.54%   |
| May   | \$153,178   | \$158,034   | \$149,945   | \$139,746   | \$177,548   | \$234,686   | 32.18%   |
| Jun   | \$216,633   | \$238,137   | \$233,423   | \$224,453   | \$257,957   | \$313,232   | 21.43%   |
| Jul   | \$191,245   | \$200,937   | \$193,321   | \$213,429   | \$251,007   | \$0         | n/a      |
| Aug   | \$201,213   | \$207,697   | \$191,212   | \$225,322   | \$245,658   | \$0         | n/a      |
| Sep   | \$209,426   | \$235,599   | \$193,104   | \$210,774   | \$277,527   | \$0         | n/a      |
| Oct   | \$171,689   | \$172,330   | \$169,501   | \$191,445   | \$231,418   | \$0         | n/a      |
| Nov   | \$211,629   | \$226,922   | \$217,297   | \$204,186   | \$251,756   | \$0         | n/a      |
| Dec   | \$338,212   | \$360,631   | \$286,386   | \$322,834   | \$376,905   | \$0         | n/a      |
| Total | \$2,494,105 | \$2,640,243 | \$2,394,207 | \$2,479,339 | \$2,743,032 | \$1,569,598 | 41.56%   |

|       |             |             | Foo         | d & Liquor  |             |           |          |
|-------|-------------|-------------|-------------|-------------|-------------|-----------|----------|
|       |             |             |             |             |             |           | % change |
|       | 2016        | 2017        | 2018        | 2019        | 2020        | 2021      | from PY  |
| Jan   | \$131,649   | \$135,920   | \$144,354   | \$155,132   | \$150,841   | \$163,922 | 8.67%    |
| Feb   | \$118,012   | \$144,647   | \$149,271   | \$147,858   | \$148,891   | \$163,757 | 9.98%    |
| Mar   | \$139,365   | \$149,023   | \$158,422   | \$167,215   | \$102,543   | \$184,761 | 80.18%   |
| Apr   | \$101,339   | \$98,694    | \$113,784   | \$114,506   | \$76,197    | \$127,215 | 66.96%   |
| May   | \$96,090    | \$108,019   | \$115,475   | \$112,621   | \$97,170    | \$144,730 | 48.94%   |
| Jun   | \$138,306   | \$146,538   | \$161,344   | \$154,670   | \$142,258   | \$184,021 | 29.36%   |
| Jul   | \$158,077   | \$181,966   | \$186,654   | \$197,592   | \$198,570   | \$0       | n/a      |
| Aug   | \$154,294   | \$148,280   | \$173,951   | \$172,914   | \$192,378   | \$0       | n/a      |
| Sep   | \$139,326   | \$140,160   | \$147,993   | \$153,067   | \$169,933   | \$0       | n/a      |
| Oct   | \$113,465   | \$105,101   | \$121,172   | \$136,288   | \$143,759   | \$0       | n/a      |
| Nov   | \$114,187   | \$111,640   | \$130,723   | \$117,955   | \$121,213   | \$0       | n/a      |
| Dec   | \$163,456   | \$154,829   | \$185,635   | \$173,225   | \$162,275   | \$0       | n/a      |
| Total | \$1,567,566 | \$1,624,816 | \$1,788,778 | \$1,803,041 | \$1,706,029 | \$968,407 | 34.89%   |

|     |       |           |           |           | Lodging   |           |           |          |
|-----|-------|-----------|-----------|-----------|-----------|-----------|-----------|----------|
|     |       |           |           |           |           |           |           | % change |
|     |       | 2016      | 2017      | 2018      | 2019      | 2020      | 2021      | from PY  |
|     | Jan   | \$50,669  | \$64,003  | \$74,095  | \$105,812 | \$88,758  | \$98,632  | 11.12%   |
|     | Feb   | \$67,039  | \$66,921  | \$73,110  | \$79,840  | \$84,769  | \$99,395  | 17.25%   |
|     | Mar   | \$79,596  | \$89,447  | \$93,621  | \$98,676  | \$31,507  | \$107,696 | 241.81%  |
| .   | Apr   | \$24,974  | \$26,442  | \$33,066  | \$32,840  | \$2,934   | \$55,233  | 1782.82% |
| ,   | May   | \$18,956  | \$27,102  | \$26,950  | \$33,958  | \$2,868   | \$51,041  | 1679.85% |
|     | Jun   | \$36,857  | \$45,589  | \$54,705  | \$51,435  | \$40,519  | \$81,357  | 100.79%  |
| ۱ ا | Jul   | \$52,276  | \$64,917  | \$67,191  | \$61,819  | \$75,325  | \$0       | n/a      |
|     | Aug   | \$43,902  | \$56,080  | \$57,191  | \$86,637  | \$80,288  | \$0       | n/a      |
|     | Sep   | \$43,838  | \$49,148  | \$62,467  | \$58,317  | \$82,174  | \$0       | n/a      |
|     | Oct   | \$27,585  | \$35,417  | \$41,212  | \$52,909  | \$63,897  | \$0       | n/a      |
|     | Nov   | \$22,290  | \$33,973  | \$58,435  | \$56,326  | \$54,928  | \$0       | n/a      |
|     | Dec   | \$62,271  | \$70,932  | \$99,874  | \$81,436  | \$82,845  | \$0       | n/a      |
|     | Total | \$530,252 | \$629,970 | \$741,916 | \$800,005 | \$690,813 | \$493,354 | 96.28%   |

# Year Over Year Comparison of Sales Tax by Category

|       |      |      | On        | line Retail |           |           |          |
|-------|------|------|-----------|-------------|-----------|-----------|----------|
|       |      |      |           |             |           |           | % change |
|       | 2016 | 2017 | 2018      | 2019        | 2020      | 2021      | from PY  |
| Jan   | \$0  | \$0  | \$12,981  | \$12,733    | \$30,008  | \$57,243  | 90.76%   |
| Feb   | \$0  | \$0  | \$6,035   | \$12,438    | \$30,568  | \$47,681  | 55.98%   |
| Mar   | \$0  | \$0  | \$11,053  | \$21,071    | \$39,087  | \$84,728  | 116.77%  |
| Apr   | \$0  | \$0  | \$6,066   | \$22,422    | \$74,964  | \$61,479  | -17.99%  |
| May   | \$0  | \$0  | \$8,969   | \$29,385    | \$49,073  | \$73,578  | 49.93%   |
| Jun   | \$0  | \$0  | \$4,481   | \$39,986    | \$58,270  | \$100,338 | 72.19%   |
| Jul   | \$0  | \$0  | \$9,214   | \$31,564    | \$64,485  | \$0       | n/a      |
| Aug   | \$0  | \$0  | \$7,835   | \$29,360    | \$72,750  | \$0       | n/a      |
| Sep   | \$0  | \$0  | \$11,610  | \$41,998    | \$76,044  | \$0       | n/a      |
| Oct   | \$0  | \$0  | \$8,178   | \$41,590    | \$71,296  | \$0       | n/a      |
| Nov   | \$0  | \$0  | \$9,257   | \$49,334    | \$87,680  | \$0       | n/a      |
| Dec   | \$0  | \$0  | \$24,417  | \$78,765    | \$88,683  | \$0       | n/a      |
| Total | \$0  | \$0  | \$120,096 | \$410,646   | \$742,907 | \$425,046 | 50.74%   |

|       |             |             |             | Outlets     |             |           |          |
|-------|-------------|-------------|-------------|-------------|-------------|-----------|----------|
|       |             |             |             |             |             |           | % change |
|       | 2016        | 2017        | 2018        | 2019        | 2020        | 2021      | from PY  |
| Jan   | \$159,904   | \$145,597   | \$187,019   | \$196,963   | \$167,053   | \$136,747 | -18.14%  |
| Feb   | \$163,450   | \$163,590   | \$165,078   | \$180,448   | \$147,975   | \$199,241 | 34.64%   |
| Mar   | \$241,856   | \$223,180   | \$240,814   | \$222,425   | \$83,038    | \$197,102 | 137.36%  |
| Apr   | \$127,134   | \$152,779   | \$134,443   | \$147,033   | \$12,019    | \$135,747 | 1029.45% |
| May   | \$135,537   | \$134,248   | \$152,310   | \$139,196   | \$52,430    | \$74,161  | 41.45%   |
| Jun   | \$223,978   | \$222,184   | \$219,645   | \$223,289   | \$178,041   | \$202,630 | 13.81%   |
| Jul   | \$276,575   | \$284,232   | \$270,114   | \$265,140   | \$221,043   | \$0       | n/a      |
| Aug   | \$247,556   | \$251,010   | \$251,872   | \$247,847   | \$216,074   | \$0       | n/a      |
| Sep   | \$216,960   | \$216,457   | \$203,474   | \$198,194   | \$215,113   | \$0       | n/a      |
| Oct   | \$156,040   | \$158,978   | \$140,958   | \$152,063   | \$152,836   | \$0       | n/a      |
| Nov   | \$197,347   | \$197,530   | \$161,141   | \$165,858   | \$137,302   | \$0       | n/a      |
| Dec   | \$239,740   | \$260,019   | \$251,608   | \$238,959   | \$206,112   | \$0       | n/a      |
| Total | \$2,386,077 | \$2,409,805 | \$2,378,476 | \$2,377,416 | \$1,789,038 | \$945,628 | 47.63%   |

| ][ |       |           |           |           | Services  |           |           |          |
|----|-------|-----------|-----------|-----------|-----------|-----------|-----------|----------|
|    |       |           |           |           |           |           |           | % change |
|    |       | 2016      | 2017      | 2018      | 2019      | 2020      | 2021      | from PY  |
|    | Jan   | \$41,539  | \$45,031  | \$46,531  | \$52,033  | \$49,723  | \$59,753  | 20.17%   |
|    | Feb   | \$33,814  | \$39,471  | \$169,455 | \$52,323  | \$75,844  | \$42,029  | -44.59%  |
|    | Mar   | \$52,740  | \$51,096  | \$61,124  | \$62,758  | \$74,437  | \$94,440  | 26.87%   |
|    | Apr   | \$32,593  | \$45,284  | \$35,108  | \$42,952  | \$57,335  | \$52,754  | -7.99%   |
|    | May   | \$29,301  | \$32,825  | \$41,321  | \$32,410  | \$46,224  | \$52,362  | 13.28%   |
|    | Jun   | \$36,771  | \$42,570  | \$48,491  | \$59,836  | \$58,461  | \$67,559  | 15.56%   |
|    | Jul   | \$28,221  | \$44,488  | \$36,245  | \$43,134  | \$54,059  | \$0       | n/a      |
|    | Aug   | \$28,797  | \$30,589  | \$35,841  | \$40,270  | \$48,966  | \$0       | n/a      |
|    | Sep   | \$41,951  | \$46,143  | \$50,147  | \$60,082  | \$65,532  | \$0       | n/a      |
|    | Oct   | \$31,137  | \$31,881  | \$42,696  | \$47,685  | \$50,125  | \$0       | n/a      |
|    | Nov   | \$31,692  | \$54,405  | \$46,345  | \$43,262  | \$66,720  | \$0       | n/a      |
|    | Dec   | \$55,481  | \$79,113  | \$68,318  | \$86,954  | \$87,181  | \$0       | n/a      |
| 7  | Total | \$444,036 | \$542,896 | \$681,621 | \$623,698 | \$734,607 | \$368,897 | 1.90%    |