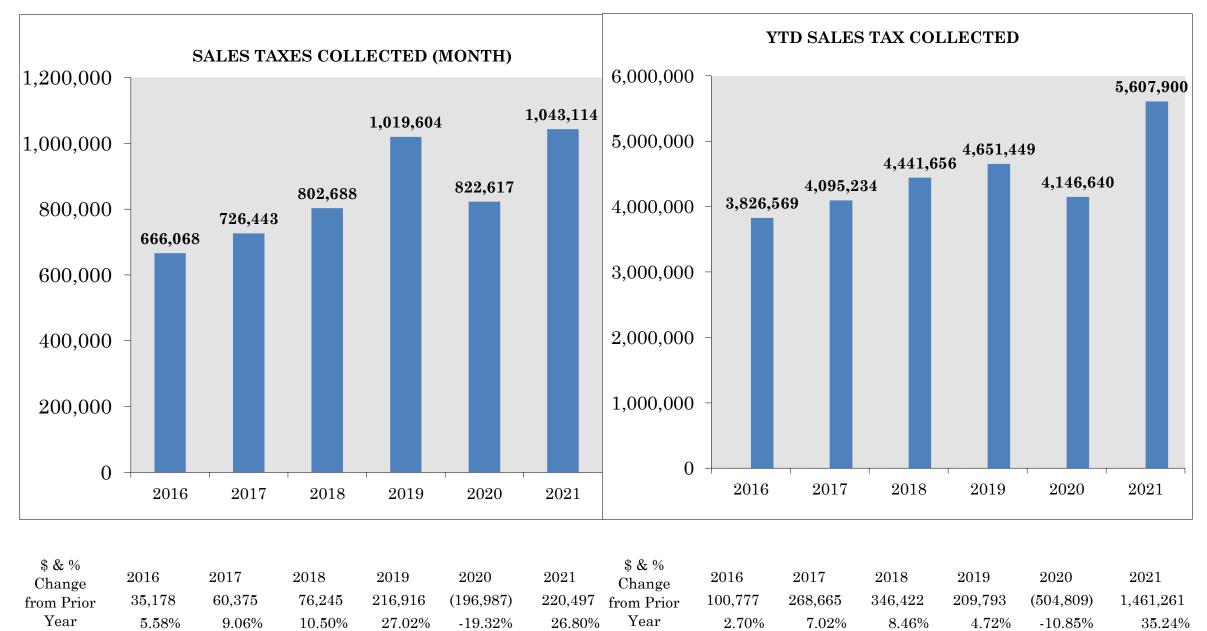

### Year Over Year Comparison of Sales Tax by Category

|       |              |              | Tota         | al Sales Tax |              |             |          |
|-------|--------------|--------------|--------------|--------------|--------------|-------------|----------|
|       |              |              |              |              |              |             | % change |
|       | 2016         | 2017         | 2018         | 2019         | 2020         | 2021        | from PY  |
| Jan   | \$766,849    | \$818,538    | \$885,926    | \$921,764    | \$969,901    | \$1,077,219 | 11.06%   |
| Feb   | \$763,151    | \$819,529    | \$925,320    | \$872,851    | \$896,207    | \$1,092,927 | 21.95%   |
| Mar   | \$984,257    | \$1,042,916  | \$1,063,206  | \$1,067,353  | \$803,182    | \$1,399,163 | 74.20%   |
| Apr   | \$646,245    | \$687,808    | \$764,516    | \$769,877    | \$654,733    | \$995,477   | 52.04%   |
| May   | \$666,068    | \$726,443    | \$802,688    | \$1,019,604  | \$822,617    | \$1,043,114 | 26.80%   |
| Jun   | \$1,009,478  | \$1,072,383  | \$1,099,967  | \$1,191,209  | \$1,221,145  | \$0         | n/a      |
| Jul   | \$977,228    | \$1,068,708  | \$1,075,530  | \$1,192,519  | \$1,304,240  | \$0         | n/a      |
| Aug   | \$951,341    | \$984,853    | \$1,038,181  | \$1,193,502  | \$1,251,475  | \$0         | n/a      |
| Sep   | \$1,014,190  | \$1,037,088  | \$1,024,673  | \$1,153,033  | \$1,409,632  | \$0         | n/a      |
| Oct   | \$896,612    | \$797,367    | \$848,734    | \$1,004,624  | \$1,156,700  | \$0         | n/a      |
| Nov   | \$865,772    | \$919,649    | \$891,605    | \$971,770    | \$1,118,262  | \$0         | n/a      |
| Dec   | \$1,182,890  | \$1,209,640  | \$1,228,422  | \$1,328,041  | \$1,355,362  | \$0         | n/a      |
| Total | \$10,724,079 | \$11,184,921 | \$11,648,768 | \$12,686,146 | \$12,963,456 | \$5,607,900 | 35.24%   |