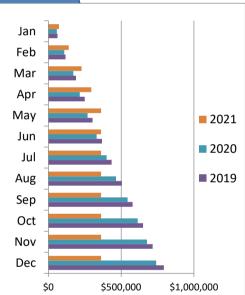

### Year Over Year Comparison of Sales Tax by Category

|       |              |              | Tota         | al Sales Tax |              |             |          |
|-------|--------------|--------------|--------------|--------------|--------------|-------------|----------|
|       |              |              |              |              |              |             | % change |
|       | 2016         | 2017         | 2018         | 2019         | 2020         | 2021        | from PY  |
| Jan   | \$766,849    | \$818,538    | \$885,926    | \$921,764    | \$969,901    | \$1,077,219 | 11.06%   |
| Feb   | \$763,151    | \$819,529    | \$925,320    | \$872,851    | \$896,207    | \$1,092,927 | 21.95%   |
| Mar   | \$984,257    | \$1,042,916  | \$1,063,206  | \$1,067,353  | \$803,182    | \$1,399,163 | 74.20%   |
| Apr   | \$646,245    | \$687,808    | \$764,516    | \$769,877    | \$654,733    | \$995,477   | 52.04%   |
| May   | \$666,068    | \$726,443    | \$802,688    | \$1,019,604  | \$822,617    | \$1,043,114 | 26.80%   |
| Jun   | \$1,009,478  | \$1,072,383  | \$1,099,967  | \$1,191,209  | \$1,221,145  | \$0         | n/a      |
| Jul   | \$977,228    | \$1,068,708  | \$1,075,530  | \$1,192,519  | \$1,304,240  | \$0         | n/a      |
| Aug   | \$951,341    | \$984,853    | \$1,038,181  | \$1,193,502  | \$1,251,475  | \$0         | n/a      |
| Sep   | \$1,014,190  | \$1,037,088  | \$1,024,673  | \$1,153,033  | \$1,409,632  | \$0         | n/a      |
| Oct   | \$896,612    | \$797,367    | \$848,734    | \$1,004,624  | \$1,156,700  | \$0         | n/a      |
| Nov   | \$865,772    | \$919,649    | \$891,605    | \$971,770    | \$1,118,262  | \$0         | n/a      |
| Dec   | \$1,182,890  | \$1,209,640  | \$1,228,422  | \$1,328,041  | \$1,355,362  | \$0         | n/a      |
| Total | \$10,724,079 | \$11,184,921 | \$11,648,768 | \$12,686,146 | \$12,963,456 | \$5,607,900 | 35.24%   |