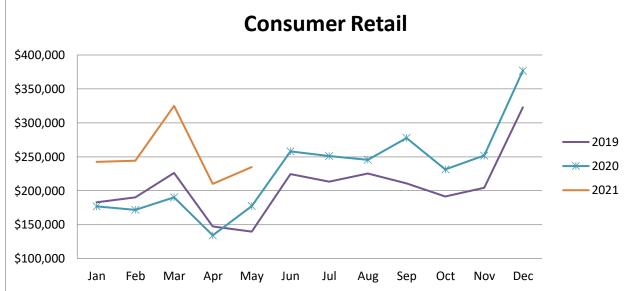

## Year Over Year Comparison of Sales Tax by Category

|       |                        |             | Conc        | umer Retail |             |             |          |
|-------|------------------------|-------------|-------------|-------------|-------------|-------------|----------|
|       |                        |             | Cons        | umer Ketan  |             |             | - / 1    |
|       |                        |             |             |             |             |             | % change |
|       | 2016                   | 2017        | 2018        | 2019        | 2020        | 2021        | from PY  |
| Jan   | \$202,751              | \$189,778   | \$203,832   | \$183,056   | \$177,041   | \$242,365   | 36.90%   |
| Feb   | \$200,689              | \$210,656   | \$182,411   | \$190,261   | \$171,871   | \$244,175   | 42.07%   |
| Mar   | \$248,313              | \$251,499   | \$234,563   | \$226,261   | \$190,107   | \$325,000   | 70.96%   |
| Apr   | \$149,127              | \$188,023   | \$139,211   | \$147,573   | \$134,238   | \$210,140   | 56.54%   |
| May   | \$153,178              | \$158,034   | \$149,945   | \$139,746   | \$177,548   | \$234,686   | 32.18%   |
| Jun   | \$216,633              | \$238,137   | \$233,423   | \$224,453   | \$257,957   | \$0         | n/a      |
| Jul   | \$191,245              | \$200,937   | \$193,321   | \$213,429   | \$251,007   | \$0         | n/a      |
| Aug   | \$201,213              | \$207,697   | \$191,212   | \$225,322   | \$245,658   | \$0         | n/a      |
| Sep   | \$209,426              | \$235,599   | \$193,104   | \$210,774   | \$277,527   | \$0         | n/a      |
| Oct   | \$171,689              | \$172,330   | \$169,501   | \$191,445   | \$231,418   | \$0         | n/a      |
| Nov   | \$211,629              | \$226,922   | \$217,297   | \$204,186   | \$251,756   | \$0         | n/a      |
| Dec   | ec \$338,212 \$360,631 |             | \$286,386   | \$322,834   | \$376,905   | \$0         | n/a      |
| Total | \$2,494,105            | \$2,640,243 | \$2,394,207 | \$2,479,339 | \$2,743,032 | \$1,256,366 | 47.67%   |

# **Seasonality by Category: 2019-2021**