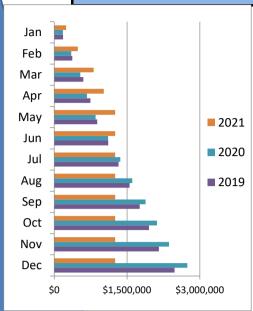

## Year Over Year Comparison of Sales Tax by Category

|       |                        |             | Conc        | umer Retail |             |             |          |
|-------|------------------------|-------------|-------------|-------------|-------------|-------------|----------|
|       |                        |             | Cons        | umer Ketan  |             |             | - / 1    |
|       |                        |             |             |             |             |             | % change |
|       | 2016                   | 2017        | 2018        | 2019        | 2020        | 2021        | from PY  |
| Jan   | \$202,751              | \$189,778   | \$203,832   | \$183,056   | \$177,041   | \$242,365   | 36.90%   |
| Feb   | \$200,689              | \$210,656   | \$182,411   | \$190,261   | \$171,871   | \$244,175   | 42.07%   |
| Mar   | \$248,313              | \$251,499   | \$234,563   | \$226,261   | \$190,107   | \$325,000   | 70.96%   |
| Apr   | \$149,127              | \$188,023   | \$139,211   | \$147,573   | \$134,238   | \$210,140   | 56.54%   |
| May   | \$153,178              | \$158,034   | \$149,945   | \$139,746   | \$177,548   | \$234,686   | 32.18%   |
| Jun   | \$216,633              | \$238,137   | \$233,423   | \$224,453   | \$257,957   | \$0         | n/a      |
| Jul   | \$191,245              | \$200,937   | \$193,321   | \$213,429   | \$251,007   | \$0         | n/a      |
| Aug   | \$201,213              | \$207,697   | \$191,212   | \$225,322   | \$245,658   | \$0         | n/a      |
| Sep   | \$209,426              | \$235,599   | \$193,104   | \$210,774   | \$277,527   | \$0         | n/a      |
| Oct   | \$171,689              | \$172,330   | \$169,501   | \$191,445   | \$231,418   | \$0         | n/a      |
| Nov   | \$211,629              | \$226,922   | \$217,297   | \$204,186   | \$251,756   | \$0         | n/a      |
| Dec   | ec \$338,212 \$360,631 |             | \$286,386   | \$322,834   | \$376,905   | \$0         | n/a      |
| Total | \$2,494,105            | \$2,640,243 | \$2,394,207 | \$2,479,339 | \$2,743,032 | \$1,256,366 | 47.67%   |