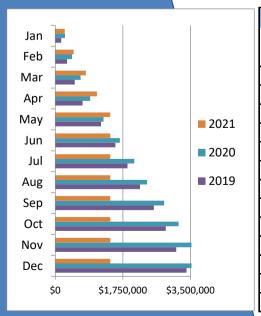

|       | Bldg Retail                    |             |             |             |             |             |          |  |  |  |  |  |  |
|-------|--------------------------------|-------------|-------------|-------------|-------------|-------------|----------|--|--|--|--|--|--|
|       |                                |             |             |             |             |             | % change |  |  |  |  |  |  |
|       | 2016                           | 2017        | 2018        | 2019        | 2020        | 2021        | from PY  |  |  |  |  |  |  |
| Jan   | \$120,751                      | \$168,108   | \$153,760   | \$152,847   | \$249,026   | \$246,457   | -1.03%   |  |  |  |  |  |  |
| Feb   | \$114,957                      | \$137,390   | \$126,119   | \$154,682   | \$184,740   | \$229,558   | 24.26%   |  |  |  |  |  |  |
| Mar   | \$148,275                      | \$202,209   | \$187,088   | \$197,773   | \$219,834   | \$316,908   | 44.16%   |  |  |  |  |  |  |
| Apr   | \$132,840                      | \$121,313   | \$238,757   | \$202,335   | \$252,918   | \$285,800   | 13.00%   |  |  |  |  |  |  |
| May   | \$166,019                      | \$202,858   | \$245,558   | \$478,357   | \$343,518   | \$345,415   | 0.55%    |  |  |  |  |  |  |
| Jun   | \$278,854                      | \$310,013   | \$307,781   | \$373,121   | \$423,535   | \$0         | n/a      |  |  |  |  |  |  |
| Jul   | \$203,941                      | \$221,332   | \$244,377   | \$313,591   | \$371,475   | \$0         | n/a      |  |  |  |  |  |  |
| Aug   | \$198,034                      | \$224,917   | \$244,769   | \$320,003   | \$330,870   | \$0         | n/a      |  |  |  |  |  |  |
| Sep   | \$281,000                      | \$277,698   | \$293,464   | \$357,499   | \$443,862   | \$0         | n/a      |  |  |  |  |  |  |
| Oct   | \$319,252                      | \$219,882   | \$251,470   | \$310,650   | \$373,963   | \$0         | n/a      |  |  |  |  |  |  |
| Nov   | \$220,290                      | \$220,654   | \$205,930   | \$269,257   | \$334,727   | \$0         | n/a      |  |  |  |  |  |  |
| Dec   | ec \$243,834 \$211,210 \$234,8 |             | \$234,854   | \$268,927   | \$287,377   | \$0         | n/a      |  |  |  |  |  |  |
| Total | \$2,428,047                    | \$2,517,584 | \$2,733,927 | \$3,399,042 | \$3,815,844 | \$1,424,138 | 13.93%   |  |  |  |  |  |  |