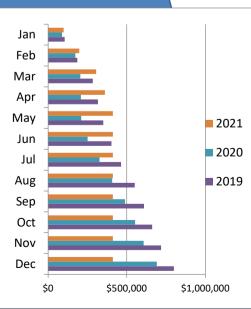

### Year Over Year Comparison of Sales Tax by Category

|       |              |              | Tota         | al Sales Tax |              |             |          |
|-------|--------------|--------------|--------------|--------------|--------------|-------------|----------|
|       |              |              |              |              |              |             | % change |
|       | 2016         | 2017         | 2018         | 2019         | 2020         | 2021        | from PY  |
| Jan   | \$766,849    | \$818,538    | \$885,926    | \$921,764    | \$969,901    | \$1,077,219 | 11.06%   |
| Feb   | \$763,151    | \$819,529    | \$925,320    | \$872,851    | \$896,207    | \$1,092,927 | 21.95%   |
| Mar   | \$984,257    | \$1,042,916  | \$1,063,206  | \$1,067,353  | \$803,182    | \$1,399,163 | 74.20%   |
| Apr   | \$646,245    | \$687,808    | \$764,516    | \$769,877    | \$654,733    | \$995,477   | 52.04%   |
| May   | \$666,068    | \$726,443    | \$802,688    | \$1,019,604  | \$822,617    | \$1,043,114 | 26.80%   |
| Jun   | \$1,009,478  | \$1,072,383  | \$1,099,967  | \$1,191,209  | \$1,221,145  | \$0         | n/a      |
| Jul   | \$977,228    | \$1,068,708  | \$1,075,530  | \$1,192,519  | \$1,304,240  | \$0         | n/a      |
| Aug   | \$951,341    | \$984,853    | \$1,038,181  | \$1,193,502  | \$1,251,475  | \$0         | n/a      |
| Sep   | \$1,014,190  | \$1,037,088  | \$1,024,673  | \$1,153,033  | \$1,409,632  | \$0         | n/a      |
| Oct   | \$896,612    | \$797,367    | \$848,734    | \$1,004,624  | \$1,156,700  | \$0         | n/a      |
| Nov   | \$865,772    | \$919,649    | \$891,605    | \$971,770    | \$1,118,262  | \$0         | n/a      |
| Dec   | \$1,182,890  | \$1,209,640  | \$1,228,422  | \$1,328,041  | \$1,355,362  | \$0         | n/a      |
| Total | \$10,724,079 | \$11,184,921 | \$11,648,768 | \$12,686,146 | \$12,963,456 | \$5,607,900 | 35.24%   |