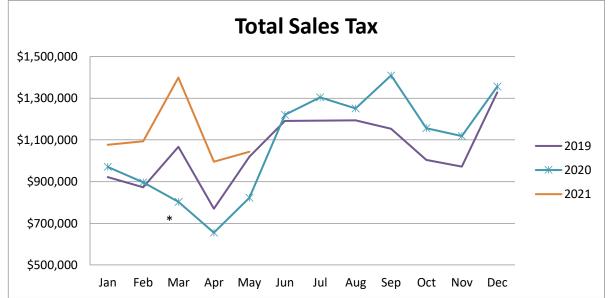

### Year Over Year Comparison of Sales Tax by Category

|       |              |              | Tota         | al Sales Tax |              |             |          |
|-------|--------------|--------------|--------------|--------------|--------------|-------------|----------|
|       |              |              |              |              |              |             | % change |
|       | 2016         | 2017         | 2018         | 2019         | 2020         | 2021        | from PY  |
| Jan   | \$766,849    | \$818,538    | \$885,926    | \$921,764    | \$969,901    | \$1,077,219 | 11.06%   |
| Feb   | \$763,151    | \$819,529    | \$925,320    | \$872,851    | \$896,207    | \$1,092,927 | 21.95%   |
| Mar   | \$984,257    | \$1,042,916  | \$1,063,206  | \$1,067,353  | \$803,182    | \$1,399,163 | 74.20%   |
| Apr   | \$646,245    | \$687,808    | \$764,516    | \$769,877    | \$654,733    | \$995,477   | 52.04%   |
| May   | \$666,068    | \$726,443    | \$802,688    | \$1,019,604  | \$822,617    | \$1,043,114 | 26.80%   |
| Jun   | \$1,009,478  | \$1,072,383  | \$1,099,967  | \$1,191,209  | \$1,221,145  | \$0         | n/a      |
| Jul   | \$977,228    | \$1,068,708  | \$1,075,530  | \$1,192,519  | \$1,304,240  | \$0         | n/a      |
| Aug   | \$951,341    | \$984,853    | \$1,038,181  | \$1,193,502  | \$1,251,475  | \$0         | n/a      |
| Sep   | \$1,014,190  | \$1,037,088  | \$1,024,673  | \$1,153,033  | \$1,409,632  | \$0         | n/a      |
| Oct   | \$896,612    | \$797,367    | \$848,734    | \$1,004,624  | \$1,156,700  | \$0         | n/a      |
| Nov   | \$865,772    | \$919,649    | \$891,605    | \$971,770    | \$1,118,262  | \$0         | n/a      |
| Dec   | \$1,182,890  | \$1,209,640  | \$1,228,422  | \$1,328,041  | \$1,355,362  | \$0         | n/a      |
| Total | \$10,724,079 | \$11,184,921 | \$11,648,768 | \$12,686,146 | \$12,963,456 | \$5,607,900 | 35.24%   |

### Other Notes:

- \* All categories COVID 19 caused shutdown 3/15-6/1/20. Indoor dining closed 11/20-1/19 unless 5 Star cert.
- \*\* Bldg. Retail received a one-time audit payment of \$250,000 in May 19 & Dec 20 reclassed TIF of \$77K
- \*\*\*Online Retail this category continues to rise as a result of the Wayfair ruling
- \*\*\*\* Services received audit payments of \$40,000 in May 2020
- \*\*\*\*\*Outlets \$100K payment received in Feb and amended 70K in May 21