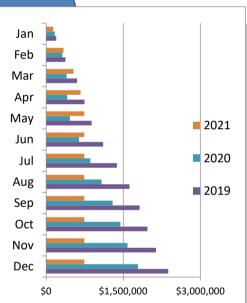

|       | Bldg Retail                    |             |             |             |             |             |          |  |  |  |  |  |  |
|-------|--------------------------------|-------------|-------------|-------------|-------------|-------------|----------|--|--|--|--|--|--|
|       |                                |             |             |             |             |             | % change |  |  |  |  |  |  |
|       | 2016                           | 2017        | 2018        | 2019        | 2020        | 2021        | from PY  |  |  |  |  |  |  |
| Jan   | \$120,751                      | \$168,108   | \$153,760   | \$152,847   | \$249,026   | \$246,457   | -1.03%   |  |  |  |  |  |  |
| Feb   | \$114,957                      | \$137,390   | \$126,119   | \$154,682   | \$184,740   | \$229,558   | 24.26%   |  |  |  |  |  |  |
| Mar   | \$148,275                      | \$202,209   | \$187,088   | \$197,773   | \$219,834   | \$316,908   | 44.16%   |  |  |  |  |  |  |
| Apr   | \$132,840                      | \$121,313   | \$238,757   | \$202,335   | \$252,918   | \$285,800   | 13.00%   |  |  |  |  |  |  |
| May   | \$166,019                      | \$202,858   | \$245,558   | \$478,357   | \$343,518   | \$345,415   | 0.55%    |  |  |  |  |  |  |
| Jun   | \$278,854                      | \$310,013   | \$307,781   | \$373,121   | \$423,535   | \$0         | n/a      |  |  |  |  |  |  |
| Jul   | \$203,941                      | \$221,332   | \$244,377   | \$313,591   | \$371,475   | \$0         | n/a      |  |  |  |  |  |  |
| Aug   | \$198,034                      | \$224,917   | \$244,769   | \$320,003   | \$330,870   | \$0         | n/a      |  |  |  |  |  |  |
| Sep   | \$281,000                      | \$277,698   | \$293,464   | \$357,499   | \$443,862   | \$0         | n/a      |  |  |  |  |  |  |
| Oct   | \$319,252                      | \$219,882   | \$251,470   | \$310,650   | \$373,963   | \$0         | n/a      |  |  |  |  |  |  |
| Nov   | \$220,290                      | \$220,654   | \$205,930   | \$269,257   | \$334,727   | \$0         | n/a      |  |  |  |  |  |  |
| Dec   | ec \$243,834 \$211,210 \$234,8 |             | \$234,854   | \$268,927   | \$287,377   | \$0         | n/a      |  |  |  |  |  |  |
| Total | \$2,428,047                    | \$2,517,584 | \$2,733,927 | \$3,399,042 | \$3,815,844 | \$1,424,138 | 13.93%   |  |  |  |  |  |  |