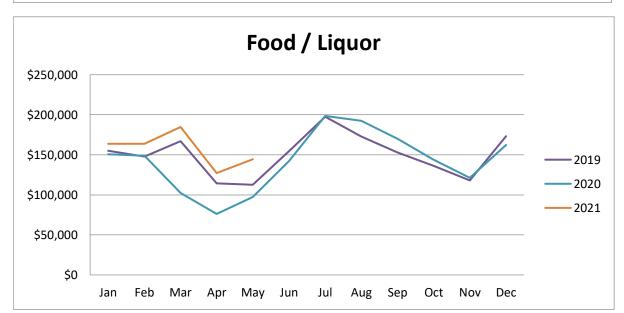

|       |             |             | Foo         | od & Liquor |             |           |          |
|-------|-------------|-------------|-------------|-------------|-------------|-----------|----------|
|       |             |             |             |             |             |           | % change |
|       | 2016        | 2017        | 2018        | 2019        | 2020        | 2021      | from PY  |
| Jan   | \$131,649   | \$135,920   | \$144,354   | \$155,132   | \$150,841   | \$163,922 | 8.67%    |
| Feb   | \$118,012   | \$144,647   | \$149,271   | \$147,858   | \$148,891   | \$163,757 | 9.98%    |
| Mar   | \$139,365   | \$149,023   | \$158,422   | \$167,215   | \$102,543   | \$184,761 | 80.18%   |
| Apr   | \$101,339   | \$98,694    | \$113,784   | \$114,506   | \$76,197    | \$127,215 | 66.96%   |
| May   | \$96,090    | \$108,019   | \$115,475   | \$112,621   | \$97,170    | \$144,730 | 48.94%   |
| Jun   | \$138,306   | \$146,538   | \$161,344   | \$154,670   | \$142,258   | \$0       | n/a      |
| Jul   | \$158,077   | \$181,966   | \$186,654   | \$197,592   | \$198,570   | \$0       | n/a      |
| Aug   | \$154,294   | \$148,280   | \$173,951   | \$172,914   | \$192,378   | \$0       | n/a      |
| Sep   | \$139,326   | \$140,160   | \$147,993   | \$153,067   | \$169,933   | \$0       | n/a      |
| Oct   | \$113,465   | \$105,101   | \$121,172   | \$136,288   | \$143,759   | \$0       | n/a      |
| Nov   | \$114,187   | \$111,640   | \$130,723   | \$117,955   | \$121,213   | \$0       | n/a      |
| Dec   | \$163,456   | \$154,829   | \$185,635   | \$173,225   | \$162,275   | \$0       | n/a      |
| Total | \$1,567,566 | \$1,624,816 | \$1,788,778 | \$1,803,041 | \$1,706,029 | \$784,386 | 36.26%   |