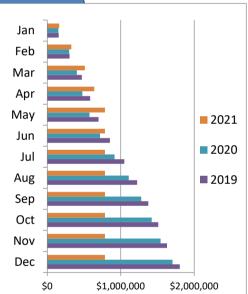

|       |             |             |             | Outlets     |             |           |          |
|-------|-------------|-------------|-------------|-------------|-------------|-----------|----------|
|       |             |             |             |             |             |           | % change |
|       | 2016        | 2017        | 2018        | 2019        | 2020        | 2021      | from PY  |
| Jan   | \$159,904   | \$145,597   | \$187,019   | \$196,963   | \$167,053   | \$136,747 | -18.14%  |
| Feb   | \$163,450   | \$163,590   | \$165,078   | \$180,448   | \$147,975   | \$199,241 | 34.64%   |
| Mar   | \$241,856   | \$223,180   | \$240,814   | \$222,425   | \$83,038    | \$197,102 | 137.36%  |
| Apr   | \$127,134   | \$152,779   | \$134,443   | \$147,033   | \$12,019    | \$135,747 | 1029.45% |
| May   | \$135,537   | \$134,248   | \$152,310   | \$139,196   | \$52,430    | \$74,161  | 41.45%   |
| Jun   | \$223,978   | \$222,184   | \$219,645   | \$223,289   | \$178,041   | \$0       | n/a      |
| Jul   | \$276,575   | \$284,232   | \$270,114   | \$265,140   | \$221,043   | \$0       | n/a      |
| Aug   | \$247,556   | \$251,010   | \$251,872   | \$247,847   | \$216,074   | \$0       | n/a      |
| Sep   | \$216,960   | \$216,457   | \$203,474   | \$198,194   | \$215,113   | \$0       | n/a      |
| Oct   | \$156,040   | \$158,978   | \$140,958   | \$152,063   | \$152,836   | \$0       | n/a      |
| Nov   | \$197,347   | \$197,530   | \$161,141   | \$165,858   | \$137,302   | \$0       | n/a      |
| Dec   | \$239,740   | \$260,019   | \$251,608   | \$238,959   | \$206,112   | \$0       | n/a      |
| Total | \$2,386,077 | \$2,409,805 | \$2,378,476 | \$2,377,416 | \$1,789,038 | \$742,998 | 60.64%   |