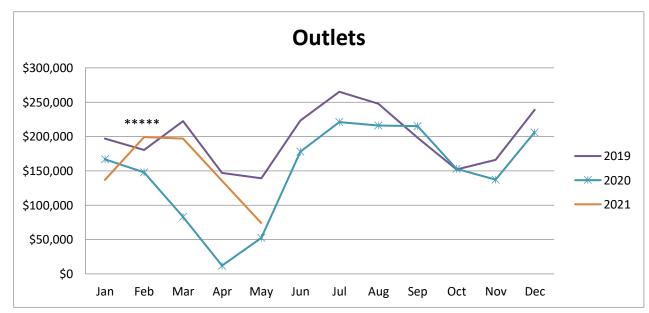

|       |             |             |             | Outlets     |             |           |          |
|-------|-------------|-------------|-------------|-------------|-------------|-----------|----------|
|       |             |             |             |             |             |           | % change |
|       | 2016        | 2017        | 2018        | 2019        | 2020        | 2021      | from PY  |
| Jan   | \$159,904   | \$145,597   | \$187,019   | \$196,963   | \$167,053   | \$136,747 | -18.14%  |
| Feb   | \$163,450   | \$163,590   | \$165,078   | \$180,448   | \$147,975   | \$199,241 | 34.64%   |
| Mar   | \$241,856   | \$223,180   | \$240,814   | \$222,425   | \$83,038    | \$197,102 | 137.36%  |
| Apr   | \$127,134   | \$152,779   | \$134,443   | \$147,033   | \$12,019    | \$135,747 | 1029.45% |
| May   | \$135,537   | \$134,248   | \$152,310   | \$139,196   | \$52,430    | \$74,161  | 41.45%   |
| Jun   | \$223,978   | \$222,184   | \$219,645   | \$223,289   | \$178,041   | \$0       | n/a      |
| Jul   | \$276,575   | \$284,232   | \$270,114   | \$265,140   | \$221,043   | \$0       | n/a      |
| Aug   | \$247,556   | \$251,010   | \$251,872   | \$247,847   | \$216,074   | \$0       | n/a      |
| Sep   | \$216,960   | \$216,457   | \$203,474   | \$198,194   | \$215,113   | \$0       | n/a      |
| Oct   | \$156,040   | \$158,978   | \$140,958   | \$152,063   | \$152,836   | \$0       | n/a      |
| Nov   | \$197,347   | \$197,530   | \$161,141   | \$165,858   | \$137,302   | \$0       | n/a      |
| Dec   | \$239,740   | \$260,019   | \$251,608   | \$238,959   | \$206,112   | \$0       | n/a      |
| Total | \$2,386,077 | \$2,409,805 | \$2,378,476 | \$2,377,416 | \$1,789,038 | \$742,998 | 60.64%   |

#### Outlets:

Sales/Promotions/Events:

Back to School sales from 7/15-8/31

Promo - spemd \$100 receive free bucket of sidewalk chalk

### Other Notes:

- \* All categories COVID 19 caused shutdown 3/15-6/1/20. Indoor dining closed 11/20-1/19 unless 5 Star cert.
- \*\* Bldg. Retail received a one-time audit payment of \$250,000 in May 19 & Dec 20 reclassed TIF of \$77K
- \*\*\*Online Retail this category continues to rise as a result of the Wayfair ruling
- \*\*\*\* Services received audit payments of \$40,000 in May 2020
- \*\*\*\*\*Outlets \$100K payment received in Feb and amended 70K in May 21