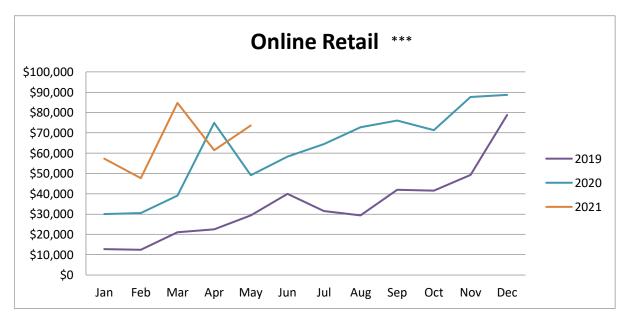

## Year Over Year Comparison of Sales Tax by Category

|       |      |      | Or        | nline Retail |           |                |          |  |
|-------|------|------|-----------|--------------|-----------|----------------|----------|--|
|       |      |      |           |              |           |                | % change |  |
|       | 2016 | 2017 | 2018      | 2019         | 2020      | 2020 2021 from |          |  |
| Jan   | \$0  | \$0  | \$12,981  | \$12,733     | \$30,008  | \$57,243       | 90.76%   |  |
| Feb   | \$0  | \$0  | \$6,035   | \$12,438     | \$30,568  | \$47,681       | 55.98%   |  |
| Mar   | \$0  | \$0  | \$11,053  | \$21,071     | \$39,087  | \$84,728       | 116.77%  |  |
| Apr   | \$0  | \$0  | \$6,066   | \$22,422     | \$74,964  | \$61,479       | -17.99%  |  |
| May   | \$0  | \$0  | \$8,969   | \$29,385     | \$49,073  | \$73,578       | 49.93%   |  |
| Jun   | \$0  | \$0  | \$4,481   | \$39,986     | \$58,270  | \$0            | n/a      |  |
| Jul   | \$0  | \$0  | \$9,214   | \$31,564     | \$64,485  | \$0            | n/a      |  |
| Aug   | \$0  | \$0  | \$7,835   | \$29,360     | \$72,750  | \$0            | n/a      |  |
| Sep   | \$0  | \$0  | \$11,610  | \$41,998     | \$76,044  | \$0            | n/a      |  |
| Oct   | \$0  | \$0  | \$8,178   | \$41,590     | \$71,296  | \$0            | n/a      |  |
| Nov   | \$0  | \$0  | \$9,257   | \$49,334     | \$87,680  | \$0            | n/a      |  |
| Dec   | \$0  | \$0  | \$24,417  | \$78,765     | \$88,683  | \$0            | n/a      |  |
| Total | \$0  | \$0  | \$120,096 | \$410,646    | \$742,907 | \$324,708      | 45.15%   |  |

### Other Notes:

- \* All categories COVID 19 caused shutdown 3/15-6/1/20. Indoor dining closed 11/20-1/19 unless 5 Star cert.
- \*\* Bldg. Retail received a one-time audit payment of \$250,000 in May 19 & Dec 20 reclassed TIF of \$77K
- \*\*\*Online Retail this category continues to rise as a result of the Wayfair ruling
- \*\*\*\* Services received audit payments of \$40,000 in May 2020
- \*\*\*\*\*Outlets \$100K payment received in Feb and amended 70K in May 21