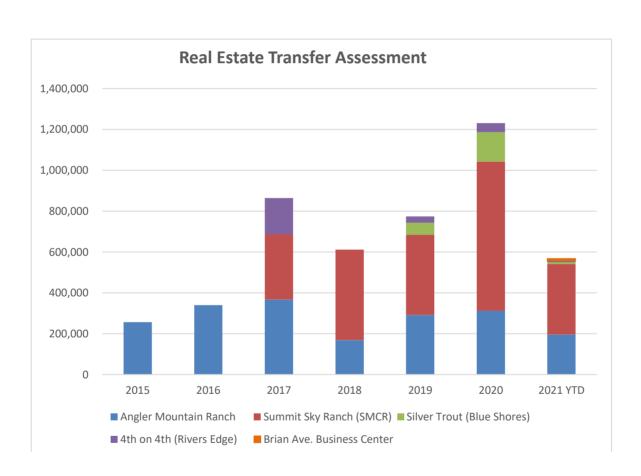

| Real Estat | e Transfe                   | r Assessm                     | ent                              |                                |                                     |                                           |                     |                                          |                                   |           |
|------------|-----------------------------|-------------------------------|----------------------------------|--------------------------------|-------------------------------------|-------------------------------------------|---------------------|------------------------------------------|-----------------------------------|-----------|
|            | Angler<br>Mountain<br>Ranch | Summit Sky<br>Ranch<br>(SMCR) | Silver Trout<br>(Blue<br>Shores) | 4th on 4th<br>(Rivers<br>Edge) | Brian<br>Ave.<br>Business<br>Center | River West<br>(no RETA<br>on 1st<br>Sale) | Blue River<br>Flats | 4th St<br>Crossing<br>(not yet<br>built) | Summit<br>Blue (not<br>yet built) | Total     |
| 2015       | 256,514                     | 0                             | 0                                | 0                              | 0                                   | 0                                         | 0                   | 0                                        | 0                                 | 256,514   |
| 2016       | 340,160                     | 0                             | 0                                | 0                              | 0                                   | 0                                         | 0                   | 0                                        | 0                                 | 340,160   |
| 2017       | 367,245                     | 319,782                       | 0                                | 177,602                        | 0                                   | 0                                         | 0                   | 0                                        | 0                                 | 864,629   |
| 2018       | 169,380                     | 442,192                       | 0                                | 0                              | 0                                   | 0                                         | 0                   | 0                                        | 0                                 | 611,572   |
| 2019       | 291,610                     | 392,857                       | 58,749                           | 30,790                         | 0                                   | 0                                         | 0                   | 0                                        | 0                                 | 774,006   |
| 2020       | 312,436                     | 730,606                       | 143,481                          | 44,605                         | 0                                   | 0                                         | 0                   | 0                                        | 0                                 | 1,231,128 |
| 2021 YTD   | 195,598                     | 346,361                       | 7,750                            | 7,800                          | 10,000                              | 0                                         | 0                   | 0                                        | 0                                 | 567,509   |
| TOTAL      | 1,932,943                   | 2,231,798                     | 209,980                          | 260,797                        | 10,000                              | 0                                         | 0                   | 0                                        | 0                                 | 4,645,518 |