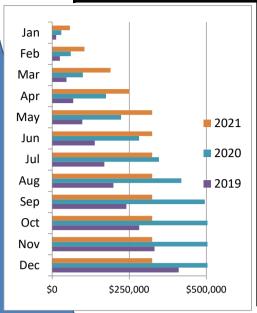

## Year Over Year Comparison of Sales Tax by Category

|       |                        |             | Conc        | umer Retail |             |             |          |
|-------|------------------------|-------------|-------------|-------------|-------------|-------------|----------|
|       |                        |             | Cons        | umer Ketan  |             |             | - / 1    |
|       |                        |             |             |             |             |             | % change |
|       | 2016                   | 2017        | 2018        | 2019        | 2020        | 2021        | from PY  |
| Jan   | \$202,751              | \$189,778   | \$203,832   | \$183,056   | \$177,041   | \$242,365   | 36.90%   |
| Feb   | \$200,689              | \$210,656   | \$182,411   | \$190,261   | \$171,871   | \$244,175   | 42.07%   |
| Mar   | \$248,313              | \$251,499   | \$234,563   | \$226,261   | \$190,107   | \$325,000   | 70.96%   |
| Apr   | \$149,127              | \$188,023   | \$139,211   | \$147,573   | \$134,238   | \$210,140   | 56.54%   |
| May   | \$153,178              | \$158,034   | \$149,945   | \$139,746   | \$177,548   | \$234,686   | 32.18%   |
| Jun   | \$216,633              | \$238,137   | \$233,423   | \$224,453   | \$257,957   | \$0         | n/a      |
| Jul   | \$191,245              | \$200,937   | \$193,321   | \$213,429   | \$251,007   | \$0         | n/a      |
| Aug   | \$201,213              | \$207,697   | \$191,212   | \$225,322   | \$245,658   | \$0         | n/a      |
| Sep   | \$209,426              | \$235,599   | \$193,104   | \$210,774   | \$277,527   | \$0         | n/a      |
| Oct   | \$171,689              | \$172,330   | \$169,501   | \$191,445   | \$231,418   | \$0         | n/a      |
| Nov   | \$211,629              | \$226,922   | \$217,297   | \$204,186   | \$251,756   | \$0         | n/a      |
| Dec   | ec \$338,212 \$360,631 |             | \$286,386   | \$322,834   | \$376,905   | \$0         | n/a      |
| Total | \$2,494,105            | \$2,640,243 | \$2,394,207 | \$2,479,339 | \$2,743,032 | \$1,256,366 | 47.67%   |