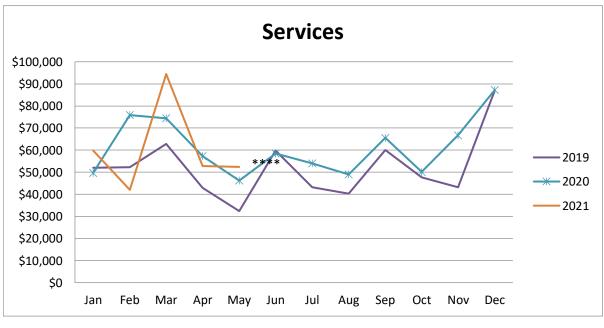

|       |           |                            |           | Services  |           |           |          |
|-------|-----------|----------------------------|-----------|-----------|-----------|-----------|----------|
|       |           |                            |           |           |           |           | % change |
|       | 2016      | 2017                       | 2018      | 2019      | 2020      | 2021      | from PY  |
| Jan   | \$41,539  | \$45,031 \$46,531 \$52,033 |           | \$49,723  | \$59,753  | 20.17%    |          |
| Feb   | \$33,814  | \$39,471                   | \$169,455 | \$52,323  | \$75,844  | \$42,029  | -44.59%  |
| Mar   | \$52,740  | \$51,096                   | \$61,124  | \$62,758  | \$74,437  | \$94,440  | 26.87%   |
| Apr   | \$32,593  | \$45,284                   | \$35,108  | \$42,952  | \$57,335  | \$52,754  | -7.99%   |
| May   | \$29,301  | \$32,825                   | \$41,321  | \$32,410  | \$46,224  | \$52,362  | 13.28%   |
| Jun   | \$36,771  | \$42,570                   | \$48,491  | \$59,836  | \$58,461  | \$0       | n/a      |
| Jul   | \$28,221  | \$44,488                   | \$36,245  | \$43,134  | \$54,059  | \$0       | n/a      |
| Aug   | \$28,797  | \$30,589                   | \$35,841  | \$40,270  | \$48,966  | \$0       | n/a      |
| Sep   | \$41,951  | \$46,143                   | \$50,147  | \$60,082  | \$65,532  | \$0       | n/a      |
| Oct   | \$31,137  | \$31,881                   | \$42,696  | \$47,685  | \$50,125  | \$0       | n/a      |
| Nov   | \$31,692  | \$54,405                   | \$46,345  | \$43,262  | \$66,720  | \$0       | n/a      |
| Dec   | \$55,481  | \$79,113                   | \$68,318  | \$86,954  | \$87,181  | \$0       | n/a      |
| Total | \$444,036 | \$542,896                  | \$681,621 | \$623,698 | \$734,607 | \$301,338 | -0.73%   |

# **Seasonality by Category: 2019-2021**

### Other Notes:

- \* All categories COVID 19 caused shutdown 3/15-6/1/20. Indoor dining closed 11/20-1/19 unless 5 Star cert.
- \*\* Bldg. Retail received a one-time audit payment of \$250,000 in May 19 & Dec 20 reclassed TIF of \$77K
- \*\*\*Online Retail this category continues to rise as a result of the Wayfair ruling
- \*\*\*\* Services received audit payments of \$40,000 in May 2020
- \*\*\*\*\*Outlets \$100K payment received in Feb and amended 70K in May 21