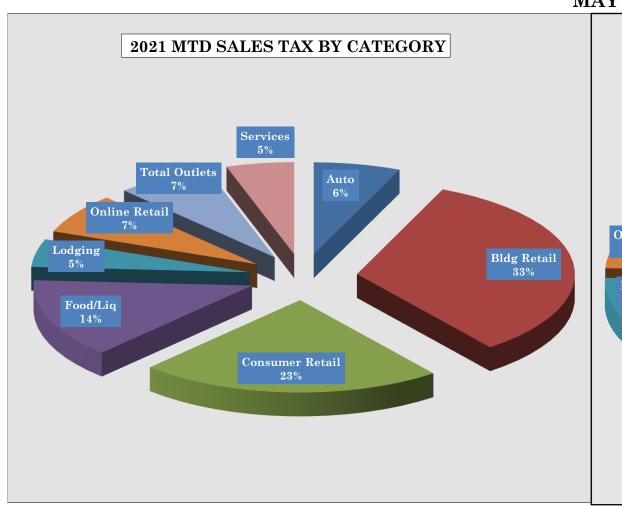

**MAY** 







### Year Over Year Comparison of Sales Tax by Category



|       |              |              | Tota         | al Sales Tax |              |             |          |
|-------|--------------|--------------|--------------|--------------|--------------|-------------|----------|
|       |              |              |              |              |              |             | % change |
|       | 2016         | 2017         | 2018         | 2019         | 2020         | 2021        | from PY  |
| Jan   | \$766,849    | \$818,538    | \$885,926    | \$921,764    | \$969,901    | \$1,077,219 | 11.06%   |
| Feb   | \$763,151    | \$819,529    | \$925,320    | \$872,851    | \$896,207    | \$1,092,927 | 21.95%   |
| Mar   | \$984,257    | \$1,042,916  | \$1,063,206  | \$1,067,353  | \$803,