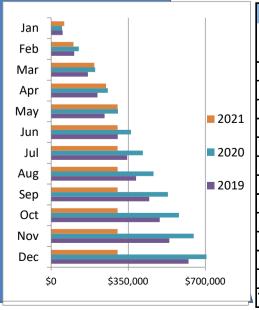

|       |             |             |             | Outlets     |             |           |          |
|-------|-------------|-------------|-------------|-------------|-------------|-----------|----------|
|       |             |             |             |             |             |           | % change |
|       | 2016        | 2017        | 2018        | 2019        | 2020        | 2021      | from PY  |
| Jan   | \$159,904   | \$145,597   | \$187,019   | \$196,963   | \$167,053   | \$136,747 | -18.14%  |
| Feb   | \$163,450   | \$163,590   | \$165,078   | \$180,448   | \$147,975   | \$199,241 | 34.64%   |
| Mar   | \$241,856   | \$223,180   | \$240,814   | \$222,425   | \$83,038    | \$197,102 | 137.36%  |
| Apr   | \$127,134   | \$152,779   | \$134,443   | \$147,033   | \$12,019    | \$135,747 | 1029.45% |
| May   | \$135,537   | \$134,248   | \$152,310   | \$139,196   | \$52,430    | \$74,161  | 41.45%   |
| Jun   | \$223,978   | \$222,184   | \$219,645   | \$223,289   | \$178,041   | \$0       | n/a      |
| Jul   | \$276,575   | \$284,232   | \$270,114   | \$265,140   | \$221,043   | \$0       | n/a      |
| Aug   | \$247,556   | \$251,010   | \$251,872   | \$247,847   | \$216,074   | \$0       | n/a      |
| Sep   | \$216,960   | \$216,457   | \$203,474   | \$198,194   | \$215,113   | \$0       | n/a      |
| Oct   | \$156,040   | \$158,978   | \$140,958   | \$152,063   | \$152,836   | \$0       | n/a      |
| Nov   | \$197,347   | \$197,530   | \$161,141   | \$165,858   | \$137,302   | \$0       | n/a      |
| Dec   | \$239,740   | \$260,019   | \$251,608   | \$238,959   | \$206,112   | \$0       | n/a      |
| Total | \$2,386,077 | \$2,409,805 | \$2,378,476 | \$2,377,416 | \$1,789,038 | \$742,998 | 60.64%   |