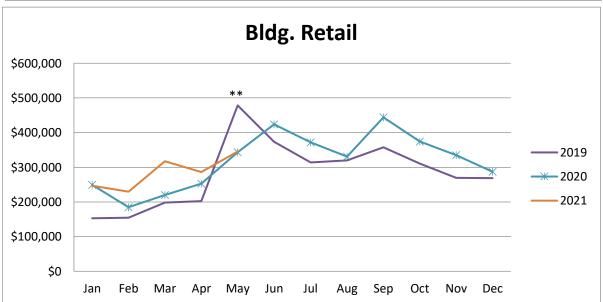

|       | Bldg Retail                    |             |             |             |             |             |          |  |  |  |  |  |  |
|-------|--------------------------------|-------------|-------------|-------------|-------------|-------------|----------|--|--|--|--|--|--|
|       |                                |             |             |             |             |             | % change |  |  |  |  |  |  |
|       | 2016                           | 2017        | 2018        | 2019        | 2020        | 2021        | from PY  |  |  |  |  |  |  |
| Jan   | \$120,751                      | \$168,108   | \$153,760   | \$152,847   | \$249,026   | \$246,457   | -1.03%   |  |  |  |  |  |  |
| Feb   | \$114,957                      | \$137,390   | \$126,119   | \$154,682   | \$184,740   | \$229,558   | 24.26%   |  |  |  |  |  |  |
| Mar   | \$148,275                      | \$202,209   | \$187,088   | \$197,773   | \$219,834   | \$316,908   | 44.16%   |  |  |  |  |  |  |
| Apr   | \$132,840                      | \$121,313   | \$238,757   | \$202,335   | \$252,918   | \$285,800   | 13.00%   |  |  |  |  |  |  |
| May   | \$166,019                      | \$202,858   | \$245,558   | \$478,357   | \$343,518   | \$345,415   | 0.55%    |  |  |  |  |  |  |
| Jun   | \$278,854                      | \$310,013   | \$307,781   | \$373,121   | \$423,535   | \$0         | n/a      |  |  |  |  |  |  |
| Jul   | \$203,941                      | \$221,332   | \$244,377   | \$313,591   | \$371,475   | \$0         | n/a      |  |  |  |  |  |  |
| Aug   | \$198,034                      | \$224,917   | \$244,769   | \$320,003   | \$330,870   | \$0         | n/a      |  |  |  |  |  |  |
| Sep   | \$281,000                      | \$277,698   | \$293,464   | \$357,499   | \$443,862   | \$0         | n/a      |  |  |  |  |  |  |
| Oct   | \$319,252                      | \$219,882   | \$251,470   | \$310,650   | \$373,963   | \$0         | n/a      |  |  |  |  |  |  |
| Nov   | \$220,290                      | \$220,654   | \$205,930   | \$269,257   | \$334,727   | \$0         | n/a      |  |  |  |  |  |  |
| Dec   | ec \$243,834 \$211,210 \$234,8 |             | \$234,854   | \$268,927   | \$287,377   | \$0         | n/a      |  |  |  |  |  |  |
| Total | \$2,428,047                    | \$2,517,584 | \$2,733,927 | \$3,399,042 | \$3,815,844 | \$1,424,138 | 13.93%   |  |  |  |  |  |  |

### Other Notes:

- \* All categories COVID 19 caused shutdown 3/15-6/1/20. Indoor dining closed 11/20-1/19 unless 5 Star cert.
- \*\* Bldg. Retail received a one-time audit payment of \$250,000 in May 19 & Dec 20 reclassed TIF of \$77K
- \*\*\*Online Retail this category continues to rise as a result of the Wayfair ruling
- \*\*\*\* Services received audit payments of \$40,000 in May 2020
- \*\*\*\*\*Outlets \$100K payment received in Feb and amended 70K in May 21