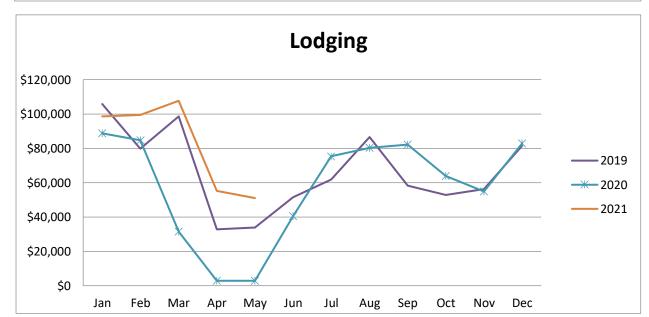

|       |                          |           |           | Lodging   |           |           |          |  |  |  |  |  |  |  |  |  |
|-------|--------------------------|-----------|-----------|-----------|-----------|-----------|----------|--|--|--|--|--|--|--|--|--|
|       |                          |           |           |           |           |           | % change |  |  |  |  |  |  |  |  |  |
|       | 2016                     | 2017      | 2018      | 2019      | 2020      | 2021      | from PY  |  |  |  |  |  |  |  |  |  |
| Jan   | \$50,669                 | \$64,003  | \$74,095  | \$105,812 | \$88,758  | \$98,632  | 11.12%   |  |  |  |  |  |  |  |  |  |
| Feb   | \$67,039                 | \$66,921  | \$73,110  | \$79,840  | \$84,769  | \$99,395  | 17.25%   |  |  |  |  |  |  |  |  |  |
| Mar   | \$79,596                 | \$89,447  | \$93,621  | \$98,676  | \$31,507  | \$107,696 | 241.81%  |  |  |  |  |  |  |  |  |  |
| Apr   | \$24,974                 | \$26,442  | \$33,066  | \$32,840  | \$2,934   | \$55,233  | 1782.82% |  |  |  |  |  |  |  |  |  |
| May   | \$18,956                 | \$27,102  | \$26,950  | \$33,958  | \$2,868   | \$51,041  | 1679.85% |  |  |  |  |  |  |  |  |  |
| Jun   | \$36,857                 | \$45,589  | \$54,705  | \$51,435  | \$40,519  | \$0       | n/a      |  |  |  |  |  |  |  |  |  |
| Jul   | \$52,276                 | \$64,917  | \$67,191  | \$61,819  | \$75,325  | \$0       | n/a      |  |  |  |  |  |  |  |  |  |
| Aug   | \$43,902                 | \$56,080  | \$57,191  | \$86,637  | \$80,288  | \$0       | n/a      |  |  |  |  |  |  |  |  |  |
| Sep   | \$43,838                 | \$49,148  | \$62,467  | \$58,317  | \$82,174  | \$0       | n/a      |  |  |  |  |  |  |  |  |  |
| Oct   | \$27,585                 | \$35,417  | \$41,212  | \$52,909  | \$63,897  | \$0       | n/a      |  |  |  |  |  |  |  |  |  |
| Nov   | \$22,290                 | \$33,973  | \$58,435  | \$56,326  | \$54,928  | \$0       | n/a      |  |  |  |  |  |  |  |  |  |
| Dec   | ec \$62,271 \$70,932 \$9 |           | \$99,874  | \$81,436  | \$82,845  | \$0       | n/a      |  |  |  |  |  |  |  |  |  |
| Total | \$530,252                | \$629,970 | \$741,916 | \$800,005 | \$690,813 | \$411,997 | 95.41%   |  |  |  |  |  |  |  |  |  |

# **Seasonality by Category: 2019-2021**

### Other Notes:

- \* All categories COVID 19 caused shutdown 3/15-6/1/20. Indoor dining closed 11/20-1/19 unless 5 Star cert.
- \*\* Bldg. Retail received a one-time audit payment of \$250,000 in May 19 & Dec 20 reclassed TIF of \$77K
- \*\*\*Online Retail this category continues to rise as a result of the Wayfair ruling
- \*\*\*\* Services received audit payments of \$40,000 in May 2020
- \*\*\*\*\*Outlets \$100K payment received in Feb and amended 70K in May 21