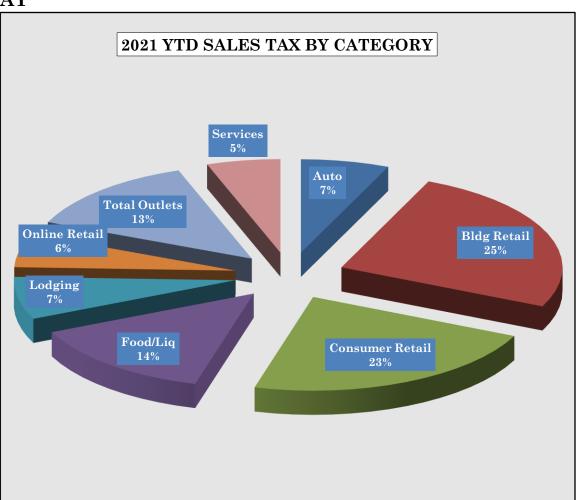

### Year Over Year Comparison of Sales Tax by Category

|       |              |              | Tota         | al Sales Tax |              |             |          |
|-------|--------------|--------------|--------------|--------------|--------------|-------------|----------|
|       |              |              |              |              |              |             | % change |
|       | 2016         | 2017         | 2018         | 2019         | 2020         | 2021        | from PY  |
| Jan   | \$766,849    | \$818,538    | \$885,926    | \$921,764    | \$969,901    | \$1,077,219 | 11.06%   |
| Feb   | \$763,151    | \$819,529    | \$925,320    | \$872,851    | \$896,207    | \$1,092,927 | 21.95%   |
| Mar   | \$984,257    | \$1,042,916  | \$1,063,206  | \$1,067,353  | \$803,182    | \$1,399,163 | 74.20%   |
| Apr   | \$646,245    | \$687,808    | \$764,516    | \$769,877    | \$654,733    | \$995,477   | 52.04%   |
| May   | \$666,068    | \$726,443    | \$802,688    | \$1,019,604  | \$822,617    | \$1,043,114 | 26.80%   |
| Jun   | \$1,009,478  | \$1,072,383  | \$1,099,967  | \$1,191,209  | \$1,221,145  | \$0         | n/a      |
| Jul   | \$977,228    | \$1,068,708  | \$1,075,530  | \$1,192,519  | \$1,304,240  | \$0         | n/a      |
| Aug   | \$951,341    | \$984,853    | \$1,038,181  | \$1,193,502  | \$1,251,475  | \$0         | n/a      |
| Sep   | \$1,014,190  | \$1,037,088  | \$1,024,673  | \$1,153,033  | \$1,409,632  | \$0         | n/a      |
| Oct   | \$896,612    | \$797,367    | \$848,734    | \$1,004,624  | \$1,156,700  | \$0         | n/a      |
| Nov   | \$865,772    | \$919,649    | \$891,605    | \$971,770    | \$1,118,262  | \$0         | n/a      |
| Dec   | \$1,182,890  | \$1,209,640  | \$1,228,422  | \$1,328,041  | \$1,355,362  | \$0         | n/a      |
| Total | \$10,724,079 | \$11,184,921 | \$11,648,768 | \$12,686,146 | \$12,963,456 | \$5,607,900 | 35.24%   |