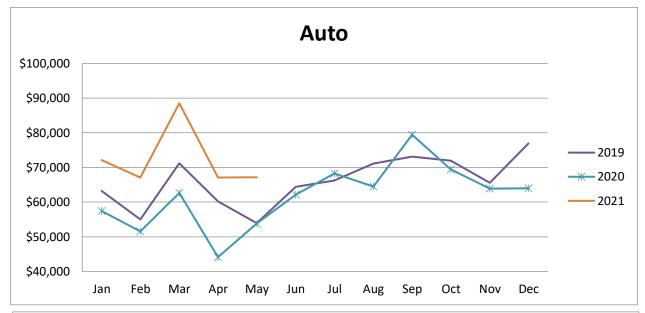

|       |                   |           |           | Auto      |           |           |          |
|-------|-------------------|-----------|-----------|-----------|-----------|-----------|----------|
|       |                   |           |           |           |           |           | % change |
|       | 2016              | 2017      | 2018      | 2019      | 2020      | 2021      | from PY  |
| Jan   | \$59,587          | \$70,101  | \$63,353  | \$63,189  | \$57,451  | \$72,100  | 25.50%   |
| Feb   | \$65,190          | \$56,855  | \$53,841  | \$55,000  | \$51,548  | \$67,090  | 30.15%   |
| Mar   | \$74,112          | \$76,462  | \$76,521  | \$71,174  | \$62,629  | \$88,529  | 41.35%   |
| Apr   | \$78,237          | \$55,273  | \$64,081  | \$60,216  | \$44,130  | \$67,110  | 52.07%   |
| May   | \$66,987          | \$63,356  | \$62,160  | \$53,932  | \$53,787  | \$67,141  | 24.83%   |
| Jun   | \$78,079          | \$67,352  | \$70,097  | \$64,418  | \$62,103  | \$0       | n/a      |
| Jul   | \$66,894          | \$70,835  | \$68,415  | \$66,250  | \$68,275  | \$0       | n/a      |
| Aug   | \$77 <i>,</i> 545 | \$66,280  | \$75,510  | \$71,151  | \$64,490  | \$0       | n/a      |
| Sep   | \$81,689          | \$71,883  | \$62,414  | \$73,101  | \$79,448  | \$0       | n/a      |
| Oct   | \$77,443          | \$73,779  | \$73,548  | \$71,995  | \$69,405  | \$0       | n/a      |
| Nov   | \$68,337          | \$74,526  | \$62,477  | \$65,593  | \$63,936  | \$0       | n/a      |
| Dec   | \$79,896          | \$72,905  | \$77,330  | \$76,939  | \$63,983  | \$0       | n/a      |
| Total | \$873,996         | \$819,607 | \$809,746 | \$792,959 | \$741,185 | \$361,969 | 34.29%   |

# **Seasonality by Category: 2019-2021**