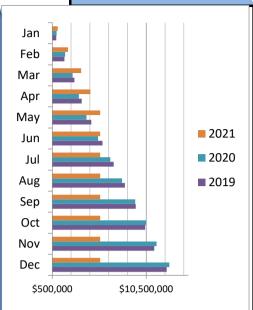

### Year Over Year Comparison of Sales Tax by Category

|       |              |              | Tota         | al Sales Tax |              |             |          |
|-------|--------------|--------------|--------------|--------------|--------------|-------------|----------|
|       |              |              |              |              |              |             | % change |
|       | 2016         | 2017         | 2018         | 2019         | 2020         | 2021        | from PY  |
| Jan   | \$766,849    | \$818,538    | \$885,926    | \$921,764    | \$969,901    | \$1,077,219 | 11.06%   |
| Feb   | \$763,151    | \$819,529    | \$925,320    | \$872,851    | \$896,207    | \$1,092,927 | 21.95%   |
| Mar   | \$984,257    | \$1,042,916  | \$1,063,206  | \$1,067,353  | \$803,182    | \$1,399,163 | 74.20%   |
| Apr   | \$646,245    | \$687,808    | \$764,516    | \$769,877    | \$654,733    | \$995,477   | 52.04%   |
| May   | \$666,068    | \$726,443    | \$802,688    | \$1,019,604  | \$822,617    | \$1,043,114 | 26.80%   |
| Jun   | \$1,009,478  | \$1,072,383  | \$1,099,967  | \$1,191,209  | \$1,221,145  | \$0         | n/a      |
| Jul   | \$977,228    | \$1,068,708  | \$1,075,530  | \$1,192,519  | \$1,304,240  | \$0         | n/a      |
| Aug   | \$951,341    | \$984,853    | \$1,038,181  | \$1,193,502  | \$1,251,475  | \$0         | n/a      |
| Sep   | \$1,014,190  | \$1,037,088  | \$1,024,673  | \$1,153,033  | \$1,409,632  | \$0         | n/a      |
| Oct   | \$896,612    | \$797,367    | \$848,734    | \$1,004,624  | \$1,156,700  | \$0         | n/a      |
| Nov   | \$865,772    | \$919,649    | \$891,605    | \$971,770    | \$1,118,262  | \$0         | n/a      |
| Dec   | \$1,182,890  | \$1,209,640  | \$1,228,422  | \$1,328,041  | \$1,355,362  | \$0         | n/a      |
| Total | \$10,724,079 | \$11,184,921 | \$11,648,768 | \$12,686,146 | \$12,963,456 | \$5,607,900 | 35.24%   |