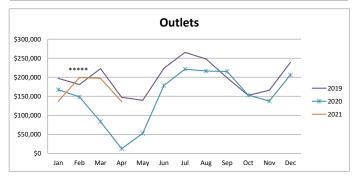

|   |       |                    |             |             | Outlets     |             |           |          |
|---|-------|--------------------|-------------|-------------|-------------|-------------|-----------|----------|
|   |       |                    |             |             |             |             |           | % change |
|   |       | 2016               | 2017        | 2018        | 2019        | 2020        | 2021      | from PY  |
|   | Jan   | \$159,904          | \$145,597   | \$187,019   | \$196,963   | \$167,053   | \$136,747 | -18.14%  |
|   | Feb   | \$163,450          | \$163,590   | \$165,078   | \$180,448   | \$147,975   | \$199,241 | 34.64%   |
|   | Mar   | \$241 <i>,</i> 856 | \$223,180   | \$240,814   | \$222,425   | \$83,038    | \$197,102 | 137.36%  |
| . | Apr   | \$127,134          | \$152,779   | \$134,443   | \$147,033   | \$12,019    | \$135,747 | 1029.45% |
|   | May   | \$135 <i>,</i> 537 | \$134,248   | \$152,310   | \$139,196   | \$52,430    | \$0       | n/a      |
| 2 | Jun   | \$223 <i>,</i> 978 | \$222,184   | \$219,645   | \$223,289   | \$178,041   | \$0       | n/a      |
|   | Jul   | \$276 <i>,</i> 575 | \$284,232   | \$270,114   | \$265,140   | \$221,043   | \$0       | n/a      |
|   | Aug   | \$247 <i>,</i> 556 | \$251,010   | \$251,872   | \$247,847   | \$216,074   | \$0       | n/a      |
|   | Sep   | \$216 <i>,</i> 960 | \$216,457   | \$203,474   | \$198,194   | \$215,113   | \$0       | n/a      |
|   | Oct   | \$156,040          | \$158,978   | \$140,958   | \$152,063   | \$152,836   | \$0       | n/a      |
|   | Nov   | \$197 <i>,</i> 347 | \$197,530   | \$161,141   | \$165,858   | \$137,302   | \$0       | n/a      |
|   | Dec   | \$239,740          | \$260,019   | \$251,608   | \$238,959   | \$206,112   | \$0       | n/a      |
|   | Total | \$2,386,077        | \$2,409,805 | \$2,378,476 | \$2,377,416 | \$1,789,038 | \$668,838 | 63.10%   |

\*\*\*\* Services - received audit payments of \$40,000 in May 2020

\*\*\*\*\*Outlets - received a payment of \$100,000 on one account in Feb 21

Jul Aug

Online Retail \*\*\*

Sep

Oct Nov Dec

\$0

\$100,000 \$90,000 Jan