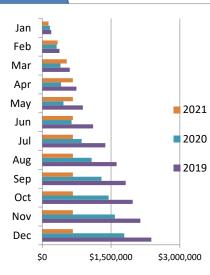

## Town of Silverthorne Sales Tax by Sector

|          | Y   | ear Over    | Year Com    | paris | on of Sal   | es Tax by   | v Categor   | у                  |             |             |          |
|----------|-----|-------------|-------------|-------|-------------|-------------|-------------|--------------------|-------------|-------------|----------|
|          | 7   | I           |             |       |             |             | Cons        | umer Retail        |             |             |          |
| Jan      |     |             |             |       |             |             |             |                    |             |             | % change |
| Feb      |     |             |             |       | 2016        | 2017        | 2018        | 2019               | 2020        | 2021        | from PY  |
| Mar      |     | •           |             | Jan   | \$202,751   | \$189,778   | \$203,832   | \$183 <i>,</i> 056 | \$177,041   | \$242,365   | 36.90%   |
| Apr      |     |             |             | Feb   | \$200,689   | \$210,656   | \$182,411   | \$190,261          | \$171,871   | \$244,175   | 42.07%   |
| May      | -   |             | 2021        | Mar   | \$248,313   | \$251,499   | \$234,563   | \$226,261          | \$190,107   | \$325,000   | 70.96%   |
| ,<br>Jun | -   |             | 2021        | Apr   | \$149,127   | \$188,023   | \$139,211   | \$147,573          | \$134,238   | \$210,140   | 56.54%   |
| Jul      | -   |             | 2020        | May   | \$153,178   | \$158,034   | \$149,945   | \$139,746          | \$177,548   | \$0         | n/a      |
|          | -   |             |             | Jun   | \$216,633   | \$238,137   | \$233,423   | \$224,453          | \$257,957   | \$0         | n/a      |
| Aug      | _   |             | 2019        | Jul   | \$191,245   | \$200,937   | \$193,321   | \$213,429          | \$251,007   | \$0         | n/a      |
| Sep      | _   |             |             | Aug   | \$201,213   | \$207,697   | \$191,212   | \$225,322          | \$245,658   | \$0         | n/a      |
| Oct      |     |             |             | Sep   | \$209,426   | \$235,599   | \$193,104   | \$210,774          | \$277,527   | \$0         | n/a      |
| Nov      |     |             | -           | Oct   | \$171,689   | \$172,330   | \$169,501   | \$191,445          | \$231,418   | \$0         | n/a      |
| Dec      |     |             |             | Nov   | \$211,629   | \$226,922   | \$217,297   | \$204,186          | \$251,756   | \$0         | n/a      |
|          | \$0 | \$1,500,000 | \$3,000,000 | Dec   | \$338,212   | \$360,631   | \$286,386   | \$322,834          | \$376,905   | \$0         | n/a      |
|          | ΨŪ  | Ş1,500,000  | \$3,000,000 | Total | \$2,494,105 | \$2,640,243 | \$2,394,207 | \$2,479,339        | \$2,743,032 | \$1,021,680 | 51.75%   |
|          |     |             |             | _     |             |             |             |                    |             |             |          |
| _        | 7   |             |             |       |             |             | Foo         | d & Liquor         |             |             |          |