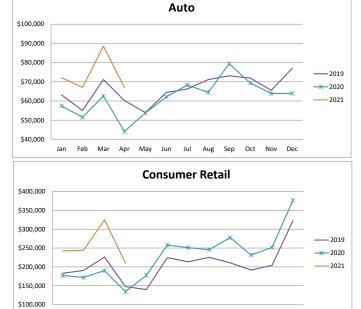

#### Other Notes:

\* All categories - COVID 19 caused shutdown 3/15-6/1/20. Indoor dining closed 11/20-1/19 unless 5 Star cert.
\*\* Bldg. Retail - received a one-time audit payment of \$250,000 in May 19 & Dec 20 reclassed TIF of \$77K
\*\*\*Online Retail - this category continues to rise as a result of the Wayfair ruling