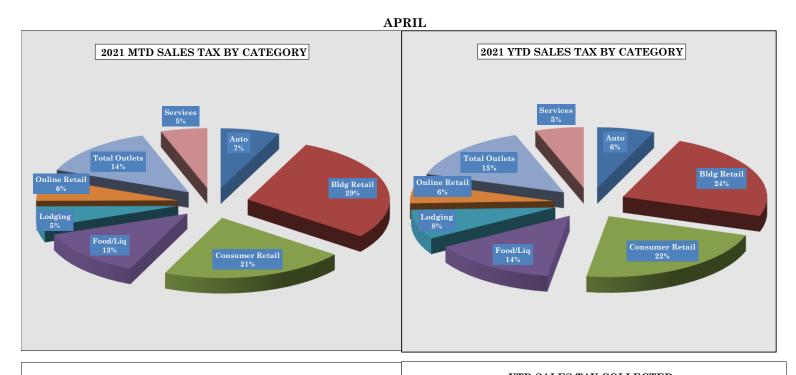

## Town of Silverthorne Sales Tax by Sector

## Year Over Year Comparison of Sales Tax by Category

|       |              |              | Tota               | al Sales Tax |              |             |          |
|-------|--------------|--------------|--------------------|--------------|--------------|-------------|----------|
|       |              |              |                    |              |              |             | % change |
|       | 2016         | 2017         | 2018               | 2019         | 2020         | 2021        | from PY  |
| Jan   | \$766,849    | \$818,538    | \$885,926          | \$921,764    | \$969,901    | \$1,077,219 | 11.06%   |
| Feb   | \$763,151    | \$819,529    | \$925,320          | \$872,851    | \$896,207    | \$1,092,927 | 21.95%   |
| Mar   | \$984,257    | \$1,042,916  | \$1,063,206        | \$1,067,353  | \$803,182    | \$1,399,163 | 74.20%   |
| Apr   | \$646,245    | \$687,808    | \$764,516          | \$769,877    | \$654,733    | \$995,477   | 52.04%   |
| May   | \$666,068    | \$726,443    | \$802 <i>,</i> 688 | \$1,019,604  | \$822,617    | \$0         | n/a      |
| Jun   | \$1,009,478  | \$1,072,383  | \$1,099,967        | \$1,191,209  | \$1,221,145  | \$0         | n/a      |
| Jul   | \$977,228    | \$1,068,708  | \$1,075,530        | \$1,192,519  | \$1,304,240  | \$0         | n/a      |
| Aug   | \$951,341    | \$984,853    | \$1,038,181        | \$1,193,502  | \$1,251,475  | \$0         | n/a      |
| Sep   | \$1,014,190  | \$1,037,088  | \$1,024,673        | \$1,153,033  | \$1,409,632  | \$0         | n/a      |
| Oct   | \$896,612    | \$797,367    | \$848,734          | \$1,004,624  | \$1,156,700  | \$0         | n/a      |
| Nov   | \$865,772    | \$919,649    | \$891,605          | \$971,770    | \$1,118,262  | \$0         | n/a      |
| Dec   | \$1,182,890  | \$1,209,640  | \$1,228,422        | \$1,328,041  | \$1,355,362  | \$0         | n/a      |
| Total | \$10,724,079 | \$11,184,921 | \$11,648,768       | \$12,686,146 | \$12,963,456 | \$4,564,786 | 37.33%   |

|   |       |                    |                   |                   | Auto              |                   |                   |          |
|---|-------|--------------------|-------------------|-------------------|-------------------|-------------------|-------------------|----------|
|   |       |                    |                   |                   |                   |                   |                   | % change |
|   |       | 2016               | 2017              | 2018              | 2019              | 2020              | 2021              | from PY  |
|   | Jan   | \$59 <i>,</i> 587  | \$70,101          | \$63 <i>,</i> 353 | \$63,189          | \$57,451          | \$72,100          | 25.50%   |
|   | Feb   | \$65 <i>,</i> 190  | \$56 <i>,</i> 855 | \$53,841          | \$55,000          | \$51 <i>,</i> 548 | \$67,090          | 30.15%   |
|   | Mar   | \$74,112           | \$76,462          | \$76,521          | \$71,174          | \$62,629          | \$88 <i>,</i> 529 | 41.35%   |
|   | Apr   | \$78,237           | \$55 <i>,</i> 273 | \$64,081          | \$60,216          | \$44,130          | \$67,110          | 52.07%   |
| ) | May   | \$66 <i>,</i> 987  | \$63 <i>,</i> 356 | \$62,160          | \$53,932          | \$53 <i>,</i> 787 | \$0               | n/a      |
| , | Jun   | \$78 <i>,</i> 079  | \$67 <i>,</i> 352 | \$70,097          | \$64,418          | \$62,103          | \$0               | n/a      |
| 1 | Jul   | \$66,894           | \$70,835          | \$68,415          | \$66,250          | \$68 <i>,</i> 275 | \$0               | n/a      |
|   | Aug   | \$77 <i>,</i> 545  | \$66,280          | \$75 <i>,</i> 510 | \$71,151          | \$64,490          | \$0               | n/a      |
|   | Sep   | \$81 <i>,</i> 689  | \$71,883          | \$62,414          | \$73,101          | \$79 <i>,</i> 448 | \$0               | n/a      |
|   | Oct   | \$77,443           | \$73,779          | \$73 <i>,</i> 548 | \$71,995          | \$69 <i>,</i> 405 | \$0               | n/a      |
|   | Nov   | \$68 <i>,</i> 337  | \$74,526          | \$62,477          | \$65 <i>,</i> 593 | \$63 <i>,</i> 936 | \$0               | n/a      |
|   | Dec   | \$79 <i>,</i> 896  | \$72 <i>,</i> 905 | \$77,330          | \$76,939          | \$63 <i>,</i> 983 | \$0               | n/a      |
|   | Total | \$873 <i>,</i> 996 | \$819,607         | \$809,746         | \$792,959         | \$741,185         | \$294,828         | 36.65%   |

## Town of Silverthorne Sales Tax by Sector

|          | Y   | ear Over    | Year Com    | paris | on of Sal   | es Tax by   | v Categor   | у                  |             |             |          |
|----------|-----|-------------|-------------|-------|-------------|-------------|-------------|--------------------|-------------|-------------|----------|
|          | 7   | I           |             |       |             |             | Cons        | umer Retail        |             |             |          |
| Jan      |     |             |             |       |             |             |             |                    |             |             | % change |
| Feb      |     |             |             |       | 2016        | 2017        | 2018        | 2019               | 2020        | 2021        | from PY  |
| Mar      |     | •           |             | Jan   | \$202,751   | \$189,778   | \$203,832   | \$183 <i>,</i> 056 | \$177,041   | \$242,365   | 36.90%   |
| Apr      |     |             |             | Feb   | \$200,689   | \$210,656   | \$182,411   | \$190,261          | \$171,871   | \$244,175   | 42.07%   |
| May      | -   |             | 2021        | Mar   | \$248,313   | \$251,499   | \$234,563   | \$226,261          | \$190,107   | \$325,000   | 70.96%   |
| ,<br>Jun | -   |             | 2021        | Apr   | \$149,127   | \$188,023   | \$139,211   | \$147,573          | \$134,238   | \$210,140   | 56.54%   |
| Jul      | -   |             | 2020        | May   | \$153,178   | \$158,034   | \$149,945   | \$139,746          | \$177,548   | \$0         | n/a      |
|          | -   |             |             | Jun   | \$216,633   | \$238,137   | \$233,423   | \$224,453          | \$257,957   | \$0         | n/a      |
| Aug      | _   |             | 2019        | Jul   | \$191,245   | \$200,937   | \$193,321   | \$213,429          | \$251,007   | \$0         | n/a      |
| Sep      | _   |             |             | Aug   | \$201,213   | \$207,697   | \$191,212   | \$225,322          | \$245,658   | \$0         | n/a      |
| Oct      |     |             |             | Sep   | \$209,426   | \$235,599   | \$193,104   | \$210,774          | \$277,527   | \$0         | n/a      |
| Nov      |     |             | -           | Oct   | \$171,689   | \$172,330   | \$169,501   | \$191,445          | \$231,418   | \$0         | n/a      |
| Dec      |     |             |             | Nov   | \$211,629   | \$226,922   | \$217,297   | \$204,186          | \$251,756   | \$0         | n/a      |
|          | \$0 | \$1,500,000 | \$3,000,000 | Dec   | \$338,212   | \$360,631   | \$286,386   | \$322,834          | \$376,905   | \$0         | n/a      |
|          | ΨŪ  | Ş1,500,000  | \$3,000,000 | Total | \$2,494,105 | \$2,640,243 | \$2,394,207 | \$2,479,339        | \$2,743,032 | \$1,021,680 | 51.75%   |
|          |     |             |             | _     |             |             |             |                    |             |             |          |
| _        | 7   |             |             |       |             |             | Foo         | d & Liquor         |             |             |          |

|    |       |             |             | Foo         | d & Liquor  |             |           |          |
|----|-------|-------------|-------------|-------------|-------------|-------------|-----------|----------|
|    |       |             |             |             |             |             |           | % change |
|    |       | 2016        | 2017        | 2018        | 2019        | 2020        | 2021      | from PY  |
|    | Jan   | \$131,649   | \$135,920   | \$144,354   | \$155,132   | \$150,841   | \$163,922 | 8.67%    |
|    | Feb   | \$118,012   | \$144,647   | \$149,271   | \$147,858   | \$148,891   | \$163,757 | 9.98%    |
|    | Mar   | \$139,365   | \$149,023   | \$158,422   | \$167,215   | \$102,543   | \$184,761 | 80.18%   |
| 1  | Apr   | \$101,339   | \$98,694    | \$113,784   | \$114,506   | \$76,197    | \$127,215 | 66.96%   |
| 0  | May   | \$96,090    | \$108,019   | \$115,475   | \$112,621   | \$97,170    | \$0       | n/a      |
|    | Jun   | \$138,306   | \$146,538   | \$161,344   | \$154,670   | \$142,258   | \$0       | n/a      |
| .9 | Jul   | \$158,077   | \$181,966   | \$186,654   | \$197,592   | \$198,570   | \$0       | n/a      |
|    | Aug   | \$154,294   | \$148,280   | \$173,951   | \$172,914   | \$192,378   | \$0       | n/a      |
|    | Sep   | \$139,326   | \$140,160   | \$147,993   | \$153,067   | \$169,933   | \$0       | n/a      |
|    | Oct   | \$113,465   | \$105,101   | \$121,172   | \$136,288   | \$143,759   | \$0       | n/a      |
|    | Nov   | \$114,187   | \$111,640   | \$130,723   | \$117,955   | \$121,213   | \$0       | n/a      |
|    | Dec   | \$163,456   | \$154,829   | \$185,635   | \$173,225   | \$162,275   | \$0       | n/a      |
|    | Total | \$1,567,566 | \$1,624,816 | \$1,788,778 | \$1,803,041 | \$1,706,029 | \$639,656 | 33.69%   |

|     |               |                                         |       |                   |                   |           | Lodging           |           |           |          |
|-----|---------------|-----------------------------------------|-------|-------------------|-------------------|-----------|-------------------|-----------|-----------|----------|
| Jan |               |                                         |       |                   |                   |           |                   |           |           | % change |
| Feb |               |                                         |       | 2016              | 2017              | 2018      | 2019              | 2020      | 2021      | from PY  |
| Mar |               |                                         | Jan   | \$50,669          | \$64,003          | \$74,095  | \$105,812         | \$88,758  | \$98,632  | 11.12%   |
| Apr |               |                                         | Feb   | \$67,039          | \$66,921          | \$73,110  | \$79 <i>,</i> 840 | \$84,769  | \$99,395  | 17.25%   |
| May |               | 2024                                    | Mar   | \$79,596          | \$89,447          | \$93,621  | \$98 <i>,</i> 676 | \$31,507  | \$107,696 | 241.81%  |
| Jun |               | 2021                                    | Apr   | \$24,974          | \$26,442          | \$33,066  | \$32 <i>,</i> 840 | \$2,934   | \$55,233  | 1782.82% |
|     |               | 2020                                    | May   | \$18,956          | \$27,102          | \$26,950  | \$33,958          | \$2,868   | \$0       | n/a      |
| Jul |               |                                         | Jun   | \$36,857          | \$45 <i>,</i> 589 | \$54,705  | \$51,435          | \$40,519  | \$0       | n/a      |
| Aug |               | 2019                                    | Jul   | \$52,276          | \$64,917          | \$67,191  | \$61,819          | \$75,325  | \$0       | n/a      |
| Sep |               |                                         | Aug   | \$43,902          | \$56,080          | \$57,191  | \$86,637          | \$80,288  | \$0       | n/a      |
| Oct |               | -                                       | Sep   | \$43 <i>,</i> 838 | \$49,148          | \$62,467  | \$58,317          | \$82,174  | \$0       | n/a      |
| Nov |               |                                         | Oct   | \$27 <i>,</i> 585 | \$35,417          | \$41,212  | \$52,909          | \$63,897  | \$0       | n/a      |
| Dec |               |                                         | Nov   | \$22,290          | \$33,973          | \$58,435  | \$56,326          | \$54,928  | \$0       | n/a      |
|     | \$0 \$500,000 | D \$1,000,000                           | Dec   | \$62,271          | \$70,932          | \$99,874  | \$81,436          | \$82,845  | \$0       | n/a      |
|     | ço çoo,oo     | , ,,,,,,,,,,,,,,,,,,,,,,,,,,,,,,,,,,,,, | Total | \$530,252         | \$629,970         | \$741,916 | \$800,005         | \$690,813 | \$360,956 | 73.56%   |

# Year Over Year Comparison of Sales Tax by Category

|   |       |      |      | On        | line Retail       |           |           |          |
|---|-------|------|------|-----------|-------------------|-----------|-----------|----------|
|   |       |      |      |           |                   |           |           | % change |
|   |       | 2016 | 2017 | 2018      | 2019              | 2020      | 2021      | from PY  |
|   | Jan   | \$0  | \$0  | \$12,981  | \$12,733          | \$30,008  | \$57,243  | 90.76%   |
|   | Feb   | \$0  | \$0  | \$6,035   | \$12,438          | \$30,568  | \$47,681  | 55.98%   |
|   | Mar   | \$0  | \$0  | \$11,053  | \$21,071          | \$39,087  | \$84,728  | 116.77%  |
| 1 | Apr   | \$0  | \$0  | \$6,066   | \$22,422          | \$74,964  | \$61,479  | -17.99%  |
| 0 | May   | \$0  | \$0  | \$8,969   | \$29 <i>,</i> 385 | \$49,073  | \$0       | n/a      |
|   | Jun   | \$0  | \$0  | \$4,481   | \$39,986          | \$58,270  | \$0       | n/a      |
| 9 | Jul   | \$0  | \$0  | \$9,214   | \$31,564          | \$64,485  | \$0       | n/a      |
|   | Aug   | \$0  | \$0  | \$7,835   | \$29,360          | \$72,750  | \$0       | n/a      |
|   | Sep   | \$0  | \$0  | \$11,610  | \$41,998          | \$76,044  | \$0       | n/a      |
|   | Oct   | \$0  | \$0  | \$8,178   | \$41,590          | \$71,296  | \$0       | n/a      |
|   | Nov   | \$0  | \$0  | \$9,257   | \$49,334          | \$87,680  | \$0       | n/a      |
|   | Dec   | \$0  | \$0  | \$24,417  | \$78,765          | \$88,683  | \$0       | n/a      |
|   | Total | \$0  | \$0  | \$120,096 | \$410,646         | \$742,907 | \$251,130 | 43.81%   |

|   |       |                    |             |             | Outlets     |             |           |          |
|---|-------|--------------------|-------------|-------------|-------------|-------------|-----------|----------|
|   |       |                    |             |             |             |             |           | % change |
|   |       | 2016               | 2017        | 2018        | 2019        | 2020        | 2021      | from PY  |
|   | Jan   | \$159,904          | \$145,597   | \$187,019   | \$196,963   | \$167,053   | \$136,747 | -18.14%  |
|   | Feb   | \$163,450          | \$163,590   | \$165,078   | \$180,448   | \$147,975   | \$199,241 | 34.64%   |
|   | Mar   | \$241 <i>,</i> 856 | \$223,180   | \$240,814   | \$222,425   | \$83,038    | \$197,102 | 137.36%  |
| . | Apr   | \$127,134          | \$152,779   | \$134,443   | \$147,033   | \$12,019    | \$135,747 | 1029.45% |
|   | May   | \$135 <i>,</i> 537 | \$134,248   | \$152,310   | \$139,196   | \$52,430    | \$0       | n/a      |
| 2 | Jun   | \$223 <i>,</i> 978 | \$222,184   | \$219,645   | \$223,289   | \$178,041   | \$0       | n/a      |
|   | Jul   | \$276 <i>,</i> 575 | \$284,232   | \$270,114   | \$265,140   | \$221,043   | \$0       | n/a      |
|   | Aug   | \$247 <i>,</i> 556 | \$251,010   | \$251,872   | \$247,847   | \$216,074   | \$0       | n/a      |
|   | Sep   | \$216 <i>,</i> 960 | \$216,457   | \$203,474   | \$198,194   | \$215,113   | \$0       | n/a      |
|   | Oct   | \$156,040          | \$158,978   | \$140,958   | \$152,063   | \$152,836   | \$0       | n/a      |
|   | Nov   | \$197 <i>,</i> 347 | \$197,530   | \$161,141   | \$165,858   | \$137,302   | \$0       | n/a      |
|   | Dec   | \$239,740          | \$260,019   | \$251,608   | \$238,959   | \$206,112   | \$0       | n/a      |
|   | Total | \$2,386,077        | \$2,409,805 | \$2,378,476 | \$2,377,416 | \$1,789,038 | \$668,838 | 63.10%   |

| 1         |           |       |           |           |           | Services          |                   |           |          |
|-----------|-----------|-------|-----------|-----------|-----------|-------------------|-------------------|-----------|----------|
|           |           |       |           |           |           |                   |                   | 9         | 6 change |
|           |           |       | 2016      | 2017      | 2018      | 2019              | 2020              | 2021 f    | rom PY   |
|           |           | Jan   | \$41,539  | \$45,031  | \$46,531  | \$52,033          | \$49,723          | \$59,753  | 20.17%   |
|           |           | Feb   | \$33,814  | \$39,471  | \$169,455 | \$52 <i>,</i> 323 | \$75,844          | \$42,029  | -44.599  |
|           | 2021      | Mar   | \$52,740  | \$51,096  | \$61,124  | \$62,758          | \$74,437          | \$94,440  | 26.879   |
|           | 2021      | Apr   | \$32,593  | \$45,284  | \$35,108  | \$42,952          | \$57,335          | \$52,754  | -7.999   |
|           | 2020      | May   | \$29,301  | \$32,825  | \$41,321  | \$32,410          | \$46,224          | \$0       | n/       |
|           |           | Jun   | \$36,771  | \$42,570  | \$48,491  | \$59 <i>,</i> 836 | \$58,461          | \$0       | n/       |
|           | 2019      | Jul   | \$28,221  | \$44,488  | \$36,245  | \$43,134          | \$54 <i>,</i> 059 | \$0       | n/       |
|           |           | Aug   | \$28,797  | \$30,589  | \$35,841  | \$40,270          | \$48,966          | \$0       | n/       |
|           | •         | Sep   | \$41,951  | \$46,143  | \$50,147  | \$60,082          | \$65,532          | \$0       | n/       |
|           |           | Oct   | \$31,137  | \$31,881  | \$42,696  | \$47,685          | \$50,125          | \$0       | n/       |
|           |           | Nov   | \$31,692  | \$54,405  | \$46,345  | \$43,262          | \$66,720          | \$0       | n/       |
| \$350,000 | \$700,000 | Dec   | \$55,481  | \$79,113  | \$68,318  | \$86,954          | \$87,181          | \$0       | n/       |
|           | A         | Total | \$444,036 | \$542,896 | \$681,621 | \$623,698         | \$734,607         | \$248,976 | -3.25%   |