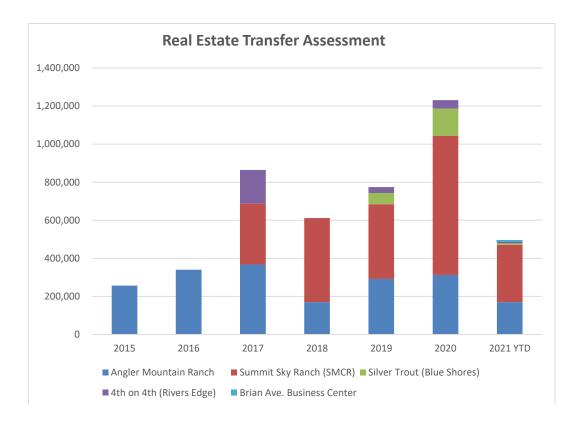

## Real Estate Transfer Assessment

|          | Angler<br>Mountain<br>Ranch | Summit Sky<br>Ranch<br>(SMCR) | Silver Trout<br>(Blue<br>Shores) | 4th on 4th<br>(Rivers Edge) | Brian<br>Ave.<br>Business<br>Center | 4th St<br>Crossing<br>(not yet<br>built) | Blue River<br>Flats | River West<br>(not yet<br>built) | Summit<br>Blue (not<br>yet built) | Total     |
|----------|-----------------------------|-------------------------------|----------------------------------|-----------------------------|-------------------------------------|------------------------------------------|---------------------|----------------------------------|-----------------------------------|-----------|
| 2015     | 256,514                     | 0                             | 0                                | 0                           | 0                                   | 0                                        | 0                   | 0                                | 0                                 | 256,514   |
| 2016     | 340,160                     | 0                             | 0                                | 0                           | 0                                   | 0                                        | 0                   | 0                                | 0                                 | 340,160   |
| 2017     | 367,245                     | 319,782                       | 0                                | 177,602                     | 0                                   | 0                                        | 0                   | 0                                | 0                                 | 864,629   |
| 2018     | 169,380                     | 442,192                       | 0                                | 0                           | 0                                   | 0                                        | 0                   | 0                                | 0                                 | 611,572   |
| 2019     | 291,610                     | 392,857                       | 58,749                           | 30,790                      | 0                                   | 0                                        | 0                   | 0                                | 0                                 | 774,006   |
| 2020     | 312,436                     | 730,606                       | 143,481                          | 44,605                      | 0                                   | 0                                        | 0                   | 0                                | 0                                 | 1,231,128 |
| 2021 YTD | 169,848                     | 301,001                       | 7,750                            | 7,800                       | 10,000                              | 0                                        | 0                   | 0                                | 0                                 | 496,398   |
| TOTAL    | 1,907,193                   | 2,186,437                     | 209,980                          | 260,797                     | 10,000                              | 0                                        | 0                   | 0                                | 0                                 | 4,574,407 |