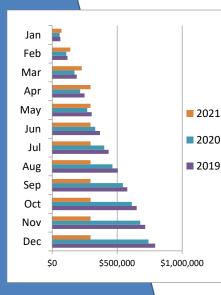

## Seasonality by Category: 2019-2021

Sales/Promotions/Events:

Father's Day Gift with Purchase through 6/20. Spend \$150 at any Outlets store & get a Under Armour hat Until 6/20 tell your best dad joke, get a \$10 Outlets Gift Card. See our favorites on our social media. "Welcome Summer" Gift with Purchase from 6/21–30. Spend \$50, get a FREE ice cream from Rocky Mountain I The Outlets hosted a community blood drive event on June 15th with Vitalant.

Closures:

#### none

#### Other Notes:

\* All categories - COVID 19 caused shutdown 3/15-6/1/20. Indoor dining closed 11/20-1/19 unless 5 Star cert.
\*\* Bldg. Retail - received a one-time audit payment of \$250,000 in May 19 & Dec 20 reclassed TIF of \$77K
\*\*\*Online Retail - this category continues to rise as a result of the Wayfair ruling

\*\*\*\* Services - received audit payments of \$40,000 in May 2020

\*\*\*\*\*Outlets - received a payment of \$100,000 on one account in Feb 21

Jul Aug

Online Retail \*\*\*

Sep

Oct Nov Dec

\$0

\$100,000 \$90,000 Jan

Feb Mar Apr

May Jun