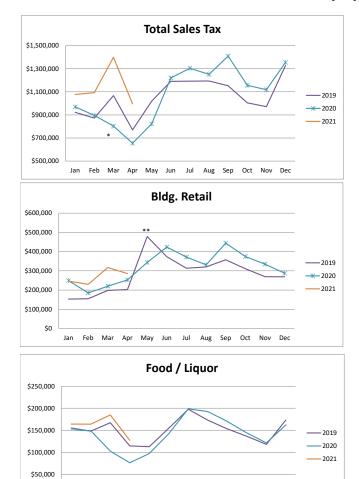

## Seasonality by Category: 2019-2021

Sales/Promotions/Events:

Father's Day Gift with Purchase through 6/20. Spend \$150 at any Outlets store & get a Under Armour hat Until 6/20 tell your best dad joke, get a \$10 Outlets Gift Card. See our favorites on our social media. "Welcome Summer" Gift with Purchase from 6/21–30. Spend \$50, get a FREE ice cream from Rocky Mountain I The Outlets hosted a community blood drive event on June 15th with Vitalant.

#### Other Notes:

\* All categories - COVID 19 caused shutdown 3/15-6/1/20. Indoor dining closed 11/20-1/19 unless 5 Star cert.
\*\* Bldg. Retail - received a one-time audit payment of \$250,000 in May 19 & Dec 20 reclassed TIF of \$77K
\*\*\*Online Retail - this category continues to rise as a result of the Wayfair ruling