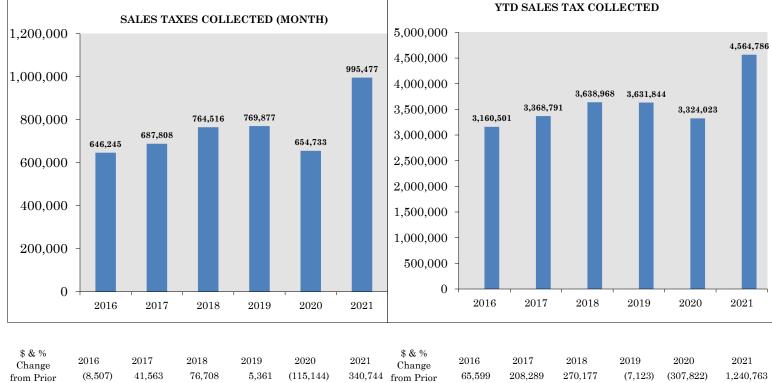

## Year Over Year Comparison of Sales Tax by Category

|       |              |              | Tota               | al Sales Tax |              |             |          |
|-------|--------------|--------------|--------------------|--------------|--------------|-------------|----------|
|       |              |              |                    |              |              |             | % change |
|       | 2016         | 2017         | 2018               | 2019         | 2020         | 2021        | from PY  |
| Jan   | \$766,849    | \$818,538    | \$885,926          | \$921,764    | \$969,901    | \$1,077,219 | 11.06%   |
| Feb   | \$763,151    | \$819,529    | \$925,320          | \$872,851    | \$896,207    | \$1,092,927 | 21.95%   |
| Mar   | \$984,257    | \$1,042,916  | \$1,063,206        | \$1,067,353  | \$803,182    | \$1,399,163 | 74.20%   |
| Apr   | \$646,245    | \$687,808    | \$764,516          | \$769,877    | \$654,733    | \$995,477   | 52.04%   |
| May   | \$666,068    | \$726,443    | \$802 <i>,</i> 688 | \$1,019,604  | \$822,617    | \$0         | n/a      |
| Jun   | \$1,009,478  | \$1,072,383  | \$1,099,967        | \$1,191,209  | \$1,221,145  | \$0         | n/a      |
| Jul   | \$977,228    | \$1,068,708  | \$1,075,530        | \$1,192,519  | \$1,304,240  | \$0         | n/a      |
| Aug   | \$951,341    | \$984,853    | \$1,038,181        | \$1,193,502  | \$1,251,475  | \$0         | n/a      |
| Sep   | \$1,014,190  | \$1,037,088  | \$1,024,673        | \$1,153,033  | \$1,409,632  | \$0         | n/a      |
| Oct   | \$896,612    | \$797,367    | \$848,734          | \$1,004,624  | \$1,156,700  | \$0         | n/a      |
| Nov   | \$865,772    | \$919,649    | \$891,605          | \$971,770    | \$1,118,262  | \$0         | n/a      |
| Dec   | \$1,182,890  | \$1,209,640  | \$1,228,422        | \$1,328,041  | \$1,355,362  | \$0         | n/a      |
| Total | \$10,724,079 | \$11,184,921 | \$11,648,768       | \$12,686,146 | \$12,963,456 | \$4,564,786 | 37.33%   |