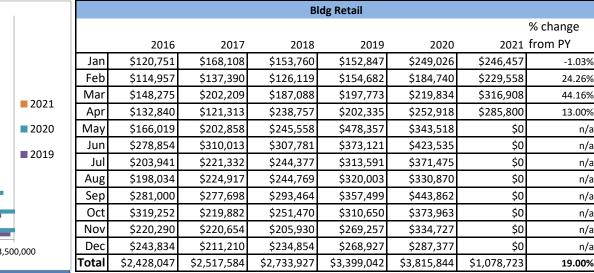

## Town of Silverthorne Sales Tax by Sector

## Year Over Year Comparison of Sales Tax by Category

|       |              |              | Tota               | al Sales Tax |              |             |          |
|-------|--------------|--------------|--------------------|--------------|--------------|-------------|----------|
|       |              |              |                    |              |              |             | % change |
|       | 2016         | 2017         | 2018               | 2019         | 2020         | 2021        | from PY  |
| Jan   | \$766,849    | \$818,538    | \$885,926          | \$921,764    | \$969,901    | \$1,077,219 | 11.06%   |
| Feb   | \$763,151    | \$819,529    | \$925,320          | \$872,851    | \$896,207    | \$1,092,927 | 21.95%   |
| Mar   | \$984,257    | \$1,042,916  | \$1,063,206        | \$1,067,353  | \$803,182    | \$1,399,163 | 74.20%   |
| Apr   | \$646,245    | \$687,808    | \$764,516          | \$769,877    | \$654,733    | \$995,477   | 52.04%   |
| May   | \$666,068    | \$726,443    | \$802 <i>,</i> 688 | \$1,019,604  | \$822,617    | \$0         | n/a      |
| Jun   | \$1,009,478  | \$1,072,383  | \$1,099,967        | \$1,191,209  | \$1,221,145  | \$0         | n/a      |
| Jul   | \$977,228    | \$1,068,708  | \$1,075,530        | \$1,192,519  | \$1,304,240  | \$0         | n/a      |
| Aug   | \$951,341    | \$984,853    | \$1,038,181        | \$1,193,502  | \$1,251,475  | \$0         | n/a      |
| Sep   | \$1,014,190  | \$1,037,088  | \$1,024,673        | \$1,153,033  | \$1,409,632  | \$0         | n/a      |
| Oct   | \$896,612    | \$797,367    | \$848,734          | \$1,004,624  | \$1,156,700  | \$0         | n/a      |
| Nov   | \$865,772    | \$919,649    | \$891,605          | \$971,770    | \$1,118,262  | \$0         | n/a      |
| Dec   | \$1,182,890  | \$1,209,640  | \$1,228,422        | \$1,328,041  | \$1,355,362  | \$0         | n/a      |
| Total | \$10,724,079 | \$11,184,921 | \$11,648,768       | \$12,686,146 | \$12,963,456 | \$4,564,786 | 37.33%   |