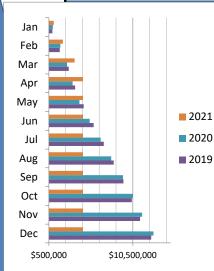

## Seasonality by Category: 2019-2021

Sales/Promotions/Events:

Father's Day Gift with Purchase through 6/20. Spend \$150 at any Outlets store & get a Under Armour hat Until 6/20 tell your best dad joke, get a \$10 Outlets Gift Card. See our favorites on our social media. "Welcome Summer" Gift with Purchase from 6/21–30. Spend \$50, get a FREE ice cream from Rocky Mountain I The Outlets hosted a community blood drive event on June 15th with Vitalant.

Closures:

#### none

#### Other Notes:

\* All categories - COVID 19 caused shutdown 3/15-6/1/20. Indoor dining closed 11/20-1/19 unless 5 Star cert.
\*\* Bldg. Retail - received a one-time audit payment of \$250,000 in May 19 & Dec 20 reclassed TIF of \$77K
\*\*\*Online Retail - this category continues to rise as a result of the Wayfair ruling

\*\*\*\* Services - received audit payments of \$40,000 in May 2020

\*\*\*\*\*Outlets - received a payment of \$100,000 on one account in Feb 21

Jul Aug

Online Retail \*\*\*

Sep

Oct Nov Dec

\$0

\$100,000 \$90,000 Jan