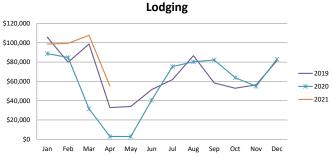

\*\*\*\* Services - received audit payments of \$40,000 in May 2020

\*\*\*\*\*Outlets - received a payment of \$100,000 on one account in Feb 21

Jul Aug

Online Retail \*\*\*

Sep

Oct Nov Dec

\$0

\$100,000 \$90,000 Jan

Feb Mar Apr

May Jun