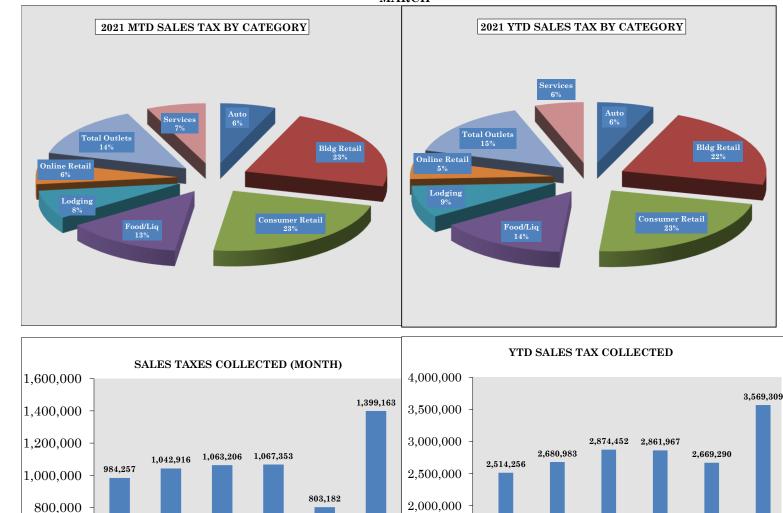

#### **MARCH**

600,000

400,000

200,000

1,500,000

1,000,000

500,000

## Year Over Year Comparison of Sales Tax by Category

|       |              |              | Tota         | al Sales Tax |              |             |          |
|-------|--------------|--------------|--------------|--------------|--------------|-------------|----------|
|       |              |              |              |              |              |             | % change |
|       | 2016         | 2017         | 2018         | 2019         | 2020         | 2021        | from PY  |
| Jan   | \$766,849    | \$818,538    | \$885,926    | \$921,764    | \$969,901    | \$1,077,219 | 11.06%   |
| Feb   | \$763,151    | \$819,529    | \$925,320    | \$872,851    | \$896,207    | \$1,092,927 | 21.95%   |
| Mar   | \$984,257    | \$1,042,916  | \$1,063,206  | \$1,067,353  | \$803,182    | \$1,399,163 | 74.20%   |
| Apr   | \$646,245    | \$687,808    | \$764,516    | \$769,877    | \$654,733    | \$0         | n/a      |
| May   | \$666,068    | \$726,443    | \$802,688    | \$1,019,604  | \$822,617    | \$0         | n/a      |
| Jun   | \$1,009,478  | \$1,072,383  | \$1,099,967  | \$1,191,209  | \$1,221,145  | \$0         | n/a      |
| Jul   | \$977,228    | \$1,068,708  | \$1,075,530  | \$1,192,519  | \$1,304,240  | \$0         | n/a      |
| Aug   | \$951,341    | \$984,853    | \$1,038,181  | \$1,193,502  | \$1,251,475  | \$0         | n/a      |
| Sep   | \$1,014,190  | \$1,037,088  | \$1,024,673  | \$1,153,033  | \$1,409,632  | \$0         | n/a      |
| Oct   | \$896,612    | \$797,367    | \$848,734    | \$1,004,624  | \$1,156,700  | \$0         | n/a      |
| Nov   | \$865,772    | \$919,649    | \$891,605    | \$971,770    | \$1,118,262  | \$0         | n/a      |
| Dec   | \$1,182,890  | \$1,209,640  | \$1,228,422  | \$1,328,041  | \$1,355,362  | \$0         | n/a      |
| Total | \$10,724,079 | \$11,184,921 | \$11,648,768 | \$12,686,146 | \$12,963,456 | \$3,569,309 | 33.72%   |