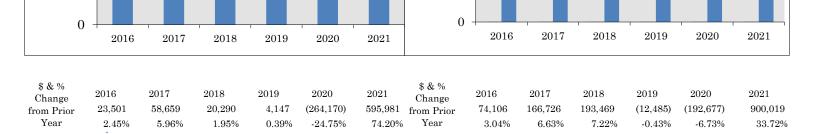

#### **MARCH**

600,000

400,000

200,000

1,500,000

1,000,000

500,000

## Year Over Year Comparison of Sales Tax by Category

|       |              |              | Tota         | al Sales Tax |              |             |          |
|-------|--------------|--------------|--------------|--------------|--------------|-------------|----------|
|       |              |              |              |              |              |             | % change |
|       | 2016         | 2017         | 2018         | 2019         | 2020         | 2021        | from PY  |
| Jan   | \$766,849    | \$818,538    | \$885,926    | \$921,764    | \$969,901    | \$1,077,219 | 11.06%   |
| Feb   | \$763,151    | \$819,529    | \$925,320    | \$872,851    | \$896,207    | \$1,092,927 | 21.95%   |
| Mar   | \$984,257    | \$1,042,916  | \$1,063,206  | \$1,067,353  | \$803,182    | \$1,399,163 | 74.20%   |
| Apr   | \$646,245    | \$687,808    | \$764,516    | \$769,877    | \$654,733    | \$0         | n/a      |
| May   | \$666,068    | \$726,443    | \$802,688    | \$1,019,604  | \$822,617    | \$0         | n/a      |
| Jun   | \$1,009,478  | \$1,072,383  | \$1,099,967  | \$1,191,209  | \$1,221,145  | \$0         | n/a      |
| Jul   | \$977,228    | \$1,068,708  | \$1,075,530  | \$1,192,519  | \$1,304,240  | \$0         | n/a      |
| Aug   | \$951,341    | \$984,853    | \$1,038,181  | \$1,193,502  | \$1,251,475  | \$0         | n/a      |
| Sep   | \$1,014,190  | \$1,037,088  | \$1,024,673  | \$1,153,033  | \$1,409,632  | \$0         | n/a      |
| Oct   | \$896,612    | \$797,367    | \$848,734    | \$1,004,624  | \$1,156,700  | \$0         | n/a      |
| Nov   | \$865,772    | \$919,649    | \$891,605    | \$971,770    | \$1,118,262  | \$0         | n/a      |
| Dec   | \$1,182,890  | \$1,209,640  | \$1,228,422  | \$1,328,041  | \$1,355,362  | \$0         | n/a      |
| Total | \$10,724,079 | \$11,184,921 | \$11,648,768 | \$12,686,146 | \$12,963,456 | \$3,569,309 | 33.72%   |