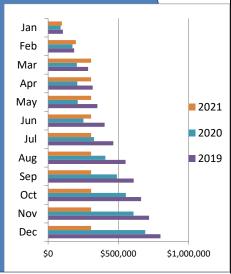

|   |       |           |           |           | Lodging   |           |           |          |
|---|-------|-----------|-----------|-----------|-----------|-----------|-----------|----------|
|   |       |           |           |           |           |           |           | % change |
|   |       | 2016      | 2017      | 2018      | 2019      | 2020      | 2021      | from PY  |
|   | Jan   | \$50,669  | \$64,003  | \$74,095  | \$105,812 | \$88,758  | \$98,632  | 11.12%   |
|   | Feb   | \$67,039  | \$66,921  | \$73,110  | \$79,840  | \$84,769  | \$99,395  | 17.25%   |
|   | Mar   | \$79,596  | \$89,447  | \$93,621  | \$98,676  | \$31,507  | \$107,696 | 241.81%  |
| L | Apr   | \$24,974  | \$26,442  | \$33,066  | \$32,840  | \$2,934   | \$0       | n/a      |
| ) | May   | \$18,956  | \$27,102  | \$26,950  | \$33,958  | \$2,868   | \$0       | n/a      |
|   | Jun   | \$36,857  | \$45,589  | \$54,705  | \$51,435  | \$40,519  | \$0       | n/a      |
| 9 | Jul   | \$52,276  | \$64,917  | \$67,191  | \$61,819  | \$75,325  | \$0       | n/a      |
|   | Aug   | \$43,902  | \$56,080  | \$57,191  | \$86,637  | \$80,288  | \$0       | n/a      |
|   | Sep   | \$43,838  | \$49,148  | \$62,467  | \$58,317  | \$82,174  | \$0       | n/a      |
|   | Oct   | \$27,585  | \$35,417  | \$41,212  | \$52,909  | \$63,897  | \$0       | n/a      |
|   | Nov   | \$22,290  | \$33,973  | \$58,435  | \$56,326  | \$54,928  | \$0       | n/a      |
|   | Dec   | \$62,271  | \$70,932  | \$99,874  | \$81,436  | \$82,845  | \$0       | n/a      |
|   | Total | \$530,252 | \$629,970 | \$741,916 | \$800,005 | \$690,813 | \$305,723 | 49.11%   |