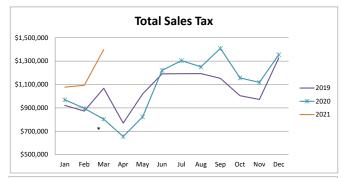

## Year Over Year Comparison of Sales Tax by Category

|       |              |              | Tota         | al Sales Tax |              |             |          |
|-------|--------------|--------------|--------------|--------------|--------------|-------------|----------|
|       |              |              |              |              |              |             | % change |
|       | 2016         | 2017         | 2018         | 2019         | 2020         | 2021        | from PY  |
| Jan   | \$766,849    | \$818,538    | \$885,926    | \$921,764    | \$969,901    | \$1,077,219 | 11.06%   |
| Feb   | \$763,151    | \$819,529    | \$925,320    | \$872,851    | \$896,207    | \$1,092,927 | 21.95%   |
| Mar   | \$984,257    | \$1,042,916  | \$1,063,206  | \$1,067,353  | \$803,182    | \$1,399,163 | 74.20%   |
| Apr   | \$646,245    | \$687,808    | \$764,516    | \$769,877    | \$654,733    | \$0         | n/a      |
| May   | \$666,068    | \$726,443    | \$802,688    | \$1,019,604  | \$822,617    | \$0         | n/a      |
| Jun   | \$1,009,478  | \$1,072,383  | \$1,099,967  | \$1,191,209  | \$1,221,145  | \$0         | n/a      |
| Jul   | \$977,228    | \$1,068,708  | \$1,075,530  | \$1,192,519  | \$1,304,240  | \$0         | n/a      |
| Aug   | \$951,341    | \$984,853    | \$1,038,181  | \$1,193,502  | \$1,251,475  | \$0         | n/a      |
| Sep   | \$1,014,190  | \$1,037,088  | \$1,024,673  | \$1,153,033  | \$1,409,632  | \$0         | n/a      |
| Oct   | \$896,612    | \$797,367    | \$848,734    | \$1,004,624  | \$1,156,700  | \$0         | n/a      |
| Nov   | \$865,772    | \$919,649    | \$891,605    | \$971,770    | \$1,118,262  | \$0         | n/a      |
| Dec   | \$1,182,890  | \$1,209,640  | \$1,228,422  | \$1,328,041  | \$1,355,362  | \$0         | n/a      |
| Total | \$10,724,079 | \$11,184,921 | \$11,648,768 | \$12,686,146 | \$12,963,456 | \$3,569,309 | 33.72%   |

## Seasonality by Category: 2019-2021