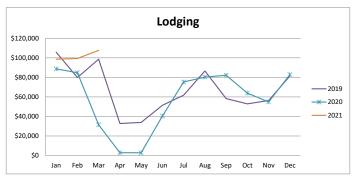

|   |       |           |           |           | Lodging   |           |           |          |
|---|-------|-----------|-----------|-----------|-----------|-----------|-----------|----------|
|   |       |           |           |           |           |           |           | % change |
|   |       | 2016      | 2017      | 2018      | 2019      | 2020      | 2021      | from PY  |
|   | Jan   | \$50,669  | \$64,003  | \$74,095  | \$105,812 | \$88,758  | \$98,632  | 11.12%   |
|   | Feb   | \$67,039  | \$66,921  | \$73,110  | \$79,840  | \$84,769  | \$99,395  | 17.25%   |
|   | Mar   | \$79,596  | \$89,447  | \$93,621  | \$98,676  | \$31,507  | \$107,696 | 241.81%  |
| L | Apr   | \$24,974  | \$26,442  | \$33,066  | \$32,840  | \$2,934   | \$0       | n/a      |
| ) | May   | \$18,956  | \$27,102  | \$26,950  | \$33,958  | \$2,868   | \$0       | n/a      |
|   | Jun   | \$36,857  | \$45,589  | \$54,705  | \$51,435  | \$40,519  | \$0       | n/a      |
| 9 | Jul   | \$52,276  | \$64,917  | \$67,191  | \$61,819  | \$75,325  | \$0       | n/a      |
|   | Aug   | \$43,902  | \$56,080  | \$57,191  | \$86,637  | \$80,288  | \$0       | n/a      |
|   | Sep   | \$43,838  | \$49,148  | \$62,467  | \$58,317  | \$82,174  | \$0       | n/a      |
|   | Oct   | \$27,585  | \$35,417  | \$41,212  | \$52,909  | \$63,897  | \$0       | n/a      |
|   | Nov   | \$22,290  | \$33,973  | \$58,435  | \$56,326  | \$54,928  | \$0       | n/a      |
|   | Dec   | \$62,271  | \$70,932  | \$99,874  | \$81,436  | \$82,845  | \$0       | n/a      |
|   | Total | \$530,252 | \$629,970 | \$741,916 | \$800,005 | \$690,813 | \$305,723 | 49.11%   |

## Seasonality by Category: 2019-2021