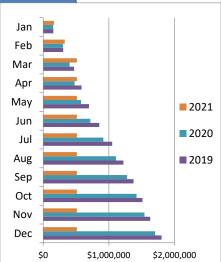

## Year Over Year Comparison of Sales Tax by Category

|       |              |              | Tota         | al Sales Tax |              |             |          |
|-------|--------------|--------------|--------------|--------------|--------------|-------------|----------|
|       |              |              |              |              |              |             | % change |
|       | 2016         | 2017         | 2018         | 2019         | 2020         | 2021        | from PY  |
| Jan   | \$766,849    | \$818,538    | \$885,926    | \$921,764    | \$969,901    | \$1,077,219 | 11.06%   |
| Feb   | \$763,151    | \$819,529    | \$925,320    | \$872,851    | \$896,207    | \$1,092,927 | 21.95%   |
| Mar   | \$984,257    | \$1,042,916  | \$1,063,206  | \$1,067,353  | \$803,182    | \$1,399,163 | 74.20%   |
| Apr   | \$646,245    | \$687,808    | \$764,516    | \$769,877    | \$654,733    | \$0         | n/a      |
| May   | \$666,068    | \$726,443    | \$802,688    | \$1,019,604  | \$822,617    | \$0         | n/a      |
| Jun   | \$1,009,478  | \$1,072,383  | \$1,099,967  | \$1,191,209  | \$1,221,145  | \$0         | n/a      |
| Jul   | \$977,228    | \$1,068,708  | \$1,075,530  | \$1,192,519  | \$1,304,240  | \$0         | n/a      |
| Aug   | \$951,341    | \$984,853    | \$1,038,181  | \$1,193,502  | \$1,251,475  | \$0         | n/a      |
| Sep   | \$1,014,190  | \$1,037,088  | \$1,024,673  | \$1,153,033  | \$1,409,632  | \$0         | n/a      |
| Oct   | \$896,612    | \$797,367    | \$848,734    | \$1,004,624  | \$1,156,700  | \$0         | n/a      |
| Nov   | \$865,772    | \$919,649    | \$891,605    | \$971,770    | \$1,118,262  | \$0         | n/a      |
| Dec   | \$1,182,890  | \$1,209,640  | \$1,228,422  | \$1,328,041  | \$1,355,362  | \$0         | n/a      |
| Total | \$10,724,079 | \$11,184,921 | \$11,648,768 | \$12,686,146 | \$12,963,456 | \$3,569,309 | 33.72%   |