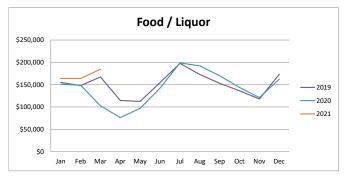

|       |             |             | Foo         | d & Liquor  |             |           |          |
|-------|-------------|-------------|-------------|-------------|-------------|-----------|----------|
|       |             |             |             |             |             |           | % change |
|       | 2016        | 2017        | 2018        | 2019        | 2020        | 2021      | from PY  |
| Jan   | \$131,649   | \$135,920   | \$144,354   | \$155,132   | \$150,841   | \$163,922 | 8.67%    |
| Feb   | \$118,012   | \$144,647   | \$149,271   | \$147,858   | \$148,891   | \$163,757 | 9.98%    |
| Mar   | \$139,365   | \$149,023   | \$158,422   | \$167,215   | \$102,543   | \$184,761 | 80.18%   |
| Apr   | \$101,339   | \$98,694    | \$113,784   | \$114,506   | \$76,197    | \$0       | n/a      |
| May   | \$96,090    | \$108,019   | \$115,475   | \$112,621   | \$97,170    | \$0       | n/a      |
| Jun   | \$138,306   | \$146,538   | \$161,344   | \$154,670   | \$142,258   | \$0       | n/a      |
| Jul   | \$158,077   | \$181,966   | \$186,654   | \$197,592   | \$198,570   | \$0       | n/a      |
| Aug   | \$154,294   | \$148,280   | \$173,951   | \$172,914   | \$192,378   | \$0       | n/a      |
| Sep   | \$139,326   | \$140,160   | \$147,993   | \$153,067   | \$169,933   | \$0       | n/a      |
| Oct   | \$113,465   | \$105,101   | \$121,172   | \$136,288   | \$143,759   | \$0       | n/a      |
| Nov   | \$114,187   | \$111,640   | \$130,723   | \$117,955   | \$121,213   | \$0       | n/a      |
| Dec   | \$163,456   | \$154,829   | \$185,635   | \$173,225   | \$162,275   | \$0       | n/a      |
| Total | \$1,567,566 | \$1,624,816 | \$1,788,778 | \$1,803,041 | \$1,706,029 | \$512,441 | 27.39%   |

## Seasonality by Category: 2019-2021