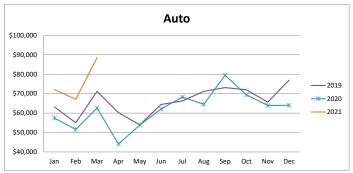

|       |           |           |           | Auto      |           |           |          |
|-------|-----------|-----------|-----------|-----------|-----------|-----------|----------|
|       |           |           |           |           |           |           | % change |
|       | 2016      | 2017      | 2018      | 2019      | 2020      | 2021      | from PY  |
| Jan   | \$59,587  | \$70,101  | \$63,353  | \$63,189  | \$57,451  | \$72,100  | 25.50%   |
| Feb   | \$65,190  | \$56,855  | \$53,841  | \$55,000  | \$51,548  | \$67,090  | 30.15%   |
| Mar   | \$74,112  | \$76,462  | \$76,521  | \$71,174  | \$62,629  | \$88,529  | 41.35%   |
| Apr   | \$78,237  | \$55,273  | \$64,081  | \$60,216  | \$44,130  | \$0       | n/a      |
| May   | \$66,987  | \$63,356  | \$62,160  | \$53,932  | \$53,787  | \$0       | n/a      |
| Jun   | \$78,079  | \$67,352  | \$70,097  | \$64,418  | \$62,103  | \$0       | n/a      |
| Jul   | \$66,894  | \$70,835  | \$68,415  | \$66,250  | \$68,275  | \$0       | n/a      |
| Aug   | \$77,545  | \$66,280  | \$75,510  | \$71,151  | \$64,490  | \$0       | n/a      |
| Sep   | \$81,689  | \$71,883  | \$62,414  | \$73,101  | \$79,448  | \$0       | n/a      |
| Oct   | \$77,443  | \$73,779  | \$73,548  | \$71,995  | \$69,405  | \$0       | n/a      |
| Nov   | \$68,337  | \$74,526  | \$62,477  | \$65,593  | \$63,936  | \$0       | n/a      |
| Dec   | \$79,896  | \$72,905  | \$77,330  | \$76,939  | \$63,983  | \$0       | n/a      |
| Total | \$873,996 | \$819,607 | \$809,746 | \$792,959 | \$741,185 | \$227,718 | 32.68%   |