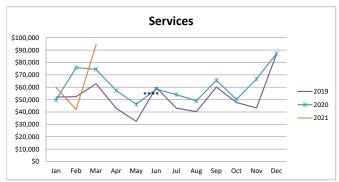

|       |           |           |           | Services  |           |           |          |
|-------|-----------|-----------|-----------|-----------|-----------|-----------|----------|
|       |           |           |           |           |           |           | % change |
|       | 2016      | 2017      | 2018      | 2019      | 2020      | 2021      | from PY  |
| Jan   | \$41,539  | \$45,031  | \$46,531  | \$52,033  | \$49,723  | \$59,753  | 20.17%   |
| Feb   | \$33,814  | \$39,471  | \$169,455 | \$52,323  | \$75,844  | \$42,029  | -44.59%  |
| Mar   | \$52,740  | \$51,096  | \$61,124  | \$62,758  | \$74,437  | \$94,440  | 26.87%   |
| Apr   | \$32,593  | \$45,284  | \$35,108  | \$42,952  | \$57,335  | \$0       | n/a      |
| May   | \$29,301  | \$32,825  | \$41,321  | \$32,410  | \$46,224  | \$0       | n/a      |
| Jun   | \$36,771  | \$42,570  | \$48,491  | \$59,836  | \$58,461  | \$0       | n/a      |
| Jul   | \$28,221  | \$44,488  | \$36,245  | \$43,134  | \$54,059  | \$0       | n/a      |
| Aug   | \$28,797  | \$30,589  | \$35,841  | \$40,270  | \$48,966  | \$0       | n/a      |
| Sep   | \$41,951  | \$46,143  | \$50,147  | \$60,082  | \$65,532  | \$0       | n/a      |
| Oct   | \$31,137  | \$31,881  | \$42,696  | \$47,685  | \$50,125  | \$0       | n/a      |
| Nov   | \$31,692  | \$54,405  | \$46,345  | \$43,262  | \$66,720  | \$0       | n/a      |
| Dec   | \$55,481  | \$79,113  | \$68,318  | \$86,954  | \$87,181  | \$0       | n/a      |
| Total | \$444,036 | \$542,896 | \$681,621 | \$623,698 | \$734,607 | \$196,222 | -1.89%   |

#### none Other Notes:

- \* All categories COVID 19 caused shutdown 3/15-6/1/20. Indoor dining closed 11/20-1/19 unless 5 Star cert.
- \*\* Bldg. Retail received a one-time audit payment of \$250,000 in May 19 & Dec 20 reclassed TIF of \$77K
- \*\*\*Online Retail this category continues to rise as a result of the Wayfair ruling
- \*\*\*\* Services received audit payments of \$40,000 in May 2020
- \*\*\*\*\*Outlets received a payment of \$100,000 on one account in Feb 21