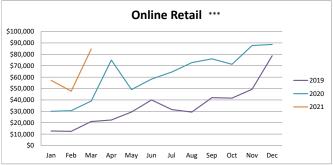

# Year Over Year Comparison of Sales Tax by Category

|       |      |      | Or        | line Retail |           |           |         |  |  |  |  |
|-------|------|------|-----------|-------------|-----------|-----------|---------|--|--|--|--|
|       |      |      |           |             |           | % change  |         |  |  |  |  |
|       | 2016 | 2017 | 2018      | 2019        | 2020      | 2021      | from PY |  |  |  |  |
| Jan   | \$0  | \$0  | \$12,981  | \$12,733    | \$30,008  | \$57,243  | 90.76%  |  |  |  |  |
| Feb   | \$0  | \$0  | \$6,035   | \$12,438    | \$30,568  | \$47,681  | 55.98%  |  |  |  |  |
| Mar   | \$0  | \$0  | \$11,053  | \$21,071    | \$39,087  | \$84,728  | 116.77% |  |  |  |  |
| Apr   | \$0  | \$0  | \$6,066   | \$22,422    | \$74,964  | \$0       | n/a     |  |  |  |  |
| May   | \$0  | \$0  | \$8,969   | \$29,385    | \$49,073  | \$0       | n/a     |  |  |  |  |
| Jun   | \$0  | \$0  | \$4,481   | \$39,986    | \$58,270  | \$0       | n/a     |  |  |  |  |
| Jul   | \$0  | \$0  | \$9,214   | \$31,564    | \$64,485  | \$0       | n/a     |  |  |  |  |
| Aug   | \$0  | \$0  | \$7,835   | \$29,360    | \$72,750  | \$0       | n/a     |  |  |  |  |
| Sep   | \$0  | \$0  | \$11,610  | \$41,998    | \$76,044  | \$0       | n/a     |  |  |  |  |
| Oct   | \$0  | \$0  | \$8,178   | \$41,590    | \$71,296  | \$0       | n/a     |  |  |  |  |
| Nov   | \$0  | \$0  | \$9,257   | \$49,334    | \$87,680  | \$0       | n/a     |  |  |  |  |
| Dec   | \$0  | \$0  | \$24,417  | \$78,765    | \$88,683  | \$0       | n/a     |  |  |  |  |
| Total | \$0  | \$0  | \$120,096 | \$410,646   | \$742,907 | \$189,651 | 90.29%  |  |  |  |  |

#### none Other Notes:

- \* All categories COVID 19 caused shutdown 3/15-6/1/20. Indoor dining closed 11/20-1/19 unless 5 Star cert.
- \*\* Bldg. Retail received a one-time audit payment of \$250,000 in May 19 & Dec 20 reclassed TIF of \$77K
- \*\*\*Online Retail this category continues to rise as a result of the Wayfair ruling
- \*\*\*\* Services received audit payments of \$40,000 in May 2020
- \*\*\*\*\*Outlets received a payment of \$100,000 on one account in Feb 21