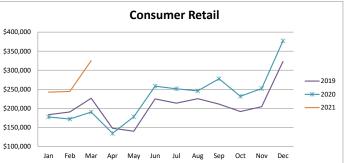

| . p a |             | Co . GA IS  | - Garcepo.  | 1           |             |           |          |
|-------|-------------|-------------|-------------|-------------|-------------|-----------|----------|
|       |             |             | Cons        | umer Retail |             |           |          |
|       |             |             |             |             |             |           | % change |
|       | 2016        | 2017        | 2018        | 2019        | 2020        | 2021      | from PY  |
| Jan   | \$202,751   | \$189,778   | \$203,832   | \$183,056   | \$177,041   | \$242,365 | 36.90%   |
| Feb   | \$200,689   | \$210,656   | \$182,411   | \$190,261   | \$171,871   | \$244,175 | 42.07%   |
| Mar   | \$248,313   | \$251,499   | \$234,563   | \$226,261   | \$190,107   | \$325,000 | 70.96%   |
| Apr   | \$149,127   | \$188,023   | \$139,211   | \$147,573   | \$134,238   | \$0       | n/a      |
| May   | \$153,178   | \$158,034   | \$149,945   | \$139,746   | \$177,548   | \$0       | n/a      |
| Jun   | \$216,633   | \$238,137   | \$233,423   | \$224,453   | \$257,957   | \$0       | n/a      |
| Jul   | \$191,245   | \$200,937   | \$193,321   | \$213,429   | \$251,007   | \$0       | n/a      |
| Aug   | \$201,213   | \$207,697   | \$191,212   | \$225,322   | \$245,658   | \$0       | n/a      |
| Sep   | \$209,426   | \$235,599   | \$193,104   | \$210,774   | \$277,527   | \$0       | n/a      |
| Oct   | \$171,689   | \$172,330   | \$169,501   | \$191,445   | \$231,418   | \$0       | n/a      |
| Nov   | \$211,629   | \$226,922   | \$217,297   | \$204,186   | \$251,756   | \$0       | n/a      |
| Dec   | \$338,212   | \$360,631   | \$286,386   | \$322,834   | \$376,905   | \$0       | n/a      |
| Total | \$2,494,105 | \$2,640,243 | \$2,394,207 | \$2,479,339 | \$2,743,032 | \$811,540 | 50.56%   |