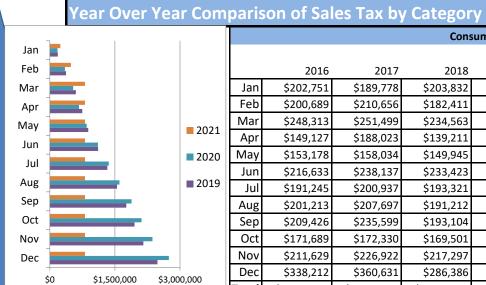

## Year Over Year Comparison of Sales Tax by Category

|       |              |              | Tota         | al Sales Tax |              |             |          |
|-------|--------------|--------------|--------------|--------------|--------------|-------------|----------|
|       |              |              |              |              |              |             | % change |
|       | 2016         | 2017         | 2018         | 2019         | 2020         | 2021        | from PY  |
| Jan   | \$766,849    | \$818,538    | \$885,926    | \$921,764    | \$969,901    | \$1,077,219 | 11.06%   |
| Feb   | \$763,151    | \$819,529    | \$925,320    | \$872,851    | \$896,207    | \$1,092,927 | 21.95%   |
| Mar   | \$984,257    | \$1,042,916  | \$1,063,206  | \$1,067,353  | \$803,182    | \$1,399,163 | 74.20%   |
| Apr   | \$646,245    | \$687,808    | \$764,516    | \$769,877    | \$654,733    | \$0         | n/a      |
| May   | \$666,068    | \$726,443    | \$802,688    | \$1,019,604  | \$822,617    | \$0         | n/a      |
| Jun   | \$1,009,478  | \$1,072,383  | \$1,099,967  | \$1,191,209  | \$1,221,145  | \$0         | n/a      |
| Jul   | \$977,228    | \$1,068,708  | \$1,075,530  | \$1,192,519  | \$1,304,240  | \$0         | n/a      |
| Aug   | \$951,341    | \$984,853    | \$1,038,181  | \$1,193,502  | \$1,251,475  | \$0         | n/a      |
| Sep   | \$1,014,190  | \$1,037,088  | \$1,024,673  | \$1,153,033  | \$1,409,632  | \$0         | n/a      |
| Oct   | \$896,612    | \$797,367    | \$848,734    | \$1,004,624  | \$1,156,700  | \$0         | n/a      |
| Nov   | \$865,772    | \$919,649    | \$891,605    | \$971,770    | \$1,118,262  | \$0         | n/a      |
| Dec   | \$1,182,890  | \$1,209,640  | \$1,228,422  | \$1,328,041  | \$1,355,362  | \$0         | n/a      |
| Total | \$10,724,079 | \$11,184,921 | \$11,648,768 | \$12,686,146 | \$12,963,456 | \$3,569,309 | 33.72%   |

| . p a |             | Co . GA IS  | - Garcepo.  | 1           |             |           |          |
|-------|-------------|-------------|-------------|-------------|-------------|-----------|----------|
|       |             |             | Cons        | umer Retail |             |           |          |
|       |             |             |             |             |             |           | % change |
|       | 2016        | 2017        | 2018        | 2019        | 2020        | 2021      | from PY  |
| Jan   | \$202,751   | \$189,778   | \$203,832   | \$183,056   | \$177,041   | \$242,365 | 36.90%   |
| Feb   | \$200,689   | \$210,656   | \$182,411   | \$190,261   | \$171,871   | \$244,175 | 42.07%   |
| Mar   | \$248,313   | \$251,499   | \$234,563   | \$226,261   | \$190,107   | \$325,000 | 70.96%   |
| Apr   | \$149,127   | \$188,023   | \$139,211   | \$147,573   | \$134,238   | \$0       | n/a      |
| May   | \$153,178   | \$158,034   | \$149,945   | \$139,746   | \$177,548   | \$0       | n/a      |
| Jun   | \$216,633   | \$238,137   | \$233,423   | \$224,453   | \$257,957   | \$0       | n/a      |
| Jul   | \$191,245   | \$200,937   | \$193,321   | \$213,429   | \$251,007   | \$0       | n/a      |
| Aug   | \$201,213   | \$207,697   | \$191,212   | \$225,322   | \$245,658   | \$0       | n/a      |
| Sep   | \$209,426   | \$235,599   | \$193,104   | \$210,774   | \$277,527   | \$0       | n/a      |
| Oct   | \$171,689   | \$172,330   | \$169,501   | \$191,445   | \$231,418   | \$0       | n/a      |
| Nov   | \$211,629   | \$226,922   | \$217,297   | \$204,186   | \$251,756   | \$0       | n/a      |
| Dec   | \$338,212   | \$360,631   | \$286,386   | \$322,834   | \$376,905   | \$0       | n/a      |
| Total | \$2,494,105 | \$2,640,243 | \$2,394,207 | \$2,479,339 | \$2,743,032 | \$811,540 | 50.56%   |

## Seasonality by Category: 2019-2021