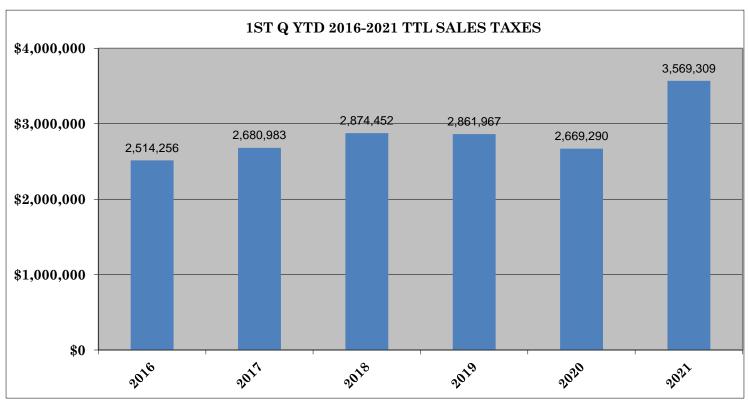

## Year Over Year Comparison of Sales Tax by Category

|       |              |              | Tota         | al Sales Tax |              |             |          |
|-------|--------------|--------------|--------------|--------------|--------------|-------------|----------|
|       |              |              |              |              |              |             | % change |
|       | 2016         | 2017         | 2018         | 2019         | 2020         | 2021        | from PY  |
| Jan   | \$766,849    | \$818,538    | \$885,926    | \$921,764    | \$969,901    | \$1,077,219 | 11.06%   |
| Feb   | \$763,151    | \$819,529    | \$925,320    | \$872,851    | \$896,207    | \$1,092,927 | 21.95%   |
| Mar   | \$984,257    | \$1,042,916  | \$1,063,206  | \$1,067,353  | \$803,182    | \$1,399,163 | 74.20%   |
| Apr   | \$646,245    | \$687,808    | \$764,516    | \$769,877    | \$654,733    | \$0         | n/a      |
| May   | \$666,068    | \$726,443    | \$802,688    | \$1,019,604  | \$822,617    | \$0         | n/a      |
| Jun   | \$1,009,478  | \$1,072,383  | \$1,099,967  | \$1,191,209  | \$1,221,145  | \$0         | n/a      |
| Jul   | \$977,228    | \$1,068,708  | \$1,075,530  | \$1,192,519  | \$1,304,240  | \$0         | n/a      |
| Aug   | \$951,341    | \$984,853    | \$1,038,181  | \$1,193,502  | \$1,251,475  | \$0         | n/a      |
| Sep   | \$1,014,190  | \$1,037,088  | \$1,024,673  | \$1,153,033  | \$1,409,632  | \$0         | n/a      |
| Oct   | \$896,612    | \$797,367    | \$848,734    | \$1,004,624  | \$1,156,700  | \$0         | n/a      |
| Nov   | \$865,772    | \$919,649    | \$891,605    | \$971,770    | \$1,118,262  | \$0         | n/a      |
| Dec   | \$1,182,890  | \$1,209,640  | \$1,228,422  | \$1,328,041  | \$1,355,362  | \$0         | n/a      |
| Total | \$10,724,079 | \$11,184,921 | \$11,648,768 | \$12,686,146 | \$12,963,456 | \$3,569,309 | 33.72%   |