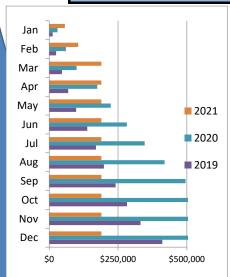

# Year Over Year Comparison of Sales Tax by Category

|       |      |      | Or        | line Retail |           |           |         |  |  |  |  |
|-------|------|------|-----------|-------------|-----------|-----------|---------|--|--|--|--|
|       |      |      |           |             |           | % change  |         |  |  |  |  |
|       | 2016 | 2017 | 2018      | 2019        | 2020      | 2021      | from PY |  |  |  |  |
| Jan   | \$0  | \$0  | \$12,981  | \$12,733    | \$30,008  | \$57,243  | 90.76%  |  |  |  |  |
| Feb   | \$0  | \$0  | \$6,035   | \$12,438    | \$30,568  | \$47,681  | 55.98%  |  |  |  |  |
| Mar   | \$0  | \$0  | \$11,053  | \$21,071    | \$39,087  | \$84,728  | 116.77% |  |  |  |  |
| Apr   | \$0  | \$0  | \$6,066   | \$22,422    | \$74,964  | \$0       | n/a     |  |  |  |  |
| May   | \$0  | \$0  | \$8,969   | \$29,385    | \$49,073  | \$0       | n/a     |  |  |  |  |
| Jun   | \$0  | \$0  | \$4,481   | \$39,986    | \$58,270  | \$0       | n/a     |  |  |  |  |
| Jul   | \$0  | \$0  | \$9,214   | \$31,564    | \$64,485  | \$0       | n/a     |  |  |  |  |
| Aug   | \$0  | \$0  | \$7,835   | \$29,360    | \$72,750  | \$0       | n/a     |  |  |  |  |
| Sep   | \$0  | \$0  | \$11,610  | \$41,998    | \$76,044  | \$0       | n/a     |  |  |  |  |
| Oct   | \$0  | \$0  | \$8,178   | \$41,590    | \$71,296  | \$0       | n/a     |  |  |  |  |
| Nov   | \$0  | \$0  | \$9,257   | \$49,334    | \$87,680  | \$0       | n/a     |  |  |  |  |
| Dec   | \$0  | \$0  | \$24,417  | \$78,765    | \$88,683  | \$0       | n/a     |  |  |  |  |
| Total | \$0  | \$0  | \$120,096 | \$410,646   | \$742,907 | \$189,651 | 90.29%  |  |  |  |  |