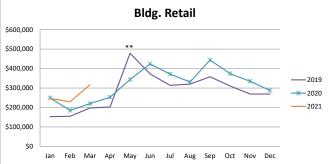

|       |             |             | В           | ldg Retail  |             |           |          |
|-------|-------------|-------------|-------------|-------------|-------------|-----------|----------|
|       |             |             |             |             |             |           | % change |
|       | 2016        | 2017        | 2017 2018   |             | 2020        | 2021      | from PY  |
| Jan   | \$120,751   | \$168,108   | \$153,760   | \$152,847   | \$249,026   | \$246,457 | -1.03%   |
| Feb   | \$114,957   | \$137,390   | \$126,119   | \$154,682   | \$184,740   | \$229,558 | 24.26%   |
| Mar   | \$148,275   | \$202,209   | \$187,088   | \$197,773   | \$219,834   | \$316,908 | 44.16%   |
| Apr   | \$132,840   | \$121,313   | \$238,757   | \$202,335   | \$252,918   | \$0       | n/a      |
| May   | \$166,019   | \$202,858   | \$245,558   | \$478,357   | \$343,518   | \$0       | n/a      |
| Jun   | \$278,854   | \$310,013   | \$307,781   | \$373,121   | \$423,535   | \$0       | n/a      |
| Jul   | \$203,941   | \$221,332   | \$244,377   | \$313,591   | \$371,475   | \$0       | n/a      |
| Aug   | \$198,034   | \$224,917   | \$244,769   | \$320,003   | \$330,870   | \$0       | n/a      |
| Sep   | \$281,000   | \$277,698   | \$293,464   | \$357,499   | \$443,862   | \$0       | n/a      |
| Oct   | \$319,252   | \$219,882   | \$251,470   | \$310,650   | \$373,963   | \$0       | n/a      |
| Nov   | \$220,290   | \$220,654   | \$205,930   | \$269,257   | \$334,727   | \$0       | n/a      |
| Dec   | \$243,834   | \$211,210   | \$234,854   | \$268,927   | \$287,377   | \$0       | n/a      |
| Total | \$2,428,047 | \$2,517,584 | \$2,733,927 | \$3,399,042 | \$3,815,844 | \$792,923 | 21.32%   |

## Seasonality by Category: 2019-2021

#### none Other Notes:

- \* All categories COVID 19 caused shutdown 3/15-6/1/20. Indoor dining closed 11/20-1/19 unless 5 Star cert.
- \*\* Bldg. Retail received a one-time audit payment of \$250,000 in May 19 & Dec 20 reclassed TIF of \$77K
- \*\*\*Online Retail this category continues to rise as a result of the Wayfair ruling
- \*\*\*\* Services received audit payments of \$40,000 in May 2020
- \*\*\*\*\*Outlets received a payment of \$100,000 on one account in Feb 21