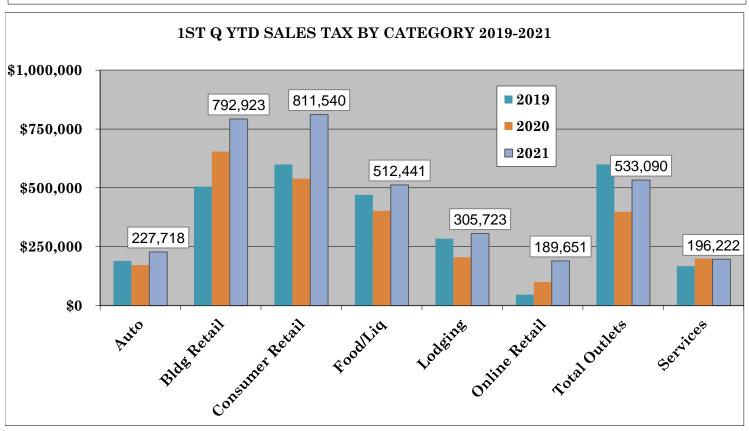

#### **MARCH**





600,000

400,000

200,000

1,500,000

1,000,000

500,000





## Year Over Year Comparison of Sales Tax by Category



|       |              |              | Tota         | al Sales Tax |              |             |          |
|-------|--------------|--------------|--------------|--------------|--------------|-------------|----------|
|       |              |              |              |              |              |             | % change |
|       | 2016         | 2017         | 2018         | 2019         | 2020         | 2021        | from PY  |
| Jan   | \$766,849    | \$818,538    | \$885,926    | \$921,764    | \$969,901    | \$1,077,219 | 11.06%   |
| Feb   | \$763,151    | \$819,529    | \$925,320    | \$872,851    | \$896,207    | \$1,092,927 | 21.95%   |
| Mar   | \$984,257    | \$1,042,916  | \$1,063,206  | \$1,067,353  | \$803,182