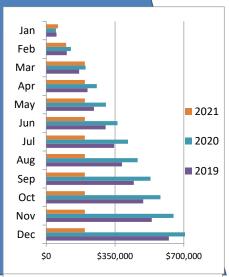

## Year Over Year Comparison of Sales Tax by Category

|       |              |              | Tota         | al Sales Tax |              |             |          |
|-------|--------------|--------------|--------------|--------------|--------------|-------------|----------|
|       |              |              |              |              |              |             | % change |
|       | 2016         | 2017         | 2018         | 2019         | 2020         | 2021        | from PY  |
| Jan   | \$766,849    | \$818,538    | \$885,926    | \$921,764    | \$969,901    | \$1,077,219 | 11.06%   |
| Feb   | \$763,151    | \$819,529    | \$925,320    | \$872,851    | \$896,207    | \$1,092,927 | 21.95%   |
| Mar   | \$984,257    | \$1,042,916  | \$1,063,206  | \$1,067,353  | \$803,182    | \$1,399,163 | 74.20%   |
| Apr   | \$646,245    | \$687,808    | \$764,516    | \$769,877    | \$654,733    | \$0         | n/a      |
| May   | \$666,068    | \$726,443    | \$802,688    | \$1,019,604  | \$822,617    | \$0         | n/a      |
| Jun   | \$1,009,478  | \$1,072,383  | \$1,099,967  | \$1,191,209  | \$1,221,145  | \$0         | n/a      |
| Jul   | \$977,228    | \$1,068,708  | \$1,075,530  | \$1,192,519  | \$1,304,240  | \$0         | n/a      |
| Aug   | \$951,341    | \$984,853    | \$1,038,181  | \$1,193,502  | \$1,251,475  | \$0         | n/a      |
| Sep   | \$1,014,190  | \$1,037,088  | \$1,024,673  | \$1,153,033  | \$1,409,632  | \$0         | n/a      |
| Oct   | \$896,612    | \$797,367    | \$848,734    | \$1,004,624  | \$1,156,700  | \$0         | n/a      |
| Nov   | \$865,772    | \$919,649    | \$891,605    | \$971,770    | \$1,118,262  | \$0         | n/a      |
| Dec   | \$1,182,890  | \$1,209,640  | \$1,228,422  | \$1,328,041  | \$1,355,362  | \$0         | n/a      |
| Total | \$10,724,079 | \$11,184,921 | \$11,648,768 | \$12,686,146 | \$12,963,456 | \$3,569,309 | 33.72%   |