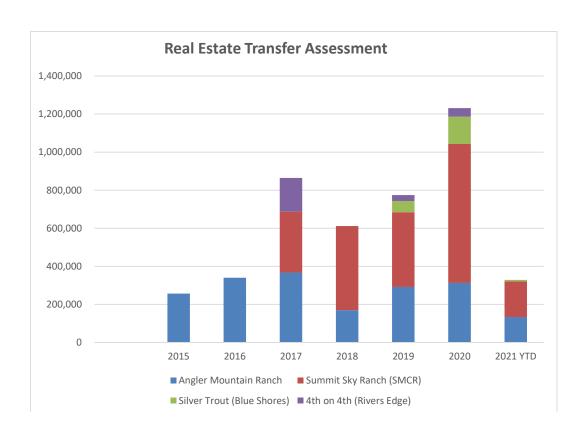

| Real Estat | te Transfei                 | Assessm                       | ent                              |                             |                                          |                                  |                     |                                  |                                   |           |
|------------|-----------------------------|-------------------------------|----------------------------------|-----------------------------|------------------------------------------|----------------------------------|---------------------|----------------------------------|-----------------------------------|-----------|
|            | Angler<br>Mountain<br>Ranch | Summit Sky<br>Ranch<br>(SMCR) | Silver Trout<br>(Blue<br>Shores) | 4th on 4th<br>(Rivers Edge) | 4th St<br>Crossing<br>(not yet<br>built) | Brian Ave.<br>Business<br>Center | Blue River<br>Flats | River West<br>(not yet<br>built) | Summit<br>Blue (not<br>yet built) | Total     |
| 2015       | 256,514                     | 0                             | 0                                | 0                           | 0                                        | 0                                | 0                   | 0                                | 0                                 | 256,514   |
| 2016       | 340,160                     | 0                             | 0                                | 0                           | 0                                        | 0                                | 0                   | 0                                | 0                                 | 340,160   |
| 2017       | 367,245                     | 319,782                       | 0                                | 177,602                     | 0                                        | 0                                | 0                   | 0                                | 0                                 | 864,629   |
| 2018       | 169,380                     | 442,192                       | 0                                | 0                           | 0                                        | 0                                | 0                   | 0                                | 0                                 | 611,572   |
| 2019       | 291,610                     | 392,857                       | 58,749                           | 30,790                      | 0                                        | 0                                | 0                   | 0                                | 0                                 | 774,006   |
| 2020       | 312,436                     | 730,606                       | 143,481                          | 44,605                      | 0                                        | 0                                | 0                   | 0                                | 0                                 | 1,231,128 |
| 2021 YTD   | 133,148                     | 187,868                       | 7,750                            | 0                           | 0                                        | 0                                | 0                   | 0                                | 0                                 | 328,766   |
| TOTAL      | 1,870,493                   | 2,073,305                     | 209,980                          | 252,997                     | 0                                        | 0                                | 0                   | 0                                | 0                                 | 4,406,775 |