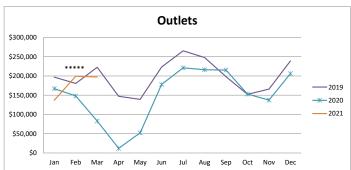

|       |             |             |             | Outlets     |             |           |          |
|-------|-------------|-------------|-------------|-------------|-------------|-----------|----------|
|       |             |             |             |             |             |           | % change |
|       | 2016        | 2017        | 2018        | 2019        | 2020        | 2021      | from PY  |
| Jan   | \$159,904   | \$145,597   | \$187,019   | \$196,963   | \$167,053   | \$136,747 | -18.14%  |
| Feb   | \$163,450   | \$163,590   | \$165,078   | \$180,448   | \$147,975   | \$199,241 | 34.64%   |
| Mar   | \$241,856   | \$223,180   | \$240,814   | \$222,425   | \$83,038    | \$197,102 | 137.36%  |
| Apr   | \$127,134   | \$152,779   | \$134,443   | \$147,033   | \$12,019    | \$0       | n/a      |
| May   | \$135,537   | \$134,248   | \$152,310   | \$139,196   | \$52,430    | \$0       | n/a      |
| Jun   | \$223,978   | \$222,184   | \$219,645   | \$223,289   | \$178,041   | \$0       | n/a      |
| Jul   | \$276,575   | \$284,232   | \$270,114   | \$265,140   | \$221,043   | \$0       | n/a      |
| Aug   | \$247,556   | \$251,010   | \$251,872   | \$247,847   | \$216,074   | \$0       | n/a      |
| Sep   | \$216,960   | \$216,457   | \$203,474   | \$198,194   | \$215,113   | \$0       | n/a      |
| Oct   | \$156,040   | \$158,978   | \$140,958   | \$152,063   | \$152,836   | \$0       | n/a      |
| Nov   | \$197,347   | \$197,530   | \$161,141   | \$165,858   | \$137,302   | \$0       | n/a      |
| Dec   | \$239,740   | \$260,019   | \$251,608   | \$238,959   | \$206,112   | \$0       | n/a      |
| Total | \$2,386,077 | \$2,409,805 | \$2,378,476 | \$2,377,416 | \$1,789,038 | \$533,090 | 33.92%   |

## Seasonality by Category: 2019-2021

#### Outlets:

Sales/Promotions/Events:

Gift a Grad BOGO gift card promo through May 31. Buy \$50 Outlet card and get \$10 card free.

Memorial Day Gift with purchase - free tie-dye kit when spend \$30 or more.

Memorial Day Sidewalk Sale runs from May 27th - 31st.

- The Outlets hosted a community blood drive event on April 13th with Vitalant.