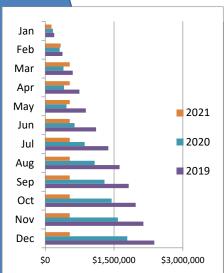

|       |             |             | В           | ldg Retail  |             |           |          |
|-------|-------------|-------------|-------------|-------------|-------------|-----------|----------|
|       |             |             |             |             |             |           | % change |
|       | 2016        | 2017        | 2017 2018   |             | 2020        | 2021      | from PY  |
| Jan   | \$120,751   | \$168,108   | \$153,760   | \$152,847   | \$249,026   | \$246,457 | -1.03%   |
| Feb   | \$114,957   | \$137,390   | \$126,119   | \$154,682   | \$184,740   | \$229,558 | 24.26%   |
| Mar   | \$148,275   | \$202,209   | \$187,088   | \$197,773   | \$219,834   | \$316,908 | 44.16%   |
| Apr   | \$132,840   | \$121,313   | \$238,757   | \$202,335   | \$252,918   | \$0       | n/a      |
| May   | \$166,019   | \$202,858   | \$245,558   | \$478,357   | \$343,518   | \$0       | n/a      |
| Jun   | \$278,854   | \$310,013   | \$307,781   | \$373,121   | \$423,535   | \$0       | n/a      |
| Jul   | \$203,941   | \$221,332   | \$244,377   | \$313,591   | \$371,475   | \$0       | n/a      |
| Aug   | \$198,034   | \$224,917   | \$244,769   | \$320,003   | \$330,870   | \$0       | n/a      |
| Sep   | \$281,000   | \$277,698   | \$293,464   | \$357,499   | \$443,862   | \$0       | n/a      |
| Oct   | \$319,252   | \$219,882   | \$251,470   | \$310,650   | \$373,963   | \$0       | n/a      |
| Nov   | \$220,290   | \$220,654   | \$205,930   | \$269,257   | \$334,727   | \$0       | n/a      |
| Dec   | \$243,834   | \$211,210   | \$234,854   | \$268,927   | \$287,377   | \$0       | n/a      |
| Total | \$2,428,047 | \$2,517,584 | \$2,733,927 | \$3,399,042 | \$3,815,844 | \$792,923 | 21.32%   |