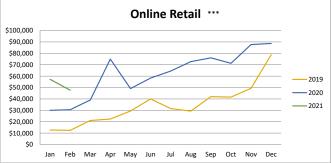

# Year Over Year Comparison of Sales Tax by Category

|       |      |      | On        | line Retail |           |           |          |
|-------|------|------|-----------|-------------|-----------|-----------|----------|
|       |      |      |           |             |           |           | % change |
|       | 2016 | 2017 | 2018      | 2019        | 2020      | 2021      | from PY  |
| Jan   | \$0  | \$0  | \$12,981  | \$12,733    | \$30,008  | \$57,243  | 90.76%   |
| Feb   | \$0  | \$0  | \$6,035   | \$12,438    | \$30,568  | \$47,681  | 55.98%   |
| Mar   | \$0  | \$0  | \$11,053  | \$21,071    | \$39,087  | \$0       | n/a      |
| Apr   | \$0  | \$0  | \$6,066   | \$22,422    | \$74,964  | \$0       | n/a      |
| May   | \$0  | \$0  | \$8,969   | \$29,385    | \$49,073  | \$0       | n/a      |
| Jun   | \$0  | \$0  | \$4,481   | \$39,986    | \$58,270  | \$0       | n/a      |
| Jul   | \$0  | \$0  | \$9,214   | \$31,564    | \$64,485  | \$0       | n/a      |
| Aug   | \$0  | \$0  | \$7,835   | \$29,360    | \$72,750  | \$0       | n/a      |
| Sep   | \$0  | \$0  | \$11,610  | \$41,998    | \$76,044  | \$0       | n/a      |
| Oct   | \$0  | \$0  | \$8,178   | \$41,590    | \$71,296  | \$0       | n/a      |
| Nov   | \$0  | \$0  | \$9,257   | \$49,334    | \$87,680  | \$0       | n/a      |
| Dec   | \$0  | \$0  | \$24,417  | \$78,765    | \$88,683  | \$0       | n/a      |
| Total | \$0  | \$0  | \$120,096 | \$410,646   | \$742,907 | \$104,924 | 73.21%   |

#### Other Notes:

- \* All categories COVID 19 caused shutdown 3/15-6/1/20. Indoor dining closed 11/20-1/19 unless 5 Star cert.
- \*\* Bldg. Retail received a one-time audit payment of \$250,000 in May 19 & Dec 20 reclassed TIF of \$77K
- \*\*\*Online Retail this category continues to rise as a result of the Wayfair ruling
- \*\*\*\* Services received audit payments of \$40,000 in May 2020
- \*\*\*\*\*Outlets received a payment of \$100,000 on one account in Feb 21