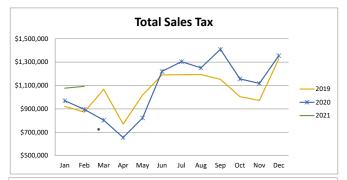

# Year Over Year Comparison of Sales Tax by Category

|       |              |              | Tota         | al Sales Tax |              |             |          |
|-------|--------------|--------------|--------------|--------------|--------------|-------------|----------|
|       |              |              |              |              |              |             | % change |
|       | 2016         | 2017         | 2018         | 2019         | 2020         | 2021        | from PY  |
| Jan   | \$766,849    | \$818,538    | \$885,926    | \$921,764    | \$969,901    | \$1,077,219 | 11.06%   |
| Feb   | \$763,151    | \$819,529    | \$925,320    | \$872,851    | \$896,207    | \$1,092,927 | 21.95%   |
| Mar   | \$984,257    | \$1,042,916  | \$1,063,206  | \$1,067,353  | \$803,182    | \$0         | n/a      |
| Apr   | \$646,245    | \$687,808    | \$764,516    | \$769,877    | \$654,733    | \$0         | n/a      |
| May   | \$666,068    | \$726,443    | \$802,688    | \$1,019,604  | \$822,617    | \$0         | n/a      |
| Jun   | \$1,009,478  | \$1,072,383  | \$1,099,967  | \$1,191,209  | \$1,221,145  | \$0         | n/a      |
| Jul   | \$977,228    | \$1,068,708  | \$1,075,530  | \$1,192,519  | \$1,304,240  | \$0         | n/a      |
| Aug   | \$951,341    | \$984,853    | \$1,038,181  | \$1,193,502  | \$1,251,475  | \$0         | n/a      |
| Sep   | \$1,014,190  | \$1,037,088  | \$1,024,673  | \$1,153,033  | \$1,409,632  | \$0         | n/a      |
| Oct   | \$896,612    | \$797,367    | \$848,734    | \$1,004,624  | \$1,156,700  | \$0         | n/a      |
| Nov   | \$865,772    | \$919,649    | \$891,605    | \$971,770    | \$1,118,262  | \$0         | n/a      |
| Dec   | \$1,182,890  | \$1,209,640  | \$1,228,422  | \$1,328,041  | \$1,355,362  | \$0         | n/a      |
| Total | \$10,724,079 | \$11,184,921 | \$11,648,768 | \$12,686,146 | \$12,963,456 | \$2,170,146 | 16.29%   |

# Seasonality by Category: 2019-2021