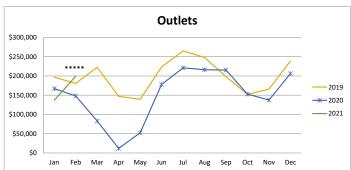

|       |             |             |             | Outlets     |             |           |          |
|-------|-------------|-------------|-------------|-------------|-------------|-----------|----------|
|       |             |             |             |             |             |           | % change |
|       | 2016        | 2017        | 2018        | 2019        | 2020        | 2021      | from PY  |
| Jan   | \$159,904   | \$145,597   | \$187,019   | \$196,963   | \$167,053   | \$136,747 | -18.14%  |
| Feb   | \$163,450   | \$163,590   | \$165,078   | \$180,448   | \$147,975   | \$199,241 | 34.64%   |
| Mar   | \$241,856   | \$223,180   | \$240,814   | \$222,425   | \$83,038    | \$0       | n/a      |
| Apr   | \$127,134   | \$152,779   | \$134,443   | \$147,033   | \$12,019    | \$0       | n/a      |
| May   | \$135,537   | \$134,248   | \$152,310   | \$139,196   | \$52,430    | \$0       | n/a      |
| Jun   | \$223,978   | \$222,184   | \$219,645   | \$223,289   | \$178,041   | \$0       | n/a      |
| Jul   | \$276,575   | \$284,232   | \$270,114   | \$265,140   | \$221,043   | \$0       | n/a      |
| Aug   | \$247,556   | \$251,010   | \$251,872   | \$247,847   | \$216,074   | \$0       | n/a      |
| Sep   | \$216,960   | \$216,457   | \$203,474   | \$198,194   | \$215,113   | \$0       | n/a      |
| Oct   | \$156,040   | \$158,978   | \$140,958   | \$152,063   | \$152,836   | \$0       | n/a      |
| Nov   | \$197,347   | \$197,530   | \$161,141   | \$165,858   | \$137,302   | \$0       | n/a      |
| Dec   | \$239,740   | \$260,019   | \$251,608   | \$238,959   | \$206,112   | \$0       | n/a      |
| Total | \$2,386,077 | \$2,409,805 | \$2,378,476 | \$2,377,416 | \$1,789,038 | \$335,988 | 6.65%    |

# Seasonality by Category: 2019-2021

#### Outlets:

Sales/Promotions/Events:

- The 2X Elite Rewards Promotion ends on April 30th.
- Mother's Day Gift with Purchase promotion will launch on April 30th.
- -The Outlets ran a 25% OFF Spring Sale through April 15th.
- The Outlets hosted a community blood drive event on April 13th with Vitalant.

#### Closures:

Osh Kosh B'Gosh and Nike

#### Other Notes:

- \* All categories COVID 19 caused shutdown 3/15-6/1/20. Indoor dining closed 11/20-1/19 unless 5 Star cert.
- \*\* Bldg. Retail received a one-time audit payment of \$250,000 in May 19 & Dec 20 reclassed TIF of \$77K
- \*\*\*Online Retail this category continues to rise as a result of the Wayfair ruling
- \*\*\*\* Services received audit payments of \$40,000 in May 2020
- \*\*\*\*\*Outlets received a payment of \$100,000 on one account in Feb 21