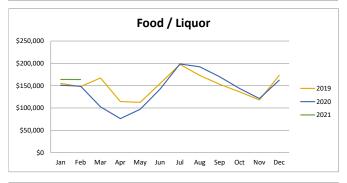

|       |             |             | В           | ldg Retail  |             |           |          |
|-------|-------------|-------------|-------------|-------------|-------------|-----------|----------|
|       |             |             |             |             |             |           | % change |
|       | 2016 203    |             | 2018        | 2019        | 2020        | 2021      | from PY  |
| Jan   | \$120,751   | \$168,108   | \$153,760   | \$152,847   | \$249,026   | \$246,457 | -1.03%   |
| Feb   | \$114,957   | \$137,390   | \$126,119   | \$154,682   | \$184,740   | \$229,558 | 24.26%   |
| Mar   | \$148,275   | \$202,209   | \$187,088   | \$197,773   | \$219,834   | \$0       | n/a      |
| Apr   | \$132,840   | \$121,313   | \$238,757   | \$202,335   | \$252,918   | \$0       | n/a      |
| May   | \$166,019   | \$202,858   | \$245,558   | \$478,357   | \$343,518   | \$0       | n/a      |
| Jun   | \$278,854   | \$310,013   | \$307,781   | \$373,121   | \$423,535   | \$0       | n/a      |
| Jul   | \$203,941   | \$221,332   | \$244,377   | \$313,591   | \$371,475   | \$0       | n/a      |
| Aug   | \$198,034   | \$224,917   | \$244,769   | \$320,003   | \$330,870   | \$0       | n/a      |
| Sep   | \$281,000   | \$277,698   | \$293,464   | \$357,499   | \$443,862   | \$0       | n/a      |
| Oct   | \$319,252   | \$219,882   | \$251,470   | \$310,650   | \$373,963   | \$0       | n/a      |
| Nov   | \$220,290   | \$220,654   | \$205,930   | \$269,257   | \$334,727   | \$0       | n/a      |
| Dec   | \$243,834   | \$211,210   | \$234,854   | \$268,927   | \$287,377   | \$0       | n/a      |
| Total | \$2,428,047 | \$2,517,584 | \$2,733,927 | \$3,399,042 | \$3,815,844 | \$476,015 | 9.74%    |