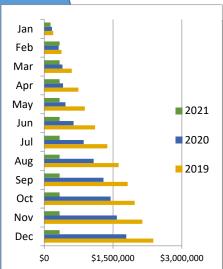

# Year Over Year Comparison of Sales Tax by Category

|       |              |              | Tota         | al Sales Tax |              |             |          |
|-------|--------------|--------------|--------------|--------------|--------------|-------------|----------|
|       |              |              |              |              |              |             | % change |
|       | 2016         | 2017         | 2018         | 2019         | 2020         | 2021        | from PY  |
| Jan   | \$766,849    | \$818,538    | \$885,926    | \$921,764    | \$969,901    | \$1,077,219 | 11.06%   |
| Feb   | \$763,151    | \$819,529    | \$925,320    | \$872,851    | \$896,207    | \$1,092,927 | 21.95%   |
| Mar   | \$984,257    | \$1,042,916  | \$1,063,206  | \$1,067,353  | \$803,182    | \$0         | n/a      |
| Apr   | \$646,245    | \$687,808    | \$764,516    | \$769,877    | \$654,733    | \$0         | n/a      |
| May   | \$666,068    | \$726,443    | \$802,688    | \$1,019,604  | \$822,617    | \$0         | n/a      |
| Jun   | \$1,009,478  | \$1,072,383  | \$1,099,967  | \$1,191,209  | \$1,221,145  | \$0         | n/a      |
| Jul   | \$977,228    | \$1,068,708  | \$1,075,530  | \$1,192,519  | \$1,304,240  | \$0         | n/a      |
| Aug   | \$951,341    | \$984,853    | \$1,038,181  | \$1,193,502  | \$1,251,475  | \$0         | n/a      |
| Sep   | \$1,014,190  | \$1,037,088  | \$1,024,673  | \$1,153,033  | \$1,409,632  | \$0         | n/a      |
| Oct   | \$896,612    | \$797,367    | \$848,734    | \$1,004,624  | \$1,156,700  | \$0         | n/a      |
| Nov   | \$865,772    | \$919,649    | \$891,605    | \$971,770    | \$1,118,262  | \$0         | n/a      |
| Dec   | \$1,182,890  | \$1,209,640  | \$1,228,422  | \$1,328,041  | \$1,355,362  | \$0         | n/a      |
| Total | \$10,724,079 | \$11,184,921 | \$11,648,768 | \$12,686,146 | \$12,963,456 | \$2,170,146 | 16.29%   |