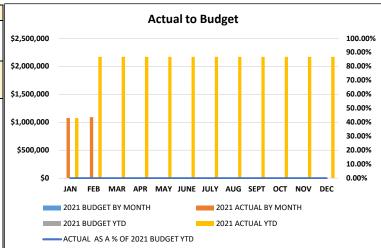

| JALLS TAX C     | OLLLCTIONS.    | ACTUAL V3 BUI | DGL1 2021 1 | וט          |             |
|-----------------|----------------|---------------|-------------|-------------|-------------|
| EXHIBIT III-ACT | UAL VS. BUDGET | TABLE         |             |             |             |
|                 | 2021           | 2021          | 2021        | 2021        | ACTUAL AS   |
| SALES           | BUDGET         | ACTUAL        | BUDGET      | ACTUAL      | A % OF 2021 |
| MONTH           | BY MONTH       | BY MONTH      | YTD         | YTD         | BUDGET YTD  |
| JAN             |                | 1,077,219     | \$0         | \$1,077,219 | #DIV/0!     |
| FEB             |                | 1,092,927     | \$0         | \$2,170,146 | #DIV/0!     |
| MAR             |                | -             | \$0         | \$2,170,146 | #DIV/0!     |
| APR             |                | -             | \$0         | \$2,170,146 | #DIV/0!     |
| MAY             |                | -             | \$0         | \$2,170,146 | #DIV/0!     |
| JUNE            |                | -             | \$0         | \$2,170,146 | #DIV/0!     |
| JULY            |                | -             | \$0         | \$2,170,146 | #DIV/0!     |
| AUG             |                | -             | \$0         | \$2,170,146 | #DIV/0!     |
| SEPT            |                | -             | \$0         | \$2,170,146 | #DIV/0!     |
| ост             |                | -             | \$0         | \$2,170,146 | #DIV/0!     |
| NOV             |                | -             | \$0         | \$2,170,146 | #DIV/0!     |
| DEC             |                | -             | \$0         | \$2,170,146 | #DIV/0!     |

SALES TAX COLLECTIONS: ACTUAL VS BUDGET 2021 YTD