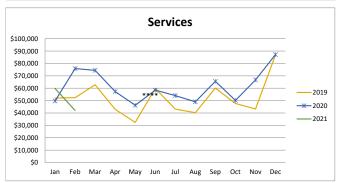

|       |           |           |           | Services  |           |           |         |
|-------|-----------|-----------|-----------|-----------|-----------|-----------|---------|
|       |           |           |           |           |           | % change  |         |
|       | 2016      | 2017      | 2018      | 2019      | 2020      | 2021      | from PY |
| Jan   | \$41,539  | \$45,031  | \$46,531  | \$52,033  | \$49,723  | \$59,753  | 20.17%  |
| Feb   | \$33,814  | \$39,471  | \$169,455 | \$52,323  | \$75,844  | \$42,029  | -44.59% |
| Mar   | \$52,740  | \$51,096  | \$61,124  | \$62,758  | \$74,437  | \$0       | n/a     |
| Apr   | \$32,593  | \$45,284  | \$35,108  | \$42,952  | \$57,335  | \$0       | n/a     |
| May   | \$29,301  | \$32,825  | \$41,321  | \$32,410  | \$46,224  | \$0       | n/a     |
| Jun   | \$36,771  | \$42,570  | \$48,491  | \$59,836  | \$58,461  | \$0       | n/a     |
| Jul   | \$28,221  | \$44,488  | \$36,245  | \$43,134  | \$54,059  | \$0       | n/a     |
| Aug   | \$28,797  | \$30,589  | \$35,841  | \$40,270  | \$48,966  | \$0       | n/a     |
| Sep   | \$41,951  | \$46,143  | \$50,147  | \$60,082  | \$65,532  | \$0       | n/a     |
| Oct   | \$31,137  | \$31,881  | \$42,696  | \$47,685  | \$50,125  | \$0       | n/a     |
| Nov   | \$31,692  | \$54,405  | \$46,345  | \$43,262  | \$66,720  | \$0       | n/a     |
| Dec   | \$55,481  | \$79,113  | \$68,318  | \$86,954  | \$87,181  | \$0       | n/a     |
| Total | \$444,036 | \$542,896 | \$681,621 | \$623,698 | \$734,607 | \$101,782 | -18.94% |