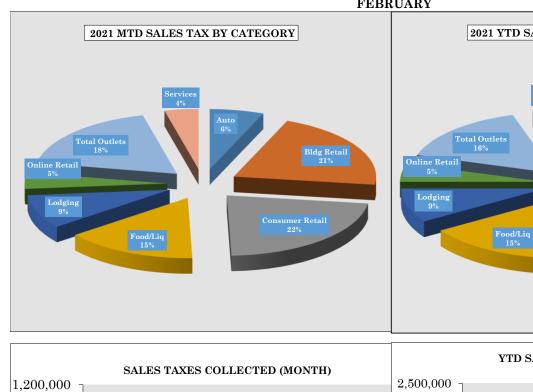

## **FEBRUARY**

| \$ & %<br>Change | 2016   | 2017   | 2018    | 2019     | 2020   | 2021    | \$ & %<br>Change | 2016   | 2017    | 2018    | 2019     | 2020   | 2021    |
|------------------|--------|--------|---------|----------|--------|---------|------------------|--------|---------|---------|----------|--------|---------|
| from Prior       | 49,514 | 56,378 | 105,791 | (52,469) | 23,356 | 196,720 | from Prior       | 50,605 | 108,068 | 173,179 | (16,631) | 71,493 | 304,038 |
| Year             | 6.94%  | 7.39%  | 12.91%  | -5.67%   | 2.68%  | 21.95%  | Year             | 3.42%  | 7.06%   | 10.57%  | -0.92%   | 3.98%  | 16.29%  |

# Year Over Year Comparison of Sales Tax by Category

|       |              |              | Tota         | al Sales Tax |              |             |          |
|-------|--------------|--------------|--------------|--------------|--------------|-------------|----------|
|       |              |              |              |              |              |             | % change |
|       | 2016         | 2017         | 2018         | 2019         | 2020         | 2021        | from PY  |
| Jan   | \$766,849    | \$818,538    | \$885,926    | \$921,764    | \$969,901    | \$1,077,219 | 11.06%   |
| Feb   | \$763,151    | \$819,529    | \$925,320    | \$872,851    | \$896,207    | \$1,092,927 | 21.95%   |
| Mar   | \$984,257    | \$1,042,916  | \$1,063,206  | \$1,067,353  | \$803,182    | \$0         | n/a      |
| Apr   | \$646,245    | \$687,808    | \$764,516    | \$769,877    | \$654,733    | \$0         | n/a      |
| May   | \$666,068    | \$726,443    | \$802,688    | \$1,019,604  | \$822,617    | \$0         | n/a      |
| Jun   | \$1,009,478  | \$1,072,383  | \$1,099,967  | \$1,191,209  | \$1,221,145  | \$0         | n/a      |
| Jul   | \$977,228    | \$1,068,708  | \$1,075,530  | \$1,192,519  | \$1,304,240  | \$0         | n/a      |
| Aug   | \$951,341    | \$984,853    | \$1,038,181  | \$1,193,502  | \$1,251,475  | \$0         | n/a      |
| Sep   | \$1,014,190  | \$1,037,088  | \$1,024,673  | \$1,153,033  | \$1,409,632  | \$0         | n/a      |
| Oct   | \$896,612    | \$797,367    | \$848,734    | \$1,004,624  | \$1,156,700  | \$0         | n/a      |
| Nov   | \$865,772    | \$919,649    | \$891,605    | \$971,770    | \$1,118,262  | \$0         | n/a      |
| Dec   | \$1,182,890  | \$1,209,640  | \$1,228,422  | \$1,328,041  | \$1,355,362  | \$0         | n/a      |
| Total | \$10,724,079 | \$11,184,921 | \$11,648,768 | \$12,686,146 | \$12,963,456 | \$2,170,146 | 16.29%   |

|       |                   |           |           | Auto      |           |           |          |
|-------|-------------------|-----------|-----------|-----------|-----------|-----------|----------|
|       |                   |           |           |           |           |           | % change |
|       | 2016              | 2017      | 2018      | 2019      | 2020      | 2021      | from PY  |
| Jan   | \$59,587          | \$70,101  | \$63,353  | \$63,189  | \$57,451  | \$72,100  | 25.50%   |
| Feb   | \$65,190          | \$56,855  | \$53,841  | \$55,000  | \$51,548  | \$67,090  | 30.15%   |
| Mar   | \$74,112          | \$76,462  | \$76,521  | \$71,174  | \$62,629  | \$0       | n/a      |
| Apr   | \$78,237          | \$55,273  | \$64,081  | \$60,216  | \$44,130  | \$0       | n/a      |
| May   | \$66,987          | \$63,356  | \$62,160  | \$53,932  | \$53,787  | \$0       | n/a      |
| Jun   | \$78,079          | \$67,352  | \$70,097  | \$64,418  | \$62,103  | \$0       | n/a      |
| Jul   | \$66,894          | \$70,835  | \$68,415  | \$66,250  | \$68,275  | \$0       | n/a      |
| Aug   | \$77 <i>,</i> 545 | \$66,280  | \$75,510  | \$71,151  | \$64,490  | \$0       | n/a      |
| Sep   | \$81,689          | \$71,883  | \$62,414  | \$73,101  | \$79,448  | \$0       | n/a      |
| Oct   | \$77,443          | \$73,779  | \$73,548  | \$71,995  | \$69,405  | \$0       | n/a      |
| Nov   | \$68,337          | \$74,526  | \$62,477  | \$65,593  | \$63,936  | \$0       | n/a      |
| Dec   | \$79,896          | \$72,905  | \$77,330  | \$76,939  | \$63,983  | \$0       | n/a      |
| Total | \$873,996         | \$819,607 | \$809,746 | \$792,959 | \$741,185 | \$139,189 | 27.70%   |

|       |             |             | В           | ldg Retail  |             |           |          |
|-------|-------------|-------------|-------------|-------------|-------------|-----------|----------|
|       |             |             |             |             |             |           | % change |
|       | 2016 203    |             | 2018        | 2019        | 2020        | 2021      | from PY  |
| Jan   | \$120,751   | \$168,108   | \$153,760   | \$152,847   | \$249,026   | \$246,457 | -1.03%   |
| Feb   | \$114,957   | \$137,390   | \$126,119   | \$154,682   | \$184,740   | \$229,558 | 24.26%   |
| Mar   | \$148,275   | \$202,209   | \$187,088   | \$197,773   | \$219,834   | \$0       | n/a      |
| Apr   | \$132,840   | \$121,313   | \$238,757   | \$202,335   | \$252,918   | \$0       | n/a      |
| May   | \$166,019   | \$202,858   | \$245,558   | \$478,357   | \$343,518   | \$0       | n/a      |
| Jun   | \$278,854   | \$310,013   | \$307,781   | \$373,121   | \$423,535   | \$0       | n/a      |
| Jul   | \$203,941   | \$221,332   | \$244,377   | \$313,591   | \$371,475   | \$0       | n/a      |
| Aug   | \$198,034   | \$224,917   | \$244,769   | \$320,003   | \$330,870   | \$0       | n/a      |
| Sep   | \$281,000   | \$277,698   | \$293,464   | \$357,499   | \$443,862   | \$0       | n/a      |
| Oct   | \$319,252   | \$219,882   | \$251,470   | \$310,650   | \$373,963   | \$0       | n/a      |
| Nov   | \$220,290   | \$220,654   | \$205,930   | \$269,257   | \$334,727   | \$0       | n/a      |
| Dec   | \$243,834   | \$211,210   | \$234,854   | \$268,927   | \$287,377   | \$0       | n/a      |
| Total | \$2,428,047 | \$2,517,584 | \$2,733,927 | \$3,399,042 | \$3,815,844 | \$476,015 | 9.74%    |

# Year Over Year Comparison of Sales Tax by Category

|       |      |      | On        | line Retail |           |           |          |
|-------|------|------|-----------|-------------|-----------|-----------|----------|
|       |      |      |           |             |           |           | % change |
|       | 2016 | 2017 | 2018      | 2019        | 2020      | 2021      | from PY  |
| Jan   | \$0  | \$0  | \$12,981  | \$12,733    | \$30,008  | \$57,243  | 90.76%   |
| Feb   | \$0  | \$0  | \$6,035   | \$12,438    | \$30,568  | \$47,681  | 55.98%   |
| Mar   | \$0  | \$0  | \$11,053  | \$21,071    | \$39,087  | \$0       | n/a      |
| Apr   | \$0  | \$0  | \$6,066   | \$22,422    | \$74,964  | \$0       | n/a      |
| May   | \$0  | \$0  | \$8,969   | \$29,385    | \$49,073  | \$0       | n/a      |
| Jun   | \$0  | \$0  | \$4,481   | \$39,986    | \$58,270  | \$0       | n/a      |
| Jul   | \$0  | \$0  | \$9,214   | \$31,564    | \$64,485  | \$0       | n/a      |
| Aug   | \$0  | \$0  | \$7,835   | \$29,360    | \$72,750  | \$0       | n/a      |
| Sep   | \$0  | \$0  | \$11,610  | \$41,998    | \$76,044  | \$0       | n/a      |
| Oct   | \$0  | \$0  | \$8,178   | \$41,590    | \$71,296  | \$0       | n/a      |
| Nov   | \$0  | \$0  | \$9,257   | \$49,334    | \$87,680  | \$0       | n/a      |
| Dec   | \$0  | \$0  | \$24,417  | \$78,765    | \$88,683  | \$0       | n/a      |
| Total | \$0  | \$0  | \$120,096 | \$410,646   | \$742,907 | \$104,924 | 73.21%   |

|       |             |             |             | Outlets     |             |           |          |
|-------|-------------|-------------|-------------|-------------|-------------|-----------|----------|
|       |             |             |             |             |             |           | % change |
|       | 2016        | 2017        | 2018        | 2019        | 2020        | 2021      | from PY  |
| Jan   | \$159,904   | \$145,597   | \$187,019   | \$196,963   | \$167,053   | \$136,747 | -18.14%  |
| Feb   | \$163,450   | \$163,590   | \$165,078   | \$180,448   | \$147,975   | \$199,241 | 34.64%   |
| Mar   | \$241,856   | \$223,180   | \$240,814   | \$222,425   | \$83,038    | \$0       | n/a      |
| Apr   | \$127,134   | \$152,779   | \$134,443   | \$147,033   | \$12,019    | \$0       | n/a      |
| May   | \$135,537   | \$134,248   | \$152,310   | \$139,196   | \$52,430    | \$0       | n/a      |
| Jun   | \$223,978   | \$222,184   | \$219,645   | \$223,289   | \$178,041   | \$0       | n/a      |
| Jul   | \$276,575   | \$284,232   | \$270,114   | \$265,140   | \$221,043   | \$0       | n/a      |
| Aug   | \$247,556   | \$251,010   | \$251,872   | \$247,847   | \$216,074   | \$0       | n/a      |
| Sep   | \$216,960   | \$216,457   | \$203,474   | \$198,194   | \$215,113   | \$0       | n/a      |
| Oct   | \$156,040   | \$158,978   | \$140,958   | \$152,063   | \$152,836   | \$0       | n/a      |
| Nov   | \$197,347   | \$197,530   | \$161,141   | \$165,858   | \$137,302   | \$0       | n/a      |
| Dec   | \$239,740   | \$260,019   | \$251,608   | \$238,959   | \$206,112   | \$0       | n/a      |
| Total | \$2,386,077 | \$2,409,805 | \$2,378,476 | \$2,377,416 | \$1,789,038 | \$335,988 | 6.65%    |

|       |           |           |           | Services  |           |           |         |
|-------|-----------|-----------|-----------|-----------|-----------|-----------|---------|
|       |           |           |           |           |           | % change  |         |
|       | 2016      | 2017      | 2018      | 2019      | 2020      | 2021      | from PY |
| Jan   | \$41,539  | \$45,031  | \$46,531  | \$52,033  | \$49,723  | \$59,753  | 20.17%  |
| Feb   | \$33,814  | \$39,471  | \$169,455 | \$52,323  | \$75,844  | \$42,029  | -44.59% |
| Mar   | \$52,740  | \$51,096  | \$61,124  | \$62,758  | \$74,437  | \$0       | n/a     |
| Apr   | \$32,593  | \$45,284  | \$35,108  | \$42,952  | \$57,335  | \$0       | n/a     |
| May   | \$29,301  | \$32,825  | \$41,321  | \$32,410  | \$46,224  | \$0       | n/a     |
| Jun   | \$36,771  | \$42,570  | \$48,491  | \$59,836  | \$58,461  | \$0       | n/a     |
| Jul   | \$28,221  | \$44,488  | \$36,245  | \$43,134  | \$54,059  | \$0       | n/a     |
| Aug   | \$28,797  | \$30,589  | \$35,841  | \$40,270  | \$48,966  | \$0       | n/a     |
| Sep   | \$41,951  | \$46,143  | \$50,147  | \$60,082  | \$65,532  | \$0       | n/a     |
| Oct   | \$31,137  | \$31,881  | \$42,696  | \$47,685  | \$50,125  | \$0       | n/a     |
| Nov   | \$31,692  | \$54,405  | \$46,345  | \$43,262  | \$66,720  | \$0       | n/a     |
| Dec   | \$55,481  | \$79,113  | \$68,318  | \$86,954  | \$87,181  | \$0       | n/a     |
| Total | \$444,036 | \$542,896 | \$681,621 | \$623,698 | \$734,607 | \$101,782 | -18.94% |