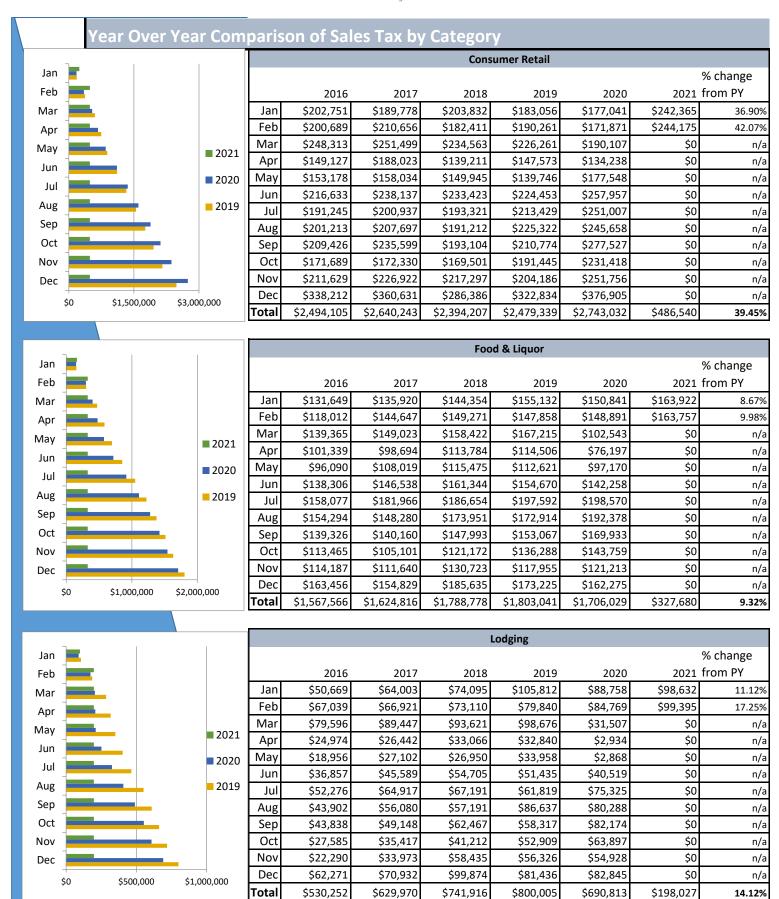

# Year Over Year Comparison of Sales Tax by Category

|       |              |              | Tota         | al Sales Tax |              |             |          |
|-------|--------------|--------------|--------------|--------------|--------------|-------------|----------|
|       |              |              |              |              |              |             | % change |
|       | 2016         | 2017         | 2018         | 2019         | 2020         | 2021        | from PY  |
| Jan   | \$766,849    | \$818,538    | \$885,926    | \$921,764    | \$969,901    | \$1,077,219 | 11.06%   |
| Feb   | \$763,151    | \$819,529    | \$925,320    | \$872,851    | \$896,207    | \$1,092,927 | 21.95%   |
| Mar   | \$984,257    | \$1,042,916  | \$1,063,206  | \$1,067,353  | \$803,182    | \$0         | n/a      |
| Apr   | \$646,245    | \$687,808    | \$764,516    | \$769,877    | \$654,733    | \$0         | n/a      |
| May   | \$666,068    | \$726,443    | \$802,688    | \$1,019,604  | \$822,617    | \$0         | n/a      |
| Jun   | \$1,009,478  | \$1,072,383  | \$1,099,967  | \$1,191,209  | \$1,221,145  | \$0         | n/a      |
| Jul   | \$977,228    | \$1,068,708  | \$1,075,530  | \$1,192,519  | \$1,304,240  | \$0         | n/a      |
| Aug   | \$951,341    | \$984,853    | \$1,038,181  | \$1,193,502  | \$1,251,475  | \$0         | n/a      |
| Sep   | \$1,014,190  | \$1,037,088  | \$1,024,673  | \$1,153,033  | \$1,409,632  | \$0         | n/a      |
| Oct   | \$896,612    | \$797,367    | \$848,734    | \$1,004,624  | \$1,156,700  | \$0         | n/a      |
| Nov   | \$865,772    | \$919,649    | \$891,605    | \$971,770    | \$1,118,262  | \$0         | n/a      |
| Dec   | \$1,182,890  | \$1,209,640  | \$1,228,422  | \$1,328,041  | \$1,355,362  | \$0         | n/a      |
| Total | \$10,724,079 | \$11,184,921 | \$11,648,768 | \$12,686,146 | \$12,963,456 | \$2,170,146 | 16.29%   |

|       |                   |           |           | Auto      |           |           |          |
|-------|-------------------|-----------|-----------|-----------|-----------|-----------|----------|
|       |                   |           |           |           |           |           | % change |
|       | 2016              | 2017      | 2018      | 2019      | 2020      | 2021      | from PY  |
| Jan   | \$59,587          | \$70,101  | \$63,353  | \$63,189  | \$57,451  | \$72,100  | 25.50%   |
| Feb   | \$65,190          | \$56,855  | \$53,841  | \$55,000  | \$51,548  | \$67,090  | 30.15%   |
| Mar   | \$74,112          | \$76,462  | \$76,521  | \$71,174  | \$62,629  | \$0       | n/a      |
| Apr   | \$78,237          | \$55,273  | \$64,081  | \$60,216  | \$44,130  | \$0       | n/a      |
| May   | \$66,987          | \$63,356  | \$62,160  | \$53,932  | \$53,787  | \$0       | n/a      |
| Jun   | \$78,079          | \$67,352  | \$70,097  | \$64,418  | \$62,103  | \$0       | n/a      |
| Jul   | \$66,894          | \$70,835  | \$68,415  | \$66,250  | \$68,275  | \$0       | n/a      |
| Aug   | \$77 <i>,</i> 545 | \$66,280  | \$75,510  | \$71,151  | \$64,490  | \$0       | n/a      |
| Sep   | \$81,689          | \$71,883  | \$62,414  | \$73,101  | \$79,448  | \$0       | n/a      |
| Oct   | \$77,443          | \$73,779  | \$73,548  | \$71,995  | \$69,405  | \$0       | n/a      |
| Nov   | \$68,337          | \$74,526  | \$62,477  | \$65,593  | \$63,936  | \$0       | n/a      |
| Dec   | \$79,896          | \$72,905  | \$77,330  | \$76,939  | \$63,983  | \$0       | n/a      |
| Total | \$873,996         | \$819,607 | \$809,746 | \$792,959 | \$741,185 | \$139,189 | 27.70%   |

|       |             |             | В           | ldg Retail  |             |           |          |
|-------|-------------|-------------|-------------|-------------|-------------|-----------|----------|
|       |             |             |             |             |             |           | % change |
|       | 2016 203    |             | 2018        | 2019        | 2020        | 2021      | from PY  |
| Jan   | \$120,751   | \$168,108   | \$153,760   | \$152,847   | \$249,026   | \$246,457 | -1.03%   |
| Feb   | \$114,957   | \$137,390   | \$126,119   | \$154,682   | \$184,740   | \$229,558 | 24.26%   |
| Mar   | \$148,275   | \$202,209   | \$187,088   | \$197,773   | \$219,834   | \$0       | n/a      |
| Apr   | \$132,840   | \$121,313   | \$238,757   | \$202,335   | \$252,918   | \$0       | n/a      |
| May   | \$166,019   | \$202,858   | \$245,558   | \$478,357   | \$343,518   | \$0       | n/a      |
| Jun   | \$278,854   | \$310,013   | \$307,781   | \$373,121   | \$423,535   | \$0       | n/a      |
| Jul   | \$203,941   | \$221,332   | \$244,377   | \$313,591   | \$371,475   | \$0       | n/a      |
| Aug   | \$198,034   | \$224,917   | \$244,769   | \$320,003   | \$330,870   | \$0       | n/a      |
| Sep   | \$281,000   | \$277,698   | \$293,464   | \$357,499   | \$443,862   | \$0       | n/a      |
| Oct   | \$319,252   | \$219,882   | \$251,470   | \$310,650   | \$373,963   | \$0       | n/a      |
| Nov   | \$220,290   | \$220,654   | \$205,930   | \$269,257   | \$334,727   | \$0       | n/a      |
| Dec   | \$243,834   | \$211,210   | \$234,854   | \$268,927   | \$287,377   | \$0       | n/a      |
| Total | \$2,428,047 | \$2,517,584 | \$2,733,927 | \$3,399,042 | \$3,815,844 | \$476,015 | 9.74%    |

# Year Over Year Comparison of Sales Tax by Category

|       |      |      | On        | line Retail |           |           |          |
|-------|------|------|-----------|-------------|-----------|-----------|----------|
|       |      |      |           |             |           |           | % change |
|       | 2016 | 2017 | 2018      | 2019        | 2020      | 2021      | from PY  |
| Jan   | \$0  | \$0  | \$12,981  | \$12,733    | \$30,008  | \$57,243  | 90.76%   |
| Feb   | \$0  | \$0  | \$6,035   | \$12,438    | \$30,568  | \$47,681  | 55.98%   |
| Mar   | \$0  | \$0  | \$11,053  | \$21,071    | \$39,087  | \$0       | n/a      |
| Apr   | \$0  | \$0  | \$6,066   | \$22,422    | \$74,964  | \$0       | n/a      |
| May   | \$0  | \$0  | \$8,969   | \$29,385    | \$49,073  | \$0       | n/a      |
| Jun   | \$0  | \$0  | \$4,481   | \$39,986    | \$58,270  | \$0       | n/a      |
| Jul   | \$0  | \$0  | \$9,214   | \$31,564    | \$64,485  | \$0       | n/a      |
| Aug   | \$0  | \$0  | \$7,835   | \$29,360    | \$72,750  | \$0       | n/a      |
| Sep   | \$0  | \$0  | \$11,610  | \$41,998    | \$76,044  | \$0       | n/a      |
| Oct   | \$0  | \$0  | \$8,178   | \$41,590    | \$71,296  | \$0       | n/a      |
| Nov   | \$0  | \$0  | \$9,257   | \$49,334    | \$87,680  | \$0       | n/a      |
| Dec   | \$0  | \$0  | \$24,417  | \$78,765    | \$88,683  | \$0       | n/a      |
| Total | \$0  | \$0  | \$120,096 | \$410,646   | \$742,907 | \$104,924 | 73.21%   |

|       |             |             |             | Outlets     |             |           |          |
|-------|-------------|-------------|-------------|-------------|-------------|-----------|----------|
|       |             |             |             |             |             |           | % change |
|       | 2016        | 2017        | 2018        | 2019        | 2020        | 2021      | from PY  |
| Jan   | \$159,904   | \$145,597   | \$187,019   | \$196,963   | \$167,053   | \$136,747 | -18.14%  |
| Feb   | \$163,450   | \$163,590   | \$165,078   | \$180,448   | \$147,975   | \$199,241 | 34.64%   |
| Mar   | \$241,856   | \$223,180   | \$240,814   | \$222,425   | \$83,038    | \$0       | n/a      |
| Apr   | \$127,134   | \$152,779   | \$134,443   | \$147,033   | \$12,019    | \$0       | n/a      |
| May   | \$135,537   | \$134,248   | \$152,310   | \$139,196   | \$52,430    | \$0       | n/a      |
| Jun   | \$223,978   | \$222,184   | \$219,645   | \$223,289   | \$178,041   | \$0       | n/a      |
| Jul   | \$276,575   | \$284,232   | \$270,114   | \$265,140   | \$221,043   | \$0       | n/a      |
| Aug   | \$247,556   | \$251,010   | \$251,872   | \$247,847   | \$216,074   | \$0       | n/a      |
| Sep   | \$216,960   | \$216,457   | \$203,474   | \$198,194   | \$215,113   | \$0       | n/a      |
| Oct   | \$156,040   | \$158,978   | \$140,958   | \$152,063   | \$152,836   | \$0       | n/a      |
| Nov   | \$197,347   | \$197,530   | \$161,141   | \$165,858   | \$137,302   | \$0       | n/a      |
| Dec   | \$239,740   | \$260,019   | \$251,608   | \$238,959   | \$206,112   | \$0       | n/a      |
| Total | \$2,386,077 | \$2,409,805 | \$2,378,476 | \$2,377,416 | \$1,789,038 | \$335,988 | 6.65%    |

|       |           |           |           | Services  |           |           |         |
|-------|-----------|-----------|-----------|-----------|-----------|-----------|---------|
|       |           |           |           |           |           | % change  |         |
|       | 2016      | 2017      | 2018      | 2019      | 2020      | 2021      | from PY |
| Jan   | \$41,539  | \$45,031  | \$46,531  | \$52,033  | \$49,723  | \$59,753  | 20.17%  |
| Feb   | \$33,814  | \$39,471  | \$169,455 | \$52,323  | \$75,844  | \$42,029  | -44.59% |
| Mar   | \$52,740  | \$51,096  | \$61,124  | \$62,758  | \$74,437  | \$0       | n/a     |
| Apr   | \$32,593  | \$45,284  | \$35,108  | \$42,952  | \$57,335  | \$0       | n/a     |
| May   | \$29,301  | \$32,825  | \$41,321  | \$32,410  | \$46,224  | \$0       | n/a     |
| Jun   | \$36,771  | \$42,570  | \$48,491  | \$59,836  | \$58,461  | \$0       | n/a     |
| Jul   | \$28,221  | \$44,488  | \$36,245  | \$43,134  | \$54,059  | \$0       | n/a     |
| Aug   | \$28,797  | \$30,589  | \$35,841  | \$40,270  | \$48,966  | \$0       | n/a     |
| Sep   | \$41,951  | \$46,143  | \$50,147  | \$60,082  | \$65,532  | \$0       | n/a     |
| Oct   | \$31,137  | \$31,881  | \$42,696  | \$47,685  | \$50,125  | \$0       | n/a     |
| Nov   | \$31,692  | \$54,405  | \$46,345  | \$43,262  | \$66,720  | \$0       | n/a     |
| Dec   | \$55,481  | \$79,113  | \$68,318  | \$86,954  | \$87,181  | \$0       | n/a     |
| Total | \$444,036 | \$542,896 | \$681,621 | \$623,698 | \$734,607 | \$101,782 | -18.94% |

# Seasonality by Category: 2019-2021

#### Other Notes:

- \* All categories COVID 19 caused shutdown 3/15-6/1/20. Indoor dining closed 11/20-1/19 unless 5 Star cert.
- \*\* Bldg. Retail received a one-time audit payment of \$250,000 in May 19 & Dec 20 reclassed TIF of \$77K
- \*\*\*Online Retail this category continues to rise as a result of the Wayfair ruling
- \*\*\*\* Services received audit payments of \$40,000 in May 2020
- \*\*\*\*\*Outlets received a payment of \$100,000 on one account in Feb 21