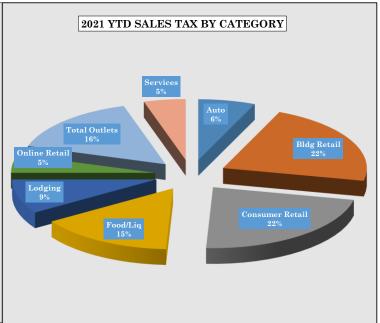

# Year Over Year Comparison of Sales Tax by Category

|       |              |              | Tota         | al Sales Tax |              |             |          |
|-------|--------------|--------------|--------------|--------------|--------------|-------------|----------|
|       |              |              |              |              |              |             | % change |
|       | 2016         | 2017         | 2018         | 2019         | 2020         | 2021        | from PY  |
| Jan   | \$766,849    | \$818,538    | \$885,926    | \$921,764    | \$969,901    | \$1,077,219 | 11.06%   |
| Feb   | \$763,151    | \$819,529    | \$925,320    | \$872,851    | \$896,207    | \$1,092,927 | 21.95%   |
| Mar   | \$984,257    | \$1,042,916  | \$1,063,206  | \$1,067,353  | \$803,182    | \$0         | n/a      |
| Apr   | \$646,245    | \$687,808    | \$764,516    | \$769,877    | \$654,733    | \$0         | n/a      |
| May   | \$666,068    | \$726,443    | \$802,688    | \$1,019,604  | \$822,617    | \$0         | n/a      |
| Jun   | \$1,009,478  | \$1,072,383  | \$1,099,967  | \$1,191,209  | \$1,221,145  | \$0         | n/a      |
| Jul   | \$977,228    | \$1,068,708  | \$1,075,530  | \$1,192,519  | \$1,304,240  | \$0         | n/a      |
| Aug   | \$951,341    | \$984,853    | \$1,038,181  | \$1,193,502  | \$1,251,475  | \$0         | n/a      |
| Sep   | \$1,014,190  | \$1,037,088  | \$1,024,673  | \$1,153,033  | \$1,409,632  | \$0         | n/a      |
| Oct   | \$896,612    | \$797,367    | \$848,734    | \$1,004,624  | \$1,156,700  | \$0         | n/a      |
| Nov   | \$865,772    | \$919,649    | \$891,605    | \$971,770    | \$1,118,262  | \$0         | n/a      |
| Dec   | \$1,182,890  | \$1,209,640  | \$1,228,422  | \$1,328,041  | \$1,355,362  | \$0         | n/a      |
| Total | \$10,724,079 | \$11,184,921 | \$11,648,768 | \$12,686,146 | \$12,963,456 | \$2,170,146 | 16.29%   |

|       |                   |           |           | Auto      |           |           |          |
|-------|-------------------|-----------|-----------|-----------|-----------|-----------|----------|
|       |                   |           |           |           |           |           | % change |
|       | 2016              | 2017      | 2018      | 2019      | 2020      | 2021      | from PY  |
| Jan   | \$59,587          | \$70,101  | \$63,353  | \$63,189  | \$57,451  | \$72,100  | 25.50%   |
| Feb   | \$65,190          | \$56,855  | \$53,841  | \$55,000  | \$51,548  | \$67,090  | 30.15%   |
| Mar   | \$74,112          | \$76,462  | \$76,521  | \$71,174  | \$62,629  | \$0       | n/a      |
| Apr   | \$78,237          | \$55,273  | \$64,081  | \$60,216  | \$44,130  | \$0       | n/a      |
| May   | \$66,987          | \$63,356  | \$62,160  | \$53,932  | \$53,787  | \$0       | n/a      |
| Jun   | \$78,079          | \$67,352  | \$70,097  | \$64,418  | \$62,103  | \$0       | n/a      |
| Jul   | \$66,894          | \$70,835  | \$68,415  | \$66,250  | \$68,275  | \$0       | n/a      |
| Aug   | \$77 <i>,</i> 545 | \$66,280  | \$75,510  | \$71,151  | \$64,490  | \$0       | n/a      |
| Sep   | \$81,689          | \$71,883  | \$62,414  | \$73,101  | \$79,448  | \$0       | n/a      |
| Oct   | \$77,443          | \$73,779  | \$73,548  | \$71,995  | \$69,405  | \$0       | n/a      |
| Nov   | \$68,337          | \$74,526  | \$62,477  | \$65,593  | \$63,936  | \$0       | n/a      |
| Dec   | \$79,896          | \$72,905  | \$77,330  | \$76,939  | \$63,983  | \$0       | n/a      |
| Total | \$873,996         | \$819,607 | \$809,746 | \$792,959 | \$741,185 | \$139,189 | 27.70%   |

|       |             |             | В           | ldg Retail  |             |           |          |
|-------|-------------|-------------|-------------|-------------|-------------|-----------|----------|
|       |             |             |             |             |             |           | % change |
|       | 2016 203    |             | 2018        | 2019        | 2020        | 2021      | from PY  |
| Jan   | \$120,751   | \$168,108   | \$153,760   | \$152,847   | \$249,026   | \$246,457 | -1.03%   |
| Feb   | \$114,957   | \$137,390   | \$126,119   | \$154,682   | \$184,740   | \$229,558 | 24.26%   |
| Mar   | \$148,275   | \$202,209   | \$187,088   | \$197,773   | \$219,834   | \$0       | n/a      |
| Apr   | \$132,840   | \$121,313   | \$238,757   | \$202,335   | \$252,918   | \$0       | n/a      |
| May   | \$166,019   | \$202,858   | \$245,558   | \$478,357   | \$343,518   | \$0       | n/a      |
| Jun   | \$278,854   | \$310,013   | \$307,781   | \$373,121   | \$423,535   | \$0       | n/a      |
| Jul   | \$203,941   | \$221,332   | \$244,377   | \$313,591   | \$371,475   | \$0       | n/a      |
| Aug   | \$198,034   | \$224,917   | \$244,769   | \$320,003   | \$330,870   | \$0       | n/a      |
| Sep   | \$281,000   | \$277,698   | \$293,464   | \$357,499   | \$443,862   | \$0       | n/a      |
| Oct   | \$319,252   | \$219,882   | \$251,470   | \$310,650   | \$373,963   | \$0       | n/a      |
| Nov   | \$220,290   | \$220,654   | \$205,930   | \$269,257   | \$334,727   | \$0       | n/a      |
| Dec   | \$243,834   | \$211,210   | \$234,854   | \$268,927   | \$287,377   | \$0       | n/a      |
| Total | \$2,428,047 | \$2,517,584 | \$2,733,927 | \$3,399,042 | \$3,815,844 | \$476,015 | 9.74%    |

# Year Over Year Comparison of Sales Tax by Category

|       |      |      | On        | line Retail |           |           |          |
|-------|------|------|-----------|-------------|-----------|-----------|----------|
|       |      |      |           |             |           |           | % change |
|       | 2016 | 2017 | 2018      | 2019        | 2020      | 2021      | from PY  |
| Jan   | \$0  | \$0  | \$12,981  | \$12,733    | \$30,008  | \$57,243  | 90.76%   |
| Feb   | \$0  | \$0  | \$6,035   | \$12,438    | \$30,568  | \$47,681  | 55.98%   |
| Mar   | \$0  | \$0  | \$11,053  | \$21,071    | \$39,087  | \$0       | n/a      |
| Apr   | \$0  | \$0  | \$6,066   | \$22,422    | \$74,964  | \$0       | n/a      |
| May   | \$0  | \$0  | \$8,969   | \$29,385    | \$49,073  | \$0       | n/a      |
| Jun   | \$0  | \$0  | \$4,481   | \$39,986    | \$58,270  | \$0       | n/a      |
| Jul   | \$0  | \$0  | \$9,214   | \$31,564    | \$64,485  | \$0       | n/a      |
| Aug   | \$0  | \$0  | \$7,835   | \$29,360    | \$72,750  | \$0       | n/a      |
| Sep   | \$0  | \$0  | \$11,610  | \$41,998    | \$76,044  | \$0       | n/a      |
| Oct   | \$0  | \$0  | \$8,178   | \$41,590    | \$71,296  | \$0       | n/a      |
| Nov   | \$0  | \$0  | \$9,257   | \$49,334    | \$87,680  | \$0       | n/a      |
| Dec   | \$0  | \$0  | \$24,417  | \$78,765    | \$88,683  | \$0       | n/a      |
| Total | \$0  | \$0  | \$120,096 | \$410,646   | \$742,907 | \$104,924 | 73.21%   |

|       |             |             |             | Outlets     |             |           |          |
|-------|-------------|-------------|-------------|-------------|-------------|-----------|----------|
|       |             |             |             |             |             |           | % change |
|       | 2016        | 2017        | 2018        | 2019        | 2020        | 2021      | from PY  |
| Jan   | \$159,904   | \$145,597   | \$187,019   | \$196,963   | \$167,053   | \$136,747 | -18.14%  |
| Feb   | \$163,450   | \$163,590   | \$165,078   | \$180,448   | \$147,975   | \$199,241 | 34.64%   |
| Mar   | \$241,856   | \$223,180   | \$240,814   | \$222,425   | \$83,038    | \$0       | n/a      |
| Apr   | \$127,134   | \$152,779   | \$134,443   | \$147,033   | \$12,019    | \$0       | n/a      |
| May   | \$135,537   | \$134,248   | \$152,310   | \$139,196   | \$52,430    | \$0       | n/a      |
| Jun   | \$223,978   | \$222,184   | \$219,645   | \$223,289   | \$178,041   | \$0       | n/a      |
| Jul   | \$276,575   | \$284,232   | \$270,114   | \$265,140   | \$221,043   | \$0       | n/a      |
| Aug   | \$247,556   | \$251,010   | \$251,872   | \$247,847   | \$216,074   | \$0       | n/a      |
| Sep   | \$216,960   | \$216,457   | \$203,474   | \$198,194   | \$215,113   | \$0       | n/a      |
| Oct   | \$156,040   | \$158,978   | \$140,958   | \$152,063   | \$152,836   | \$0       | n/a      |
| Nov   | \$197,347   | \$197,530   | \$161,141   | \$165,858   | \$137,302   | \$0       | n/a      |
| Dec   | \$239,740   | \$260,019   | \$251,608   | \$238,959   | \$206,112   | \$0       | n/a      |
| Total | \$2,386,077 | \$2,409,805 | \$2,378,476 | \$2,377,416 | \$1,789,038 | \$335,988 | 6.65%    |

|       |           |           |           | Services  |           |           |         |
|-------|-----------|-----------|-----------|-----------|-----------|-----------|---------|
|       |           |           |           |           |           | % change  |         |
|       | 2016      | 2017      | 2018      | 2019      | 2020      | 2021      | from PY |
| Jan   | \$41,539  | \$45,031  | \$46,531  | \$52,033  | \$49,723  | \$59,753  | 20.17%  |
| Feb   | \$33,814  | \$39,471  | \$169,455 | \$52,323  | \$75,844  | \$42,029  | -44.59% |
| Mar   | \$52,740  | \$51,096  | \$61,124  | \$62,758  | \$74,437  | \$0       | n/a     |
| Apr   | \$32,593  | \$45,284  | \$35,108  | \$42,952  | \$57,335  | \$0       | n/a     |
| May   | \$29,301  | \$32,825  | \$41,321  | \$32,410  | \$46,224  | \$0       | n/a     |
| Jun   | \$36,771  | \$42,570  | \$48,491  | \$59,836  | \$58,461  | \$0       | n/a     |
| Jul   | \$28,221  | \$44,488  | \$36,245  | \$43,134  | \$54,059  | \$0       | n/a     |
| Aug   | \$28,797  | \$30,589  | \$35,841  | \$40,270  | \$48,966  | \$0       | n/a     |
| Sep   | \$41,951  | \$46,143  | \$50,147  | \$60,082  | \$65,532  | \$0       | n/a     |
| Oct   | \$31,137  | \$31,881  | \$42,696  | \$47,685  | \$50,125  | \$0       | n/a     |
| Nov   | \$31,692  | \$54,405  | \$46,345  | \$43,262  | \$66,720  | \$0       | n/a     |
| Dec   | \$55,481  | \$79,113  | \$68,318  | \$86,954  | \$87,181  | \$0       | n/a     |
| Total | \$444,036 | \$542,896 | \$681,621 | \$623,698 | \$734,607 | \$101,782 | -18.94% |