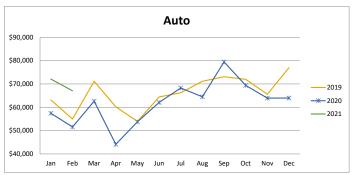

|       |                   |           |           | Auto      |           |           |          |
|-------|-------------------|-----------|-----------|-----------|-----------|-----------|----------|
|       |                   |           |           |           |           |           | % change |
|       | 2016              | 2017      | 2018      | 2019      | 2020      | 2021      | from PY  |
| Jan   | \$59,587          | \$70,101  | \$63,353  | \$63,189  | \$57,451  | \$72,100  | 25.50%   |
| Feb   | \$65,190          | \$56,855  | \$53,841  | \$55,000  | \$51,548  | \$67,090  | 30.15%   |
| Mar   | \$74,112          | \$76,462  | \$76,521  | \$71,174  | \$62,629  | \$0       | n/a      |
| Apr   | \$78,237          | \$55,273  | \$64,081  | \$60,216  | \$44,130  | \$0       | n/a      |
| May   | \$66,987          | \$63,356  | \$62,160  | \$53,932  | \$53,787  | \$0       | n/a      |
| Jun   | \$78,079          | \$67,352  | \$70,097  | \$64,418  | \$62,103  | \$0       | n/a      |
| Jul   | \$66,894          | \$70,835  | \$68,415  | \$66,250  | \$68,275  | \$0       | n/a      |
| Aug   | \$77 <i>,</i> 545 | \$66,280  | \$75,510  | \$71,151  | \$64,490  | \$0       | n/a      |
| Sep   | \$81,689          | \$71,883  | \$62,414  | \$73,101  | \$79,448  | \$0       | n/a      |
| Oct   | \$77,443          | \$73,779  | \$73,548  | \$71,995  | \$69,405  | \$0       | n/a      |
| Nov   | \$68,337          | \$74,526  | \$62,477  | \$65,593  | \$63,936  | \$0       | n/a      |
| Dec   | \$79,896          | \$72,905  | \$77,330  | \$76,939  | \$63,983  | \$0       | n/a      |
| Total | \$873,996         | \$819,607 | \$809,746 | \$792,959 | \$741,185 | \$139,189 | 27.70%   |