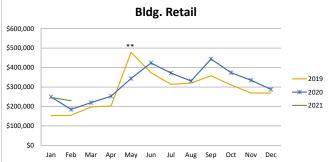

|       |             |             | В           | ldg Retail  |             |           |          |
|-------|-------------|-------------|-------------|-------------|-------------|-----------|----------|
|       |             |             |             |             |             |           | % change |
|       | 2016 203    |             | 2018        | 2019        | 2020        | 2021      | from PY  |
| Jan   | \$120,751   | \$168,108   | \$153,760   | \$152,847   | \$249,026   | \$246,457 | -1.03%   |
| Feb   | \$114,957   | \$137,390   | \$126,119   | \$154,682   | \$184,740   | \$229,558 | 24.26%   |
| Mar   | \$148,275   | \$202,209   | \$187,088   | \$197,773   | \$219,834   | \$0       | n/a      |
| Apr   | \$132,840   | \$121,313   | \$238,757   | \$202,335   | \$252,918   | \$0       | n/a      |
| May   | \$166,019   | \$202,858   | \$245,558   | \$478,357   | \$343,518   | \$0       | n/a      |
| Jun   | \$278,854   | \$310,013   | \$307,781   | \$373,121   | \$423,535   | \$0       | n/a      |
| Jul   | \$203,941   | \$221,332   | \$244,377   | \$313,591   | \$371,475   | \$0       | n/a      |
| Aug   | \$198,034   | \$224,917   | \$244,769   | \$320,003   | \$330,870   | \$0       | n/a      |
| Sep   | \$281,000   | \$277,698   | \$293,464   | \$357,499   | \$443,862   | \$0       | n/a      |
| Oct   | \$319,252   | \$219,882   | \$251,470   | \$310,650   | \$373,963   | \$0       | n/a      |
| Nov   | \$220,290   | \$220,654   | \$205,930   | \$269,257   | \$334,727   | \$0       | n/a      |
| Dec   | \$243,834   | \$211,210   | \$234,854   | \$268,927   | \$287,377   | \$0       | n/a      |
| Total | \$2,428,047 | \$2,517,584 | \$2,733,927 | \$3,399,042 | \$3,815,844 | \$476,015 | 9.74%    |

# Seasonality by Category: 2019-2021

#### Other Notes:

- \* All categories COVID 19 caused shutdown 3/15-6/1/20. Indoor dining closed 11/20-1/19 unless 5 Star cert.
- \*\* Bldg. Retail received a one-time audit payment of \$250,000 in May 19 & Dec 20 reclassed TIF of \$77K
- \*\*\*Online Retail this category continues to rise as a result of the Wayfair ruling
- \*\*\*\* Services received audit payments of \$40,000 in May 2020
- \*\*\*\*\*Outlets received a payment of \$100,000 on one account in Feb 21