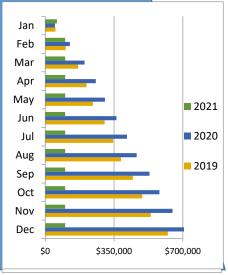

|       |             |             | В           | ldg Retail  |             |           |          |
|-------|-------------|-------------|-------------|-------------|-------------|-----------|----------|
|       |             |             |             |             |             |           | % change |
|       | 2016 203    |             | 2018        | 2019        | 2020        | 2021      | from PY  |
| Jan   | \$120,751   | \$168,108   | \$153,760   | \$152,847   | \$249,026   | \$246,457 | -1.03%   |
| Feb   | \$114,957   | \$137,390   | \$126,119   | \$154,682   | \$184,740   | \$229,558 | 24.26%   |
| Mar   | \$148,275   | \$202,209   | \$187,088   | \$197,773   | \$219,834   | \$0       | n/a      |
| Apr   | \$132,840   | \$121,313   | \$238,757   | \$202,335   | \$252,918   | \$0       | n/a      |
| May   | \$166,019   | \$202,858   | \$245,558   | \$478,357   | \$343,518   | \$0       | n/a      |
| Jun   | \$278,854   | \$310,013   | \$307,781   | \$373,121   | \$423,535   | \$0       | n/a      |
| Jul   | \$203,941   | \$221,332   | \$244,377   | \$313,591   | \$371,475   | \$0       | n/a      |
| Aug   | \$198,034   | \$224,917   | \$244,769   | \$320,003   | \$330,870   | \$0       | n/a      |
| Sep   | \$281,000   | \$277,698   | \$293,464   | \$357,499   | \$443,862   | \$0       | n/a      |
| Oct   | \$319,252   | \$219,882   | \$251,470   | \$310,650   | \$373,963   | \$0       | n/a      |
| Nov   | \$220,290   | \$220,654   | \$205,930   | \$269,257   | \$334,727   | \$0       | n/a      |
| Dec   | \$243,834   | \$211,210   | \$234,854   | \$268,927   | \$287,377   | \$0       | n/a      |
| Total | \$2,428,047 | \$2,517,584 | \$2,733,927 | \$3,399,042 | \$3,815,844 | \$476,015 | 9.74%    |