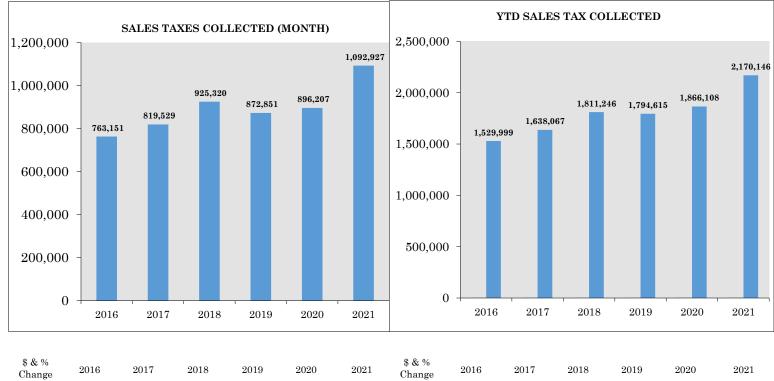

# Year Over Year Comparison of Sales Tax by Category

|       |              |              | Tota         | al Sales Tax |              |             |          |
|-------|--------------|--------------|--------------|--------------|--------------|-------------|----------|
|       |              |              |              |              |              |             | % change |
|       | 2016         | 2017         | 2018         | 2019         | 2020         | 2021        | from PY  |
| Jan   | \$766,849    | \$818,538    | \$885,926    | \$921,764    | \$969,901    | \$1,077,219 | 11.06%   |
| Feb   | \$763,151    | \$819,529    | \$925,320    | \$872,851    | \$896,207    | \$1,092,927 | 21.95%   |
| Mar   | \$984,257    | \$1,042,916  | \$1,063,206  | \$1,067,353  | \$803,182    | \$0         | n/a      |
| Apr   | \$646,245    | \$687,808    | \$764,516    | \$769,877    | \$654,733    | \$0         | n/a      |
| May   | \$666,068    | \$726,443    | \$802,688    | \$1,019,604  | \$822,617    | \$0         | n/a      |
| Jun   | \$1,009,478  | \$1,072,383  | \$1,099,967  | \$1,191,209  | \$1,221,145  | \$0         | n/a      |
| Jul   | \$977,228    | \$1,068,708  | \$1,075,530  | \$1,192,519  | \$1,304,240  | \$0         | n/a      |
| Aug   | \$951,341    | \$984,853    | \$1,038,181  | \$1,193,502  | \$1,251,475  | \$0         | n/a      |
| Sep   | \$1,014,190  | \$1,037,088  | \$1,024,673  | \$1,153,033  | \$1,409,632  | \$0         | n/a      |
| Oct   | \$896,612    | \$797,367    | \$848,734    | \$1,004,624  | \$1,156,700  | \$0         | n/a      |
| Nov   | \$865,772    | \$919,649    | \$891,605    | \$971,770    | \$1,118,262  | \$0         | n/a      |
| Dec   | \$1,182,890  | \$1,209,640  | \$1,228,422  | \$1,328,041  | \$1,355,362  | \$0         | n/a      |
| Total | \$10,724,079 | \$11,184,921 | \$11,648,768 | \$12,686,146 | \$12,963,456 | \$2,170,146 | 16.29%   |