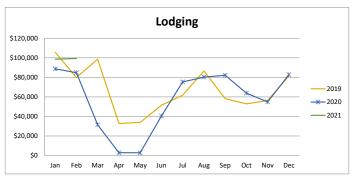

# Seasonality by Category: 2019-2021

## LODGING TAX COLLECTIONS: 2018-2021 COMPARISONS

**EXHIBIT IV-LODGING TAX TABLE** 

| LODGING | <u>2018</u> | 2017/2018 | <u>2019</u> | <u>2018/2019</u> | <u>2020</u> | 2019/2020 | <u>2021</u> | <u>2020/2021</u> | 2020/2021 | <u>2021</u> | <u>2021</u> | <u>2021</u> |
|---------|-------------|-----------|-------------|------------------|-------------|-----------|-------------|------------------|-----------|-------------|-------------|-------------|
| TAXES   | Amount      | %         | Amount      | %                | Amount      | %         | Amount      | \$               | %         | TOS Lodging | \$          | %           |
|         | Collected   | Change    | Collected   | Change           | Collected   | Change    | Collected   | Change           | Change    | Sales Tax   | Change      | Change      |
| Jan     | 30,760      | -0.8%     | 52,651      | 71.2%            | 43,978      | -16.5%    | 50,288      | 6,310            | 14.3%     | 47,816      | 2,472       | 4.9%        |
| Feb     | 31,598      | 5.4%      | 37,768      | 19.5%            | 45,809      | 21.3%     | 49,511      | 3,701            | 8.1%      | 51,297      | (1,786)     | -3.6%       |
| Mar     | 46,736      | 4.0%      | 47,850      | 2.4%             | 17,476      | -63.5%    |             |                  | 0.0%      |             |             |             |
| Apr     | 15,317      | 24.4%     | 17,591      | 14.8%            | 939         | -94.7%    |             |                  | 0.0%      |             |             |             |
| May     | 11,641      | -0.5%     | 16,858      | 44.8%            | 742         | -95.6%    |             |                  | 0.0%      |             |             |             |
| June    | 24,915      | 15.8%     | 25,256      | 1.4%             | 18,288      | -27.6%    |             |                  | 0.0%      |             |             |             |
| July    | 29,731      | 1.3%      | 34,119      | 14.8%            | 39,957      | 17.1%     |             |                  | 0.0%      |             |             |             |
| Aug     | 25,968      | 2.6%      | 28,899      | 11.3%            | 41,898      | 45.0%     |             |                  | 0.0%      | *           |             |             |
| Sept    | 29,977      | 31.9%     | 27,353      | -8.8%            | 36,536      | 33.6%     |             |                  | 0.0%      |             |             |             |
| Oct     | 14,609      | 6.6%      | 24,792      | 69.7%            | 32,385      | 30.6%     |             |                  | 0.0%      |             |             |             |
| Nov     | 30,262      | 143.5%    | 24,893      | -17.7%           | 29,430      | 18.2%     |             |                  | 0.0%      |             |             |             |
| Dec     | 28,750      | -10.7%    | 25,952      | -9.7%            | 40,660      | 56.7%     |             |                  | 0.0%      |             |             |             |
| TOTAL   | 320.265     | 11.5%     | 363.982     | 13.7%            | 348.099     | -4.4%     | 99,799      | 10.011           | 11.1%     | 99.113      | 686         | 0.7%        |

Lodging taxes are allocated as follows: 85% Trails, Parks & Open Space

\* Variance between Lodging category of Sales Tax and Lodging tax in Aug is due to a \$30K sales tax assessment in 2019.