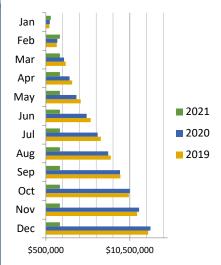

## **FEBRUARY**







| \$ & %<br>Change | 2016   | 2017   | 2018    | 2019     | 2020   | 2021    | \$ & %<br>Change | 2016   | 2017    | 2018    | 2019     | 2020   | 2021    |
|------------------|--------|--------|---------|----------|--------|---------|------------------|--------|---------|---------|----------|--------|---------|
| from Prior       | 49,514 | 56,378 | 105,791 | (52,469) | 23,356 | 196,720 | from Prior       | 50,605 | 108,068 | 173,179 | (16,631) | 71,493 | 304,038 |
| Year             | 6.94%  | 7.39%  | 12.91%  | -5.67%   | 2.68%  | 21.95%  | Year             | 3.42%  | 7.06%   | 10.57%  | -0.92%   | 3.98%  | 16.29%  |

# Year Over Year Comparison of Sales Tax by Category



|       |              |              | Tota         | al Sales Tax |              |             |          |
|-------|--------------|--------------|--------------|--------------|--------------|-------------|----------|
|       |              |              |              |              |              |             | % change |
|       | 2016         | 2017         | 2018         | 2019         | 2020         | 2021        | from PY  |
| Jan   | \$766,849    | \$818,538    | \$885,926    | \$921,764    | \$969,901    | \$1,077,219 | 11.06%   |
| Feb   | \$763,151    | \$819,529    | \$925,320    | \$872,851    | \$896,207    | \$1,092,927 | 21.95%   |
| Mar   | \$984,257    | \$1,042,916  | \$1,063,206  | \$1,067,353  | \$803,182    | \$0         | n/a      |
| Apr   | \$646,245    | \$6