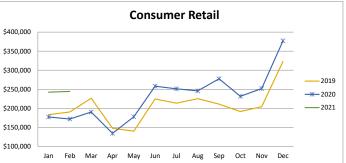

|       |             |             | В           | ldg Retail  |             |           |          |
|-------|-------------|-------------|-------------|-------------|-------------|-----------|----------|
|       |             |             |             |             |             |           | % change |
|       | 2016 203    |             | 2018        | 2019        | 2020        | 2021      | from PY  |
| Jan   | \$120,751   | \$168,108   | \$153,760   | \$152,847   | \$249,026   | \$246,457 | -1.03%   |
| Feb   | \$114,957   | \$137,390   | \$126,119   | \$154,682   | \$184,740   | \$229,558 | 24.26%   |
| Mar   | \$148,275   | \$202,209   | \$187,088   | \$197,773   | \$219,834   | \$0       | n/a      |
| Apr   | \$132,840   | \$121,313   | \$238,757   | \$202,335   | \$252,918   | \$0       | n/a      |
| May   | \$166,019   | \$202,858   | \$245,558   | \$478,357   | \$343,518   | \$0       | n/a      |
| Jun   | \$278,854   | \$310,013   | \$307,781   | \$373,121   | \$423,535   | \$0       | n/a      |
| Jul   | \$203,941   | \$221,332   | \$244,377   | \$313,591   | \$371,475   | \$0       | n/a      |
| Aug   | \$198,034   | \$224,917   | \$244,769   | \$320,003   | \$330,870   | \$0       | n/a      |
| Sep   | \$281,000   | \$277,698   | \$293,464   | \$357,499   | \$443,862   | \$0       | n/a      |
| Oct   | \$319,252   | \$219,882   | \$251,470   | \$310,650   | \$373,963   | \$0       | n/a      |
| Nov   | \$220,290   | \$220,654   | \$205,930   | \$269,257   | \$334,727   | \$0       | n/a      |
| Dec   | \$243,834   | \$211,210   | \$234,854   | \$268,927   | \$287,377   | \$0       | n/a      |
| Total | \$2,428,047 | \$2,517,584 | \$2,733,927 | \$3,399,042 | \$3,815,844 | \$476,015 | 9.74%    |

# Seasonality by Category: 2019-2021