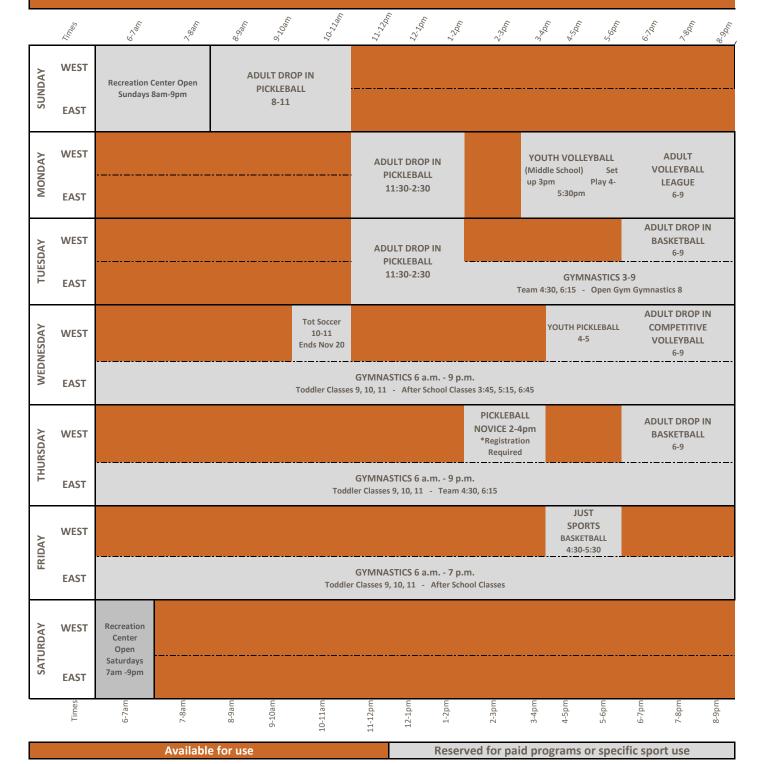

## SILVERTHORNE RECREATION CENTER

## GYMNASIUM SCHEDULE: November 2024

Allow 15 minutes before program start and after program finish for set up and clean up.

Evening adult sports begin at 6pm, must be 16 yrs or older.

When schedule allows, Adult Drop In Sports may take the entire gym (east & west).

When the East and West Gyms are both available, pickleball may be played on one side of the gym, see front desk staff for key.

Full court games may be broken up at staff discretion.

Gyms in Summit County are busy. Thank you for being considerate of other gym users.

This is only a representative of the monthly schedule. For specific questions see front desk staff.