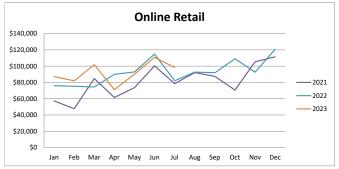

### Town of Silverthorne Sales Tax by Sector

|       |           |           | C         | Online Retail |           |           |          |
|-------|-----------|-----------|-----------|---------------|-----------|-----------|----------|
|       |           |           |           |               |           |           | % change |
|       | 2018      | 2019      | 2020      | 2021          | 2022      | 2023      | from PY  |
| Jan   | \$12,981  | \$12,733  | \$30,008  | \$57,243      | \$76,005  | \$87,084  | 14.58%   |
| Feb   | \$6,035   | \$12,438  | \$30,568  | \$47,681      | \$75,190  | \$81,935  | 8.97%    |
| Mar   | \$11,053  | \$21,071  | \$39,087  | \$84,728      | \$74,337  | \$101,704 | 36.82%   |
| Apr   | \$6,066   | \$22,422  | \$74,964  | \$61,479      | \$89,936  | \$71,165  | -20.87%  |
| May   | \$8,969   | \$29,385  | \$49,073  | \$73,578      | \$92,798  | \$90,200  | -2.80%   |
| Jun   | \$4,481   | \$39,986  | \$58,270  | \$100,338     | \$114,783 | \$110,878 | -3.40%   |
| Jul   | \$9,214   | \$31,564  | \$64,485  | \$78,450      | \$82,033  | \$98,262  | 19.78%   |
| Aug   | \$7,835   | \$29,360  | \$72,750  | \$92,067      | \$92,611  | \$109,953 | 18.73%   |
| Sep   | \$11,610  | \$41,998  | \$76,044  | \$87,379      | \$91,858  | \$0       | n/a      |
| Oct   | \$8,178   | \$41,590  | \$71,296  | \$70,620      | \$109,077 | \$0       | n/a      |
| Nov   | \$9,257   | \$49,334  | \$87,680  | \$105,332     | \$92,476  | \$0       | n/a      |
| Dec   | \$24,417  | \$78,765  | \$88,683  | \$111,472     | \$120,818 | \$0       | n/a      |
| Total | \$120,096 | \$120,096 | \$410,646 | \$742,907     | \$970,365 | \$751,182 | 7.67%    |