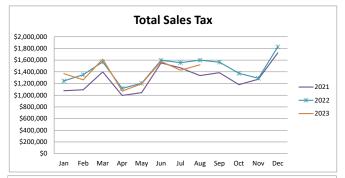

# AUGUST Year Over Year Comparison of Sales Tax by Category

|       |              |              | To           | otal Sales Tax |              |              |          |
|-------|--------------|--------------|--------------|----------------|--------------|--------------|----------|
|       |              |              |              |                |              |              | % change |
|       | 2018         | 2019         | 2020         | 2021           | 2022         | 2023         | from PY  |
| Jan   | \$885,926    | \$921,764    | \$969,901    | \$1,077,219    | \$1,243,940  | \$1,368,047  | 9.98%    |
| Feb   | \$925,320    | \$872,851    | \$896,207    | \$1,092,927    | \$1,351,266  | \$1,262,995  | -6.53%   |
| Mar   | \$1,063,206  | \$1,067,353  | \$803,182    | \$1,399,163    | \$1,570,347  | \$1,617,638  | 3.01%    |
| Apr   | \$764,516    | \$769,877    | \$654,733    | \$995,477      | \$1,115,729  | \$1,069,116  | -4.18%   |
| May   | \$802,688    | \$1,019,604  | \$822,617    | \$1,043,114    | \$1,204,785  | \$1,194,795  | -0.83%   |
| Jun   | \$1,099,967  | \$1,191,209  | \$1,221,145  | \$1,552,762    | \$1,598,113  | \$1,577,659  | -1.28%   |
| Jul   | \$1,075,530  | \$1,192,519  | \$1,304,240  | \$1,467,979    | \$1,557,013  | \$1,427,421  | -8.32%   |
| Aug   | \$1,038,181  | \$1,193,502  | \$1,251,475  | \$1,336,094    | \$1,599,315  | \$1,521,058  | -4.89%   |
| Sep   | \$1,024,673  | \$1,153,033  | \$1,409,632  | \$1,385,779    | \$1,566,348  | \$0          | n/a      |
| Oct   | \$848,734    | \$1,004,624  | \$1,156,700  | \$1,180,820    | \$1,374,996  | \$0          | n/a      |
| Nov   | \$891,605    | \$971,770    | \$1,118,262  | \$1,274,107    | \$1,290,143  | \$0          | n/a      |
| Dec   | \$1,228,422  | \$1,328,041  | \$1,355,362  | \$1,724,771    | \$1,828,034  | \$0          | n/a      |
| Total | \$11,648,768 | \$12,686,146 | \$12,963,456 | \$15,530,213   | \$17,300,029 | \$11,038,729 | -1.80%   |