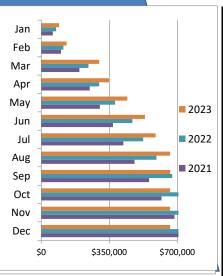

|       |             |             |             | Bldg Retail |             |             |          |
|-------|-------------|-------------|-------------|-------------|-------------|-------------|----------|
|       |             |             |             |             |             |             | % change |
|       | 2018        | 2019        | 2020        | 2021        | 2022        | 2023        | from PY  |
| Jan   | \$153,760   | \$152,847   | \$249,026   | \$246,457   | \$249,274   | \$265,087   | 6.34%    |
| Feb   | \$126,119   | \$154,682   | \$184,740   | \$229,558   | \$243,781   | \$254,266   | 4.30%    |
| Mar   | \$187,088   | \$197,773   | \$219,834   | \$316,908   | \$386,303   | \$342,483   | -11.34%  |
| Apr   | \$238,757   | \$202,335   | \$252,918   | \$285,800   | \$243,227   | \$295,868   | 21.64%   |
| May   | \$245,558   | \$478,357   | \$343,518   | \$345,415   | \$349,466   | \$272,997   | -21.88%  |
| Jun   | \$307,781   | \$373,121   | \$423,535   | \$523,486   | \$443,060   | \$445,133   | 0.47%    |
| Jul   | \$244,377   | \$313,591   | \$371,475   | \$390,477   | \$419,739   | \$309,676   | -26.22%  |
| Aug   | \$244,769   | \$320,003   | \$330,870   | \$345,227   | \$404,043   | \$378,958   | -6.21%   |
| Sep   | \$293,464   | \$357,499   | \$443,862   | \$385,861   | \$420,383   | \$0         | n/a      |
| Oct   | \$251,470   | \$310,650   | \$373,963   | \$345,044   | \$388,102   | \$0         | n/a      |
| Nov   | \$205,930   | \$269,257   | \$334,727   | \$334,475   | \$345,028   | \$0         | n/a      |
| Dec   | \$234,854   | \$268,927   | \$287,377   | \$370,179   | \$368,921   | \$0         | n/a      |
| Total | \$2,733,927 | \$3,399,042 | \$3,815,844 | \$4,118,886 | \$4,261,325 | \$2,564,468 | -6.37%   |