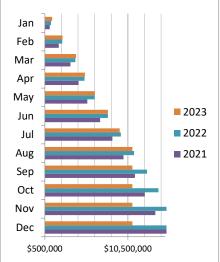

# AUGUST Year Over Year Comparison of Sales Tax by Category

|       |              |              | To           | otal Sales Tax |              |              |          |
|-------|--------------|--------------|--------------|----------------|--------------|--------------|----------|
|       |              |              |              |                |              |              | % change |
|       | 2018         | 2019         | 2020         | 2021           | 2022         | 2023         | from PY  |
| Jan   | \$885,926    | \$921,764    | \$969,901    | \$1,077,219    | \$1,243,940  | \$1,368,047  | 9.98%    |
| Feb   | \$925,320    | \$872,851    | \$896,207    | \$1,092,927    | \$1,351,266  | \$1,262,995  | -6.53%   |
| Mar   | \$1,063,206  | \$1,067,353  | \$803,182    | \$1,399,163    | \$1,570,347  | \$1,617,638  | 3.01%    |
| Apr   | \$764,516    | \$769,877    | \$654,733    | \$995,477      | \$1,115,729  | \$1,069,116  | -4.18%   |
| May   | \$802,688    | \$1,019,604  | \$822,617    | \$1,043,114    | \$1,204,785  | \$1,194,795  | -0.83%   |
| Jun   | \$1,099,967  | \$1,191,209  | \$1,221,145  | \$1,552,762    | \$1,598,113  | \$1,577,659  | -1.28%   |
| Jul   | \$1,075,530  | \$1,192,519  | \$1,304,240  | \$1,467,979    | \$1,557,013  | \$1,427,421  | -8.32%   |
| Aug   | \$1,038,181  | \$1,193,502  | \$1,251,475  | \$1,336,094    | \$1,599,315  | \$1,521,058  | -4.89%   |
| Sep   | \$1,024,673  | \$1,153,033  | \$1,409,632  | \$1,385,779    | \$1,566,348  | \$0          | n/a      |
| Oct   | \$848,734    | \$1,004,624  | \$1,156,700  | \$1,180,820    | \$1,374,996  | \$0          | n/a      |
| Nov   | \$891,605    | \$971,770    | \$1,118,262  | \$1,274,107    | \$1,290,143  | \$0          | n/a      |
| Dec   | \$1,228,422  | \$1,328,041  | \$1,355,362  | \$1,724,771    | \$1,828,034  | \$0          | n/a      |
| Total | \$11,648,768 | \$12,686,146 | \$12,963,456 | \$15,530,213   | \$17,300,029 | \$11,038,729 | -1.80%   |