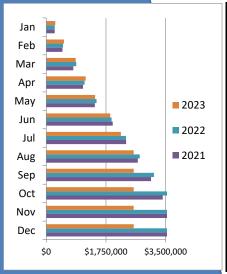

#### **DEVELOPMENT EXCISE TAX COLLECTIONS: 2020-2023 COMPARISONS**

| EXCISE | <u>2020</u> | 2019/2020 | <u>2021</u> | 2020/2021 | 2022      | 2021/2022 | 2023      | 2022/2023 | 2022/2023 | <u>2023</u> | <u>2022</u> | 2023    |
|--------|-------------|-----------|-------------|-----------|-----------|-----------|-----------|-----------|-----------|-------------|-------------|---------|
| TAXES  | Amount      | %         | Amount      | %         | Amount    | %         | Amount    | \$        | %         | Total Sq    | New Res     | New Res |
|        | Collected   | Change    | Collected   | Change    | Collected | Change    | Collected | Change    | Change    | Footage     | Permits     | Permits |
| Jan    | 14,028      | -66.1%    | 0           | -100.0%   | 81,978    | N/A       | 80,582    | (1,396)   | -1.7%     | 40,291      | 2           | 1       |
| Feb    | 21,812      | -42.9%    | 42,886      | 96.6%     | 45,216    | 5.4%      | 32,832    | (12,384)  | -27.4%    | 16,416      | 6           | 2       |
| Mar    | 50,268      | -26.6%    | 64,018      | 27.4%     | 118,666   | 85.4%     | 28,304    | (90,362)  | -76.1%    | 14,152      | 13          | 3       |
| Apr    | 0           | -100.0%   | 82,630      | N/A       | 44,790    | -45.8%    | 46,210    | 1,420     | 3.2%      | 23,105      | 7           | 2       |
| May    | 48,300      | -60.9%    | 33,100      | -31.5%    | 144,622   | 336.9%    | 0         | (144,622) | -100.0%   | 0           | 20          | 0       |
| June   | 99,708      | -22.7%    | 116,630     | 17.0%     | 32,436    | -72.2%    | 17,962    | (14,474)  | -44.6%    | 8,981       | 4           | 2       |
| July   | 86,722      | 8.0%      | 42,134      | -51.4%    | 77,808    | 84.7%     | 0         | (77,808)  | -100.0%   | 0           | 13          | 0       |
| Aug    | 43,138      | 73.8%     | 64,558      | 49.7%     | 312,939   | 384.7%    | 142,520   | (170,419) | -54.5%    | 71,260      | 64          | 2       |
| Sept   | 102,888     | 2.5%      | 136,192     | 32.4%     | 35,870    | -73.7%    | 0         | (35,870)  | -100.0%   | 0           | 7           | 0       |
| Oct    | 52,976      | -7.1%     | 65,945      | 24.5%     | 14,564    | -77.9%    |           |           |           | 0           | 2           |         |
| Nov    | 135,082     | 298.8%    | 168,280     | 24.6%     | 14,068    | -91.6%    |           |           |           | 0           | 2           |         |
| Dec    | 37,614      | -15.7%    | 81,548      | 116.8%    | 16,688    | -79.5%    |           |           |           | 0           | 2           |         |
| TOTAL  | 692,536     | -16.0%    | 897,921     | 29.7%     | 939,645   | 4.6%      | 348,410   | -545,915  | -63.6%    | 174,205     | 142         | 12      |