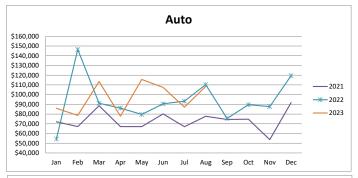

|       |           |           |           | Auto      |             |           |          |
|-------|-----------|-----------|-----------|-----------|-------------|-----------|----------|
|       |           |           |           |           |             |           | % change |
|       | 2018      | 2019      | 2020      | 2021      | 2022        | 2023      | from PY  |
| Jan   | \$63,353  | \$63,189  | \$57,451  | \$72,100  | \$54,365    | \$85,920  | 58.05%   |
| Feb   | \$53,841  | \$55,000  | \$51,548  | \$67,090  | \$146,510   | \$78,625  | -46.33%  |
| Mar   | \$76,521  | \$71,174  | \$62,629  | \$88,529  | \$91,096    | \$113,454 | 24.54%   |
| Apr   | \$64,081  | \$60,216  | \$44,130  | \$67,110  | \$86,114    | \$77,854  | -9.59%   |
| May   | \$62,160  | \$53,932  | \$53,787  | \$67,141  | \$79,624    | \$115,622 | 45.21%   |
| Jun   | \$70,097  | \$64,418  | \$62,103  | \$80,140  | \$90,568    | \$107,409 | 18.59%   |
| Jul   | \$68,415  | \$66,250  | \$68,275  | \$67,057  | \$93,281    | \$87,077  | -6.65%   |
| Aug   | \$75,510  | \$71,151  | \$64,490  | \$77,727  | \$110,287   | \$108,465 | -1.65%   |
| Sep   | \$62,414  | \$73,101  | \$79,448  | \$74,439  | \$75,420    | \$0       | n/a      |
| Oct   | \$73,548  | \$71,995  | \$69,405  | \$74,677  | \$89,692    | \$0       | n/a      |
| Nov   | \$62,477  | \$65,593  | \$63,936  | \$53,681  | \$87,667    | \$0       | n/a      |
| Dec   | \$77,330  | \$76,939  | \$63,983  | \$91,820  | \$119,550   | \$0       | n/a      |
| Total | \$809,746 | \$792,959 | \$741,185 | \$881,511 | \$1,124,173 | \$774,425 | 3.00%    |