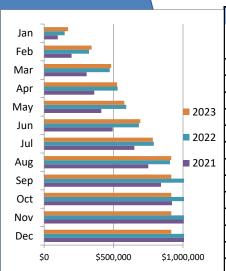

|       |             |             | E           | ood & Liquor |             |             |          |
|-------|-------------|-------------|-------------|--------------|-------------|-------------|----------|
|       |             |             | •           | oou & Liquoi |             |             | % change |
|       |             |             |             |              |             |             | _        |
|       | 2018        | 2019        | 2020        | 2021         | 2022        | 2023        | from PY  |
| Jan   | \$144,354   | \$155,132   | \$150,841   | \$163,922    | \$199,085   | \$219,613   | 10.31%   |
| Feb   | \$149,271   | \$147,858   | \$148,891   | \$163,757    | \$222,275   | \$216,456   | -2.62%   |
| Mar   | \$158,422   | \$167,215   | \$102,543   | \$184,761    | \$210,718   | \$217,677   | 3.30%    |
| Apr   | \$113,784   | \$114,506   | \$76,197    | \$127,215    | \$166,915   | \$174,891   | 4.78%    |
| May   | \$115,475   | \$112,621   | \$97,170    | \$144,730    | \$155,336   | \$166,490   | 7.18%    |
| Jun   | \$161,344   | \$154,670   | \$142,258   | \$184,021    | \$201,133   | \$196,197   | -2.45%   |
| Jul   | \$186,654   | \$197,592   | \$198,570   | \$223,697    | \$256,750   | \$261,961   | 2.03%    |
| Aug   | \$173,951   | \$172,914   | \$192,378   | \$199,540    | \$242,363   | \$211,993   | -12.53%  |
| Sep   | \$147,993   | \$153,067   | \$169,933   | \$198,405    | \$211,452   | \$0         | n/a      |
| Oct   | \$121,172   | \$136,288   | \$143,759   | \$154,719    | \$182,385   | \$0         | n/a      |
| Nov   | \$130,723   | \$117,955   | \$121,213   | \$145,259    | \$146,039   | \$0         | n/a      |
| Dec   | \$185,635   | \$173,225   | \$162,275   | \$201,973    | \$228,768   | \$0         | n/a      |
| Total | \$1,788,778 | \$1,803,041 | \$1,706,029 | \$2,091,999  | \$2,423,219 | \$1,665,278 | 0.65%    |

|       |           |           |           | Lodging     |             |           |          |
|-------|-----------|-----------|-----------|-------------|-------------|-----------|----------|
|       |           |           |           |             |             |           | % change |
|       | 2018      | 2019      | 2020      | 2021        | 2022        | 2023      | from PY  |
| Jan   | \$74,095  | \$105,812 | \$88,758  | \$98,632    | \$147,636   | \$172,719 | 16.99%   |
| Feb   | \$73,110  | \$79,840  | \$84,769  | \$99,395    | \$175,940   | \$168,893 | -4.01%   |
| Mar   | \$93,621  | \$98,676  | \$31,507  | \$107,696   | \$148,711   | \$141,055 | -5.15%   |
| Apr   | \$33,066  | \$32,840  | \$2,934   | \$55,233    | \$56,619    | \$42,547  | -24.85%  |
| May   | \$26,950  | \$33,958  | \$2,868   | \$51,041    | \$61,784    | \$52,320  | -15.32%  |
| Jun   | \$54,705  | \$51,435  | \$40,519  | \$81,357    | \$91,600    | \$114,797 | 25.32%   |
| Jul   | \$67,191  | \$61,819  | \$75,325  | \$157,048   | \$107,674   | \$90,890  | -15.59%  |
| Aug   | \$57,191  | \$86,637  | \$80,288  | \$99,424    | \$116,942   | \$132,316 | 13.15%   |
| Sep   | \$62,467  | \$58,317  | \$82,174  | \$91,411    | \$162,232   | \$0       | n/a      |
| Oct   | \$41,212  | \$52,909  | \$63,897  | \$79,646    | \$74,467    | \$0       | n/a      |
| Nov   | \$58,435  | \$56,326  | \$54,928  | \$85,050    | \$73,683    | \$0       | n/a      |
| Dec   | \$99,874  | \$81,436  | \$82,845  | \$150,938   | \$140,648   | \$0       | n/a      |
| Total | \$741,916 | \$800,005 | \$690,813 | \$1,156,871 | \$1,357,934 | \$915,535 | 0.95%    |