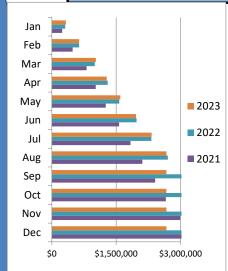

# AUGUST Year Over Year Comparison of Sales Tax by Category

|       |              |              | To           | otal Sales Tax |              |              |          |
|-------|--------------|--------------|--------------|----------------|--------------|--------------|----------|
|       |              |              |              |                |              |              | % change |
|       | 2018         | 2019         | 2020         | 2021           | 2022         | 2023         | from PY  |
| Jan   | \$885,926    | \$921,764    | \$969,901    | \$1,077,219    | \$1,243,940  | \$1,368,047  | 9.98%    |
| Feb   | \$925,320    | \$872,851    | \$896,207    | \$1,092,927    | \$1,351,266  | \$1,262,995  | -6.53%   |
| Mar   | \$1,063,206  | \$1,067,353  | \$803,182    | \$1,399,163    | \$1,570,347  | \$1,617,638  | 3.01%    |
| Apr   | \$764,516    | \$769,877    | \$654,733    | \$995,477      | \$1,115,729  | \$1,069,116  | -4.18%   |
| May   | \$802,688    | \$1,019,604  | \$822,617    | \$1,043,114    | \$1,204,785  | \$1,194,795  | -0.83%   |
| Jun   | \$1,099,967  | \$1,191,209  | \$1,221,145  | \$1,552,762    | \$1,598,113  | \$1,577,659  | -1.28%   |
| Jul   | \$1,075,530  | \$1,192,519  | \$1,304,240  | \$1,467,979    | \$1,557,013  | \$1,427,421  | -8.32%   |
| Aug   | \$1,038,181  | \$1,193,502  | \$1,251,475  | \$1,336,094    | \$1,599,315  | \$1,521,058  | -4.89%   |
| Sep   | \$1,024,673  | \$1,153,033  | \$1,409,632  | \$1,385,779    | \$1,566,348  | \$0          | n/a      |
| Oct   | \$848,734    | \$1,004,624  | \$1,156,700  | \$1,180,820    | \$1,374,996  | \$0          | n/a      |
| Nov   | \$891,605    | \$971,770    | \$1,118,262  | \$1,274,107    | \$1,290,143  | \$0          | n/a      |
| Dec   | \$1,228,422  | \$1,328,041  | \$1,355,362  | \$1,724,771    | \$1,828,034  | \$0          | n/a      |
| Total | \$11,648,768 | \$12,686,146 | \$12,963,456 | \$15,530,213   | \$17,300,029 | \$11,038,729 | -1.80%   |