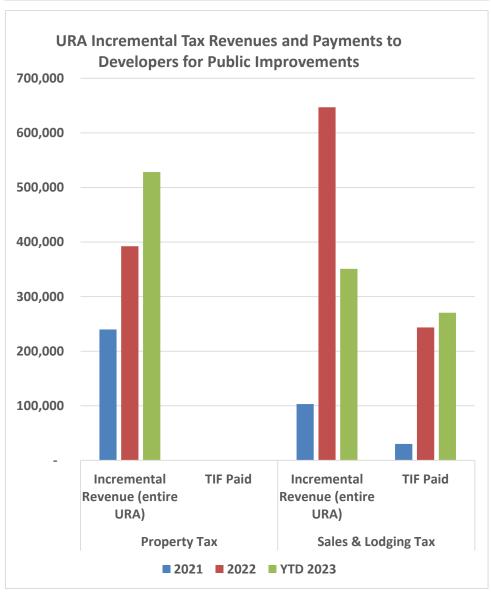

| 102,888     | 2.5%      | 136,192     | 32.4%     | 35,870    | -73.7%    | 0         | (35,870)  | -100.0%   | 0           | 7           | 0       |
| Oct    | 52,976      | -7.1%     | 65,945      | 24.5%     | 14,564    | -77.9%    |           |           |           | 0           | 2           |         |
| Nov    | 135,082     | 298.8%    | 168,280     | 24.6%     | 14,068    | -91.6%    |           |           |           | 0           | 2           |         |
| Dec    | 37,614      | -15.7%    | 81,548      | 116.8%    | 16,688    | -79.5%    |           |           |           | 0           | 2           |         |
| TOTAL  | 692,536     | -16.0%    | 897,921     | 29.7%     | 939,645   | 4.6%      | 348,410   | -545,915  | -63.6%    | 174,205     | 142         | 12      |