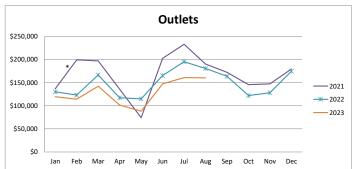

|       |             |             |             | Outlets     |             |             |          |
|-------|-------------|-------------|-------------|-------------|-------------|-------------|----------|
|       |             |             |             |             |             |             | % change |
|       | 2018        | 2019        | 2020        | 2021        | 2022        | 2023        | from PY  |
| Jan   | \$187,019   | \$196,963   | \$167,053   | \$136,747   | \$130,251   | \$119,500   | -8.25%   |
| Feb   | \$165,078   | \$180,448   | \$147,975   | \$199,241   | \$123,247   | \$114,154   | -7.38%   |
| Mar   | \$240,814   | \$222,425   | \$83,038    | \$197,102   | \$166,552   | \$142,318   | -14.55%  |
| Apr   | \$134,443   | \$147,033   | \$12,019    | \$135,747   | \$117,226   | \$101,496   | -13.42%  |
| May   | \$152,310   | \$139,196   | \$52,430    | \$74,161    | \$114,933   | \$88,227    | -23.24%  |
| Jun   | \$219,645   | \$223,289   | \$178,041   | \$202,630   | \$165,513   | \$147,401   | -10.94%  |
| Jul   | \$270,114   | \$265,140   | \$221,043   | \$233,000   | \$195,262   | \$160,922   | -17.59%  |
| Aug   | \$251,872   | \$247,847   | \$216,074   | \$190,197   | \$180,665   | \$160,279   | -11.28%  |
| Sep   | \$203,474   | \$198,194   | \$215,113   | \$172,242   | \$163,697   | \$0         | n/a      |
| Oct   | \$140,958   | \$152,063   | \$152,836   | \$145,727   | \$122,073   | \$0         | n/a      |
| Nov   | \$161,141   | \$165,858   | \$137,302   | \$147,395   | \$128,187   | \$0         | n/a      |
| Dec   | \$251,608   | \$238,959   | \$206,112   | \$179,576   | \$174,808   | \$0         | n/a      |
| Total | \$2,378,476 | \$2,377,416 | \$1,789,038 | \$2,013,766 | \$1,782,414 | \$1,034,296 | -13.35%  |