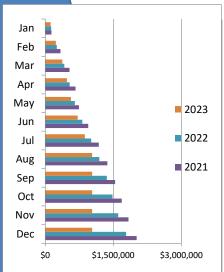

# AUGUST Year Over Year Comparison of Sales Tax by Category

|       |              |              | To           | otal Sales Tax |              |              |          |
|-------|--------------|--------------|--------------|----------------|--------------|--------------|----------|
|       |              |              |              |                |              |              | % change |
|       | 2018         | 2019         | 2020         | 2021           | 2022         | 2023         | from PY  |
| Jan   | \$885,926    | \$921,764    | \$969,901    | \$1,077,219    | \$1,243,940  | \$1,368,047  | 9.98%    |
| Feb   | \$925,320    | \$872,851    | \$896,207    | \$1,092,927    | \$1,351,266  | \$1,262,995  | -6.53%   |
| Mar   | \$1,063,206  | \$1,067,353  | \$803,182    | \$1,399,163    | \$1,570,347  | \$1,617,638  | 3.01%    |
| Apr   | \$764,516    | \$769,877    | \$654,733    | \$995,477      | \$1,115,729  | \$1,069,116  | -4.18%   |
| May   | \$802,688    | \$1,019,604  | \$822,617    | \$1,043,114    | \$1,204,785  | \$1,194,795  | -0.83%   |
| Jun   | \$1,099,967  | \$1,191,209  | \$1,221,145  | \$1,552,762    | \$1,598,113  | \$1,577,659  | -1.28%   |
| Jul   | \$1,075,530  | \$1,192,519  | \$1,304,240  | \$1,467,979    | \$1,557,013  | \$1,427,421  | -8.32%   |
| Aug   | \$1,038,181  | \$1,193,502  | \$1,251,475  | \$1,336,094    | \$1,599,315  | \$1,521,058  | -4.89%   |
| Sep   | \$1,024,673  | \$1,153,033  | \$1,409,632  | \$1,385,779    | \$1,566,348  | \$0          | n/a      |
| Oct   | \$848,734    | \$1,004,624  | \$1,156,700  | \$1,180,820    | \$1,374,996  | \$0          | n/a      |
| Nov   | \$891,605    | \$971,770    | \$1,118,262  | \$1,274,107    | \$1,290,143  | \$0          | n/a      |
| Dec   | \$1,228,422  | \$1,328,041  | \$1,355,362  | \$1,724,771    | \$1,828,034  | \$0          | n/a      |
| Total | \$11,648,768 | \$12,686,146 | \$12,963,456 | \$15,530,213   | \$17,300,029 | \$11,038,729 | -1.80%   |