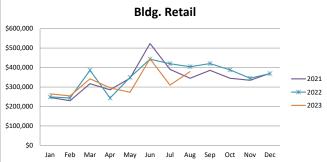

|       |             |             |             | Bldg Retail |             |             |          |
|-------|-------------|-------------|-------------|-------------|-------------|-------------|----------|
|       |             |             |             |             |             |             | % change |
|       | 2018        | 2019        | 2020        | 2021        | 2022        | 2023        | from PY  |
| Jan   | \$153,760   | \$152,847   | \$249,026   | \$246,457   | \$249,274   | \$265,087   | 6.34%    |
| Feb   | \$126,119   | \$154,682   | \$184,740   | \$229,558   | \$243,781   | \$254,266   | 4.30%    |
| Mar   | \$187,088   | \$197,773   | \$219,834   | \$316,908   | \$386,303   | \$342,483   | -11.34%  |
| Apr   | \$238,757   | \$202,335   | \$252,918   | \$285,800   | \$243,227   | \$295,868   | 21.64%   |
| May   | \$245,558   | \$478,357   | \$343,518   | \$345,415   | \$349,466   | \$272,997   | -21.88%  |
| Jun   | \$307,781   | \$373,121   | \$423,535   | \$523,486   | \$443,060   | \$445,133   | 0.47%    |
| Jul   | \$244,377   | \$313,591   | \$371,475   | \$390,477   | \$419,739   | \$309,676   | -26.22%  |
| Aug   | \$244,769   | \$320,003   | \$330,870   | \$345,227   | \$404,043   | \$378,958   | -6.21%   |
| Sep   | \$293,464   | \$357,499   | \$443,862   | \$385,861   | \$420,383   | \$0         | n/a      |
| Oct   | \$251,470   | \$310,650   | \$373,963   | \$345,044   | \$388,102   | \$0         | n/a      |
| Nov   | \$205,930   | \$269,257   | \$334,727   | \$334,475   | \$345,028   | \$0         | n/a      |
| Dec   | \$234,854   | \$268,927   | \$287,377   | \$370,179   | \$368,921   | \$0         | n/a      |
| Total | \$2,733,927 | \$3,399,042 | \$3,815,844 | \$4,118,886 | \$4,261,325 | \$2,564,468 | -6.37%   |