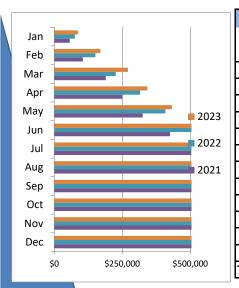

### Town of Silverthorne Sales Tax by Sector

|       |           |           | C         | Online Retail |           |           |          |
|-------|-----------|-----------|-----------|---------------|-----------|-----------|----------|
|       |           |           |           |               |           |           | % change |
|       | 2018      | 2019      | 2020      | 2021          | 2022      | 2023      | from PY  |
| Jan   | \$12,981  | \$12,733  | \$30,008  | \$57,243      | \$76,005  | \$87,084  | 14.58%   |
| Feb   | \$6,035   | \$12,438  | \$30,568  | \$47,681      | \$75,190  | \$81,935  | 8.97%    |
| Mar   | \$11,053  | \$21,071  | \$39,087  | \$84,728      | \$74,337  | \$101,704 | 36.82%   |
| Apr   | \$6,066   | \$22,422  | \$74,964  | \$61,479      | \$89,936  | \$71,165  | -20.87%  |
| May   | \$8,969   | \$29,385  | \$49,073  | \$73,578      | \$92,798  | \$90,200  | -2.80%   |
| Jun   | \$4,481   | \$39,986  | \$58,270  | \$100,338     | \$114,783 | \$110,878 | -3.40%   |
| Jul   | \$9,214   | \$31,564  | \$64,485  | \$78,450      | \$82,033  | \$98,262  | 19.78%   |
| Aug   | \$7,835   | \$29,360  | \$72,750  | \$92,067      | \$92,611  | \$109,953 | 18.73%   |
| Sep   | \$11,610  | \$41,998  | \$76,044  | \$87,379      | \$91,858  | \$0       | n/a      |
| Oct   | \$8,178   | \$41,590  | \$71,296  | \$70,620      | \$109,077 | \$0       | n/a      |
| Nov   | \$9,257   | \$49,334  | \$87,680  | \$105,332     | \$92,476  | \$0       | n/a      |
| Dec   | \$24,417  | \$78,765  | \$88,683  | \$111,472     | \$120,818 | \$0       | n/a      |
| Total | \$120,096 | \$120,096 | \$410,646 | \$742,907     | \$970,365 | \$751,182 | 7.67%    |

|       |             |             |             | Outlets     |             |             |          |
|-------|-------------|-------------|-------------|-------------|-------------|-------------|----------|
|       |             |             |             |             |             |             | % change |
|       | 2018        | 2019        | 2020        | 2021        | 2022        | 2023        | from PY  |
| Jan   | \$187,019   | \$196,963   | \$167,053   | \$136,747   | \$130,251   | \$119,500   | -8.25%   |
| Feb   | \$165,078   | \$180,448   | \$147,975   | \$199,241   | \$123,247   | \$114,154   | -7.38%   |
| Mar   | \$240,814   | \$222,425   | \$83,038    | \$197,102   | \$166,552   | \$142,318   | -14.55%  |
| Apr   | \$134,443   | \$147,033   | \$12,019    | \$135,747   | \$117,226   | \$101,496   | -13.42%  |
| May   | \$152,310   | \$139,196   | \$52,430    | \$74,161    | \$114,933   | \$88,227    | -23.24%  |
| Jun   | \$219,645   | \$223,289   | \$178,041   | \$202,630   | \$165,513   | \$147,401   | -10.94%  |
| Jul   | \$270,114   | \$265,140   | \$221,043   | \$233,000   | \$195,262   | \$160,922   | -17.59%  |
| Aug   | \$251,872   | \$247,847   | \$216,074   | \$190,197   | \$180,665   | \$160,279   | -11.28%  |
| Sep   | \$203,474   | \$198,194   | \$215,113   | \$172,242   | \$163,697   | \$0         | n/a      |
| Oct   | \$140,958   | \$152,063   | \$152,836   | \$145,727   | \$122,073   | \$0         | n/a      |
| Nov   | \$161,141   | \$165,858   | \$137,302   | \$147,395   | \$128,187   | \$0         | n/a      |
| Dec   | \$251,608   | \$238,959   | \$206,112   | \$179,576   | \$174,808   | \$0         | n/a      |
| Total | \$2,378,476 | \$2,377,416 | \$1,789,038 | \$2,013,766 | \$1,782,414 | \$1,034,296 | -13.35%  |

|       |           |           |           | Services  |           |           |          |
|-------|-----------|-----------|-----------|-----------|-----------|-----------|----------|
|       |           |           |           |           |           |           | % change |
|       | 2018      | 2019      | 2020      | 2021      | 2022      | 2023      | from PY  |
| Jan   | \$46,531  | \$52,033  | \$49,723  | \$59,753  | \$75,991  | \$91,475  | 20.38%   |
| Feb   | \$169,455 | \$52,323  | \$75,844  | \$42,029  | \$38,167  | \$38,978  | 2.13%    |
| Mar   | \$61,124  | \$62,758  | \$74,437  | \$94,440  | \$128,386 | \$167,228 | 30.25%   |
| Apr   | \$35,108  | \$42,952  | \$57,335  | \$52,754  | \$55,141  | \$53,983  | -2.10%   |
| May   | \$41,321  | \$32,410  | \$46,224  | \$52,362  | \$82,244  | \$90,579  | 10.13%   |
| Jun   | \$48,491  | \$59,836  | \$58,461  | \$67,559  | \$88,395  | \$91,616  | 3.64%    |
| Jul   | \$36,245  | \$43,134  | \$54,059  | \$53,702  | \$55,903  | \$54,482  | -2.54%   |
| Aug   | \$35,841  | \$40,270  | \$48,966  | \$56,634  | \$68,317  | \$74,509  | 9.06%    |
| Sep   | \$50,147  | \$60,082  | \$65,532  | \$75,834  | \$80,960  | \$0       | n/a      |
| Oct   | \$42,696  | \$47,685  | \$50,125  | \$63,774  | \$70,016  | \$0       | n/a      |
| Nov   | \$46,345  | \$43,262  | \$66,720  | \$66,381  | \$86,081  | \$0       | n/a      |
| Dec   | \$68,318  | \$86,954  | \$87,181  | \$102,528 | \$115,919 | \$0       | n/a      |
| Total | \$681,621 | \$623,698 | \$734,607 | \$787,750 | \$945,521 | \$662,851 | 11.87%   |