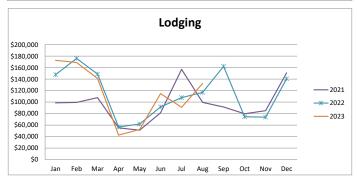

|       |           |           |           | Lodging     |             |           |          |
|-------|-----------|-----------|-----------|-------------|-------------|-----------|----------|
|       |           |           |           |             |             |           | % change |
|       | 2018      | 2019      | 2020      | 2021        | 2022        | 2023      | from PY  |
| Jan   | \$74,095  | \$105,812 | \$88,758  | \$98,632    | \$147,636   | \$172,719 | 16.99%   |
| Feb   | \$73,110  | \$79,840  | \$84,769  | \$99,395    | \$175,940   | \$168,893 | -4.01%   |
| Mar   | \$93,621  | \$98,676  | \$31,507  | \$107,696   | \$148,711   | \$141,055 | -5.15%   |
| Apr   | \$33,066  | \$32,840  | \$2,934   | \$55,233    | \$56,619    | \$42,547  | -24.85%  |
| May   | \$26,950  | \$33,958  | \$2,868   | \$51,041    | \$61,784    | \$52,320  | -15.32%  |
| Jun   | \$54,705  | \$51,435  | \$40,519  | \$81,357    | \$91,600    | \$114,797 | 25.32%   |
| Jul   | \$67,191  | \$61,819  | \$75,325  | \$157,048   | \$107,674   | \$90,890  | -15.59%  |
| Aug   | \$57,191  | \$86,637  | \$80,288  | \$99,424    | \$116,942   | \$132,316 | 13.15%   |
| Sep   | \$62,467  | \$58,317  | \$82,174  | \$91,411    | \$162,232   | \$0       | n/a      |
| Oct   | \$41,212  | \$52,909  | \$63,897  | \$79,646    | \$74,467    | \$0       | n/a      |
| Nov   | \$58,435  | \$56,326  | \$54,928  | \$85,050    | \$73,683    | \$0       | n/a      |
| Dec   | \$99,874  | \$81,436  | \$82,845  | \$150,938   | \$140,648   | \$0       | n/a      |
| Total | \$741,916 | \$800,005 | \$690,813 | \$1,156,871 | \$1,357,934 | \$915,535 | 0.95%    |