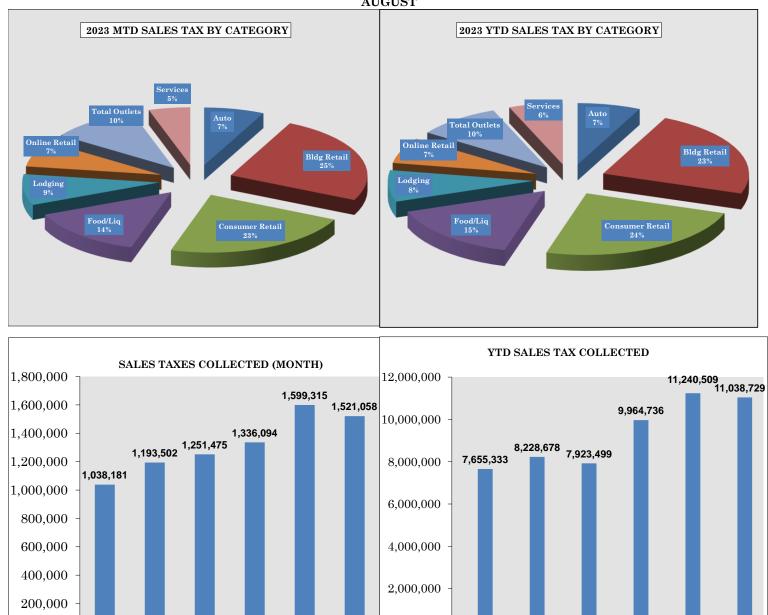

#### AUGUST

|                                                 | 2018                    | 2019                      | 2020                    | 2021                    | 2022                      | 2023                       |                                               | 2018                     | 2019                     | 2020                        | 2021                        | 2022                        | 2023                        |
|-------------------------------------------------|-------------------------|---------------------------|-------------------------|-------------------------|---------------------------|----------------------------|-----------------------------------------------|--------------------------|--------------------------|-----------------------------|-----------------------------|-----------------------------|-----------------------------|
| Month<br>\$ & %<br>Change<br>from Prior<br>Year | 2018<br>53,328<br>5.41% | 2019<br>155,321<br>14.96% | 2020<br>57,973<br>4.86% | 2021<br>84,619<br>6.76% | 2022<br>263,221<br>19.70% | 2023<br>(78,256)<br>-4.89% | YTD<br>\$ & %<br>Change<br>from Prior<br>Year | 2018<br>434,156<br>6.01% | 2019<br>573,344<br>7.49% | 2020<br>(305,179)<br>-3.71% | 2021<br>2,041,236<br>25.76% | 2022<br>1,275,773<br>12.80% | 2023<br>(201,780)<br>-1.80% |

# AUGUST Year Over Year Comparison of Sales Tax by Category

|       |              |              | To           | otal Sales Tax |              |              |          |
|-------|--------------|--------------|--------------|----------------|--------------|--------------|----------|
|       |              |              |              |                |              |              | % change |
|       | 2018         | 2019         | 2020         | 2021           | 2022         | 2023         | from PY  |
| Jan   | \$885,926    | \$921,764    | \$969,901    | \$1,077,219    | \$1,243,940  | \$1,368,047  | 9.98%    |
| Feb   | \$925,320    | \$872,851    | \$896,207    | \$1,092,927    | \$1,351,266  | \$1,262,995  | -6.53%   |
| Mar   | \$1,063,206  | \$1,067,353  | \$803,182    | \$1,399,163    | \$1,570,347  | \$1,617,638  | 3.01%    |
| Apr   | \$764,516    | \$769,877    | \$654,733    | \$995,477      | \$1,115,729  | \$1,069,116  | -4.18%   |
| May   | \$802,688    | \$1,019,604  | \$822,617    | \$1,043,114    | \$1,204,785  | \$1,194,795  | -0.83%   |
| Jun   | \$1,099,967  | \$1,191,209  | \$1,221,145  | \$1,552,762    | \$1,598,113  | \$1,577,659  | -1.28%   |
| Jul   | \$1,075,530  | \$1,192,519  | \$1,304,240  | \$1,467,979    | \$1,557,013  | \$1,427,421  | -8.32%   |
| Aug   | \$1,038,181  | \$1,193,502  | \$1,251,475  | \$1,336,094    | \$1,599,315  | \$1,521,058  | -4.89%   |
| Sep   | \$1,024,673  | \$1,153,033  | \$1,409,632  | \$1,385,779    | \$1,566,348  | \$0          | n/a      |
| Oct   | \$848,734    | \$1,004,624  | \$1,156,700  | \$1,180,820    | \$1,374,996  | \$0          | n/a      |
| Nov   | \$891,605    | \$971,770    | \$1,118,262  | \$1,274,107    | \$1,290,143  | \$0          | n/a      |
| Dec   | \$1,228,422  | \$1,328,041  | \$1,355,362  | \$1,724,771    | \$1,828,034  | \$0          | n/a      |
| Total | \$11,648,768 | \$12,686,146 | \$12,963,456 | \$15,530,213   | \$17,300,029 | \$11,038,729 | -1.80%   |

Year Over Year Comparison of Sales Tax by Category

#### **AUGUST**