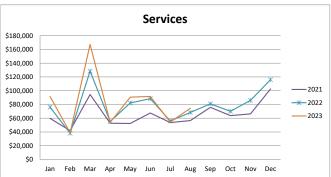

|       |           |           |           | Services  |           |           |          |
|-------|-----------|-----------|-----------|-----------|-----------|-----------|----------|
|       |           |           |           |           |           |           | % change |
|       | 2018      | 2019      | 2020      | 2021      | 2022      | 2023      | from PY  |
| Jan   | \$46,531  | \$52,033  | \$49,723  | \$59,753  | \$75,991  | \$91,475  | 20.38%   |
| Feb   | \$169,455 | \$52,323  | \$75,844  | \$42,029  | \$38,167  | \$38,978  | 2.13%    |
| Mar   | \$61,124  | \$62,758  | \$74,437  | \$94,440  | \$128,386 | \$167,228 | 30.25%   |
| Apr   | \$35,108  | \$42,952  | \$57,335  | \$52,754  | \$55,141  | \$53,983  | -2.10%   |
| May   | \$41,321  | \$32,410  | \$46,224  | \$52,362  | \$82,244  | \$90,579  | 10.13%   |
| Jun   | \$48,491  | \$59,836  | \$58,461  | \$67,559  | \$88,395  | \$91,616  | 3.64%    |
| Jul   | \$36,245  | \$43,134  | \$54,059  | \$53,702  | \$55,903  | \$54,482  | -2.54%   |
| Aug   | \$35,841  | \$40,270  | \$48,966  | \$56,634  | \$68,317  | \$74,509  | 9.06%    |
| Sep   | \$50,147  | \$60,082  | \$65,532  | \$75,834  | \$80,960  | \$0       | n/a      |
| Oct   | \$42,696  | \$47,685  | \$50,125  | \$63,774  | \$70,016  | \$0       | n/a      |
| Nov   | \$46,345  | \$43,262  | \$66,720  | \$66,381  | \$86,081  | \$0       | n/a      |
| Dec   | \$68,318  | \$86,954  | \$87,181  | \$102,528 | \$115,919 | \$0       | n/a      |
| Total | \$681,621 | \$623,698 | \$734,607 | \$787,750 | \$945,521 | \$662,851 | 11.87%   |