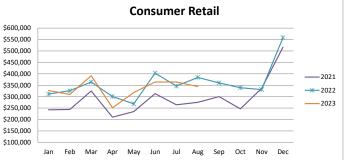

## **Year Over Year Comparison of Sales Tax by Category**

|       |             |             | Cor         | nsumer Retail |             |             |          |
|-------|-------------|-------------|-------------|---------------|-------------|-------------|----------|
|       |             |             |             |               |             |             | % change |
|       | 2018        | 2019        | 2020        | 2021          | 2022        | 2023        | from PY  |
| Jan   | \$203,832   | \$183,056   | \$177,041   | \$242,365     | \$311,333   | \$326,648   | 4.92%    |
| Feb   | \$182,411   | \$190,261   | \$171,871   | \$244,175     | \$326,157   | \$309,687   | -5.05%   |
| Mar   | \$234,563   | \$226,261   | \$190,107   | \$325,000     | \$364,244   | \$391,719   | 7.54%    |
| Apr   | \$139,211   | \$147,573   | \$134,238   | \$210,140     | \$300,551   | \$251,312   | -16.38%  |
| May   | \$149,945   | \$139,746   | \$177,548   | \$234,686     | \$268,601   | \$318,361   | 18.53%   |
| Jun   | \$233,423   | \$224,453   | \$257,957   | \$313,232     | \$403,062   | \$364,229   | -9.63%   |
| Jul   | \$193,321   | \$213,429   | \$251,007   | \$264,548     | \$346,372   | \$364,152   | 5.13%    |
| Aug   | \$191,212   | \$225,322   | \$245,658   | \$275,278     | \$384,086   | \$344,586   | -10.28%  |
| Sep   | \$193,104   | \$210,774   | \$277,527   | \$300,208     | \$360,347   | \$0         | n/a      |
| Oct   | \$169,501   | \$191,445   | \$231,418   | \$246,612     | \$339,184   | \$0         | n/a      |
| Nov   | \$217,297   | \$204,186   | \$251,756   | \$336,534     | \$330,982   | \$0         | n/a      |
| Dec   | \$286,386   | \$322,834   | \$376,905   | \$516,286     | \$558,603   | \$0         | n/a      |
| Total | \$2,394,207 | \$2,479,339 | \$2,743,032 | \$3,509,064   | \$4,293,522 | \$2,670,693 | -1.25%   |