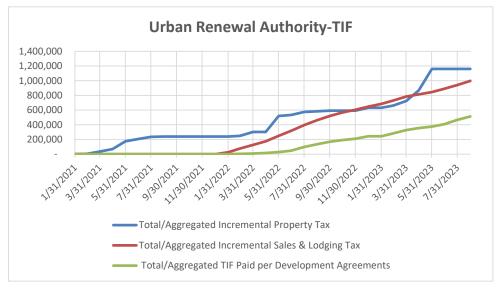

| 102,888     | 2.5%      | 136,192     | 32.4%     | 35,870    | -73.7%    | 0         | (35,870)  | -100.0%   | 0           | 7           | 0       |
| Oct    | 52,976      | -7.1%     | 65,945      | 24.5%     | 14,564    | -77.9%    |           |           |           | 0           | 2           |         |
| Nov    | 135,082     | 298.8%    | 168,280     | 24.6%     | 14,068    | -91.6%    |           |           |           | 0           | 2           |         |
| Dec    | 37,614      | -15.7%    | 81,548      | 116.8%    | 16,688    | -79.5%    |           |           |           | 0           | 2           |         |
| TOTAL  | 692,536     | -16.0%    | 897,921     | 29.7%     | 939,645   | 4.6%      | 348,410   | -545,915  | -63.6%    | 174,205     | 142         | 12      |