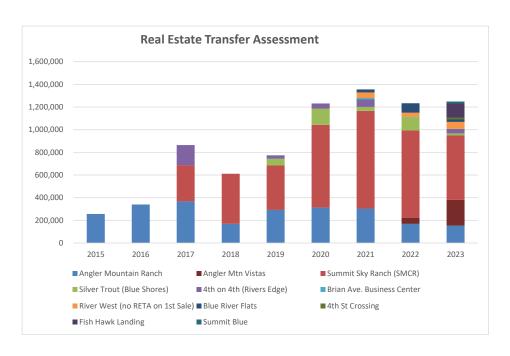

#### Other Notes:

\*Outlets - \$100K payment received in Feb and amended 70K in May 21  $\,$ 

| Real Estate T | ransfer Ass                 | essment              |                            |                                  |                                |                                  |                                        |                     |                    |                |                      |           |
|---------------|-----------------------------|----------------------|----------------------------|----------------------------------|--------------------------------|----------------------------------|----------------------------------------|---------------------|--------------------|----------------|----------------------|-----------|
|               | Angler<br>Mountain<br>Ranch | Angler Mtn<br>Vistas | Summit Sky<br>Ranch (SMCR) | Silver Trout<br>(Blue<br>Shores) | 4th on 4th<br>(Rivers<br>Edge) | Brian Ave.<br>Business<br>Center | River West<br>(no RETA on<br>1st Sale) | Blue River<br>Flats | 4th St<br>Crossing | Summit<br>Blue | Fish Hawk<br>Landing | Total     |
| 2015          | 256,514                     | 0                    | 0                          | 0                                | 0                              | 0                                | 0                                      | 0                   | 0                  | 0              | 0                    | 256,514   |
| 2016          | 340,160                     | 0                    | 0                          | 0                                | 0                              | 0                                | 0                                      | 0                   | 0                  | 0              | 0                    | 340,160   |
| 2017          | 367,245                     | 0                    | 319,782                    | 0                                | 177,602                        | 0                                | 0                                      | 0                   | 0                  | 0              | 0                    | 864,629   |
| 2018          | 169,380                     | 0                    | 442,192                    | 0                                | 0                              | 0                                | 0                                      | 0                   | 0                  | 0              | 0                    | 611,572   |
| 2019          | 291,610                     | 0                    | 392,857                    | 58,749                           | 30,790                         | 0                                | 0                                      | 0                   | 0                  | 0              | 0                    | 774,006   |
| 2020          | 312,436                     | 0                    | 730,606                    | 143,481                          | 44,605                         | 0                                | 0                                      | 0                   | 0                  | 0              | 0                    | 1,231,128 |
| 2021          | 304,102                     | 0                    | 861,721                    | 34,930                           | 68,370                         | 10,000                           | 49,879                                 | 26,444              | 0                  | 0              | 0                    | 1,355,445 |
| 2022          | 169,188                     | 52,000               | 772,679                    | 118,097                          | 2,700                          | 0                                | 35,100                                 | 83,810              | 0                  | 0              | 0                    | 1,233,574 |
| 2023          | 153,550                     | 227,050              | 568,532                    | 18,250                           | 39,950                         | 0                                | 61,610                                 | 24,300              | 13,750             | 17,000         | 125,125              | 1,249,117 |
| TOTAL         | 2,364,185                   | 279,050              | 4,088,368                  | 373,507                          | 364,017                        | 10,000                           | 146,589                                | 134,554             | 13,750             | 17,000         | 125,125              | 7,916,145 |