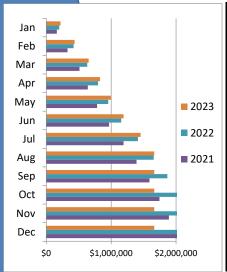

|       |             |             |             | Bldg Retail |             |             |          |
|-------|-------------|-------------|-------------|-------------|-------------|-------------|----------|
|       |             |             |             |             |             |             | % change |
|       | 2018        | 2019        | 2020        | 2021        | 2022        | 2023        | from PY  |
| Jan   | \$153,760   | \$152,847   | \$249,026   | \$246,457   | \$249,274   | \$265,087   | 6.34%    |
| Feb   | \$126,119   | \$154,682   | \$184,740   | \$229,558   | \$243,781   | \$254,266   | 4.30%    |
| Mar   | \$187,088   | \$197,773   | \$219,834   | \$316,908   | \$386,303   | \$342,483   | -11.34%  |
| Apr   | \$238,757   | \$202,335   | \$252,918   | \$285,800   | \$243,227   | \$295,868   | 21.64%   |
| May   | \$245,558   | \$478,357   | \$343,518   | \$345,415   | \$349,466   | \$272,997   | -21.88%  |
| Jun   | \$307,781   | \$373,121   | \$423,535   | \$523,486   | \$443,060   | \$445,133   | 0.47%    |
| Jul   | \$244,377   | \$313,591   | \$371,475   | \$390,477   | \$419,739   | \$309,676   | -26.22%  |
| Aug   | \$244,769   | \$320,003   | \$330,870   | \$345,227   | \$404,043   | \$378,958   | -6.21%   |
| Sep   | \$293,464   | \$357,499   | \$443,862   | \$385,861   | \$420,383   | \$0         | n/a      |
| Oct   | \$251,470   | \$310,650   | \$373,963   | \$345,044   | \$388,102   | \$0         | n/a      |
| Nov   | \$205,930   | \$269,257   | \$334,727   | \$334,475   | \$345,028   | \$0         | n/a      |
| Dec   | \$234,854   | \$268,927   | \$287,377   | \$370,179   | \$368,921   | \$0         | n/a      |
| Total | \$2,733,927 | \$3,399,042 | \$3,815,844 | \$4,118,886 | \$4,261,325 | \$2,564,468 | -6.37%   |

## **Year Over Year Comparison of Sales Tax by Category**

|       |             |             | Cor         | nsumer Retail |             |             |          |
|-------|-------------|-------------|-------------|---------------|-------------|-------------|----------|
|       |             |             |             |               |             |             | % change |
|       | 2018        | 2019        | 2020        | 2021          | 2022        | 2023        | from PY  |
| Jan   | \$203,832   | \$183,056   | \$177,041   | \$242,365     | \$311,333   | \$326,648   | 4.92%    |
| Feb   | \$182,411   | \$190,261   | \$171,871   | \$244,175     | \$326,157   | \$309,687   | -5.05%   |
| Mar   | \$234,563   | \$226,261   | \$190,107   | \$325,000     | \$364,244   | \$391,719   | 7.54%    |
| Apr   | \$139,211   | \$147,573   | \$134,238   | \$210,140     | \$300,551   | \$251,312   | -16.38%  |
| May   | \$149,945   | \$139,746   | \$177,548   | \$234,686     | \$268,601   | \$318,361   | 18.53%   |
| Jun   | \$233,423   | \$224,453   | \$257,957   | \$313,232     | \$403,062   | \$364,229   | -9.63%   |
| Jul   | \$193,321   | \$213,429   | \$251,007   | \$264,548     | \$346,372   | \$364,152   | 5.13%    |
| Aug   | \$191,212   | \$225,322   | \$245,658   | \$275,278     | \$384,086   | \$344,586   | -10.28%  |
| Sep   | \$193,104   | \$210,774   | \$277,527   | \$300,208     | \$360,347   | \$0         | n/a      |
| Oct   | \$169,501   | \$191,445   | \$231,418   | \$246,612     | \$339,184   | \$0         | n/a      |
| Nov   | \$217,297   | \$204,186   | \$251,756   | \$336,534     | \$330,982   | \$0         | n/a      |
| Dec   | \$286,386   | \$322,834   | \$376,905   | \$516,286     | \$558,603   | \$0         | n/a      |
| Total | \$2,394,207 | \$2,479,339 | \$2,743,032 | \$3,509,064   | \$4,293,522 | \$2,670,693 | -1.25%   |