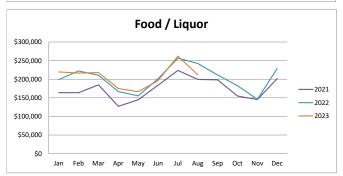

|       |             |             | E           | ood & Liquor |             |             |          |
|-------|-------------|-------------|-------------|--------------|-------------|-------------|----------|
|       |             |             | •           | oou & Liquoi |             |             | % change |
|       |             |             |             |              |             |             | _        |
|       | 2018        | 2019        | 2020        | 2021         | 2022        | 2023        | from PY  |
| Jan   | \$144,354   | \$155,132   | \$150,841   | \$163,922    | \$199,085   | \$219,613   | 10.31%   |
| Feb   | \$149,271   | \$147,858   | \$148,891   | \$163,757    | \$222,275   | \$216,456   | -2.62%   |
| Mar   | \$158,422   | \$167,215   | \$102,543   | \$184,761    | \$210,718   | \$217,677   | 3.30%    |
| Apr   | \$113,784   | \$114,506   | \$76,197    | \$127,215    | \$166,915   | \$174,891   | 4.78%    |
| May   | \$115,475   | \$112,621   | \$97,170    | \$144,730    | \$155,336   | \$166,490   | 7.18%    |
| Jun   | \$161,344   | \$154,670   | \$142,258   | \$184,021    | \$201,133   | \$196,197   | -2.45%   |
| Jul   | \$186,654   | \$197,592   | \$198,570   | \$223,697    | \$256,750   | \$261,961   | 2.03%    |
| Aug   | \$173,951   | \$172,914   | \$192,378   | \$199,540    | \$242,363   | \$211,993   | -12.53%  |
| Sep   | \$147,993   | \$153,067   | \$169,933   | \$198,405    | \$211,452   | \$0         | n/a      |
| Oct   | \$121,172   | \$136,288   | \$143,759   | \$154,719    | \$182,385   | \$0         | n/a      |
| Nov   | \$130,723   | \$117,955   | \$121,213   | \$145,259    | \$146,039   | \$0         | n/a      |
| Dec   | \$185,635   | \$173,225   | \$162,275   | \$201,973    | \$228,768   | \$0         | n/a      |
| Total | \$1,788,778 | \$1,803,041 | \$1,706,029 | \$2,091,999  | \$2,423,219 | \$1,665,278 | 0.65%    |