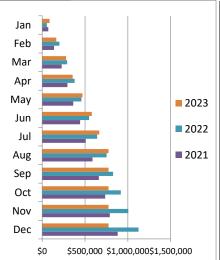

### **LODGING TAX COLLECTIONS: 2020-2023 COMPARISONS**

| LODGING | <u>2020</u> | 2019/2020 | <u>2021</u> | 2020/2021 | 2022      | 2021/2022 | 2023      | 2022/2023 | 2022/2023 | <u>2023</u> | <u>2023</u> | <u>2023</u> |
|---------|-------------|-----------|-------------|-----------|-----------|-----------|-----------|-----------|-----------|-------------|-------------|-------------|
| TAXES   | Amount      | %         | Amount      | %         | Amount    | %         | Amount    | \$        | %         | TOS Sales   | \$          | %           |
|         | Collected   | Change    | Collected   | Change    | Collected | Change    | Collected | Change    | Change    | Tax         | Change      | Change      |
| Jan     | 43,978      | -16.5%    | 50,288      | 14.3%     | 75,964    | 51.1%     | 242,489   | 166,525   | 219.2%    | 96,923      | 145,567     | 60.0%       |
| Feb     | 45,809      | 21.3%     | 49,511      | 8.1%      | 82,177    | 66.0%     | 211,289   | 129,112   | 157.1%    | 85,472      | 125,817     | 59.5%       |
| Mar     | 17,476      | -63.5%    | 55,137      | 215.5%    | 75,052    | 36.1%     | 192,816   | 117,763   | 156.9%    | 73,179      | 119,636     | 62.0%       |
| Apr     | 939         | -94.7%    | 28,870      | 2974.0%   | 32,414    | 12.3%     | 77,100    | 44,686    | 137.9%    | 25,600      | 51,500      | 66.8%       |
| May     | 742         | -95.6%    | 26,684      | 3497.7%   | 29,412    | 10.2%     | 69,342    | 39,929    | 135.8%    | 27,482      | 41,860      | 60.4%       |
| June    | 18,288      | -27.6%    | 41,047      | 124.4%    | 42,338    | 3.1%      | 113,118   | 70,780    | 167.2%    | 44,570      | 68,548      | 60.6%       |
| July    | 39,957      | 17.1%     | 53,273      | 33.3%     | 177,606   | 233.4%    | 145,797   | (31,809)  | -17.9%    | 66,992      | 78,805      | 54.1%       |
| Aug     | 41,898      | 45.0%     | 48,399      | 15.5%     | 165,044   | 241.0%    | 142,236   | (22,808)  | -13.8%    | 57,185      | 85,050      | 59.8%       |
| Sept    | 36,536      | 33.6%     | 46,659      | 27.7%     | 112,121   | 140.3%    |           |           | 0.0%      |             | 0           |             |
| Oct     | 32,385      | 30.6%     | 42,154      | 30.2%     | 108,812   | 158.1%    |           |           | 0.0%      |             | 0           |             |
| Nov     | 29,430      | 18.2%     | 43,701      | 48.5%     | 113,704   | 160.2%    |           |           | 0.0%      |             | 0           |             |
| Dec     | 40,660      | 56.7%     | 78,282      | 92.5%     | 223,137   | 185.0%    |           |           | 0.0%      |             | 0           |             |
| TOTAL   | 348,099     | -4.4%     | 564,004     | 62.0%     | 1,237,782 | 119.5%    | 1,194,186 | 514,178   | 175.6%    | 477,402     | 716,784     | 60.0%       |