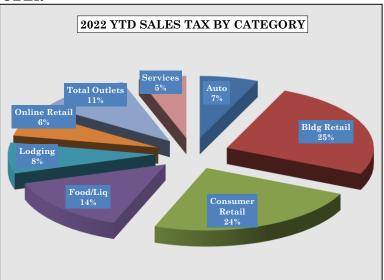

### **OCTOBER**

(99,245)

-11.07%

Year

51,367

6.44%

155,890

18.37%

15.14%

194,176

16.44%

Year

24,119

2.09%

380,216

4.38%

473,108

5.22%

857,594

9.00%

103,497

1.00%

2,041,502

19.46%

1,719,645

13.72%