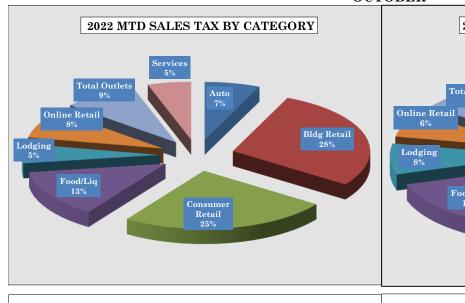

### **OCTOBER**

(99,245)

-11.07%

Year

51,367

6.44%

155,890

18.37%

15.14%

194,176

16.44%

Year

24,119

2.09%

380,216

4.38%

473,108

5.22%

857,594

9.00%

103,497

1.00%

2,041,502

19.46%

1,719,645

13.72%