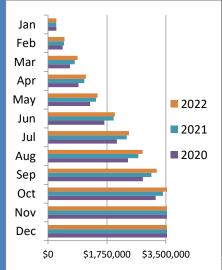

## Town of Silverthorne Sales Tax by Sector

#### **Year Over Year Comparison of Sales Tax by Category Consumer Retail** % change Jan 2022 from PY Feb 2020 2017 2018 2019 2021 Jan \$189,778 \$203,832 \$183,056 \$177,041 \$242,365 \$311,333 28.46% Mar Feb \$210,656 \$182,411 \$190,261 \$171,871 \$244,175 \$326,157 33.58% Apr Mar \$251,499 \$234,563 \$226,261 \$190,107 \$325,000 \$364,244 12.08% May **2022** \$188,023 Apr \$139,211 \$147,573 \$134,238 \$210,140 \$300,551 43.02% Jun \$158,034 May \$149,945 \$139,746 \$177,548 \$234,686 \$268,601 14.45% 2021 Jul \$238,137 \$233,423 \$224,453 \$257,957 \$313,232 \$403,062 Jun 28.68% Aug ■ 2020 Jul \$200,937 \$193,321 \$213,429 \$251,007 \$264,548 \$346,372 30.93% Sep \$207,697 \$191,212 \$225,322 \$245,658 \$275,278 \$384,086 Aug 39.53% Oct Sep \$235,599 \$193,104 \$210,774 \$277,527 \$300,208 \$360,347 20.03% \$172,330 \$169,501 \$191,445 \$246,612 \$339,184 Nov Oct \$231,418 37.54% \$217,297 Nov \$226,922 \$204,186 \$251,756 \$336,534 \$0 n/a Dec \$0 Dec \$360,631 \$286,386 \$322,834 \$376,905 \$516,286 n/a \$0 \$1,500,000 \$3,000,000 \$2,640,243 Total \$2,394,207 \$2,479,339 \$2,743,032 \$3,509,064 \$3,403,937 28.15%