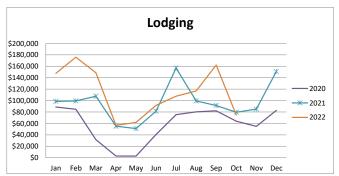

|   |       |           |           | odging    |           |             |             |              |  |  |
|---|-------|-----------|-----------|-----------|-----------|-------------|-------------|--------------|--|--|
|   |       |           |           |           |           |             |             | % change     |  |  |
|   |       | 2017      | 2018      | 2019      | 2020      | 2021        | 2022        | 2022 from PY |  |  |
|   | Jan   | \$64,003  | \$74,095  | \$105,812 | \$88,758  | \$98,632    | \$147,636   | 49.68%       |  |  |
|   | Feb   | \$66,921  | \$73,110  | \$79,840  | \$84,769  | \$99,395    | \$175,940   | 77.01%       |  |  |
|   | Mar   | \$89,447  | \$93,621  | \$98,676  | \$31,507  | \$107,696   | \$148,711   | 38.08%       |  |  |
| 2 | Apr   | \$26,442  | \$33,066  | \$32,840  | \$2,934   | \$55,233    | \$56,619    | 2.51%        |  |  |
| 1 | May   | \$27,102  | \$26,950  | \$33,958  | \$2,868   | \$51,041    | \$61,784    | 21.05%       |  |  |
|   | Jun   | \$45,589  | \$54,705  | \$51,435  | \$40,519  | \$81,357    | \$91,600    | 12.59%       |  |  |
| 0 | Jul   | \$64,917  | \$67,191  | \$61,819  | \$75,325  | \$157,048   | \$107,674   | -31.44%      |  |  |
|   | Aug   | \$56,080  | \$57,191  | \$86,637  | \$80,288  | \$99,424    | \$116,942   | 17.62%       |  |  |
|   | Sep   | \$49,148  | \$62,467  | \$58,317  | \$82,174  | \$91,411    | \$162,232   | 77.47%       |  |  |
|   | Oct   | \$35,417  | \$41,212  | \$52,909  | \$63,897  | \$79,646    | \$74,467    | -6.50%       |  |  |
|   | Nov   | \$33,973  | \$58,435  | \$56,326  | \$54,928  | \$85,050    | \$0         | n/a          |  |  |
|   | Dec   | \$70,932  | \$99,874  | \$81,436  | \$82,845  | \$150,938   | \$0         | n/a          |  |  |
|   | Total | \$629,970 | \$741,916 | \$800,005 | \$690,813 | \$1,156,871 | \$1,143,604 | 24.19%       |  |  |