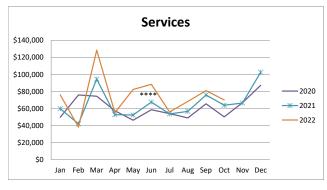

|    | Comitoco |           |           |           |           |           |              |          |  |  |  |  |  |  |
|----|----------|-----------|-----------|-----------|-----------|-----------|--------------|----------|--|--|--|--|--|--|
|    |          |           |           | S         | ervices   |           |              |          |  |  |  |  |  |  |
|    |          |           |           |           |           |           |              | % change |  |  |  |  |  |  |
|    |          | 2017      | 2018      | 2019      | 2020      | 2021      | 2022 from PY |          |  |  |  |  |  |  |
|    | Jan      | \$45,031  | \$46,531  | \$52,033  | \$49,723  | \$59,753  | \$75,991     | 27.18%   |  |  |  |  |  |  |
|    | Feb      | \$39,471  | \$169,455 | \$52,323  | \$75,844  | \$42,029  | \$38,167     | -9.19%   |  |  |  |  |  |  |
| 22 | Mar      | \$51,096  | \$61,124  | \$62,758  | \$74,437  | \$94,440  | \$128,386    | 35.94%   |  |  |  |  |  |  |
| 22 | Apr      | \$45,284  | \$35,108  | \$42,952  | \$57,335  | \$52,754  | \$55,141     | 4.53%    |  |  |  |  |  |  |
| 21 | May      | \$32,825  | \$41,321  | \$32,410  | \$46,224  | \$52,362  | \$82,244     | 57.07%   |  |  |  |  |  |  |
|    | Jun      | \$42,570  | \$48,491  | \$59,836  | \$58,461  | \$67,559  | \$88,395     | 30.84%   |  |  |  |  |  |  |
| 20 | Jul      | \$44,488  | \$36,245  | \$43,134  | \$54,059  | \$53,702  | \$55,903     | 4.10%    |  |  |  |  |  |  |
|    | Aug      | \$30,589  | \$35,841  | \$40,270  | \$48,966  | \$56,634  | \$68,317     | 20.63%   |  |  |  |  |  |  |
|    | Sep      | \$46,143  | \$50,147  | \$60,082  | \$65,532  | \$75,834  | \$80,960     | 6.76%    |  |  |  |  |  |  |
|    | Oct      | \$31,881  | \$42,696  | \$47,685  | \$50,125  | \$63,774  | \$70,016     | 9.79%    |  |  |  |  |  |  |
|    | Nov      | \$54,405  | \$46,345  | \$43,262  | \$66,720  | \$66,381  | \$0          | n/a      |  |  |  |  |  |  |
|    | Dec      | \$79,113  | \$68,318  | \$86,954  | \$87,181  | \$102,528 | \$0          | n/a      |  |  |  |  |  |  |
|    | Total    | \$542,896 | \$681,621 | \$623,698 | \$734,607 | \$787,750 | \$743,521    | 20.15%   |  |  |  |  |  |  |

## Seasonality by Category: 2020-2022

#### Other Notes

- \* All categories COVID 19 caused shutdown 3/15-6/1/20. Indoor dining closed 11/20-1/19 unless
- \*\* Bldg. Retail received a one-time audit payment of \$250,000 in May 19 & Dec 20 reclassed TIF
- \*\*\*Online Retail this category continues to rise as a result of the Wayfair ruling
- \*\*\*\* Services received audit payments of \$40,000 in May 2020
- \*\*\*\*\*Outlets \$100K payment received in Feb and amended 70K in May 21