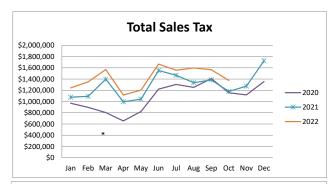

# Year Over Year Comparison of Sales Tax by Category

|       |                       |              | Tota                   | al Sales Tax |              |              |          |
|-------|-----------------------|--------------|------------------------|--------------|--------------|--------------|----------|
|       |                       |              |                        |              |              |              | % change |
|       | 2017                  | 2018         | 8 2019 2020 2          |              | 2021         | 2022         | from PY  |
| Jan   | an \$818,538 \$885,92 |              | \$921,764 \$969,901 \$ |              | \$1,077,219  | \$1,243,940  | 15.48%   |
| Feb   | \$819,529             | \$925,320    | \$872,851              | \$896,207    | \$1,092,927  | \$1,351,266  | 23.64%   |
| Mar   | \$1,042,916           | \$1,063,206  | \$1,067,353            | \$803,182    | \$1,399,163  | \$1,570,347  | 12.23%   |
| Apr   | \$687,808             | \$764,516    | \$769,877              | \$654,733    | \$995,477    | \$1,115,729  | 12.08%   |
| May   | \$726,443             | \$802,688    | \$1,019,604            | \$822,617    | \$1,043,114  | \$1,204,785  | 15.50%   |
| Jun   | \$1,072,383           | \$1,099,967  | \$1,191,209            | \$1,221,145  | \$1,552,762  | \$1,667,240  | 7.37%    |
| Jul   | \$1,068,708           | \$1,075,530  | \$1,192,519            | \$1,304,240  | \$1,467,979  | \$1,557,013  | 6.07%    |
| Aug   | \$984,853             | \$1,038,181  | \$1,193,502            | \$1,251,475  | \$1,336,094  | \$1,599,315  | 19.70%   |
| Sep   | \$1,037,088           | \$1,024,673  | \$1,153,033            | \$1,409,632  | \$1,385,779  | \$1,566,348  | 13.03%   |
| Oct   | \$797,367             | \$848,734    | \$1,004,624            | \$1,156,700  | \$1,180,820  | \$1,374,996  | 16.44%   |
| Nov   | \$919,649             | \$891,605    | \$971,770              | \$1,118,262  | \$1,274,107  | \$0          | n/a      |
| Dec   | \$1,209,640           | \$1,228,422  | \$1,328,041            | \$1,355,362  | \$1,724,771  | \$0          | n/a      |
| Total | \$11,184,921          | \$11,648,768 | \$12,686,146           | \$12,963,456 | \$15,530,213 | \$14,250,980 | 13.72%   |

## Seasonality by Category: 2020-2022