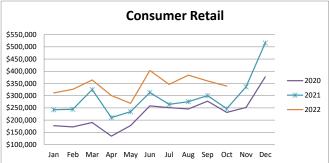

#### **Year Over Year Comparison of Sales Tax by Category Consumer Retail** % change Jan 2022 from PY Feb 2020 2017 2018 2019 2021 Jan \$189,778 \$203,832 \$183,056 \$177,041 \$242,365 \$311,333 28.46% Mar Feb \$210,656 \$182,411 \$190,261 \$171,871 \$244,175 \$326,157 33.58% Apr Mar \$251,499 \$234,563 \$226,261 \$190,107 \$325,000 \$364,244 12.08% May **2022** \$188,023 Apr \$139,211 \$147,573 \$134,238 \$210,140 \$300,551 43.02% Jun \$158,034 May \$149,945 \$139,746 \$177,548 \$234,686 \$268,601 14.45% 2021 Jul \$238,137 \$233,423 \$224,453 \$257,957 \$313,232 \$403,062 Jun 28.68% Aug ■ 2020 Jul \$200,937 \$193,321 \$213,429 \$251,007 \$264,548 \$346,372 30.93% Sep \$207,697 \$191,212 \$225,322 \$245,658 \$275,278 \$384,086 Aug 39.53% Oct Sep \$235,599 \$193,104 \$210,774 \$277,527 \$300,208 \$360,347 20.03% \$172,330 \$169,501 \$191,445 \$246,612 \$339,184 Nov Oct \$231,418 37.54% \$217,297 Nov \$226,922 \$204,186 \$251,756 \$336,534 \$0 n/a Dec \$0 Dec \$360,631 \$286,386 \$322,834 \$376,905 \$516,286 n/a \$0 \$1,500,000 \$3,000,000 \$2,640,243 Total \$2,394,207 \$2,479,339 \$2,743,032 \$3,509,064 \$3,403,937 28.15%