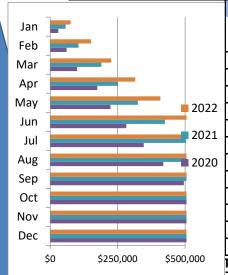

107,674   | -31.44%      |  |  |
|   | Aug   | \$56,080  | \$57,191  | \$86,637  | \$80,288  | \$99,424    | \$116,942   | 17.62%       |  |  |
|   | Sep   | \$49,148  | \$62,467  | \$58,317  | \$82,174  | \$91,411    | \$162,232   | 77.47%       |  |  |
|   | Oct   | \$35,417  | \$41,212  | \$52,909  | \$63,897  | \$79,646    | \$74,467    | -6.50%       |  |  |
|   | Nov   | \$33,973  | \$58,435  | \$56,326  | \$54,928  | \$85,050    | \$0         | n/a          |  |  |
|   | Dec   | \$70,932  | \$99,874  | \$81,436  | \$82,845  | \$150,938   | \$0         | n/a          |  |  |
|   | Total | \$629,970 | \$741,916 | \$800,005 | \$690,813 | \$1,156,871 | \$1,143,604 | 24.19%       |  |  |

## Town of Silverthorne Sales Tax by Sector

## Year Over Year Comparison of Sales Tax by Category



|       | Online Retail |           |           |           |           |           |          |  |  |  |  |  |  |  |
|-------|---------------|-----------|-----------|-----------|-----------|-----------|----------|--|--|--|--|--|--|--|
|       |               |           |           |           |           |           | % change |  |  |  |  |  |  |  |
|       | 2017          | 2018      | 2019      | 2020      | 2021      | 2022      | from PY  |  |  |  |  |  |  |  |
| Jan   | \$0           | \$12,981  | \$12,733  | \$30,008  | \$57,243  | \$76,005  | 32.78%   |  |  |  |  |  |  |  |
| Feb   | \$0           | \$6,035   | \$12,438  | \$30,568  | \$47,681  | \$75,190  | 57.69%   |  |  |  |  |  |  |  |
| Mar   | \$0           | \$11,053  | \$21,071  | \$39,087  | \$84,728  | \$74,337  | -12.