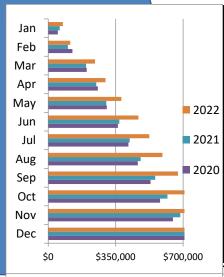

|       |                         |             | Bl          | dg Retail   |              |             |          |
|-------|-------------------------|-------------|-------------|-------------|--------------|-------------|----------|
|       |                         |             |             |             |              |             | % change |
|       | 2017                    | 2018        | 2019        | 2020        | 2022 from PY |             |          |
| Jan   | . , , ,                 |             | \$152,847   | \$249,026   | \$246,457    | \$249,274   | 1.14%    |
| Feb   | 1 - / 1 -/ -            |             | \$154,682   | \$184,740   | \$229,558    | \$243,781   | 6.20%    |
| Mar   | \$202,209               | \$187,088   | \$197,773   | \$219,834   | \$316,908    | \$386,303   | 21.90%   |
| Apr   | \$121,313               | \$238,757   | \$202,335   | \$252,918   | \$285,800    | \$243,227   | -14.90%  |
| May   | \$202,858               | \$245,558   | \$478,357   | \$343,518   | \$345,415    | \$349,466   | 1.17%    |
| Jun   | \$310,013               | \$307,781   | \$373,121   | \$423,535   | \$523,486    | \$512,186   | -2.16%   |
| Jul   | \$221,332               | \$244,377   | \$313,591   | \$371,475   | \$390,477    | \$419,739   | 7.49%    |
| Aug   | \$224,917               | \$244,769   | \$320,003   | \$330,870   | \$345,227    | \$404,043   | 17.04%   |
| Sep   | \$277,698               | \$293,464   | \$357,499   | \$443,862   | \$385,861    | \$420,383   | 8.95%    |
| Oct   | \$219,882               | \$251,470   | \$310,650   | \$373,963   | \$345,044    | \$388,102   | 12.48%   |
| Nov   | Nov \$220,654 \$205,930 |             | \$269,257   | \$334,727   | \$334,475    | \$0         | n/a      |
| Dec   | \$211,210               | \$234,854   | \$268,927   | \$287,377   | \$370,179    | \$0         | n/a      |
| Total | \$2,517,584             | \$2,733,927 | \$3,399,042 | \$3,815,844 | \$4,118,886  | \$3,616,503 | 5.92%    |