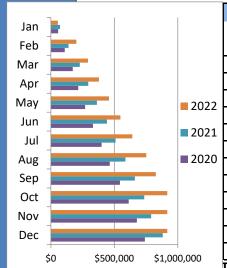

## Town of Silverthorne Sales Tax by Sector

# Year Over Year Comparison of Sales Tax by Category

|       |                       |              | Tota                   | al Sales Tax |              |              |          |
|-------|-----------------------|--------------|------------------------|--------------|--------------|--------------|----------|
|       |                       |              |                        |              |              |              | % change |
|       | 2017                  | 2018         | 8 2019 2020 2          |              | 2021         | 2022         | from PY  |
| Jan   | an \$818,538 \$885,92 |              | \$921,764 \$969,901 \$ |              | \$1,077,219  | \$1,243,940  | 15.48%   |
| Feb   | \$819,529             | \$925,320    | \$872,851              | \$896,207    | \$1,092,927  | \$1,351,266  | 23.64%   |
| Mar   | \$1,042,916           | \$1,063,206  | \$1,067,353            | \$803,182    | \$1,399,163  | \$1,570,347  | 12.23%   |
| Apr   | \$687,808             | \$764,516    | \$769,877              | \$654,733    | \$995,477    | \$1,115,729  | 12.08%   |
| May   | \$726,443             | \$802,688    | \$1,019,604            | \$822,617    | \$1,043,114  | \$1,204,785  | 15.50%   |
| Jun   | \$1,072,383           | \$1,099,967  | \$1,191,209            | \$1,221,145  | \$1,552,762  | \$1,667,240  | 7.37%    |
| Jul   | \$1,068,708           | \$1,075,530  | \$1,192,519            | \$1,304,240  | \$1,467,979  | \$1,557,013  | 6.07%    |
| Aug   | \$984,853             | \$1,038,181  | \$1,193,502            | \$1,251,475  | \$1,336,094  | \$1,599,315  | 19.70%   |
| Sep   | \$1,037,088           | \$1,024,673  | \$1,153,033            | \$1,409,632  | \$1,385,779  | \$1,566,348  | 13.03%   |
| Oct   | \$797,367             | \$848,734    | \$1,004,624            | \$1,156,700  | \$1,180,820  | \$1,374,996  | 16.44%   |
| Nov   | \$919,649             | \$891,605    | \$971,770              | \$1,118,262  | \$1,274,107  | \$0          | n/a      |
| Dec   | \$1,209,640           | \$1,228,422  | \$1,328,041            | \$1,355,362  | \$1,724,771  | \$0          | n/a      |
| Total | \$11,184,921          | \$11,648,768 | \$12,686,146           | \$12,963,456 | \$15,530,213 | \$14,250,980 | 13.72%   |