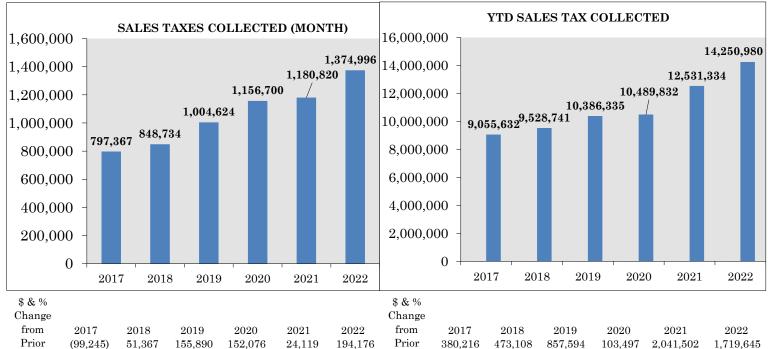

### **OCTOBER**

(99,245)

-11.07%

Year

51,367

6.44%

155,890

18.37%

15.14%

194,176

16.44%

Year

24,119

2.09%

380,216

4.38%

473,108

5.22%

857,594

9.00%

103,497

1.00%

2,041,502

19.46%

1,719,645

13.72%

# Year Over Year Comparison of Sales Tax by Category

|       |                       |              | Tota                   | al Sales Tax |              |              |          |
|-------|-----------------------|--------------|------------------------|--------------|--------------|--------------|----------|
|       |                       |              |                        |              |              |              | % change |
|       | 2017                  | 2018         | 8 2019 2020 2          |              | 2021         | 2022         | from PY  |
| Jan   | an \$818,538 \$885,92 |              | \$921,764 \$969,901 \$ |              | \$1,077,219  | \$1,243,940  | 15.48%   |
| Feb   | \$819,529             | \$925,320    | \$872,851              | \$896,207    | \$1,092,927  | \$1,351,266  | 23.64%   |
| Mar   | \$1,042,916           | \$1,063,206  | \$1,067,353            | \$803,182    | \$1,399,163  | \$1,570,347  | 12.23%   |
| Apr   | \$687,808             | \$764,516    | \$769,877              | \$654,733    | \$995,477    | \$1,115,729  | 12.08%   |
| May   | \$726,443             | \$802,688    | \$1,019,604            | \$822,617    | \$1,043,114  | \$1,204,785  | 15.50%   |
| Jun   | \$1,072,383           | \$1,099,967  | \$1,191,209            | \$1,221,145  | \$1,552,762  | \$1,667,240  | 7.37%    |
| Jul   | \$1,068,708           | \$1,075,530  | \$1,192,519            | \$1,304,240  | \$1,467,979  | \$1,557,013  | 6.07%    |
| Aug   | \$984,853             | \$1,038,181  | \$1,193,502            | \$1,251,475  | \$1,336,094  | \$1,599,315  | 19.70%   |
| Sep   | \$1,037,088           | \$1,024,673  | \$1,153,033            | \$1,409,632  | \$1,385,779  | \$1,566,348  | 13.03%   |
| Oct   | \$797,367             | \$848,734    | \$1,004,624            | \$1,156,700  | \$1,180,820  | \$1,374,996  | 16.44%   |
| Nov   | \$919,649             | \$891,605    | \$971,770              | \$1,118,262  | \$1,274,107  | \$0          | n/a      |
| Dec   | \$1,209,640           | \$1,228,422  | \$1,328,041            | \$1,355,362  | \$1,724,771  | \$0          | n/a      |
| Total | \$11,184,921          | \$11,648,768 | \$12,686,146           | \$12,963,456 | \$15,530,213 | \$14,250,980 | 13.72%   |