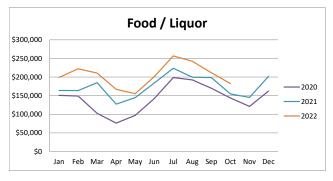

|    |       |             |             | Foo         | d & Liquor  |             |             |          |
|----|-------|-------------|-------------|-------------|-------------|-------------|-------------|----------|
|    |       |             |             |             |             |             |             | % change |
|    |       | 2017        | 2018        | 2019        | 2022        | from PY     |             |          |
|    | Jan   | \$135,920   | \$144,354   | \$155,132   | \$150,841   | \$163,922   | \$199,085   | 21.45%   |
|    | Feb   | \$144,647   | \$149,271   | \$147,858   | \$148,891   | \$163,757   | \$222,275   | 35.73%   |
|    | Mar   | \$149,023   | \$158,422   | \$167,215   | \$102,543   | \$184,761   | \$210,718   | 14.05%   |
| 22 | Apr   | \$98,694    | \$113,784   | \$114,506   | \$76,197    | \$127,215   | \$166,915   | 31.21%   |
| 21 | May   | \$108,019   | \$115,475   | \$112,621   | \$97,170    | \$144,730   | \$155,336   | 7.33%    |
|    | Jun   | \$146,538   | \$161,344   | \$154,670   | \$142,258   | \$184,021   | \$201,133   | 9.30%    |
| 20 | Jul   | \$181,966   | \$186,654   | \$197,592   | \$198,570   | \$223,697   | \$256,750   | 14.78%   |
|    | Aug   | \$148,280   | \$173,951   | \$172,914   | \$192,378   | \$199,540   | \$242,363   | 21.46%   |
|    | Sep   | \$140,160   | \$147,993   | \$153,067   | \$169,933   | \$198,405   | \$211,452   | 6.58%    |
|    | Oct   | \$105,101   | \$121,172   | \$136,288   | \$143,759   | \$154,719   | \$182,385   | 17.88%   |
|    | Nov   | \$111,640   | \$130,723   | \$117,955   | \$121,213   | \$145,259   | \$0         | n/a      |
|    | Dec   | \$154,829   | \$185,635   | \$173,225   | \$162,275   | \$201,973   | \$0         | n/a      |
|    | Total | \$1,624,816 | \$1,788,778 | \$1,803,041 | \$1,706,029 | \$2,091,999 | \$2,048,413 | 17.40%   |

## Seasonality by Category: 2020-2022