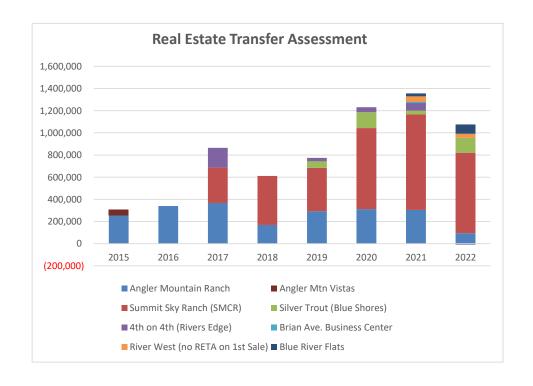

| Rea | Real Estate Transfer Assessment |                             |                      |                            |                                  |                                |                                      |                                           |                     |                                          |                                   |           |  |  |
|-----|---------------------------------|-----------------------------|----------------------|----------------------------|----------------------------------|--------------------------------|--------------------------------------|-------------------------------------------|---------------------|------------------------------------------|-----------------------------------|-----------|--|--|
|     |                                 | Angler<br>Mountain<br>Ranch | Angler Mtn<br>Vistas | Summit Sky<br>Ranch (SMCR) | Silver<br>Trout (Blue<br>Shores) | 4th on 4th<br>(Rivers<br>Edge) | Brian<br>Ave.<br>Busines<br>s Center | River<br>West (no<br>RETA on<br>1st Sale) | Blue River<br>Flats | 4th St<br>Crossing<br>(not yet<br>built) | Summit<br>Blue (not<br>yet built) | Total     |  |  |
|     | 2015                            | 256,514                     | 0                    | 0                          | 0                                | 0                              | 0                                    | 0                                         | 0                   | 0                                        | 0                                 | 256,514   |  |  |
|     | 2016                            | 340,160                     | 0                    | 0                          | 0                                | 0                              | 0                                    | 0                                         | 0                   | 0                                        | 0                                 | 340,160   |  |  |
|     | 2017                            | 367,245                     | 0                    | 319,782                    | 0                                | 177,602                        | 0                                    | 0                                         | 0                   | 0                                        | 0                                 | 864,629   |  |  |
|     | 2018                            | 169,380                     | 0                    | 442,192                    | 0                                | 0                              | 0                                    | 0                                         | 0                   | 0                                        | 0                                 | 611,572   |  |  |
|     | 2019                            | 291,610                     | 0                    | 392,857                    | 58,749                           | 30,790                         | 0                                    | 0                                         | 0                   | 0                                        | 0                                 | 774,006   |  |  |
|     | 2020                            | 312,436                     | 0                    | 730,606                    | 143,481                          | 44,605                         | 0                                    | 0                                         | 0                   | 0                                        | 0                                 | 1,231,128 |  |  |
|     | 2021                            | 304,102                     | 0                    | 861,721                    | 34,930                           | 68,370                         | 10,000                               | 49,879                                    | 26,444              | 0                                        | 0                                 | 1,355,445 |  |  |
|     | 2022                            | 95,438                      | 52,000               | 725,598                    | 136,097                          | (9,500)                        | 0                                    | 35,100                                    | 83,810              | 0                                        | 0                                 | 1,118,544 |  |  |
|     | TOTAL                           | 2,136,885                   | 52,000               | 3,472,756                  | 373,257                          | 311,867                        | 10,000                               | 84,979                                    | 110,254             | 0                                        | 0                                 | 6,551,998 |  |  |