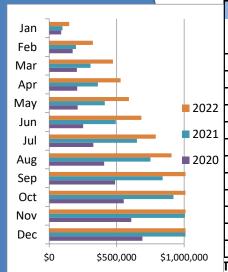

## Town of Silverthorne Sales Tax by Sector

## Year Over Year Comparison of Sales Tax by Category

|       | Online Retail |           |           |           |           |           |          |  |  |  |  |  |  |  |
|-------|---------------|-----------|-----------|-----------|-----------|-----------|----------|--|--|--|--|--|--|--|
|       |               |           |           |           |           |           | % change |  |  |  |  |  |  |  |
|       | 2017          | 2018      | 2019      | 2020      | 2021      | 2022      | from PY  |  |  |  |  |  |  |  |
| Jan   | \$0           | \$12,981  | \$12,733  | \$30,008  | \$57,243  | \$76,005  | 32.78%   |  |  |  |  |  |  |  |
| Feb   | \$0           | \$6,035   | \$12,438  | \$30,568  | \$47,681  | \$75,190  | 57.69%   |  |  |  |  |  |  |  |
| Mar   | \$0           | \$11,053  | \$21,071  | \$39,087  | \$84,728  | \$74,337  | -12.26%  |  |  |  |  |  |  |  |
| Apr   | \$0           | \$6,066   | \$22,422  | \$74,964  | \$61,479  | \$89,936  | 46.29%   |  |  |  |  |  |  |  |
| May   | \$0           | \$8,969   | \$29,385  | \$49,073  | \$73,578  | \$92,798  | 26.12%   |  |  |  |  |  |  |  |
| Jun   | \$0           | \$4,481   | \$39,986  | \$58,270  | \$100,338 | \$114,783 | 14.40%   |  |  |  |  |  |  |  |
| Jul   | \$0           | \$9,214   | \$31,564  | \$64,485  | \$78,450  | \$82,033  | 4.57%    |  |  |  |  |  |  |  |
| Aug   | \$0           | \$7,835   | \$29,360  | \$72,750  | \$92,067  | \$92,611  | 0.59%    |  |  |  |  |  |  |  |
| Sep   | \$0           | \$11,610  | \$41,998  | \$76,044  | \$87,379  | \$91,858  | 5.13%    |  |  |  |  |  |  |  |
| Oct   | \$0           | \$8,178   | \$41,590  | \$71,296  | \$70,620  | \$109,077 | 54.46%   |  |  |  |  |  |  |  |
| Nov   | \$0           | \$9,257   | \$49,334  | \$87,680  | \$105,332 | \$0       | n/a      |  |  |  |  |  |  |  |
| Dec   | \$0           | \$24,417  | \$78,765  | \$88,683  | \$111,472 | \$0       | n/a      |  |  |  |  |  |  |  |
| Total | \$0           | \$120,096 | \$410,646 | \$742,907 | \$970,365 | \$898,627 | 19.25%   |  |  |  |  |  |  |  |