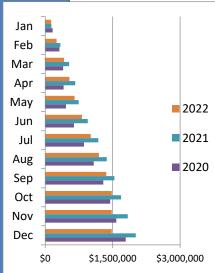

# Year Over Year Comparison of Sales Tax by Category

|       |                       |              | Tota                   | al Sales Tax |              |              |          |
|-------|-----------------------|--------------|------------------------|--------------|--------------|--------------|----------|
|       |                       |              |                        |              |              |              | % change |
|       | 2017                  | 2018         | 8 2019 2020 2          |              | 2021         | 2022         | from PY  |
| Jan   | an \$818,538 \$885,92 |              | \$921,764 \$969,901 \$ |              | \$1,077,219  | \$1,243,940  | 15.48%   |
| Feb   | \$819,529             | \$925,320    | \$872,851              | \$896,207    | \$1,092,927  | \$1,351,266  | 23.64%   |
| Mar   | \$1,042,916           | \$1,063,206  | \$1,067,353            | \$803,182    | \$1,399,163  | \$1,570,347  | 12.23%   |
| Apr   | \$687,808             | \$764,516    | \$769,877              | \$654,733    | \$995,477    | \$1,115,729  | 12.08%   |
| May   | \$726,443             | \$802,688    | \$1,019,604            | \$822,617    | \$1,043,114  | \$1,204,785  | 15.50%   |
| Jun   | \$1,072,383           | \$1,099,967  | \$1,191,209            | \$1,221,145  | \$1,552,762  | \$1,667,240  | 7.37%    |
| Jul   | \$1,068,708           | \$1,075,530  | \$1,192,519            | \$1,304,240  | \$1,467,979  | \$1,557,013  | 6.07%    |
| Aug   | \$984,853             | \$1,038,181  | \$1,193,502            | \$1,251,475  | \$1,336,094  | \$1,599,315  | 19.70%   |
| Sep   | \$1,037,088           | \$1,024,673  | \$1,153,033            | \$1,409,632  | \$1,385,779  | \$1,566,348  | 13.03%   |
| Oct   | \$797,367             | \$848,734    | \$1,004,624            | \$1,156,700  | \$1,180,820  | \$1,374,996  | 16.44%   |
| Nov   | \$919,649             | \$891,605    | \$971,770              | \$1,118,262  | \$1,274,107  | \$0          | n/a      |
| Dec   | \$1,209,640           | \$1,228,422  | \$1,328,041            | \$1,355,362  | \$1,724,771  | \$0          | n/a      |
| Total | \$11,184,921          | \$11,648,768 | \$12,686,146           | \$12,963,456 | \$15,530,213 | \$14,250,980 | 13.72%   |