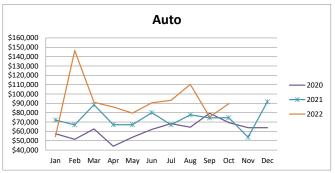

| $\overline{}$ |       |           |           |           |           |           |           |          |
|---------------|-------|-----------|-----------|-----------|-----------|-----------|-----------|----------|
|               |       |           |           |           | Auto      |           |           |          |
|               |       |           |           |           |           |           |           | % change |
|               |       | 2017      | 2018      | 2019      | 2020      | 2021      | 2022      | from PY  |
|               | Jan   | \$70,101  | \$63,353  | \$63,189  | \$57,451  | \$72,100  | \$54,365  | -24.60%  |
|               | Feb   | \$56,855  | \$53,841  | \$55,000  | \$51,548  | \$67,090  | \$146,510 | 118.38%  |
| 2             | Mar   | \$76,462  | \$76,521  | \$71,174  | \$62,629  | \$88,529  | \$91,096  | 2.90%    |
| _             | Apr   | \$55,273  | \$64,081  | \$60,216  | \$44,130  | \$67,110  | \$86,114  | 28.32%   |
| 1             | May   | \$63,356  | \$62,160  | \$53,932  | \$53,787  | \$67,141  | \$79,624  | 18.59%   |
| _             | Jun   | \$67,352  | \$70,097  | \$64,418  | \$62,103  | \$80,140  | \$90,568  | 13.01%   |
| 0             | Jul   | \$70,835  | \$68,415  | \$66,250  | \$68,275  | \$67,057  | \$93,281  | 39.11%   |
|               | Aug   | \$66,280  | \$75,510  | \$71,151  | \$64,490  | \$77,727  | \$110,287 | 41.89%   |
|               | Sep   | \$71,883  | \$62,414  | \$73,101  | \$79,448  | \$74,439  | \$75,420  | 1.32%    |
|               | Oct   | \$73,779  | \$73,548  | \$71,995  | \$69,405  | \$74,677  | \$89,692  | 20.11%   |
|               | Nov   | \$74,526  | \$62,477  | \$65,593  | \$63,936  | \$53,681  | \$0       | n/a      |
|               | Dec   | \$72,905  | \$77,330  | \$76,939  | \$63,983  | \$91,820  | \$0       | n/a      |
|               | Total | \$819,607 | \$809,746 | \$792,959 | \$741,185 | \$881,511 | \$916,957 | 24.58%   |

## Seasonality by Category: 2020-2022