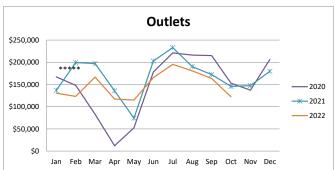

|   |       |             |             |             | Outlets     |             |             |          |  |  |  |  |  |
|---|-------|-------------|-------------|-------------|-------------|-------------|-------------|----------|--|--|--|--|--|
|   |       |             |             |             |             |             |             | % change |  |  |  |  |  |
|   |       | 2017        | 2018        | 2019        | 2020        | 2021        | 2022        | from PY  |  |  |  |  |  |
|   | Jan   | \$145,597   | \$187,019   | \$196,963   | \$167,053   | \$136,747   | \$130,251   | -4.75%   |  |  |  |  |  |
|   | Feb   | \$163,590   | \$165,078   | \$180,448   | \$147,975   | \$199,241   | \$123,247   | -38.14%  |  |  |  |  |  |
|   | Mar   | \$223,180   | \$240,814   | \$222,425   | \$83,038    | \$197,102   | \$166,552   | -15.50%  |  |  |  |  |  |
| 2 | Apr   | \$152,779   | \$134,443   | \$147,033   | \$12,019    | \$135,747   | \$117,226   | -13.64%  |  |  |  |  |  |
|   | May   | \$134,248   | \$152,310   | \$139,196   | \$52,430    | \$74,161    | \$114,933   | 54.98%   |  |  |  |  |  |
| - | Jun   | \$222,184   | \$219,645   | \$223,289   | \$178,041   | \$202,630   | \$165,513   | -18.32%  |  |  |  |  |  |
| ) | Jul   | \$284,232   | \$270,114   | \$265,140   | \$221,043   | \$233,000   | \$195,262   | -16.20%  |  |  |  |  |  |
|   | Aug   | \$251,010   | \$251,872   | \$247,847   | \$216,074   | \$190,197   | \$180,665   | -5.01%   |  |  |  |  |  |
|   | Sep   | \$216,457   | \$203,474   | \$198,194   | \$215,113   | \$172,242   | \$163,697   | -4.96%   |  |  |  |  |  |
|   | Oct   | \$158,978   | \$140,958   | \$152,063   | \$152,836   | \$145,727   | \$122,073   | -16.23%  |  |  |  |  |  |
|   | Nov   | \$197,530   | \$161,141   | \$165,858   | \$137,302   | \$147,395   | \$0         | n/a      |  |  |  |  |  |
|   | Dec   | \$260,019   | \$251,608   | \$238,959   | \$206,112   | \$179,576   | \$0         | n/a      |  |  |  |  |  |
|   | Total | \$2,409,805 | \$2,378,476 | \$2,377,416 | \$1,789,038 | \$2,013,766 | \$1,479,419 | -12.29%  |  |  |  |  |  |

#### Other Notes

- \* All categories COVID 19 caused shutdown 3/15-6/1/20. Indoor dining closed 11/20-1/19 unless
- \*\* Bldg. Retail received a one-time audit payment of \$250,000 in May 19 & Dec 20 reclassed TIF
- \*\*\*Online Retail this category continues to rise as a result of the Wayfair ruling
- \*\*\*\* Services received audit payments of \$40,000 in May 2020
- \*\*\*\*\*Outlets \$100K payment received in Feb and amended 70K in May 21