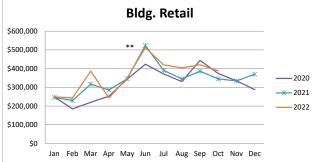

|       |                         |             | Bl          | dg Retail   |              |             |          |
|-------|-------------------------|-------------|-------------|-------------|--------------|-------------|----------|
|       |                         |             |             |             |              |             | % change |
|       | 2017                    | 2018        | 2019        | 2020        | 2022 from PY |             |          |
| Jan   | . , , ,                 |             | \$152,847   | \$249,026   | \$246,457    | \$249,274   | 1.14%    |
| Feb   | 1 - / 1 -/ -            |             | \$154,682   | \$184,740   | \$229,558    | \$243,781   | 6.20%    |
| Mar   | \$202,209               | \$187,088   | \$197,773   | \$219,834   | \$316,908    | \$386,303   | 21.90%   |
| Apr   | \$121,313               | \$238,757   | \$202,335   | \$252,918   | \$285,800    | \$243,227   | -14.90%  |
| May   | \$202,858               | \$245,558   | \$478,357   | \$343,518   | \$345,415    | \$349,466   | 1.17%    |
| Jun   | \$310,013               | \$307,781   | \$373,121   | \$423,535   | \$523,486    | \$512,186   | -2.16%   |
| Jul   | \$221,332               | \$244,377   | \$313,591   | \$371,475   | \$390,477    | \$419,739   | 7.49%    |
| Aug   | \$224,917               | \$244,769   | \$320,003   | \$330,870   | \$345,227    | \$404,043   | 17.04%   |
| Sep   | \$277,698               | \$293,464   | \$357,499   | \$443,862   | \$385,861    | \$420,383   | 8.95%    |
| Oct   | \$219,882               | \$251,470   | \$310,650   | \$373,963   | \$345,044    | \$388,102   | 12.48%   |
| Nov   | Nov \$220,654 \$205,930 |             | \$269,257   | \$334,727   | \$334,475    | \$0         | n/a      |
| Dec   | \$211,210               | \$234,854   | \$268,927   | \$287,377   | \$370,179    | \$0         | n/a      |
| Total | \$2,517,584             | \$2,733,927 | \$3,399,042 | \$3,815,844 | \$4,118,886  | \$3,616,503 | 5.92%    |

## Seasonality by Category: 2020-2022

#### Other Notes

- \* All categories COVID 19 caused shutdown 3/15-6/1/20. Indoor dining closed 11/20-1/19 unless
- \*\* Bldg. Retail received a one-time audit payment of \$250,000 in May 19 & Dec 20 reclassed TIF
- \*\*\*Online Retail this category continues to rise as a result of the Wayfair ruling
- \*\*\*\* Services received audit payments of \$40,000 in May 2020
- \*\*\*\*\*Outlets \$100K payment received in Feb and amended 70K in May 21