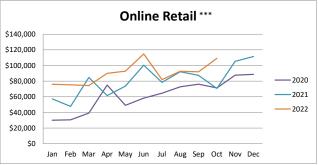

## Year Over Year Comparison of Sales Tax by Category

|       | Online Retail |           |           |           |           |           |          |  |  |  |  |  |  |  |
|-------|---------------|-----------|-----------|-----------|-----------|-----------|----------|--|--|--|--|--|--|--|
|       |               |           |           |           |           |           | % change |  |  |  |  |  |  |  |
|       | 2017          | 2018      | 2019      | 2020      | 2021      | 2022      | from PY  |  |  |  |  |  |  |  |
| Jan   | \$0           | \$12,981  | \$12,733  | \$30,008  | \$57,243  | \$76,005  | 32.78%   |  |  |  |  |  |  |  |
| Feb   | \$0           | \$6,035   | \$12,438  | \$30,568  | \$47,681  | \$75,190  | 57.69%   |  |  |  |  |  |  |  |
| Mar   | \$0           | \$11,053  | \$21,071  | \$39,087  | \$84,728  | \$74,337  | -12.26%  |  |  |  |  |  |  |  |
| Apr   | \$0           | \$6,066   | \$22,422  | \$74,964  | \$61,479  | \$89,936  | 46.29%   |  |  |  |  |  |  |  |
| May   | \$0           | \$8,969   | \$29,385  | \$49,073  | \$73,578  | \$92,798  | 26.12%   |  |  |  |  |  |  |  |
| Jun   | \$0           | \$4,481   | \$39,986  | \$58,270  | \$100,338 | \$114,783 | 14.40%   |  |  |  |  |  |  |  |
| Jul   | \$0           | \$9,214   | \$31,564  | \$64,485  | \$78,450  | \$82,033  | 4.57%    |  |  |  |  |  |  |  |
| Aug   | \$0           | \$7,835   | \$29,360  | \$72,750  | \$92,067  | \$92,611  | 0.59%    |  |  |  |  |  |  |  |
| Sep   | \$0           | \$11,610  | \$41,998  | \$76,044  | \$87,379  | \$91,858  | 5.13%    |  |  |  |  |  |  |  |
| Oct   | \$0           | \$8,178   | \$41,590  | \$71,296  | \$70,620  | \$109,077 | 54.46%   |  |  |  |  |  |  |  |
| Nov   | \$0           | \$9,257   | \$49,334  | \$87,680  | \$105,332 | \$0       | n/a      |  |  |  |  |  |  |  |
| Dec   | \$0           | \$24,417  | \$78,765  | \$88,683  | \$111,472 | \$0       | n/a      |  |  |  |  |  |  |  |
| Total | \$0           | \$120,096 | \$410,646 | \$742,907 | \$970,365 | \$898,627 | 19.25%   |  |  |  |  |  |  |  |

## Seasonality by Category: 2020-2022

#### Other Notes

- \* All categories COVID 19 caused shutdown 3/15-6/1/20. Indoor dining closed 11/20-1/19 unless
- \*\* Bldg. Retail received a one-time audit payment of \$250,000 in May 19 & Dec 20 reclassed TIF
- \*\*\*Online Retail this category continues to rise as a result of the Wayfair ruling
- \*\*\*\* Services received audit payments of \$40,000 in May 2020
- \*\*\*\*\*Outlets \$100K payment received in Feb and amended 70K in May 21