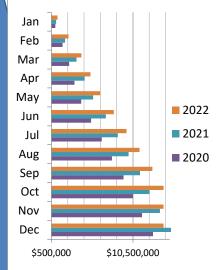

### **OCTOBER**



(99,245)

-11.07%

Year

51,367

6.44%

155,890

18.37%

15.14%





194,176

16.44%

Year

24,119

2.09%

380,216

4.38%

473,108

5.22%

857,594

9.00%

103,497

1.00%

2,041,502

19.46%

1,719,645

13.72%

## Town of Silverthorne Sales Tax by Sector

# Year Over Year Comparison of Sales Tax by Category



|       |                       |              | Tota                   | al Sales Tax |              |              |          |
|-------|-----------------------|--------------|------------------------|--------------|--------------|--------------|----------|
|       |                       |              |                        |              |              |              | % change |
|       | 2017                  | 2018         | 8 2019 2020 2          |              | 2021         | 2022         | from PY  |
| Jan   | an \$818,538 \$885,92 |              | \$921,764 \$969,901 \$ |              | \$1,077,219  | \$1,243,940  | 15.48%   |
| Feb   | \$819,529             | \$925,320    | \$872,851              | \$896,207    | \$1,092,927  | \$1,351,266  | 23.64%   |
| Mar   | \$1,042,