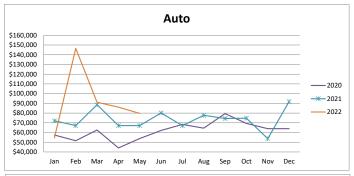

|       |           |           |           | Auto      |           |           |          |
|-------|-----------|-----------|-----------|-----------|-----------|-----------|----------|
|       |           |           |           |           |           |           | % change |
|       | 2017      | 2018      | 2019      | 2020      | 2021      | 2022      | from PY  |
| Jan   | \$70,101  | \$63,353  | \$63,189  | \$57,451  | \$72,100  | \$54,365  | -24.60%  |
| Feb   | \$56,855  | \$53,841  | \$55,000  | \$51,548  | \$67,090  | \$146,510 | 118.38%  |
| Mar   | \$76,462  | \$76,521  | \$71,174  | \$62,629  | \$88,529  | \$91,096  | 2.90%    |
| Apr   | \$55,273  | \$64,081  | \$60,216  | \$44,130  | \$67,110  | \$86,114  | 28.32%   |
| May   | \$63,356  | \$62,160  | \$53,932  | \$53,787  | \$67,141  | \$79,624  | 18.59%   |
| Jun   | \$67,352  | \$70,097  | \$64,418  | \$62,103  | \$80,140  | \$0       | n/a      |
| Jul   | \$70,835  | \$68,415  | \$66,250  | \$68,275  | \$67,057  | \$0       | n/a      |
| Aug   | \$66,280  | \$75,510  | \$71,151  | \$64,490  | \$77,727  | \$0       | n/a      |
| Sep   | \$71,883  | \$62,414  | \$73,101  | \$79,448  | \$74,439  | \$0       | n/a      |
| Oct   | \$73,779  | \$73,548  | \$71,995  | \$69,405  | \$74,677  | \$0       | n/a      |
| Nov   | \$74,526  | \$62,477  | \$65,593  | \$63,936  | \$53,681  | \$0       | n/a      |
| Dec   | \$72,905  | \$77,330  | \$76,939  | \$63,983  | \$91,820  | \$0       | n/a      |
| Total | \$819,607 | \$809,746 | \$792,959 | \$741,185 | \$881,511 | \$457,709 | 26.45%   |