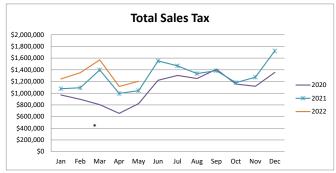

# Year Over Year Comparison of Sales Tax by Category

| _     |              |              |              |              |              |             |          |  |  |  |  |  |
|-------|--------------|--------------|--------------|--------------|--------------|-------------|----------|--|--|--|--|--|
|       |              |              | Tota         | al Sales Tax |              |             |          |  |  |  |  |  |
|       |              |              |              |              |              |             | % change |  |  |  |  |  |
|       | 2017         | 2018         | 2019         | 2020         | 2021         | 2022        | from PY  |  |  |  |  |  |
| Jan   | \$818,538    | \$885,926    | \$921,764    | \$969,901    | \$1,077,219  | \$1,243,940 | 15.48%   |  |  |  |  |  |
| Feb   | \$819,529    | \$925,320    | \$872,851    | \$896,207    | \$1,092,927  | \$1,351,266 | 23.64%   |  |  |  |  |  |
| Mar   | \$1,042,916  | \$1,063,206  | \$1,067,353  | \$803,182    | \$1,399,163  | \$1,570,347 | 12.23%   |  |  |  |  |  |
| Apr   | \$687,808    | \$764,516    | \$769,877    | \$654,733    | \$995,477    | \$1,115,729 | 12.08%   |  |  |  |  |  |
| May   | \$726,443    | \$802,688    | \$1,019,604  | \$822,617    | \$1,043,114  | \$1,204,785 | 15.50%   |  |  |  |  |  |
| Jun   | \$1,072,383  | \$1,099,967  | \$1,191,209  | \$1,221,145  | \$1,552,762  | \$0         | n/a      |  |  |  |  |  |
| Jul   | \$1,068,708  | \$1,075,530  | \$1,192,519  | \$1,304,240  | \$1,467,979  | \$0         | n/a      |  |  |  |  |  |
| Aug   | \$984,853    | \$1,038,181  | \$1,193,502  | \$1,251,475  | \$1,336,094  | \$0         | n/a      |  |  |  |  |  |
| Sep   | \$1,037,088  | \$1,024,673  | \$1,153,033  | \$1,409,632  | \$1,385,779  | \$0         | n/a      |  |  |  |  |  |
| Oct   | \$797,367    | \$848,734    | \$1,004,624  | \$1,156,700  | \$1,180,820  | \$0         | n/a      |  |  |  |  |  |
| Nov   | \$919,649    | \$891,605    | \$971,770    | \$1,118,262  | \$1,274,107  | \$0         | n/a      |  |  |  |  |  |
| Dec   | \$1,209,640  | \$1,228,422  | \$1,328,041  | \$1,355,362  | \$1,724,771  | \$0         | n/a      |  |  |  |  |  |
| Total | \$11,184,921 | \$11,648,768 | \$12,686,146 | \$12,963,456 | \$15,530,213 | \$6,486,067 | 15.66%   |  |  |  |  |  |

# Seasonality by Category: 2020-2022