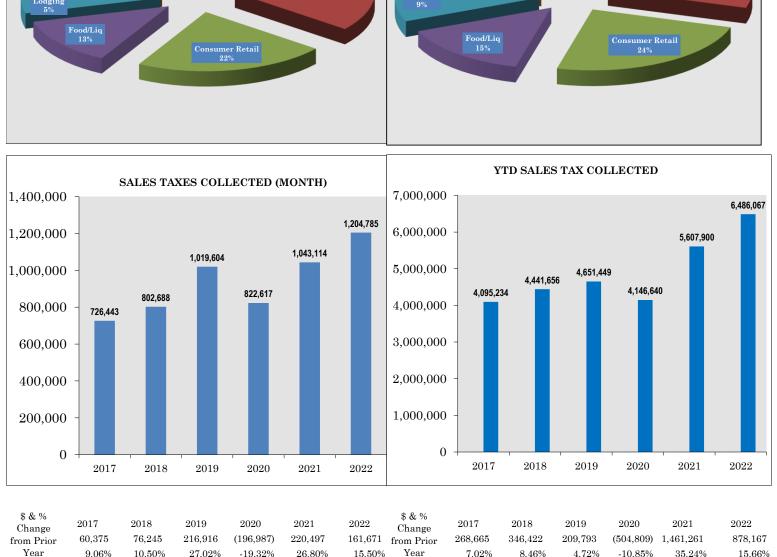

#### MAY

Bldg Retail 23%

| \$ & %<br>Change | 2017   | 2018   | 2019    | 2020      | 2021    | 2022    | \$ & %<br>Change | 2017    | 2018    | 2019    | 2020      | 2021      | 2022    |
|------------------|--------|--------|---------|-----------|---------|---------|------------------|---------|---------|---------|-----------|-----------|---------|
| from Prior       | 60,375 | 76,245 | 216,916 | (196,987) | 220,497 | 161,671 | from Prior       | 268,665 | 346,422 | 209,793 | (504,809) | 1,461,261 | 878,167 |
| Year             | 9.06%  | 10.50% | 27.02%  | -19.32%   | 26.80%  | 15.50%  | Year             | 7.02%   | 8.46%   | 4.72%   | -10.85%   | 35.24%    | 15.66%  |

# Year Over Year Comparison of Sales Tax by Category

| _     |              |              |              |              |              |             |          |  |  |  |  |  |
|-------|--------------|--------------|--------------|--------------|--------------|-------------|----------|--|--|--|--|--|
|       |              |              | Tota         | al Sales Tax |              |             |          |  |  |  |  |  |
|       |              |              |              |              |              |             | % change |  |  |  |  |  |
|       | 2017         | 2018         | 2019         | 2020         | 2021         | 2022        | from PY  |  |  |  |  |  |
| Jan   | \$818,538    | \$885,926    | \$921,764    | \$969,901    | \$1,077,219  | \$1,243,940 | 15.48%   |  |  |  |  |  |
| Feb   | \$819,529    | \$925,320    | \$872,851    | \$896,207    | \$1,092,927  | \$1,351,266 | 23.64%   |  |  |  |  |  |
| Mar   | \$1,042,916  | \$1,063,206  | \$1,067,353  | \$803,182    | \$1,399,163  | \$1,570,347 | 12.23%   |  |  |  |  |  |
| Apr   | \$687,808    | \$764,516    | \$769,877    | \$654,733    | \$995,477    | \$1,115,729 | 12.08%   |  |  |  |  |  |
| May   | \$726,443    | \$802,688    | \$1,019,604  | \$822,617    | \$1,043,114  | \$1,204,785 | 15.50%   |  |  |  |  |  |
| Jun   | \$1,072,383  | \$1,099,967  | \$1,191,209  | \$1,221,145  | \$1,552,762  | \$0         | n/a      |  |  |  |  |  |
| Jul   | \$1,068,708  | \$1,075,530  | \$1,192,519  | \$1,304,240  | \$1,467,979  | \$0         | n/a      |  |  |  |  |  |
| Aug   | \$984,853    | \$1,038,181  | \$1,193,502  | \$1,251,475  | \$1,336,094  | \$0         | n/a      |  |  |  |  |  |
| Sep   | \$1,037,088  | \$1,024,673  | \$1,153,033  | \$1,409,632  | \$1,385,779  | \$0         | n/a      |  |  |  |  |  |
| Oct   | \$797,367    | \$848,734    | \$1,004,624  | \$1,156,700  | \$1,180,820  | \$0         | n/a      |  |  |  |  |  |
| Nov   | \$919,649    | \$891,605    | \$971,770    | \$1,118,262  | \$1,274,107  | \$0         | n/a      |  |  |  |  |  |
| Dec   | \$1,209,640  | \$1,228,422  | \$1,328,041  | \$1,355,362  | \$1,724,771  | \$0         | n/a      |  |  |  |  |  |
| Total | \$11,184,921 | \$11,648,768 | \$12,686,146 | \$12,963,456 | \$15,530,213 | \$6,486,067 | 15.66%   |  |  |  |  |  |