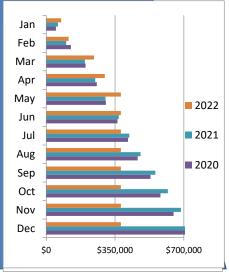

|       |             |             | В           | ldg Retail  |             |             |          |
|-------|-------------|-------------|-------------|-------------|-------------|-------------|----------|
|       |             |             |             |             |             |             | % change |
|       | 2017        | 2018        | 2019        | 2020        | 2021        | 2022        | from PY  |
| Jan   | \$168,108   | \$153,760   | \$152,847   | \$249,026   | \$246,457   | \$249,274   | 1.14%    |
| Feb   | \$137,390   | \$126,119   | \$154,682   | \$184,740   | \$229,558   | \$243,781   | 6.20%    |
| Mar   | \$202,209   | \$187,088   | \$197,773   | \$219,834   | \$316,908   | \$386,303   | 21.90%   |
| Apr   | \$121,313   | \$238,757   | \$202,335   | \$252,918   | \$285,800   | \$243,227   | -14.90%  |
| May   | \$202,858   | \$245,558   | \$478,357   | \$343,518   | \$345,415   | \$349,466   | 1.17%    |
| Jun   | \$310,013   | \$307,781   | \$373,121   | \$423,535   | \$523,486   | \$0         | n/a      |
| Jul   | \$221,332   | \$244,377   | \$313,591   | \$371,475   | \$390,477   | \$0         | n/a      |
| Aug   | \$224,917   | \$244,769   | \$320,003   | \$330,870   | \$345,227   | \$0         | n/a      |
| Sep   | \$277,698   | \$293,464   | \$357,499   | \$443,862   | \$385,861   | \$0         | n/a      |
| Oct   | \$219,882   | \$251,470   | \$310,650   | \$373,963   | \$345,044   | \$0         | n/a      |
| Nov   | \$220,654   | \$205,930   | \$269,257   | \$334,727   | \$334,475   | \$0         | n/a      |
| Dec   | \$211,210   | \$234,854   | \$268,927   | \$287,377   | \$370,179   | \$0         | n/a      |
| Total | \$2,517,584 | \$2,733,927 | \$3,399,042 | \$3,815,844 | \$4,118,886 | \$1,472,050 | 3.36%    |