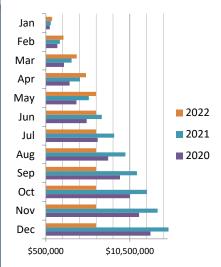

# Year Over Year Comparison of Sales Tax by Category

| _     |              |              |              |              |              |             |          |  |  |  |  |  |
|-------|--------------|--------------|--------------|--------------|--------------|-------------|----------|--|--|--|--|--|
|       |              |              | Tota         | al Sales Tax |              |             |          |  |  |  |  |  |
|       |              |              |              |              |              |             | % change |  |  |  |  |  |
|       | 2017         | 2018         | 2019         | 2020         | 2021         | 2022        | from PY  |  |  |  |  |  |
| Jan   | \$818,538    | \$885,926    | \$921,764    | \$969,901    | \$1,077,219  | \$1,243,940 | 15.48%   |  |  |  |  |  |
| Feb   | \$819,529    | \$925,320    | \$872,851    | \$896,207    | \$1,092,927  | \$1,351,266 | 23.64%   |  |  |  |  |  |
| Mar   | \$1,042,916  | \$1,063,206  | \$1,067,353  | \$803,182    | \$1,399,163  | \$1,570,347 | 12.23%   |  |  |  |  |  |
| Apr   | \$687,808    | \$764,516    | \$769,877    | \$654,733    | \$995,477    | \$1,115,729 | 12.08%   |  |  |  |  |  |
| May   | \$726,443    | \$802,688    | \$1,019,604  | \$822,617    | \$1,043,114  | \$1,204,785 | 15.50%   |  |  |  |  |  |
| Jun   | \$1,072,383  | \$1,099,967  | \$1,191,209  | \$1,221,145  | \$1,552,762  | \$0         | n/a      |  |  |  |  |  |
| Jul   | \$1,068,708  | \$1,075,530  | \$1,192,519  | \$1,304,240  | \$1,467,979  | \$0         | n/a      |  |  |  |  |  |
| Aug   | \$984,853    | \$1,038,181  | \$1,193,502  | \$1,251,475  | \$1,336,094  | \$0         | n/a      |  |  |  |  |  |
| Sep   | \$1,037,088  | \$1,024,673  | \$1,153,033  | \$1,409,632  | \$1,385,779  | \$0         | n/a      |  |  |  |  |  |
| Oct   | \$797,367    | \$848,734    | \$1,004,624  | \$1,156,700  | \$1,180,820  | \$0         | n/a      |  |  |  |  |  |
| Nov   | \$919,649    | \$891,605    | \$971,770    | \$1,118,262  | \$1,274,107  | \$0         | n/a      |  |  |  |  |  |
| Dec   | \$1,209,640  | \$1,228,422  | \$1,328,041  | \$1,355,362  | \$1,724,771  | \$0         | n/a      |  |  |  |  |  |
| Total | \$11,184,921 | \$11,648,768 | \$12,686,146 | \$12,963,456 | \$15,530,213 | \$6,486,067 | 15.66%   |  |  |  |  |  |

# Seasonality by Category: 2020-2022