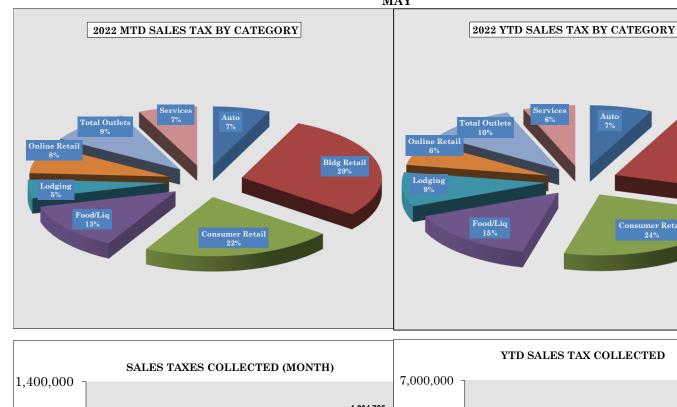

#### MAY

Bldg Retail 23%

| \$ & %<br>Change | 2017   | 2018   | 2019    | 2020      | 2021    | 2022    | \$ & %<br>Change | 2017    | 2018    | 2019    | 2020      | 2021      | 2022    |
|------------------|--------|--------|---------|-----------|---------|---------|------------------|---------|---------|---------|-----------|-----------|---------|
| from Prior       | 60,375 | 76,245 | 216,916 | (196,987) | 220,497 | 161,671 | from Prior       | 268,665 | 346,422 | 209,793 | (504,809) | 1,461,261 | 878,167 |
| Year             | 9.06%  | 10.50% | 27.02%  | -19.32%   | 26.80%  | 15.50%  | Year             | 7.02%   | 8.46%   | 4.72%   | -10.85%   | 35.24%    | 15.66%  |