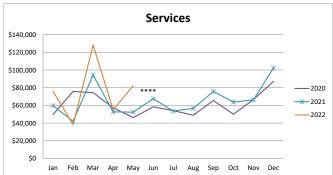

|       |           |           |           | Services  |           |           |          |
|-------|-----------|-----------|-----------|-----------|-----------|-----------|----------|
|       |           |           |           |           |           |           | % change |
|       | 2017      | 2018      | 2019      | 2020      | 2021      | 2022      | from PY  |
| Jan   | \$45,031  | \$46,531  | \$52,033  | \$49,723  | \$59,753  | \$75,991  | 27.18%   |
| Feb   | \$39,471  | \$169,455 | \$52,323  | \$75,844  | \$42,029  | \$38,167  | -9.19%   |
| Mar   | \$51,096  | \$61,124  | \$62,758  | \$74,437  | \$94,440  | \$128,386 | 35.94%   |
| Apr   | \$45,284  | \$35,108  | \$42,952  | \$57,335  | \$52,754  | \$55,141  | 4.53%    |
| May   | \$32,825  | \$41,321  | \$32,410  | \$46,224  | \$52,362  | \$82,244  | 57.07%   |
| Jun   | \$42,570  | \$48,491  | \$59,836  | \$58,461  | \$67,559  | \$0       | n/a      |
| Jul   | \$44,488  | \$36,245  | \$43,134  | \$54,059  | \$53,702  | \$0       | n/a      |
| Aug   | \$30,589  | \$35,841  | \$40,270  | \$48,966  | \$56,634  | \$0       | n/a      |
| Sep   | \$46,143  | \$50,147  | \$60,082  | \$65,532  | \$75,834  | \$0       | n/a      |
| Oct   | \$31,881  | \$42,696  | \$47,685  | \$50,125  | \$63,774  | \$0       | n/a      |
| Nov   | \$54,405  | \$46,345  | \$43,262  | \$66,720  | \$66,381  | \$0       | n/a      |
| Dec   | \$79,113  | \$68,318  | \$86,954  | \$87,181  | \$102,528 | \$0       | n/a      |
| Total | \$542,896 | \$681,621 | \$623,698 | \$734,607 | \$787,750 | \$379,930 | 26.08%   |

#### Other Notes:

- \* All categories COVID 19 caused shutdown 3/15-6/1/20. Indoor dining closed 11/20-1/19 unless 5 Star cert.
- \*\* Bldg. Retail received a one-time audit payment of \$250,000 in May 19 & Dec 20 reclassed TIF of \$77K
- \*\*\*Online Retail this category continues to rise as a result of the Wayfair ruling
- \*\*\*\* Services received audit payments of \$40,000 in May 2020
- \*\*\*\*\*Outlets \$100K payment received in Feb and amended 70K in May 21