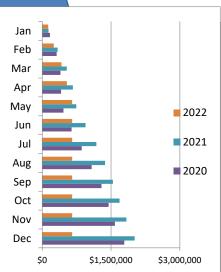

# Year Over Year Comparison of Sales Tax by Category

| _     |              |              |              |              |              |             |          |  |  |  |  |  |
|-------|--------------|--------------|--------------|--------------|--------------|-------------|----------|--|--|--|--|--|
|       |              |              | Tota         | al Sales Tax |              |             |          |  |  |  |  |  |
|       |              |              |              |              |              |             | % change |  |  |  |  |  |
|       | 2017         | 2018         | 2019         | 2020         | 2021         | 2022        | from PY  |  |  |  |  |  |
| Jan   | \$818,538    | \$885,926    | \$921,764    | \$969,901    | \$1,077,219  | \$1,243,940 | 15.48%   |  |  |  |  |  |
| Feb   | \$819,529    | \$925,320    | \$872,851    | \$896,207    | \$1,092,927  | \$1,351,266 | 23.64%   |  |  |  |  |  |
| Mar   | \$1,042,916  | \$1,063,206  | \$1,067,353  | \$803,182    | \$1,399,163  | \$1,570,347 | 12.23%   |  |  |  |  |  |
| Apr   | \$687,808    | \$764,516    | \$769,877    | \$654,733    | \$995,477    | \$1,115,729 | 12.08%   |  |  |  |  |  |
| May   | \$726,443    | \$802,688    | \$1,019,604  | \$822,617    | \$1,043,114  | \$1,204,785 | 15.50%   |  |  |  |  |  |
| Jun   | \$1,072,383  | \$1,099,967  | \$1,191,209  | \$1,221,145  | \$1,552,762  | \$0         | n/a      |  |  |  |  |  |
| Jul   | \$1,068,708  | \$1,075,530  | \$1,192,519  | \$1,304,240  | \$1,467,979  | \$0         | n/a      |  |  |  |  |  |
| Aug   | \$984,853    | \$1,038,181  | \$1,193,502  | \$1,251,475  | \$1,336,094  | \$0         | n/a      |  |  |  |  |  |
| Sep   | \$1,037,088  | \$1,024,673  | \$1,153,033  | \$1,409,632  | \$1,385,779  | \$0         | n/a      |  |  |  |  |  |
| Oct   | \$797,367    | \$848,734    | \$1,004,624  | \$1,156,700  | \$1,180,820  | \$0         | n/a      |  |  |  |  |  |
| Nov   | \$919,649    | \$891,605    | \$971,770    | \$1,118,262  | \$1,274,107  | \$0         | n/a      |  |  |  |  |  |
| Dec   | \$1,209,640  | \$1,228,422  | \$1,328,041  | \$1,355,362  | \$1,724,771  | \$0         | n/a      |  |  |  |  |  |
| Total | \$11,184,921 | \$11,648,768 | \$12,686,146 | \$12,963,456 | \$15,530,213 | \$6,486,067 | 15.66%   |  |  |  |  |  |