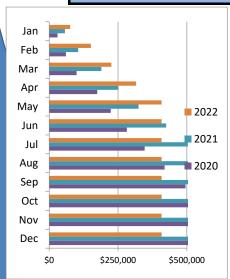

|       |           |           |           | Services  |           |           |          |
|-------|-----------|-----------|-----------|-----------|-----------|-----------|----------|
|       |           |           |           |           |           |           | % change |
|       | 2017      | 2018      | 2019      | 2020      | 2021      | 2022      | from PY  |
| Jan   | \$45,031  | \$46,531  | \$52,033  | \$49,723  | \$59,753  | \$75,991  | 27.18%   |
| Feb   | \$39,471  | \$169,455 | \$52,323  | \$75,844  | \$42,029  | \$38,167  | -9.19%   |
| Mar   | \$51,096  | \$61,124  | \$62,758  | \$74,437  | \$94,440  | \$128,386 | 35.94%   |
| Apr   | \$45,284  | \$35,108  | \$42,952  | \$57,335  | \$52,754  | \$55,141  | 4.53%    |
| May   | \$32,825  | \$41,321  | \$32,410  | \$46,224  | \$52,362  | \$82,244  | 57.07%   |
| Jun   | \$42,570  | \$48,491  | \$59,836  | \$58,461  | \$67,559  | \$0       | n/a      |
| Jul   | \$44,488  | \$36,245  | \$43,134  | \$54,059  | \$53,702  | \$0       | n/a      |
| Aug   | \$30,589  | \$35,841  | \$40,270  | \$48,966  | \$56,634  | \$0       | n/a      |
| Sep   | \$46,143  | \$50,147  | \$60,082  | \$65,532  | \$75,834  | \$0       | n/a      |
| Oct   | \$31,881  | \$42,696  | \$47,685  | \$50,125  | \$63,774  | \$0       | n/a      |
| Nov   | \$54,405  | \$46,345  | \$43,262  | \$66,720  | \$66,381  | \$0       | n/a      |
| Dec   | \$79,113  | \$68,318  | \$86,954  | \$87,181  | \$102,528 | \$0       | n/a      |
| Total | \$542,896 | \$681,621 | \$623,698 | \$734,607 | \$787,750 | \$379,930 | 26.08%   |