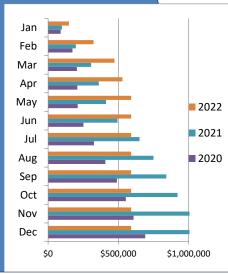

|       |             |             | В           | ldg Retail  |             |             |          |
|-------|-------------|-------------|-------------|-------------|-------------|-------------|----------|
|       |             |             |             |             |             |             | % change |
|       | 2017        | 2018        | 2019        | 2020        | 2021        | 2022        | from PY  |
| Jan   | \$168,108   | \$153,760   | \$152,847   | \$249,026   | \$246,457   | \$249,274   | 1.14%    |
| Feb   | \$137,390   | \$126,119   | \$154,682   | \$184,740   | \$229,558   | \$243,781   | 6.20%    |
| Mar   | \$202,209   | \$187,088   | \$197,773   | \$219,834   | \$316,908   | \$386,303   | 21.90%   |
| Apr   | \$121,313   | \$238,757   | \$202,335   | \$252,918   | \$285,800   | \$243,227   | -14.90%  |
| May   | \$202,858   | \$245,558   | \$478,357   | \$343,518   | \$345,415   | \$349,466   | 1.17%    |
| Jun   | \$310,013   | \$307,781   | \$373,121   | \$423,535   | \$523,486   | \$0         | n/a      |
| Jul   | \$221,332   | \$244,377   | \$313,591   | \$371,475   | \$390,477   | \$0         | n/a      |
| Aug   | \$224,917   | \$244,769   | \$320,003   | \$330,870   | \$345,227   | \$0         | n/a      |
| Sep   | \$277,698   | \$293,464   | \$357,499   | \$443,862   | \$385,861   | \$0         | n/a      |
| Oct   | \$219,882   | \$251,470   | \$310,650   | \$373,963   | \$345,044   | \$0         | n/a      |
| Nov   | \$220,654   | \$205,930   | \$269,257   | \$334,727   | \$334,475   | \$0         | n/a      |
| Dec   | \$211,210   | \$234,854   | \$268,927   | \$287,377   | \$370,179   | \$0         | n/a      |
| Total | \$2,517,584 | \$2,733,927 | \$3,399,042 | \$3,815,844 | \$4,118,886 | \$1,472,050 | 3.36%    |