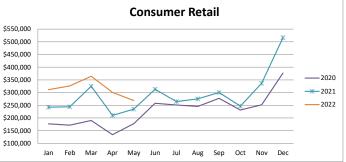

### Year Over Year Comparison of Sales Tax by Category Jan Feb Mar Apr May **2022** Jun 2021 Jul Aug **2020** Sep Oct Nov Dec \$0 \$1,500,000 \$3,000,000

|       |             |             |             | <u> </u>    |             |             |          |
|-------|-------------|-------------|-------------|-------------|-------------|-------------|----------|
|       |             |             | Cons        | umer Retail |             |             |          |
|       |             |             |             |             |             |             | % change |
|       | 2017        | 2018        | 2019        | 2020        | 2021        | 2022        | from PY  |
| Jan   | \$189,778   | \$203,832   | \$183,056   | \$177,041   | \$242,365   | \$311,333   | 28.46%   |
| Feb   | \$210,656   | \$182,411   | \$190,261   | \$171,871   | \$244,175   | \$326,157   | 33.58%   |
| Mar   | \$251,499   | \$234,563   | \$226,261   | \$190,107   | \$325,000   | \$364,244   | 12.08%   |
| Apr   | \$188,023   | \$139,211   | \$147,573   | \$134,238   | \$210,140   | \$300,551   | 43.02%   |
| May   | \$158,034   | \$149,945   | \$139,746   | \$177,548   | \$234,686   | \$268,601   | 14.45%   |
| Jun   | \$238,137   | \$233,423   | \$224,453   | \$257,957   | \$313,232   | \$0         | n/a      |
| Jul   | \$200,937   | \$193,321   | \$213,429   | \$251,007   | \$264,548   | \$0         | n/a      |
| Aug   | \$207,697   | \$191,212   | \$225,322   | \$245,658   | \$275,278   | \$0         | n/a      |
| Sep   | \$235,599   | \$193,104   | \$210,774   | \$277,527   | \$300,208   | \$0         | n/a      |
| Oct   | \$172,330   | \$169,501   | \$191,445   | \$231,418   | \$246,612   | \$0         | n/a      |
| Nov   | \$226,922   | \$217,297   | \$204,186   | \$251,756   | \$336,534   | \$0         | n/a      |
| Dec   | \$360,631   | \$286,386   | \$322,834   | \$376,905   | \$516,286   | \$0         | n/a      |
| Total | \$2,640,243 | \$2,394,207 | \$2,479,339 | \$2,743,032 | \$3,509,064 | \$1,570,886 | 25.03%   |

|       |             |             | В           | ldg Retail  |             |             |          |
|-------|-------------|-------------|-------------|-------------|-------------|-------------|----------|
|       |             |             |             |             |             |             | % change |
|       | 2017        | 2018        | 2019        | 2020        | 2021        | 2022        | from PY  |
| Jan   | \$168,108   | \$153,760   | \$152,847   | \$249,026   | \$246,457   | \$249,274   | 1.14%    |
| Feb   | \$137,390   | \$126,119   | \$154,682   | \$184,740   | \$229,558   | \$243,781   | 6.20%    |
| Mar   | \$202,209   | \$187,088   | \$197,773   | \$219,834   | \$316,908   | \$386,303   | 21.90%   |
| Apr   | \$121,313   | \$238,757   | \$202,335   | \$252,918   | \$285,800   | \$243,227   | -14.90%  |
| May   | \$202,858   | \$245,558   | \$478,357   | \$343,518   | \$345,415   | \$349,466   | 1.17%    |
| Jun   | \$310,013   | \$307,781   | \$373,121   | \$423,535   | \$523,486   | \$0         | n/a      |
| Jul   | \$221,332   | \$244,377   | \$313,591   | \$371,475   | \$390,477   | \$0         | n/a      |
| Aug   | \$224,917   | \$244,769   | \$320,003   | \$330,870   | \$345,227   | \$0         | n/a      |
| Sep   | \$277,698   | \$293,464   | \$357,499   | \$443,862   | \$385,861   | \$0         | n/a      |
| Oct   | \$219,882   | \$251,470   | \$310,650   | \$373,963   | \$345,044   | \$0         | n/a      |
| Nov   | \$220,654   | \$205,930   | \$269,257   | \$334,727   | \$334,475   | \$0         | n/a      |
| Dec   | \$211,210   | \$234,854   | \$268,927   | \$287,377   | \$370,179   | \$0         | n/a      |
| Total | \$2,517,584 | \$2,733,927 | \$3,399,042 | \$3,815,844 | \$4,118,886 | \$1,472,050 | 3.36%    |