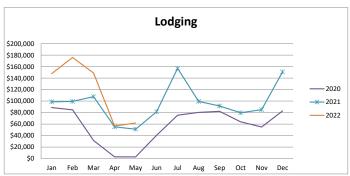

|     |       |           |           |           | Lodging   |             |           |          |
|-----|-------|-----------|-----------|-----------|-----------|-------------|-----------|----------|
|     |       |           |           |           |           |             |           | % change |
|     |       | 2017      | 2018      | 2019      | 2020      | 2021        | 2022      | from PY  |
|     | Jan   | \$64,003  | \$74,095  | \$105,812 | \$88,758  | \$98,632    | \$147,636 | 49.68%   |
|     | Feb   | \$66,921  | \$73,110  | \$79,840  | \$84,769  | \$99,395    | \$175,940 | 77.01%   |
|     | Mar   | \$89,447  | \$93,621  | \$98,676  | \$31,507  | \$107,696   | \$148,711 | 38.08%   |
|     | Apr   | \$26,442  | \$33,066  | \$32,840  | \$2,934   | \$55,233    | \$56,619  | 2.51%    |
|     | May   | \$27,102  | \$26,950  | \$33,958  | \$2,868   | \$51,041    | \$61,784  | 21.05%   |
|     | Jun   | \$45,589  | \$54,705  | \$51,435  | \$40,519  | \$81,357    | \$0       | n/a      |
| ۱ ۱ | Jul   | \$64,917  | \$67,191  | \$61,819  | \$75,325  | \$157,048   | \$0       | n/a      |
|     | Aug   | \$56,080  | \$57,191  | \$86,637  | \$80,288  | \$99,424    | \$0       | n/a      |
|     | Sep   | \$49,148  | \$62,467  | \$58,317  | \$82,174  | \$91,411    | \$0       | n/a      |
|     | Oct   | \$35,417  | \$41,212  | \$52,909  | \$63,897  | \$79,646    | \$0       | n/a      |
|     | Nov   | \$33,973  | \$58,435  | \$56,326  | \$54,928  | \$85,050    | \$0       | n/a      |
|     | Dec   | \$70,932  | \$99,874  | \$81,436  | \$82,845  | \$150,938   | \$0       | n/a      |
|     | Total | \$629,970 | \$741,916 | \$800,005 | \$690,813 | \$1,156,871 | \$590,689 | 43.37%   |