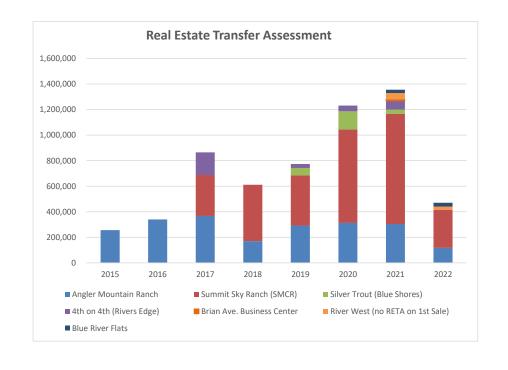

| Real Estat | Real Estate Transfer Assessment |                            |                                  |                             |                                     |                                           |                     |                                          |                                   |           |  |  |  |
|------------|---------------------------------|----------------------------|----------------------------------|-----------------------------|-------------------------------------|-------------------------------------------|---------------------|------------------------------------------|-----------------------------------|-----------|--|--|--|
|            | Angler<br>Mountain<br>Ranch     | Summit Sky<br>Ranch (SMCR) | Silver Trout<br>(Blue<br>Shores) | 4th on 4th<br>(Rivers Edge) | Brian<br>Ave.<br>Business<br>Center | River West<br>(no RETA<br>on 1st<br>Sale) | Blue River<br>Flats | 4th St<br>Crossing<br>(not yet<br>built) | Summit<br>Blue (not<br>yet built) | Total     |  |  |  |
| 2015       | 256,514                         | 0                          | 0                                | 0                           | 0                                   | 0                                         | 0                   | 0                                        | 0                                 | 256,514   |  |  |  |
| 2016       | 340,160                         | 0                          | 0                                | 0                           | 0                                   | 0                                         | 0                   | 0                                        | 0                                 | 340,160   |  |  |  |
| 2017       | 367,245                         | 319,782                    | 0                                | 177,602                     | 0                                   | 0                                         | 0                   | 0                                        | 0                                 | 864,629   |  |  |  |
| 2018       | 169,380                         | 442,192                    | 0                                | 0                           | 0                                   | 0                                         | 0                   | 0                                        | 0                                 | 611,572   |  |  |  |
| 2019       | 291,610                         | 392,857                    | 58,749                           | 30,790                      | 0                                   | 0                                         | 0                   | 0                                        | 0                                 | 774,006   |  |  |  |
| 2020       | 312,436                         | 730,606                    | 143,481                          | 44,605                      | 0                                   | 0                                         | 0                   | 0                                        | 0                                 | 1,231,128 |  |  |  |
| 2021       | 304,102                         | 861,721                    | 34,930                           | 68,370                      | 10,000                              | 49,879                                    | 26,444              | 0                                        | 0                                 | 1,355,445 |  |  |  |
| 2022       | 117,000                         | 298,687                    | 0                                | 0                           | 0                                   | 24,955                                    | 29,880              | 0                                        | 0                                 | 470,522   |  |  |  |
| TOTAL      | 2,158,447                       | 3,045,844                  | 237,160                          | 321,367                     | 10,000                              | 74,834                                    | 56,324              | 0                                        | 0                                 | 5,903,976 |  |  |  |