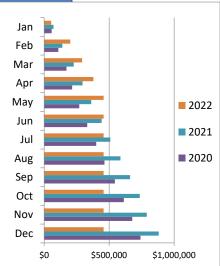

# Year Over Year Comparison of Sales Tax by Category

| _     |              |              |              |              |              |             |          |  |  |  |  |  |
|-------|--------------|--------------|--------------|--------------|--------------|-------------|----------|--|--|--|--|--|
|       |              |              | Tota         | al Sales Tax |              |             |          |  |  |  |  |  |
|       |              |              |              |              |              |             | % change |  |  |  |  |  |
|       | 2017         | 2018         | 2019         | 2020         | 2021         | 2022        | from PY  |  |  |  |  |  |
| Jan   | \$818,538    | \$885,926    | \$921,764    | \$969,901    | \$1,077,219  | \$1,243,940 | 15.48%   |  |  |  |  |  |
| Feb   | \$819,529    | \$925,320    | \$872,851    | \$896,207    | \$1,092,927  | \$1,351,266 | 23.64%   |  |  |  |  |  |
| Mar   | \$1,042,916  | \$1,063,206  | \$1,067,353  | \$803,182    | \$1,399,163  | \$1,570,347 | 12.23%   |  |  |  |  |  |
| Apr   | \$687,808    | \$764,516    | \$769,877    | \$654,733    | \$995,477    | \$1,115,729 | 12.08%   |  |  |  |  |  |
| May   | \$726,443    | \$802,688    | \$1,019,604  | \$822,617    | \$1,043,114  | \$1,204,785 | 15.50%   |  |  |  |  |  |
| Jun   | \$1,072,383  | \$1,099,967  | \$1,191,209  | \$1,221,145  | \$1,552,762  | \$0         | n/a      |  |  |  |  |  |
| Jul   | \$1,068,708  | \$1,075,530  | \$1,192,519  | \$1,304,240  | \$1,467,979  | \$0         | n/a      |  |  |  |  |  |
| Aug   | \$984,853    | \$1,038,181  | \$1,193,502  | \$1,251,475  | \$1,336,094  | \$0         | n/a      |  |  |  |  |  |
| Sep   | \$1,037,088  | \$1,024,673  | \$1,153,033  | \$1,409,632  | \$1,385,779  | \$0         | n/a      |  |  |  |  |  |
| Oct   | \$797,367    | \$848,734    | \$1,004,624  | \$1,156,700  | \$1,180,820  | \$0         | n/a      |  |  |  |  |  |
| Nov   | \$919,649    | \$891,605    | \$971,770    | \$1,118,262  | \$1,274,107  | \$0         | n/a      |  |  |  |  |  |
| Dec   | \$1,209,640  | \$1,228,422  | \$1,328,041  | \$1,355,362  | \$1,724,771  | \$0         | n/a      |  |  |  |  |  |
| Total | \$11,184,921 | \$11,648,768 | \$12,686,146 | \$12,963,456 | \$15,530,213 | \$6,486,067 | 15.66%   |  |  |  |  |  |

# Seasonality by Category: 2020-2022