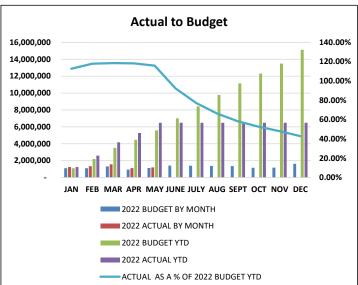

| SALES TA       | SALES TAX COLLECTIONS: ACTUAL VS BUDGET 2022 YTD |                            |                       |                       |                                        |  |  |  |  |  |  |  |
|----------------|--------------------------------------------------|----------------------------|-----------------------|-----------------------|----------------------------------------|--|--|--|--|--|--|--|
|                |                                                  |                            |                       |                       |                                        |  |  |  |  |  |  |  |
| SALES<br>MONTH | 2022<br>BUDGET<br>BY MONTH                       | 2022<br>ACTUAL<br>BY MONTH | 2022<br>BUDGET<br>YTD | 2022<br>ACTUAL<br>YTD | ACTUAL AS<br>A % OF 2022<br>BUDGET YTD |  |  |  |  |  |  |  |
| JAN            | 1,103,556                                        | 1,243,940                  | \$1,103,556           | \$1,243,940           | 112.72%                                |  |  |  |  |  |  |  |
| FEB            | 1,097,629                                        | 1,351,266                  | \$2,201,186           | \$2,595,206           | 117.90%                                |  |  |  |  |  |  |  |
| MAR            | 1,312,975                                        | 1,570,347                  | \$3,514,160           | \$4,165,553           | 118.54%                                |  |  |  |  |  |  |  |
| APR            | 951,320                                          | 1,115,729                  | \$4,465,481           | \$5,281,282           | 118.27%                                |  |  |  |  |  |  |  |
| MAY            | 1,131,642                                        | 1,204,785                  | \$5,597,123           | \$6,486,067           | 115.88%                                |  |  |  |  |  |  |  |
| JUNE           | 1,420,049                                        | -                          | \$7,017,171           | \$6,486,067           | 92.43%                                 |  |  |  |  |  |  |  |
| JULY           | 1,395,678                                        | -                          | \$8,412,850           | \$6,486,067           | 77.10%                                 |  |  |  |  |  |  |  |
| AUG            | 1,373,758                                        | -                          | \$9,786,607           | \$6,486,067           | 66.27%                                 |  |  |  |  |  |  |  |
| SEPT           | 1,358,672                                        | -                          | \$11,145,280          | \$6,486,067           | 58.20%                                 |  |  |  |  |  |  |  |
| ОСТ            | 1,164,903                                        | -                          | \$12,310,183          | \$6,486,067           | 52.69%                                 |  |  |  |  |  |  |  |
| NOV            | 1,178,517                                        | -                          | \$13,488,700          | \$6,486,067           | 48.09%                                 |  |  |  |  |  |  |  |
| DEC            | 1,634,094                                        | -                          | \$15,122,794          | \$6,486,067           | 42.89%                                 |  |  |  |  |  |  |  |