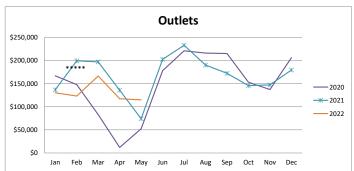

|       |             |             |             | Outlets     |             |           |          |
|-------|-------------|-------------|-------------|-------------|-------------|-----------|----------|
|       |             |             |             |             |             |           | % change |
|       | 2017        | 2018        | 2019        | 2020        | 2021        | 2022      | from PY  |
| Jan   | \$145,597   | \$187,019   | \$196,963   | \$167,053   | \$136,747   | \$130,251 | -4.75%   |
| Feb   | \$163,590   | \$165,078   | \$180,448   | \$147,975   | \$199,241   | \$123,247 | -38.14%  |
| Mar   | \$223,180   | \$240,814   | \$222,425   | \$83,038    | \$197,102   | \$166,552 | -15.50%  |
| Apr   | \$152,779   | \$134,443   | \$147,033   | \$12,019    | \$135,747   | \$117,226 | -13.64%  |
| May   | \$134,248   | \$152,310   | \$139,196   | \$52,430    | \$74,161    | \$114,933 | 54.98%   |
| Jun   | \$222,184   | \$219,645   | \$223,289   | \$178,041   | \$202,630   | \$0       | n/a      |
| Jul   | \$284,232   | \$270,114   | \$265,140   | \$221,043   | \$233,000   | \$0       | n/a      |
| Aug   | \$251,010   | \$251,872   | \$247,847   | \$216,074   | \$190,197   | \$0       | n/a      |
| Sep   | \$216,457   | \$203,474   | \$198,194   | \$215,113   | \$172,242   | \$0       | n/a      |
| Oct   | \$158,978   | \$140,958   | \$152,063   | \$152,836   | \$145,727   | \$0       | n/a      |
| Nov   | \$197,530   | \$161,141   | \$165,858   | \$137,302   | \$147,395   | \$0       | n/a      |
| Dec   | \$260,019   | \$251,608   | \$238,959   | \$206,112   | \$179,576   | \$0       | n/a      |
| Total | \$2,409,805 | \$2,378,476 | \$2,377,416 | \$1.789.038 | \$2.013.766 | \$652,208 | -12.22%  |