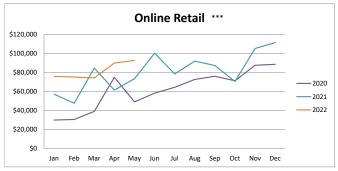

# Year Over Year Comparison of Sales Tax by Category

|       |      |           | Or        | line Retail |           |           |          |  |  |  |  |  |
|-------|------|-----------|-----------|-------------|-----------|-----------|----------|--|--|--|--|--|
|       |      |           |           |             |           |           | % change |  |  |  |  |  |
|       | 2017 | 2018      | 2019      | 2020        | 2021      | 2022      | from PY  |  |  |  |  |  |
| Jan   | \$0  | \$12,981  | \$12,733  | \$30,008    | \$57,243  | \$76,005  | 32.78%   |  |  |  |  |  |
| Feb   | \$0  | \$6,035   | \$12,438  | \$30,568    | \$47,681  | \$75,190  | 57.69%   |  |  |  |  |  |
| Mar   | \$0  | \$11,053  | \$21,071  | \$39,087    | \$84,728  | \$74,337  | -12.26%  |  |  |  |  |  |
| Apr   | \$0  | \$6,066   | \$22,422  | \$74,964    | \$61,479  | \$89,936  | 46.29%   |  |  |  |  |  |
| May   | \$0  | \$8,969   | \$29,385  | \$49,073    | \$73,578  | \$92,798  | 26.12%   |  |  |  |  |  |
| Jun   | \$0  | \$4,481   | \$39,986  | \$58,270    | \$100,338 | \$0       | n/a      |  |  |  |  |  |
| Jul   | \$0  | \$9,214   | \$31,564  | \$64,485    | \$78,450  | \$0       | n/a      |  |  |  |  |  |
| Aug   | \$0  | \$7,835   | \$29,360  | \$72,750    | \$92,067  | \$0       | n/a      |  |  |  |  |  |
| Sep   | \$0  | \$11,610  | \$41,998  | \$76,044    | \$87,379  | \$0       | n/a      |  |  |  |  |  |
| Oct   | \$0  | \$8,178   | \$41,590  | \$71,296    | \$70,620  | \$0       | n/a      |  |  |  |  |  |
| Nov   | \$0  | \$9,257   | \$49,334  | \$87,680    | \$105,332 | \$0       | n/a      |  |  |  |  |  |
| Dec   | \$0  | \$24,417  | \$78,765  | \$88,683    | \$111,472 | \$0       | n/a      |  |  |  |  |  |
| Total | \$0  | \$120,096 | \$410,646 | \$742,907   | \$970,365 | \$408,266 | 25.73%   |  |  |  |  |  |

#### Other Notes:

- \* All categories COVID 19 caused shutdown 3/15-6/1/20. Indoor dining closed 11/20-1/19 unless 5 Star cert.
- \*\* Bldg. Retail received a one-time audit payment of \$250,000 in May 19 & Dec 20 reclassed TIF of \$77K
- \*\*\*Online Retail this category continues to rise as a result of the Wayfair ruling
- \*\*\*\* Services received audit payments of \$40,000 in May 2020
- \*\*\*\*\*Outlets \$100K payment received in Feb and amended 70K in May 21