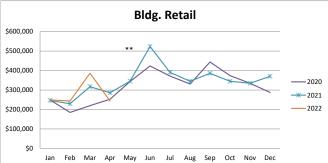

|       |             |             | В           | ldg Retail  |             |             |          |
|-------|-------------|-------------|-------------|-------------|-------------|-------------|----------|
|       |             |             |             |             |             |             | % change |
|       | 2017        | 2018        | 2019        | 2020        | 2021        | 2022        | from PY  |
| Jan   | \$168,108   | \$153,760   | \$152,847   | \$249,026   | \$246,457   | \$249,274   | 1.14%    |
| Feb   | \$137,390   | \$126,119   | \$154,682   | \$184,740   | \$229,558   | \$243,781   | 6.20%    |
| Mar   | \$202,209   | \$187,088   | \$197,773   | \$219,834   | \$316,908   | \$386,303   | 21.90%   |
| Apr   | \$121,313   | \$238,757   | \$202,335   | \$252,918   | \$285,800   | \$243,227   | -14.90%  |
| May   | \$202,858   | \$245,558   | \$478,357   | \$343,518   | \$345,415   | \$349,466   | 1.17%    |
| Jun   | \$310,013   | \$307,781   | \$373,121   | \$423,535   | \$523,486   | \$0         | n/a      |
| Jul   | \$221,332   | \$244,377   | \$313,591   | \$371,475   | \$390,477   | \$0         | n/a      |
| Aug   | \$224,917   | \$244,769   | \$320,003   | \$330,870   | \$345,227   | \$0         | n/a      |
| Sep   | \$277,698   | \$293,464   | \$357,499   | \$443,862   | \$385,861   | \$0         | n/a      |
| Oct   | \$219,882   | \$251,470   | \$310,650   | \$373,963   | \$345,044   | \$0         | n/a      |
| Nov   | \$220,654   | \$205,930   | \$269,257   | \$334,727   | \$334,475   | \$0         | n/a      |
| Dec   | \$211,210   | \$234,854   | \$268,927   | \$287,377   | \$370,179   | \$0         | n/a      |
| Total | \$2,517,584 | \$2,733,927 | \$3,399,042 | \$3,815,844 | \$4,118,886 | \$1,472,050 | 3.36%    |

# Seasonality by Category: 2020-2022

#### Other Notes:

- \* All categories COVID 19 caused shutdown 3/15-6/1/20. Indoor dining closed 11/20-1/19 unless 5 Star cert.
- \*\* Bldg. Retail received a one-time audit payment of \$250,000 in May 19 & Dec 20 reclassed TIF of \$77K
- \*\*\*Online Retail this category continues to rise as a result of the Wayfair ruling
- \*\*\*\* Services received audit payments of \$40,000 in May 2020
- \*\*\*\*\*Outlets \$100K payment received in Feb and amended 70K in May 21