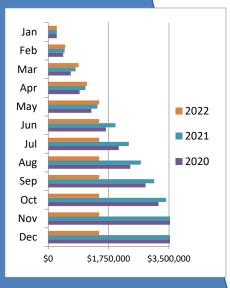

# Year Over Year Comparison of Sales Tax by Category

| _     |              |              |              |              |              |             |          |  |  |  |  |  |
|-------|--------------|--------------|--------------|--------------|--------------|-------------|----------|--|--|--|--|--|
|       |              |              | Tota         | al Sales Tax |              |             |          |  |  |  |  |  |
|       |              |              |              |              |              |             | % change |  |  |  |  |  |
|       | 2017         | 2018         | 2019         | 2020         | 2021         | 2022        | from PY  |  |  |  |  |  |
| Jan   | \$818,538    | \$885,926    | \$921,764    | \$969,901    | \$1,077,219  | \$1,243,940 | 15.48%   |  |  |  |  |  |
| Feb   | \$819,529    | \$925,320    | \$872,851    | \$896,207    | \$1,092,927  | \$1,351,266 | 23.64%   |  |  |  |  |  |
| Mar   | \$1,042,916  | \$1,063,206  | \$1,067,353  | \$803,182    | \$1,399,163  | \$1,570,347 | 12.23%   |  |  |  |  |  |
| Apr   | \$687,808    | \$764,516    | \$769,877    | \$654,733    | \$995,477    | \$1,115,729 | 12.08%   |  |  |  |  |  |
| May   | \$726,443    | \$802,688    | \$1,019,604  | \$822,617    | \$1,043,114  | \$1,204,785 | 15.50%   |  |  |  |  |  |
| Jun   | \$1,072,383  | \$1,099,967  | \$1,191,209  | \$1,221,145  | \$1,552,762  | \$0         | n/a      |  |  |  |  |  |
| Jul   | \$1,068,708  | \$1,075,530  | \$1,192,519  | \$1,304,240  | \$1,467,979  | \$0         | n/a      |  |  |  |  |  |
| Aug   | \$984,853    | \$1,038,181  | \$1,193,502  | \$1,251,475  | \$1,336,094  | \$0         | n/a      |  |  |  |  |  |
| Sep   | \$1,037,088  | \$1,024,673  | \$1,153,033  | \$1,409,632  | \$1,385,779  | \$0         | n/a      |  |  |  |  |  |
| Oct   | \$797,367    | \$848,734    | \$1,004,624  | \$1,156,700  | \$1,180,820  | \$0         | n/a      |  |  |  |  |  |
| Nov   | \$919,649    | \$891,605    | \$971,770    | \$1,118,262  | \$1,274,107  | \$0         | n/a      |  |  |  |  |  |
| Dec   | \$1,209,640  | \$1,228,422  | \$1,328,041  | \$1,355,362  | \$1,724,771  | \$0         | n/a      |  |  |  |  |  |
| Total | \$11,184,921 | \$11,648,768 | \$12,686,146 | \$12,963,456 | \$15,530,213 | \$6,486,067 | 15.66%   |  |  |  |  |  |