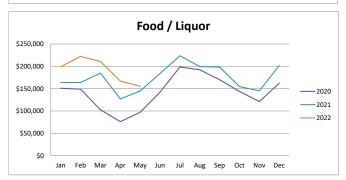

|       |             |             | Foo         | d & Liquor  |             |           |          |
|-------|-------------|-------------|-------------|-------------|-------------|-----------|----------|
|       |             |             |             |             |             |           | % change |
|       | 2017        | 2018        | 2019        | 2020        | 2021        | 2022      | from PY  |
| Jan   | \$135,920   | \$144,354   | \$155,132   | \$150,841   | \$163,922   | \$199,085 | 21.45%   |
| Feb   | \$144,647   | \$149,271   | \$147,858   | \$148,891   | \$163,757   | \$222,275 | 35.73%   |
| Mar   | \$149,023   | \$158,422   | \$167,215   | \$102,543   | \$184,761   | \$210,718 | 14.05%   |
| Apr   | \$98,694    | \$113,784   | \$114,506   | \$76,197    | \$127,215   | \$166,915 | 31.21%   |
| May   | \$108,019   | \$115,475   | \$112,621   | \$97,170    | \$144,730   | \$155,336 | 7.33%    |
| Jun   | \$146,538   | \$161,344   | \$154,670   | \$142,258   | \$184,021   | \$0       | n/a      |
| Jul   | \$181,966   | \$186,654   | \$197,592   | \$198,570   | \$223,697   | \$0       | n/a      |
| Aug   | \$148,280   | \$173,951   | \$172,914   | \$192,378   | \$199,540   | \$0       | n/a      |
| Sep   | \$140,160   | \$147,993   | \$153,067   | \$169,933   | \$198,405   | \$0       | n/a      |
| Oct   | \$105,101   | \$121,172   | \$136,288   | \$143,759   | \$154,719   | \$0       | n/a      |
| Nov   | \$111,640   | \$130,723   | \$117,955   | \$121,213   | \$145,259   | \$0       | n/a      |
| Dec   | \$154,829   | \$185,635   | \$173,225   | \$162,275   | \$201,973   | \$0       | n/a      |
| Total | \$1,624,816 | \$1,788,778 | \$1,803,041 | \$1,706,029 | \$2,091,999 | \$954,330 | 21.67%   |