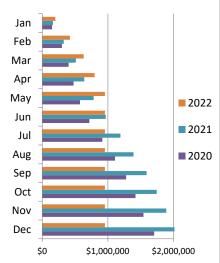

### Year Over Year Comparison of Sales Tax by Category Jan Feb Mar Apr May **2022** Jun 2021 Jul Aug **2020** Sep Oct Nov Dec \$0 \$1,500,000 \$3,000,000

|       |             |             |             | <u> </u>    |             |             |          |
|-------|-------------|-------------|-------------|-------------|-------------|-------------|----------|
|       |             |             | Cons        | umer Retail |             |             |          |
|       |             |             |             |             |             |             | % change |
|       | 2017        | 2018        | 2019        | 2020        | 2021        | 2022        | from PY  |
| Jan   | \$189,778   | \$203,832   | \$183,056   | \$177,041   | \$242,365   | \$311,333   | 28.46%   |
| Feb   | \$210,656   | \$182,411   | \$190,261   | \$171,871   | \$244,175   | \$326,157   | 33.58%   |
| Mar   | \$251,499   | \$234,563   | \$226,261   | \$190,107   | \$325,000   | \$364,244   | 12.08%   |
| Apr   | \$188,023   | \$139,211   | \$147,573   | \$134,238   | \$210,140   | \$300,551   | 43.02%   |
| May   | \$158,034   | \$149,945   | \$139,746   | \$177,548   | \$234,686   | \$268,601   | 14.45%   |
| Jun   | \$238,137   | \$233,423   | \$224,453   | \$257,957   | \$313,232   | \$0         | n/a      |
| Jul   | \$200,937   | \$193,321   | \$213,429   | \$251,007   | \$264,548   | \$0         | n/a      |
| Aug   | \$207,697   | \$191,212   | \$225,322   | \$245,658   | \$275,278   | \$0         | n/a      |
| Sep   | \$235,599   | \$193,104   | \$210,774   | \$277,527   | \$300,208   | \$0         | n/a      |
| Oct   | \$172,330   | \$169,501   | \$191,445   | \$231,418   | \$246,612   | \$0         | n/a      |
| Nov   | \$226,922   | \$217,297   | \$204,186   | \$251,756   | \$336,534   | \$0         | n/a      |
| Dec   | \$360,631   | \$286,386   | \$322,834   | \$376,905   | \$516,286   | \$0         | n/a      |
| Total | \$2,640,243 | \$2,394,207 | \$2,479,339 | \$2,743,032 | \$3,509,064 | \$1,570,886 | 25.03%   |